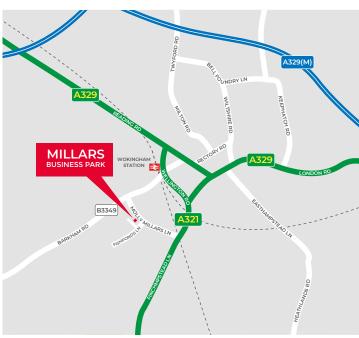

### LOCATION

The property is situated approximately 0.9 miles to the south west of Wokingham town centre on the south side of Molly Millars Lane. Molly Millars Lane is the prime industrial district in Wokingham and has excellent vehicular access with roads suitable for HGVs. The property is located approximately 2 miles south of Wokingham train Station and the A329M. Junction 10 of the M4 is located approximately 6 miles north.