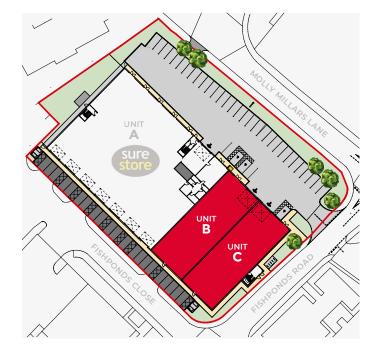

### **DESCRIPTION**

The terrace comprises a self-storage unit and 2 trade counter units. The terrace front Molly Millars Lane adjacent to a Lidl supermarket, with car parking and loading accessed via Fishpond Road.

### **ACCOMMODATION**

|                      | FT <sup>2</sup> | M <sup>2</sup> |
|----------------------|-----------------|----------------|
| UNIT B               | 5,788           | 537            |
| UNIT C               | 5,852           | 544            |
| UNITS B & C COMBINED | 11,640          | 1,081          |