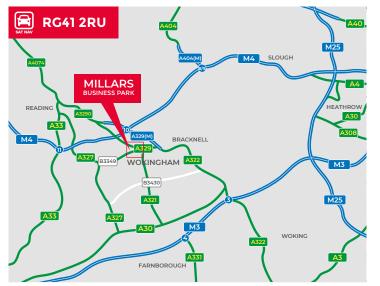

### LOCATION

The property is situated approximately 0.9 miles to the south west of Wokingham town centre on the south side of Molly Millars Lane. Molly Millars Lane is the prime industrial district in Wokingham and has excellent vehicular access with roads suitable for HGVs. The property is located approximately 2 miles south of Wokingham train Station and the A329M. Junction 10 of the M4 is located approximately 6 miles north.