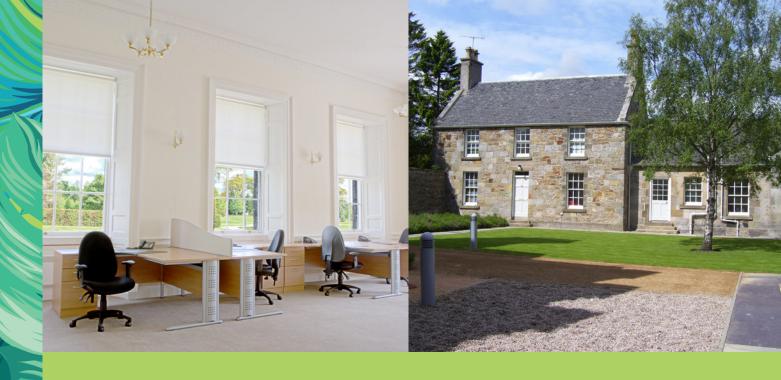

#### **BUSH HOUSE**

Provides fully furnished serviced office accommodation with broadband connection ready for immediate occupation. Services include the following:

- Manned reception
- Fully furnished rooms
- Telecoms equipment
- High Speed Broadband. Various packages available
- 24 hour service desk
- Secure offices with 24 hour access
- Conference and meeting room hire available
- Additional storage available
- WC's on each floor
- Changing and shower facilities
- One car parking space per workstation provision
- EPC available upon request

#### THE COTTAGES

Providing small self-contained refurbished offices benefiting from the following features:

- Own front door
- Gas fired central heating
- Newly re-carpeted & decorated
- Dedicated WC's
- Generous parking provision