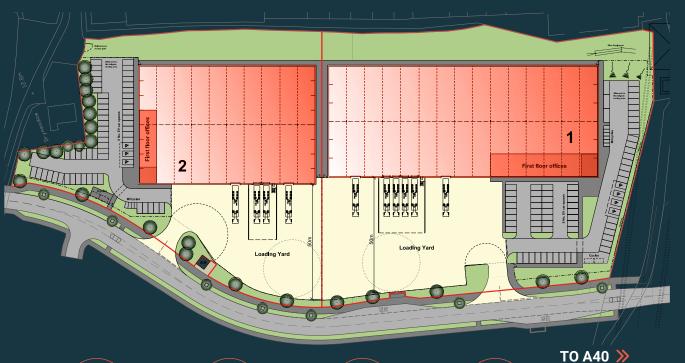

# TWO UNITS OF 44,180 SQ FT AND 64,880 SQ FT

Target EPC 'A'

PV to the Roof

Target BREEAM 'Excellent'

1<sup>st</sup> Floor Offices

| AREA               | UNIT 1     | UNIT 2     |
|--------------------|------------|------------|
| Ground floor       | 60,000     | 41,620     |
| First floor office | 4,880      | 2,560      |
| Total              | 64,880     | 44,180     |
| Site Area          | 3.80 acres | 2.69 acres |