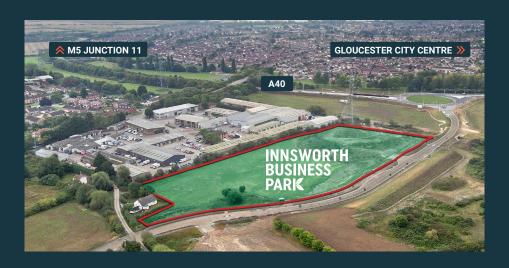

# INNSWORTH BUSINESS PARK

- Highly prominent development site fronting the A40
- Design and build opportunities available as a two unit scheme, with sizing from 44,180 sq ft to 64,880 sq ft
- Well proportioned site with outline planning consent for E(g) (formerly B1) and B8 uses
- New roundabout providing direct access to the A40 with excellent accessibility to Gloucester, Cheltenham and Junction 11 of the M5 motorway

# DISTRIBUTION LOCATION

Innsworth Business Park is located to the north east of Gloucester, forming part of the wider Innsworth Park mixed use development.

The site benefits from direct access onto the new roundabout, recently constructed onto the A40 linking Gloucester, Cheltenham and the M5 Motorway Junction 11, providing excellent access to the surrounding locality and the national road network.

Gloucester city centre is approximately 3 miles south west, Junction 11 of the M5 approximately 4 miles east and Cheltenham approximately 6 miles north east.