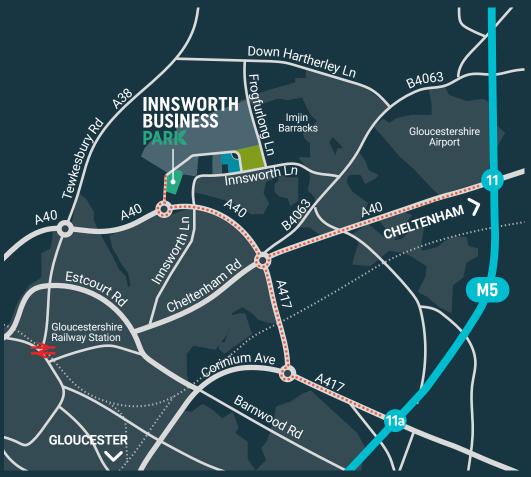

# DISTRIBUTION LOCATION

Innsworth Business Park is located to the north east of Gloucester, forming part of the wider Innsworth Park mixed use development.

The site benefits from direct access onto the new roundabout, recently constructed onto the A40 linking Gloucester, Cheltenham and the M5 Motorway Junction 11, providing excellent access to the surrounding locality and the national road network.

Gloucester city centre is approximately 3 miles south west, Junction 11 of the M5 approximately 4 miles east and Cheltenham approximately 6 miles north east.

#### **Programme**

The new roundabout junction linking to the A40 Northern Bypass and spine road leading to the site is now complete.

The projected programme delivery for the practical completion of the units is 18 months.