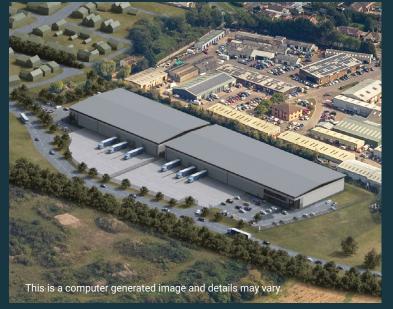

# INNSWORTH BUSINESS PARK

- Highly prominent development site fronting the A40
- Design and build opportunities available as a two unit scheme, with sizing from 44,180 sq ft to 64,880 sq ft
- Well proportioned site with outline planning consent for E(g) (formerly B1) and B8 uses
- New roundabout providing direct access to the A40 with excellent accessibility to Gloucester, Cheltenham and Junction 11 of the M5 motorway

# TWO UNITS OF 44,180 SQ FT AND 64,880 SQ FT

Target EPC 'A'

PV to the Roof

Target BREEAM 'Excellent'

1<sup>st</sup> Floor Offices

| AREA               | UNIT 1     | UNIT 2     |
|--------------------|------------|------------|
| Ground floor       | 60,000     | 41,620     |
| First floor office | 4,880      | 2,560      |
| Total              | 64,880     | 44,180     |
| Site Area          | 3.80 acres | 2.69 acres |