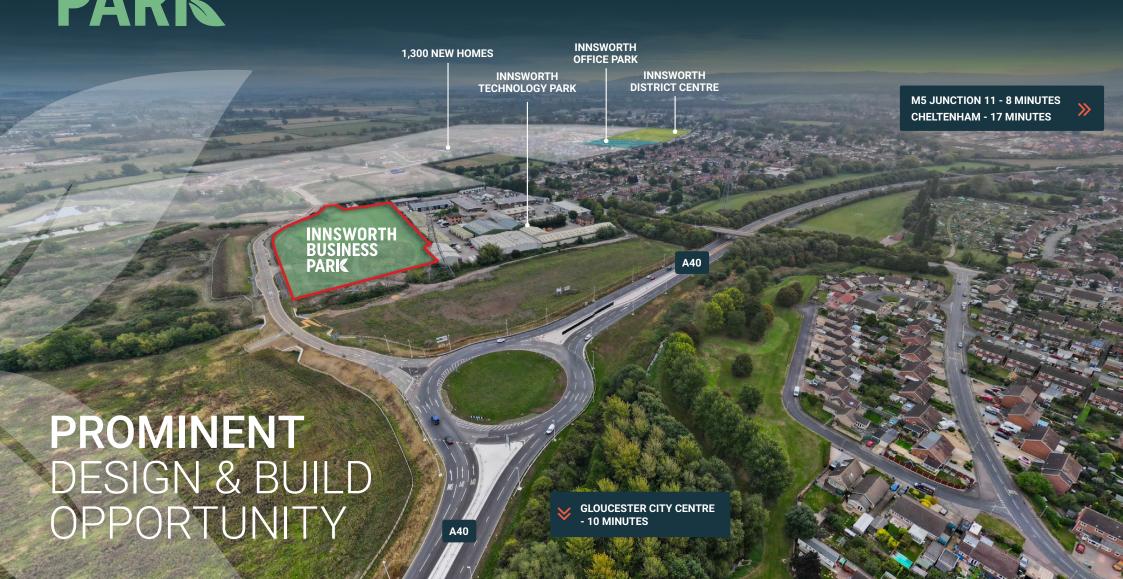

# INNSWORTH BUSINESS PARK

- Highly prominent development site fronting the A40
- Design and build opportunities available as a two unit scheme, with sizing from 44,180 sq ft to 64,880 sq ft
- Well proportioned site with outline planning consent for E(g) (formerly B1) and B8 uses
- New roundabout providing direct access to the A40 with excellent accessibility to Gloucester, Cheltenham and Junction 11 of the M5 motorway

# DISTRIBUTION LOCATION

Innsworth Business Park is located to the north east of Gloucester, forming part of the wider Innsworth Park mixed use development.

The site benefits from direct access onto the new roundabout, recently constructed onto the A40 linking Gloucester, Cheltenham and the M5 Motorway Junction 11, providing excellent access to the surrounding locality and the national road network.

Gloucester city centre is approximately 3 miles south west, Junction 11 of the M5 approximately 4 miles east and Cheltenham approximately 6 miles north east.