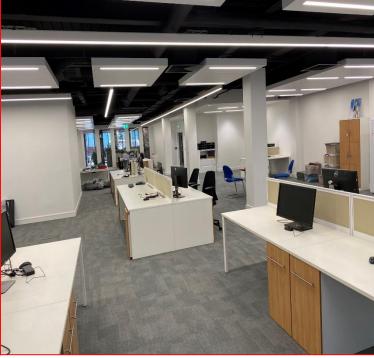

# **Property Description**

The ground floor fully furnished suite provides an open plan office with fitted kitchenette over 3,473 sq ft.

The newly refurbished space hosts an impressive bespoke raft ceiling with partially exposed soffits and services, giving the office a contemporary feel.

The office benefits from a raised access floor with a flexible electrical busbar system and an enhanced mechanical heating and cooling system.

The building is manned and accessible 24/7 and the design of the reception includes an impressive lighting feature and internal garden.