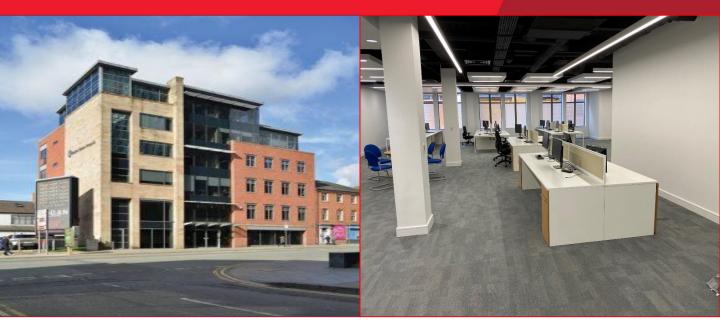

# FULLY FURNISHED & CABLED OFFICE PREMISES TO LET

340 Deansgate
Manchester M3 4LQ

# **Property Description**

The ground floor fully furnished suite provides an open plan office with fitted kitchenette over 3,473 sq ft.

The newly refurbished space hosts an impressive bespoke raft ceiling with partially exposed soffits and services, giving the office a contemporary feel.

The office benefits from a raised access floor with a flexible electrical busbar system and an enhanced mechanical heating and cooling system.

The building is manned and accessible 24/7 and the design of the reception includes an impressive lighting feature and internal garden.

# **Specification**

- Newly refurbished Grade A office space
- Fully furnished
- Fully cabled
- Upgraded double height building reception and common areas
- Kitchenette provided
- Bespoke raft ceiling feature
- New air conditioning system
- · Basement parking available
- Close to Metrolink