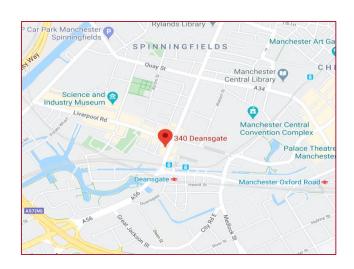

#### Location

340 Deansgate is conveniently located on the southern Gateway to Manchester City Centre and is easily accessible via train, tram, bus and car with Deansgate/Castlefield Metrolink within 2 minutes walk.

The business and retail rich Spinningfields and King Street are only a short walk, or if you fancy a beer or a bite to eat the canal side bars of Castlefield are just 5 minutes away.