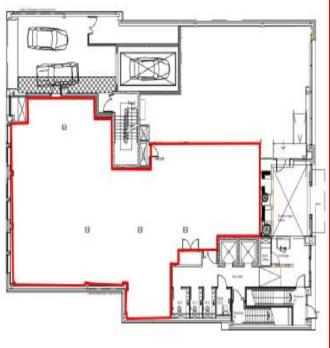

### **Ground Floor - 3,473 sq ft (322 sq m)**

#### **Accommodation**

| Floor  | Sq Ft |
|--------|-------|
| Ground | 3,473 |