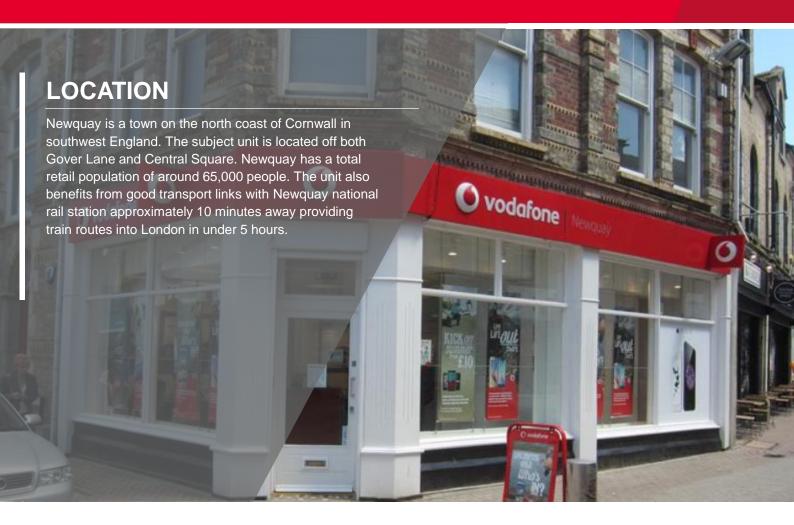

## NEWQUAY

1 Bank Street, TR7 1EP

| SITUATION         | The subject unit is located off Gover Lane and Central Square. The unit is very prominent as it is a corner unit. It also benefits from a returned glazed frontage. Nearby retailers include Shoe Zone, Caffe Nero and Claire's. |
|-------------------|----------------------------------------------------------------------------------------------------------------------------------------------------------------------------------------------------------------------------------|
| TURNOVER<br>LEASE | The property is available by way of assignment of the existing lease expiring on 30 <sup>th</sup> January 2021                                                                                                                   |
| BASE RENT         | £45,000 per annum exclusive of rates and service charge.                                                                                                                                                                         |
| LEGAL COSTS       | Each party to be responsible for their own legal costs incurred in this transaction.                                                                                                                                             |
| EPC               | A copy of the energy performance certificate is available upon request                                                                                                                                                           |