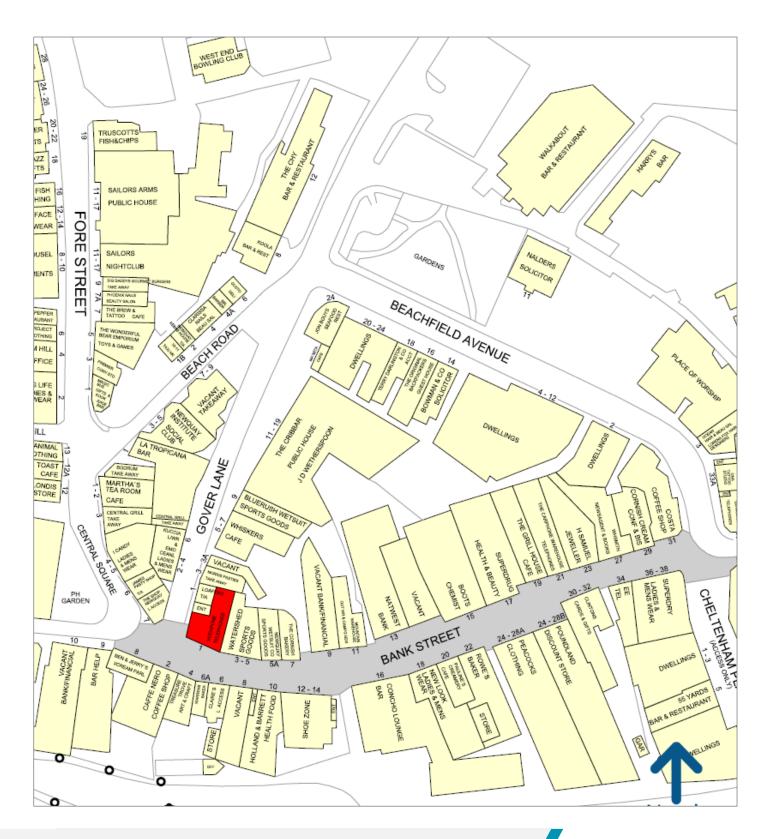

## NEWQUAY

1 Bank Street, TR7 1EP

| SITUATION         | The subject unit is located off Gover Lane and Central Square. The unit is very prominent as it is a corner unit. It also benefits from a returned glazed frontage. Nearby retailers include Shoe Zone, Caffe Nero and Claire's. |
|-------------------|----------------------------------------------------------------------------------------------------------------------------------------------------------------------------------------------------------------------------------|
| TURNOVER<br>LEASE | The property is available by way of assignment of the existing lease expiring on 30 <sup>th</sup> January 2021                                                                                                                   |
| BASE RENT         | £45,000 per annum exclusive of rates and service charge.                                                                                                                                                                         |
| LEGAL COSTS       | Each party to be responsible for their own legal costs incurred in this transaction.                                                                                                                                             |
| EPC               | A copy of the energy performance certificate is available upon request                                                                                                                                                           |