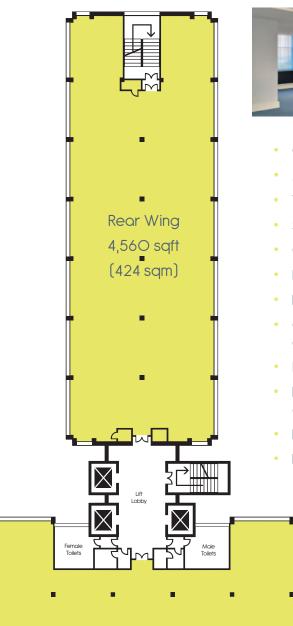

## THIRD FLOOR / whole floor

Now connected to:

for superfast affordable high-speed broadband

Whole Floor

12,520 sqft (1,163 sqm)

DISCLAIMER: Whilst the statements contained in these particulars are given in good failth and as a general guide to the property, they do not form any part of an offer or contract. Neither the Lessor or their Agents can accept responsibility for them. Interested parties must satisfy themselves by inspection, or otherwise, as to the correctness of these particulars. (O12O)