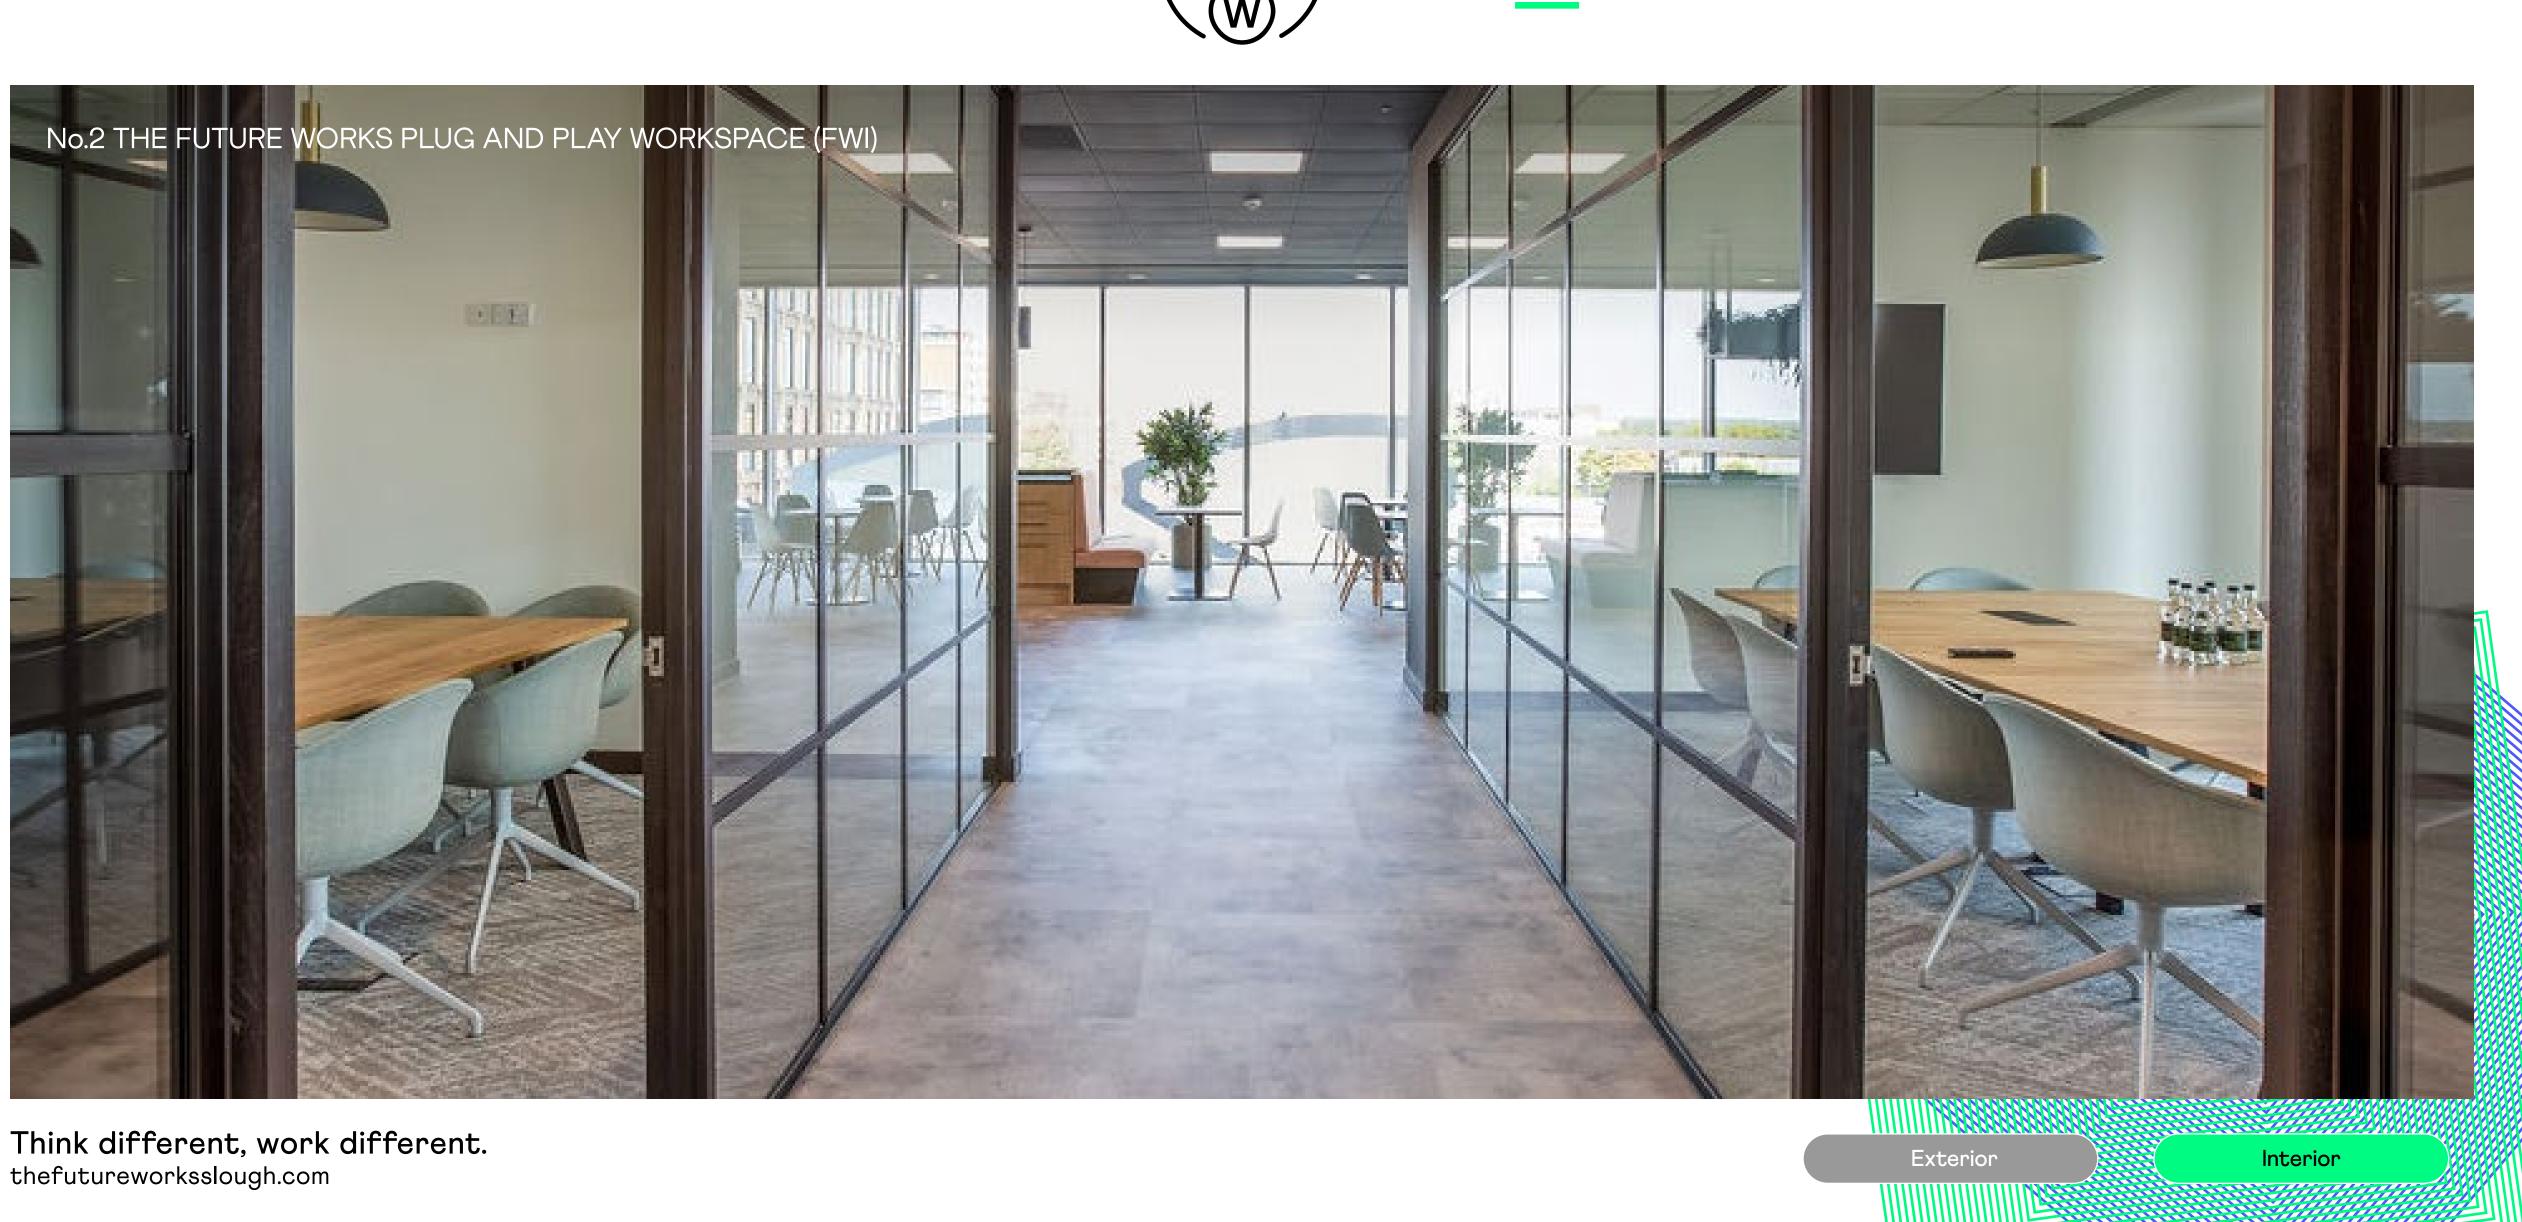

### No.2 The Future Works Future Works Instant

FWI gives you a serious workplace without the serious commitment. Fully furnished at 7,000 sq ft, with meeting rooms, breakout spaces, a roof terrace and your own branding throughout. It's the sort of space that says your business means business.