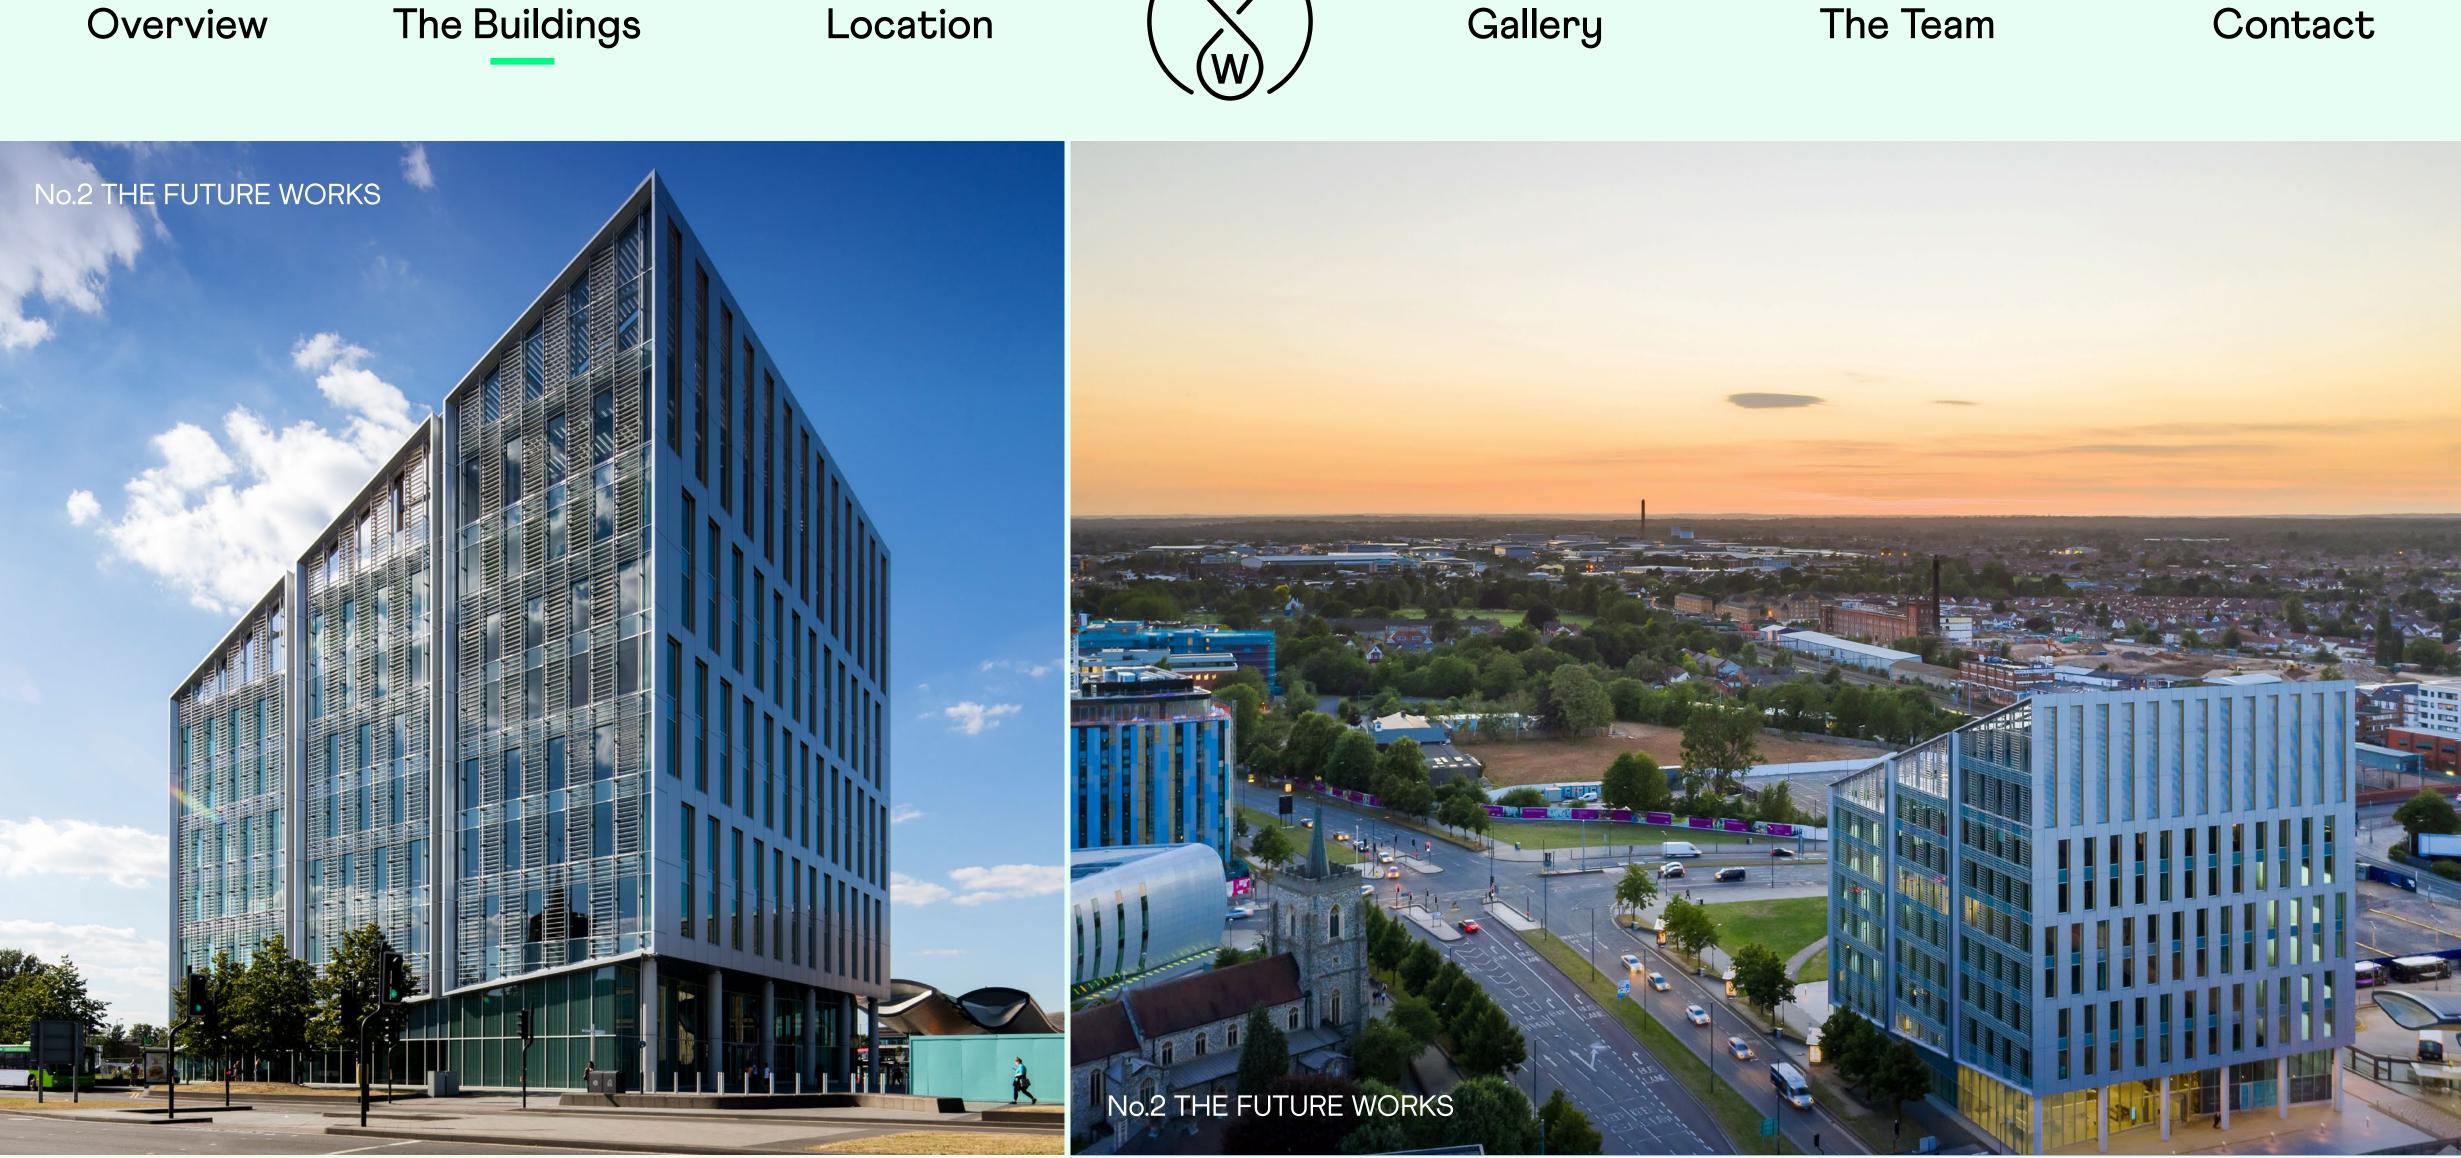

# The best things come in threes

No.2 The Future Works was the first building to be completed (told you we do things differently), with No.1 and No.3 coming along soon.

Totalling 360,000 sq ft, this three-building, Grade A office ecosystem will be the place to work, and goes toe-to-toe with anything in London – which, incidentally, is only 14 minutes away by train. We're talking rooftop terraces, restaurants, gyms, landscaping and acres of space – across one superbly inter-connected campus.

Bang in the middle of a new 'Square Mile' regeneration area, The Future Works is at the heart of Slough's commercial quarter. It's everything you'd dare to dream of x3.