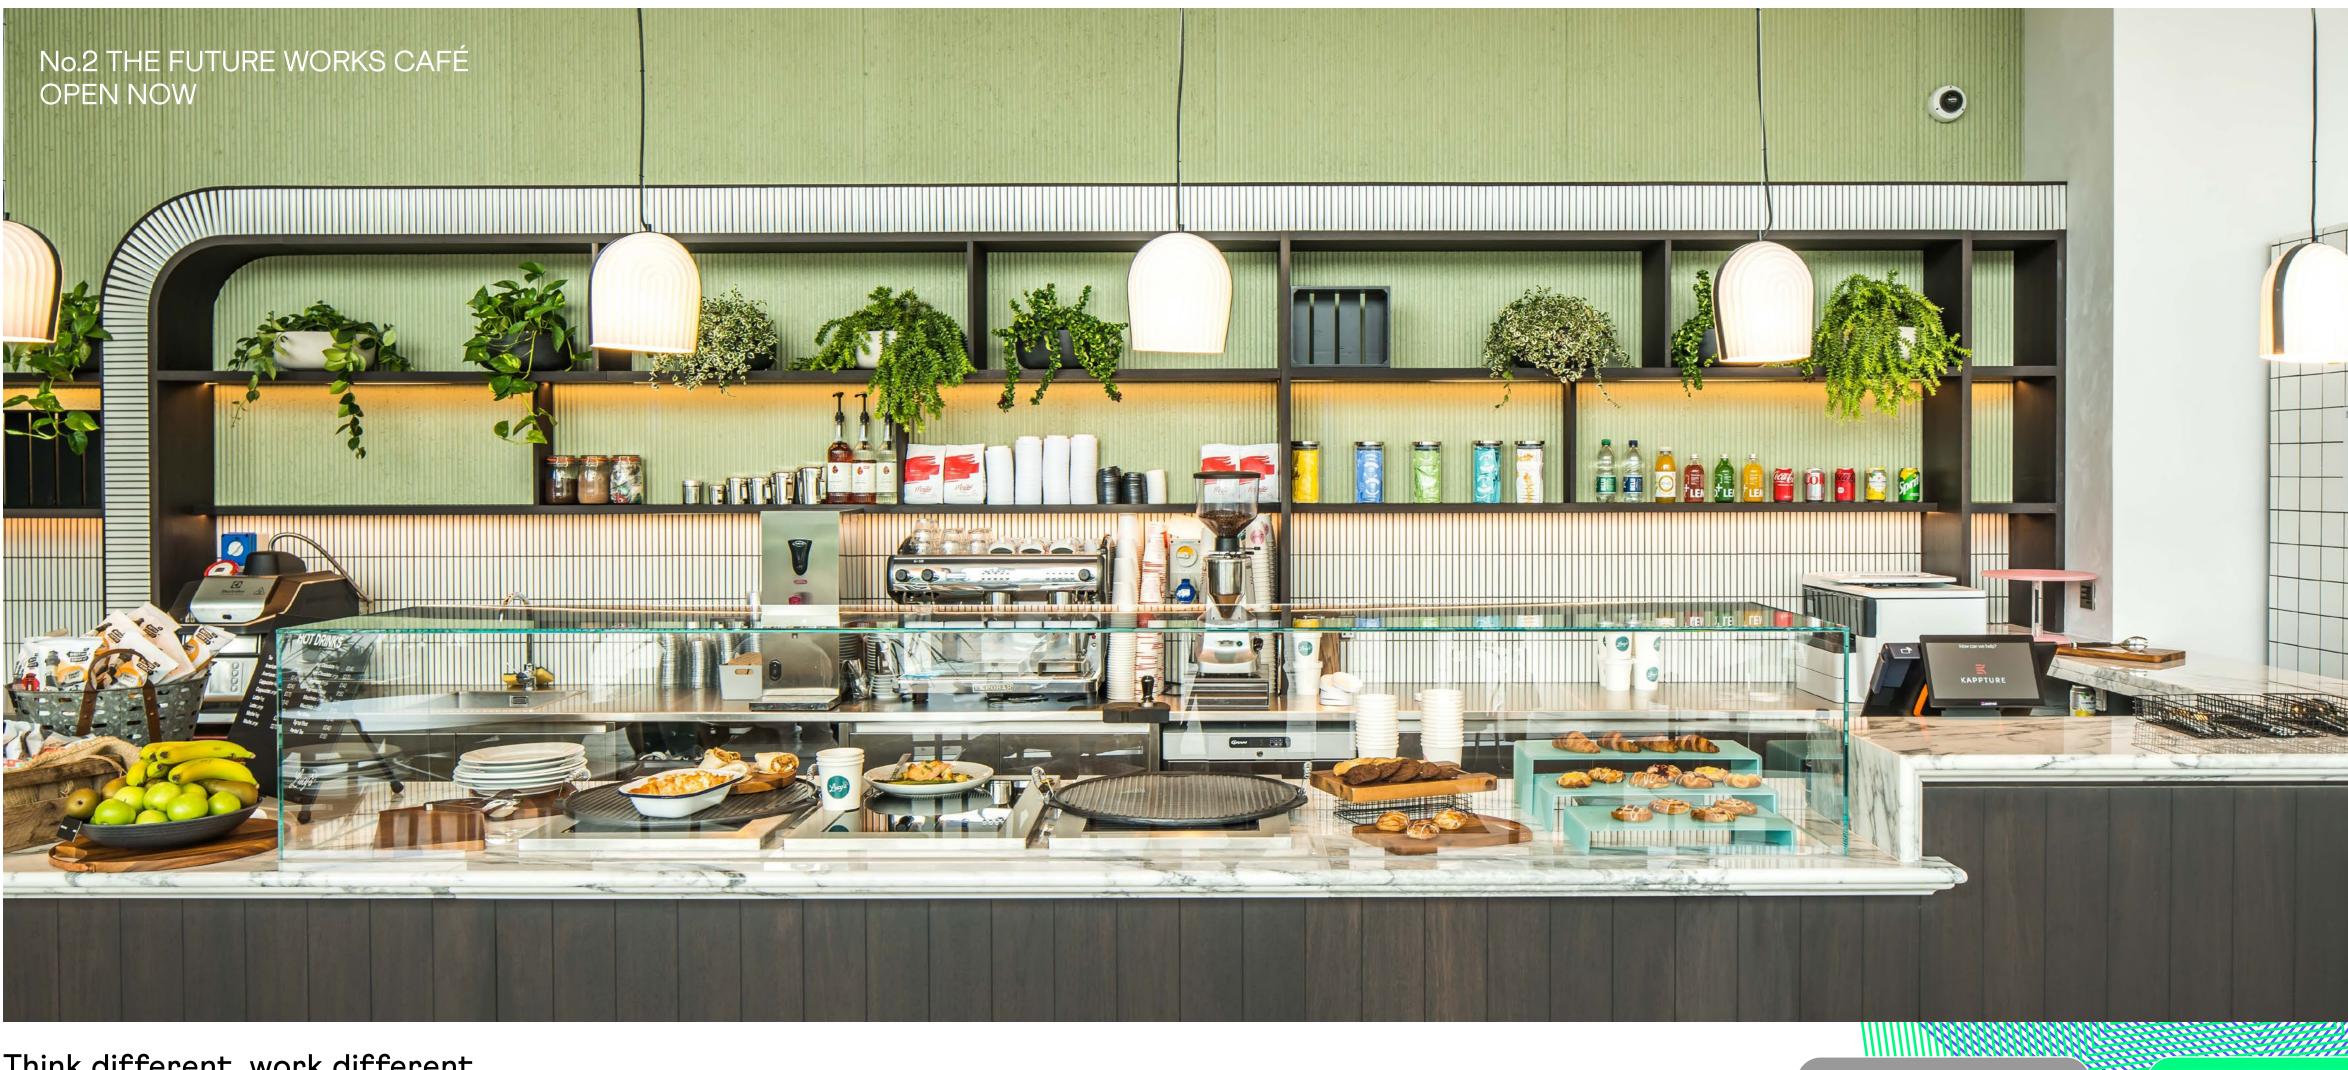

## Going to work never tasted so good

Peckish? Good, because the best little café in town just happens to be right where you work. We're talking breakfast pots; bruschetta; seared tuna; kimchi; club sarnies; cakes, hot from the oven... So what will it be? A robot-filled meal deal, or fresh food made with love, from Lucy's Kitchen? Decisions, decisions.

Lucy's Kitchen is open now in No.2 The Futureworks.

Think different, work different. thefutureworksslough.com

Sustainability

Technology

Location