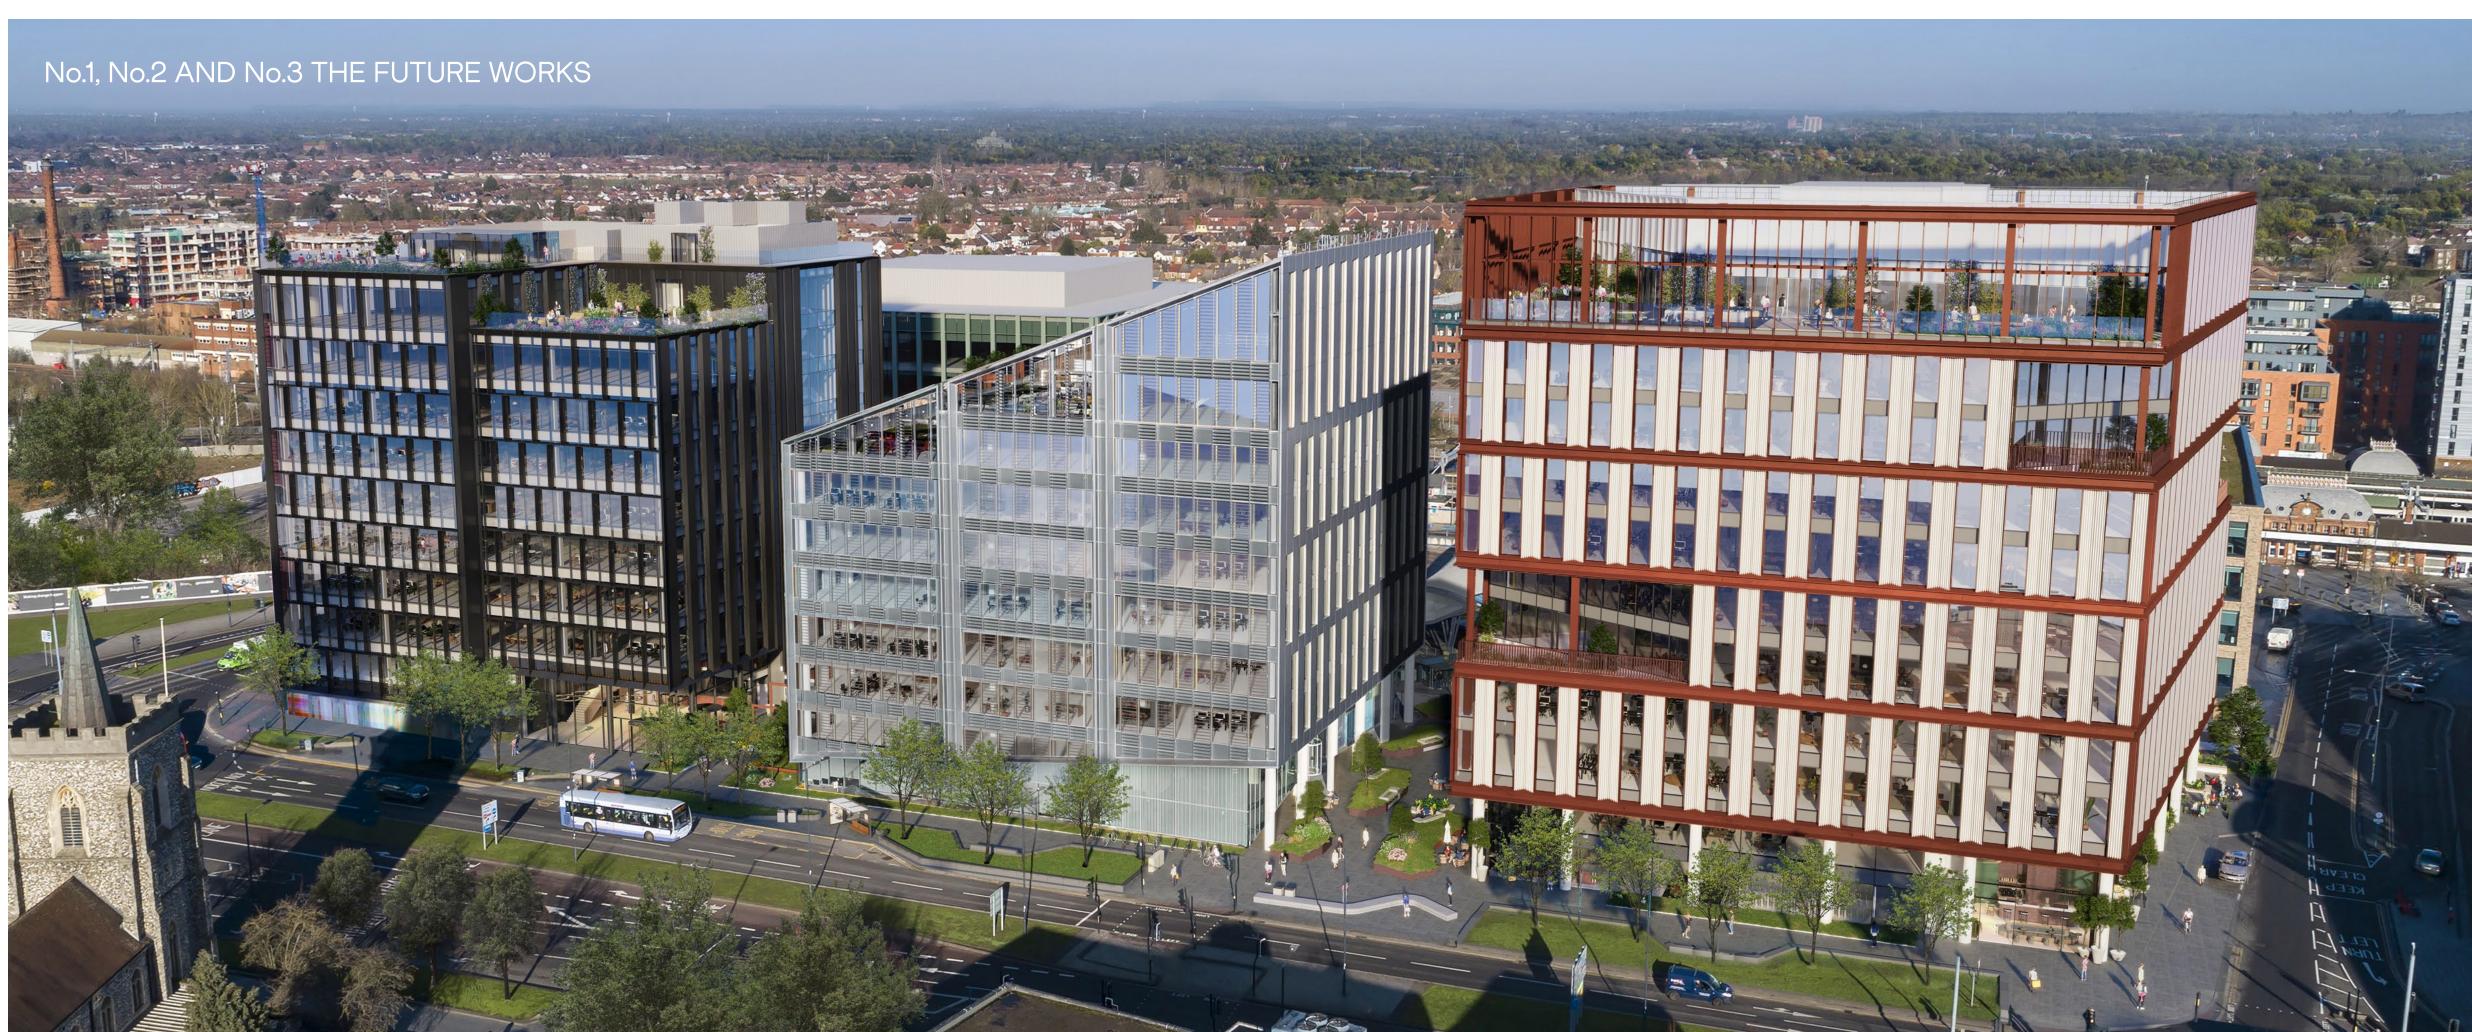

# The best things come in threes

No.2 The Future Works was the first building to be completed (told you we do things differently), with No.1 and No.3 coming along soon.

Totalling 360,000 sq ft, this three-building, Grade A office ecosystem will be the place to work, and goes toe-to-toe with anything in London – which, incidentally, is only 14 minutes away by train. We're talking rooftop terraces, restaurants, gyms, landscaping and acres of space – across one superbly inter-connected campus.

Bang in the middle of a new 'Square Mile' regeneration area, The Future Works is at the heart of Slough's commercial quarter. It's everything you'd dare to dream of x3.