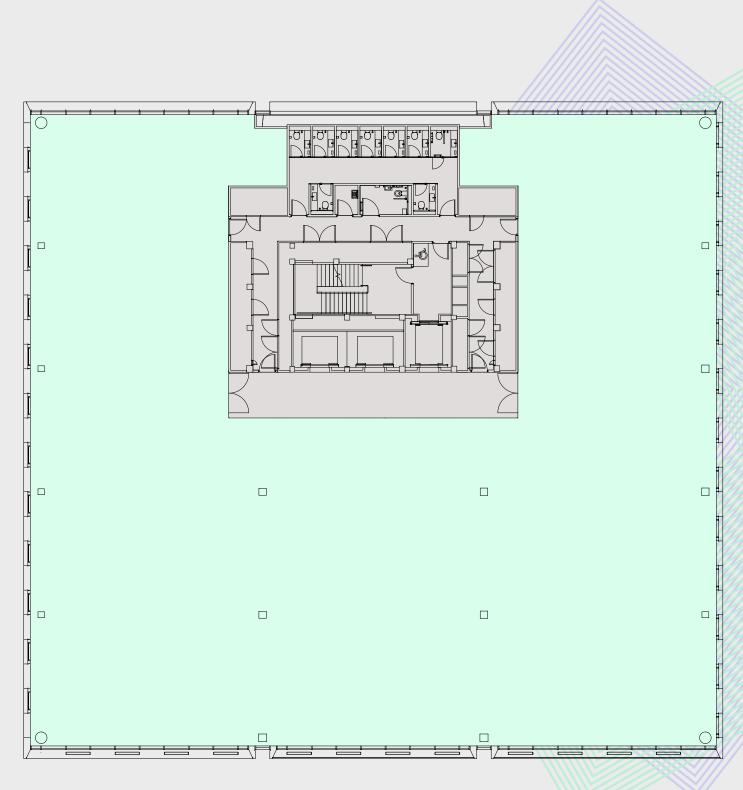

### No.2 The Future Works Floor plans

AVAILABLE SPACE 7,329 SQ FT (IPMS 3)

FWI - PLUG AND PLAY 7,004 SQ FT (IPMS 3)

F

Think different, work different. thefutureworksslough.com

Gallery

The Team

Contact

**TYPICAL FLOOR** 

FLOORPLATE 14,800 SQ FT (IPMS 3)

The Buildings