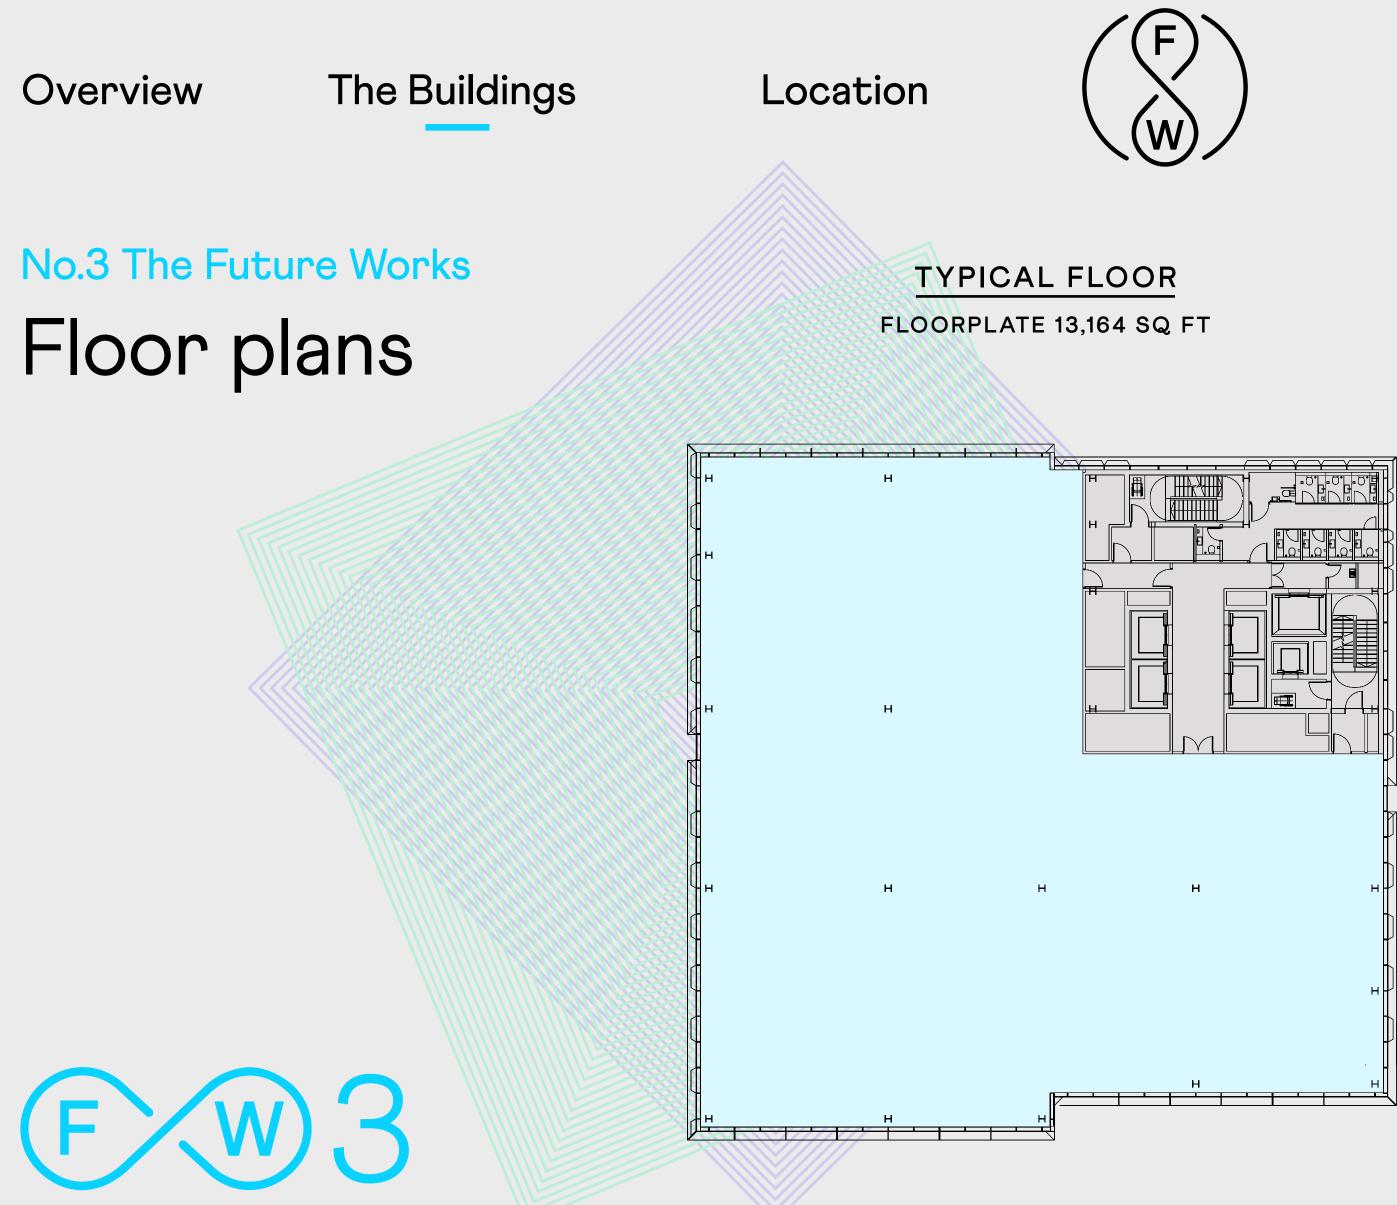

#### No.3 The Future Works

### Schedule of Areas

|                            | <b>Office</b><br>Net internal |        | <b>Terrac</b><br>Net inte |  |
|----------------------------|-------------------------------|--------|---------------------------|--|
|                            | Sq m                          | Sq ft  | Sq m                      |  |
| 10 (Communal roof terrace) | -                             | -      | 329                       |  |
| 9                          | 389                           | 4,182  | 349                       |  |
| 8                          | 796                           | 8,570  | -                         |  |
| 7                          | 1,223                         | 13,164 | -                         |  |
| 6                          | 1,223                         | 13,164 | -                         |  |
| 5                          | 1,223                         | 13,164 | -                         |  |
| 4                          | 1,223                         | 13,164 | -                         |  |
| 3                          | 1,223                         | 13,164 | -                         |  |
| 2                          | 1,223                         | 13,164 | -                         |  |
| 1                          | -                             | -      | -                         |  |
| Ground Floor               | -                             | -      | -                         |  |
| Total                      | 8,523                         | 91,736 | 678                       |  |

#### 7,296

Think different, work different. thefutureworksslough.com

Gallery

The Team

Contact

NINTH FLOOR FLOORPLATE 4,182 SQ FT TERRACE 3,757 SQ FT

No.2 The Future Works

The Buildings