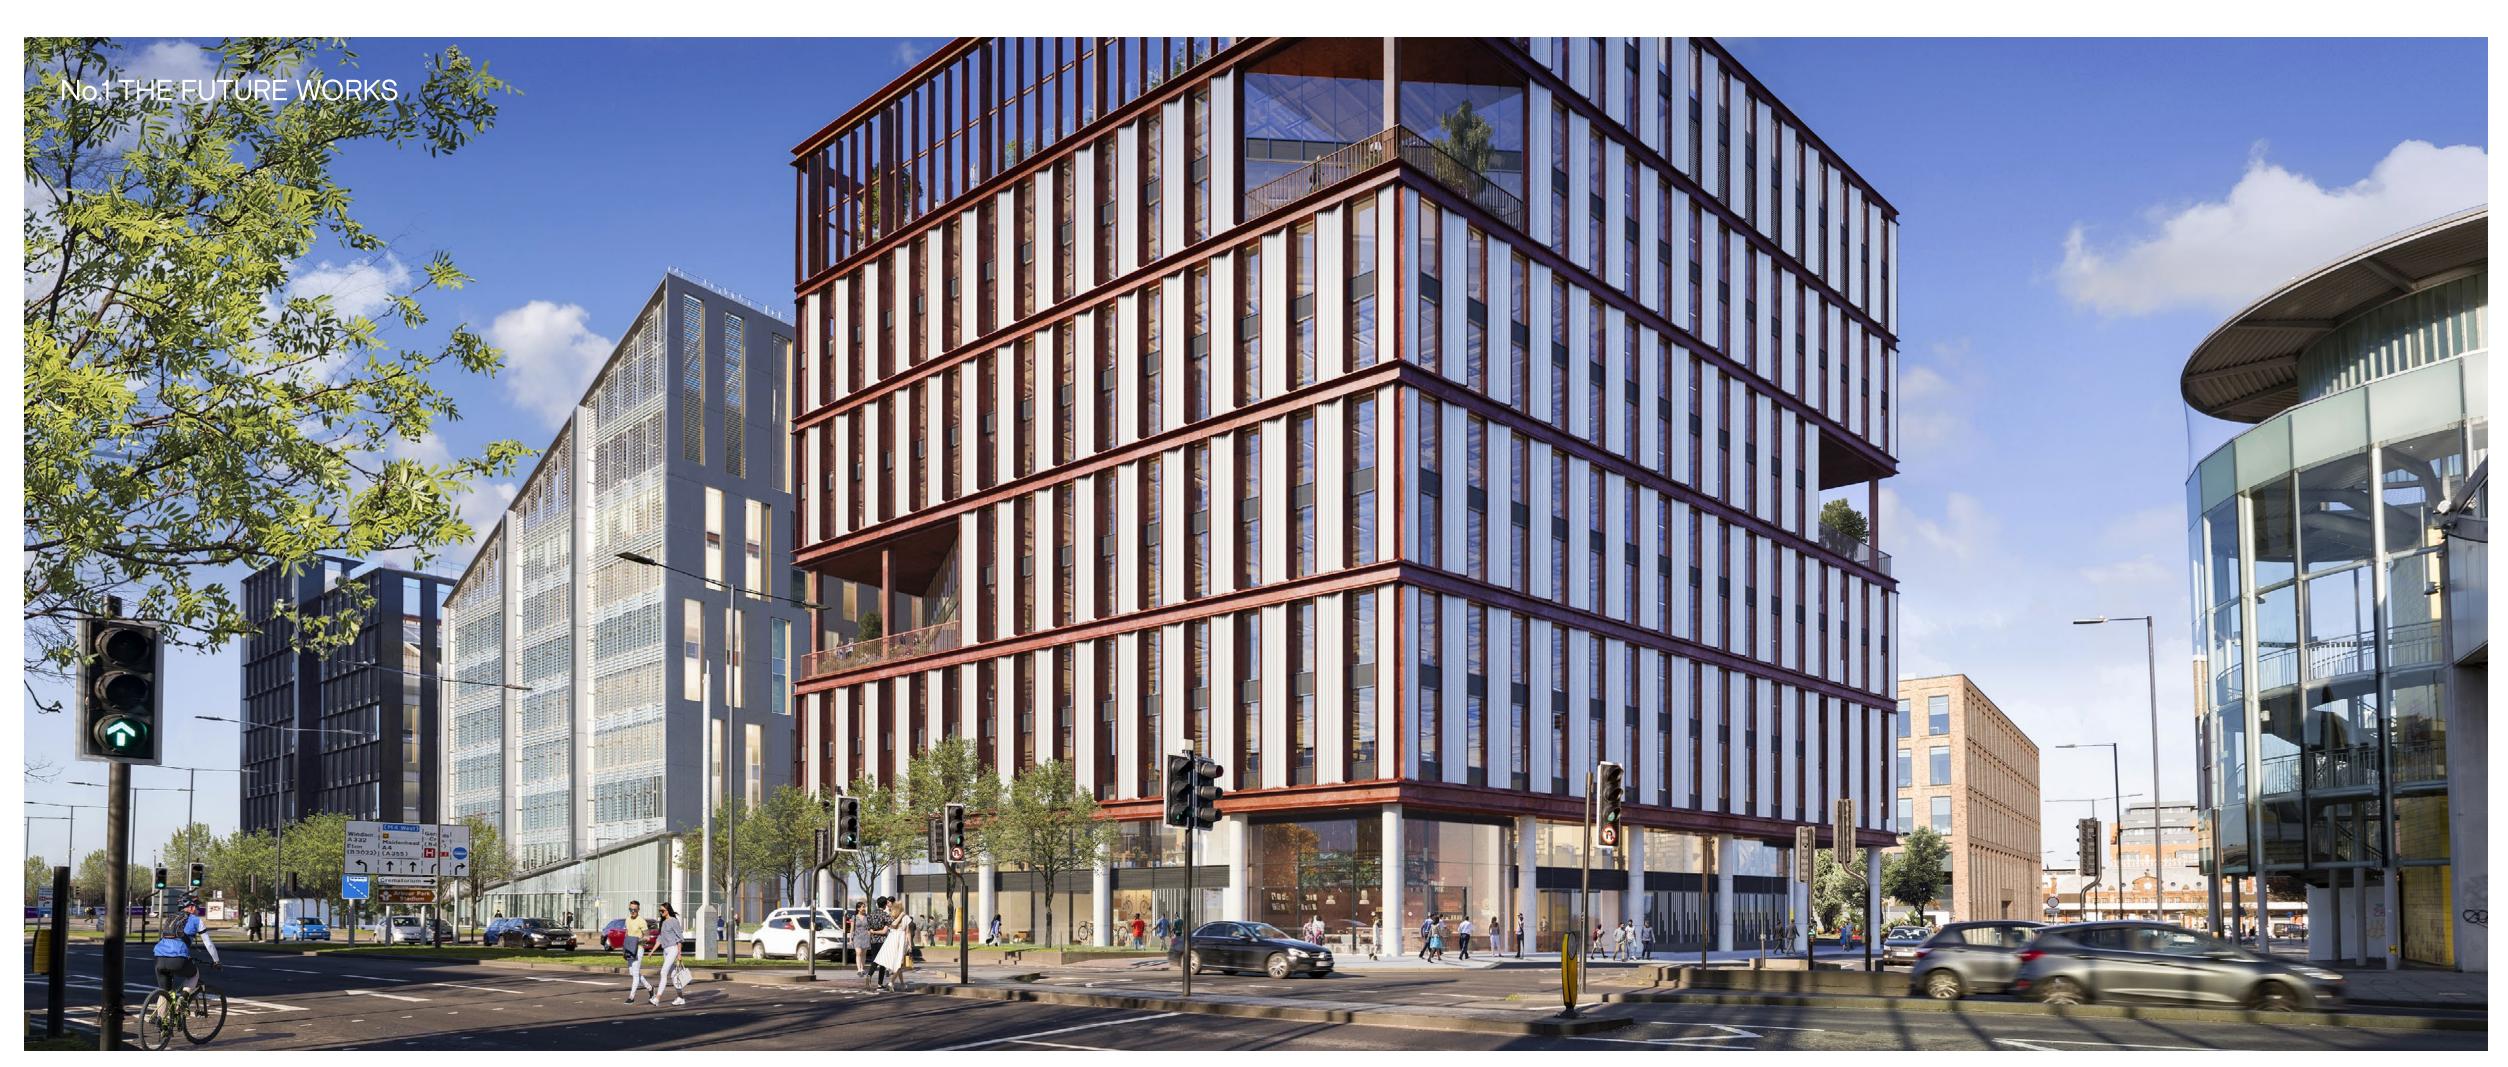

### No.1 THE FUTURE WORKS 170,000 SQ FT Pre-Let Opportunities Available

No.3 THE FUTURE WORKS 90,000 SQ FT Pre-Let Opportunities Available