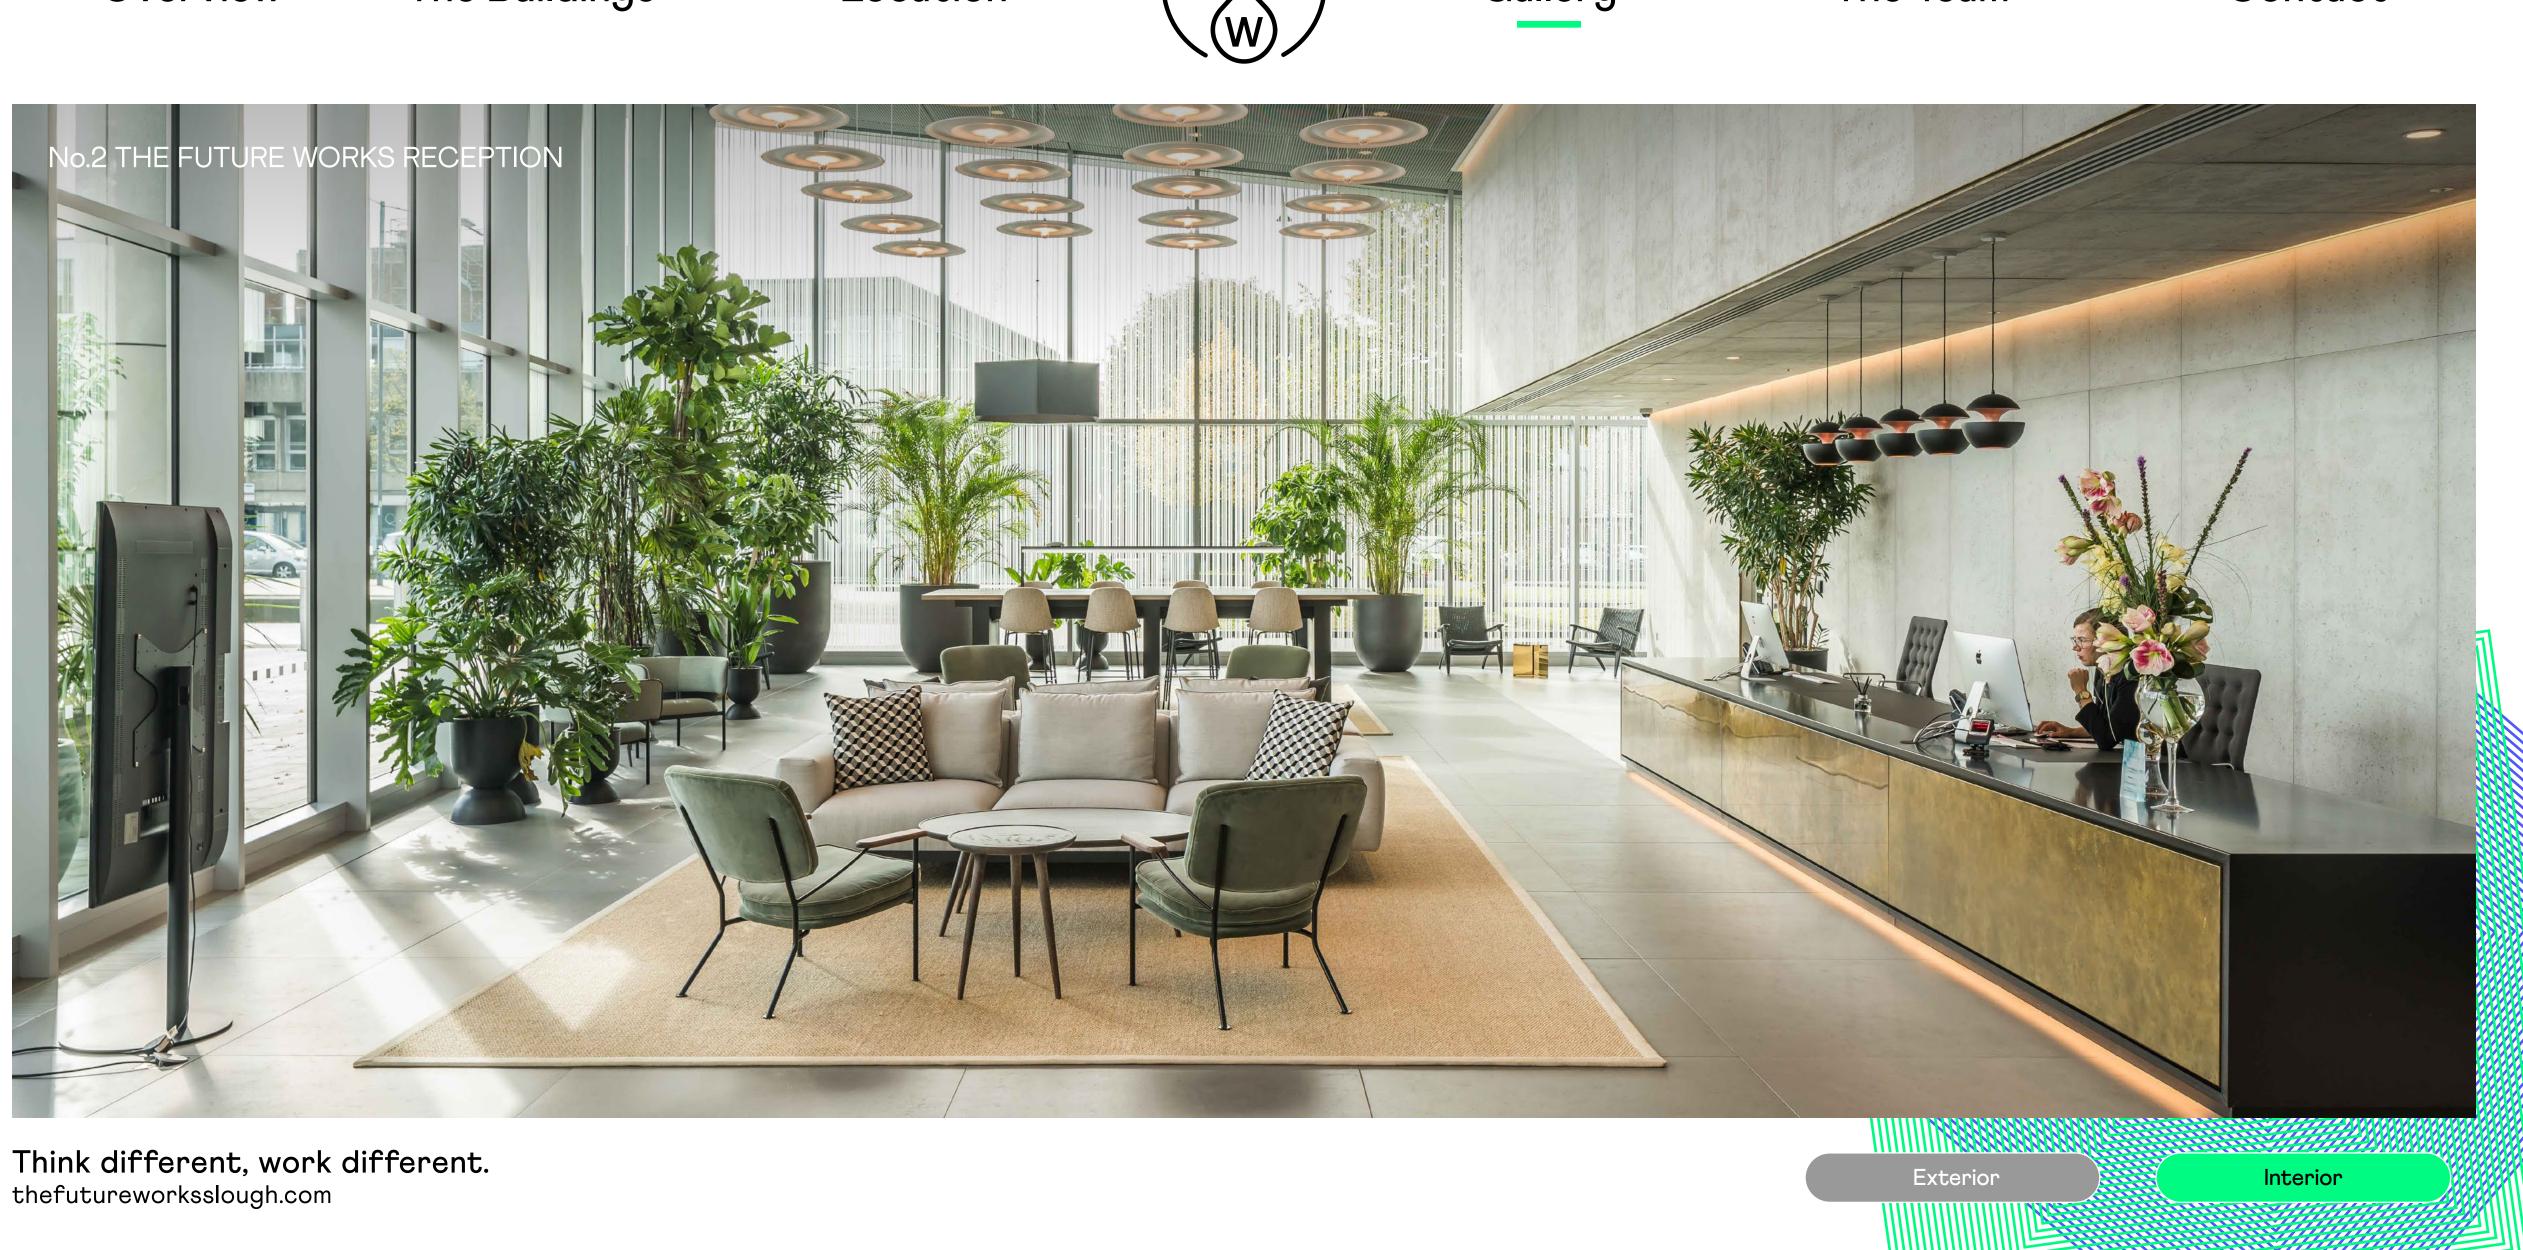

# Healthy building = happy people

The Future Works has been designed to make you fall in love with Monday mornings. Space to think, inspiring views, a healthy environment to work in and, as if that wasn't enough, the current building (No.2 The Future Works) already has:

Rooftop gardens, landscaped walkways and green terraces with views to nearby Windsor Castle. An incredible all-day café, smart vending machines and touchfree water fountains. Daily rooftop yoga and fitness classes. Lots of bike spaces, a repair station, showers, lockers and changing rooms. Breakout spaces, chill-out zones and the UK's first AirScore Platinum accreditation. It's work, but not the way it used to be.