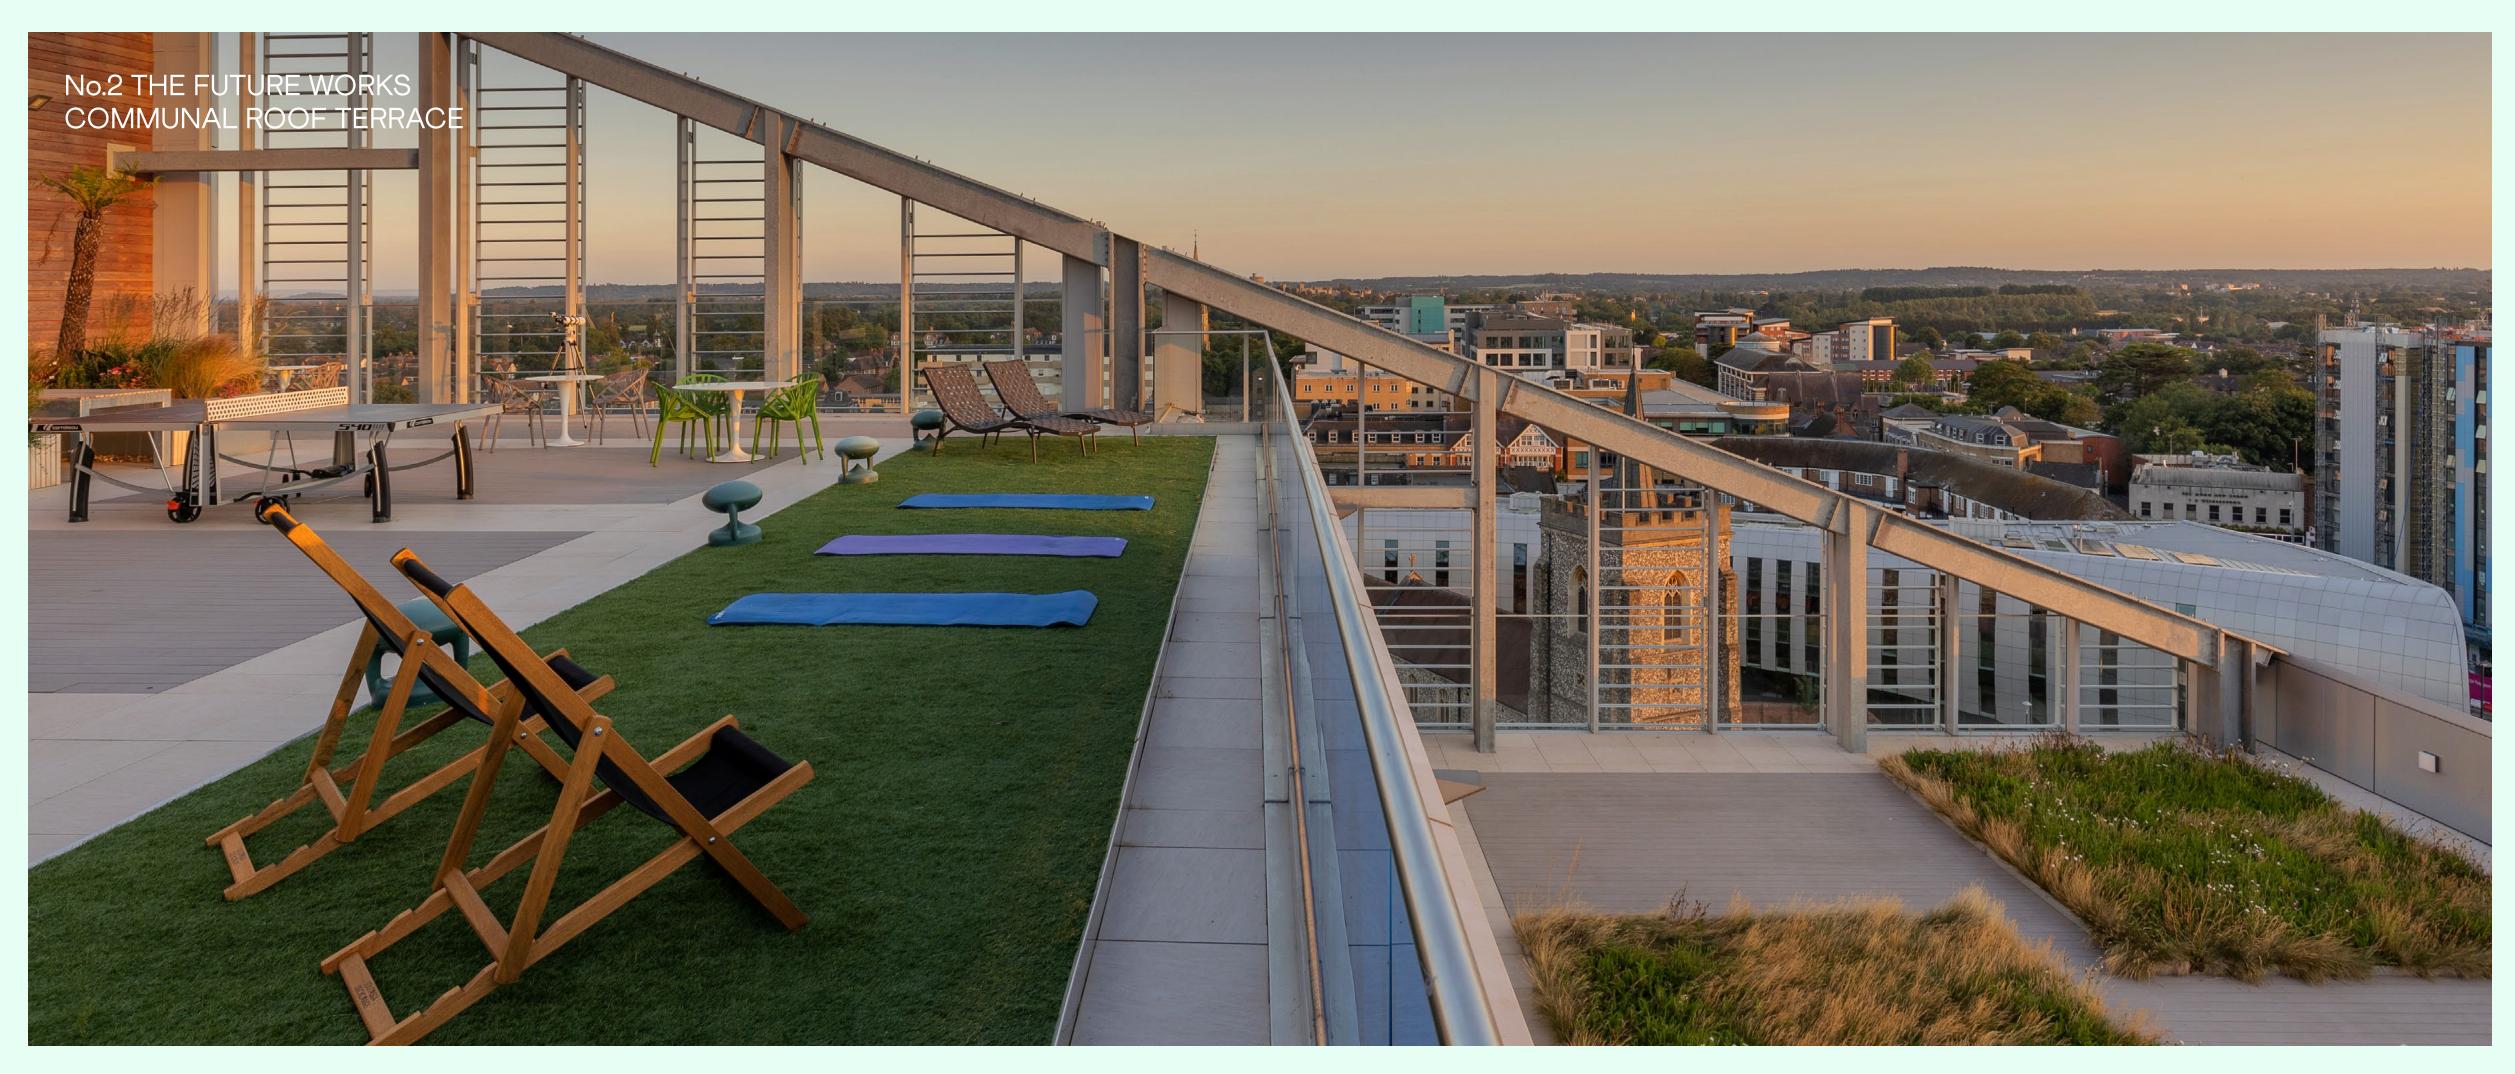

Rooftop gardens, landscaped walkways and green terraces with views to nearby Windsor Castle. An incredible all-day café, smart vending machines and touchfree water fountains. Daily rooftop yoga and fitness classes. Lots of bike spaces, a repair station, showers, lockers and changing rooms. Breakout spaces, chill-out zones and the UK's first AirScore Platinum accreditation. It's work, but not the way it used to be.

# A new spin on flexi-working

We're told we need to get up from our desks more regularly. In fact, the science says we should have screen breaks every hour or so. That's why we've created green terraces and organised yoga classes in the rooftop garden. It's all part of The Future Works philosophy. So, if you go to work to stretch yourself, now's your chance to start taking it literally.