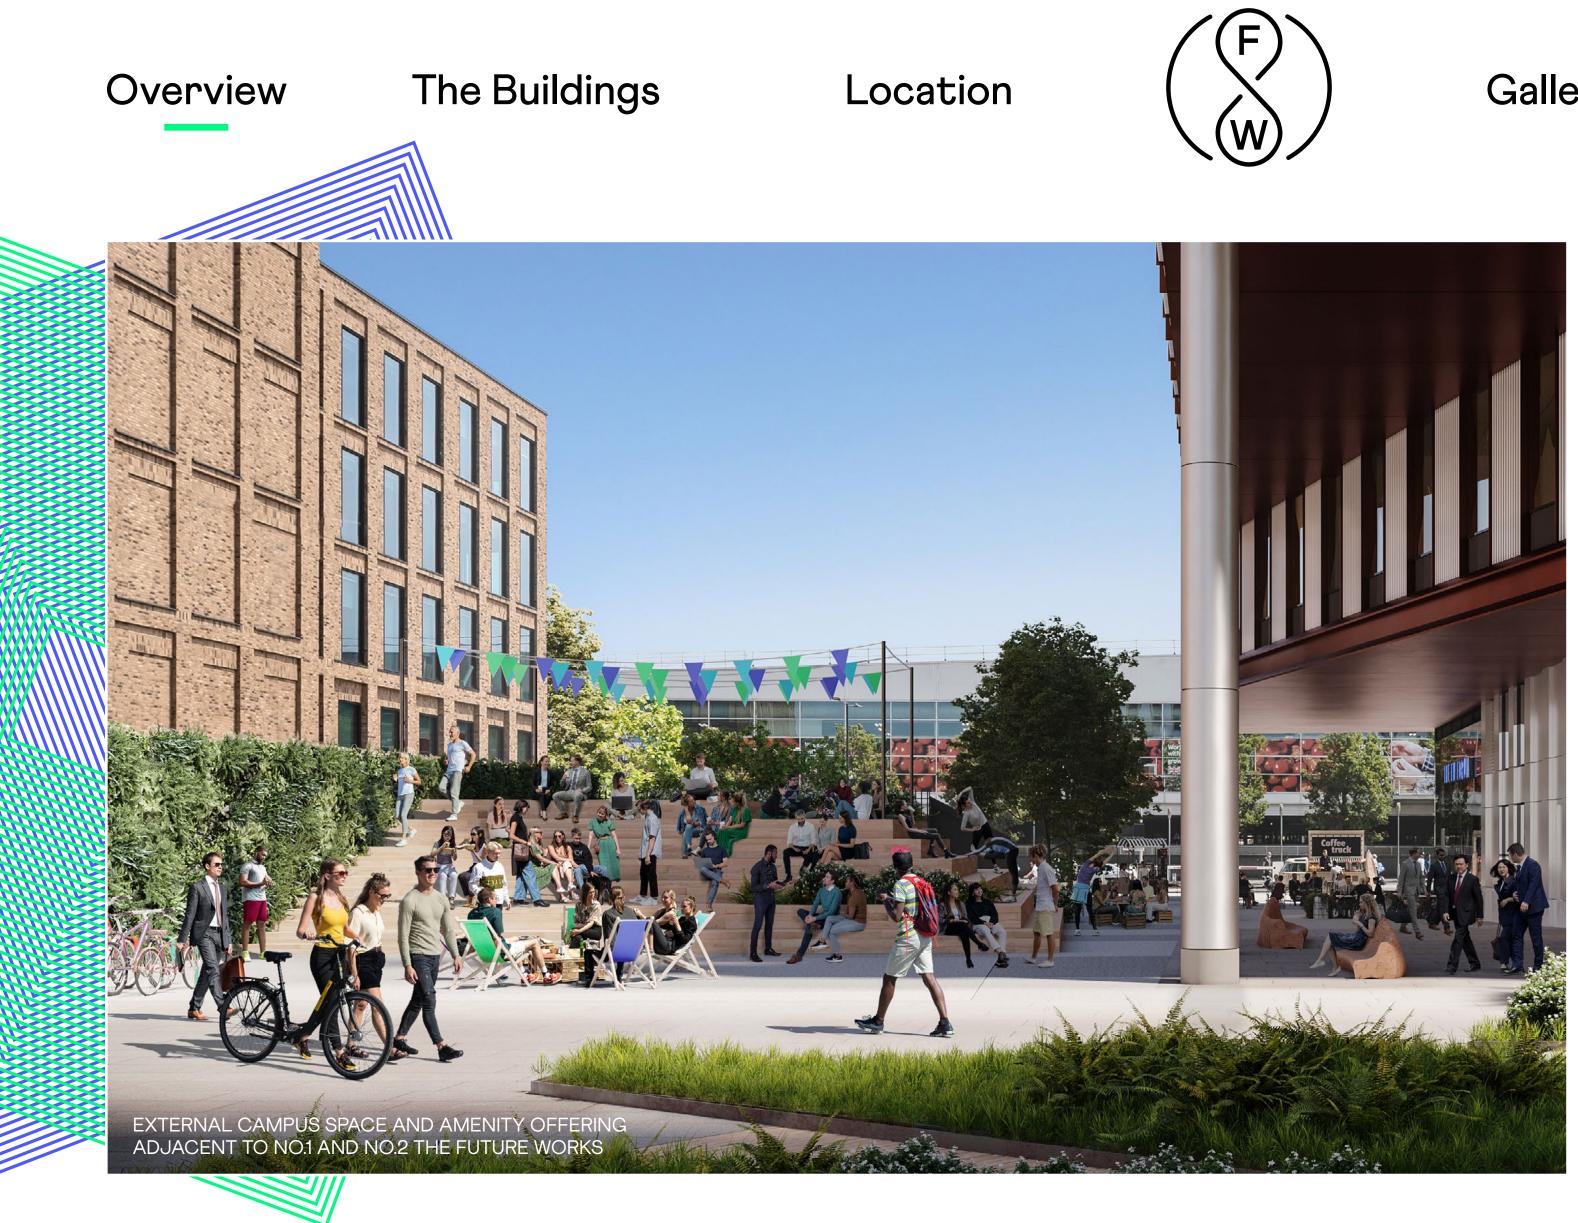

# All work and no play? No thanks

The Future Works isn't just an office space; it's part of the community.

The public space around the buildings is huge. When the future phases are built and the new campus is in full swing, there'll be four gardens, retail units (we're thinking bistro, coffee shop, florists and maybe a juice bar) and private nooks for catching the sun or reading a book.

There'll be artisan food trucks, pop-ups, and personal training sessions to burn the calories off again. And the big showstopper will be live music and summer movie nights on the bleachers of our super-cool, 100-seat outdoor auditorium. Back To The Future, anyone?

### Best seat in the house? Step this way

The Future Works has lots of landscaped outdoor space. And the bleachers between No.1 and No.2 will be perfect for informal meetings or simply chilling out in the sunshine. There's no better way to wind down than a spot of people watching. So, grab a burrito from one of the food trucks, take a grandstand seat and recharge as the hustle bustles on by.

# Relax, you're at work

The best workplaces don't end at the walls and windows. They have their own urban landscapes. Green spaces to relax with a coffee and a good book, or just stretch your legs and free your mind. The Future Works will be a fully joined up campus, with landscaped walkways, meeting spots and pretty piazzas. This isn't just work, it's a breath of fresh air.