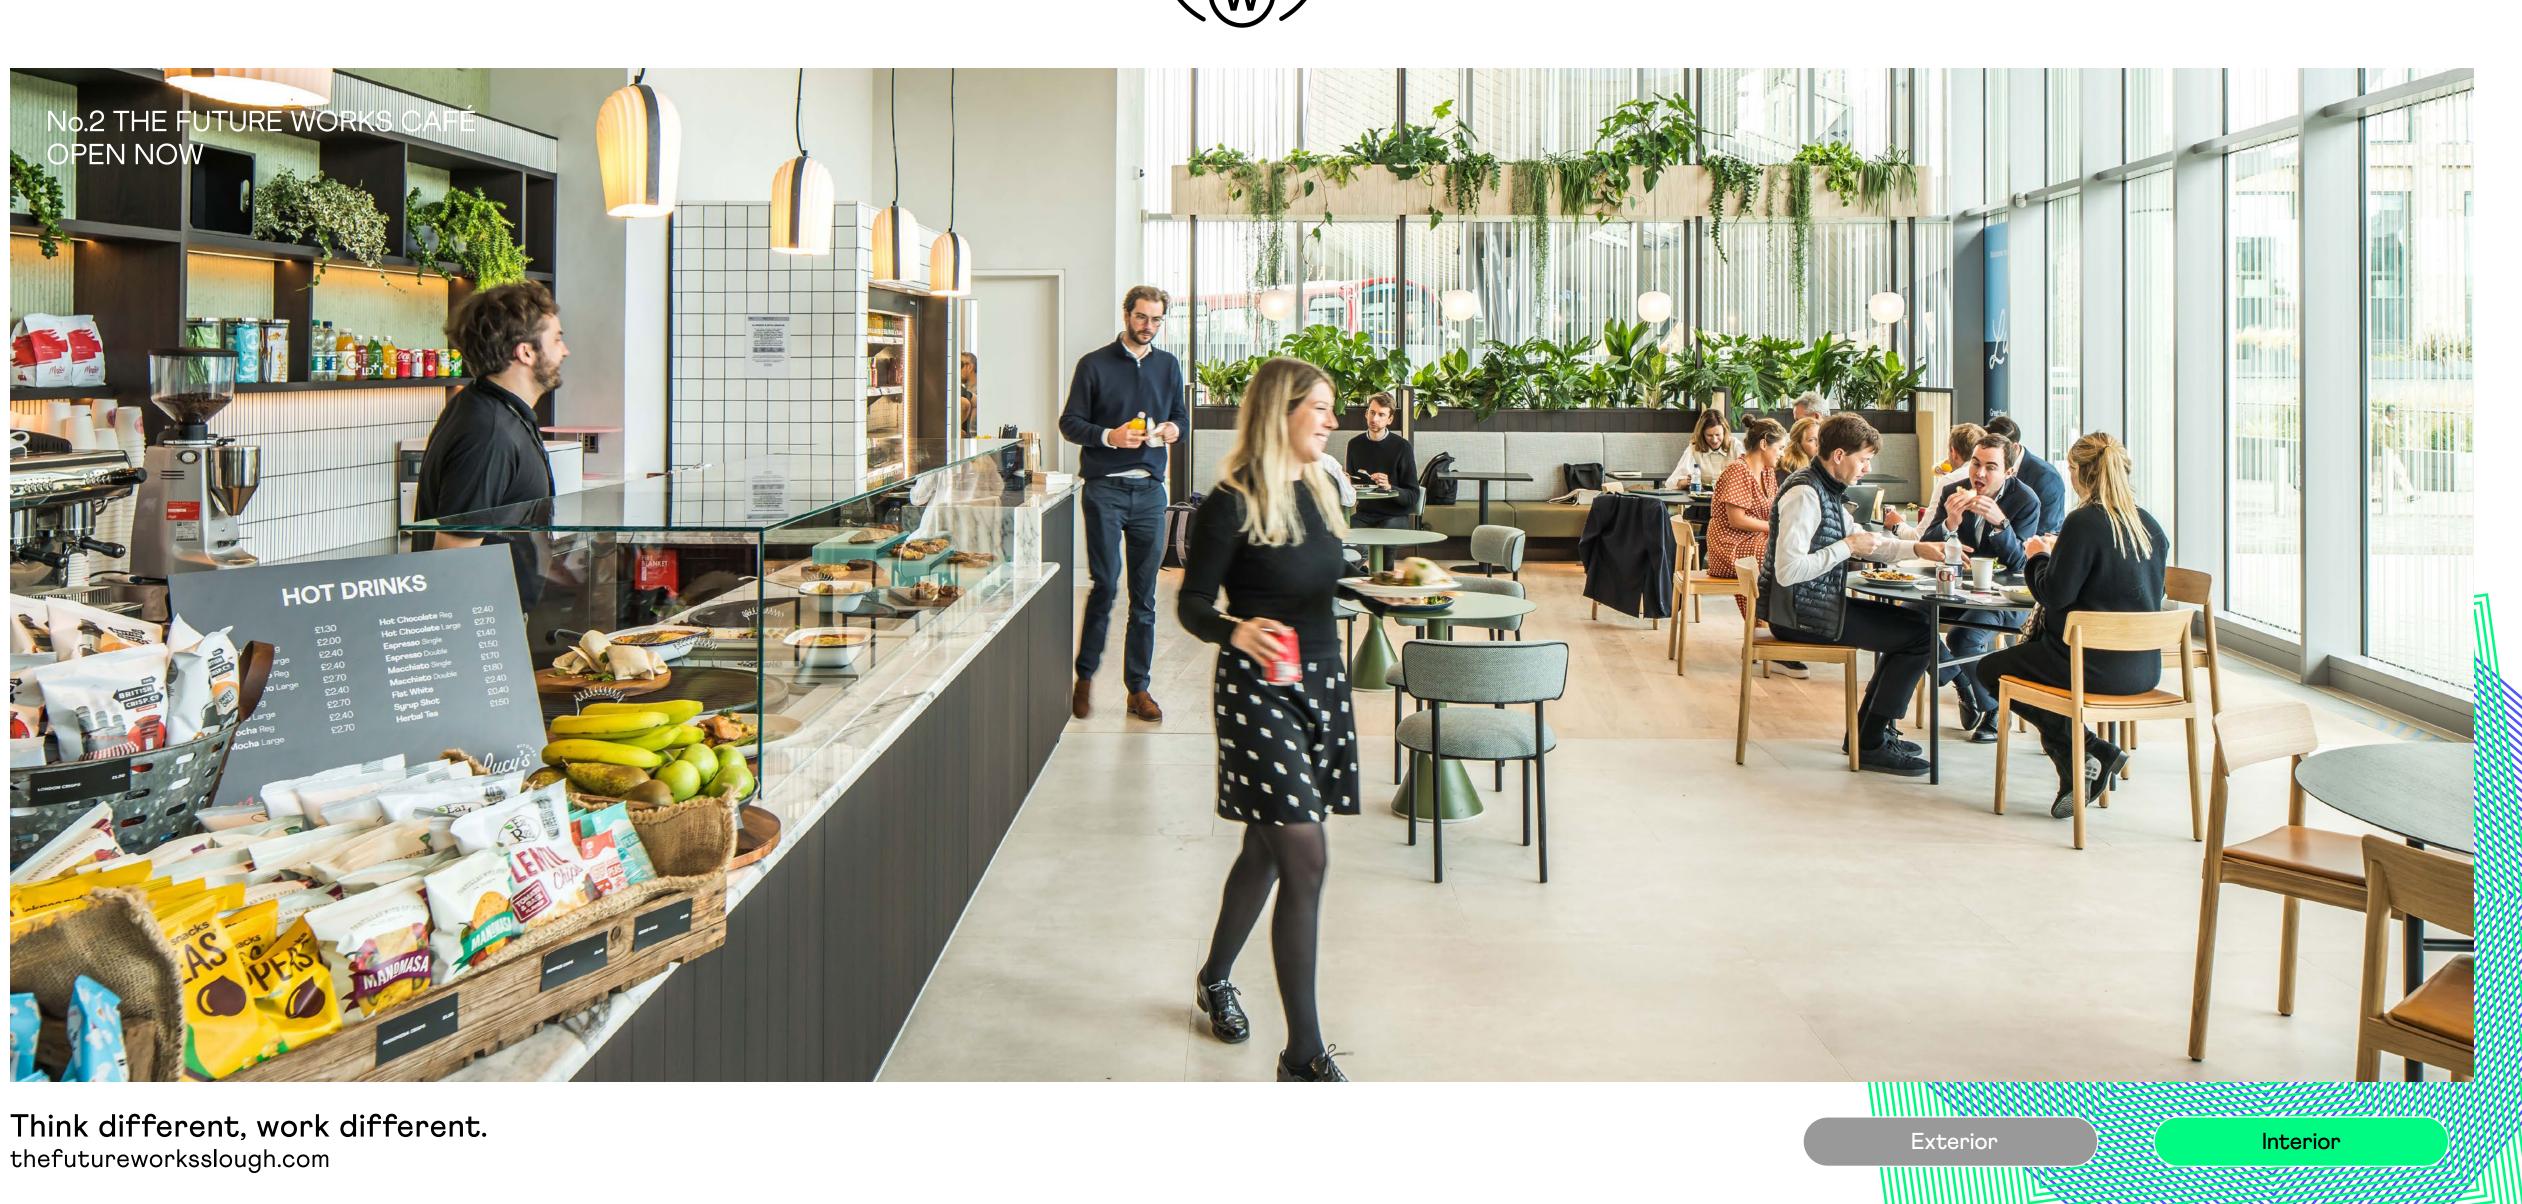

## Going to work never tasted so good

Peckish? Good, because the best little café in town just happens to be right where you work. We're talking breakfast pots; bruschetta; seared tuna; kimchi; club sarnies; cakes, hot from the oven... So what will it be? A robot-filled meal deal, or fresh food made with love, from Lucy's Kitchen? Decisions, decisions.

Lucy's Kitchen is open now in No.2 The Futureworks.

Think different, work different. thefutureworksslough.com

Sustainability

Technology

Location