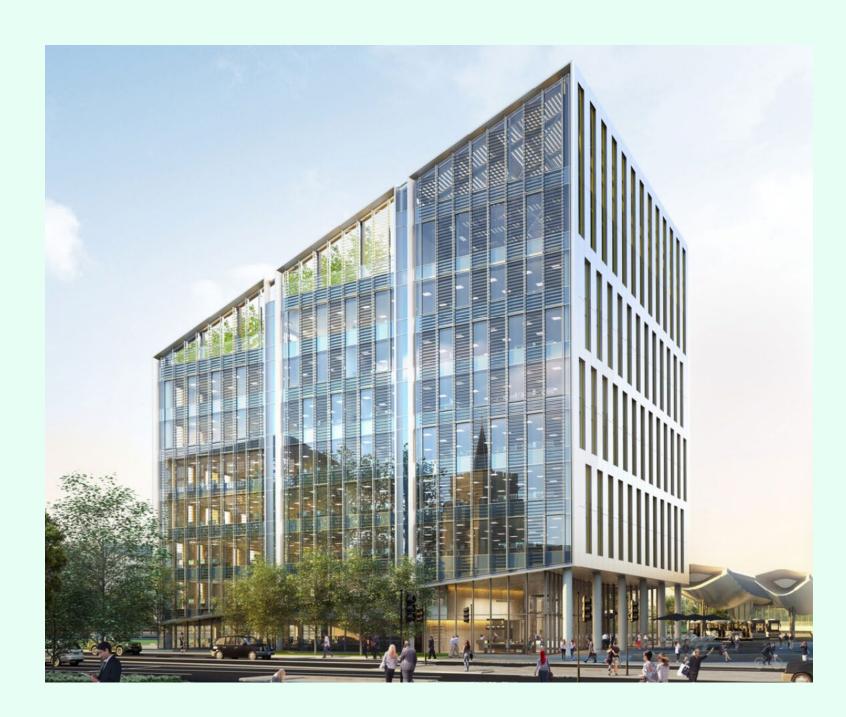

# The best things come in threes

No.2 The Future Works was the first building to be completed (told you we do things differently), with No.1 and No.3 coming along soon.

Totalling 360,000 sq ft, this three-building, Grade A office ecosystem will be the place to work, and goes toe-to-toe with anything in London – which, incidentally, is only 14 minutes away by train. We're talking rooftop terraces, restaurants, gyms, landscaping and acres of space – across one superbly inter-connected campus.

Bang in the middle of a new 'Square Mile' regeneration area, The Future Works is at the heart of Slough's commercial quarter. It's everything you'd dare to dream of x3.