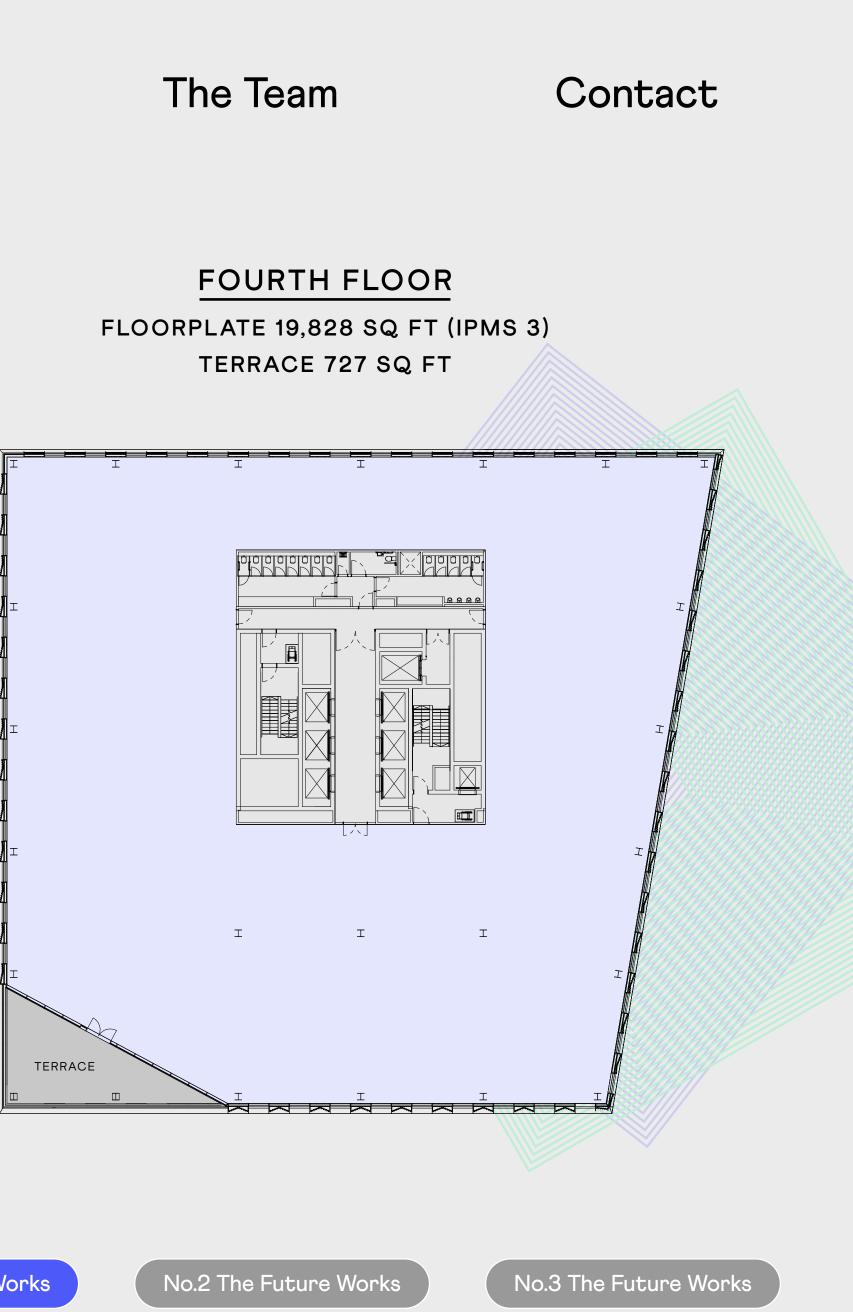

#### No.1 The Future Works

## Floor plans

SECOND FLOOR FLOORPLATE 18,568 SQ FT (IPMS 3) TERRACE 414 SQ FT

I

I

Think different, work different. thefutureworksslough.com

Think different, work different. thefutureworksslough.com