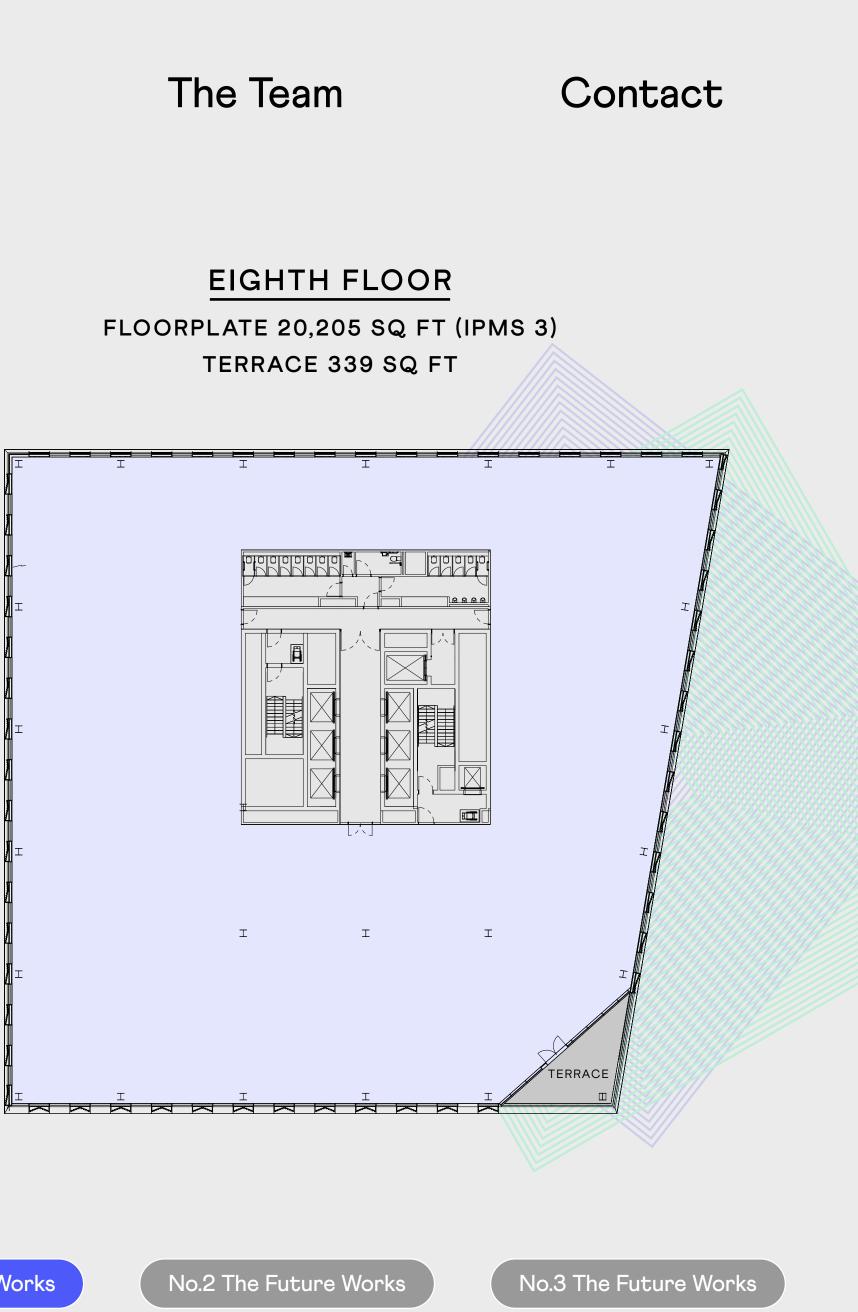

#### No.1 The Future Works

## Floor plans

SECOND FLOOR FLOORPLATE 18,568 SQ FT (IPMS 3) TERRACE 414 SQ FT

I

I

Think different, work different. thefutureworksslough.com

Think different, work different. thefutureworksslough.com