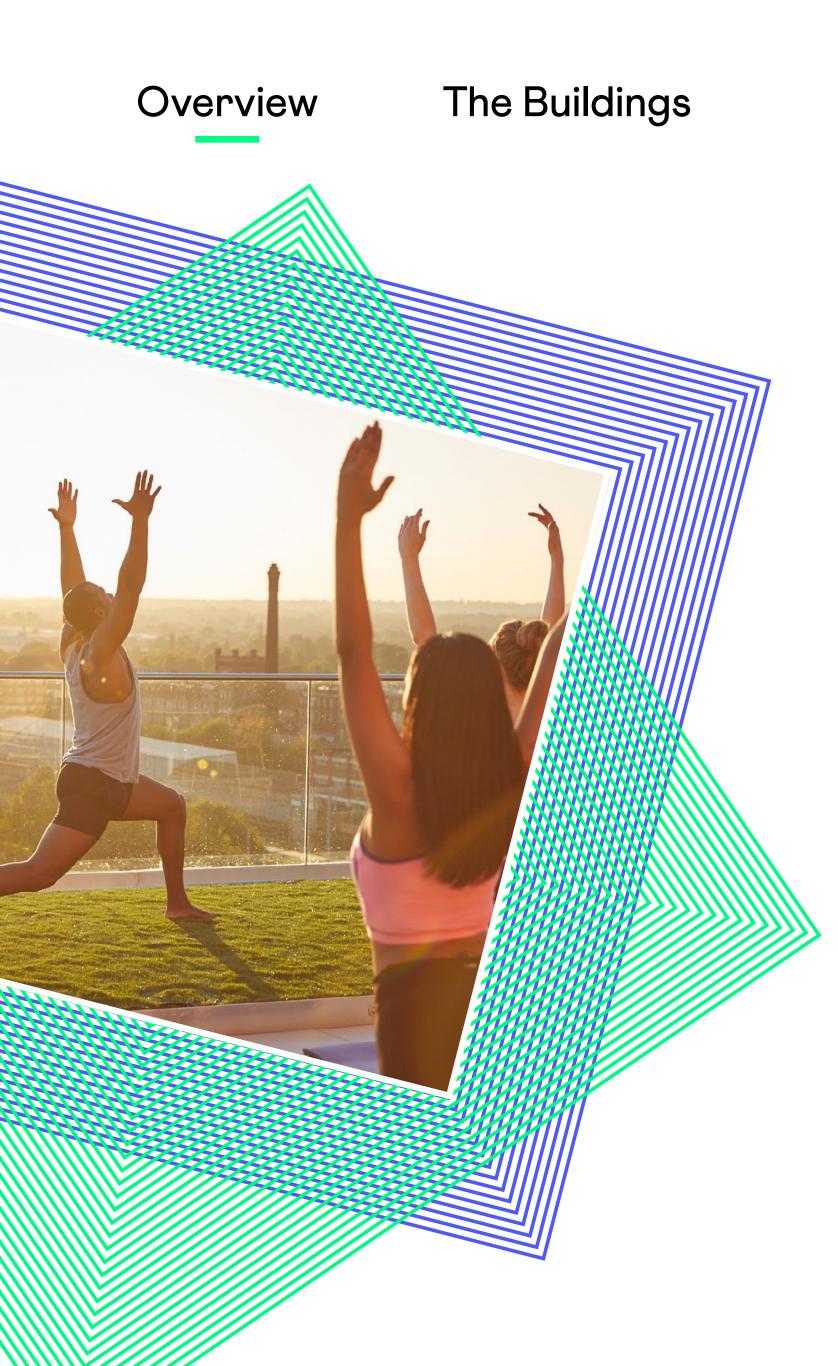

# A new spin on flexi-working

We're told we need to get up from our desks more regularly. In fact, the science says we should have screen breaks every hour or so. That's why we've created green terraces and organised yoga classes in the rooftop garden. It's all part of The Future Works philosophy. So, if you go to work to stretch yourself, now's your chance to start taking it literally.

Rooftop gardens, landscaped walkways and green terraces with views to nearby Windsor Castle. An incredible all-day café, smart vending machines and touchfree water fountains. Daily rooftop yoga and fitness classes. Lots of bike spaces, a repair station, showers, lockers and changing rooms. Breakout spaces, chill-out zones and the UK's first AirScore Platinum accreditation. It's work, but not the way it used to be.