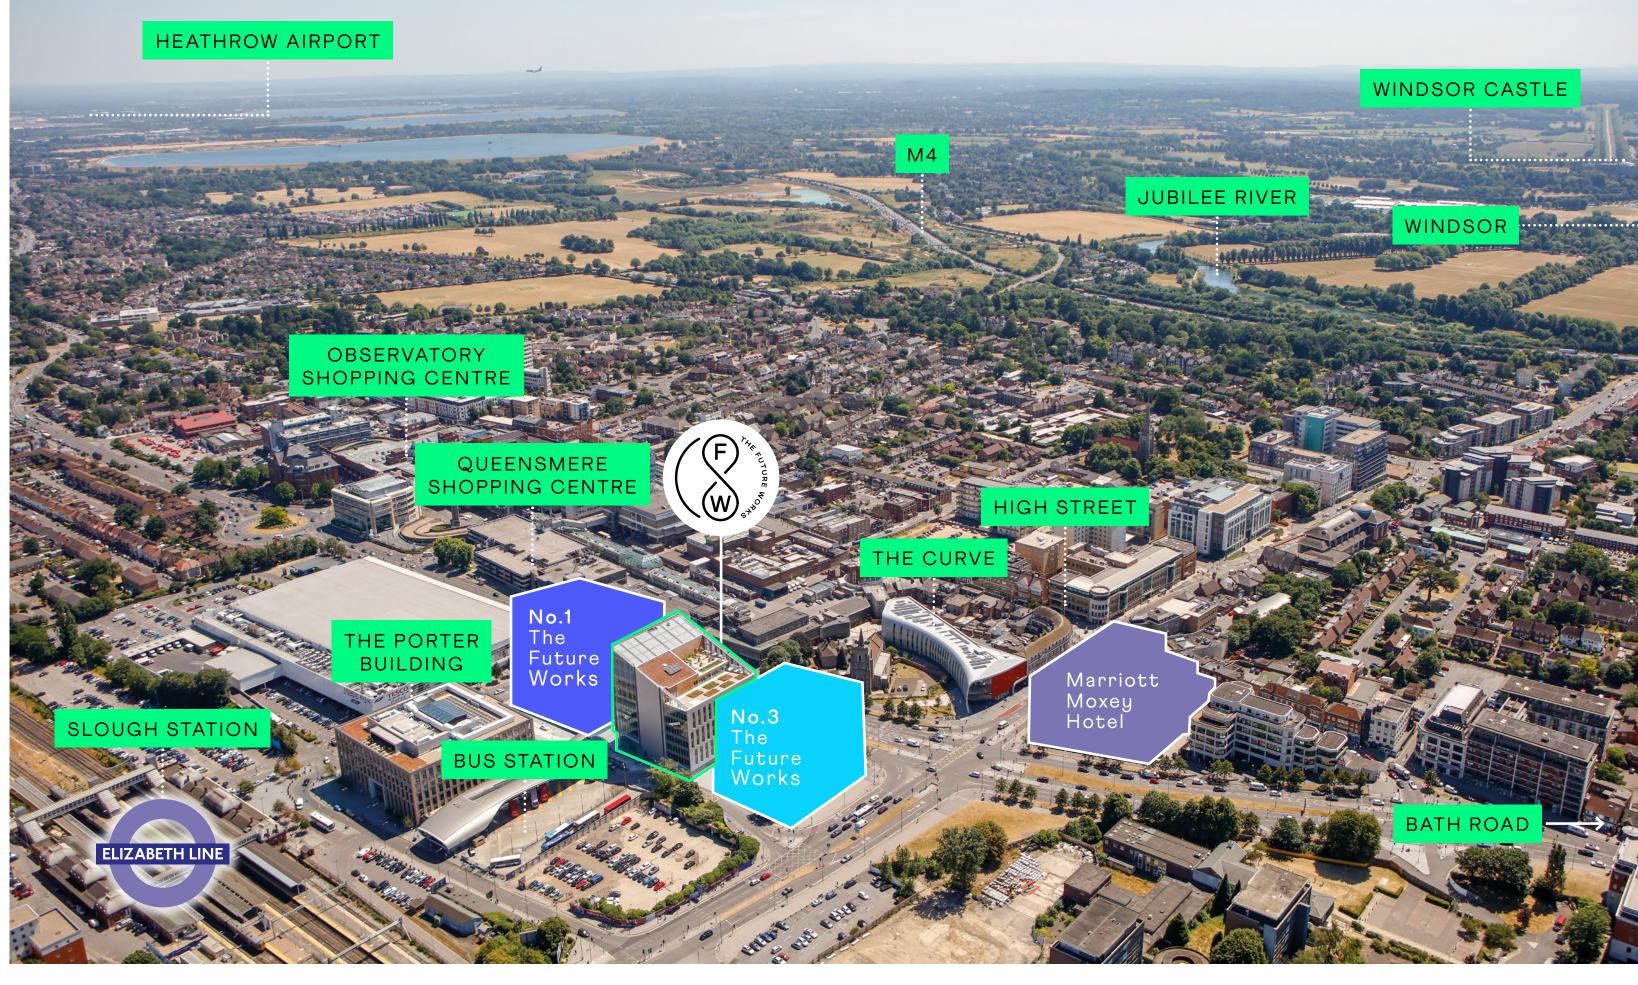

# Right here, right Slough

Slough. 14 minutes by train from Paddington and Heathrow, and slap bang in the middle of the Thames Valley. Centre for Cities calls it 'the most productive location in the UK'. And at the heart of it all is The Future Works. Two minutes to the train station, right next to the bus station, surrounded by leisure facilities and amazing countryside. It's got it all. Right here, right Slough.

# Just a step outside London

The Future Works is connected to every corner of the UK. And with Heathrow just 15 minutes away - the world.

By road, cycle path, bus or train; The Future Works couldn't be better connected. Grab your jacket and a two-minute walk later you're at the train station. And if that's not close enough for you, the bus station is literally seconds away.