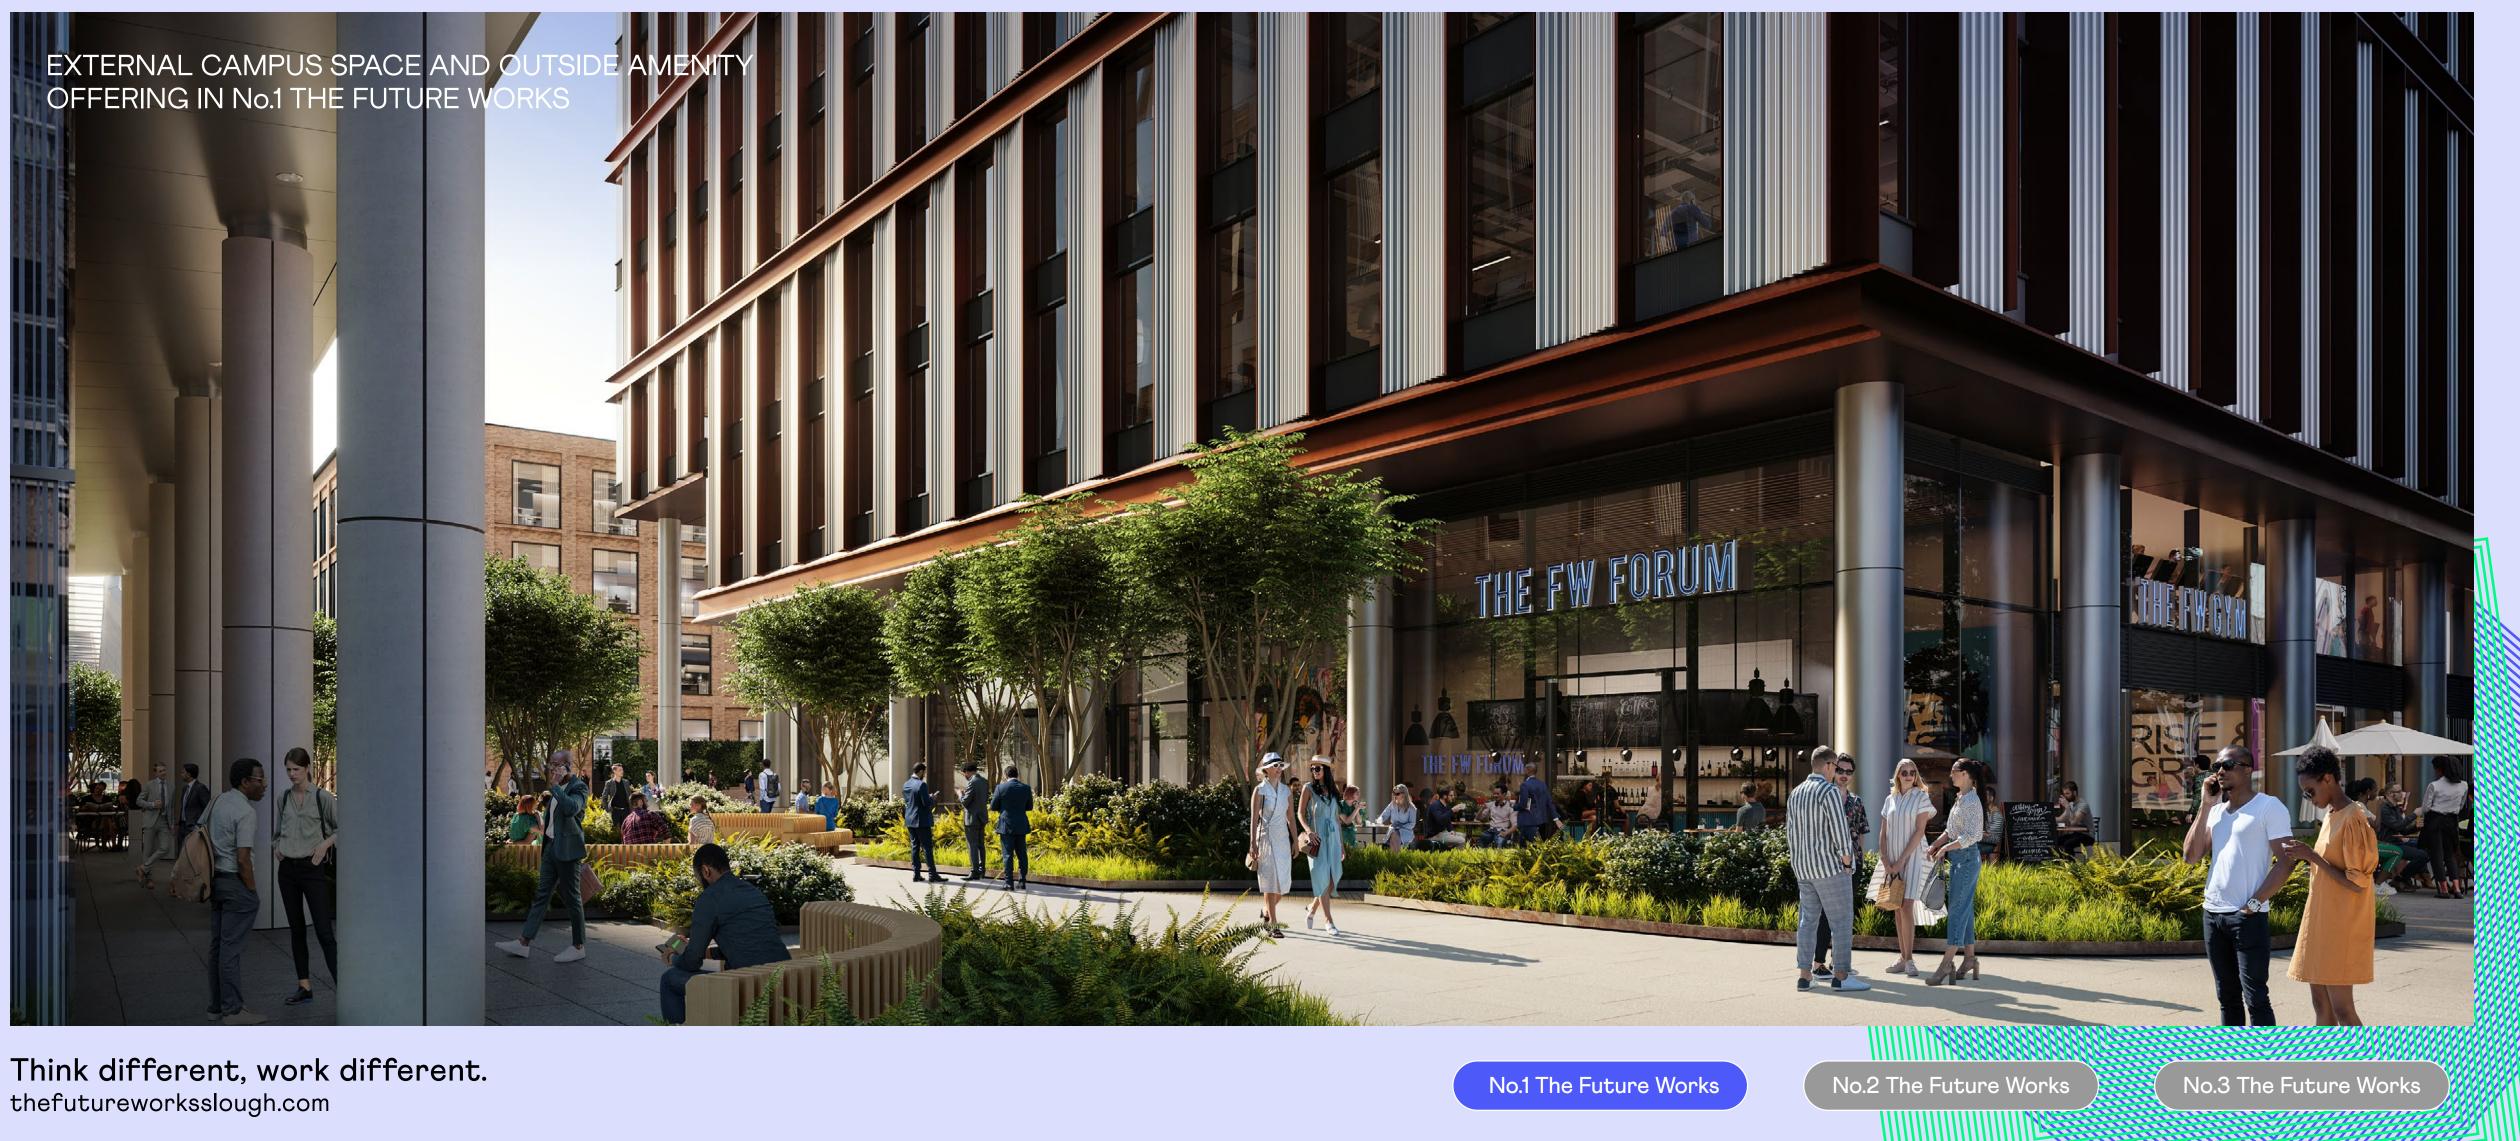

# All work and no play? No thanks

The Future Works isn't just an office space; it's part of the community.

The public space around the buildings is huge. When the future phases are built and the new campus is in full swing, there'll be four gardens, retail units (we're thinking bistro, coffee shop, florists and maybe a juice bar) and private nooks for catching the sun or reading a book.

There'll be artisan food trucks, pop-ups, and personal training sessions to burn the calories off again. And the big showstopper will be live music and summer movie nights on the bleachers of our super-cool, 100-seat outdoor auditorium. Back To The Future, anyone?

### Best seat in the house? Step this way

The Future Works has lots of landscaped outdoor space. And the bleachers between No.1 and No.2 will be perfect for informal meetings or simply chilling out in the sunshine. There's no better way to wind down than a spot of people watching. So, grab a burrito from one of the food trucks, take a grandstand seat and recharge as the hustle bustles on by.