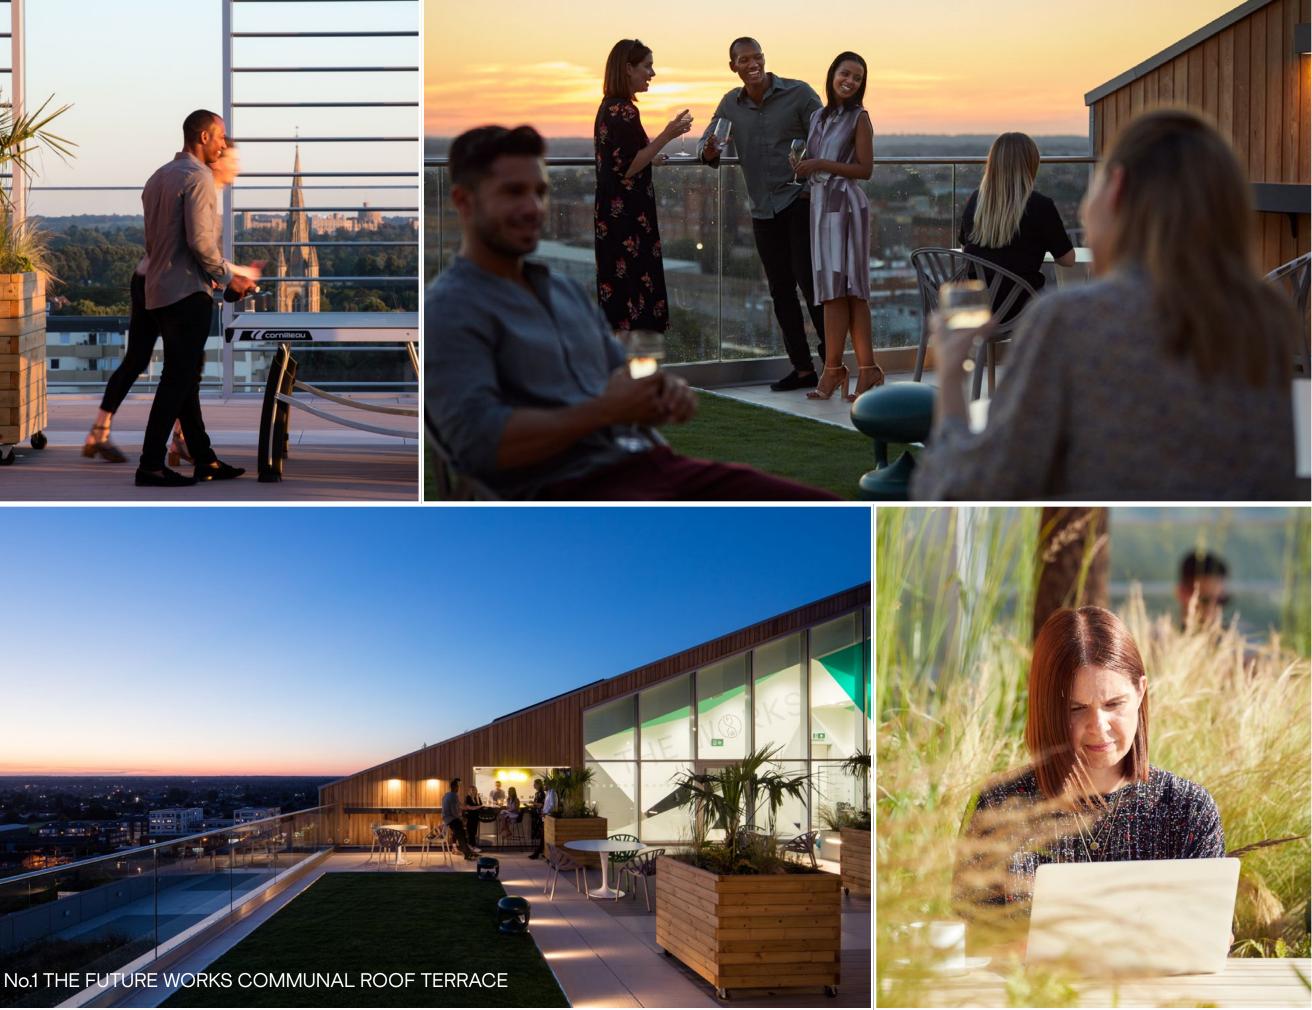

Rooftop gardens, landscaped walkways and green terraces with views to nearby Windsor Castle. An incredible all-day café, smart vending machines and touchfree water fountains. Daily rooftop yoga and fitness classes. Lots of bike spaces, a repair station, showers, lockers and changing rooms. Breakout spaces, chill-out zones and the UK's first AirScore Platinum accreditation. It's work, but not the way it used to be.

# A new spin on flexi-working

We're told we need to get up from our desks more regularly. In fact, the science says we should have screen breaks every hour or so. That's why we've created green terraces and organised yoga classes in the rooftop garden. It's all part of The Future Works philosophy. So, if you go to work to stretch yourself, now's your chance to start taking it literally.