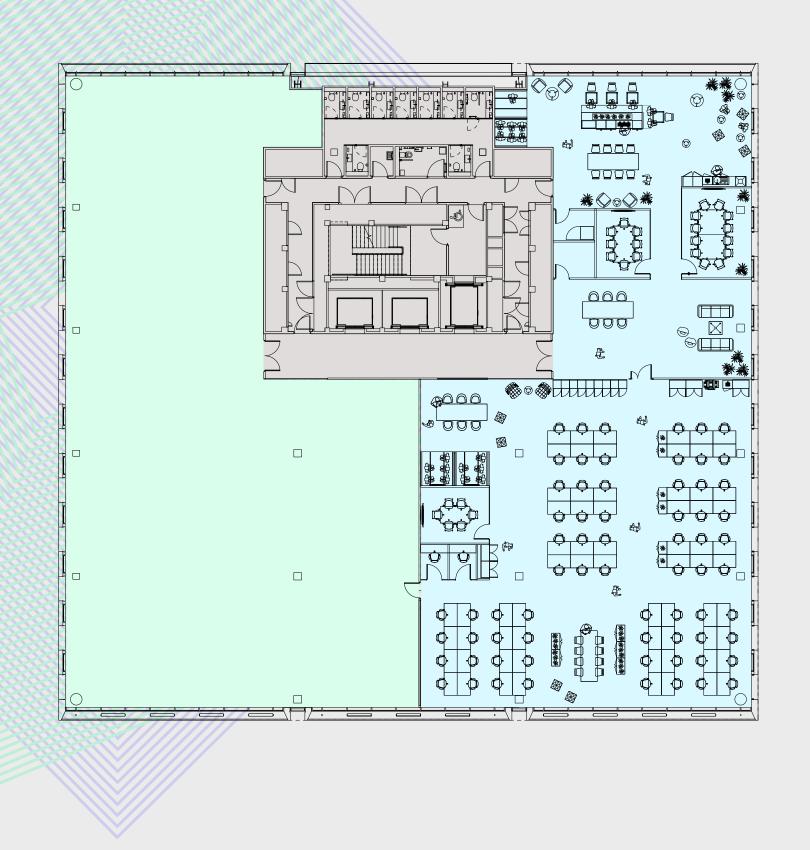

#### **1. CELLULAR LAYOUT**

| Occupancy              | 90 people |
|------------------------|-----------|
| Desk space             | 18        |
| Enclosed offices       | 32        |
| 3-4 person meeting roo | m 4       |
| 10                     |           |
| 12 person meeting room |           |
| Quiet room             | 1         |
|                        |           |

#### 2. OPEN PLAN LAYOUT

| Occupancy               | 140 people |
|-------------------------|------------|
| 3-4 person meeting room | 8          |
| 12 person meeting room  | 1          |
| Quiet room              | 4          |
| Break-out space         | 9          |
| Tea point               | 2          |

#### 1. CELLULAR LAYOUT FOR 90 PEOPLE

#### TYPICAL FLOORPLATE 14,800 SQ FT

#### 2. OPEN PLAN LAYOUT FOR 140 PEOPLE

TYPICAL FLOORPLATE 14,800 SQ FT

The Buildings

Location