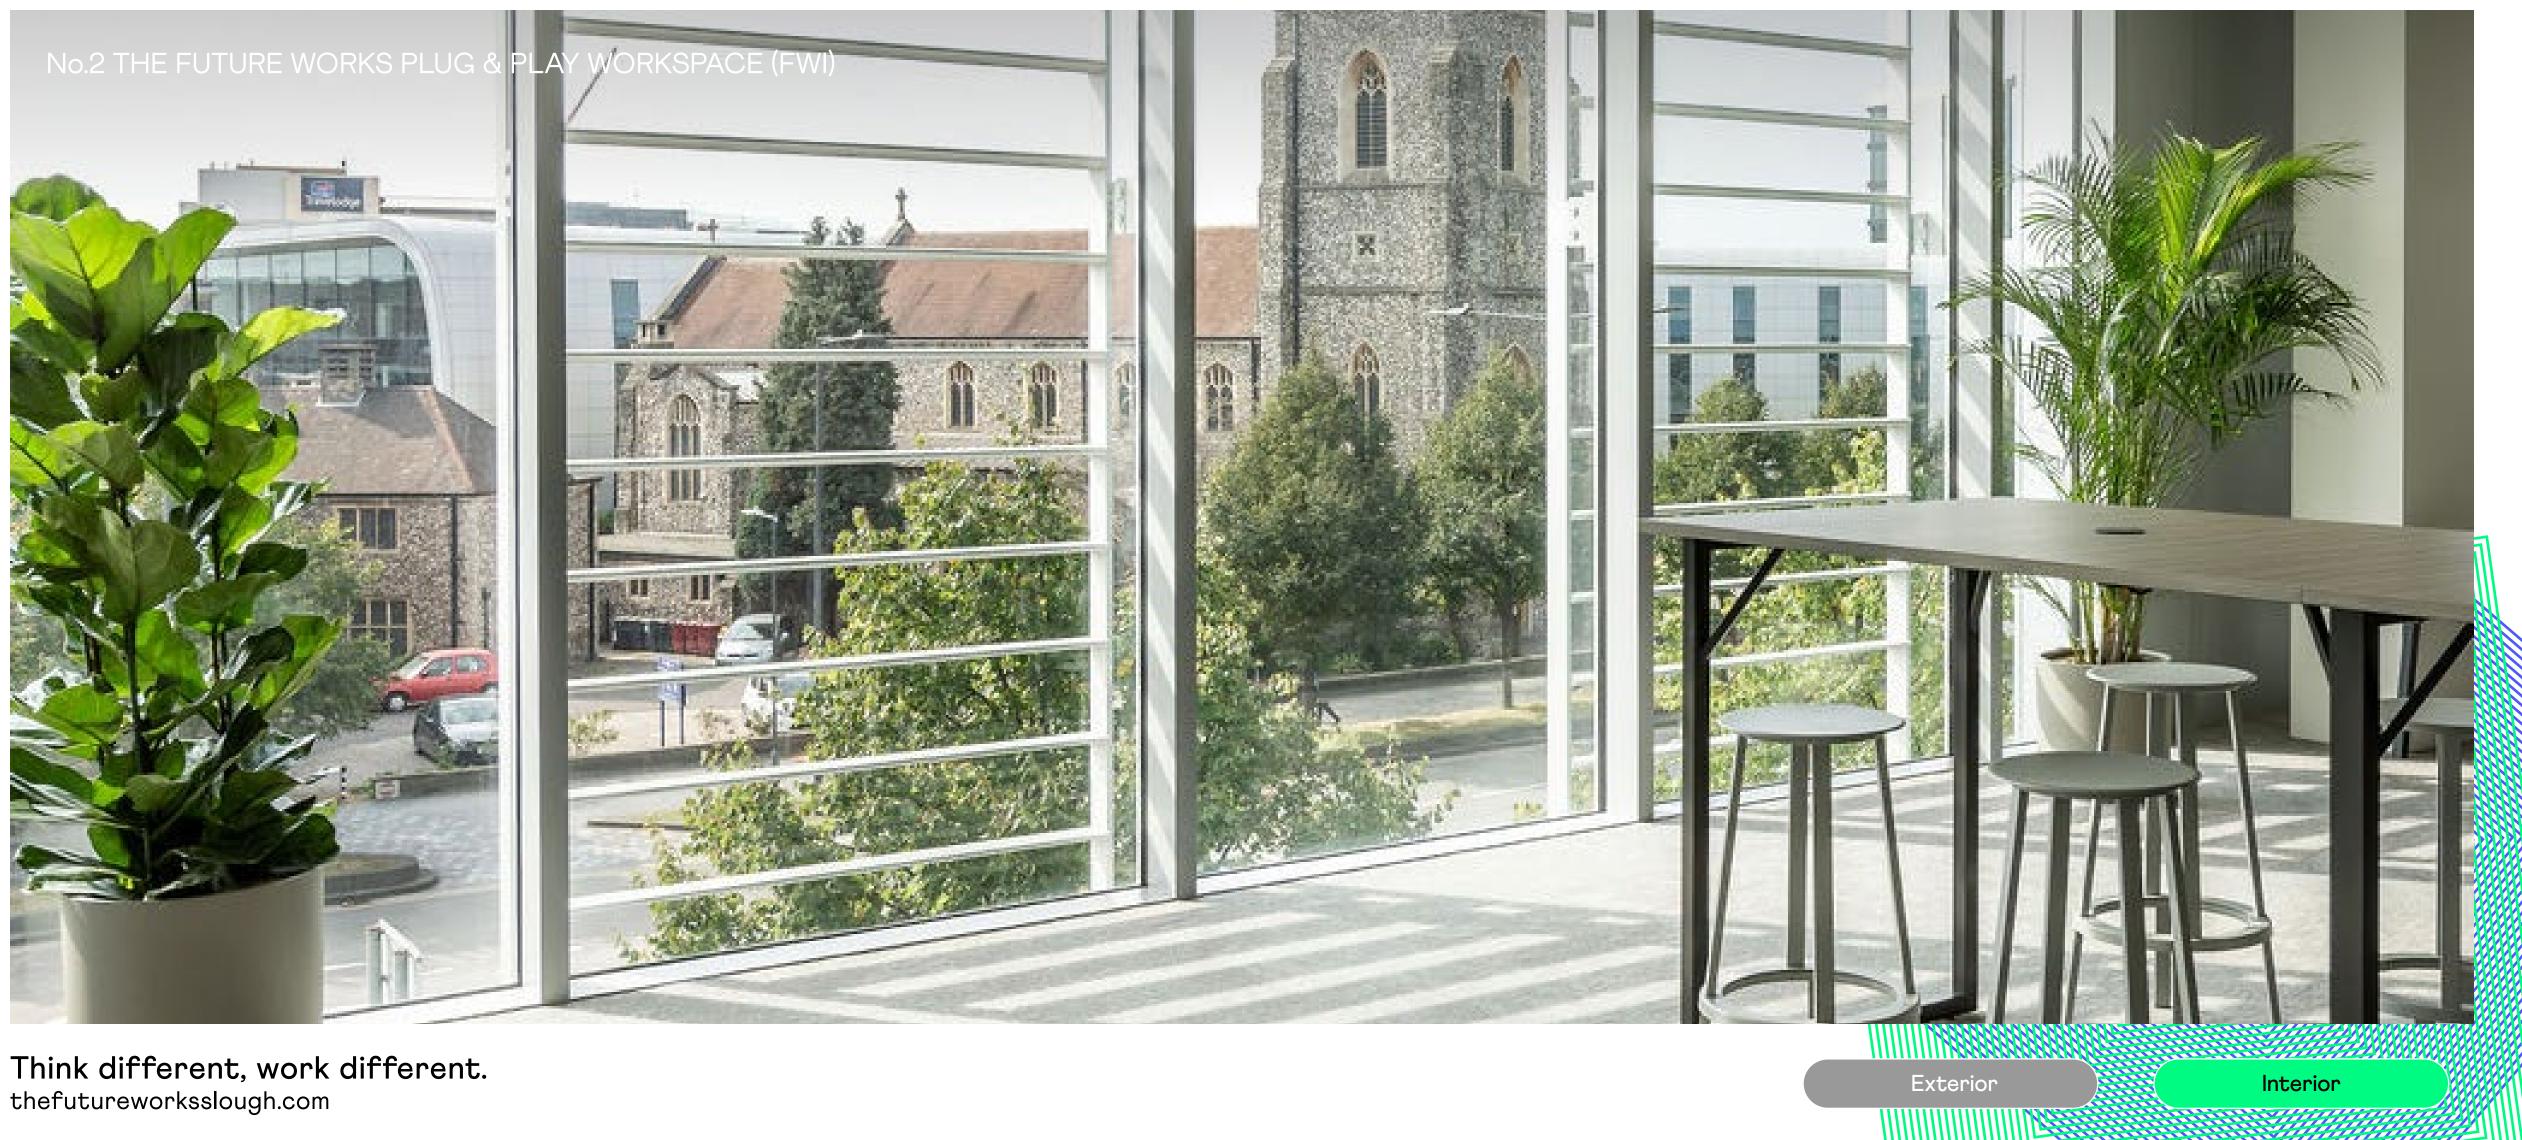

### No.2 The Future Works Future Works Instant

FWI gives you a serious workplace without the serious commitment. Fully furnished at 7,000 sq ft, with meeting rooms, breakout spaces, a roof terrace and your own branding throughout. It's the sort of space that says your business means business.