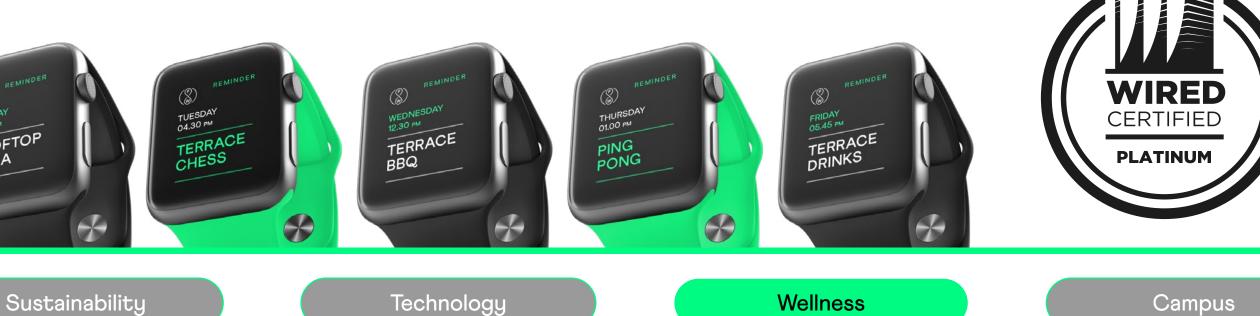

Rooftop gardens, landscaped walkways and green terraces with views to nearby Windsor Castle. An incredible all-day café, smart vending machines and touchfree water fountains. Daily rooftop yoga and fitness classes. Lots of bike spaces, a repair station, showers, lockers and changing rooms. Breakout spaces, chill-out zones and the UK's first AirScore Platinum accreditation. It's work, but not the way it used to be.

#### Location

CONCIERGE **STYLE RECEPTION** 

 $\Rightarrow$ 

2 MINS WALK **TO TRAIN STATION** 

**BIKE SPACES AND REPAIR STATION** 

No.2 THE **FUTURE** WORKS WELLBEING SCHEDULE:

Gallery

The Team