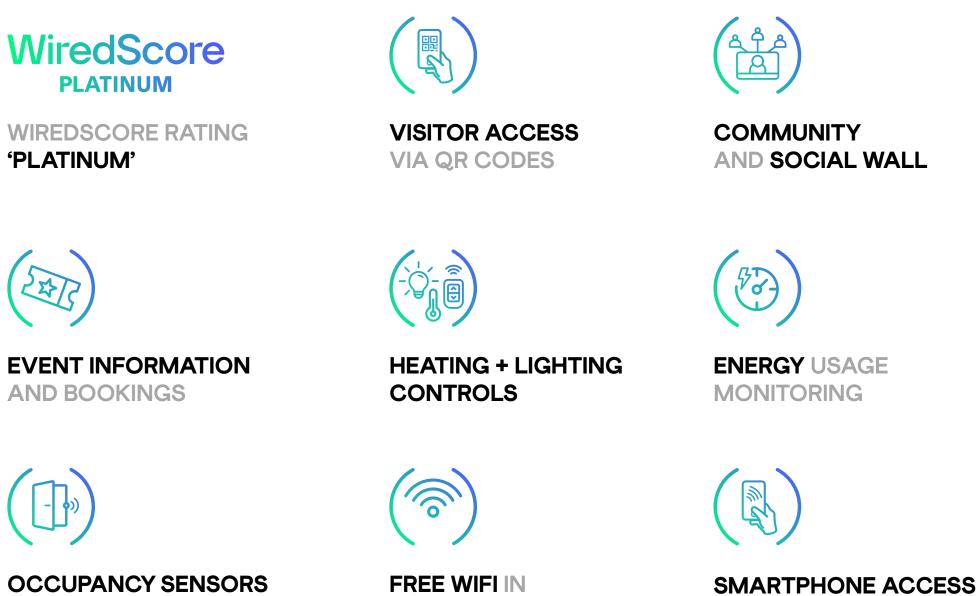

# Any smarter, it'd be on Mastermind

Our tailor-made smart building app connects occupiers to The Future Works' systems and to its community. From street to desk, everything at your fingertips – navigation, security, wellness and sustainability.

FROM STREET TO DESK VIA SECURITY GATES AND LIFTS

**EVENT INFORMATION AND BOOKINGS** 

**FREE WIFI IN COMMUNAL AREAS** 

Think different, work different. thefutureworksslough.com