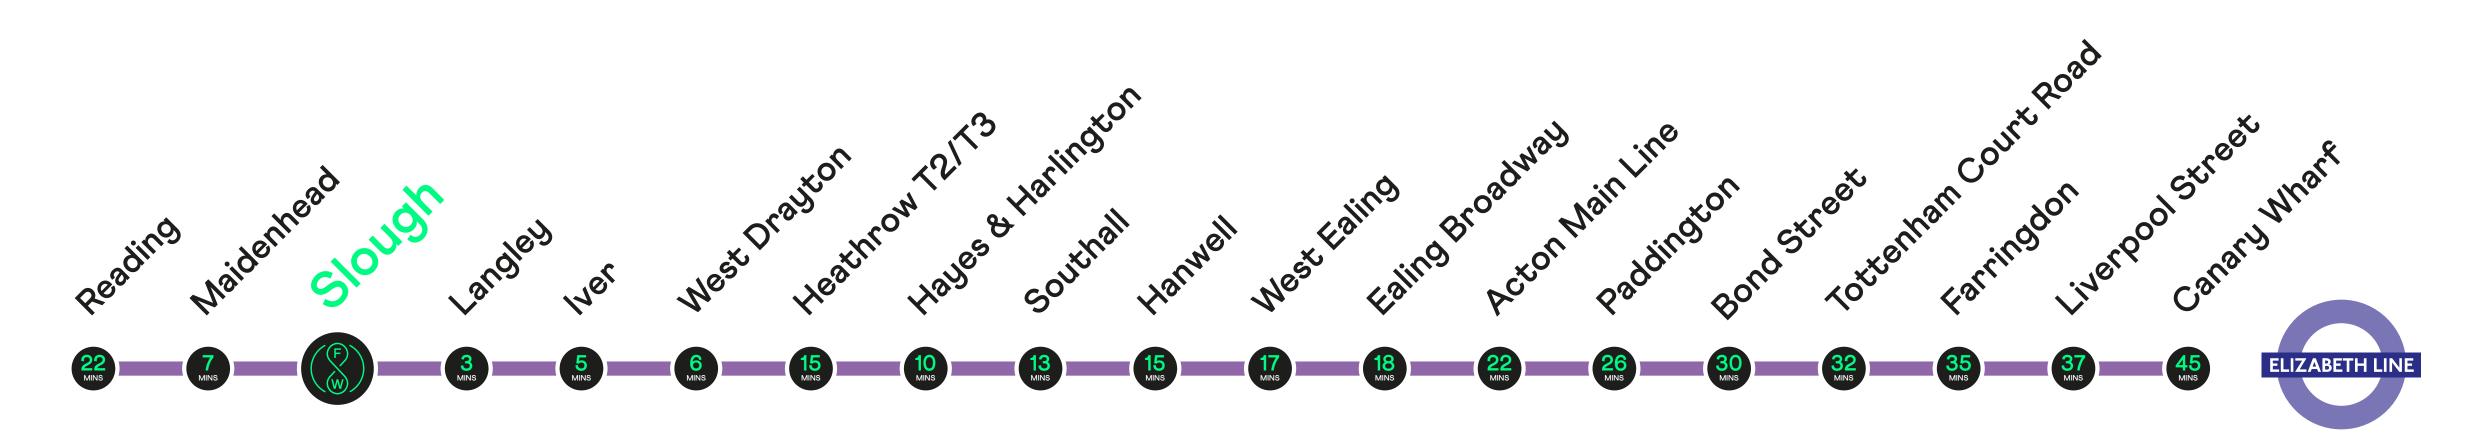

# Just a step outside London

The Future Works is connected to every corner of the UK. And with Heathrow just 15 minutes away - the world.

By road, cycle path, bus or train; The Future Works couldn't be better connected. Grab your jacket and a two-minute walk later you're at the train station. And if that's not close enough for you, the bus station is literally seconds away.

There's lots of secure basement parking and charging points on site. And with so much bike space, it's an eco-commuters dream come true. Plus, the new Elizabeth Line is coming in 2022, which will zip to Bond Street in 30 minutes flat.

# We're going places

With the Elizabeth Line opening in 2022, you can be in Bond Street in 30 minutes.

Think different, work different. thefutureworksslough.com

ELIZABETH LINE Maidenhead Heathrow T2/T3 Reading Paddington Bond Street Tottenham Court Rd Farringdon Liverpool Street Canary Wharf

7 minutes

- 22 minutes
- 26 minutes
- 30 minutes
- 32 minutes
- 35 minutes 37 minutes
- 45 minutes