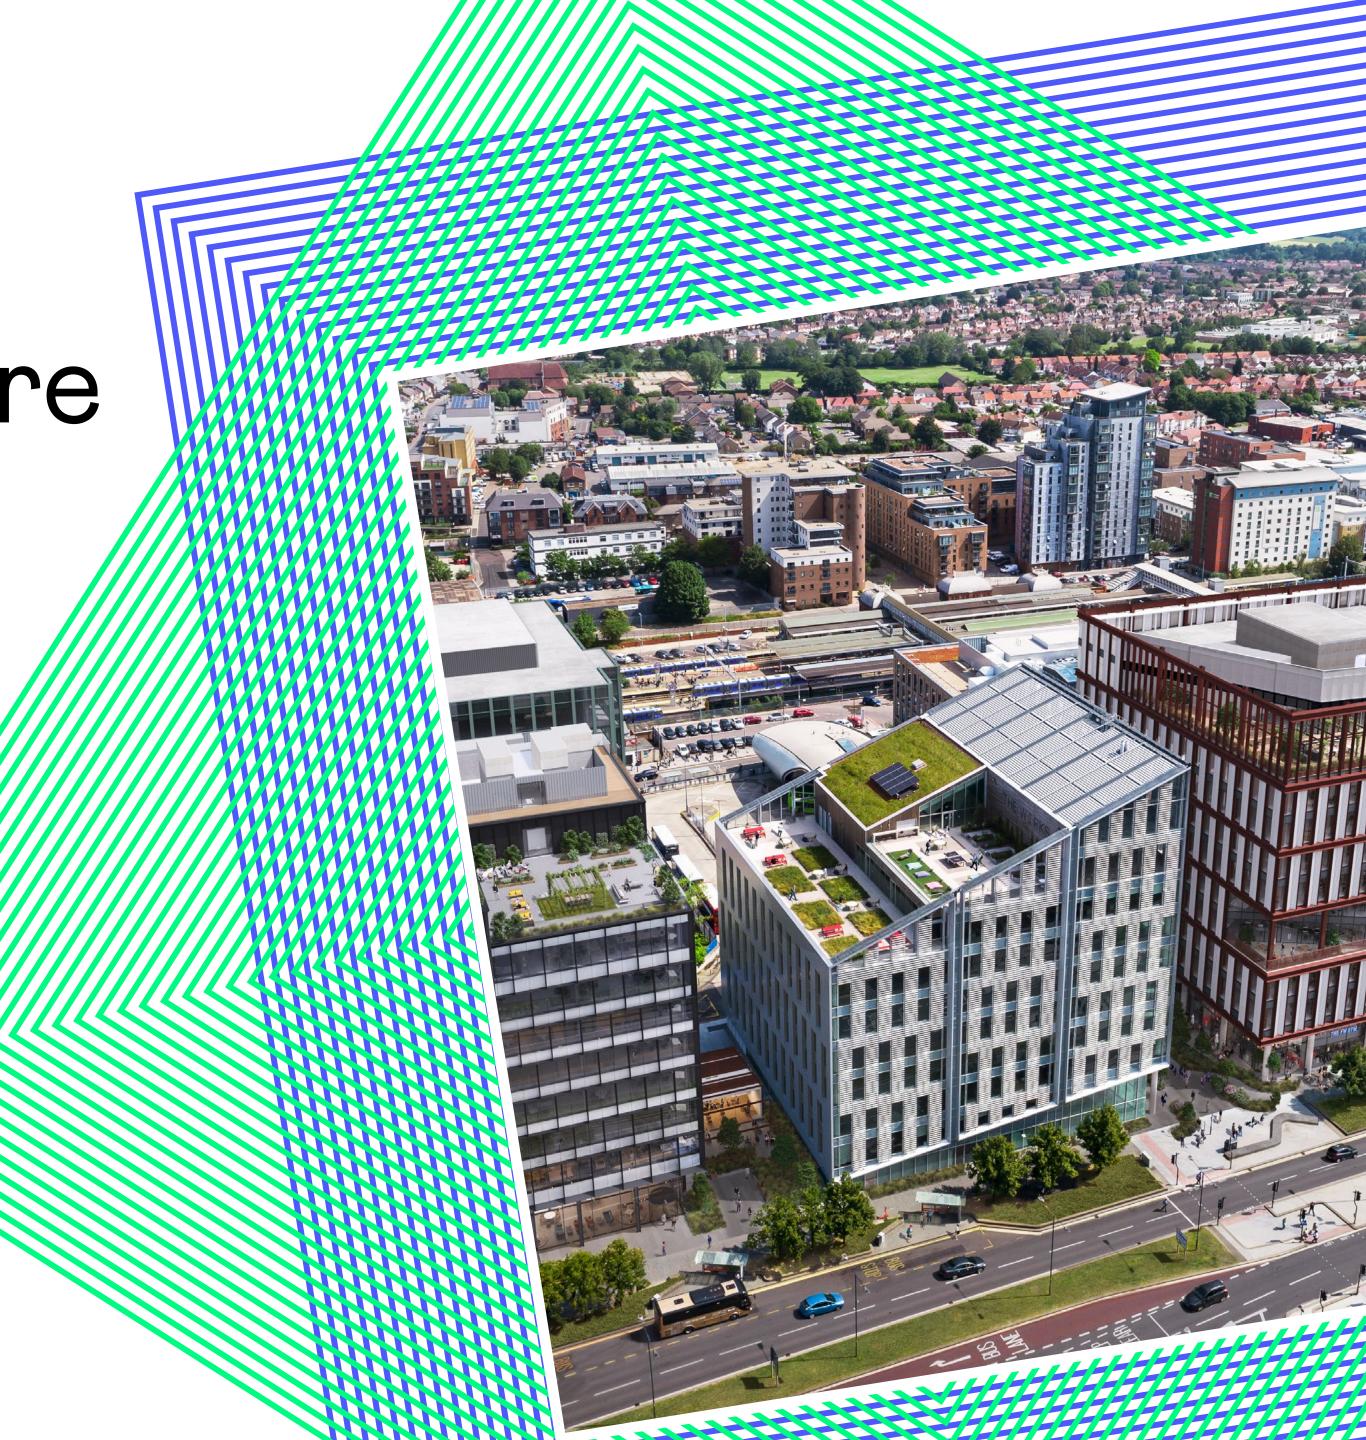

# Right here, right Slough

Slough. 14 minutes by train from Paddington and Heathrow, and slap bang in the middle of the Thames Valley. Centre for Cities calls it 'the most productive location in the UK'. And at the heart of it all is The Future Works. Two minutes to the train station, right next to the bus station, surrounded by leisure facilities and amazing countryside. It's got it all. Right here, right Slough.

# Just a step outside London

The Future Works is connected to every corner of the UK. And with Heathrow just 15 minutes away - the world.

By road, cycle path, bus or train; The Future Works couldn't be better connected. Grab your jacket and a two-minute walk later you're at the train station. And if that's not close enough for you, the bus station is literally seconds away.