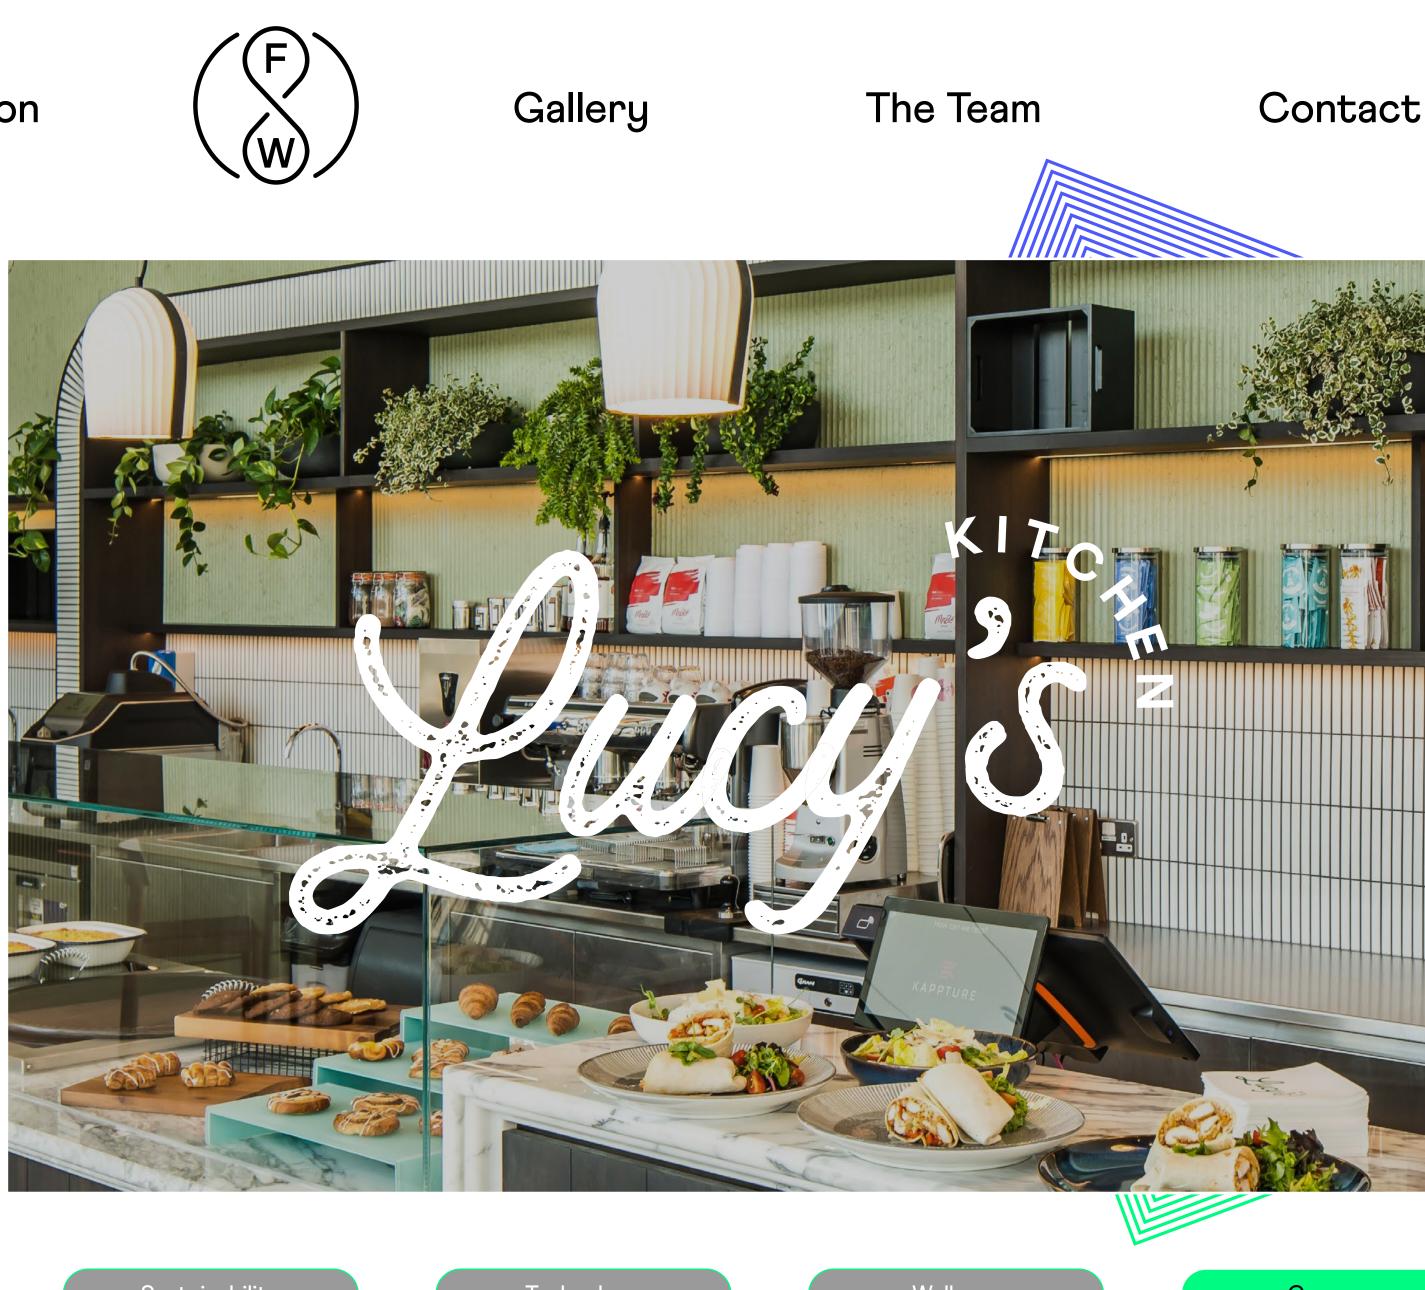

## Going to work never tasted so good

Peckish? Good, because the best little café in town just happens to be right where you work. We're talking breakfast pots; bruschetta; seared tuna; kimchi; club sarnies; cakes, hot from the oven... So what will it be? A robot-filled meal deal, or fresh food made with love, from Lucy's Kitchen? Decisions, decisions.

Lucy's Kitchen is open now in No.2 The Futureworks.

Think different, work different. thefutureworksslough.com

Sustainability

Technology

Location