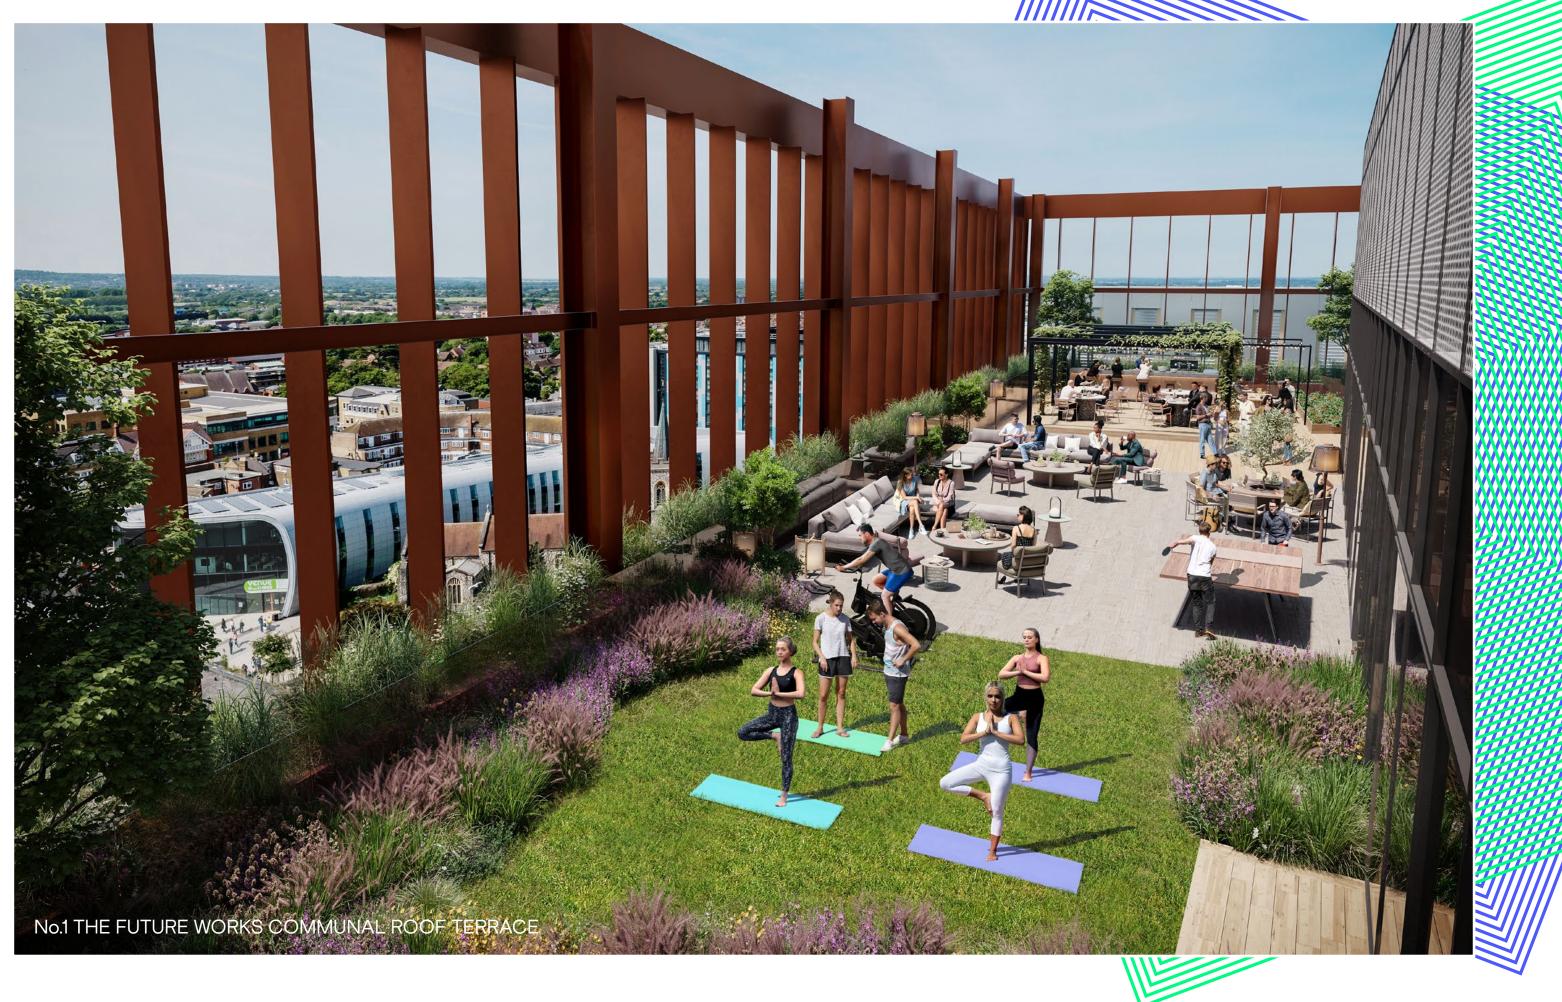

# Healthy building = happy people

The Future Works has been designed to make you fall in love with Monday mornings. Space to think, inspiring views, a healthy environment to work in and, as if that wasn't enough, the current building (No.2 The Future Works) already has:

Rooftop gardens, landscaped walkways and green terraces with views to nearby Windsor Castle. An incredible all-day café, smart vending machines and touchfree water fountains. Daily rooftop yoga and fitness classes. Lots of bike spaces, a repair station, showers, lockers and changing rooms. Breakout spaces, chill-out zones and the UK's first AirScore Platinum accreditation. It's work, but not the way it used to be.

# A new spin on flexi-working

We're told we need to get up from our desks more regularly. In fact, the science says we should have screen breaks every hour or so. That's why we've created green terraces and organised yoga classes in the rooftop garden. It's all part of The Future Works philosophy. So, if you go to work to stretch yourself, now's your chance to start taking it literally.