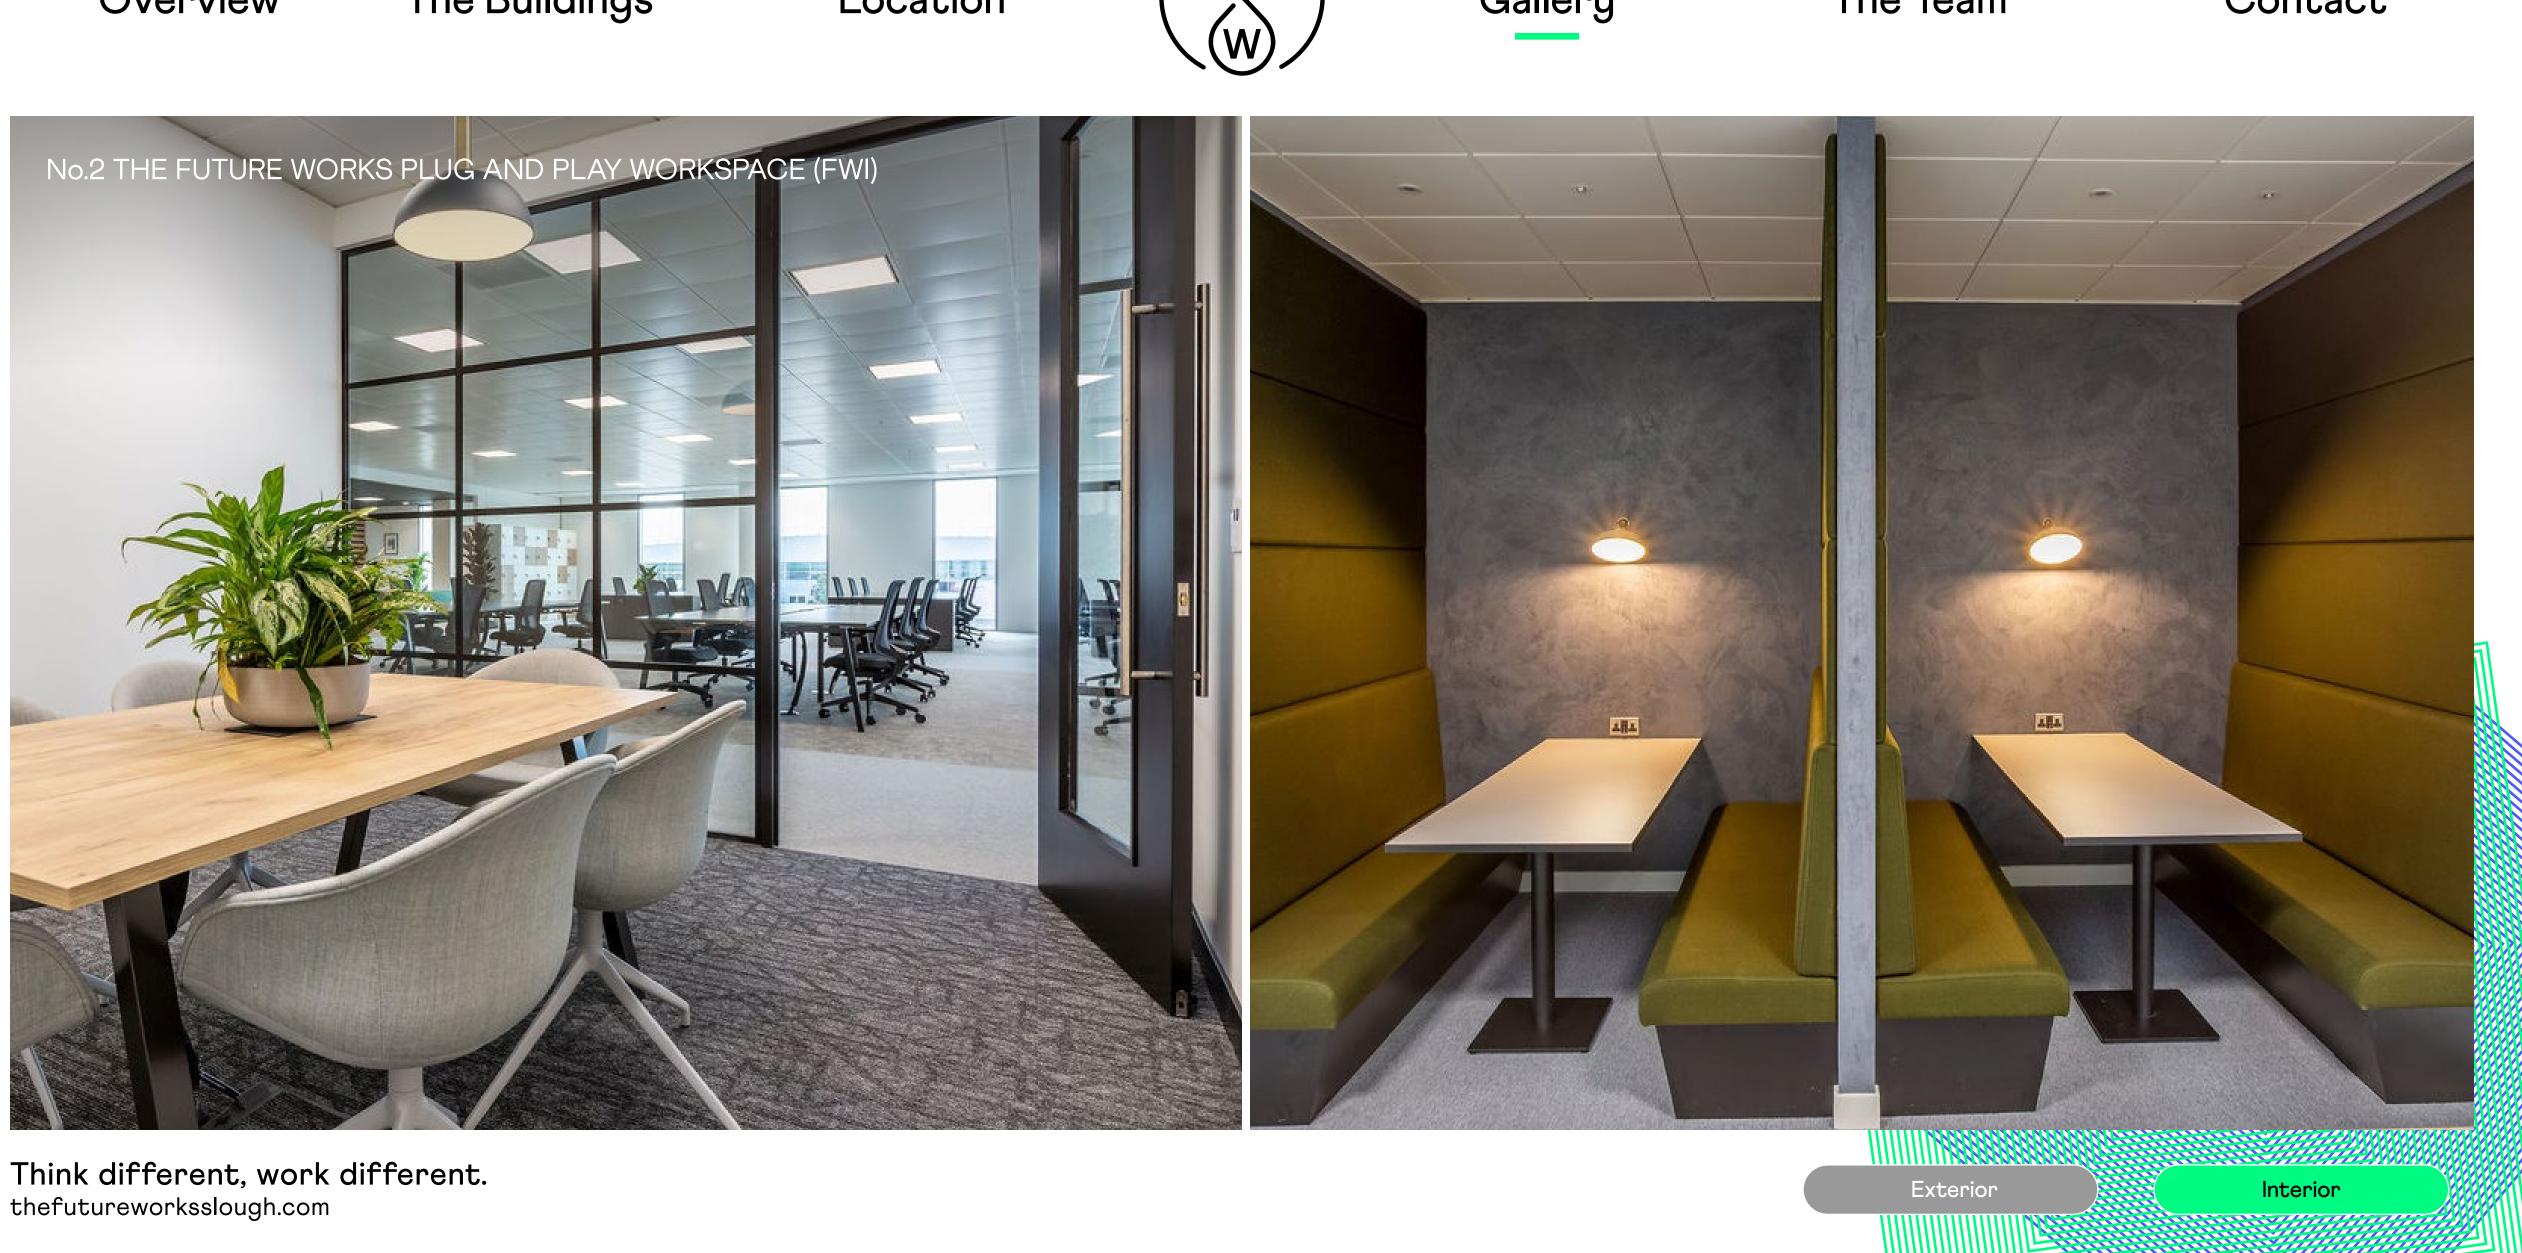

### No.2 The Future Works Future Works Instant

FWI gives you a serious workplace without the serious commitment. Fully furnished at 7,000 sq ft, with meeting rooms, breakout spaces, a roof terrace and your own branding throughout. It's the sort of space that says your business means business.

### No.2 The Future Works WRK

Need flexibility? WRK bends over backwards for you. Our serviced offices and co-working spaces are ideal for startups or companies that sometimes need to scale-up. Meeting rooms, a 25-seat auditorium, WiFi, printing and use of on-site amenities all included. Expand, contract; flex any way you want.