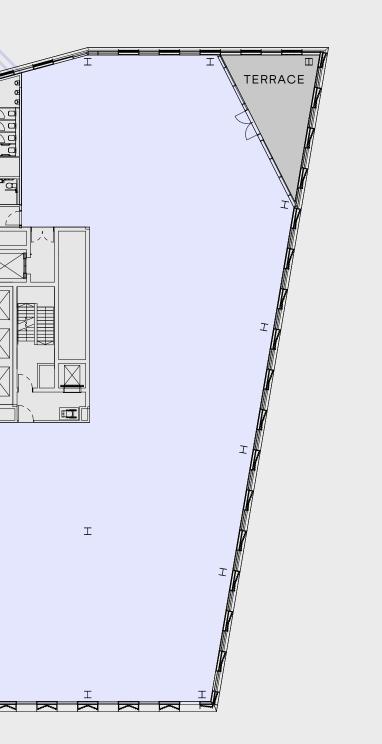

## Floor plans

SECOND FLOOR FLOORPLATE 18,568 SQ FT (IPMS 3) TERRACE 414 SQ FT

I

I

Think different, work different. thefutureworksslough.com

Think different, work different. thefutureworksslough.com