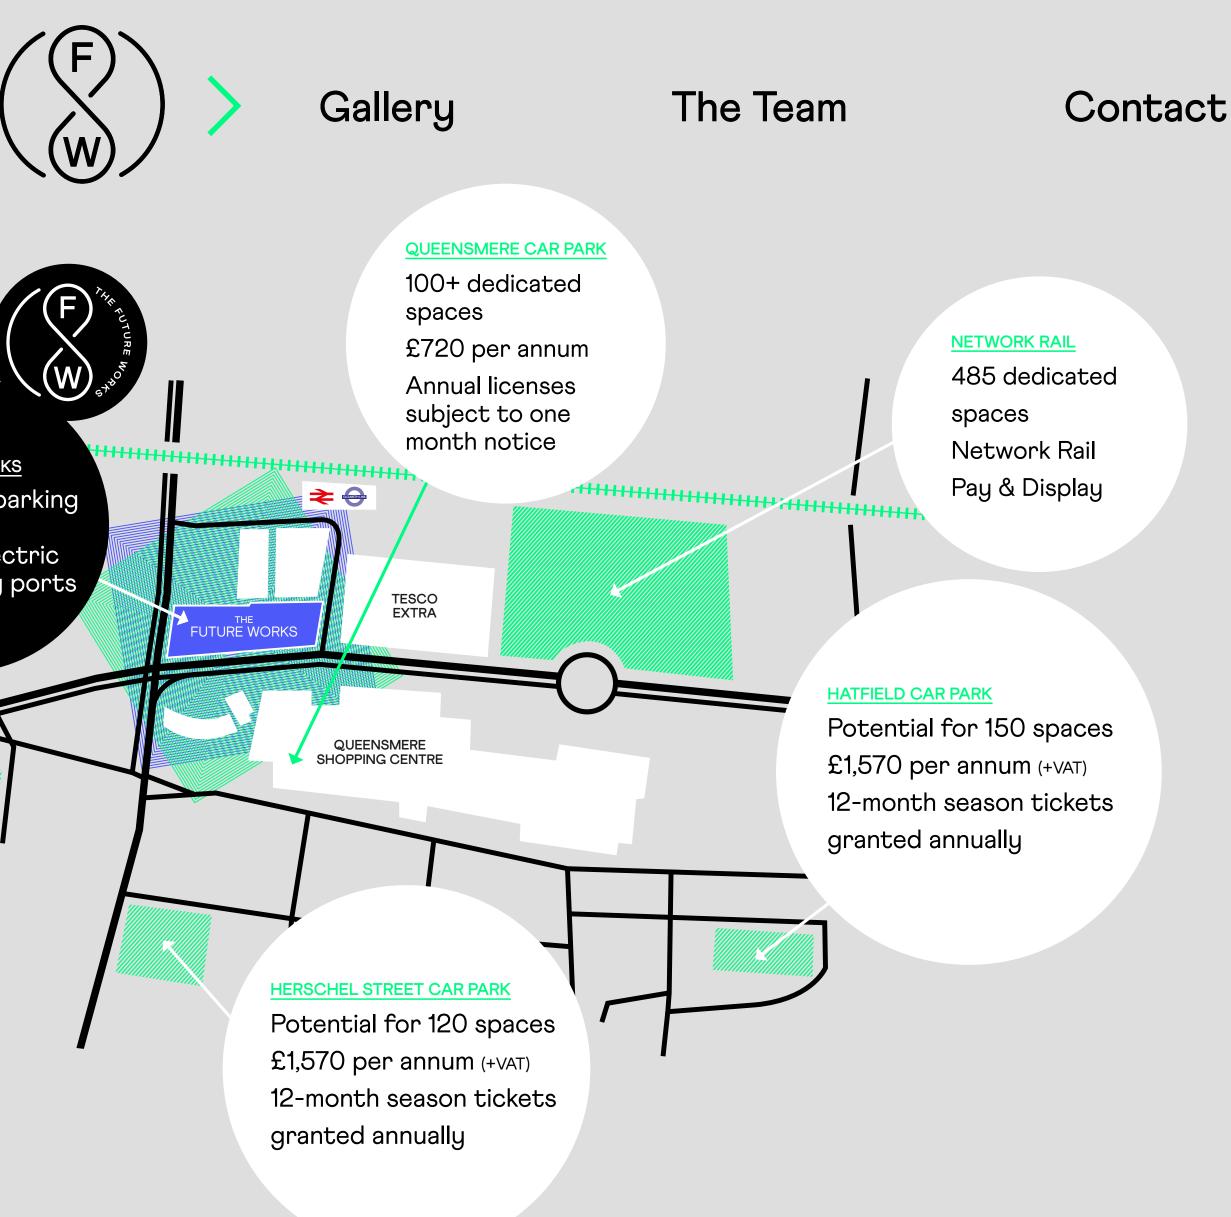

- 15 minutes

Getting here is easy-peasy. And if you're coming by car, we've got car parking space on site (along with bike spaces and electric charging points). Then there are hundreds more parking spaces close by, with options for annual season tickets or pay and display.

No.1 The Futureworks = 94 car parking spaces No.2 The Futureworks = 48 car parking spaces No.3 The Futureworks = 63 car parking spaces

Secure car parking spaces, bike spaces & electric car charging ports

BURLINGTON **ROAD CAR PARK** Council Pay

& Display 60 spaces

Think different, work different. thefutureworksslough.com

Local Area

**Travel Connections** 

Car Parking

Location