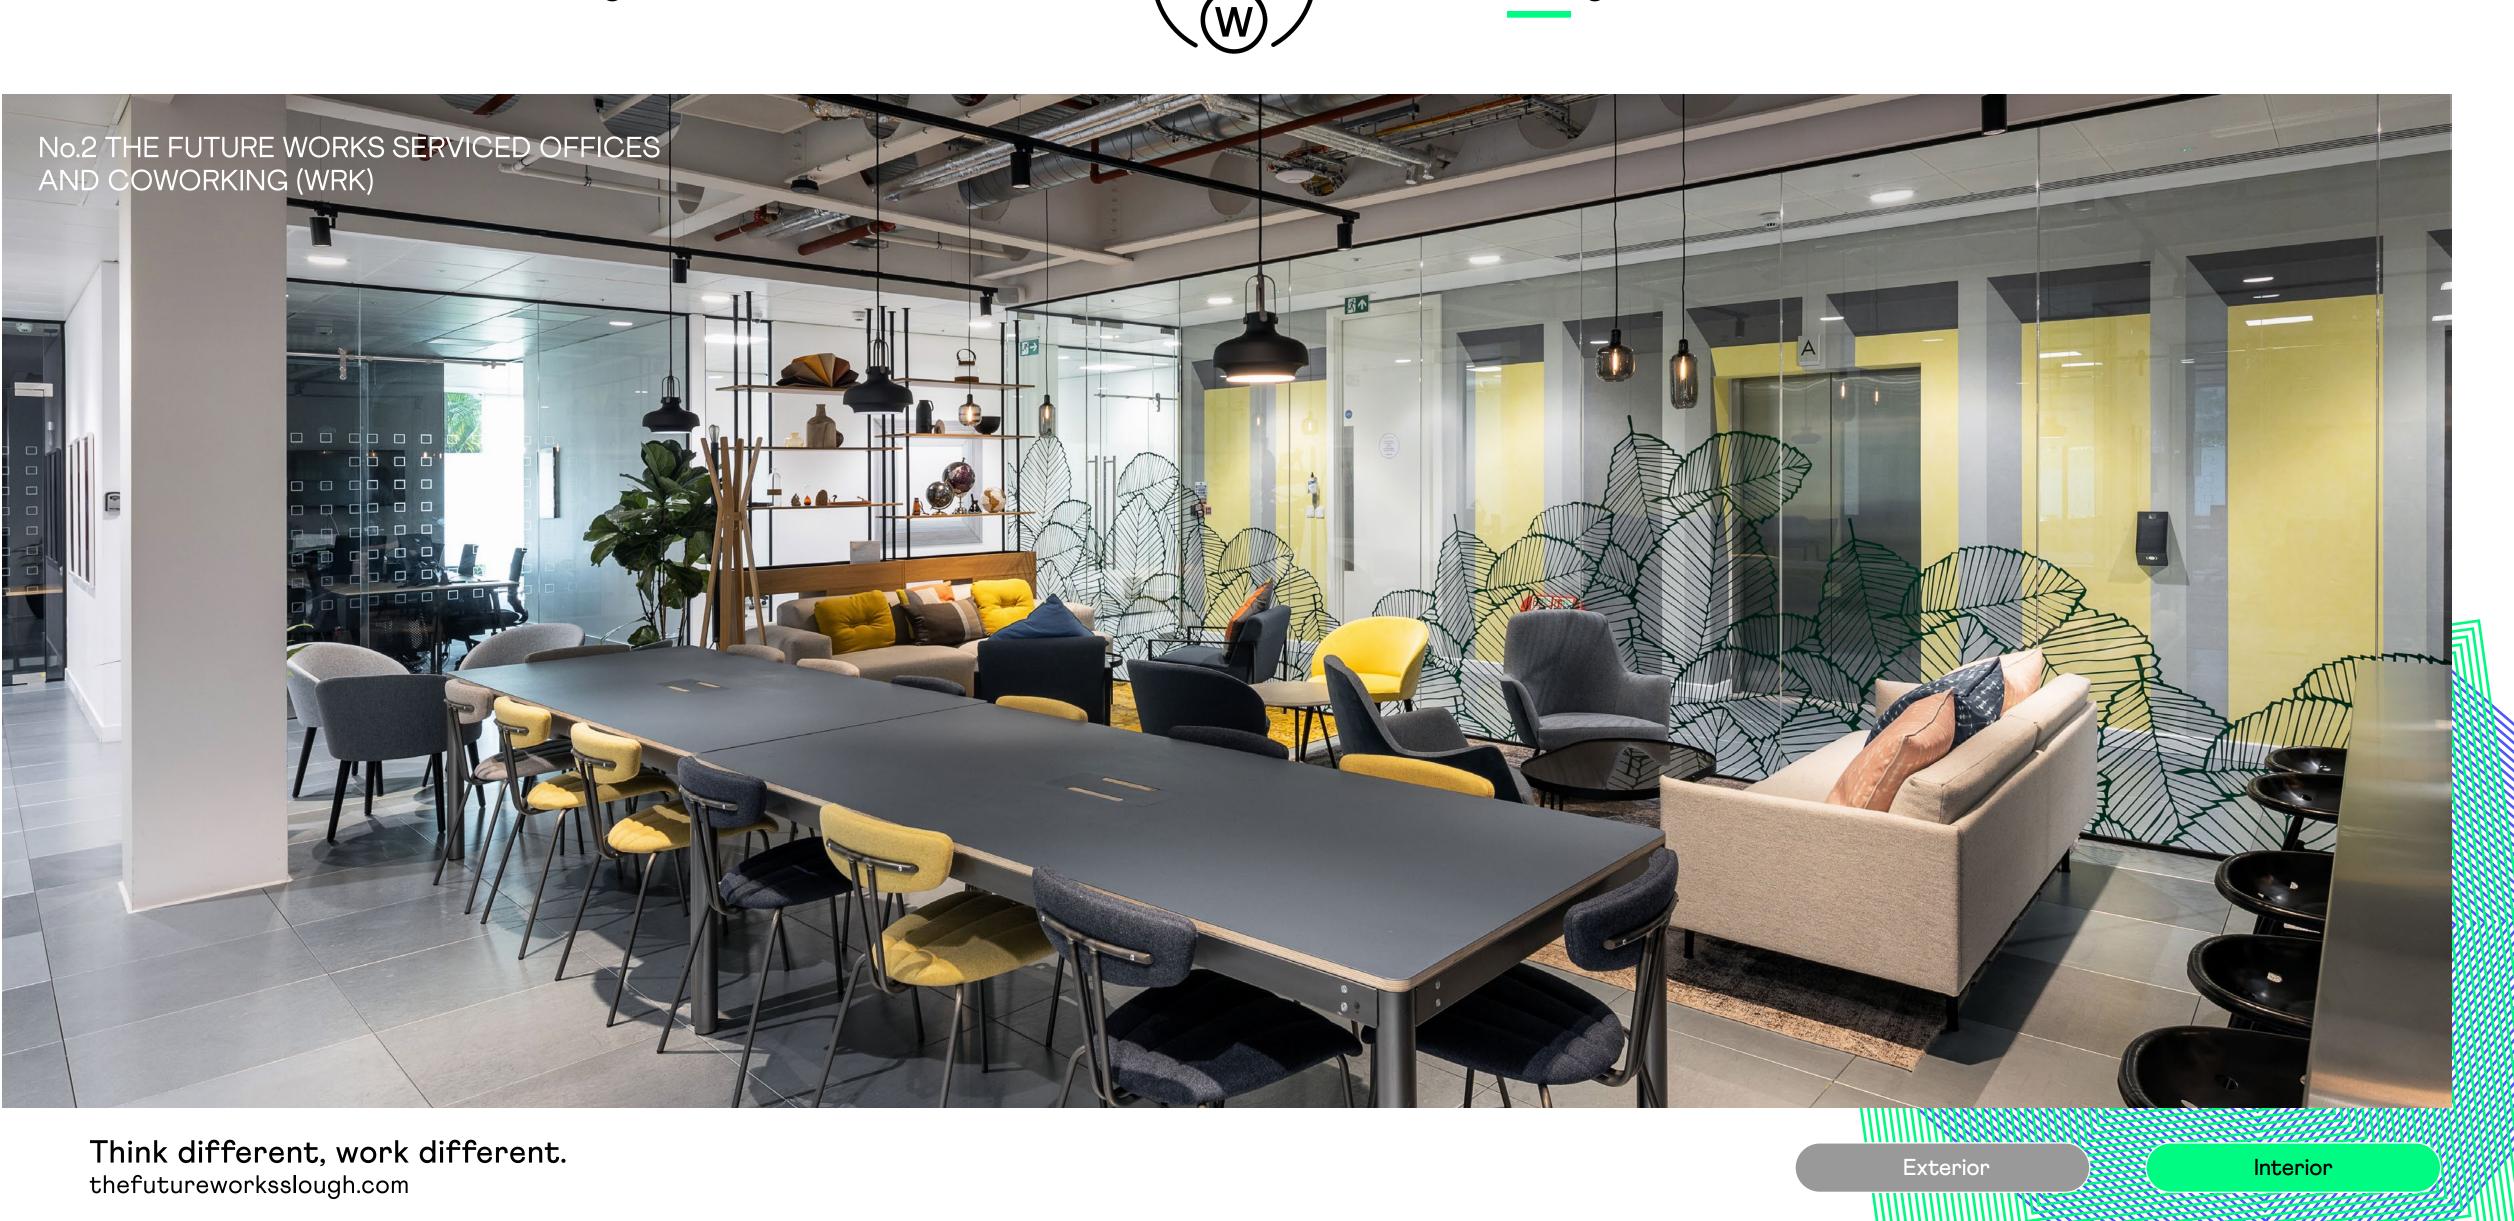

### No.2 The Future Works WRK

Need flexibility? WRK bends over backwards for you. Our serviced offices and co-working spaces are ideal for startups or companies that sometimes need to scale-up. Meeting rooms, a 25-seat auditorium, WiFi, printing and use of on-site amenities all included. Expand, contract; flex any way you want.