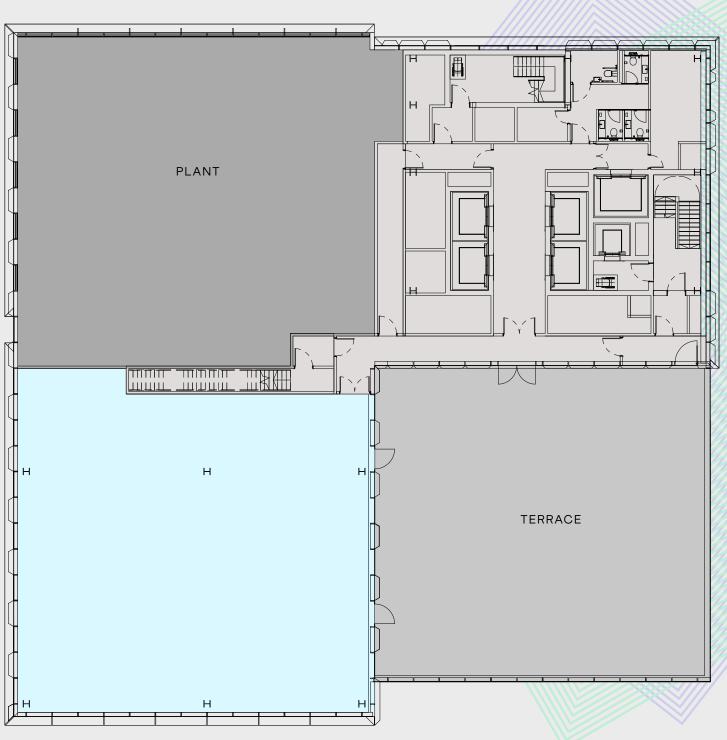

### No.2 The Future Works Floor plans

AVAILABLE SPACE 7,329 SQ FT (IPMS 3)

FWI - PLUG AND PLAY 7,004 SQ FT (IPMS 3)

F

Think different, work different. thefutureworksslough.com

Gallery

The Team

Contact

**TYPICAL FLOOR** 

FLOORPLATE 14,800 SQ FT (IPMS 3)

The Buildings

### No.2 The Future Works Space plans