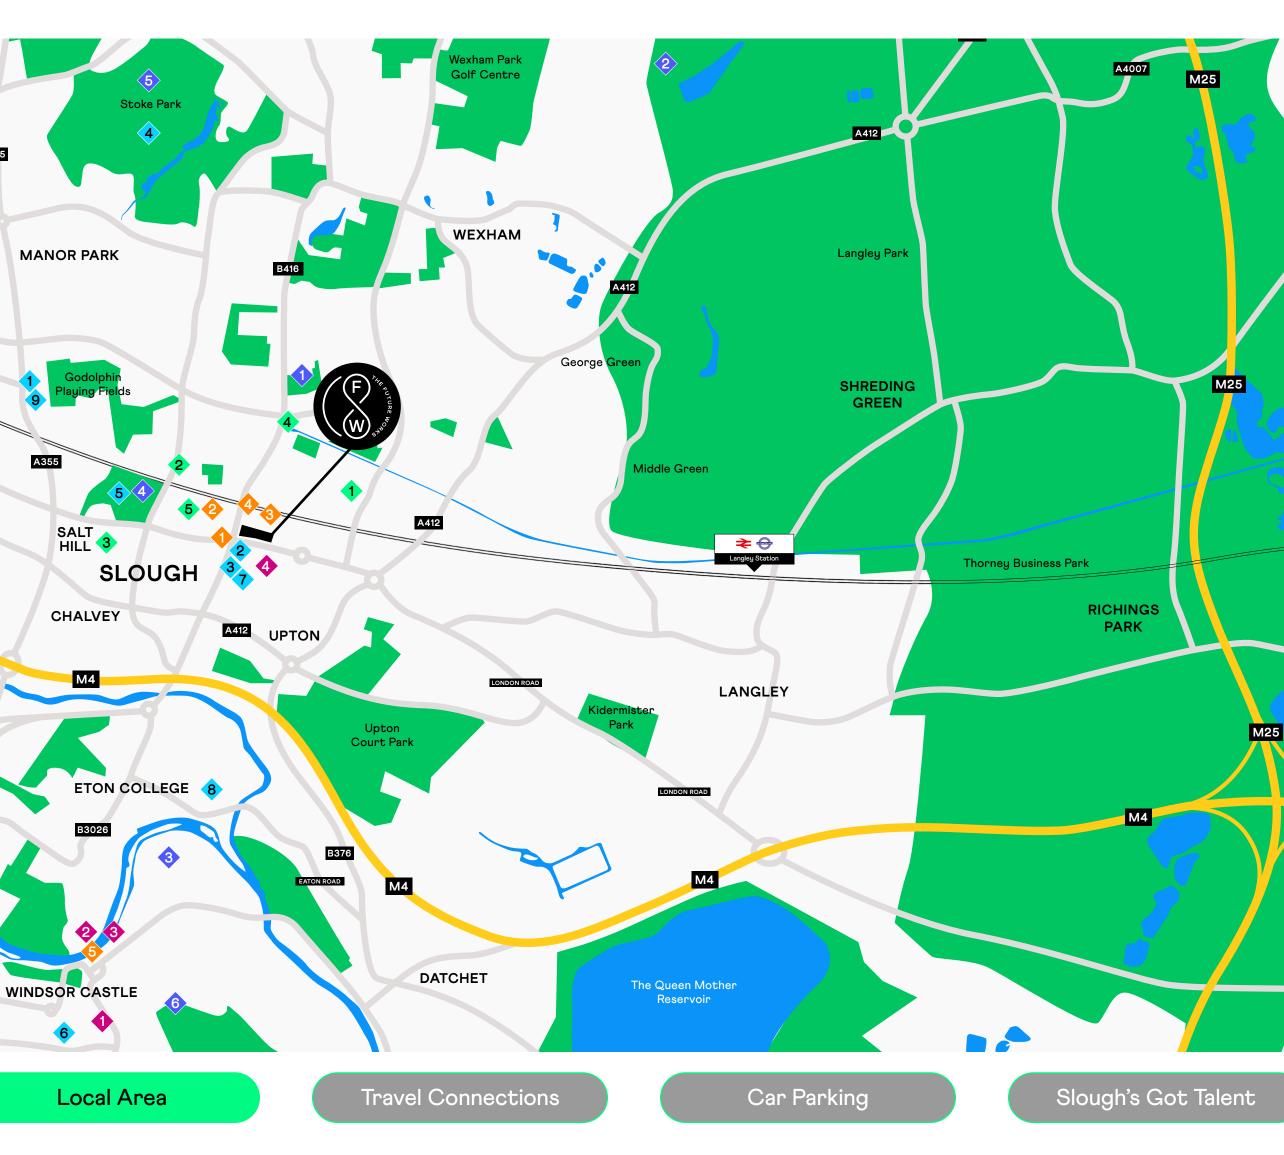

# Local area

#### RESIDENTIAL

- Akzo Nobel
- Horlicks Factory
- Montem Lane
- Slough Basin
- North West Quadrant

#### COMMERCIAL

- 🔶 Moxy Hotel Marriott
- North West Quadrant
- The Porter Building
- Station Square
- Sir Christopher Wren Hotel

#### PARKS & GREEN SPACE

- Arbour Park
- Black Park
- Home Park
- Salt Hill Park
- Stoke Park
- Windsor Great Park

**RETAIL, FOOD & DRINK** 

- Farrow & Ball Windsor Showroom
- Gilbey's Bar & Restaurant Eton
- The Boatman
- Queensmere Observatory Shopping Centre
- Windsor & Eton Brewery

#### **COMMUNITY & LEISURE**

- The Centre
- The Curve Slough
- Buzz Gym Slough
- **Claycots Primary School**
- Salt Hill Activity Centre
- Snap Fitness Windsor
- St Mary's Church of England Primary School
- Thames Valley Athletics Centre
- The Centre