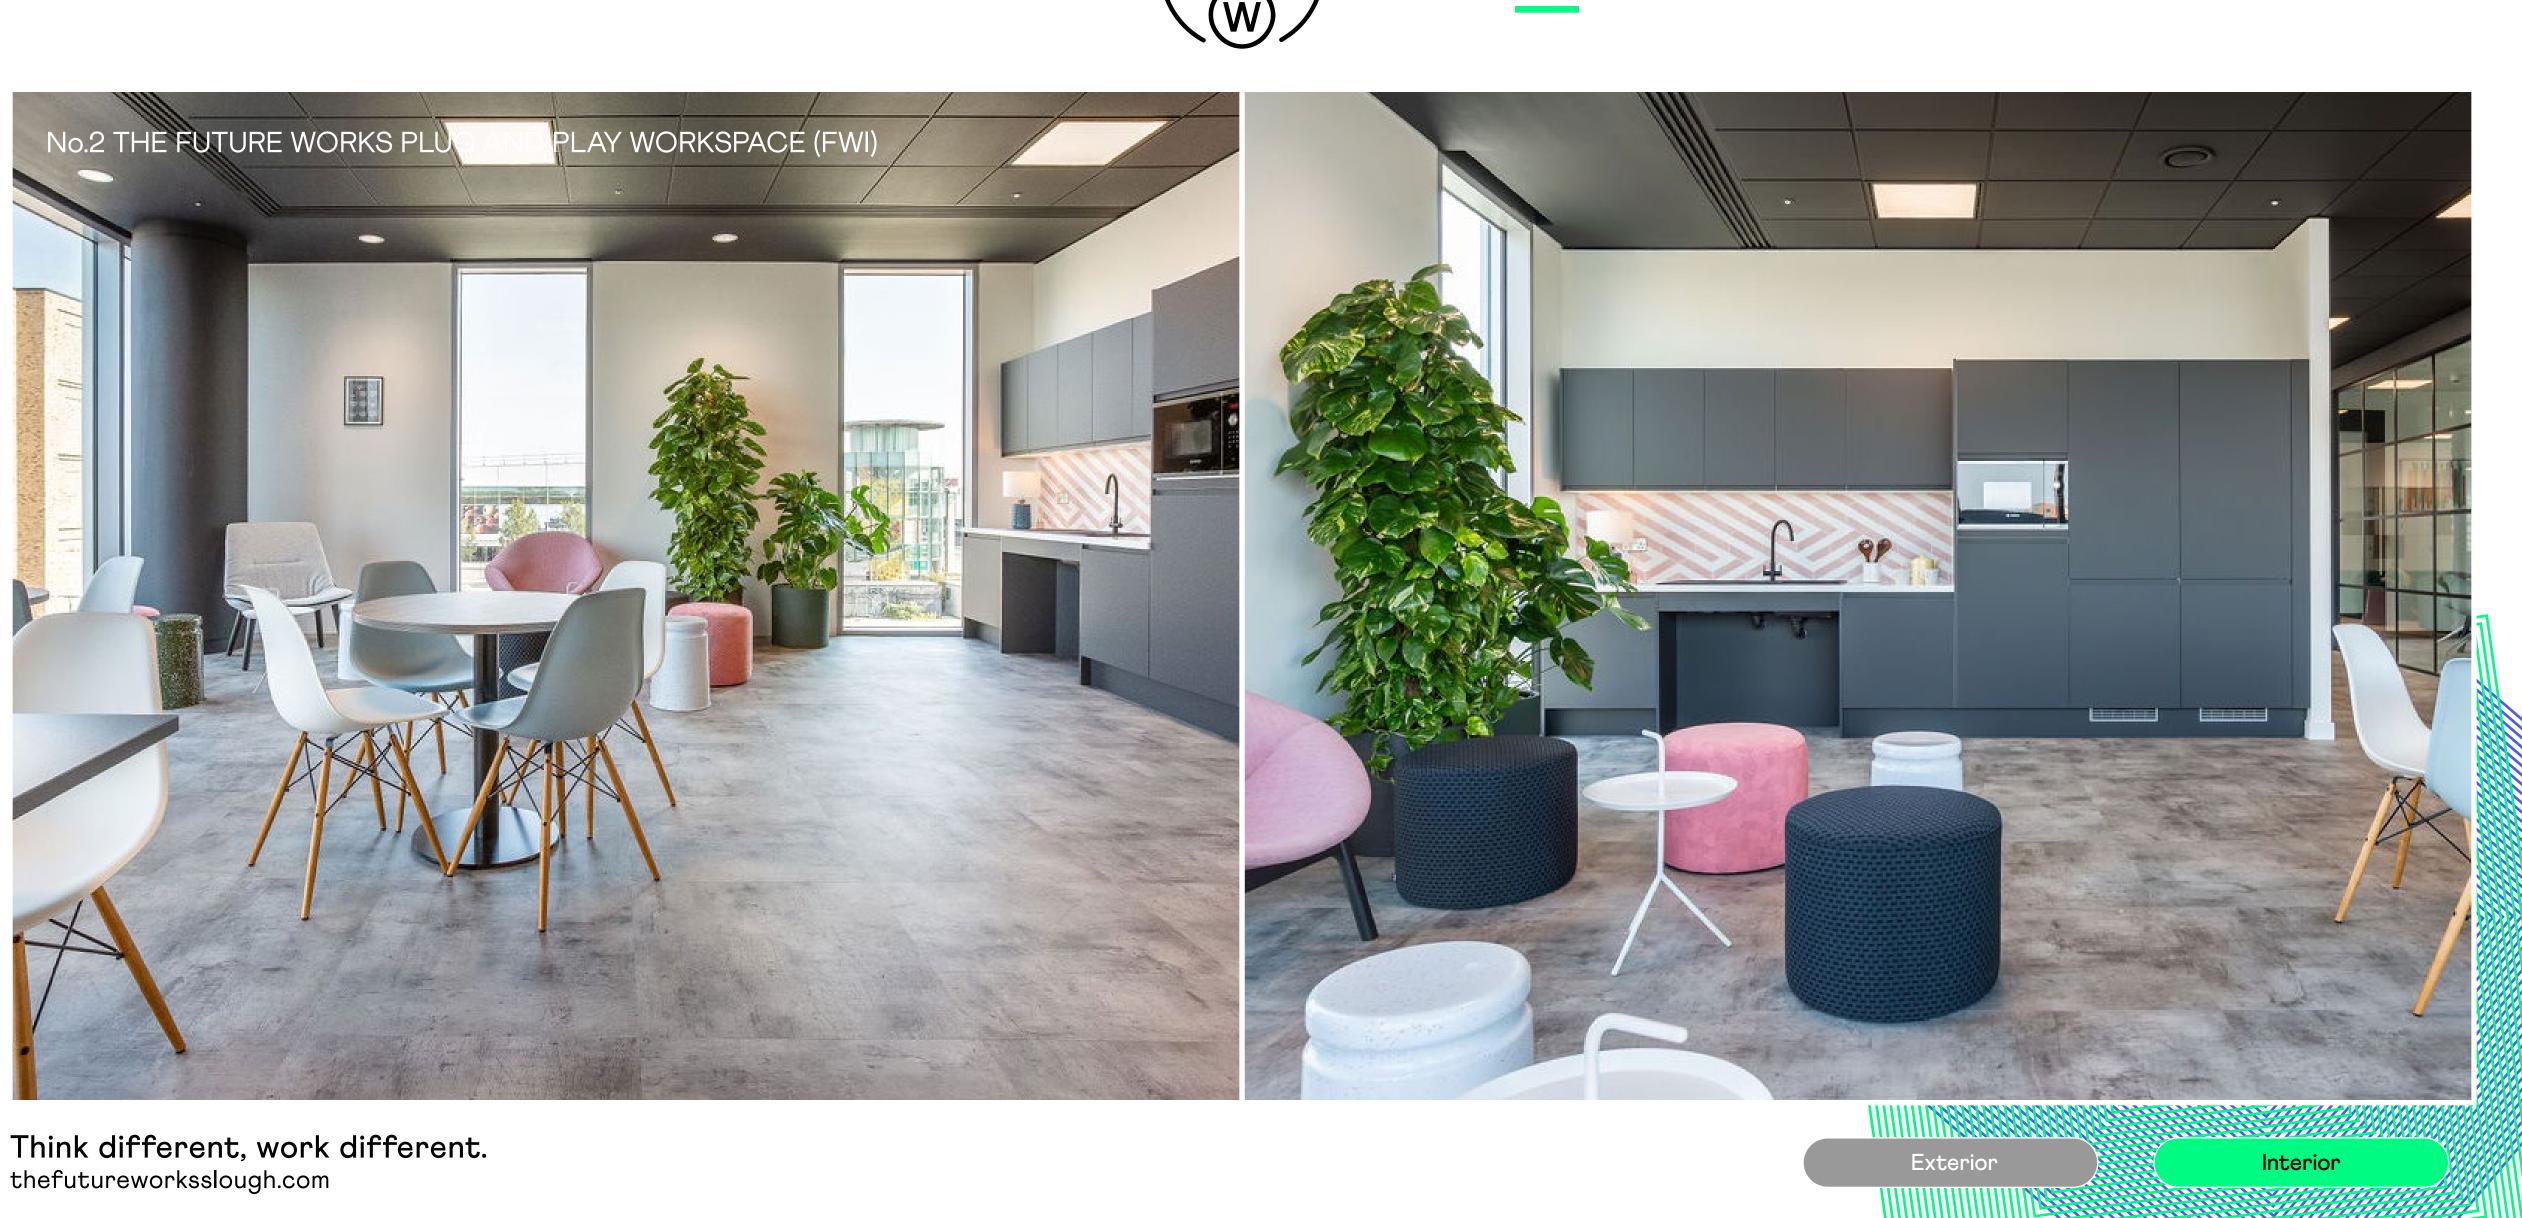

## Going to work never tasted so good

Peckish? Good, because the best little café in town just happens to be right where you work. We're talking breakfast pots; bruschetta; seared tuna; kimchi; club sarnies; cakes, hot from the oven... So what will it be? A robot-filled meal deal, or fresh food made with love, from Lucy's Kitchen? Decisions, decisions.

Lucy's Kitchen is open now in No.2 The Futureworks.

Think different, work different. thefutureworksslough.com

Sustainability

Technology

Location