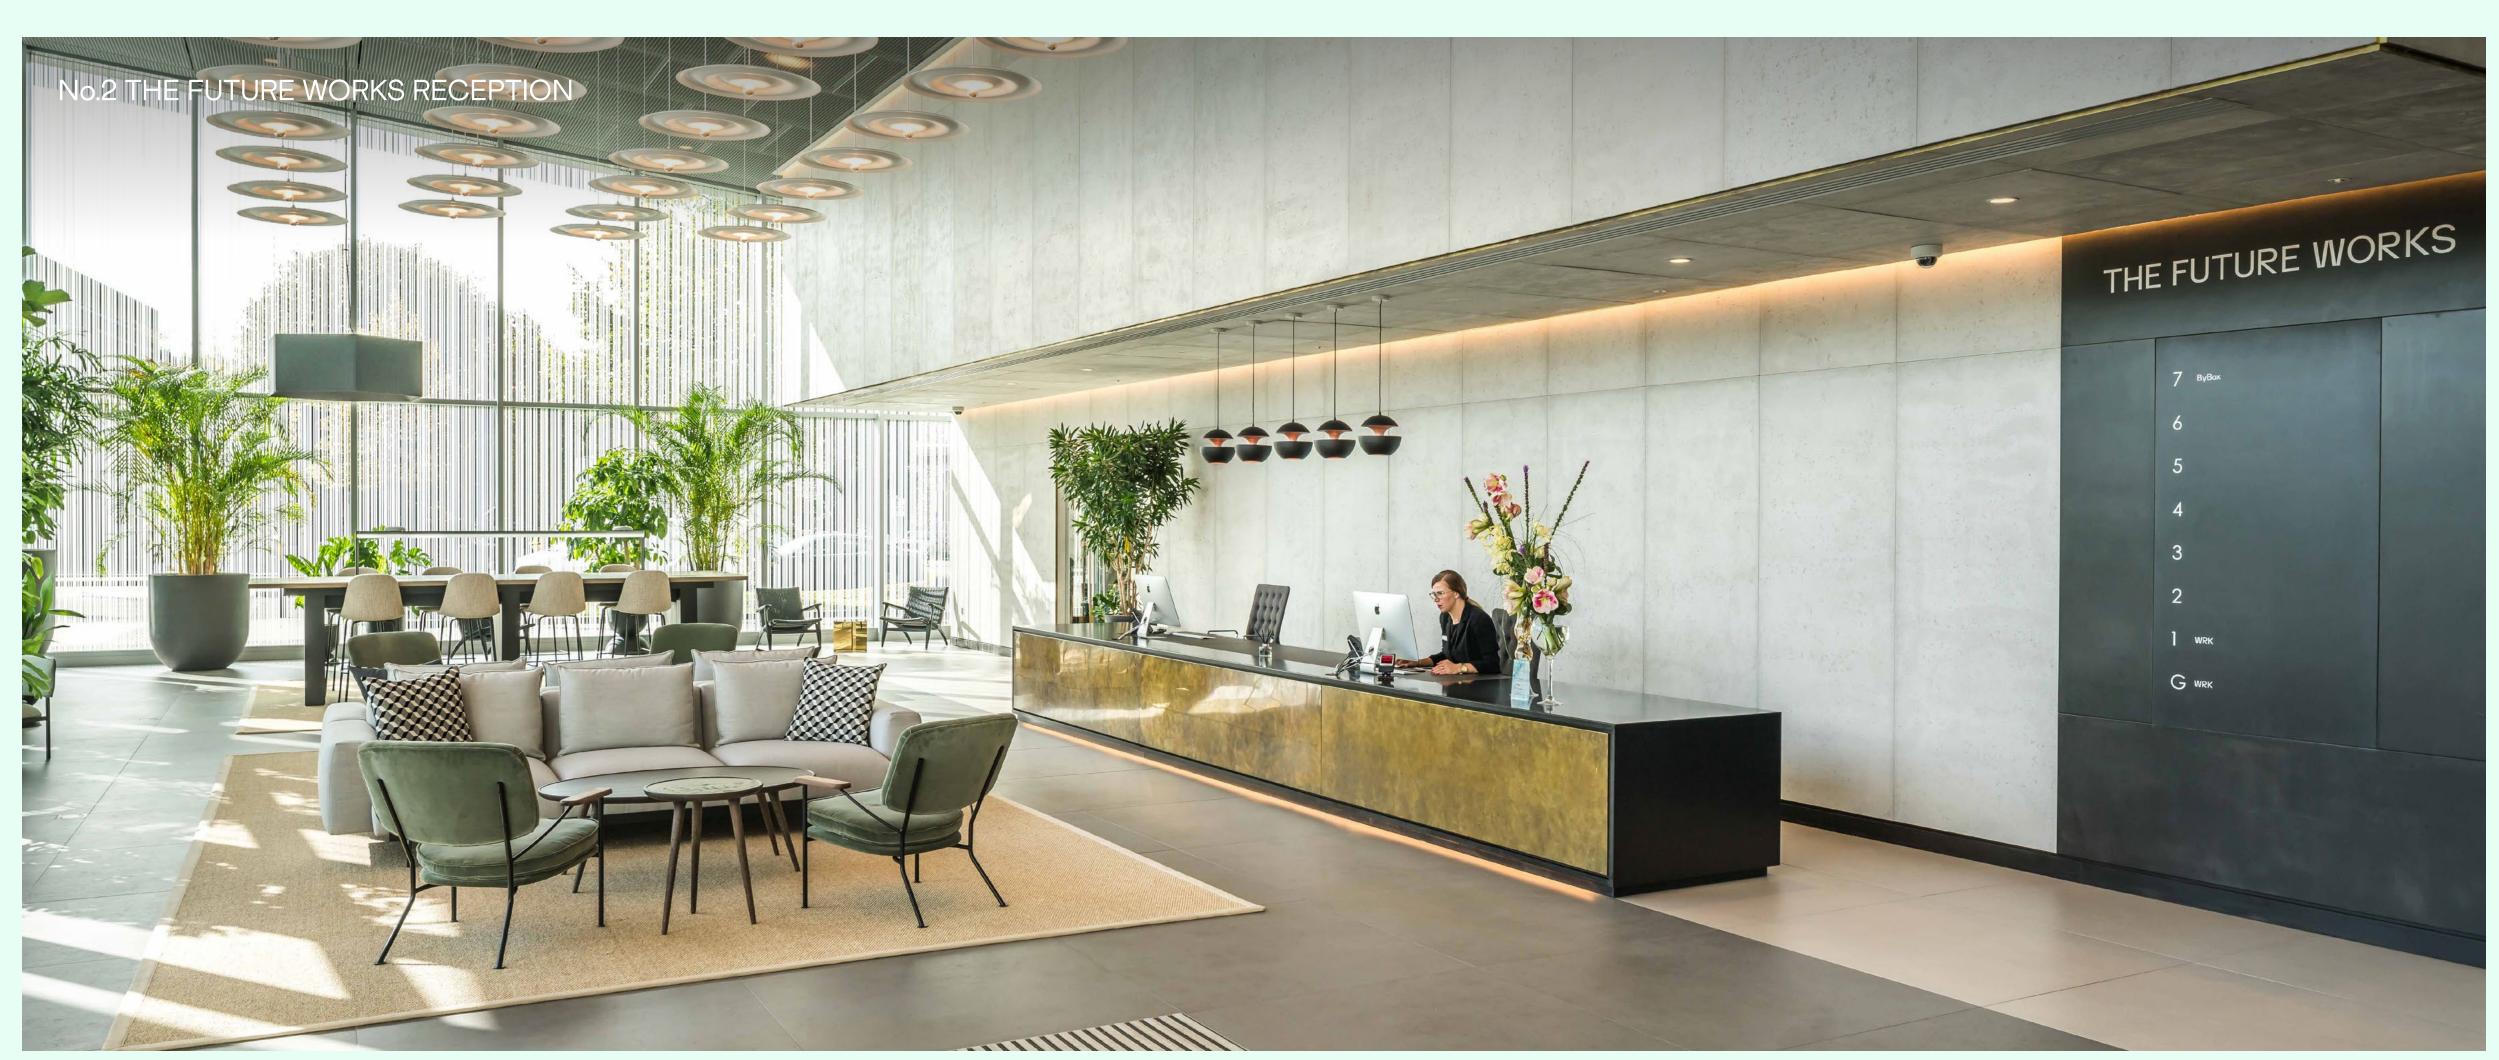

# Healthy building = happy people

The Future Works has been designed to make you fall in love with Monday mornings. Space to think, inspiring views, a healthy environment to work in and, as if that wasn't enough, the current building (No.2 The Future Works) already has:

Rooftop gardens, landscaped walkways and green terraces with views to nearby Windsor Castle. An incredible all-day café, smart vending machines and touchfree water fountains. Daily rooftop yoga and fitness classes. Lots of bike spaces, a repair station, showers, lockers and changing rooms. Breakout spaces, chill-out zones and the UK's first AirScore Platinum accreditation. It's work, but not the way it used to be.