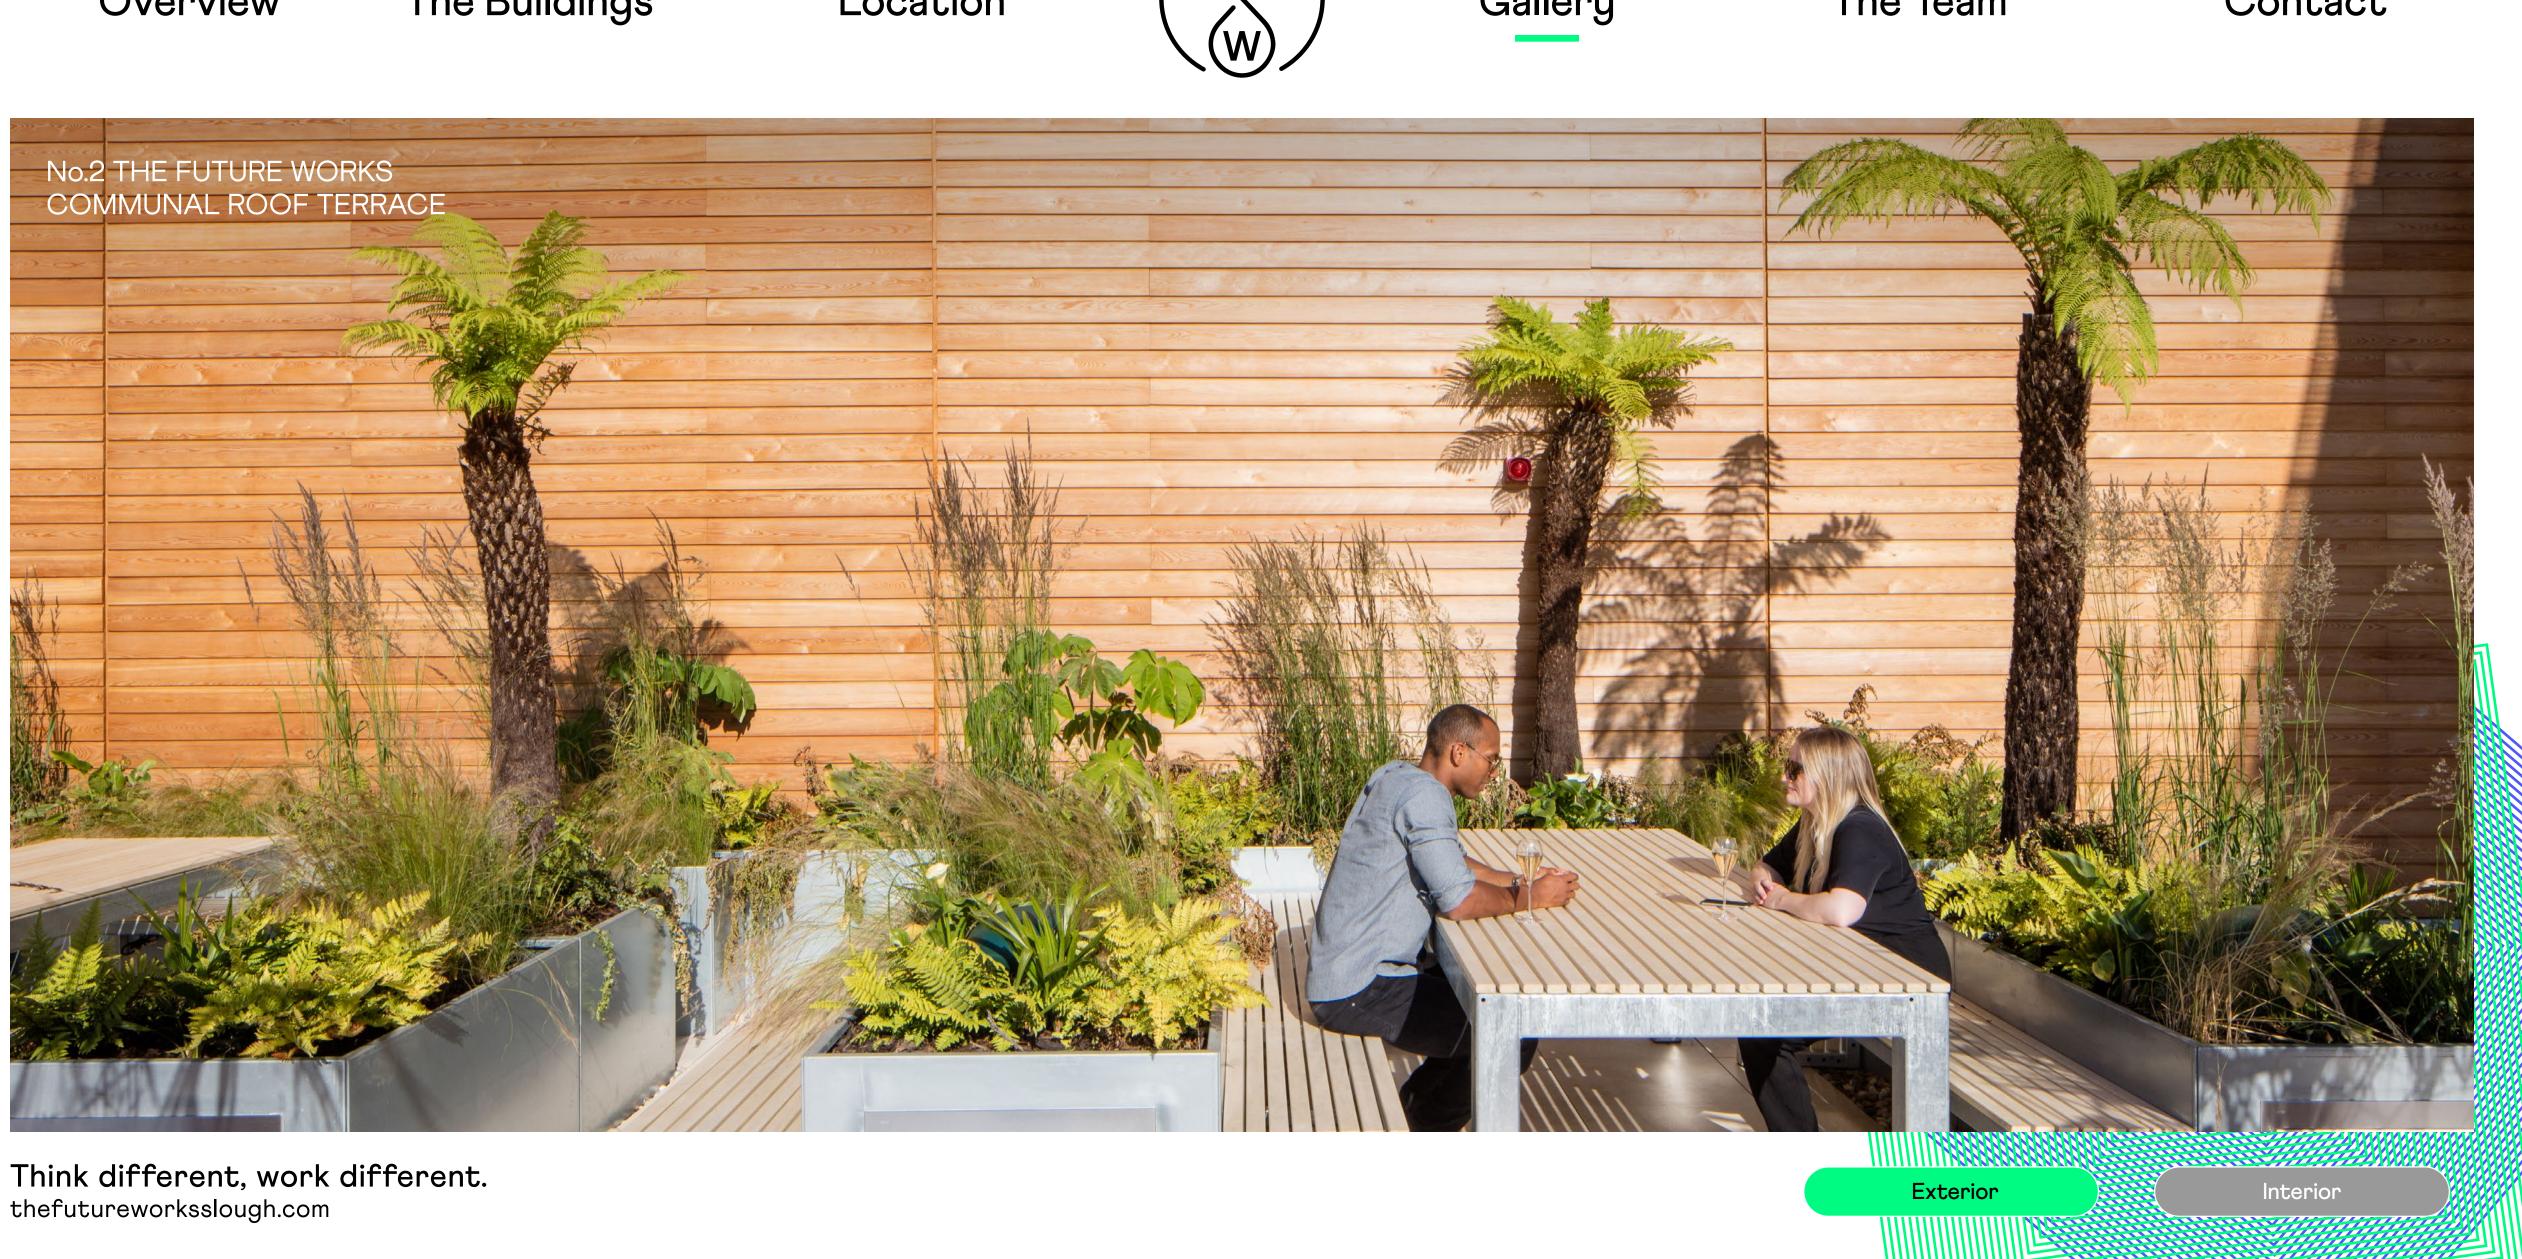

# Healthy building = happy people

The Future Works has been designed to make you fall in love with Monday mornings. Space to think, inspiring views, a healthy environment to work in and, as if that wasn't enough, the current building (No.2 The Future Works) already has:

Rooftop gardens, landscaped walkways and green terraces with views to nearby Windsor Castle. An incredible all-day café, smart vending machines and touchfree water fountains. Daily rooftop yoga and fitness classes. Lots of bike spaces, a repair station, showers, lockers and changing rooms. Breakout spaces, chill-out zones and the UK's first AirScore Platinum accreditation. It's work, but not the way it used to be.

# A new spin on flexi-working

We're told we need to get up from our desks more regularly. In fact, the science says we should have screen breaks every hour or so. That's why we've created green terraces and organised yoga classes in the rooftop garden. It's all part of The Future Works philosophy. So, if you go to work to stretch yourself, now's your chance to start taking it literally.