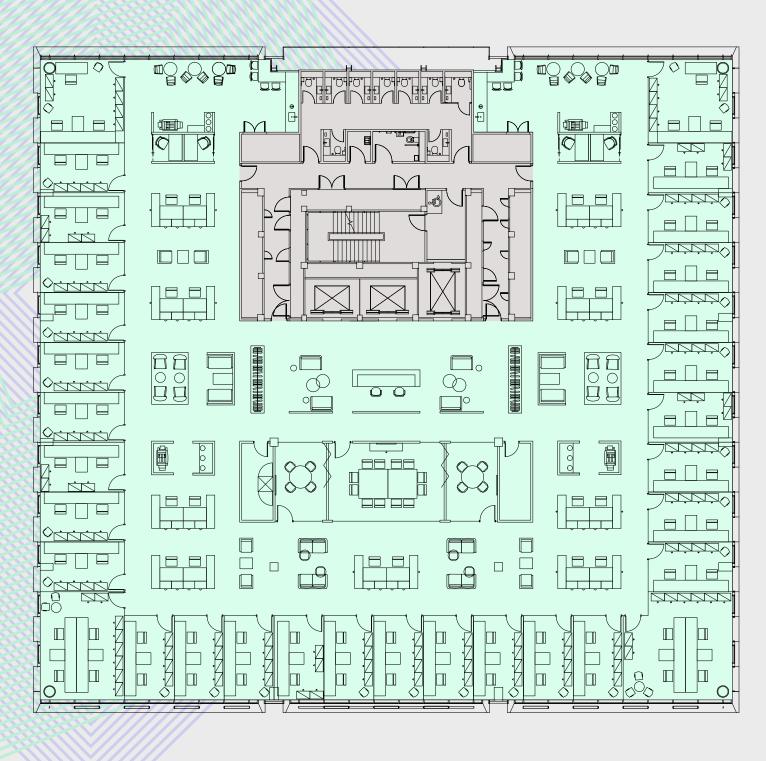

#### 2. OPEN PLAN LAYOUT

| Occupancy               | 140 people |
|-------------------------|------------|
| 3-4 person meeting room | 8          |
| 12 person meeting room  | 1          |
| Quiet room              | 4          |
| Break-out space         | 9          |
| Tea point               | 2          |

#### 2. OPEN PLAN LAYOUT FOR 140 PEOPLE

TYPICAL FLOORPLATE 14,800 SQ FT

The Buildings

Location