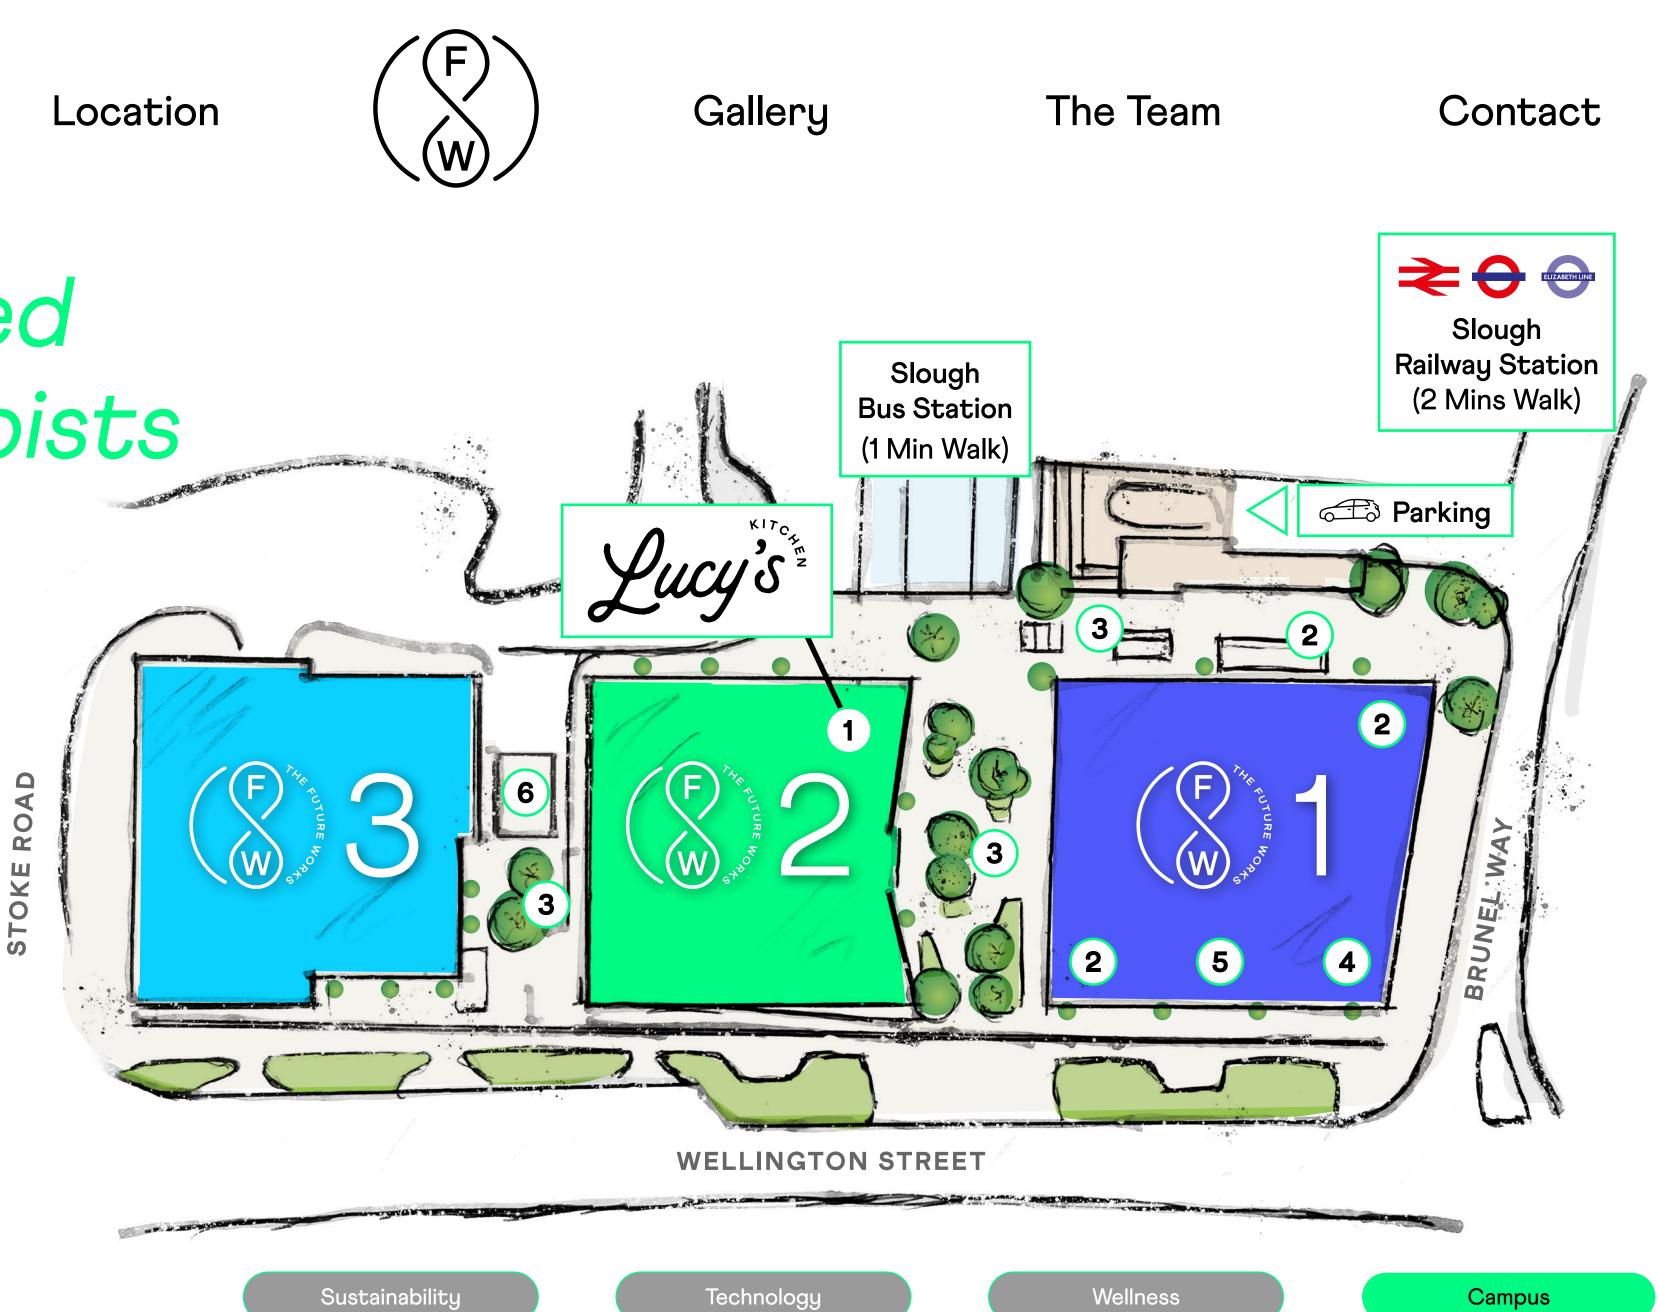

# Right here, right Slough

Slough. 14 minutes by train from Paddington and Heathrow, and slap bang in the middle of the Thames Valley. Centre for Cities calls it 'the most productive location in the UK'. And at the heart of it all is The Future Works. Two minutes to the train station, right next to the bus station, surrounded by leisure facilities and amazing countryside. It's got it all. Right here, right Slough.

# Just a step outside London

The Future Works is connected to every corner of the UK. And with Heathrow just 15 minutes away - the world.

By road, cycle path, bus or train; The Future Works couldn't be better connected. Grab your jacket and a two-minute walk later you're at the train station. And if that's not close enough for you, the bus station is literally seconds away.

There's lots of secure basement parking and charging points on site. And with so much bike space, it's an eco-commuters dream come true. Plus, the new Elizabeth Line is coming in 2022, which will zip to Bond Street in 30 minutes flat.