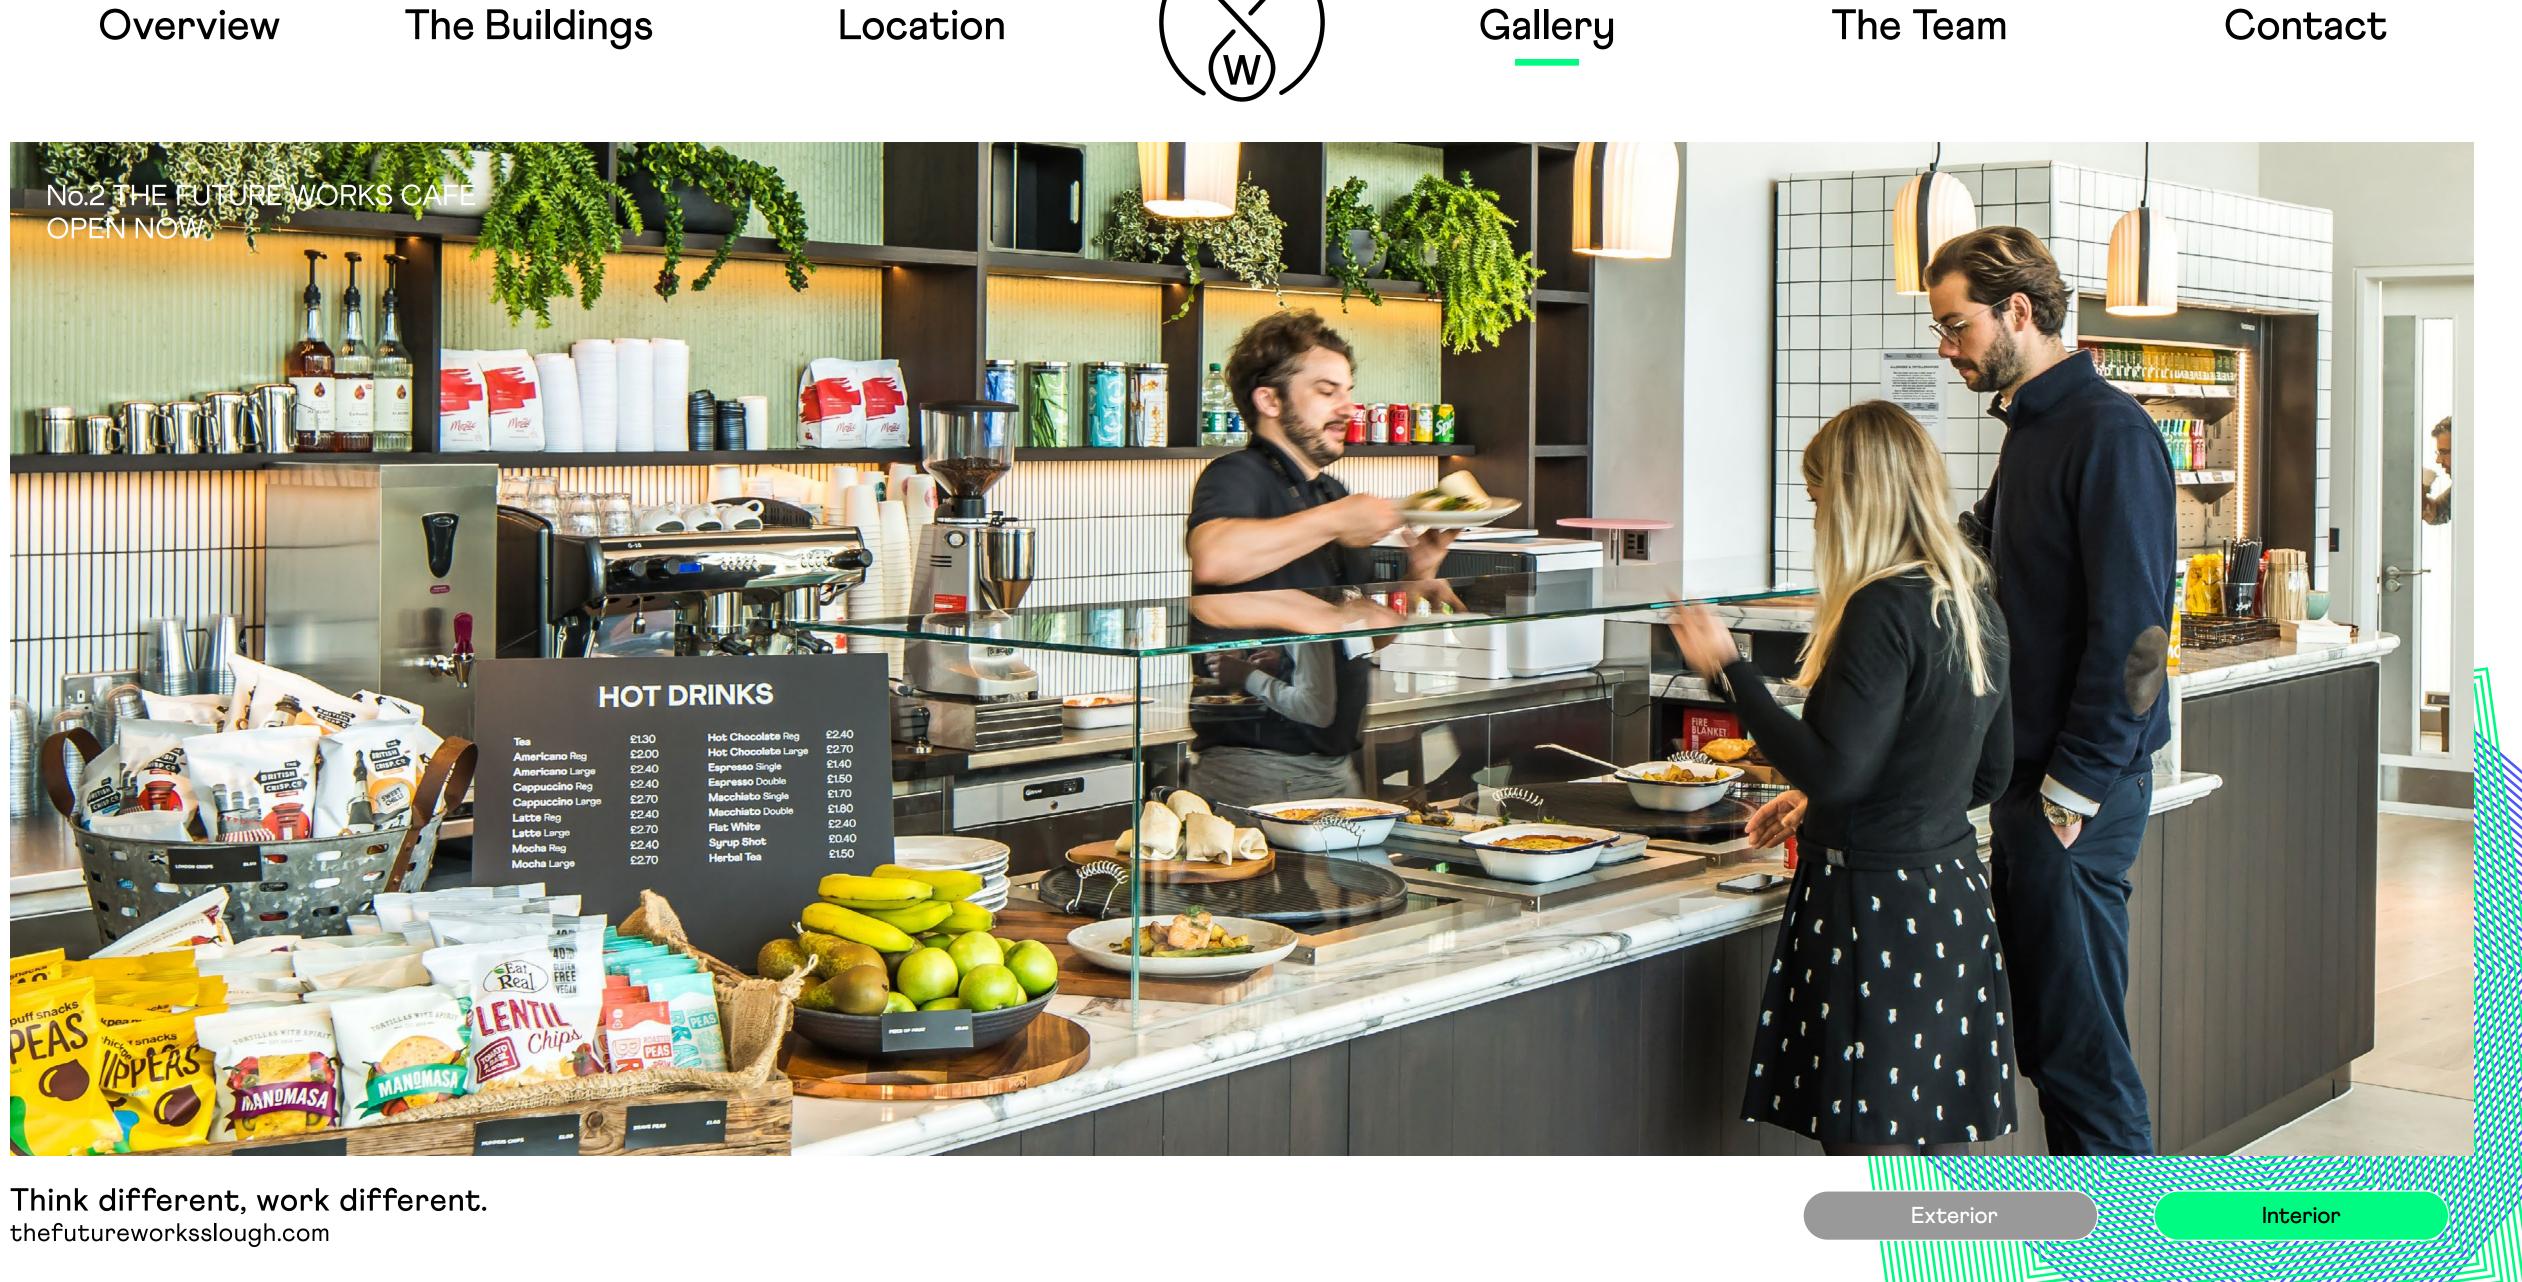

## Going to work never tasted so good

Peckish? Good, because the best little café in town just happens to be right where you work. We're talking breakfast pots; bruschetta; seared tuna; kimchi; club sarnies; cakes, hot from the oven... So what will it be? A robot-filled meal deal, or fresh food made with love, from Lucy's Kitchen? Decisions, decisions.

Lucy's Kitchen is open now in No.2 The Futureworks.

Think different, work different. thefutureworksslough.com

Sustainability

Technology

Location