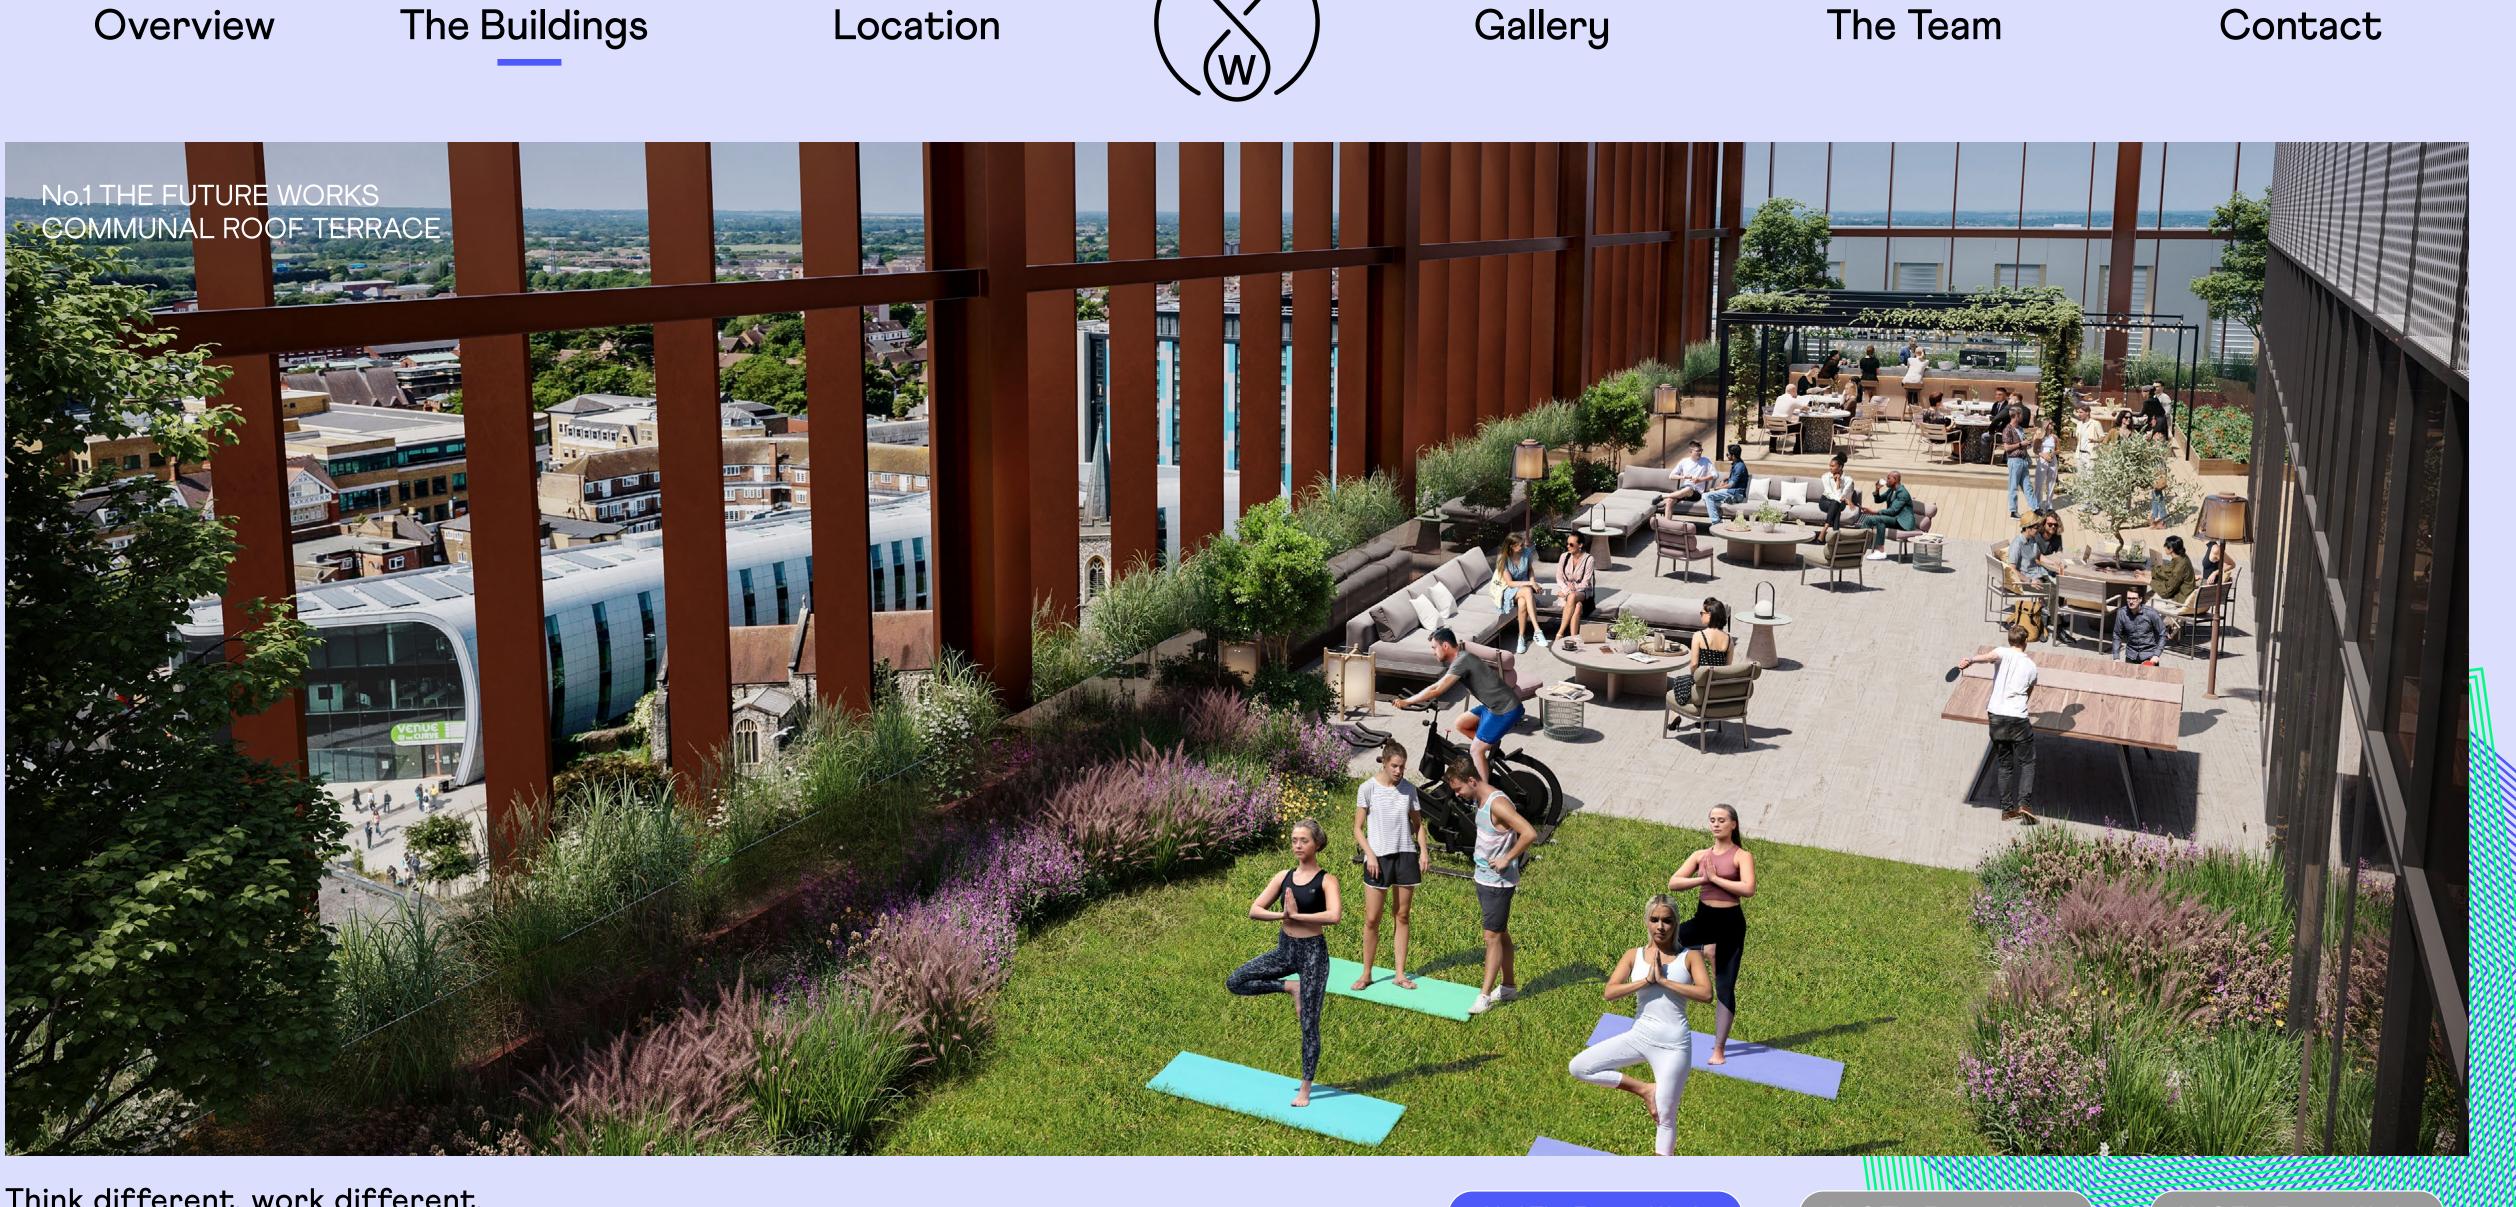

# A new spin on flexi-working

We're told we need to get up from our desks more regularly. In fact, the science says we should have screen breaks every hour or so. That's why we've created green terraces and organised yoga classes in the rooftop garden. It's all part of The Future Works philosophy. So, if you go to work to stretch yourself, now's your chance to start taking it literally.

Rooftop gardens, landscaped walkways and green terraces with views to nearby Windsor Castle. An incredible all-day café, smart vending machines and touchfree water fountains. Daily rooftop yoga and fitness classes. Lots of bike spaces, a repair station, showers, lockers and changing rooms. Breakout spaces, chill-out zones and the UK's first AirScore Platinum accreditation. It's work, but not the way it used to be.