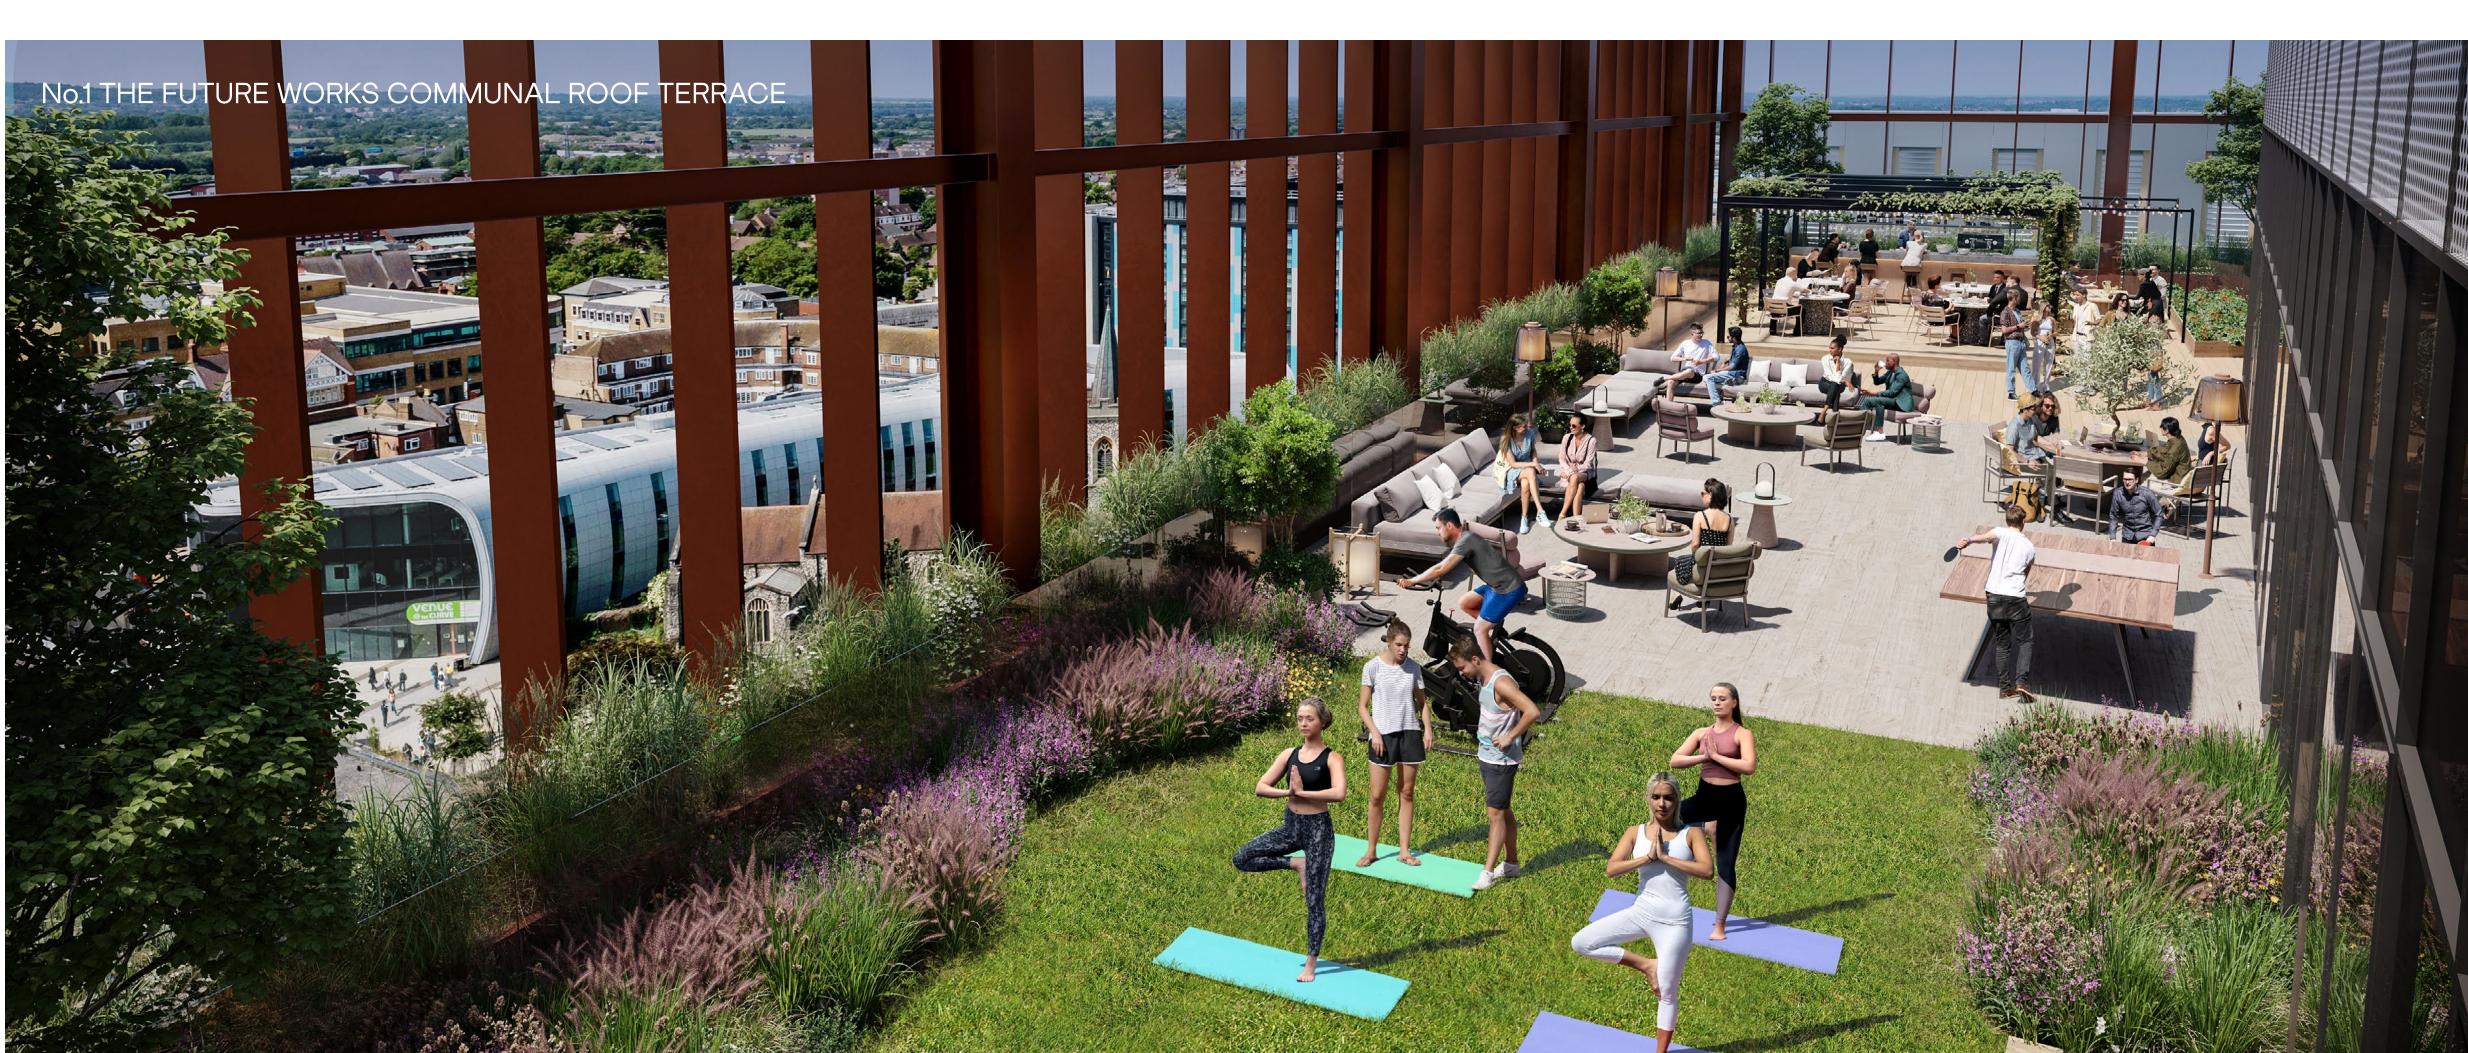

Rooftop gardens, landscaped walkways and green terraces with views to nearby Windsor Castle. An incredible all-day café, smart vending machines and touchfree water fountains. Daily rooftop yoga and fitness classes. Lots of bike spaces, a repair station, showers, lockers and changing rooms. Breakout spaces, chill-out zones and the UK's first AirScore Platinum accreditation. It's work, but not the way it used to be.

# A new spin on flexi-working

We're told we need to get up from our desks more regularly. In fact, the science says we should have screen breaks every hour or so. That's why we've created green terraces and organised yoga classes in the rooftop garden. It's all part of The Future Works philosophy. So, if you go to work to stretch yourself, now's your chance to start taking it literally.

2,600 SQ FT COMMUNAL WINTER GARDEN

**INTEGRATED ELECTRIC CAR-CHARGING** POINTS

**98 CYCLE STORAGE SPACES** 

\*

**GROUND AND MEZZANINE** SPACE FOR **AMENITIES SUCH AS** GYM, YOGA STUDIO OR AUDITORIUM

Location