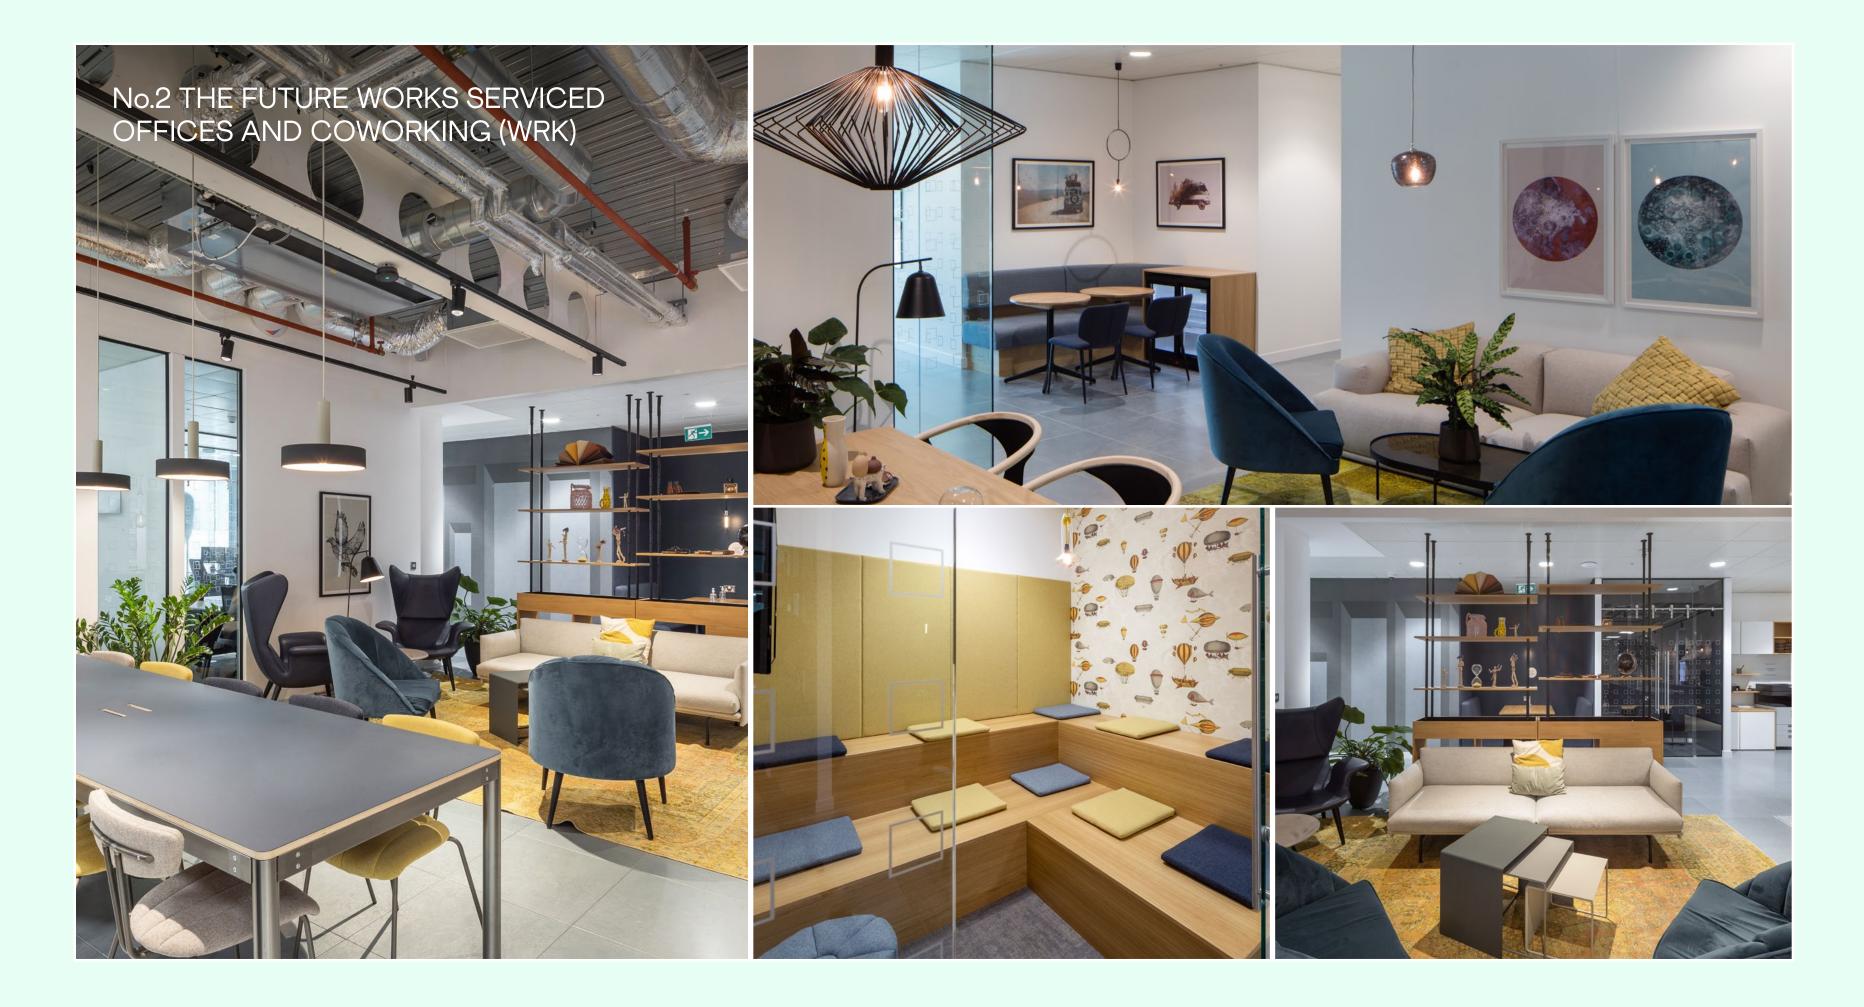

### No.2 The Future Works WRK

Need flexibility? WRK bends over backwards for you. Our serviced offices and co-working spaces are ideal for startups or companies that sometimes need to scale-up. Meeting rooms, a 25-seat auditorium, WiFi, printing and use of on-site amenities all included. Expand, contract; flex any way you want.