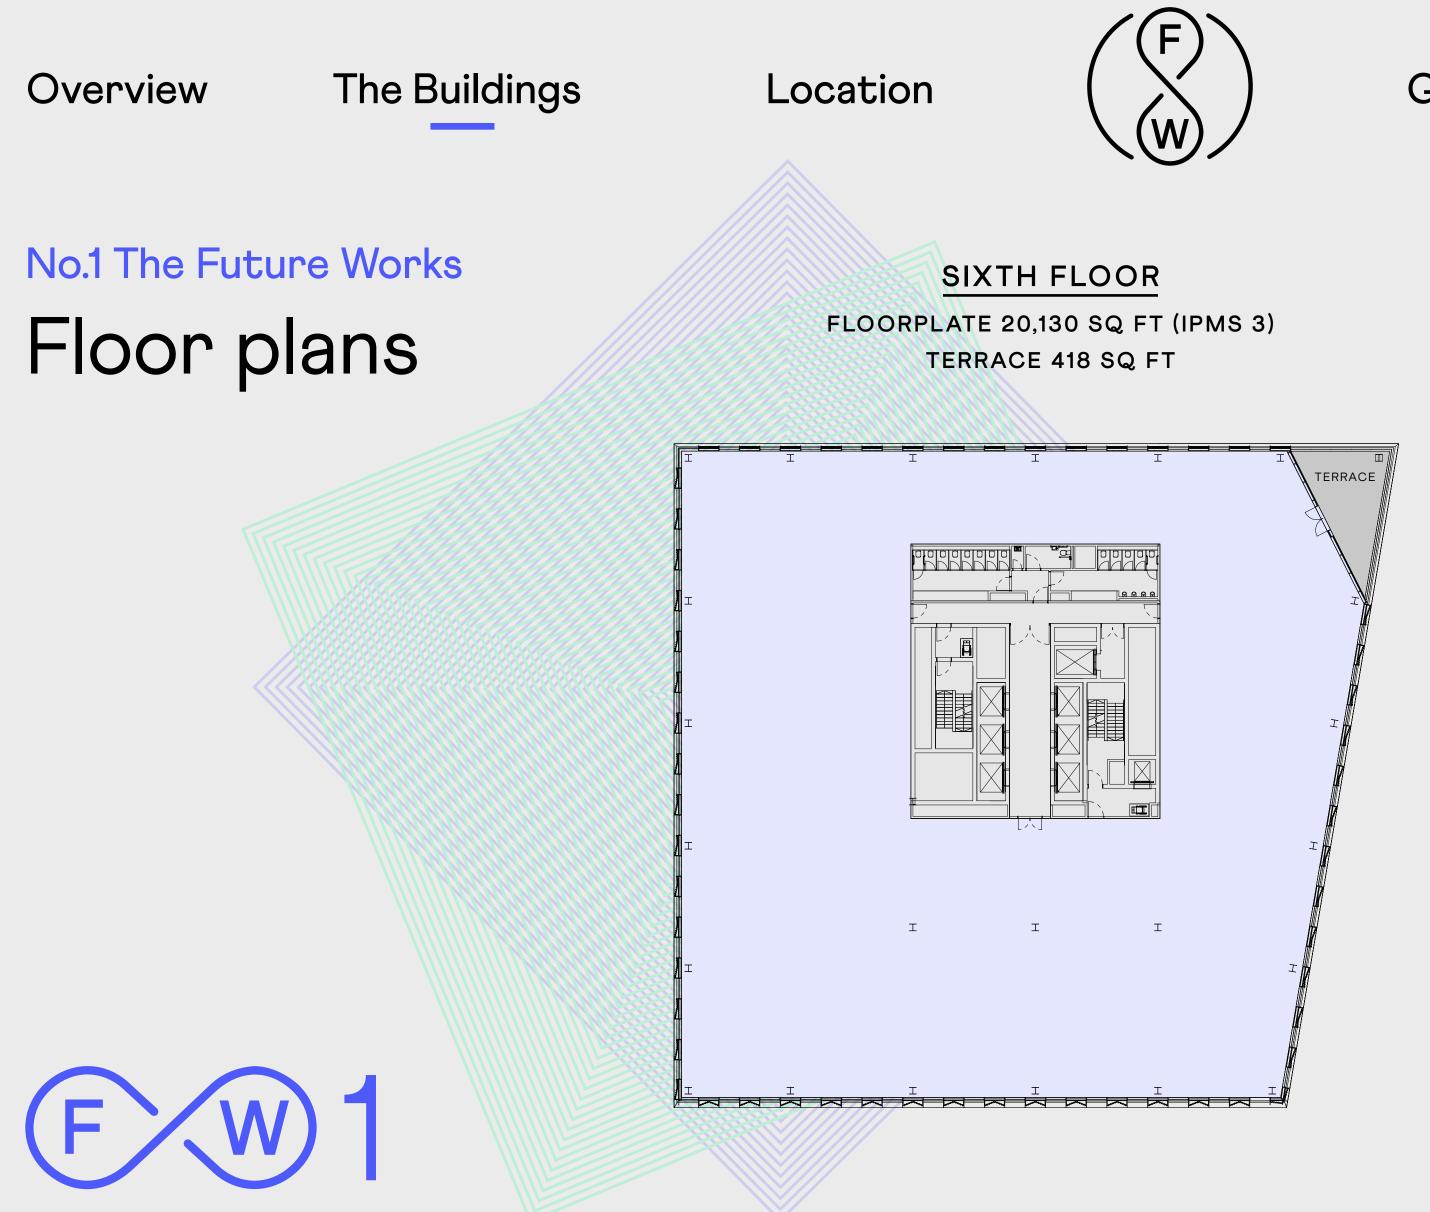

#### No.1 The Future Works

## Floor plans

SECOND FLOOR FLOORPLATE 18,568 SQ FT (IPMS 3) TERRACE 414 SQ FT

I

I

Think different, work different. thefutureworksslough.com

Think different, work different. thefutureworksslough.com