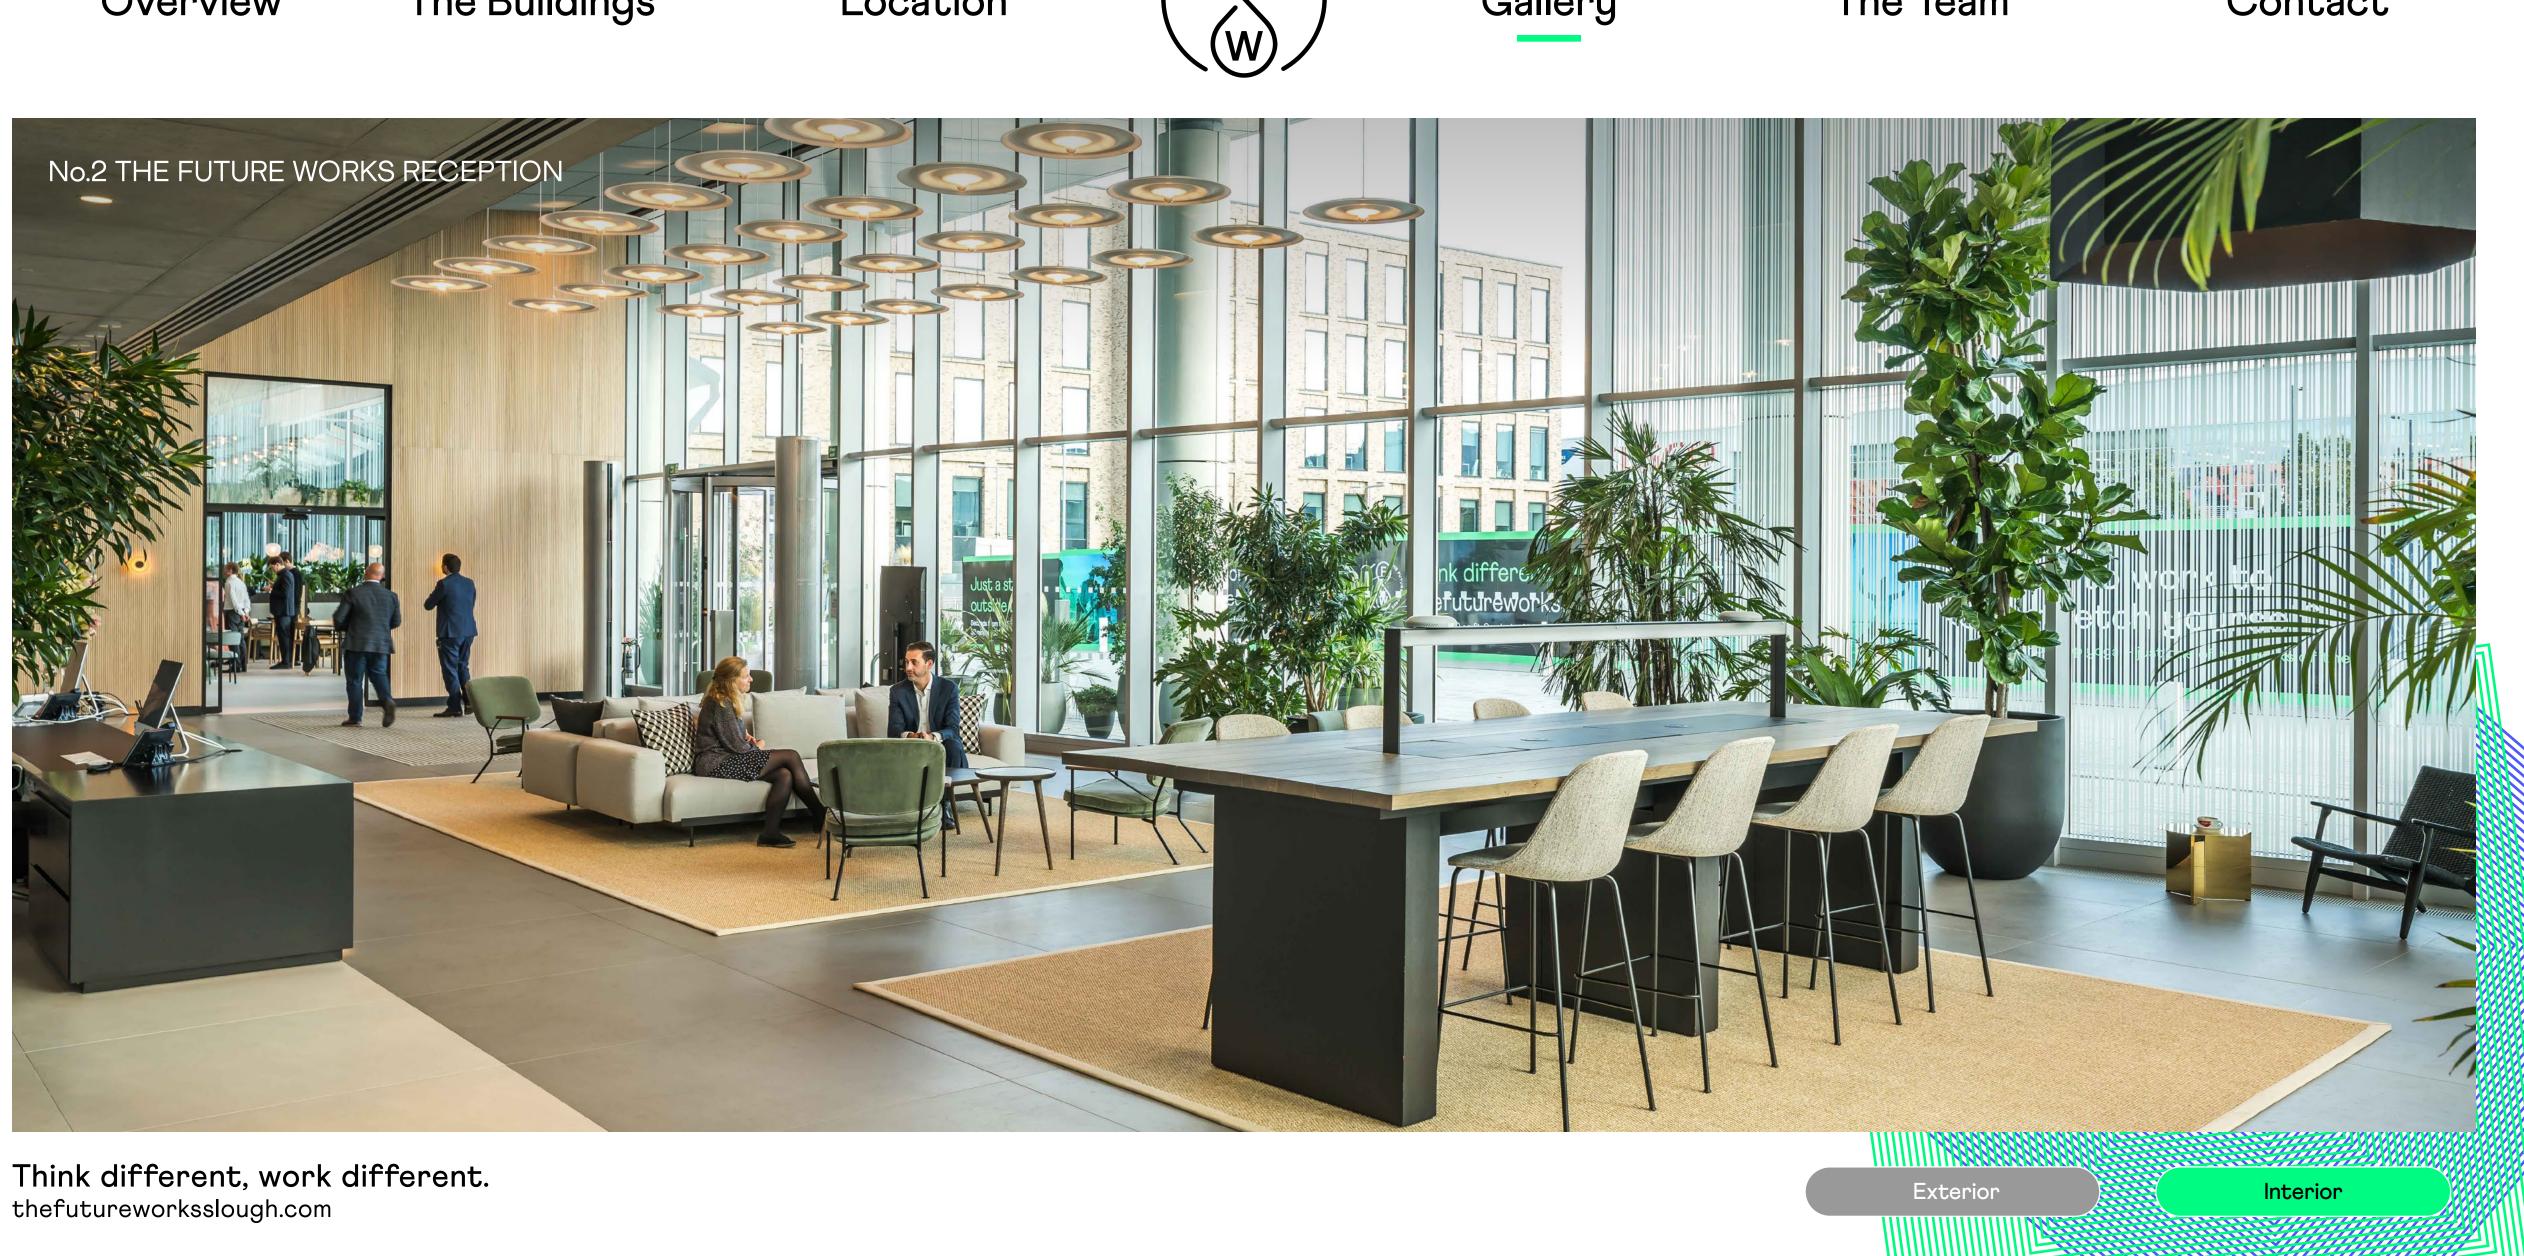

# Healthy building = happy people

The Future Works has been designed to make you fall in love with Monday mornings. Space to think, inspiring views, a healthy environment to work in and, as if that wasn't enough, the current building (No.2 The Future Works) already has:

Rooftop gardens, landscaped walkways and green terraces with views to nearby Windsor Castle. An incredible all-day café, smart vending machines and touchfree water fountains. Daily rooftop yoga and fitness classes. Lots of bike spaces, a repair station, showers, lockers and changing rooms. Breakout spaces, chill-out zones and the UK's first AirScore Platinum accreditation. It's work, but not the way it used to be.