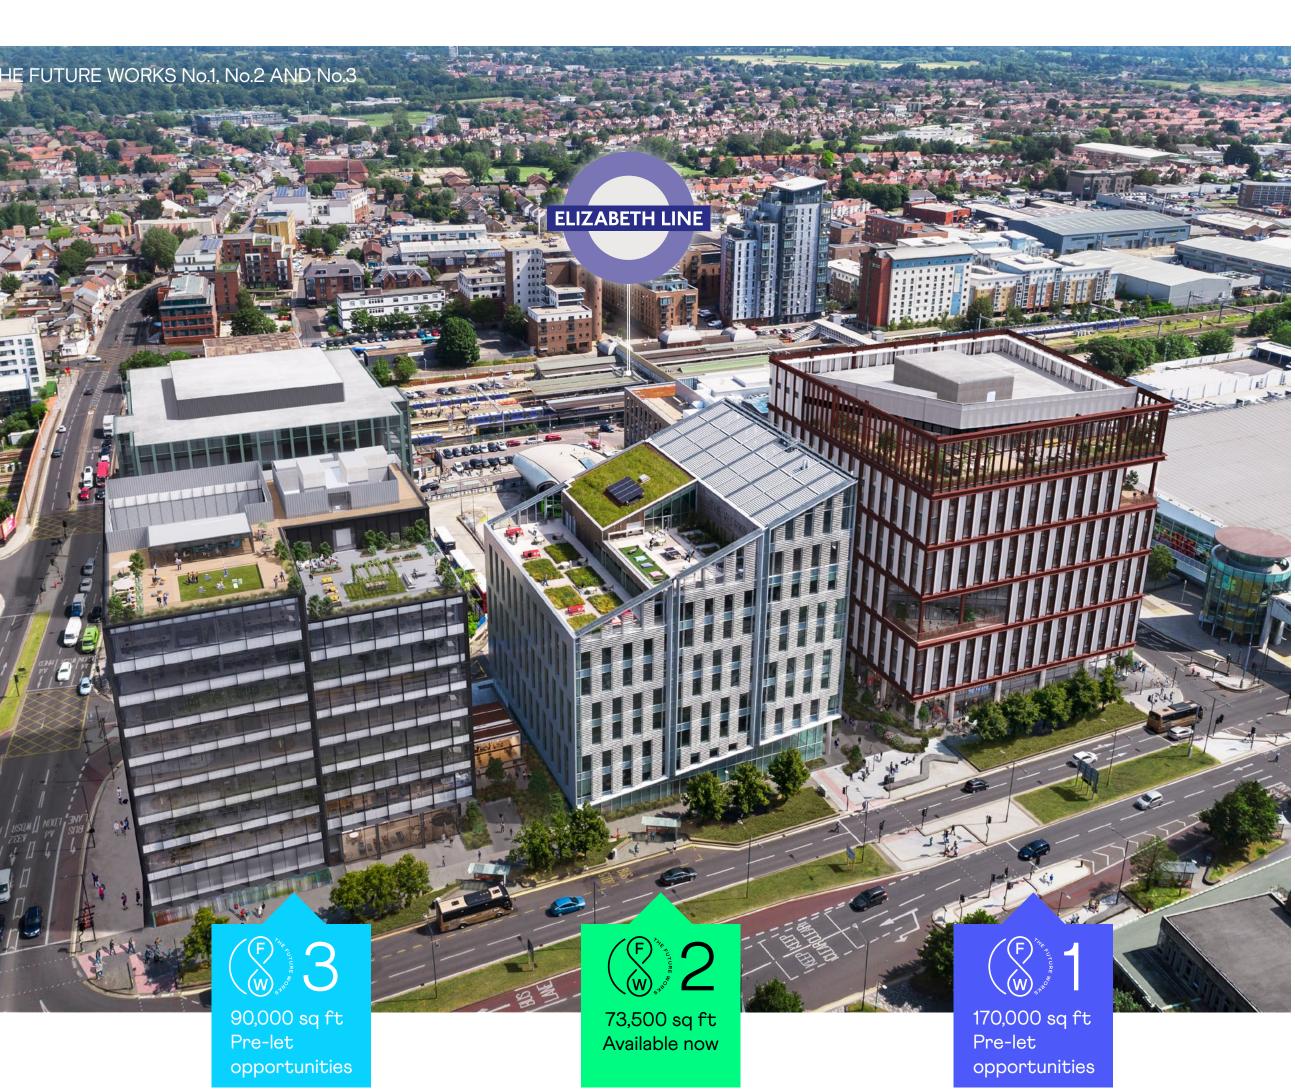

# The best things come in threes

No.2 The Future Works was the first building to be completed (told you we do things differently), with No.1 and No.3 coming along soon.

Totalling 360,000 sq ft, this three-building, Grade A office ecosystem will be the place to work, and goes toe-to-toe with anything in London – which, incidentally, is only 14 minutes away by train. We're talking rooftop terraces, restaurants, gyms, landscaping and acres of space – across one superbly inter-connected campus.

Bang in the middle of a new 'Square Mile' regeneration area, The Future Works is at the heart of Slough's commercial quarter. It's everything you'd dare to dream of x3.

### No.1 THE FUTURE WORKS 170,000 SQ FT Pre-Let Opportunities Available

No.3 THE FUTURE WORKS 90,000 SQ FT Pre-Let Opportunities Available

## No.2 THE FUTURE WORKS 73,500 SQ FT AVAILABLE NOW