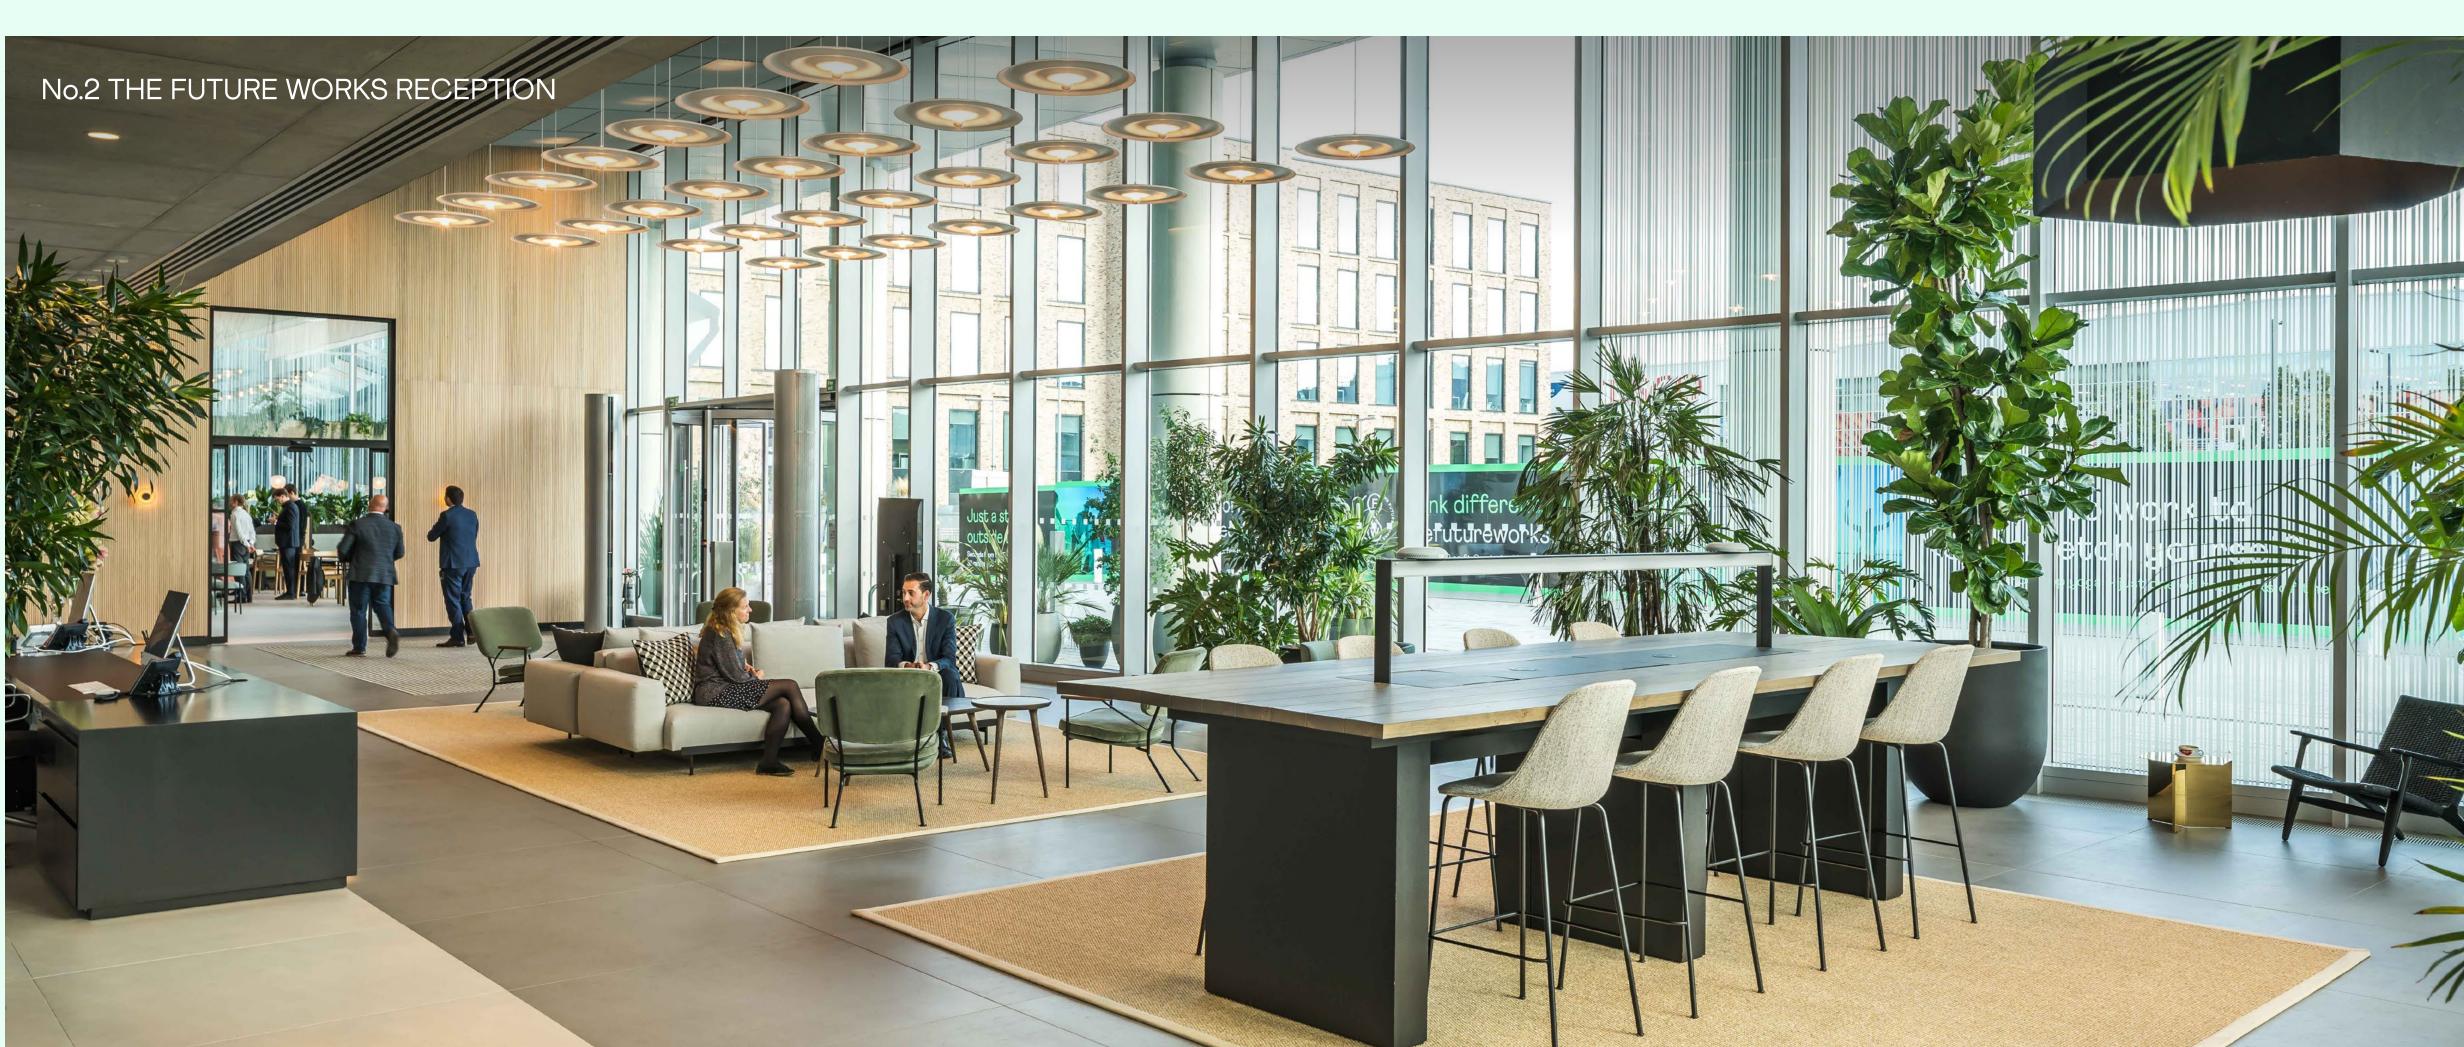

# Healthy building = happy people

The Future Works has been designed to make you fall in love with Monday mornings. Space to think, inspiring views, a healthy environment to work in and, as if that wasn't enough, the current building (No.2 The Future Works) already has:

Rooftop gardens, landscaped walkways and green terraces with views to nearby Windsor Castle. An incredible all-day café, smart vending machines and touchfree water fountains. Daily rooftop yoga and fitness classes. Lots of bike spaces, a repair station, showers, lockers and changing rooms. Breakout spaces, chill-out zones and the UK's first AirScore Platinum accreditation. It's work, but not the way it used to be.