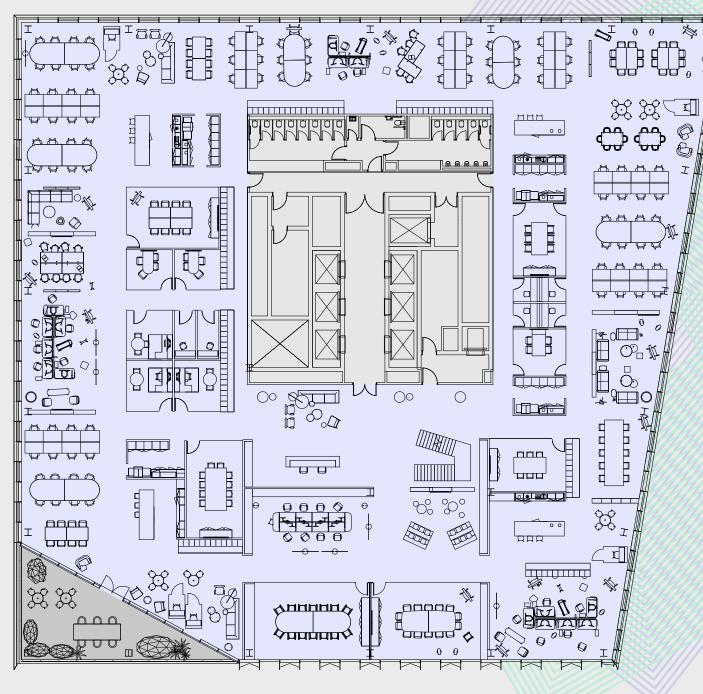

### No.2 The Future Works Space plans

#### **1. CELLULAR LAYOUT**

| Occupancy              | 90 people |
|------------------------|-----------|
| Desk space             | 18        |
| Enclosed offices       | 32        |
| 3-4 person meeting roo | m 4       |
| 10                     |           |
| 12 person meeting room |           |
| Quiet room             | 1         |
|                        |           |

#### 2. OPEN PLAN LAYOUT

| Occupancy               | 140 people |
|-------------------------|------------|
| 3-4 person meeting room | 8          |
| 12 person meeting room  | 1          |
| Quiet room              | 4          |
| Break-out space         | 9          |
| Tea point               | 2          |

#### 1. CELLULAR LAYOUT FOR 90 PEOPLE

#### TYPICAL FLOORPLATE 14,800 SQ FT

#### 2. OPEN PLAN LAYOUT FOR 140 PEOPLE

TYPICAL FLOORPLATE 14,800 SQ FT

The Buildings

Location