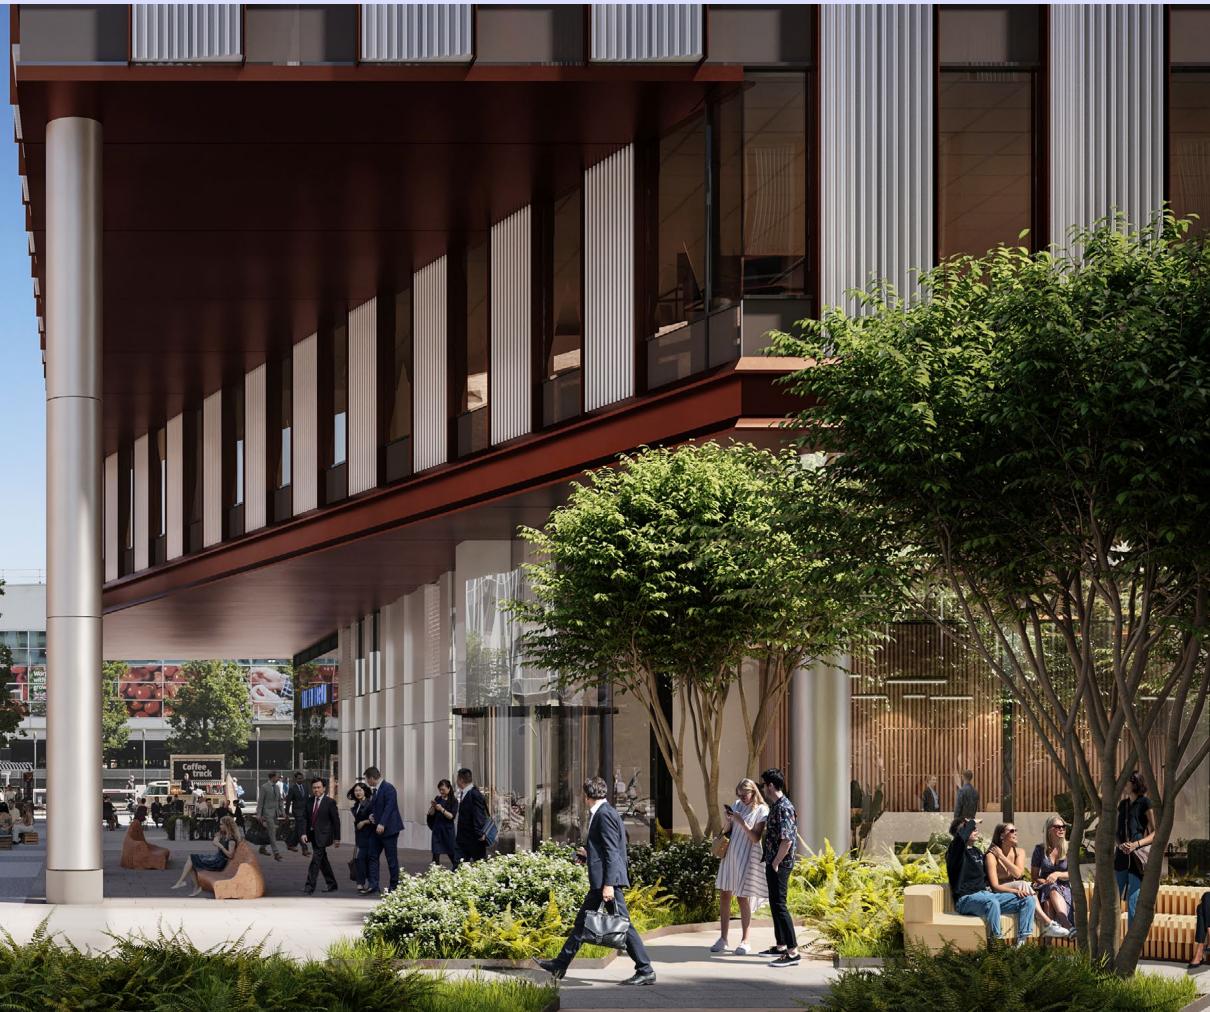

# All work and no play? No thanks

The Future Works isn't just an office space; it's part of the community.

The public space around the buildings is huge. When the future phases are built and the new campus is in full swing, there'll be four gardens, retail units (we're thinking bistro, coffee shop, florists and maybe a juice bar) and private nooks for catching the sun or reading a book.

### Best seat in the house? Step this way

The Future Works has lots of landscaped outdoor space. And the bleachers between No.1 and No.2 will be perfect for informal meetings or simply chilling out in the sunshine. There's no better way to wind down than a spot of people watching. So, grab a burrito from one of the food trucks, take a grandstand seat and recharge as the hustle bustles on by.

# Relax, you're at work

The best workplaces don't end at the walls and windows. They have their own urban landscapes. Green spaces to relax with a coffee and a good book, or just stretch your legs and free your mind. The Future Works will be a fully joined up campus, with landscaped walkways, meeting spots and pretty piazzas. This isn't just work, it's a breath of fresh air.