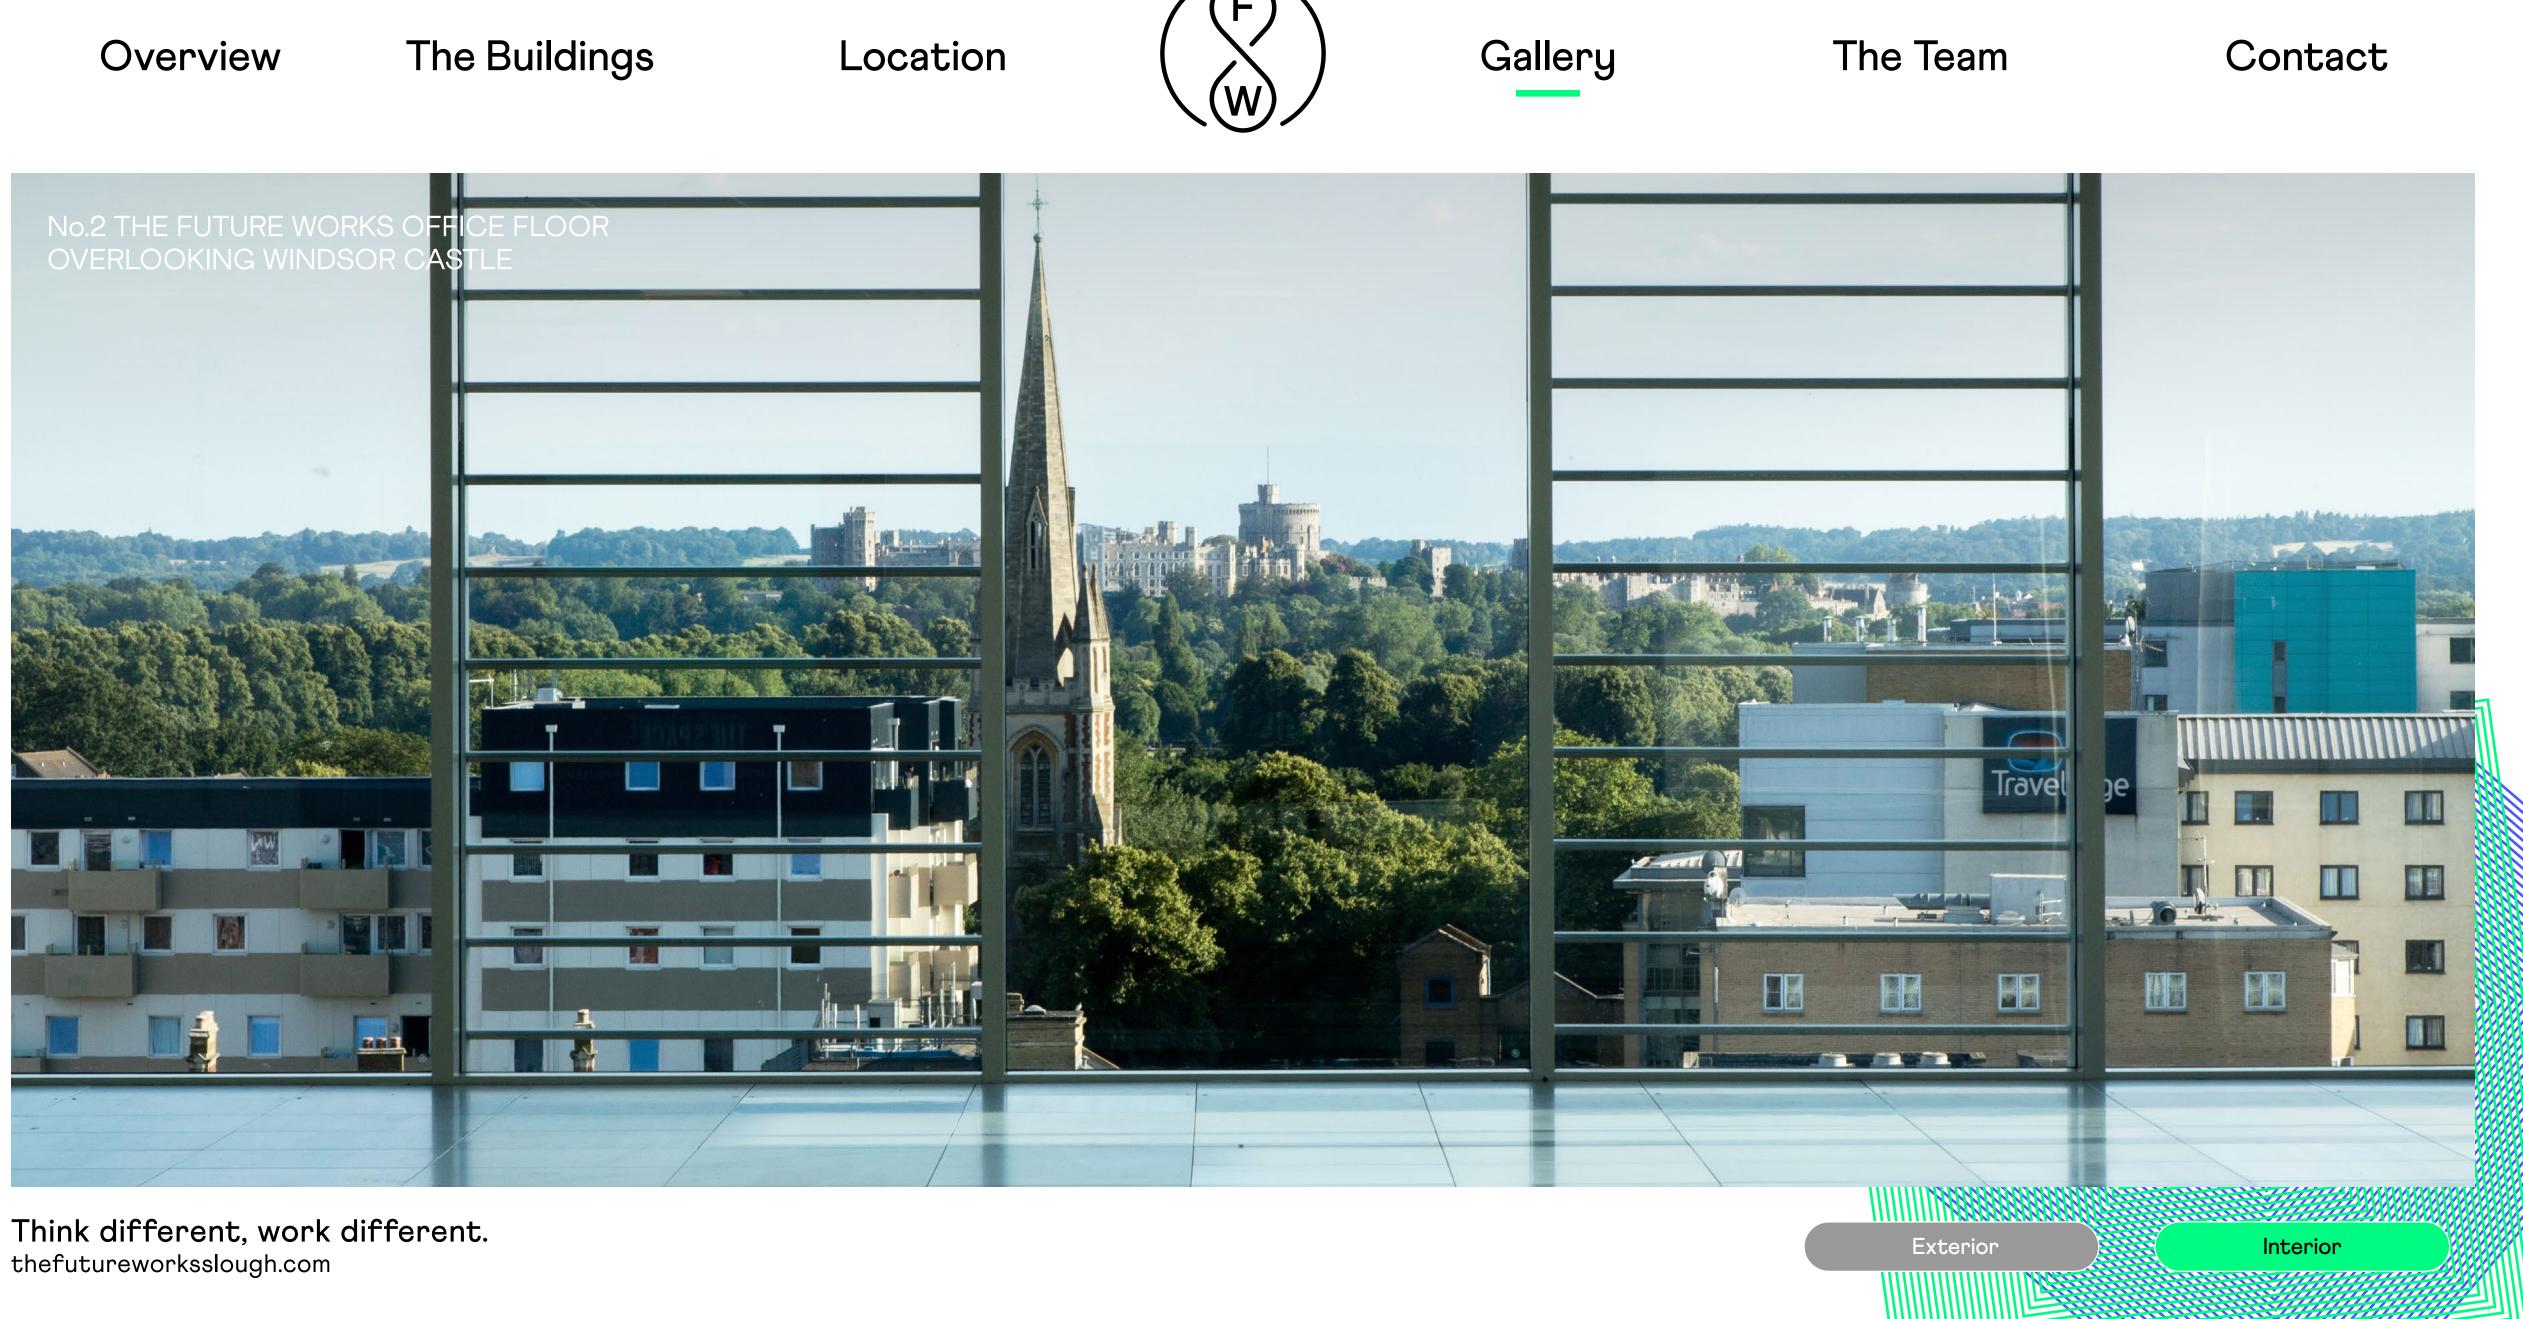

# Healthy building = happy people

The Future Works has been designed to make you fall in love with Monday mornings. Space to think, inspiring views, a healthy environment to work in and, as if that wasn't enough, the current building (No.2 The Future Works) already has:

Rooftop gardens, landscaped walkways and green terraces with views to nearby Windsor Castle. An incredible all-day café, smart vending machines and touchfree water fountains. Daily rooftop yoga and fitness classes. Lots of bike spaces, a repair station, showers, lockers and changing rooms. Breakout spaces, chill-out zones and the UK's first AirScore Platinum accreditation. It's work, but not the way it used to be.