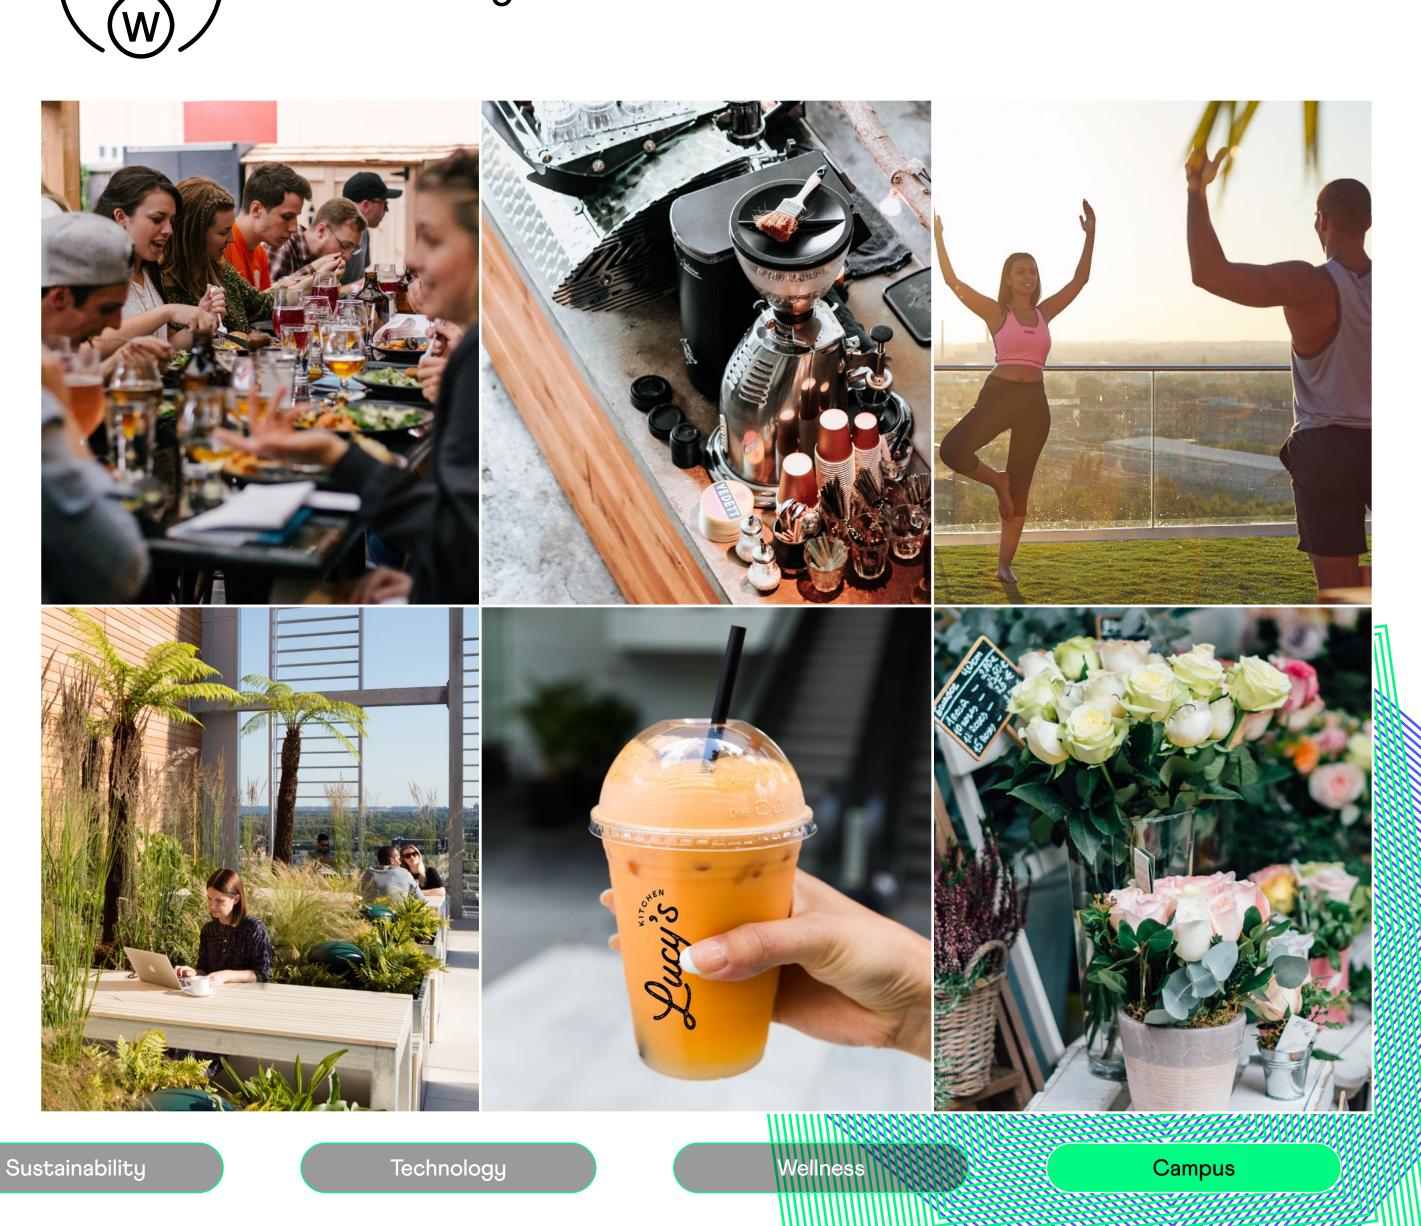

# Healthy building = happy people

The Future Works has been designed to make you fall in love with Monday mornings. Space to think, inspiring views, a healthy environment to work in and, as if that wasn't enough, the current building (No.2 The Future Works) already has:

Rooftop gardens, landscaped walkways and green terraces with views to nearby Windsor Castle. An incredible all-day café, smart vending machines and touchfree water fountains. Daily rooftop yoga and fitness classes. Lots of bike spaces, a repair station, showers, lockers and changing rooms. Breakout spaces, chill-out zones and the UK's first AirScore Platinum accreditation. It's work, but not the way it used to be.

## Going to work never tasted so good

Peckish? Good, because the best little café in town just happens to be right where you work. We're talking breakfast pots; bruschetta; seared tuna; kimchi; club sarnies; cakes, hot from the oven... So what will it be? A robot-filled meal deal, or fresh food made with love, from Lucy's Kitchen? Decisions, decisions.

Lucy's Kitchen is open now in No.2 The Futureworks.

Think different, work different. thefutureworksslough.com

Sustainability

Technology

Location

# A new spin on flexi-working

We're told we need to get up from our desks more regularly. In fact, the science says we should have screen breaks every hour or so. That's why we've created green terraces and organised yoga classes in the rooftop garden. It's all part of The Future Works philosophy. So, if you go to work to stretch yourself, now's your chance to start taking it literally.