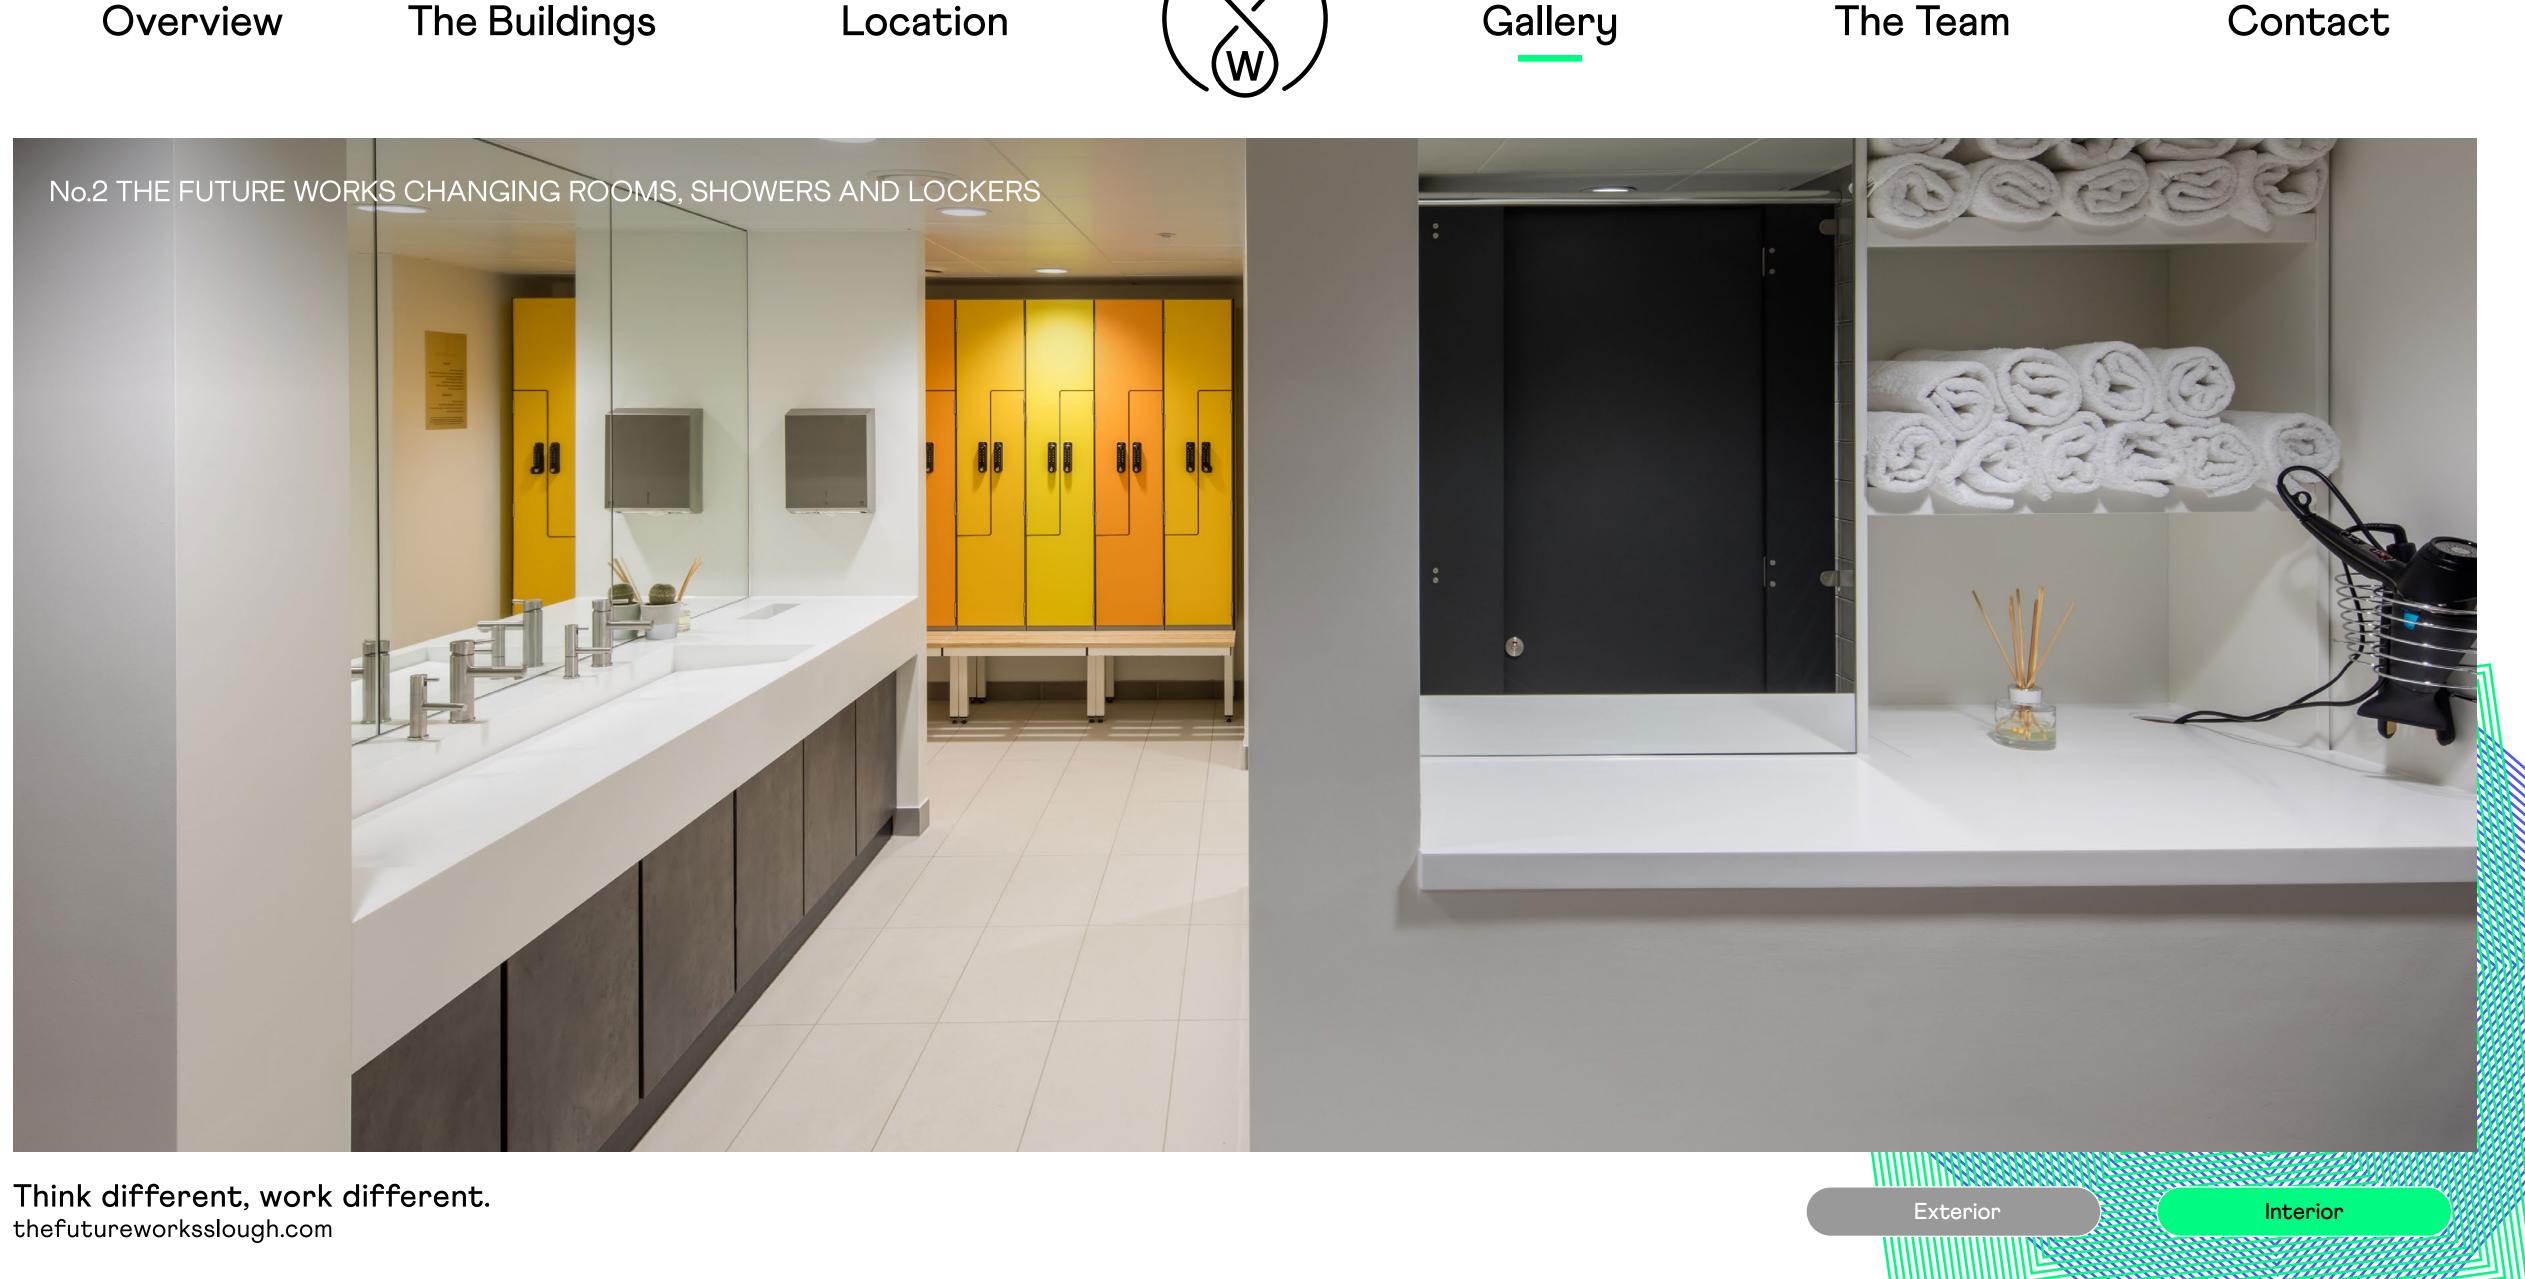

Rooftop gardens, landscaped walkways and green terraces with views to nearby Windsor Castle. An incredible all-day café, smart vending machines and touchfree water fountains. Daily rooftop yoga and fitness classes. Lots of bike spaces, a repair station, showers, lockers and changing rooms. Breakout spaces, chill-out zones and the UK's first AirScore Platinum accreditation. It's work, but not the way it used to be.

SHOWER AND **CHANGING FACILITIES** WITH 84 STORAGE LOCKERS

්රීම්

**6 MOTORCYCLE SPACES** 

LG 7 COMPLIANT LED LIGHTING WITH **PIR DETECTION AND** DAYLIGHT DIMMING

3 X 21 PERSONS PASSENGER LIFTS WITH DESTINATION CONTROL