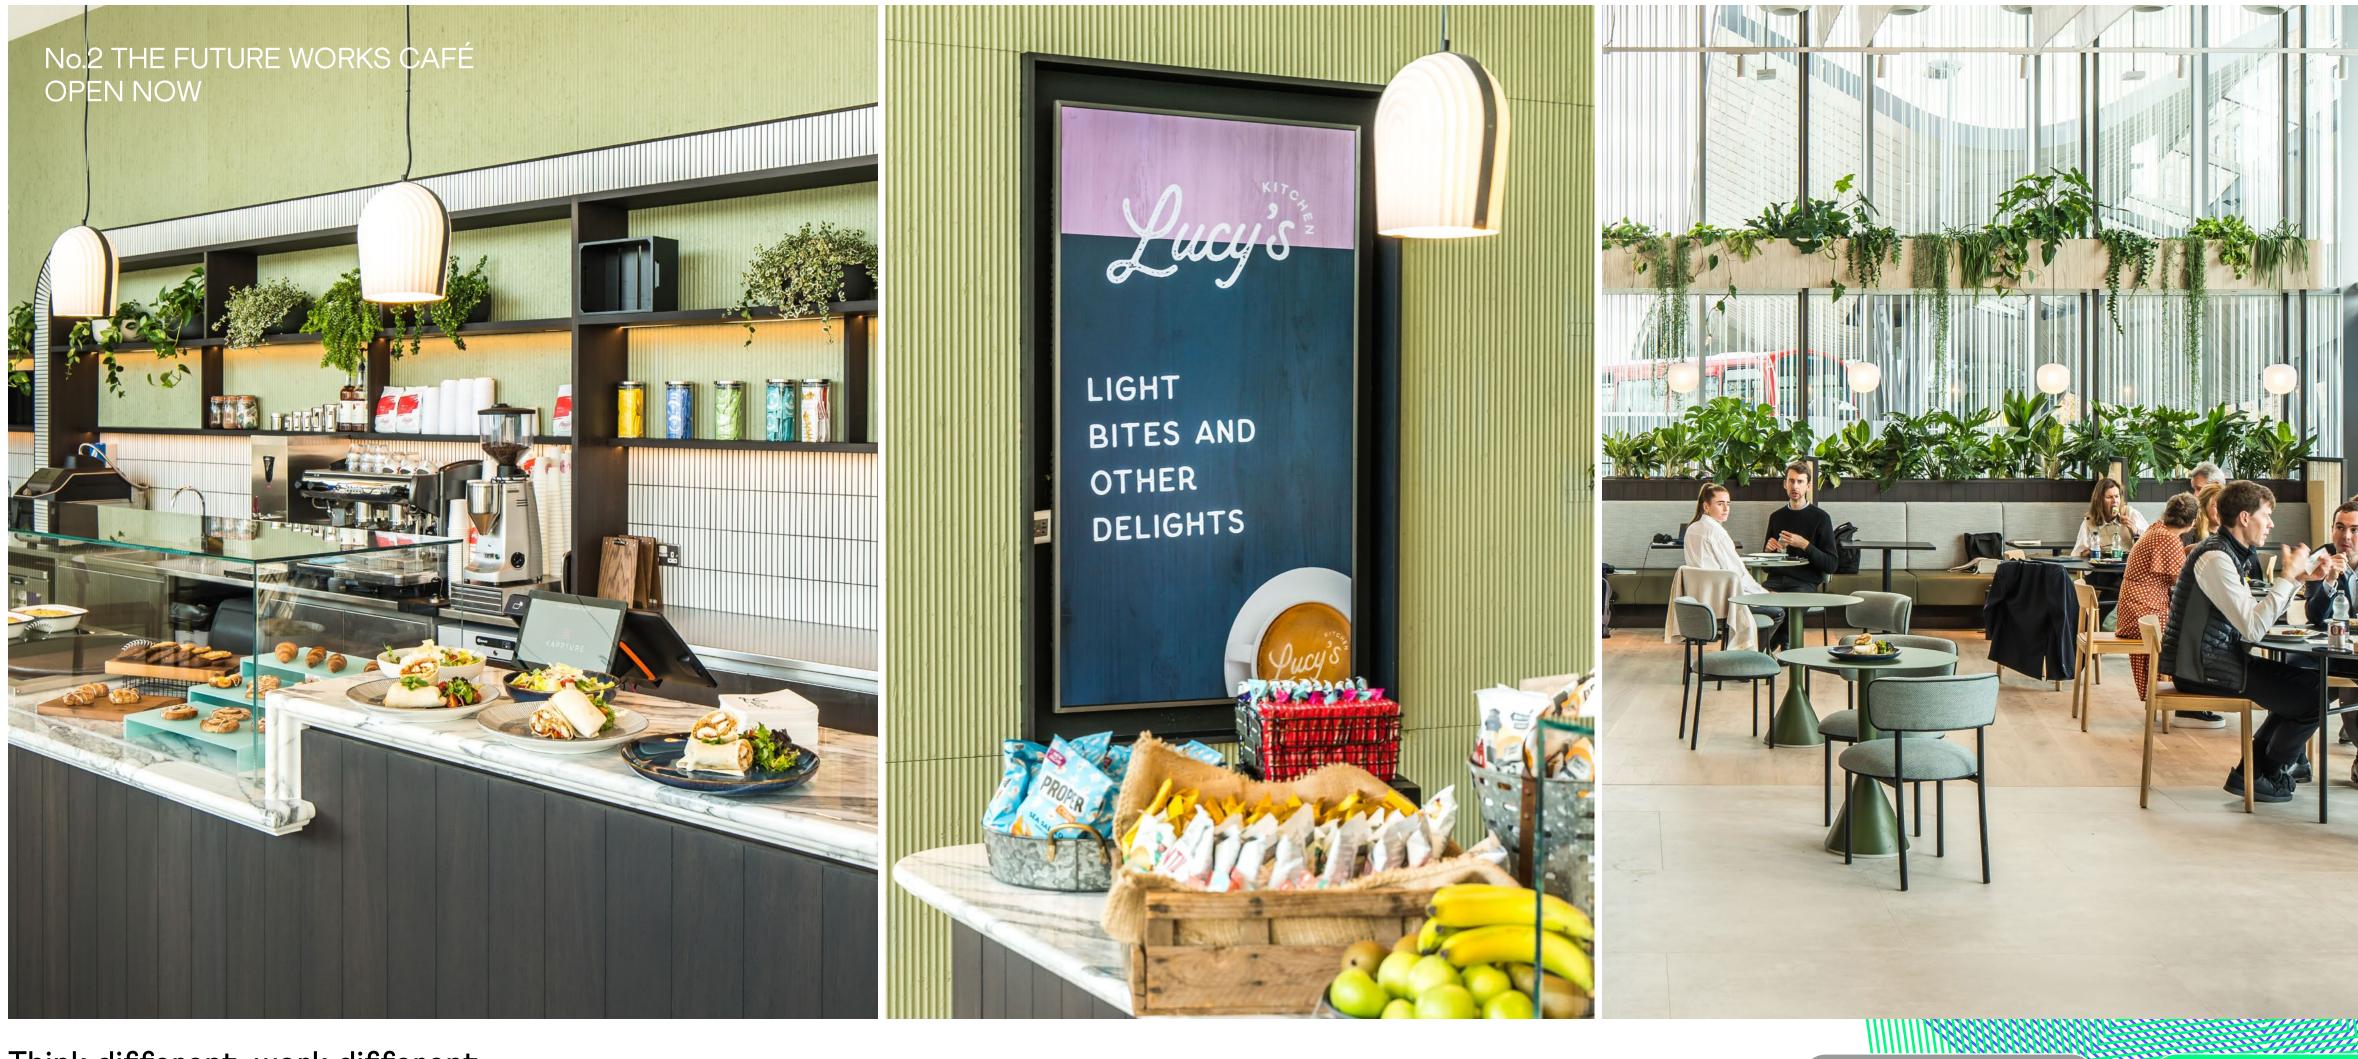

## Going to work never tasted so good

Peckish? Good, because the best little café in town just happens to be right where you work. We're talking breakfast pots; bruschetta; seared tuna; kimchi; club sarnies; cakes, hot from the oven... So what will it be? A robot-filled meal deal, or fresh food made with love, from Lucy's Kitchen? Decisions, decisions.

Lucy's Kitchen is open now in No.2 The Futureworks.

Think different, work different. thefutureworksslough.com

Sustainability

Technology

Location