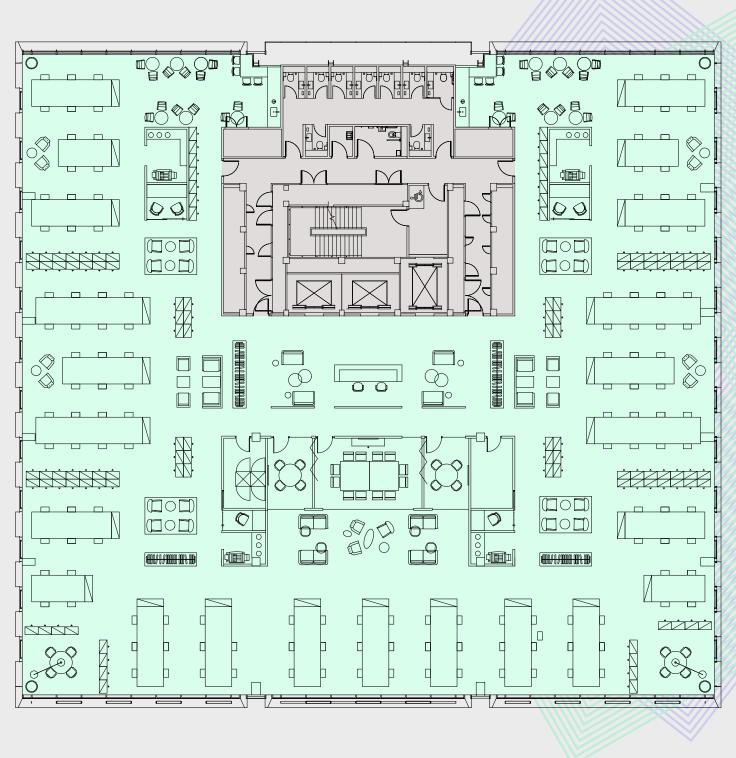

#### **1. CELLULAR LAYOUT**

| Occupancy              | 90 people |
|------------------------|-----------|
| Desk space             | 18        |
| Enclosed offices       | 32        |
| 3-4 person meeting roo | m 4       |
| 10                     |           |
| 12 person meeting room |           |
| Quiet room             | 1         |
|                        |           |

#### 1. CELLULAR LAYOUT FOR 90 PEOPLE