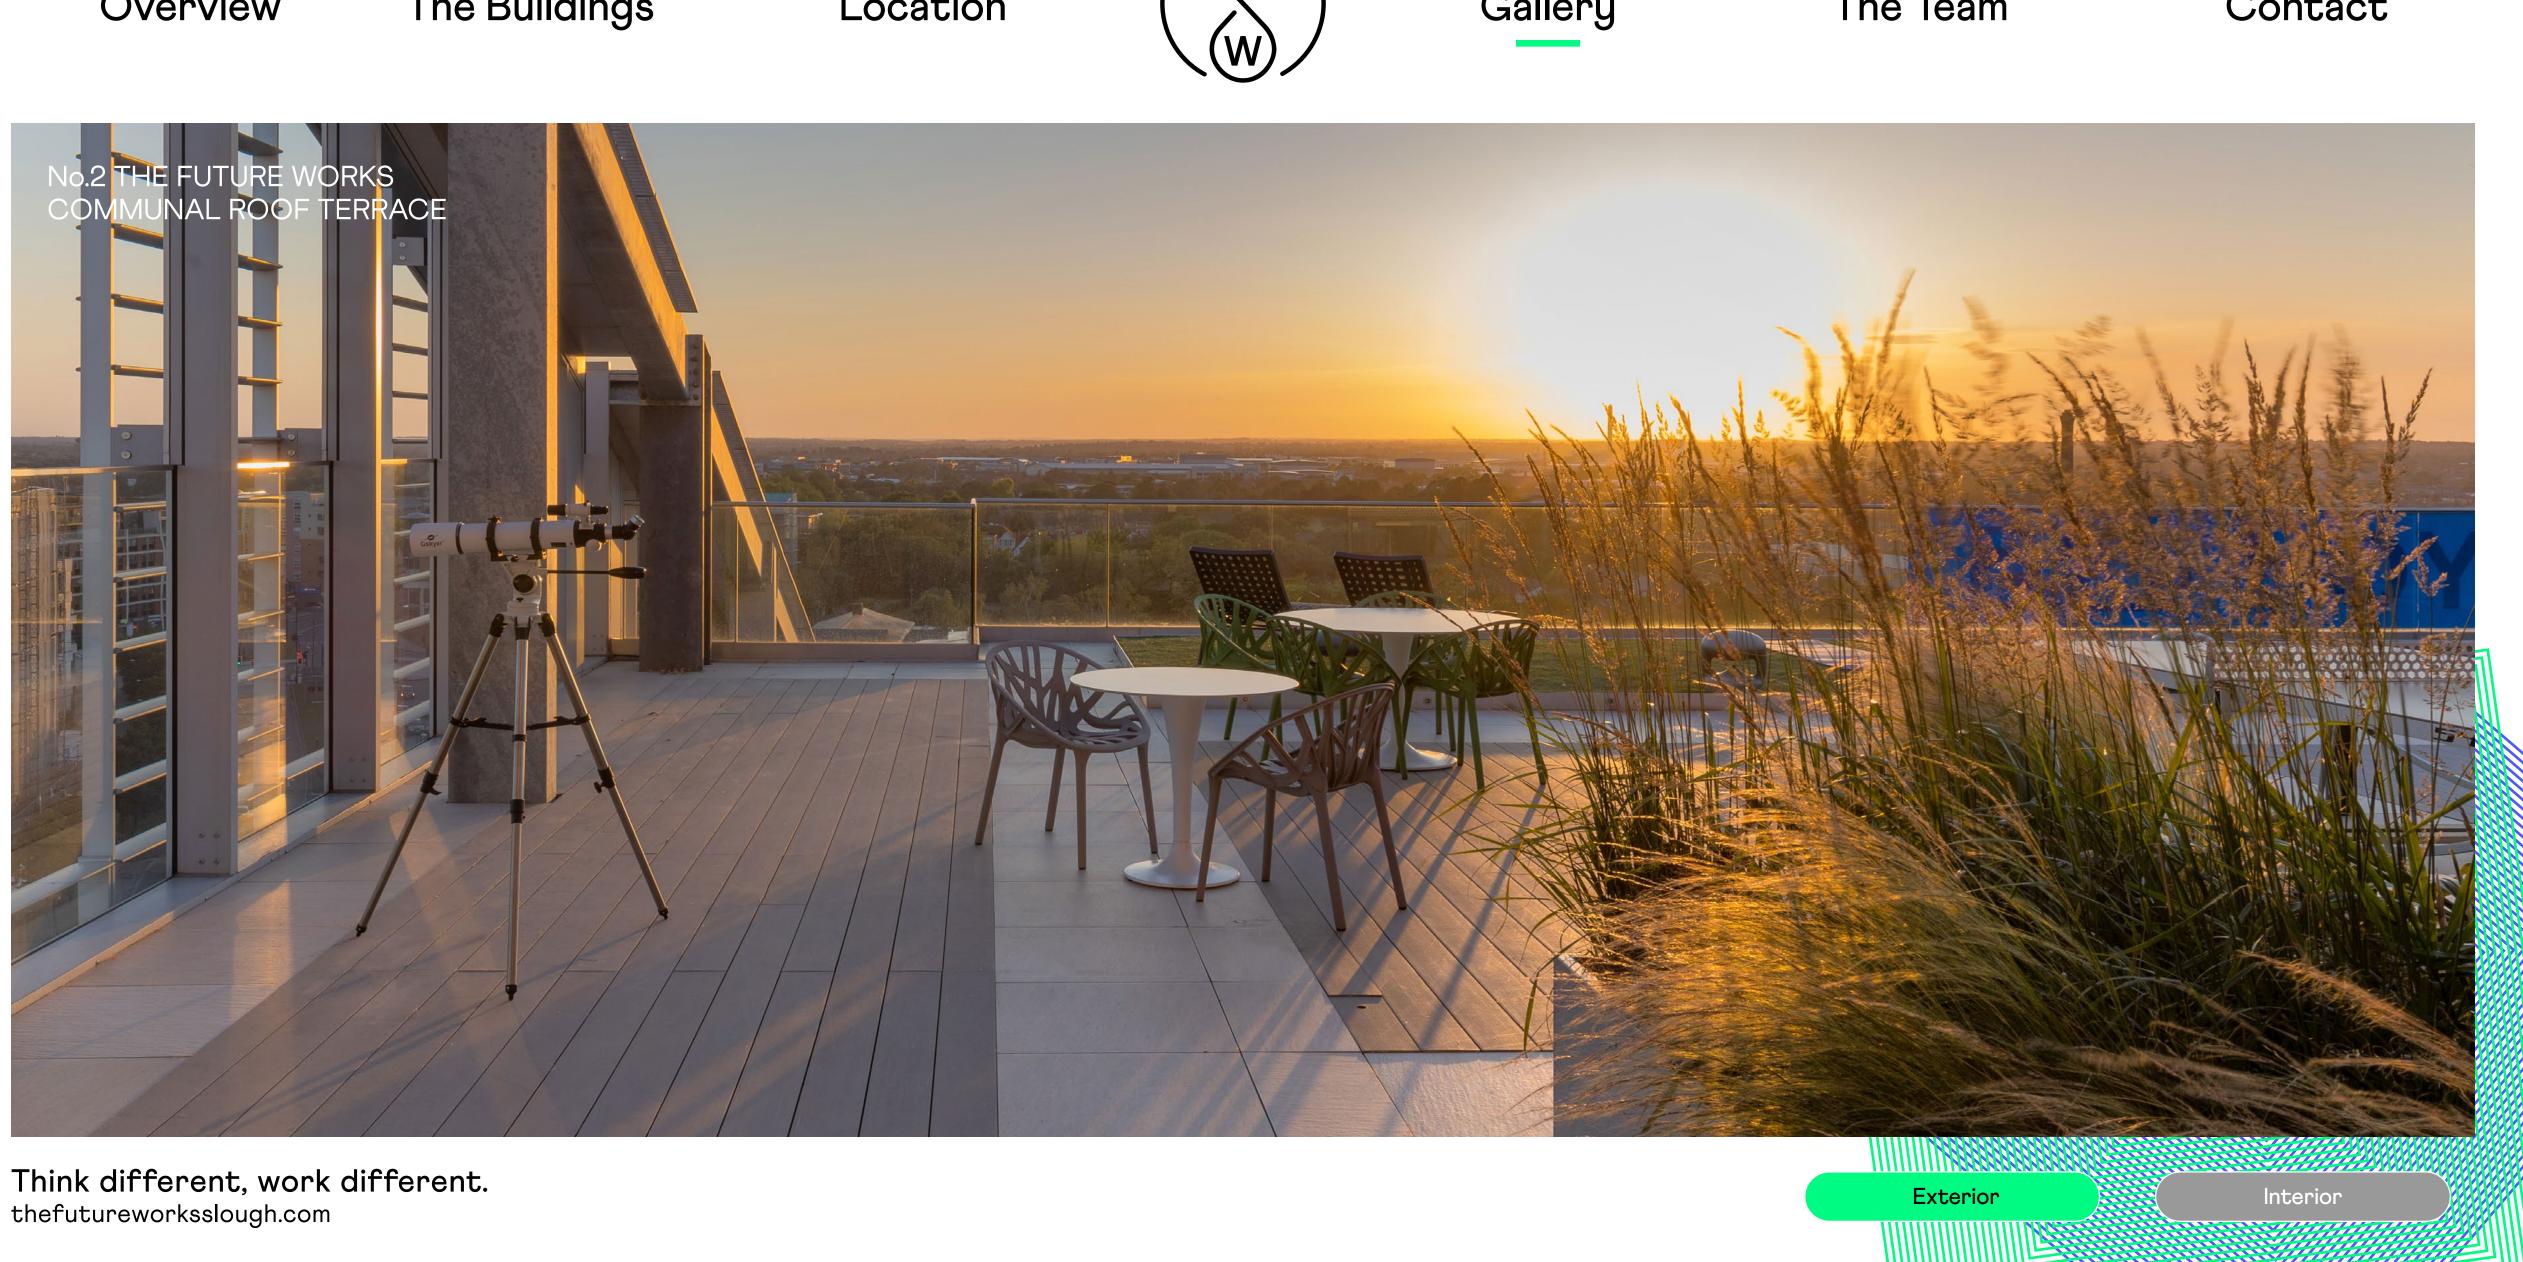

# Healthy building = happy people

The Future Works has been designed to make you fall in love with Monday mornings. Space to think, inspiring views, a healthy environment to work in and, as if that wasn't enough, the current building (No.2 The Future Works) already has:

Rooftop gardens, landscaped walkways and green terraces with views to nearby Windsor Castle. An incredible all-day café, smart vending machines and touchfree water fountains. Daily rooftop yoga and fitness classes. Lots of bike spaces, a repair station, showers, lockers and changing rooms. Breakout spaces, chill-out zones and the UK's first AirScore Platinum accreditation. It's work, but not the way it used to be.

# A new spin on flexi-working

We're told we need to get up from our desks more regularly. In fact, the science says we should have screen breaks every hour or so. That's why we've created green terraces and organised yoga classes in the rooftop garden. It's all part of The Future Works philosophy. So, if you go to work to stretch yourself, now's your chance to start taking it literally.