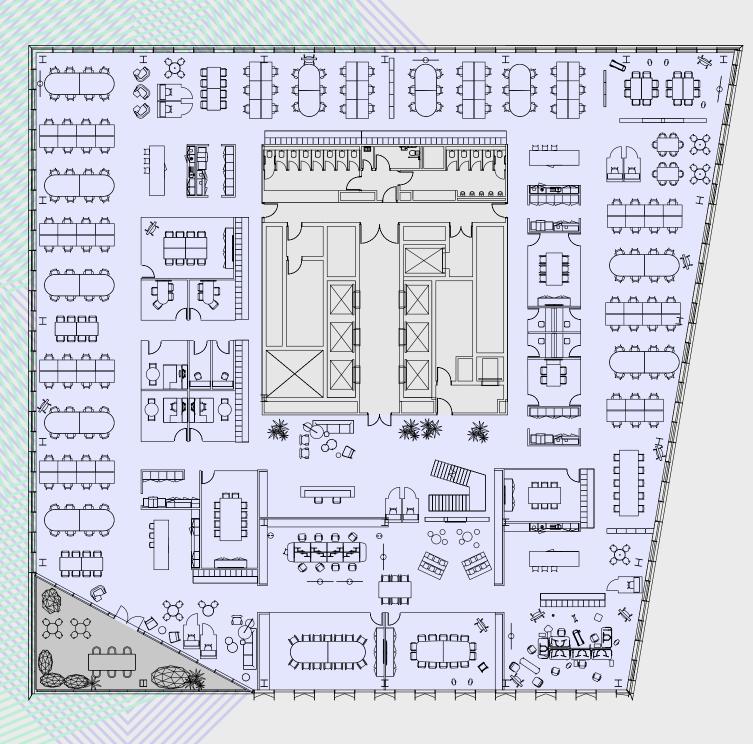

#### No.1 The Future Works

## Space plans

#### 1. TECH/KNOWLEDGE OPT 1

| Formal Desks (1400x800mm)                        | 77         |
|--------------------------------------------------|------------|
| Project Desks (1300x800mm)                       | 74         |
| Workplace Touchdown                              | 34         |
| Total solo work settings                         | 185        |
| Alternative Working Positions /<br>Collaboration | 55         |
| Total work settings                              | 240        |
| Lockers                                          | Approx 240 |

#### 2. TECH/KNOWLEDGE OPT 2

| Formal Desks (1400x800mm)                        | 49         |
|--------------------------------------------------|------------|
| Project Desks (1300x800mm)                       | 44         |
| Workplace Touchdown                              | 26         |
| Total solo work settings                         | 119        |
| Alternative Working Positions /<br>Collaboration | 99         |
| Total work settings                              | 218        |
| Lockers                                          | Approx 220 |