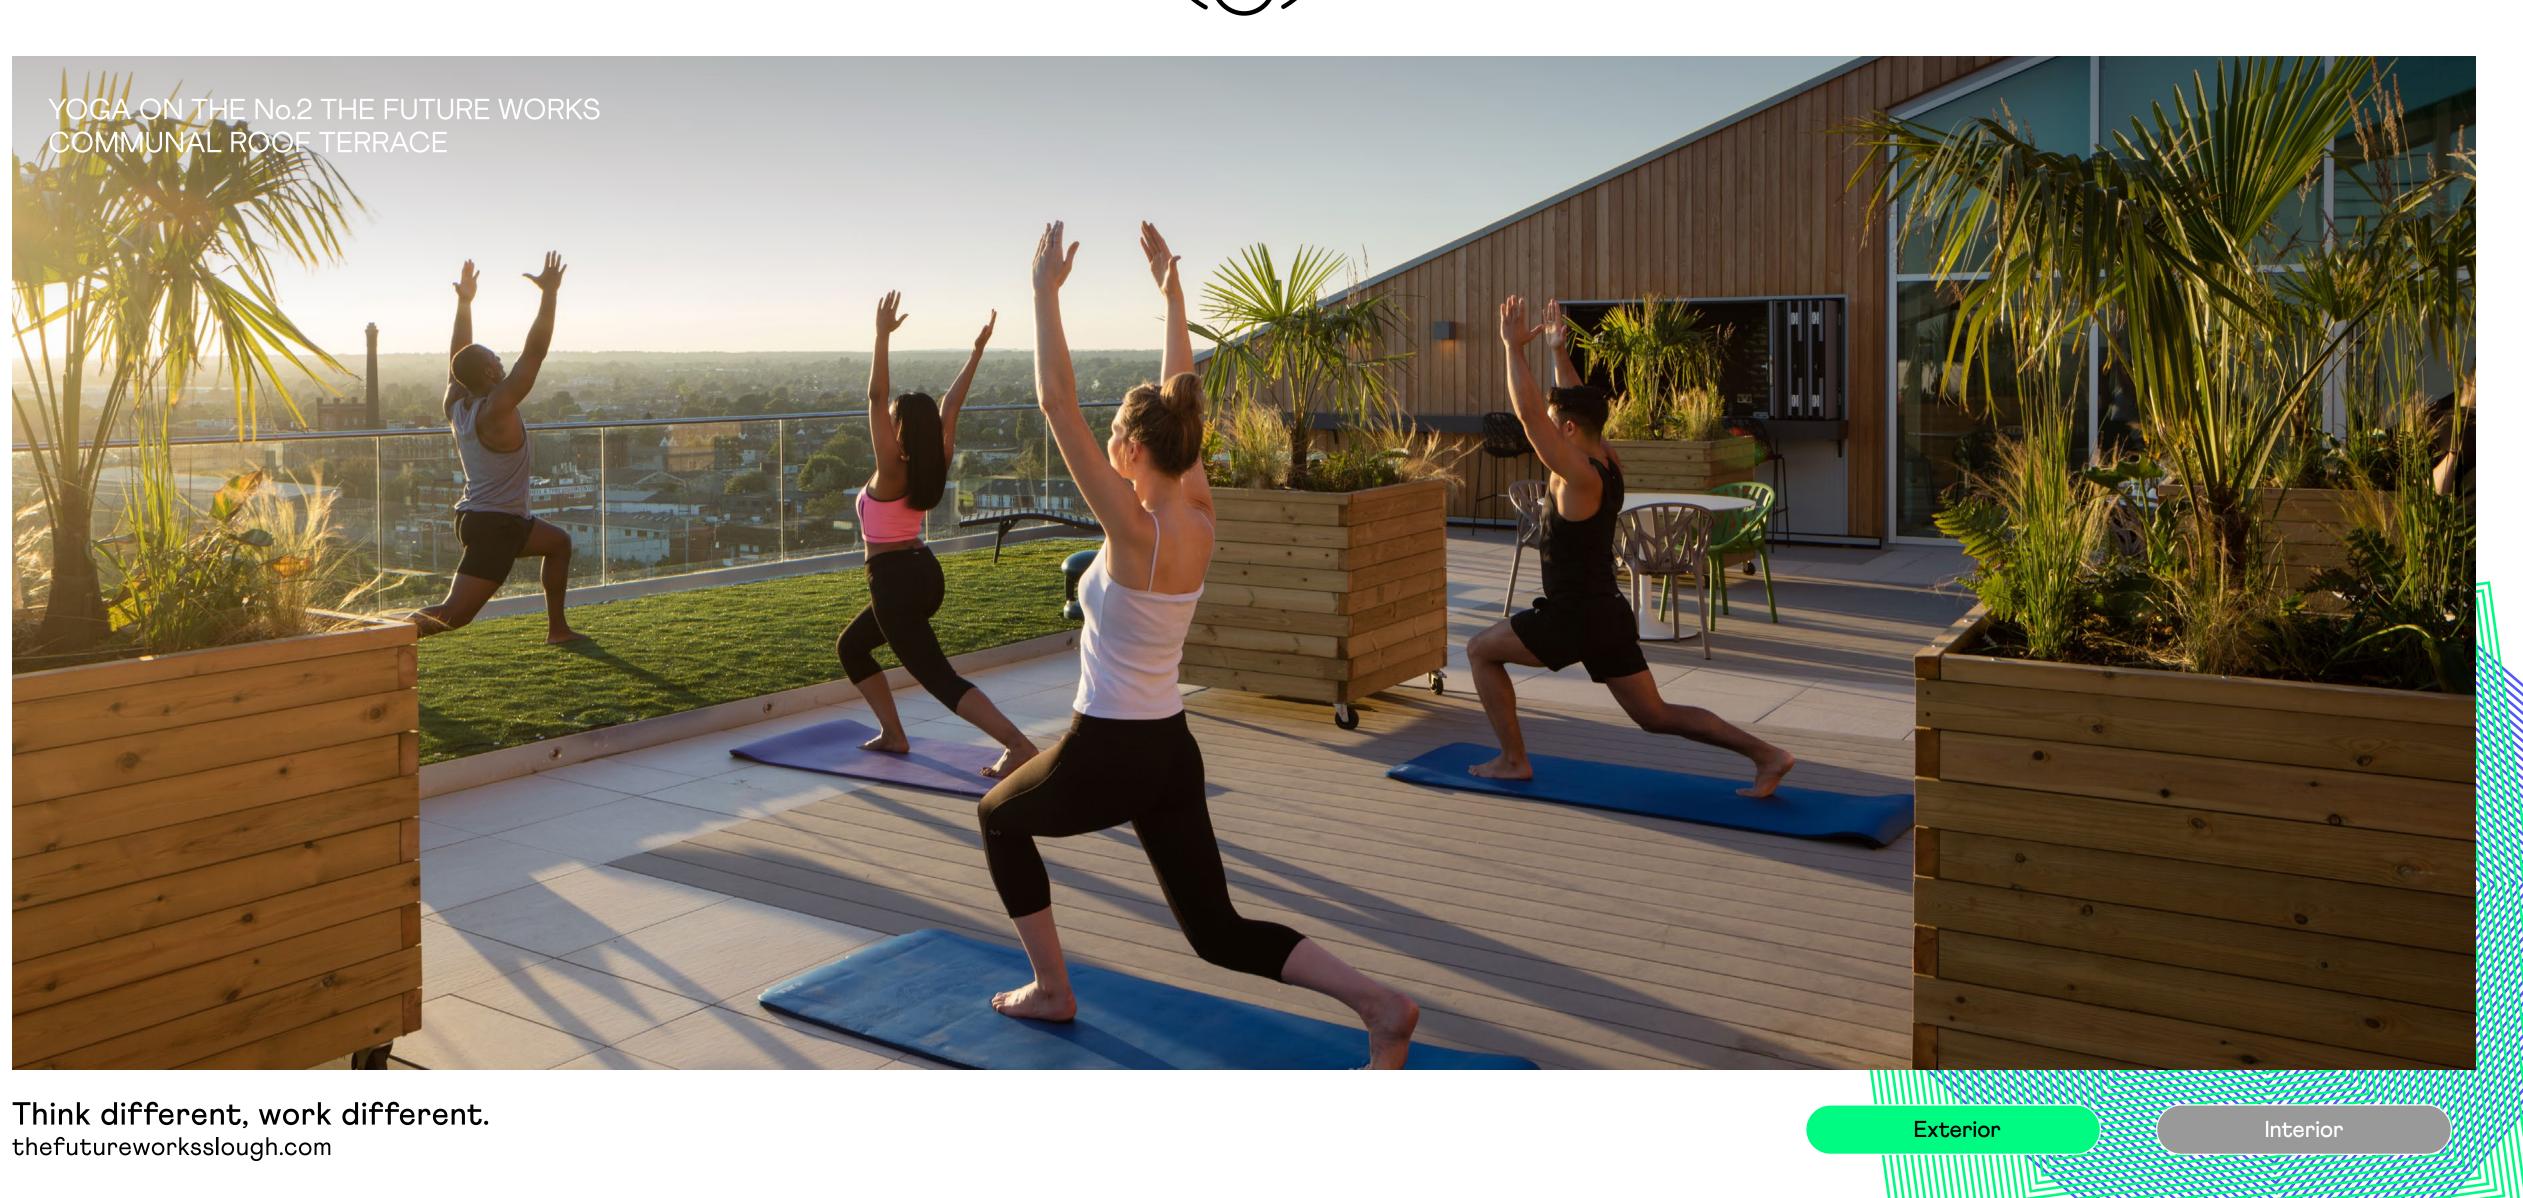

Rooftop gardens, landscaped walkways and green terraces with views to nearby Windsor Castle. An incredible all-day café, smart vending machines and touchfree water fountains. Daily rooftop yoga and fitness classes. Lots of bike spaces, a repair station, showers, lockers and changing rooms. Breakout spaces, chill-out zones and the UK's first AirScore Platinum accreditation. It's work, but not the way it used to be.

# A new spin on flexi-working

We're told we need to get up from our desks more regularly. In fact, the science says we should have screen breaks every hour or so. That's why we've created green terraces and organised yoga classes in the rooftop garden. It's all part of The Future Works philosophy. So, if you go to work to stretch yourself, now's your chance to start taking it literally.