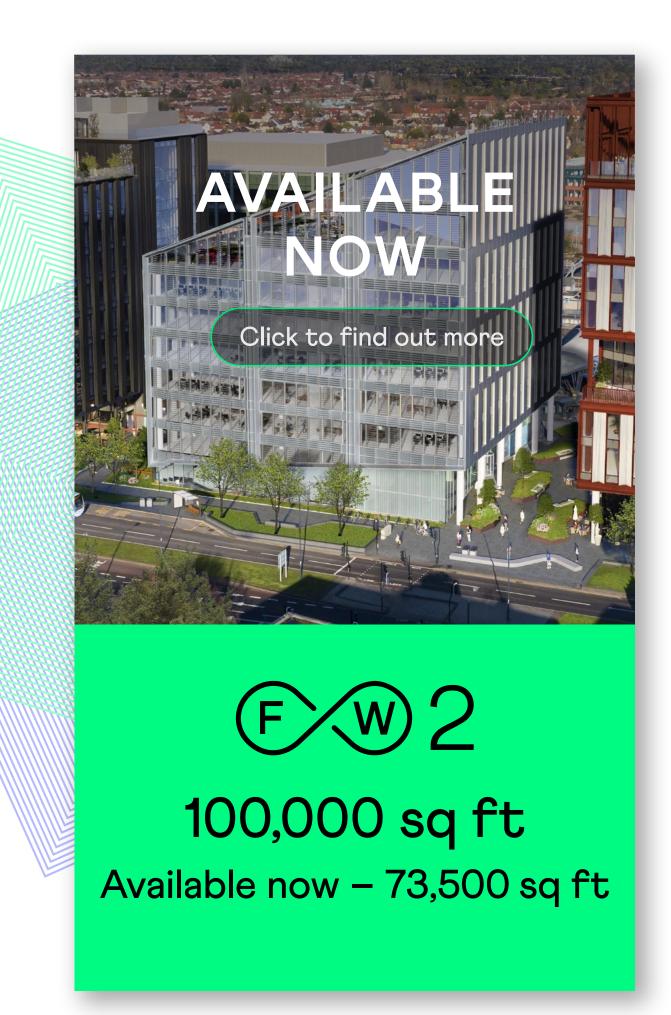

## No.2 THE FUTURE WORKS 73,500 SQ FT AVAILABLE NOW

### Schedule of Areas

Net Area (IPMS 3)

|                           | Sq m  | Sq ft  |                     |
|---------------------------|-------|--------|---------------------|
| 8 - Communal roof terrace | 291   | 3,136  | -                   |
| 7                         | 887   | 9,544  | LET - BYBOX         |
| 6                         | 1,375 | 14,795 | AVAILABLE           |
| 5                         | 1,374 | 14,793 | AVAILABLE           |
| 4                         | 1,374 | 14,794 | AVAILABLE           |
| 3                         | 1,374 | 14,797 | AVAILABLE           |
| 2                         | 680   | 7,329  | AVAILABLE           |
| 2                         | 650   | 7,004  | AVAILABLE - FWI     |
| 1                         | 894   | 9,623  | LET - WRK           |
| G                         | 665   | 7,156  | LET - WRK           |
| G (Retail Space)          | 153   | 1,645  | LET - LUCY'S KITCHI |
| Total (Offices)           | 9,273 | 99,835 |                     |