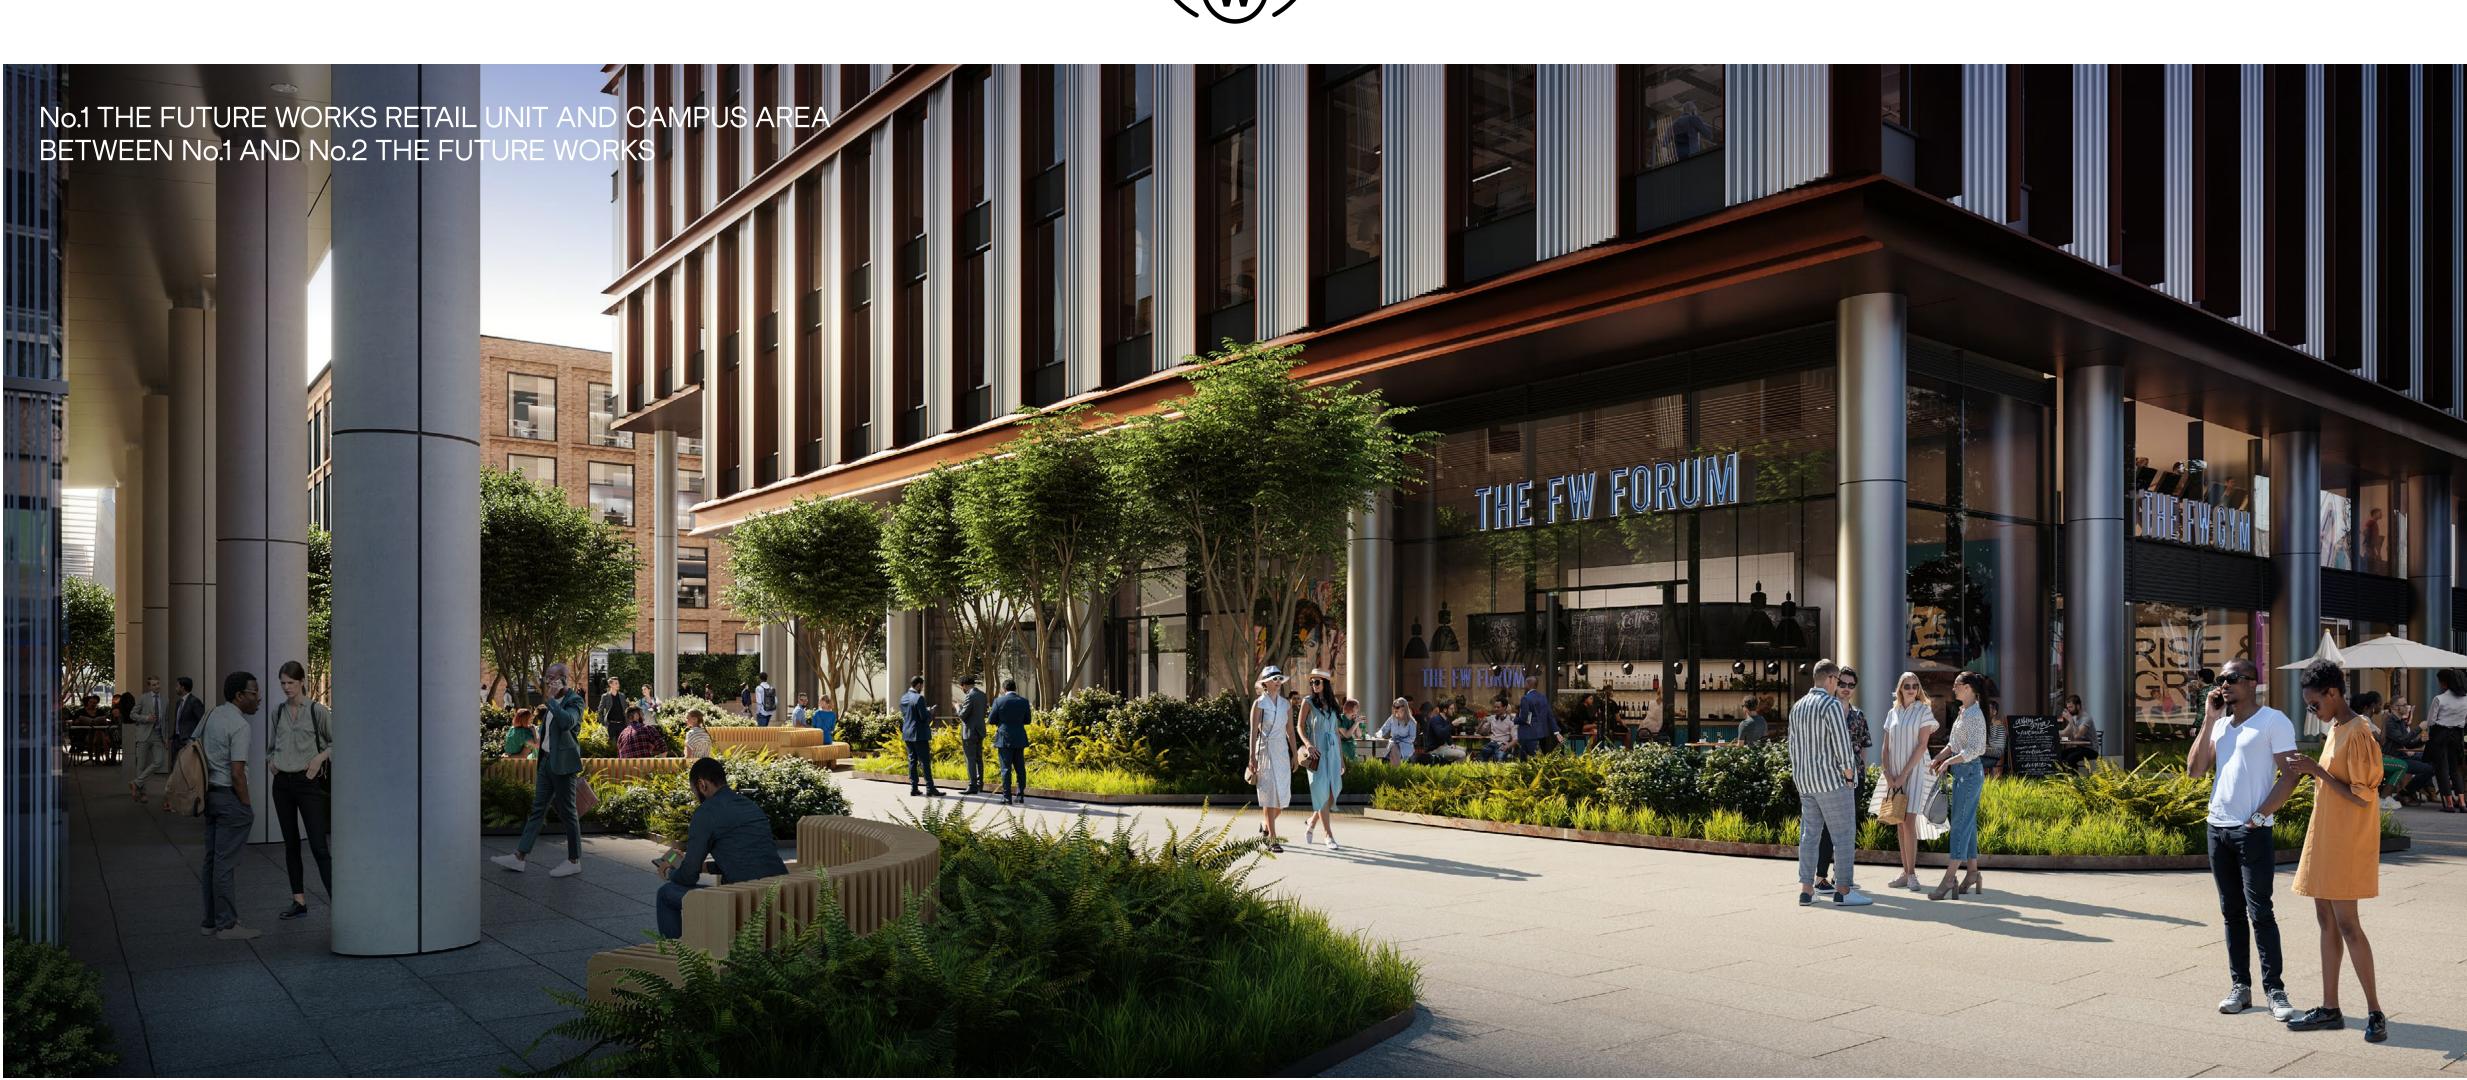

# All work and no play? No thanks

The Future Works isn't just an office space; it's part of the community.

The public space around the buildings is huge. When the future phases are built and the new campus is in full swing, there'll be four gardens, retail units (we're thinking bistro, coffee shop, florists and maybe a juice bar) and private nooks for catching the sun or reading a book.

There'll be artisan food trucks, pop-ups, and personal training sessions to burn the calories off again. And the big showstopper will be live music and summer movie nights on the bleachers of our super-cool, 100-seat outdoor auditorium. Back To The Future, anyone?

# As recommended by retail therapists

You don't go to work to shop, but it's good to know you're never far from an emergency box of paperclips or bottle of Chanel No.5. The Future Works campus will have its own corner retail spaces. And with plans for a new shopping district, there's endless ways to blow your bonus.

- Lucy's Kitchen (open now)
- Food & Drink 2
- Landscaped Seating & Gardens 3
- The Gym & Studio 4
- Auditorium 5
- 6 Events Pavillion

Think different, work different. thefutureworksslough.com