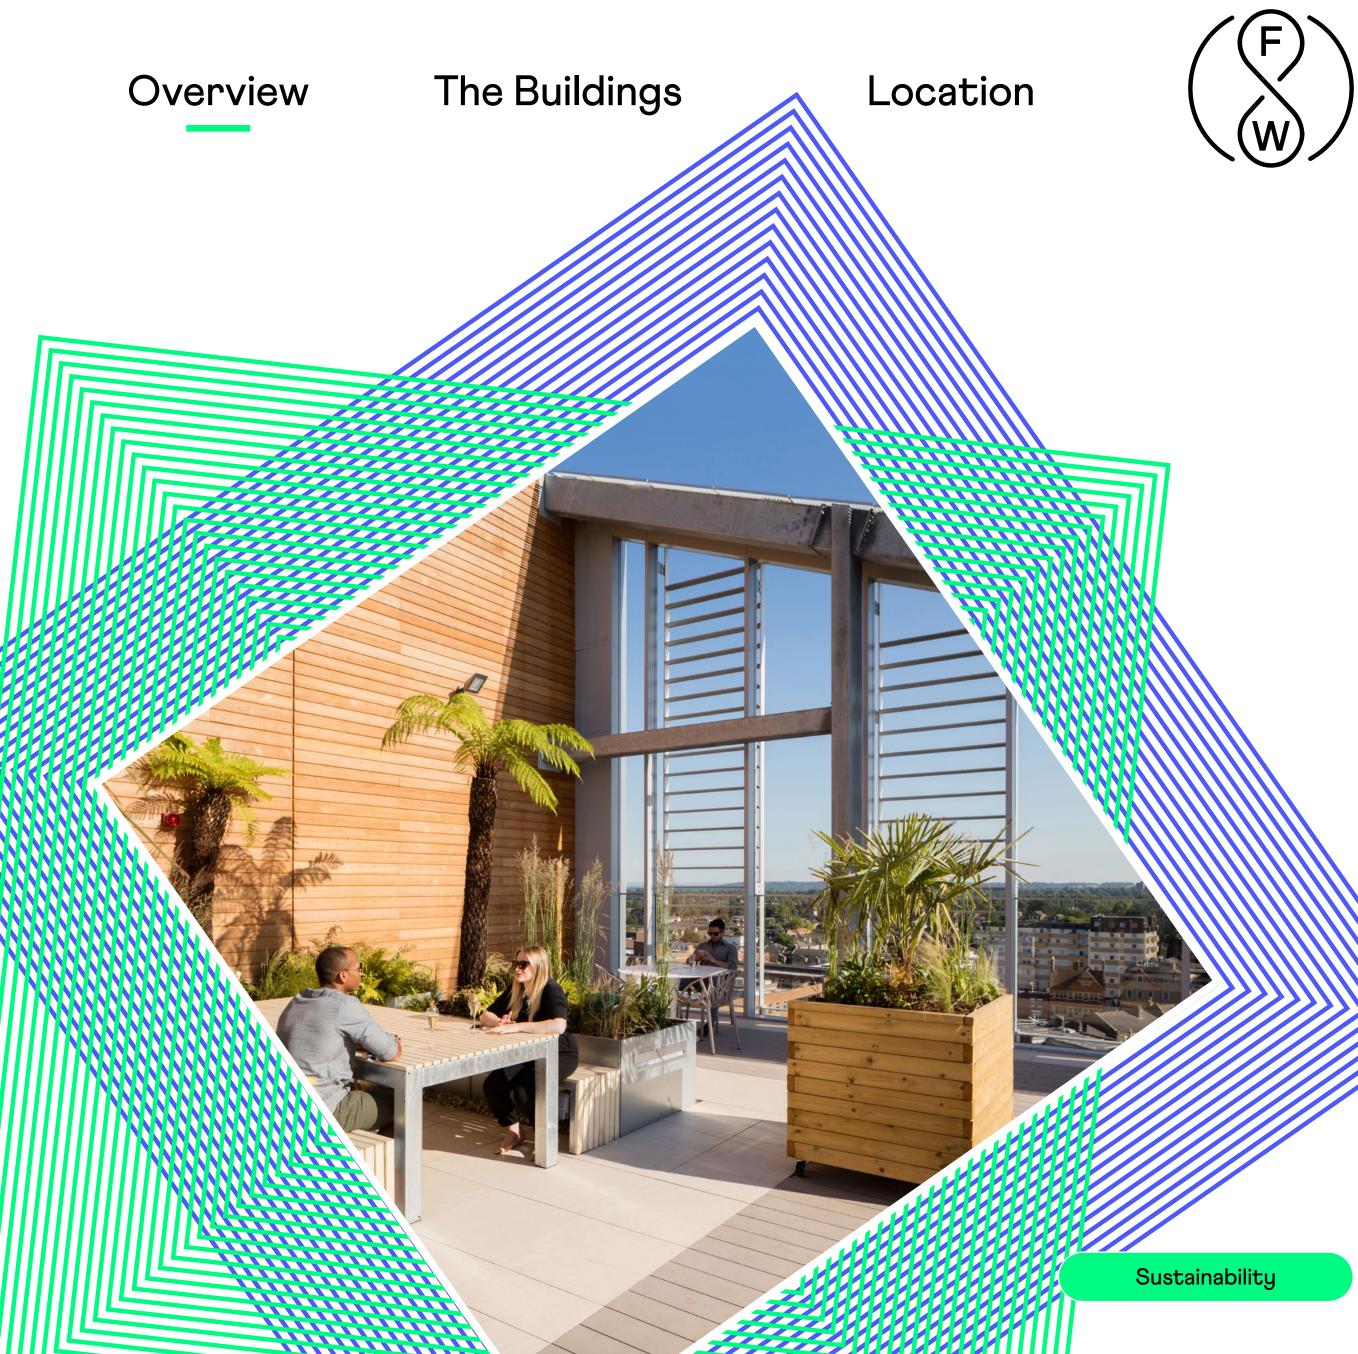

# Our greatest ability is sustainability

Sustainability is key to The Future Works. The three buildings will work together as one forward-looking campus - making a difference to the health and wellbeing of everyone who works and visits, and to the environment.

Rooftop gardens, landscaped walkways and green terraces with views to nearby Windsor Castle. An incredible all-day café, smart vending machines and touchfree water fountains. Daily rooftop yoga and fitness classes. Lots of bike spaces, a repair station, showers, lockers and changing rooms. Breakout spaces, chill-out zones and the UK's first AirScore Platinum accreditation. It's work, but not the way it used to be.

# A new spin on flexi-working

We're told we need to get up from our desks more regularly. In fact, the science says we should have screen breaks every hour or so. That's why we've created green terraces and organised yoga classes in the rooftop garden. It's all part of The Future Works philosophy. So, if you go to work to stretch yourself, now's your chance to start taking it literally.