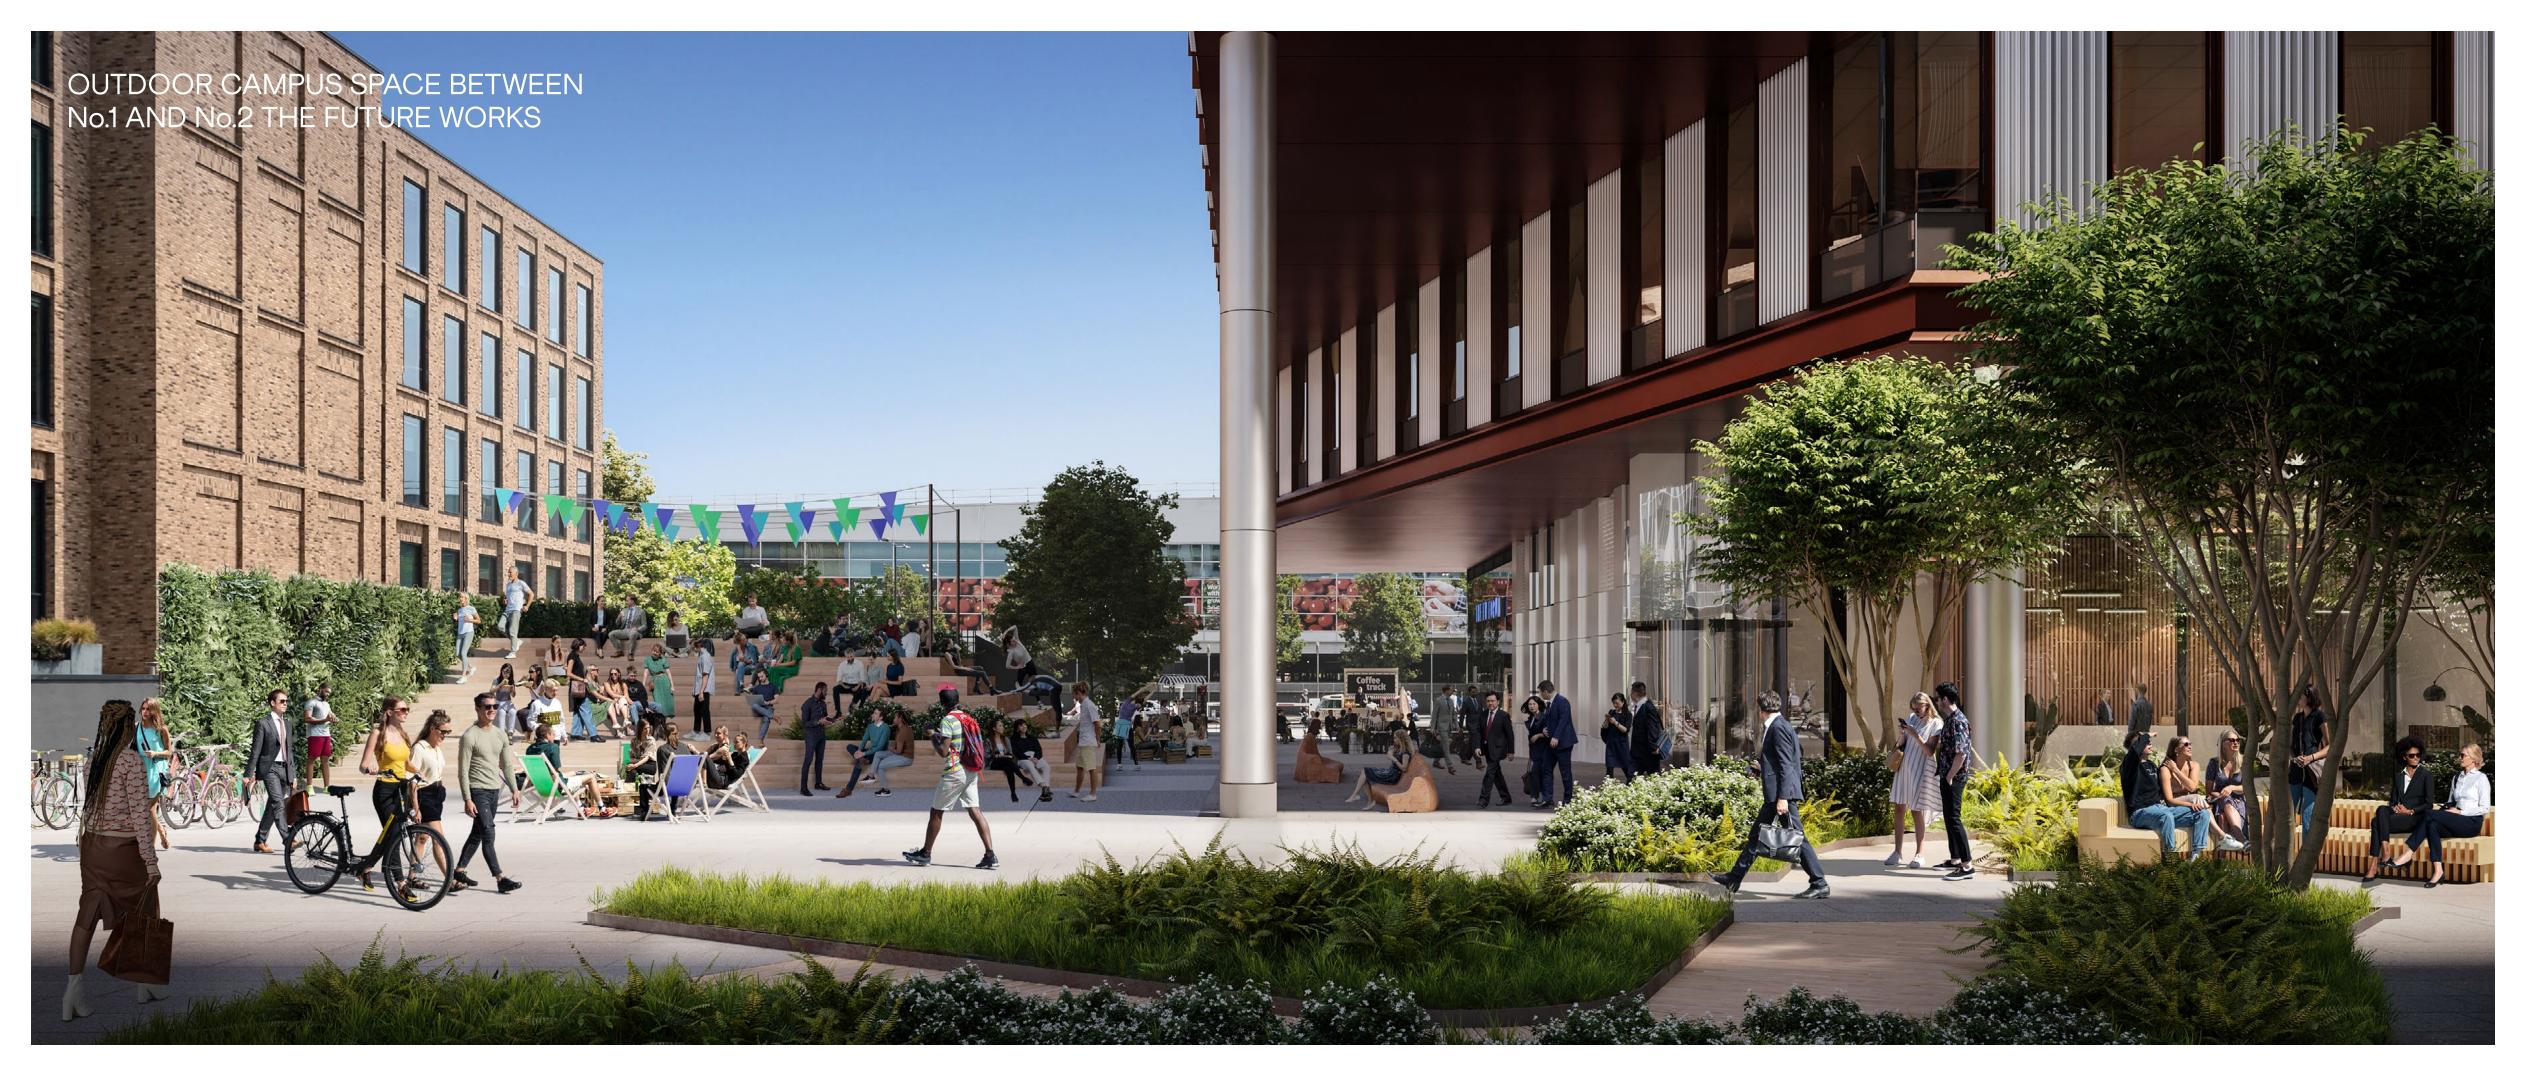

### Best seat in the house? Step this way

The Future Works has lots of landscaped outdoor space. And the bleachers between No.1 and No.2 will be perfect for informal meetings or simply chilling out in the sunshine. There's no better way to wind down than a spot of people watching. So, grab a burrito from one of the food trucks, take a grandstand seat and recharge as the hustle bustles on by.

# Relax, you're at work

The best workplaces don't end at the walls and windows. They have their own urban landscapes. Green spaces to relax with a coffee and a good book, or just stretch your legs and free your mind. The Future Works will be a fully joined up campus, with landscaped walkways, meeting spots and pretty piazzas. This isn't just work, it's a breath of fresh air.