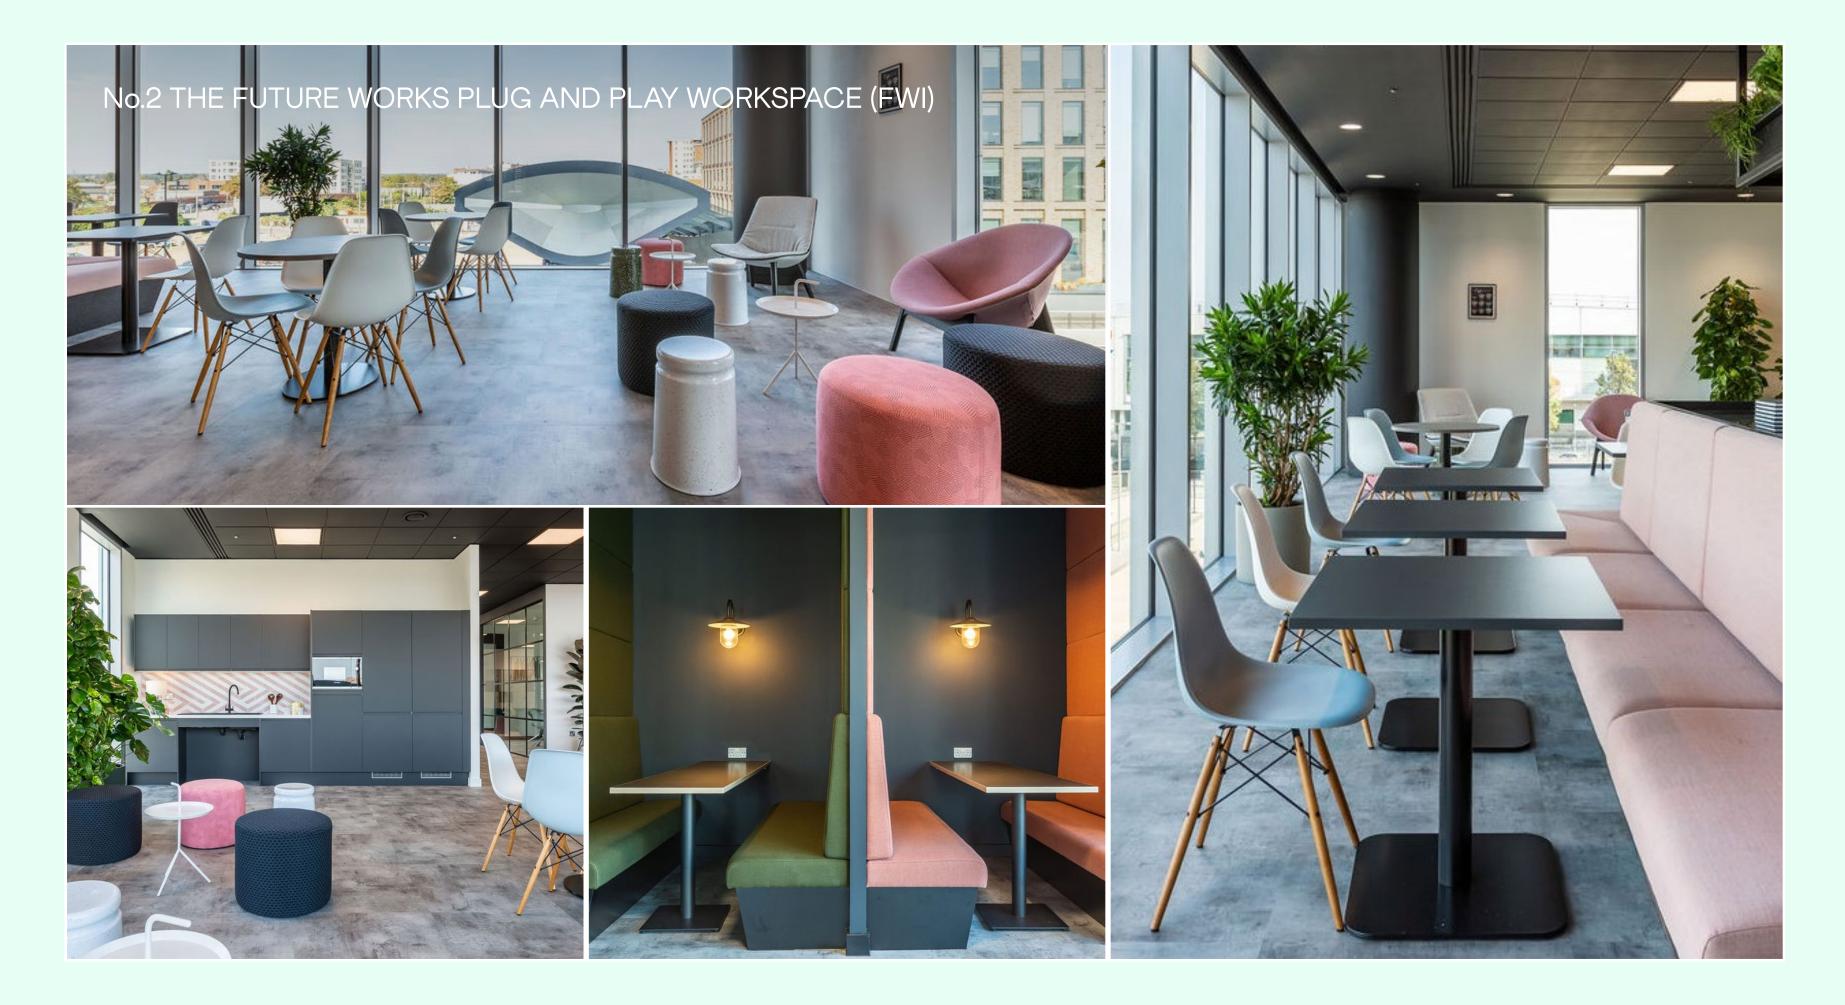

### No.2 The Future Works Future Works Instant

FWI gives you a serious workplace without the serious commitment. Fully furnished at 7,000 sq ft, with meeting rooms, breakout spaces, a roof terrace and your own branding throughout. It's the sort of space that says your business means business.