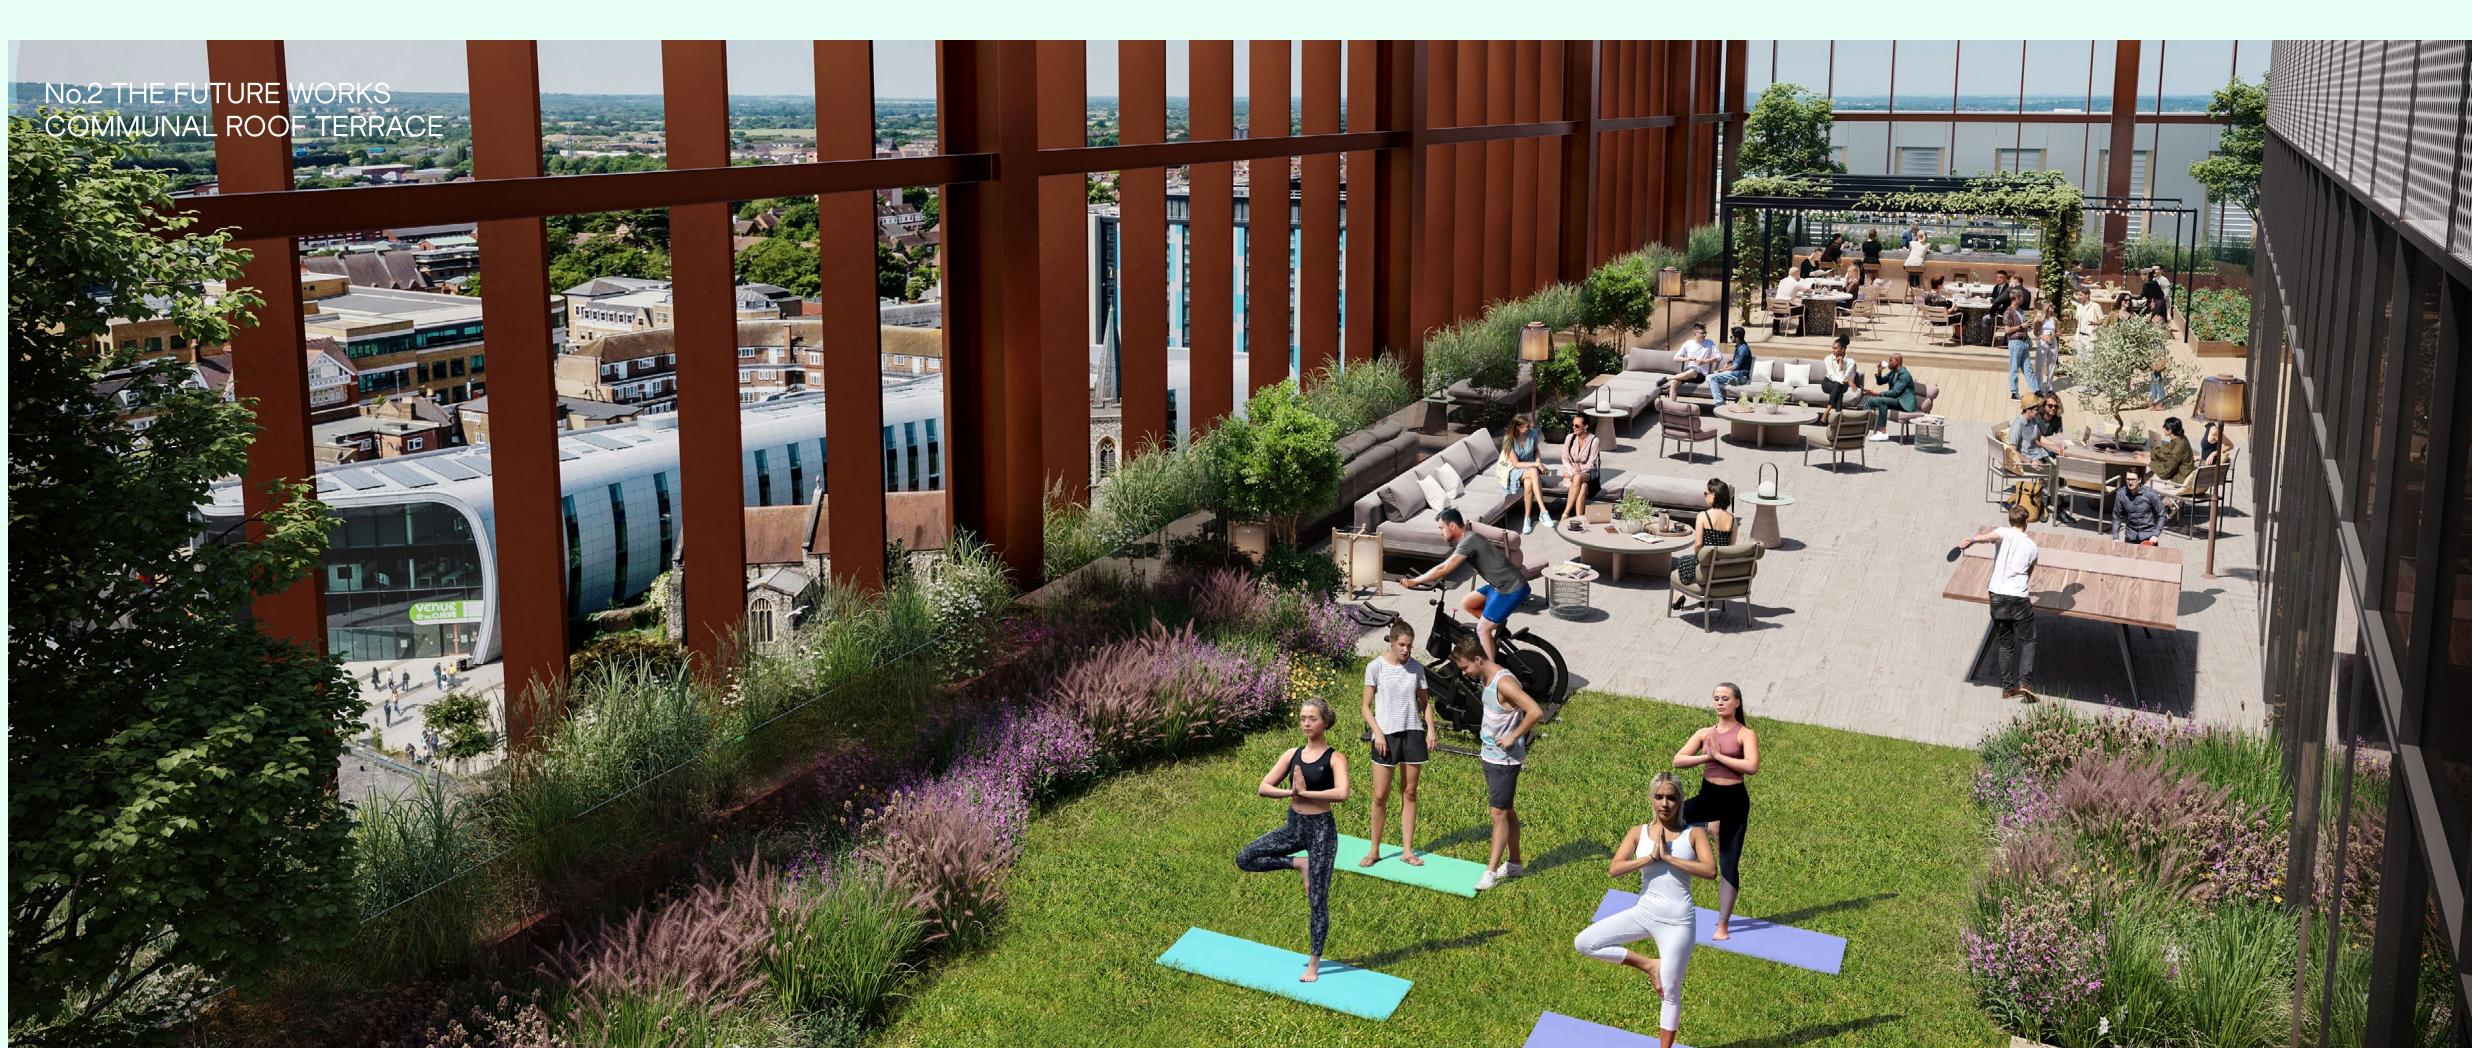

# All work and no play? No thanks

The Future Works isn't just an office space; it's part of the community.

The public space around the buildings is huge. When the future phases are built and the new campus is in full swing, there'll be four gardens, retail units (we're thinking bistro, coffee shop, florists and maybe a juice bar) and private nooks for catching the sun or reading a book.

There'll be artisan food trucks, pop-ups, and personal training sessions to burn the calories off again. And the big showstopper will be live music and summer movie nights on the bleachers of our super-cool, 100-seat outdoor auditorium. Back To The Future, anyone?

### Best seat in the house? Step this way

The Future Works has lots of landscaped outdoor space. And the bleachers between No.1 and No.2 will be perfect for informal meetings or simply chilling out in the sunshine. There's no better way to wind down than a spot of people watching. So, grab a burrito from one of the food trucks, take a grandstand seat and recharge as the hustle bustles on by.