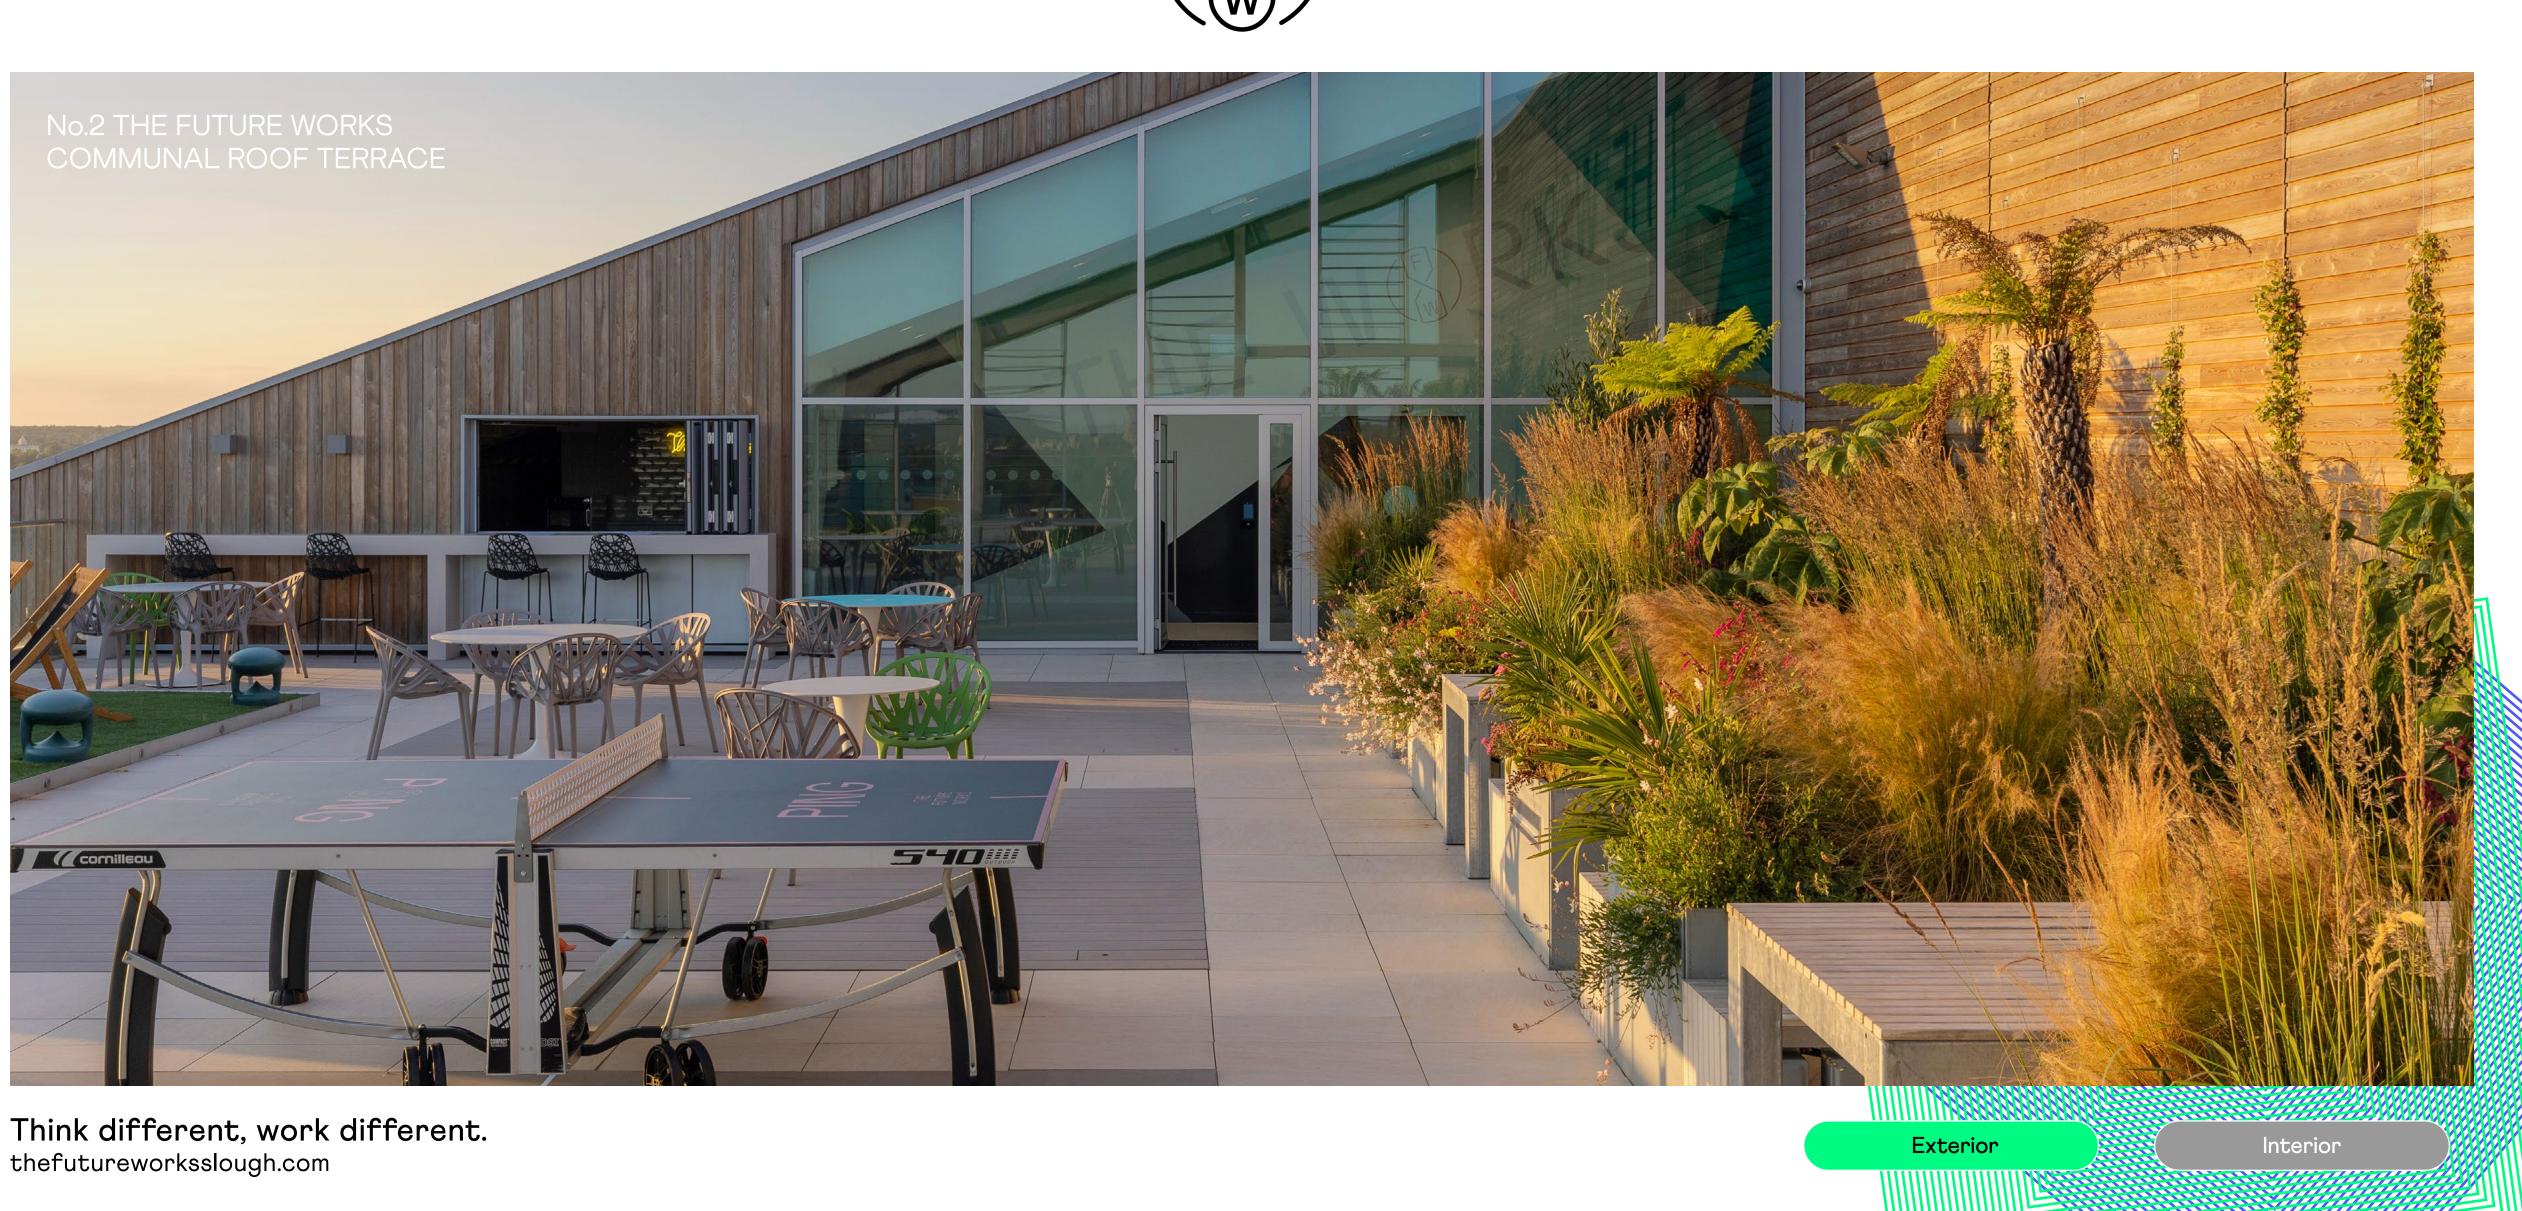

# Healthy building = happy people

The Future Works has been designed to make you fall in love with Monday mornings. Space to think, inspiring views, a healthy environment to work in and, as if that wasn't enough, the current building (No.2 The Future Works) already has:

Rooftop gardens, landscaped walkways and green terraces with views to nearby Windsor Castle. An incredible all-day café, smart vending machines and touchfree water fountains. Daily rooftop yoga and fitness classes. Lots of bike spaces, a repair station, showers, lockers and changing rooms. Breakout spaces, chill-out zones and the UK's first AirScore Platinum accreditation. It's work, but not the way it used to be.

# A new spin on flexi-working

We're told we need to get up from our desks more regularly. In fact, the science says we should have screen breaks every hour or so. That's why we've created green terraces and organised yoga classes in the rooftop garden. It's all part of The Future Works philosophy. So, if you go to work to stretch yourself, now's your chance to start taking it literally.