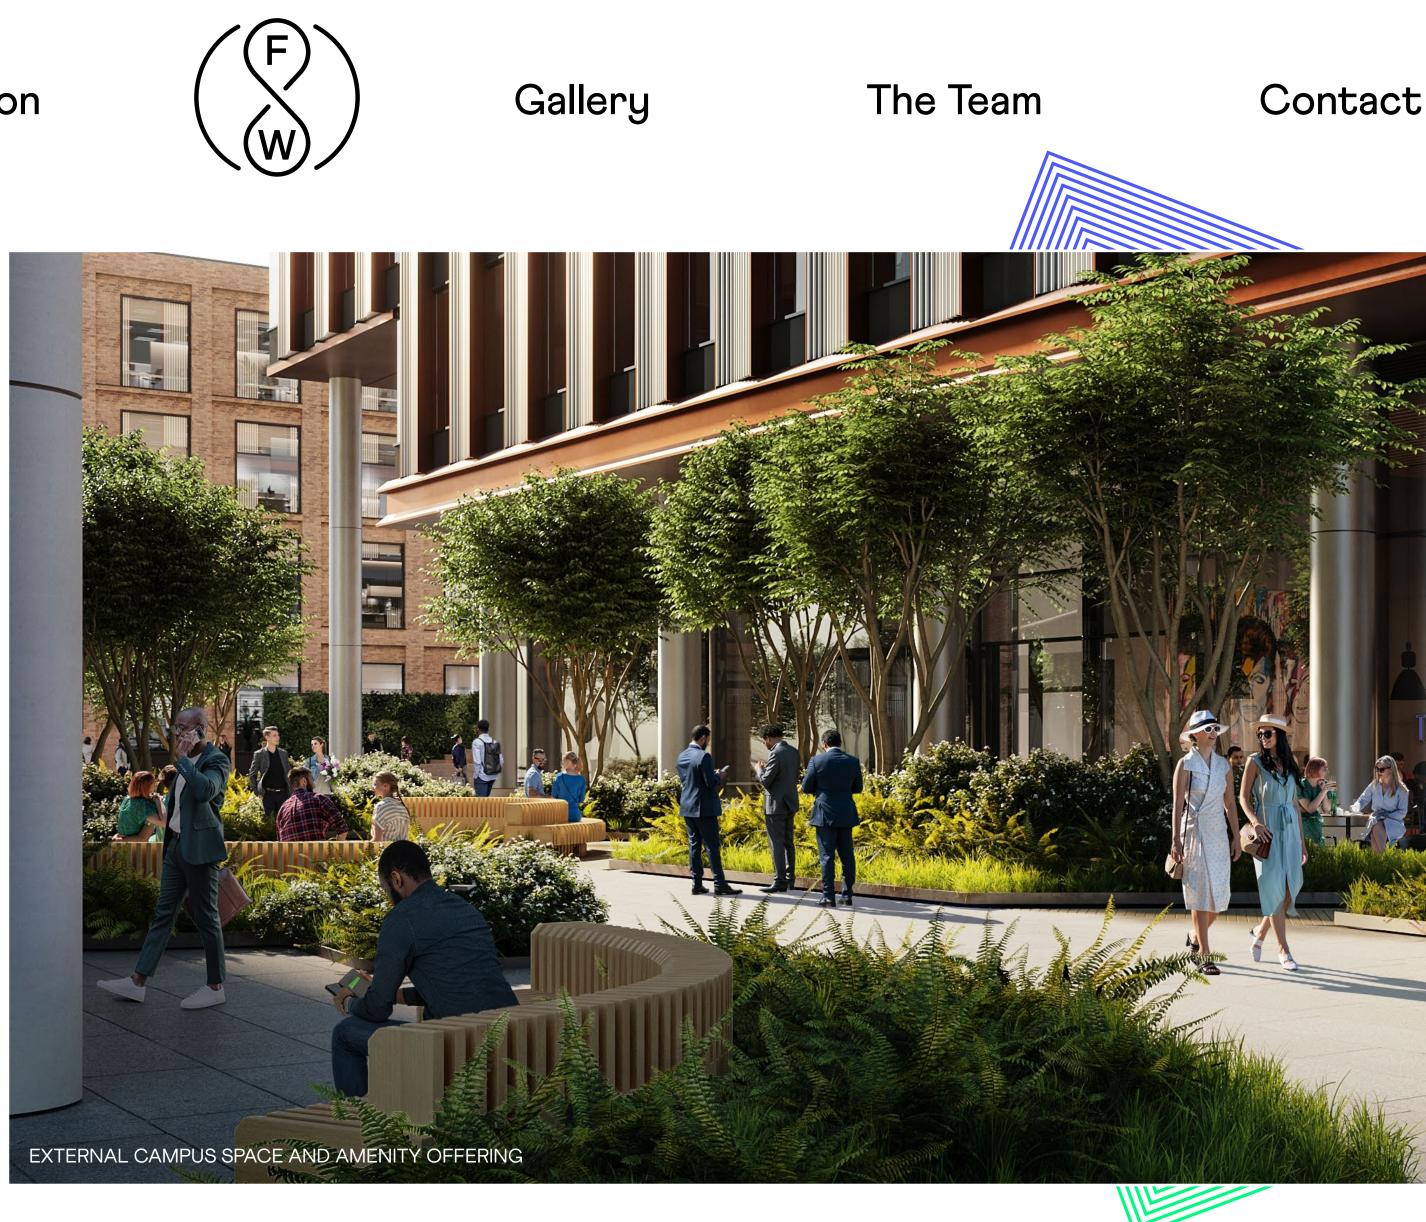

# All work and no play? No thanks

The Future Works isn't just an office space; it's part of the community.

The public space around the buildings is huge. When the future phases are built and the new campus is in full swing, there'll be four gardens, retail units (we're thinking bistro, coffee shop, florists and maybe a juice bar) and private nooks for catching the sun or reading a book.

There'll be artisan food trucks, pop-ups, and personal training sessions to burn the calories off again. And the big showstopper will be live music and summer movie nights on the bleachers of our super-cool, 100-seat outdoor auditorium. Back To The Future, anyone?

### Best seat in the house? Step this way

The Future Works has lots of landscaped outdoor space. And the bleachers between No.1 and No.2 will be perfect for informal meetings or simply chilling out in the sunshine. There's no better way to wind down than a spot of people watching. So, grab a burrito from one of the food trucks, take a grandstand seat and recharge as the hustle bustles on by.

# Relax, you're at work

The best workplaces don't end at the walls and windows. They have their own urban landscapes. Green spaces to relax with a coffee and a good book, or just stretch your legs and free your mind. The Future Works will be a fully joined up campus, with landscaped walkways, meeting spots and pretty piazzas. This isn't just work, it's a breath of fresh air.