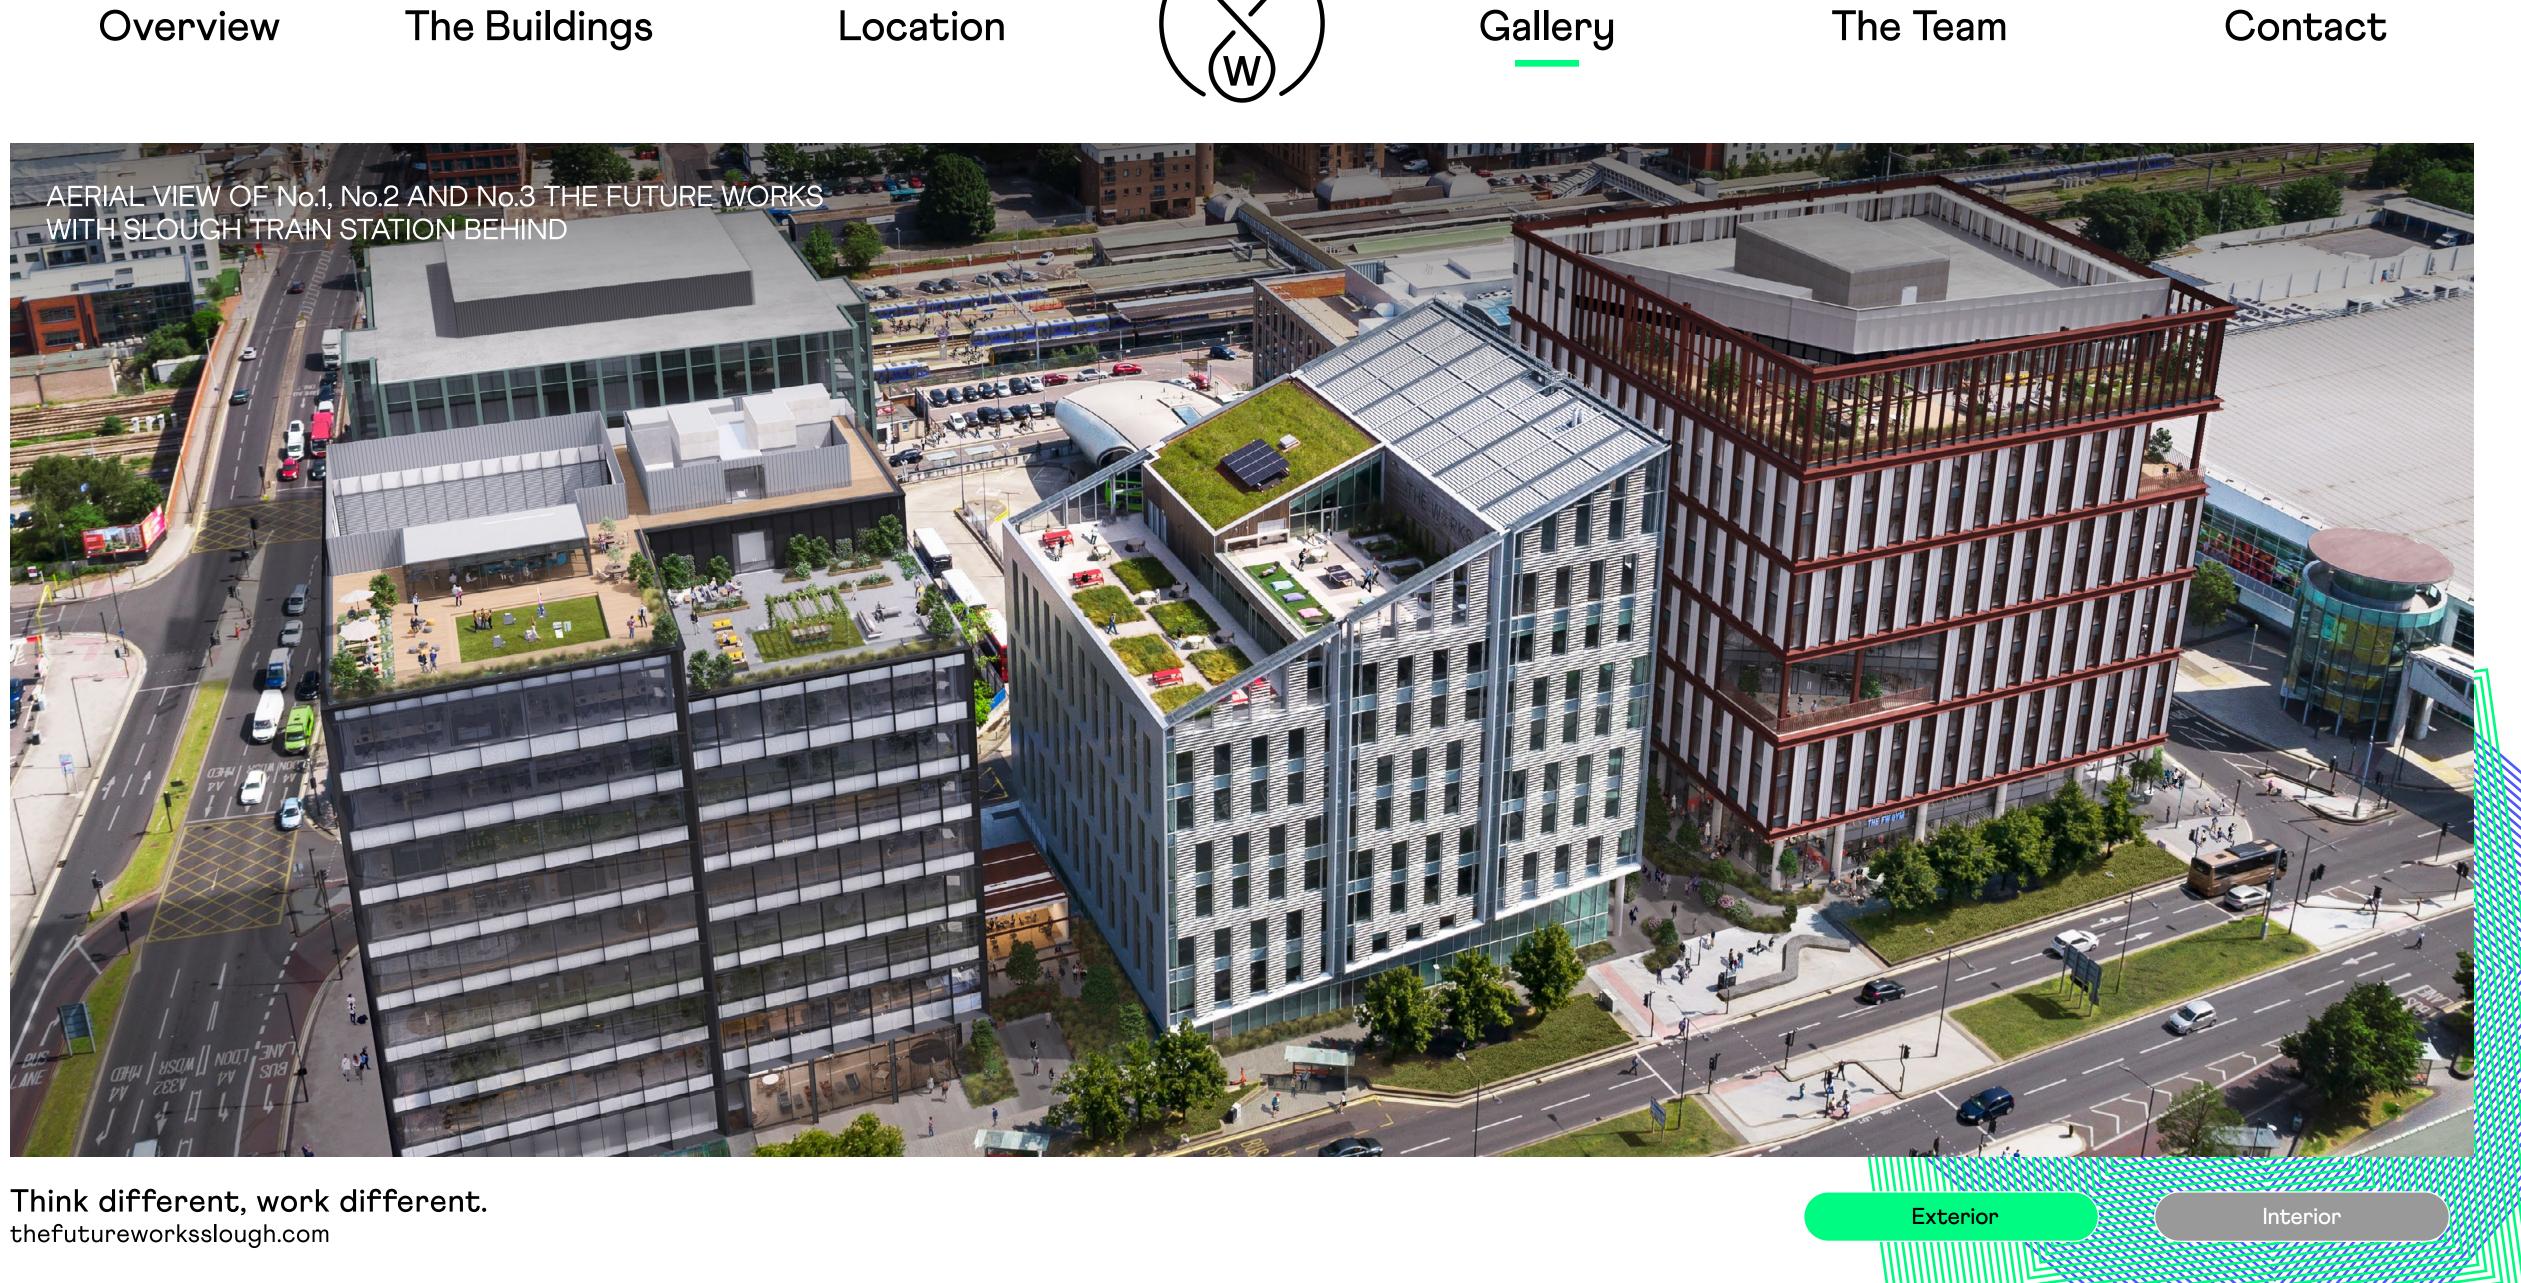

# The best things come in threes

No.2 The Future Works was the first building to be completed (told you we do things differently), with No.1 and No.3 coming along soon.

Totalling 360,000 sq ft, this three-building, Grade A office ecosystem will be the place to work, and goes toe-to-toe with anything in London – which, incidentally, is only 14 minutes away by train. We're talking rooftop terraces, restaurants, gyms, landscaping and acres of space – across one superbly inter-connected campus.

Bang in the middle of a new 'Square Mile' regeneration area, The Future Works is at the heart of Slough's commercial quarter. It's everything you'd dare to dream of x3.