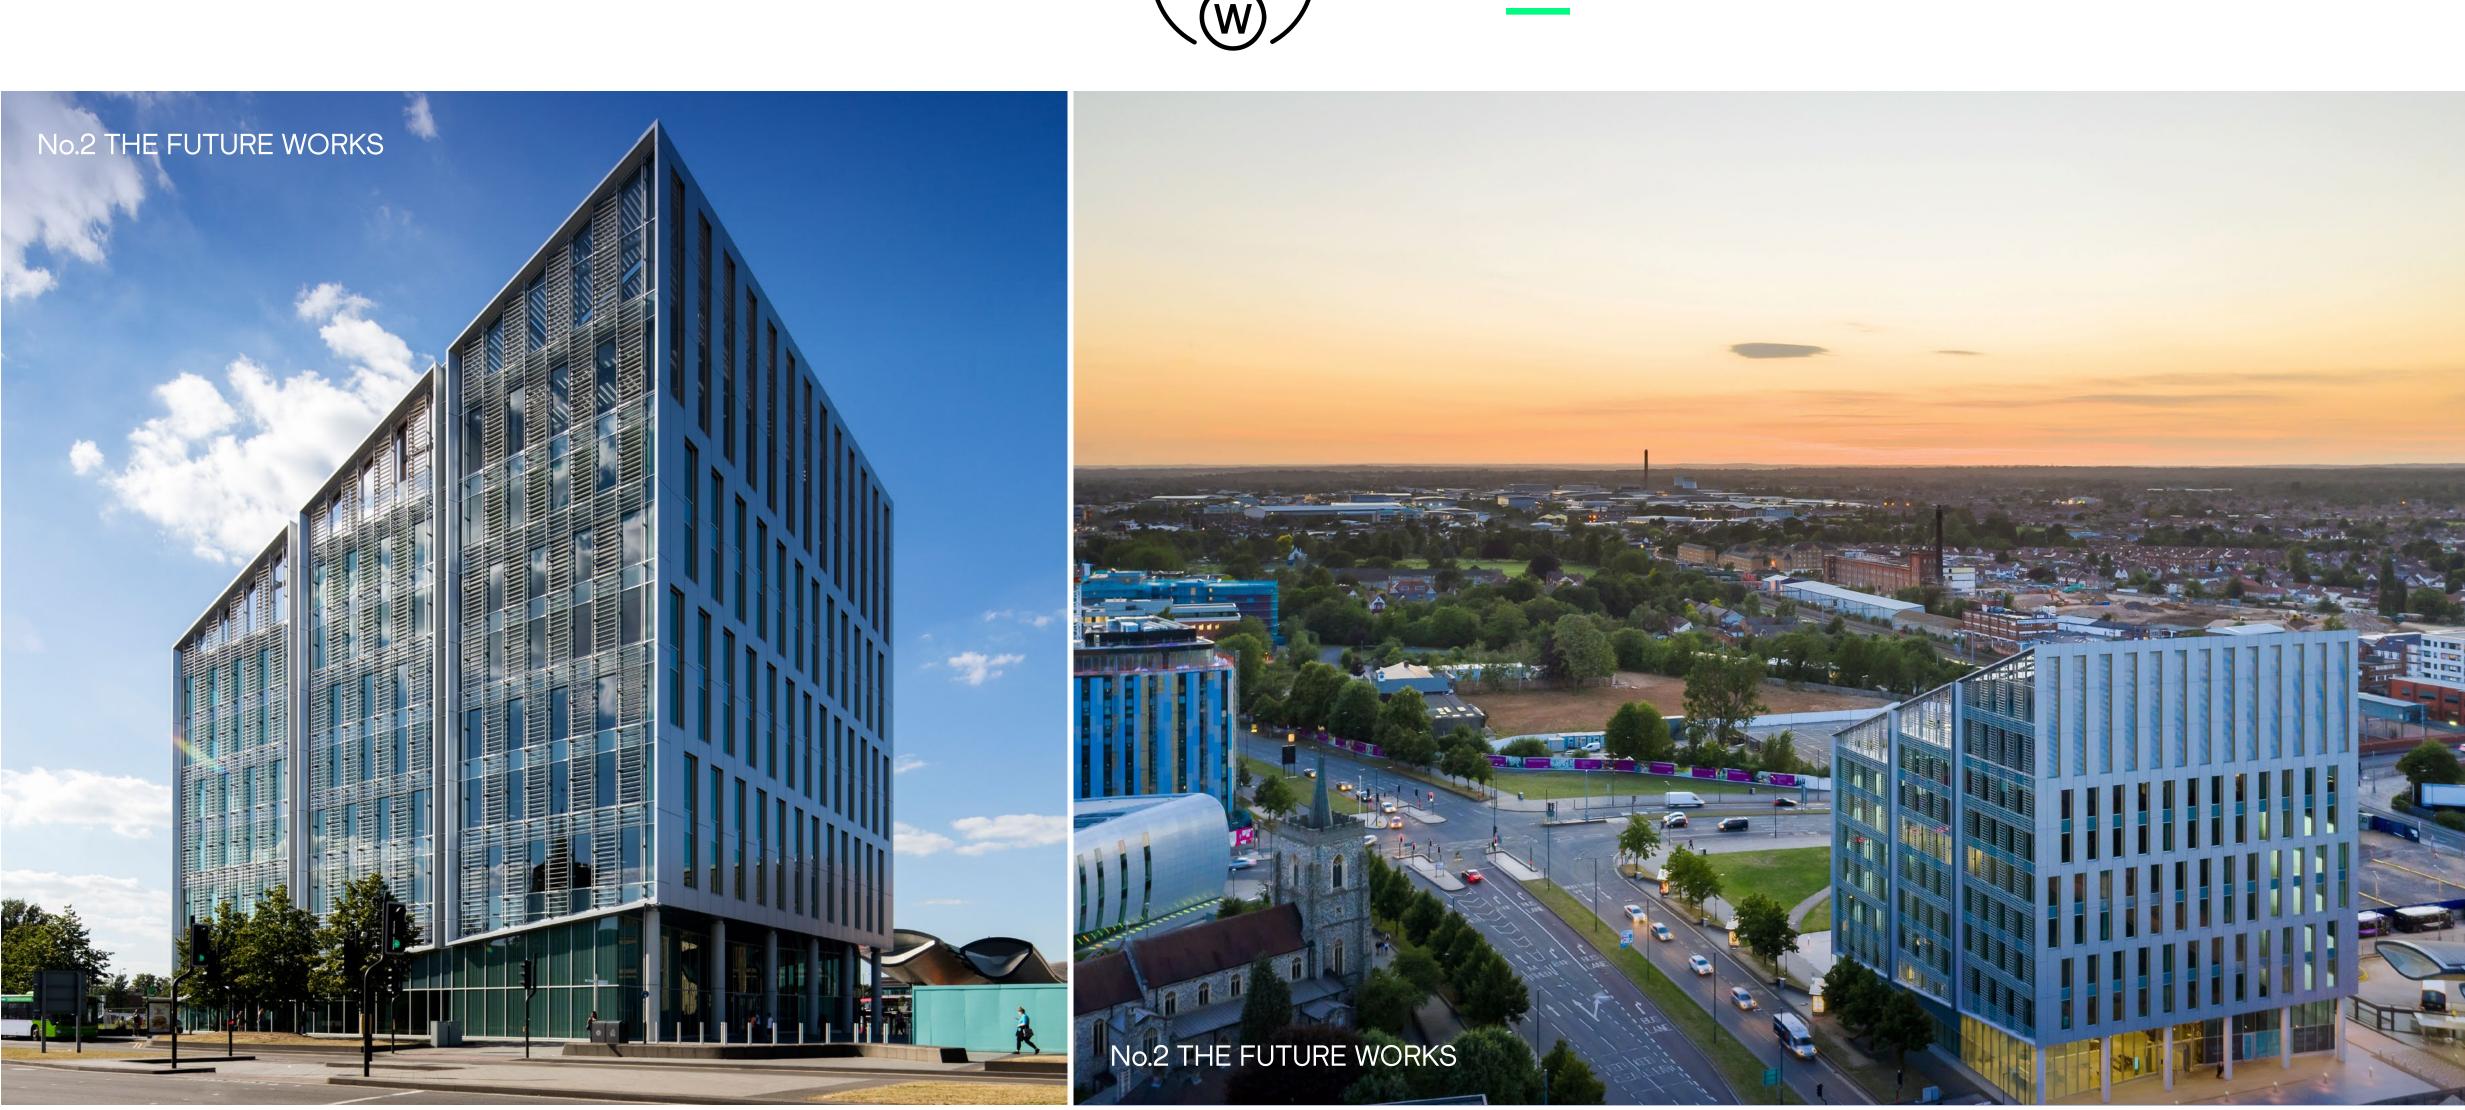

# The best things come in threes

No.2 The Future Works was the first building to be completed (told you we do things differently), with No.1 and No.3 coming along soon.

Totalling 360,000 sq ft, this three-building, Grade A office ecosystem will be the place to work, and goes toe-to-toe with anything in London – which, incidentally, is only 14 minutes away by train. We're talking rooftop terraces, restaurants, gyms, landscaping and acres of space – across one superbly inter-connected campus.

Bang in the middle of a new 'Square Mile' regeneration area, The Future Works is at the heart of Slough's commercial quarter. It's everything you'd dare to dream of x3.

# Right here, right Slough

Slough. 14 minutes by train from Paddington and Heathrow, and slap bang in the middle of the Thames Valley. Centre for Cities calls it 'the most productive location in the UK'. And at the heart of it all is The Future Works. Two minutes to the train station, right next to the bus station, surrounded by leisure facilities and amazing countryside. It's got it all. Right here, right Slough.