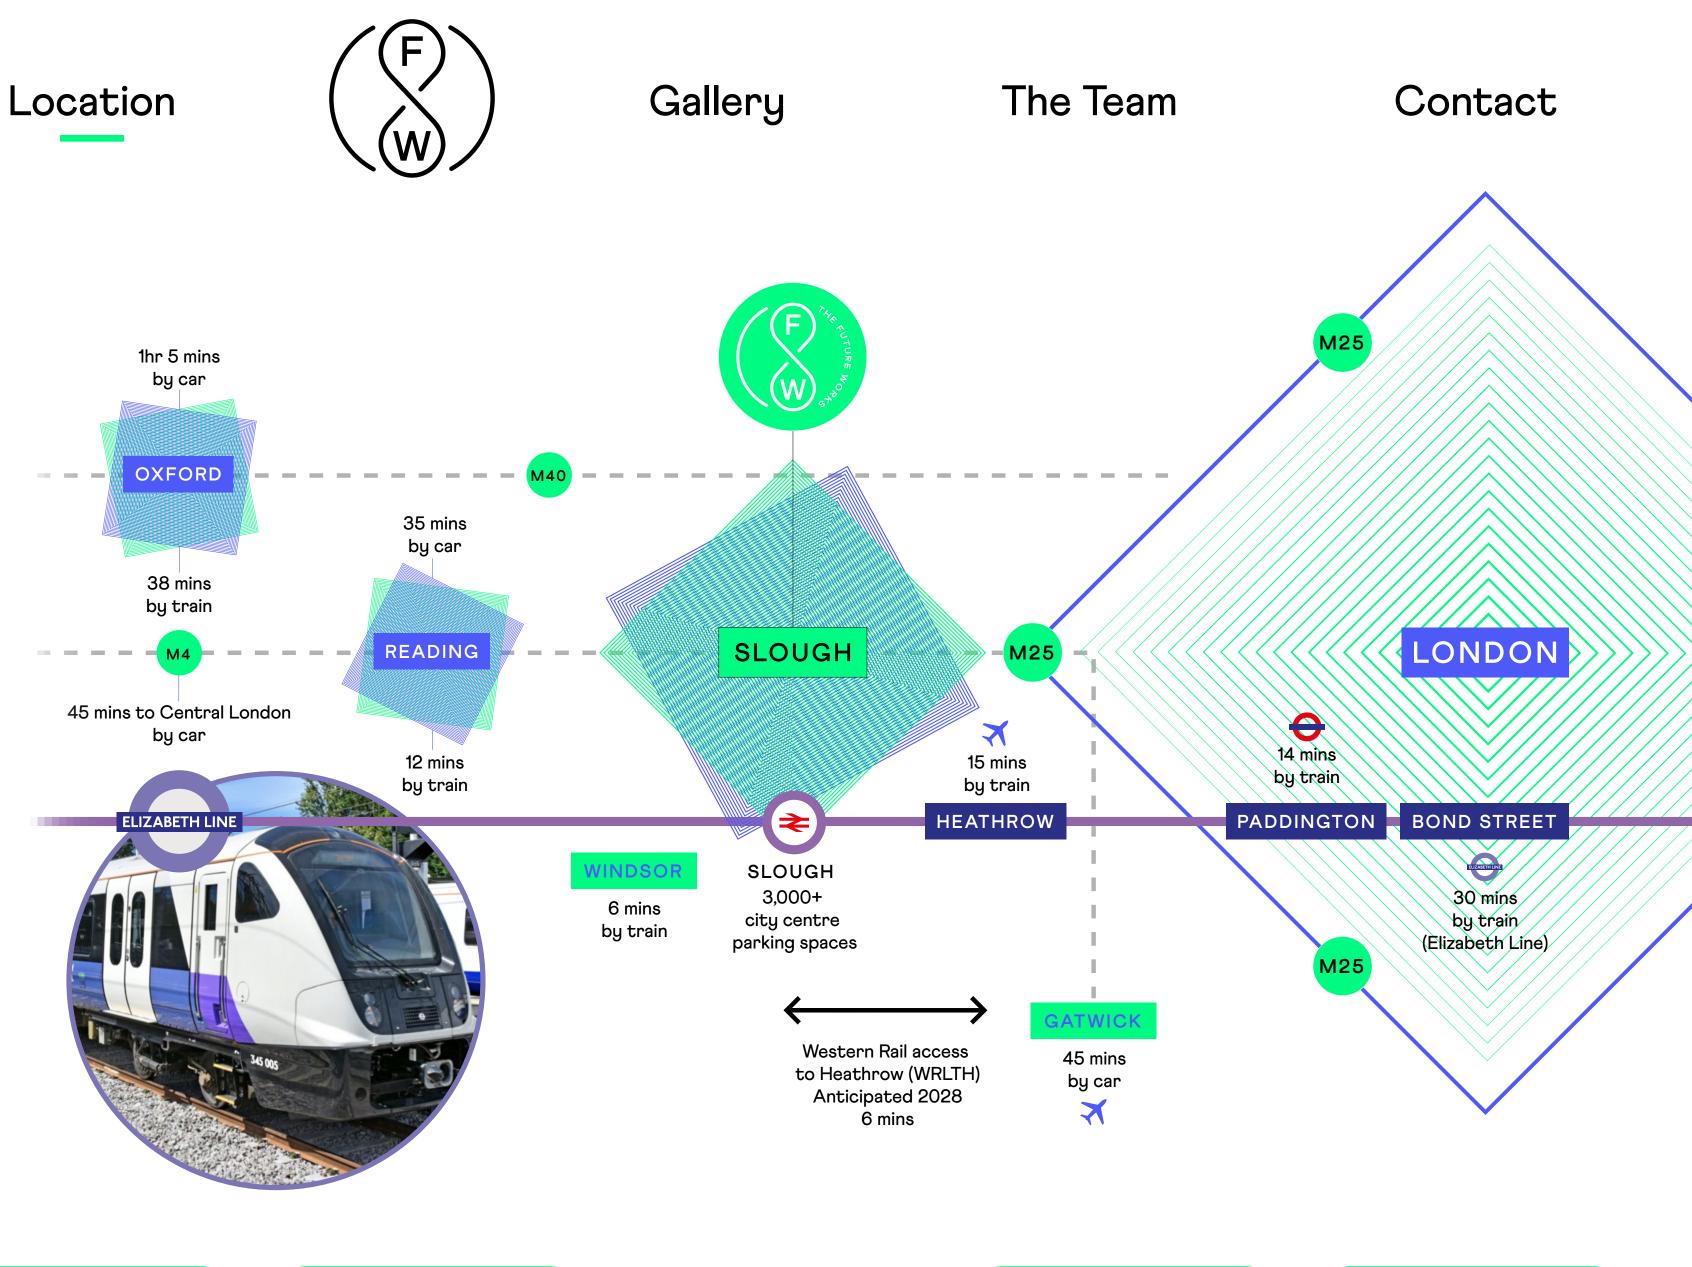

# Right here, right Slough

Slough. 14 minutes by train from Paddington and Heathrow, and slap bang in the middle of the Thames Valley. Centre for Cities calls it 'the most productive location in the UK'. And at the heart of it all is The Future Works. Two minutes to the train station, right next to the bus station, surrounded by leisure facilities and amazing countryside. It's got it all. Right here, right Slough.

# Just a step outside London

The Future Works is connected to every corner of the UK. And with Heathrow just 15 minutes away - the world.

By road, cycle path, bus or train; The Future Works couldn't be better connected. Grab your jacket and a two-minute walk later you're at the train station. And if that's not close enough for you, the bus station is literally seconds away.

There's lots of secure basement parking and charging points on site. And with so much bike space, it's an eco-commuters dream come true. Plus, the new Elizabeth Line is coming in 2022, which will zip to Bond Street in 30 minutes flat.

# We're going places

With the Elizabeth Line opening in 2022, you can be in Bond Street in 30 minutes.

Think different, work different. thefutureworksslough.com

6 minutes 7 minutes 11 minutes 14 minutes 15 minutes 19 minutes 41 minutes 94 minutes 132 minutes

BY CAR M4 (J6) M25 (J15) M40 (J1A) Heathrow Airport M3 (J2) M1 (J6A) Central London Oxford Bristol

1 mile 5 miles 5 miles 8 miles 10 miles 22 miles 29 miles 45 miles 97 miles

ELIZABETH LINE Maidenhead Heathrow T2/T3 Reading Paddington Bond Street Tottenham Court Rd Farringdon Liverpool Street Canary Wharf

7 minutes

- 22 minutes
- 26 minutes
- 30 minutes
- 32 minutes
- 35 minutes 37 minutes
- 45 minutes

- 15 minutes

Getting here is easy-peasy. And if you're coming by car, we've got car parking space on site (along with bike spaces and electric charging points). Then there are hundreds more parking spaces close by, with options for annual season tickets or pay and display.