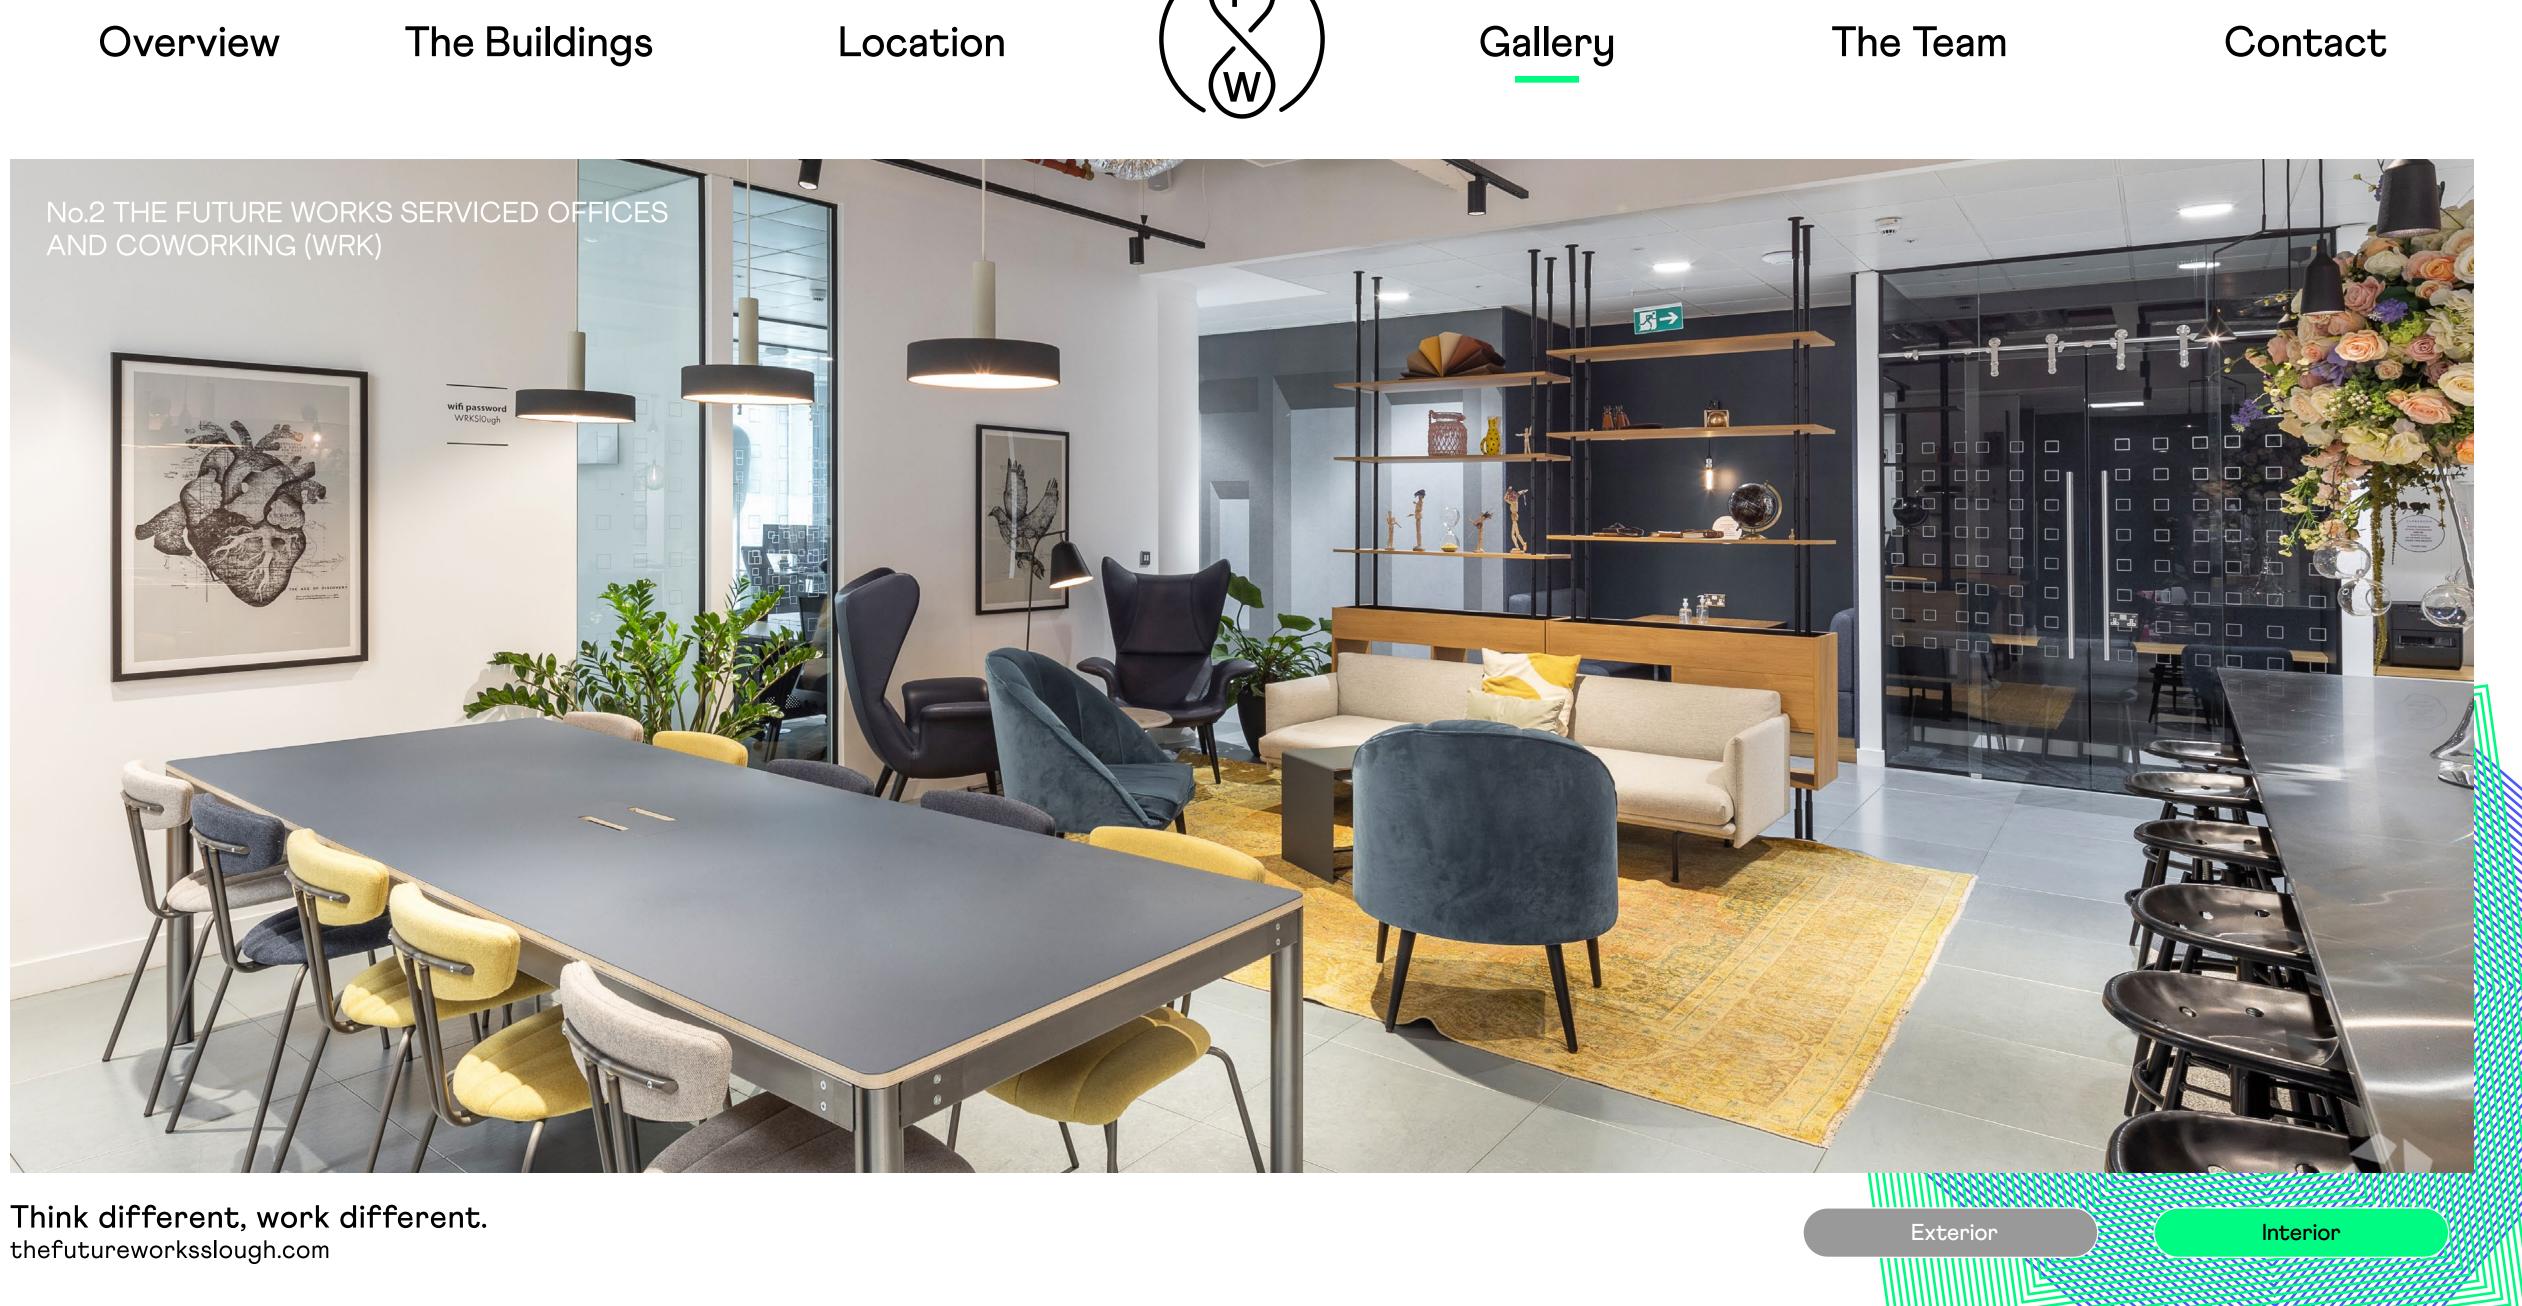

### No.2 The Future Works WRK

Need flexibility? WRK bends over backwards for you. Our serviced offices and co-working spaces are ideal for startups or companies that sometimes need to scale-up. Meeting rooms, a 25-seat auditorium, WiFi, printing and use of on-site amenities all included. Expand, contract; flex any way you want.