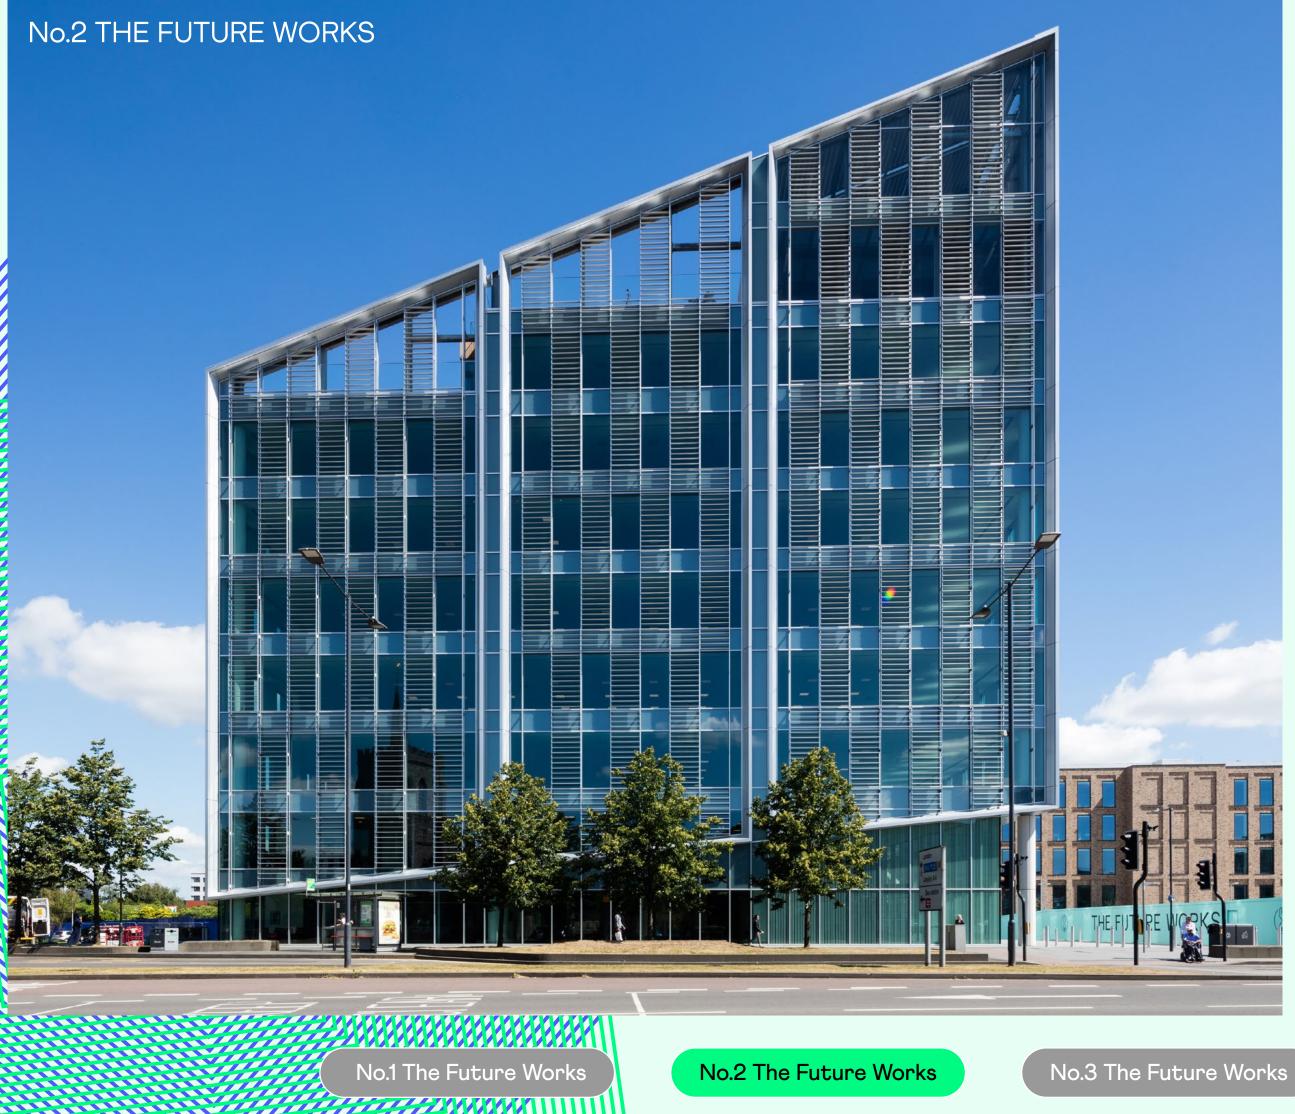

# The best things come in threes

No.2 The Future Works was the first building to be completed (told you we do things differently), with No.1 and No.3 coming along soon.

Totalling 360,000 sq ft, this three-building, Grade A office ecosystem will be the place to work, and goes toe-to-toe with anything in London – which, incidentally, is only 14 minutes away by train. We're talking rooftop terraces, restaurants, gyms, landscaping and acres of space – across one superbly inter-connected campus.

## No.2 THE FUTURE WORKS 73,500 SQ FT AVAILABLE NOW