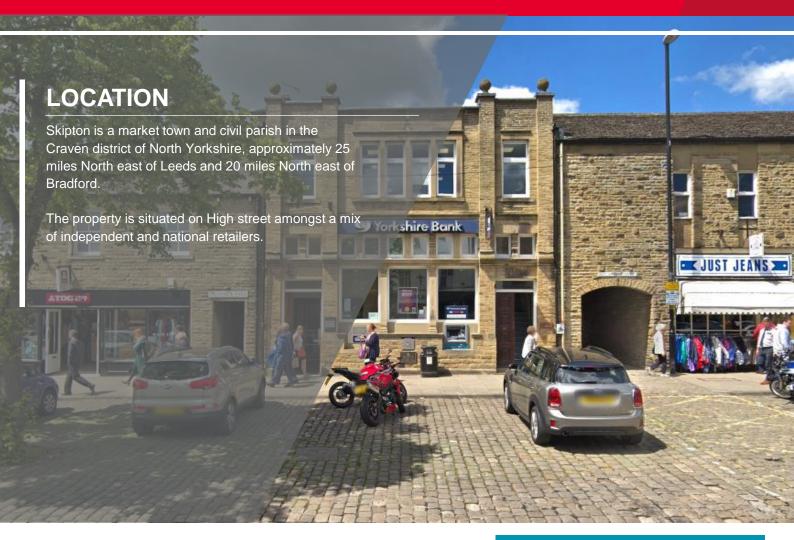

# **Skipton**

46 High Street, BD23 1JR

| SITUATION         | National retailers in the town include Dorothy Perkins,<br>Mountain Warehouse, Boots Pharmacy, Greggs,<br>House of Fraser, Barclays Bank, H. Samuel, Fat Face<br>and more. |
|-------------------|----------------------------------------------------------------------------------------------------------------------------------------------------------------------------|
| TURNOVER<br>LEASE | The property is available on a Leasehold basis with the lease expiring on 9th September 2026.                                                                              |
| Annual Rent       | £63,000 per annum                                                                                                                                                          |
| LEGAL COSTS       | Each party to be responsible for their own legal costs incurred in this transaction.                                                                                       |
| EPC               | A copy of the energy performance certificate is available upon request                                                                                                     |
|                   |                                                                                                                                                                            |