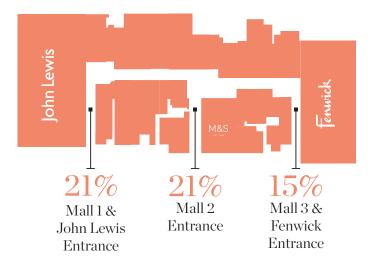

# Property of the second second

ZARA

9

3¥

L Q

merson

# **BRENT CROSS**





## **FLOOR** Lower Level



#### **FLOOR** Upper Level



# Transport Links



# 2

Underground stations: Hendon Central and Brent Cross are within a 10-minute walk of the centre



## 57%

The majority of the shoppers arrive by car



## 14

Brent Cross bus station is served by 14 bus routes



# Over 80 million

Located at the junction of the M1 motorway and the North Circular, over 80 million cars drive by Brent Cross every year



Busy routes into Brent Cross

# **Brent Cross Services**

Collect + (click & collect)

Chargebox

Amazon Free lockers WiFi

Personal shopping

PLUS App Free car loyalty parking programme

Style Seeker shopping companion

## **RETAIL ENQUIRIES**

#### HAMMERSON

James Dellar +44 20 7887 1061 james.dellar@hammerson.com

John Grimes +44 20 7887 1856 john.grimes@hammerson.com

#### CUSHMA