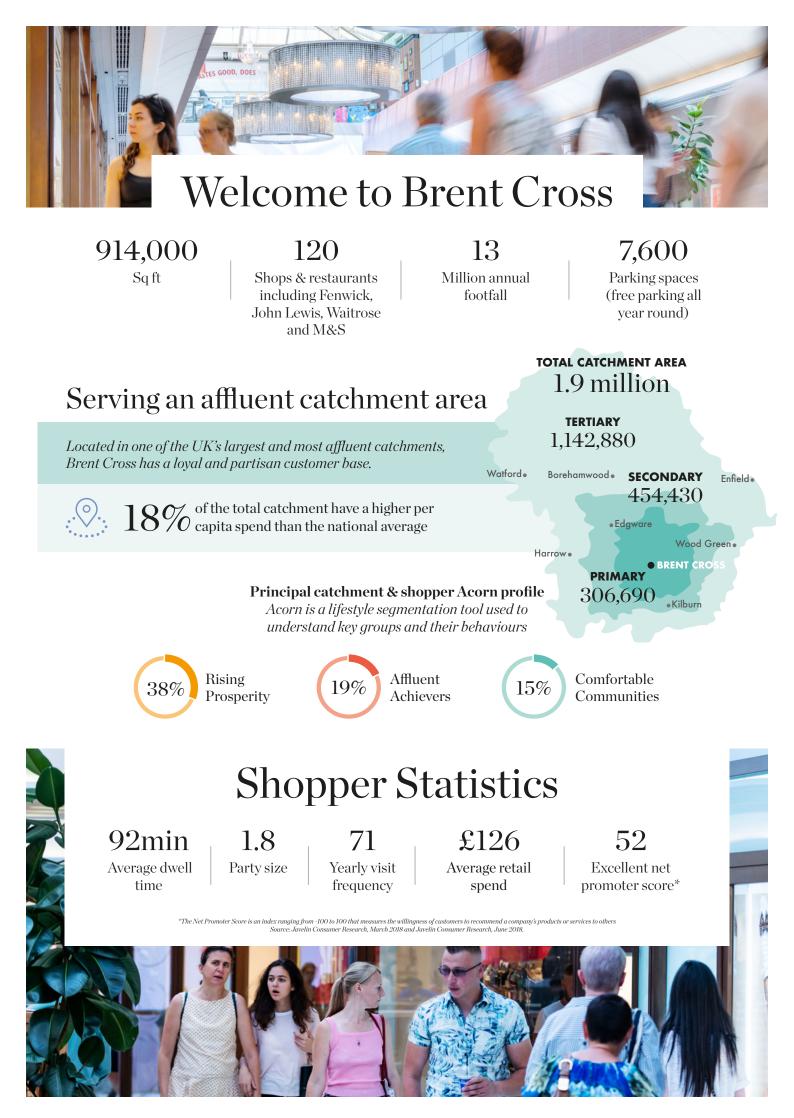

# Property of the second second

ZARA

9

3¥

L Q

merson

# **BRENT CROSS**





## **FLOOR** Lower Level



#### **FLOOR** Upper Level



# Transport Links



# 2

Underground stations: Hendon Central and Brent Cross are within a 10-minute walk of the centre



## 57%

The majority of the shoppers arrive by car



## 14

Brent Cross bus station is served by 14 bus routes



# Over 80 million

Located at the junction of the M1 motorway and the North Circular, over 80 million cars drive by Brent Cross every year



Busy routes into Brent Cross

# **Brent Cross Services**

Collect + (click & collect)

Chargebox

Amazon Free lockers WiFi

Personal shopping

PLUS App Free car loyalty parking programme

Style Seeker shopping companion

## **RETAIL ENQUIRIES**

#### HAMMERSON

James Dellar +44 20 7887 1061 james.dellar@hammerson.com

John Grimes +44 20 7887 1856 john.gri