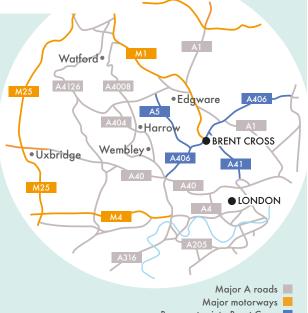

# Transport Links

# 2

Underground stations: Hendon Central and Brent Cross are within a 10-minute walk of the centre

## 57%

The majority of the shoppers arrive by car

## 14

Brent Cross bus station is served by 14 bus routes

# Over 80 million

Located at the junction of the M1 motorway and the North Circular, over 80 million cars drive by Brent Cross every year

Busy routes into Brent Cross