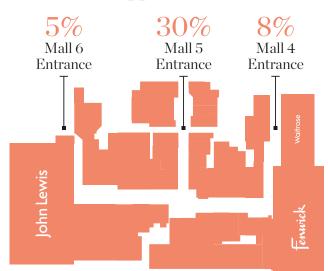

# Property of the second second

ZARA

9

3¥

L Q

merson

# **BRENT CROSS**





## **FLOOR** Lower Level



#### **FLOOR** Upper Level



# Transport Links



# 2

Underground stations: Hendon Central and Brent Cross are within a 10-minute walk of the centre



## 57%

The majority of the shoppers arrive by car



## 14

Brent Cross bus station is served by 14 bus routes



# Over 80 million

Located at the junction of the M1 motorway and the North Circular, over 80 million cars drive by Brent Cross every year



Busy routes into Brent Cross

# **Brent Cross Services**

Collect + (click & collect)

Chargebox

Amazon Free lockers WiFi

Personal shopping

PLUS App Free car loyalty parking programme

Style Seeker shopping companion

## **RETAIL ENQUIRIES**

#### HAMMERSON

James Dellar +44 20 7887 1061 james.dellar@hammerson.com

John Grimes +44 20 7887 1856 john.grimes@hammerson.com

#### CUSHMAN & WAKEFIELD

Natalie Lintott