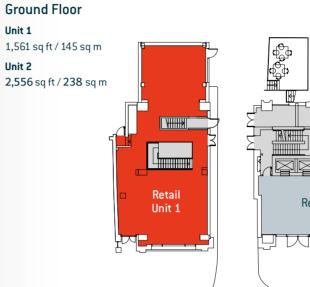

### **VIRTUAL TOUR - Unit 2**

| UNIT         | FLOOR  | SQ FT | SQ M |
|--------------|--------|-------|------|
| 1            | Ground | 1,561 | 145  |
| UNIT 1 TOTAL |        | 1,561 | 145  |
| 2            | Ground | 2,556 | 238  |
| UNIT 2 TOTAL |        | 2,556 | 238  |

## **FLOOR PLANS**

| )t |
|----|

| • | Retail Unit 1 |  |
|---|---------------|--|
| • | Retail Unit 2 |  |
| • | Core          |  |