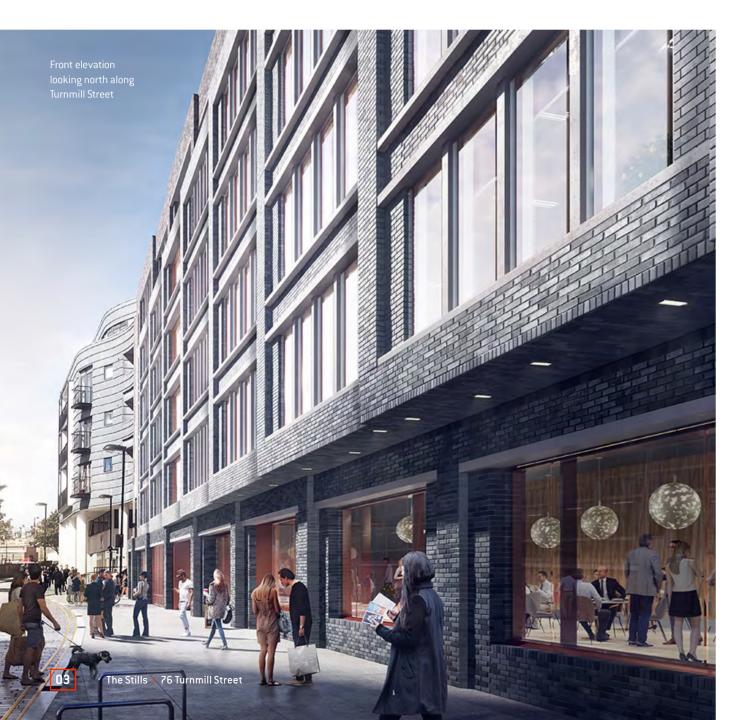

## THE SPACE

Hawkins\Brown Architects have undertaken a comprehensive refurbishment, transforming the building with a new façade and around 45,000 sq ft of office and retail space.

**VIRTUAL TOUR - Unit 1** 