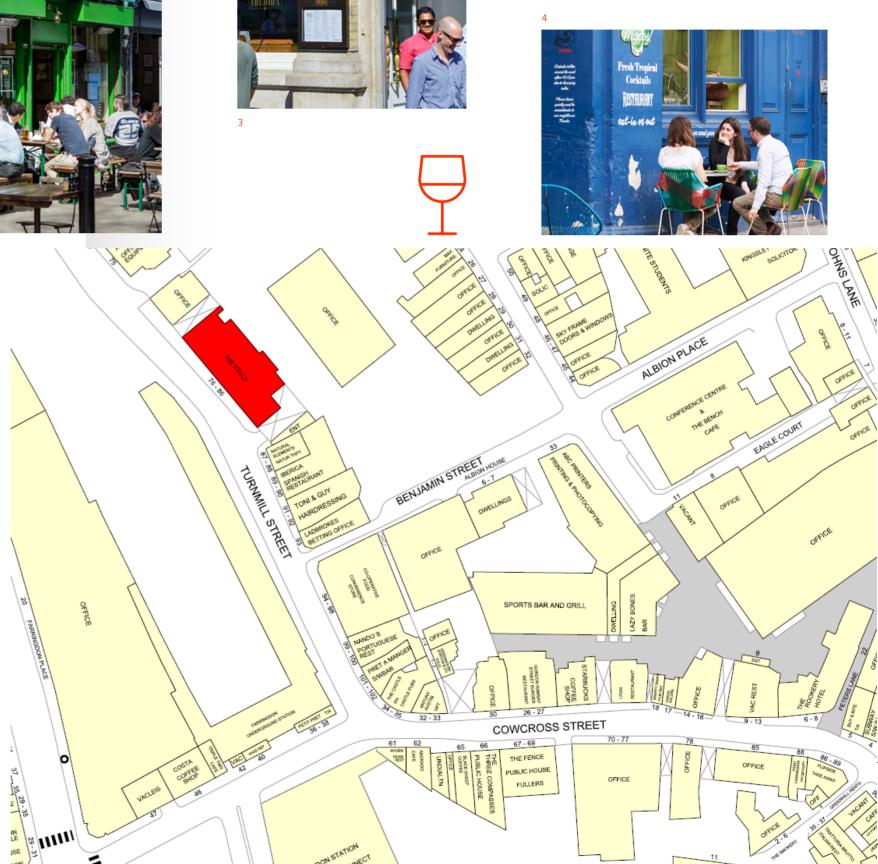

## THE AREA

Farringdon continues to attract occupiers from many sectors and continues to be the home of many of the key names in the creative industry – thanks in part to its diverse amenity offering.

1

## **OUT & ABOUT**

Whether it's coffee first thing on the way to work or a swift after-work drink on the way home, Michelin starred chefs to street food favourites, Farringdon and the surrounding area has it covered.

 1
 Vinoteca

 2
 Exmouth Market

 3
 Ibérica

 4
 Cubana

 5
 Bird of Smithfield

07

EXMOUTH MARKET / ST JOHN STREET / COWCROSS STREET / CLERKENWELL GREEN / CHARTERHOUSE STREET /