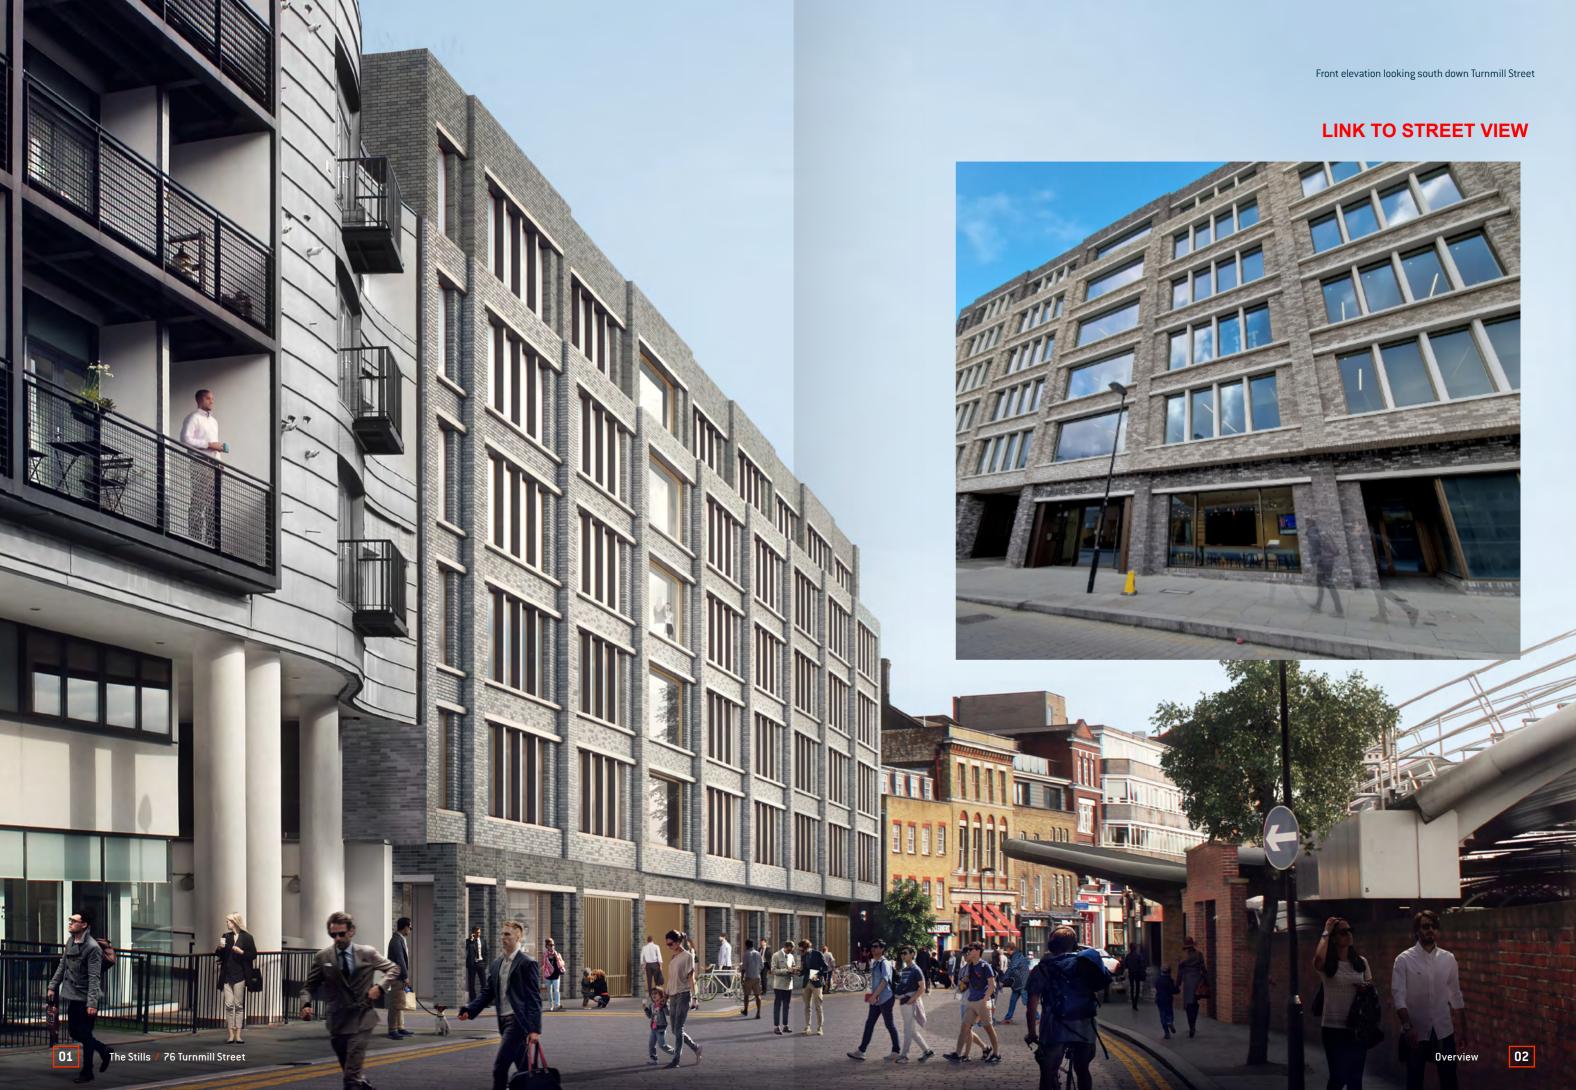

## THE SPACE

Hawkins\Brown Architects have undertaken a comprehensive refurbishment, transforming the building with a new façade and around 45,000 sq ft of office and retail space.

**VIRTUAL TOUR - Unit 1** 