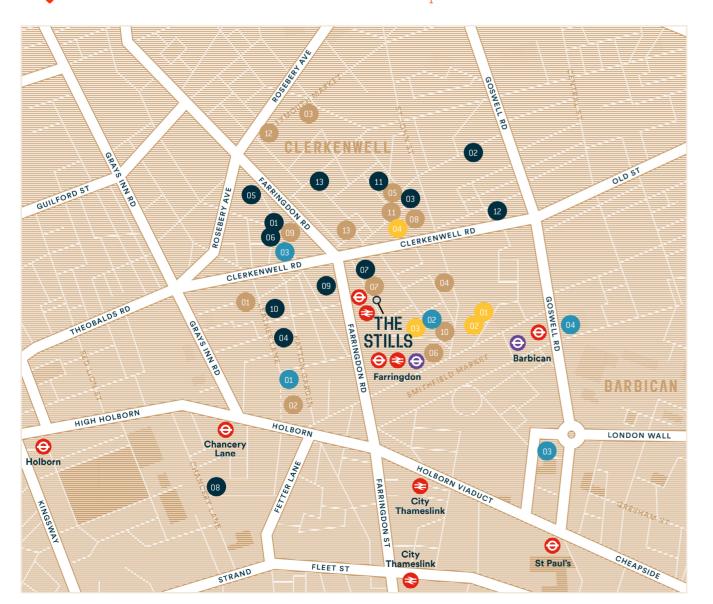

## THE AREA

Farringdon continues to attract occupiers from many sectors and continues to be the home of many of the key names in the creative industry – thanks in part to its diverse amenity offering.

1

| Local Occupiers |                   | Bar | Bars & Restaurant |  |
|-----------------|-------------------|-----|-------------------|--|
| 01              | Adidas            | 01  | Attendant         |  |
| 02              | Airbnb            | 02  | Bounce            |  |
| 03              | Deloitte Digital  | 03  | Coin Laundry      |  |
| 04              | Grey London       | 04  | Foxlow            |  |
| 05              | Linkedin          | 05  | Granger & Co      |  |
| 06              | Moonpig           | 06  | Hix Oyster & Chop |  |
| 07              | Publicis Groupe   | 07  | Ibérica           |  |
| 08              | Saatchi & Saatchi | 08  | Modern Pantry     |  |
| 09              | Steelcase         | 09  | Piano Works       |  |
| 10              | TM Lewin          | 10  | Polpo             |  |
| 11              | Unilever Plc      | 11  | Sushi Tetsu       |  |

12 Vitra

13 Zaha Hadid

#### Hotels

| 01 | Malmaison        |
|----|------------------|
| 02 | The Fox & Anchor |
| 03 | The Rookery      |
| 04 | The Zetter Hotel |
|    |                  |

#### op House

12 The Exmouth Arms

13 The Green

| Fi | itr | 0000 |
|----|-----|------|
|    | CI. | 1033 |

| 01 | Gymbox        |
|----|---------------|
| 02 | F45 Training  |
| 03 | PureGym       |
| 04 | Virgin Active |
|    |               |