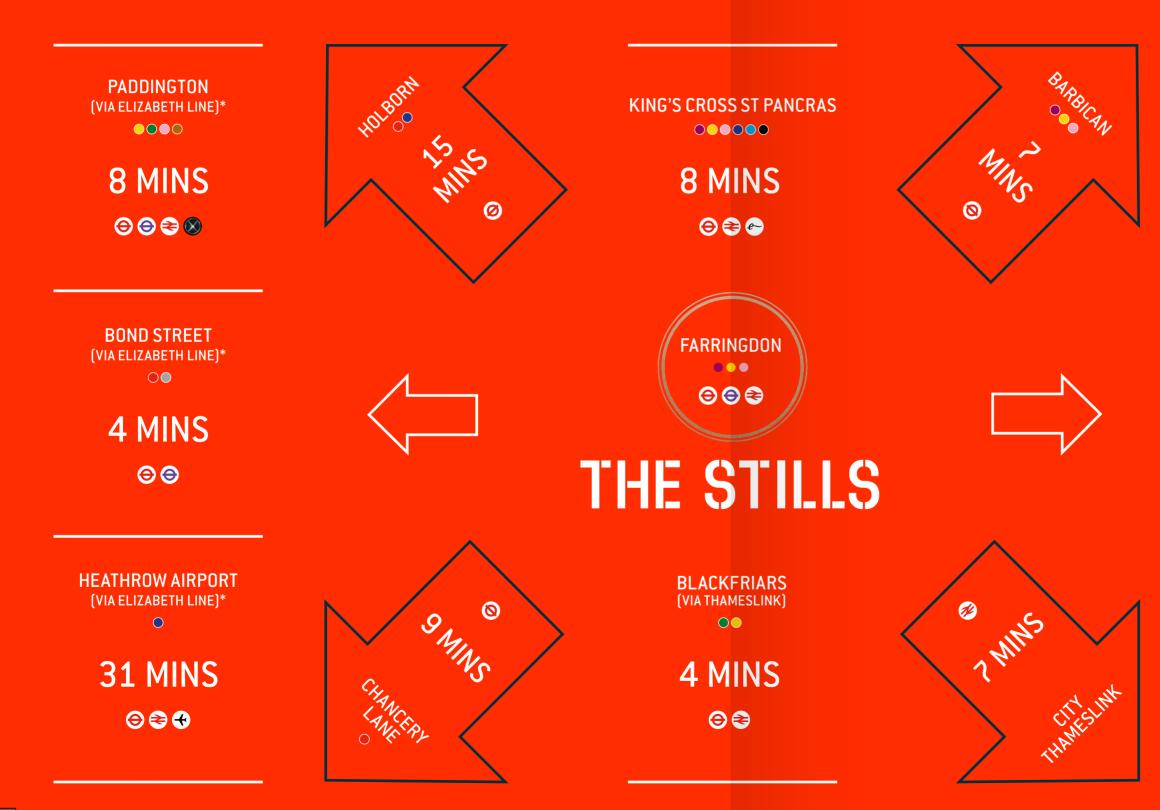

## CONNECTIVITY

Farringdon Station truly is on the doorstep – right across the road. It offers unrivalled travel connections across the city in all directions. The Elizabeth Line also offers dramatically reduced travel times across the City.

Walk times from building

Journey times via Farringdon Station (Source TfL)

Elizabeth Line

LIVERPOOL STREET (VIA ELIZABETH LINE)\*

LONDON BRIDGE (VIA THAMESLINK)

## 10 MINS ⊚⊜

GATWICK AIRPORT (VIA THAMESLINK)

In a historic area for industry and trade, The Stills stands on the original site of the Booth's Gin Distillery. The area was renowned for gin production and was also home to many merchants and engineering and metal-working businesses.