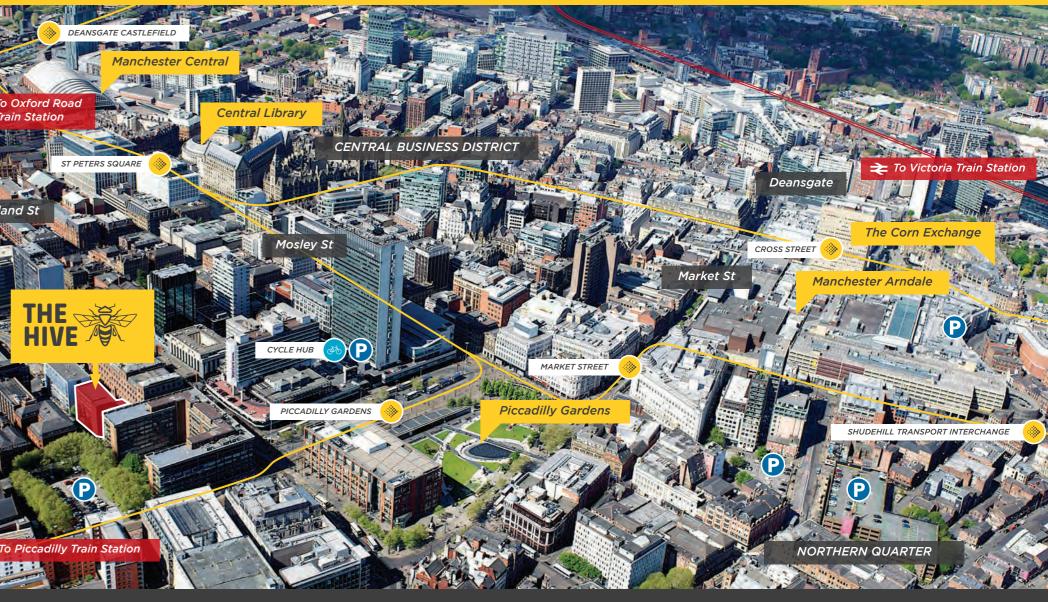

# **BARLOW HOUSE M1**

BARLOW HOUSE OFFERS QUALITY, MODERN WORKSPACE IN A CONVENIENT LOCATION WITHIN A SHORT WALK OF PICCADILLY STATION, METROLINK AND ALL AMENITIES.

BARLOW HOUSE MINSHULL STREET, MANCHESTER M1 3DZ