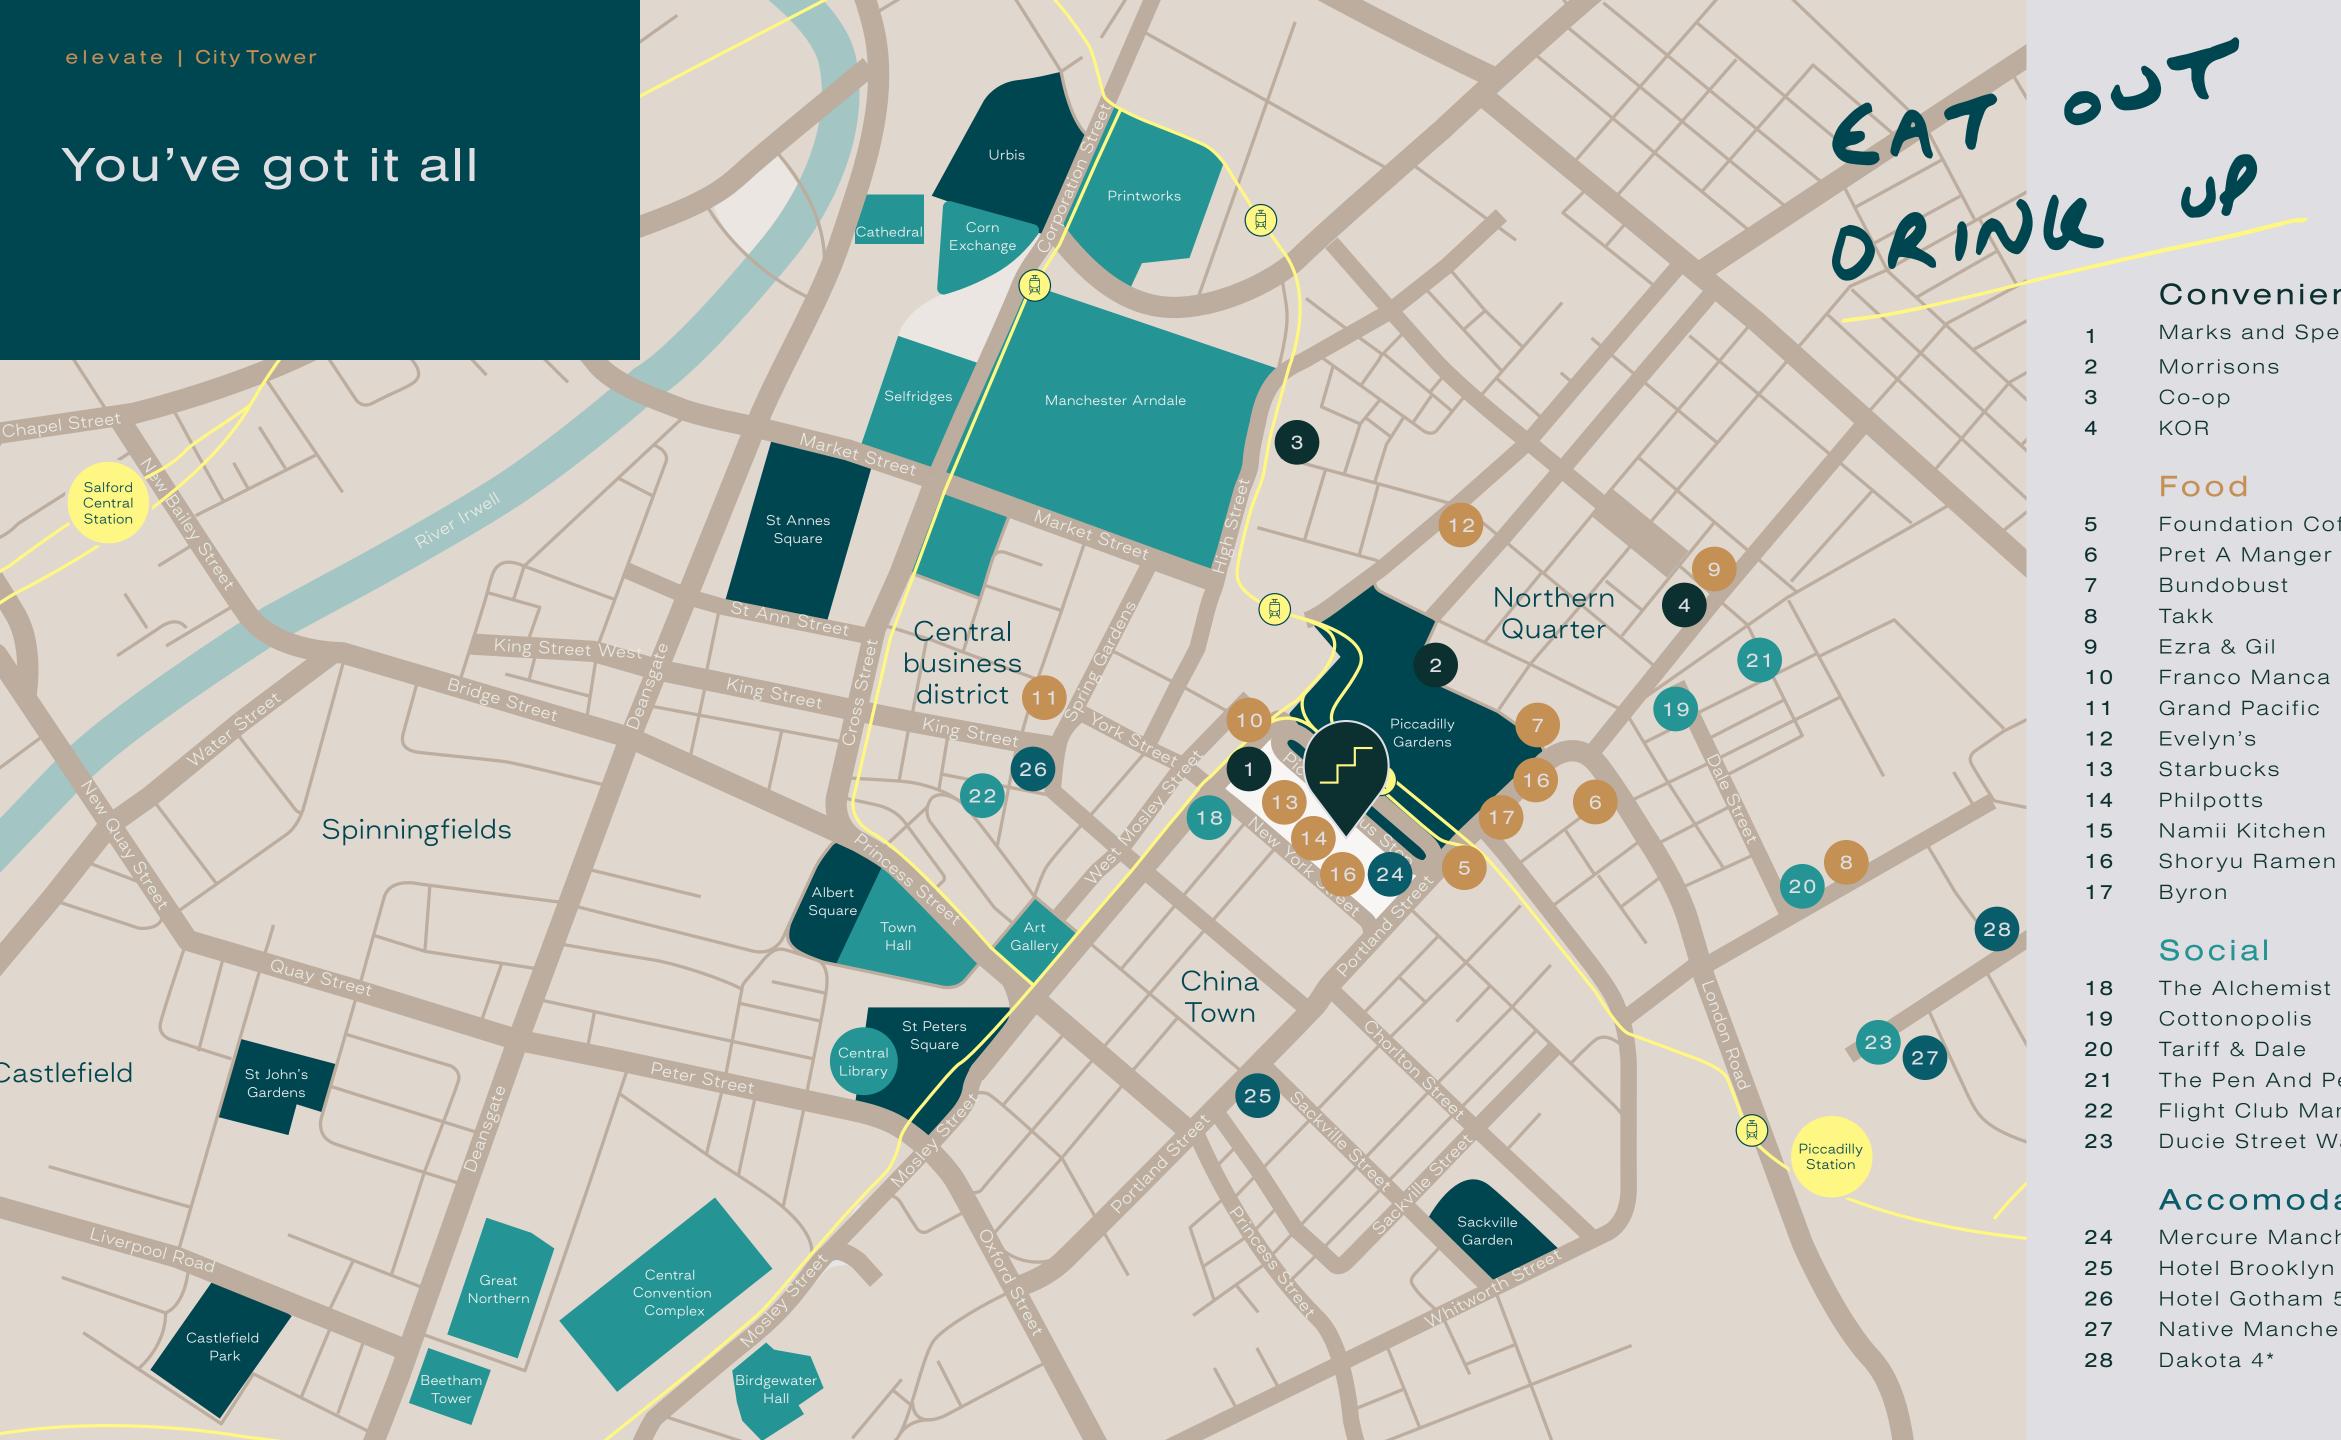

## Let loose

<u>Cottonopolis</u>

From eating and drinking, to grabbing groceries and booking a holiday, it's all doable right here in our vertical village.

Plus there's on-site underground parking, a Post Office, a gallery and even a hotel if you have an early start. So whatever your day holds, City Tower has it covered.

#### Convenience

- Marks and Spencer
- Morrisons
- Co-op
- KOR

#### Food

- Foundation Coffee
- Pret A Manger
- Bundobust
- Takk
- Ezra & Gil
- 10 Franco Manca
  - Grand Pacific
- 12 Evelyn's
- 13 Starbucks
- 14 Philpotts
- Namii Kitchen 15
- Shoryu Ramen 16
- 17 Byron

#### Social

- The Alchemist 18
- Cottonopolis 19
- Tariff & Dale 20
- The Pen And Pencil 21
  - Flight Club Manchester
- 23 Ducie Street Warehouse

#### Accomodation

- Mercure Manchester 4\* 24
- Hotel Brooklyn 4\* 25
- Hotel Gotham 5\* 26
- Native Manchester 4\* 27
- Dakota 4\* 28

17