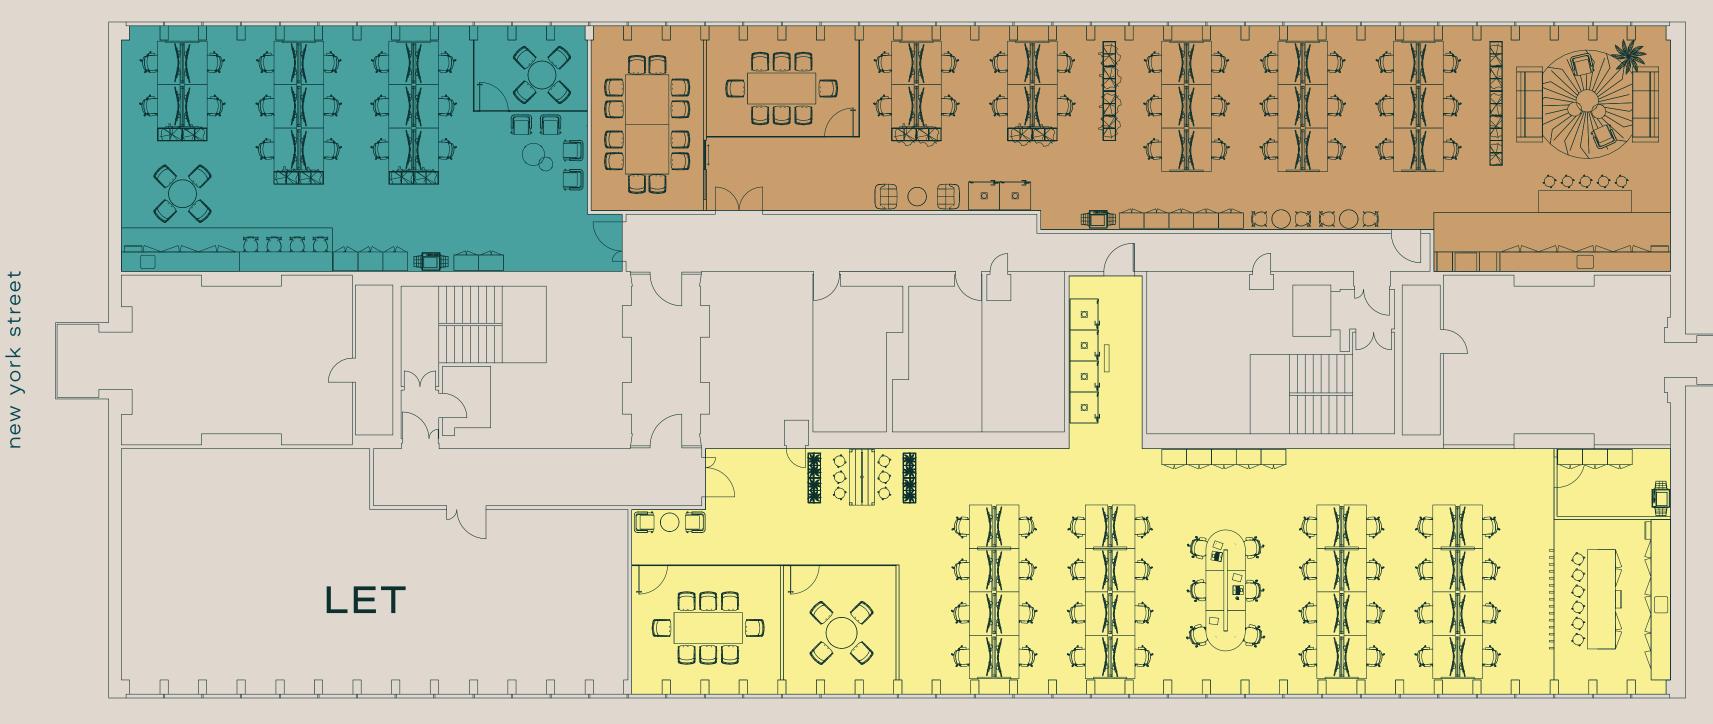

## The Suites

Level 22

**Suite A** - 2,759 sqft **Suite C** - 1,247 sqft **Suite D** - 2,354 sqft

Level 24

**Suite A** - 4,324 sqft **Suite B** - 1,667 sqft **Suite D** - 1,345 sqft

## 22nd Floor

coming soon

#### Suite A: 2,759 sq ft

32 workstations 6 hotdesks 2 meeting rooms kitchen / breakout

#### Suite C: 1,247 sq ft

26 workstations 2 meeting rooms kitchen / breakout

#### **Suite D:** 2,354 sq ft

16 workstations 1 meeting room kitchen / breakout

mosley street

portland street