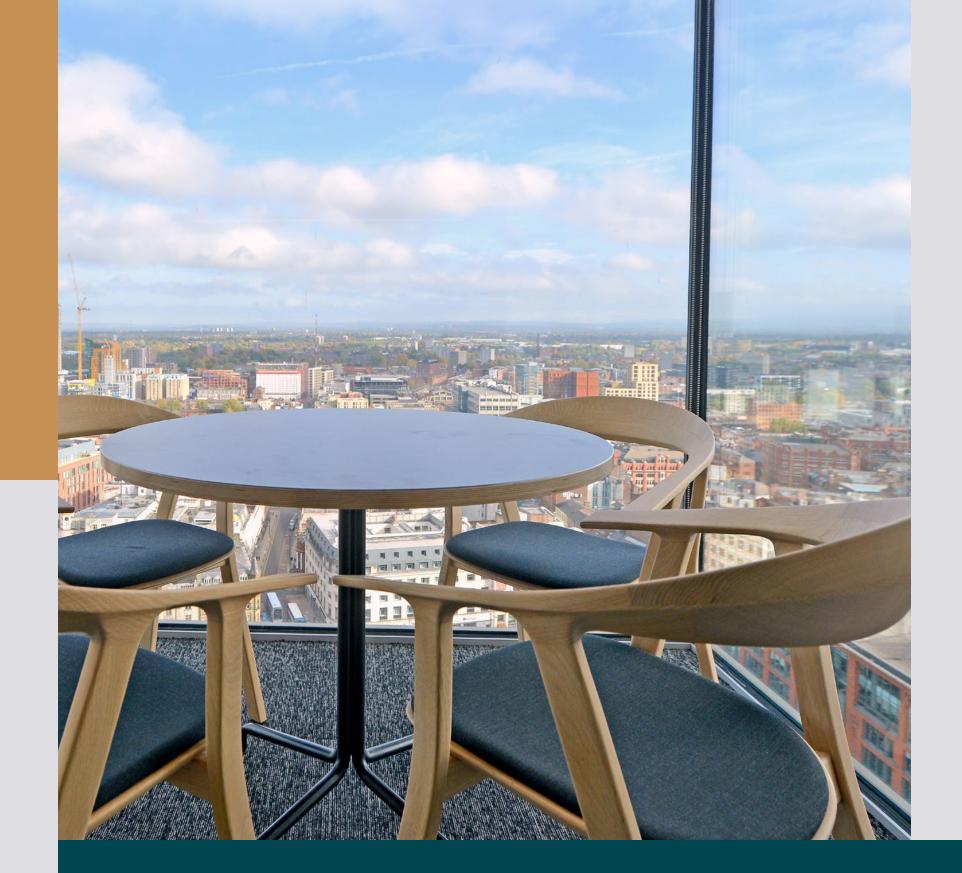

## Elevate your outlook

BETTER FUTURE.

## Skylounge

From work to wellness, Skylounge, on the top floor of City Tower, is an event and meeting space with a difference.

The exclusive space on the 28th floor is available for hire and offers spacious meeting rooms, an elegant presentation room, a calming wellness space and a range of multipurpose rooms, expertly designed for functionality with a chic aesthetic.

## Skylounge

With exhilarating views across the city, this is a penthouse experience that brings conferences, meetings and events to life. From yoga sessions to creative pitches, board meetings, charity events and social functions, Skylounge is a truly flexible space imbued with comfort and luxury.