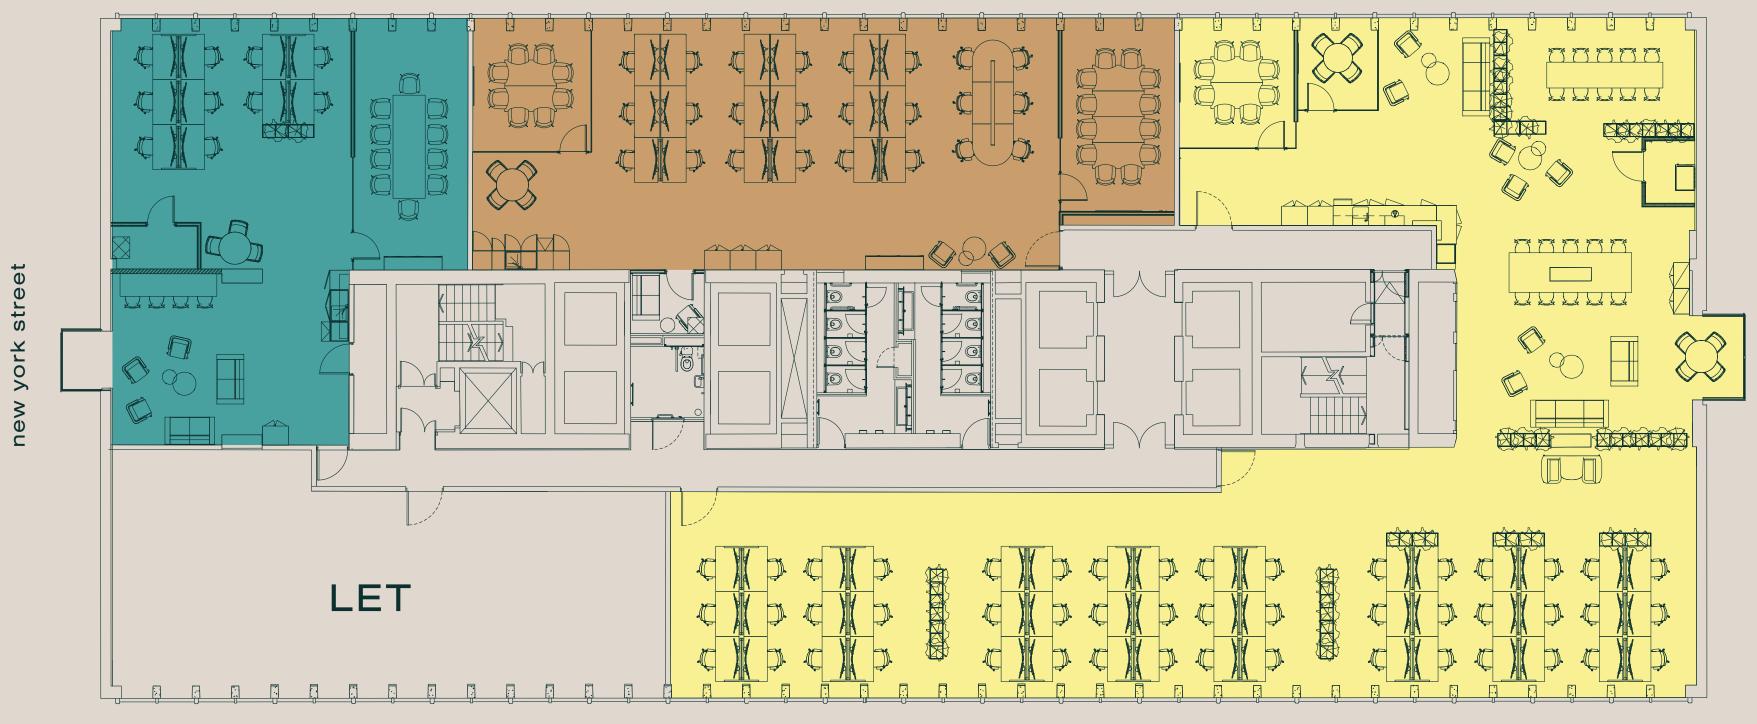

## The Suites

Level 22

**Suite A** - 2,759 sqft **Suite C** - 1,247 sqft **Suite D** - 2,354 sqft

Level 24

**Suite A** - 4,324 sqft **Suite B** - 1,667 sqft **Suite D** - 1,345 sqft

## 24th Floor

## **Suite A:** 4,324 sq ft 48 workstations

2 meeting rooms kitchen / breakout

#### Suite B: 1,667 sq ft

18 workstations6 hotdesks2 meeting roomskitchen / breakout

#### Suite D: 1,345 sq ft

10 workstations\* 1 meeting room waiting area kitchen / breakout

\*Option available to add further workstations

NORTH