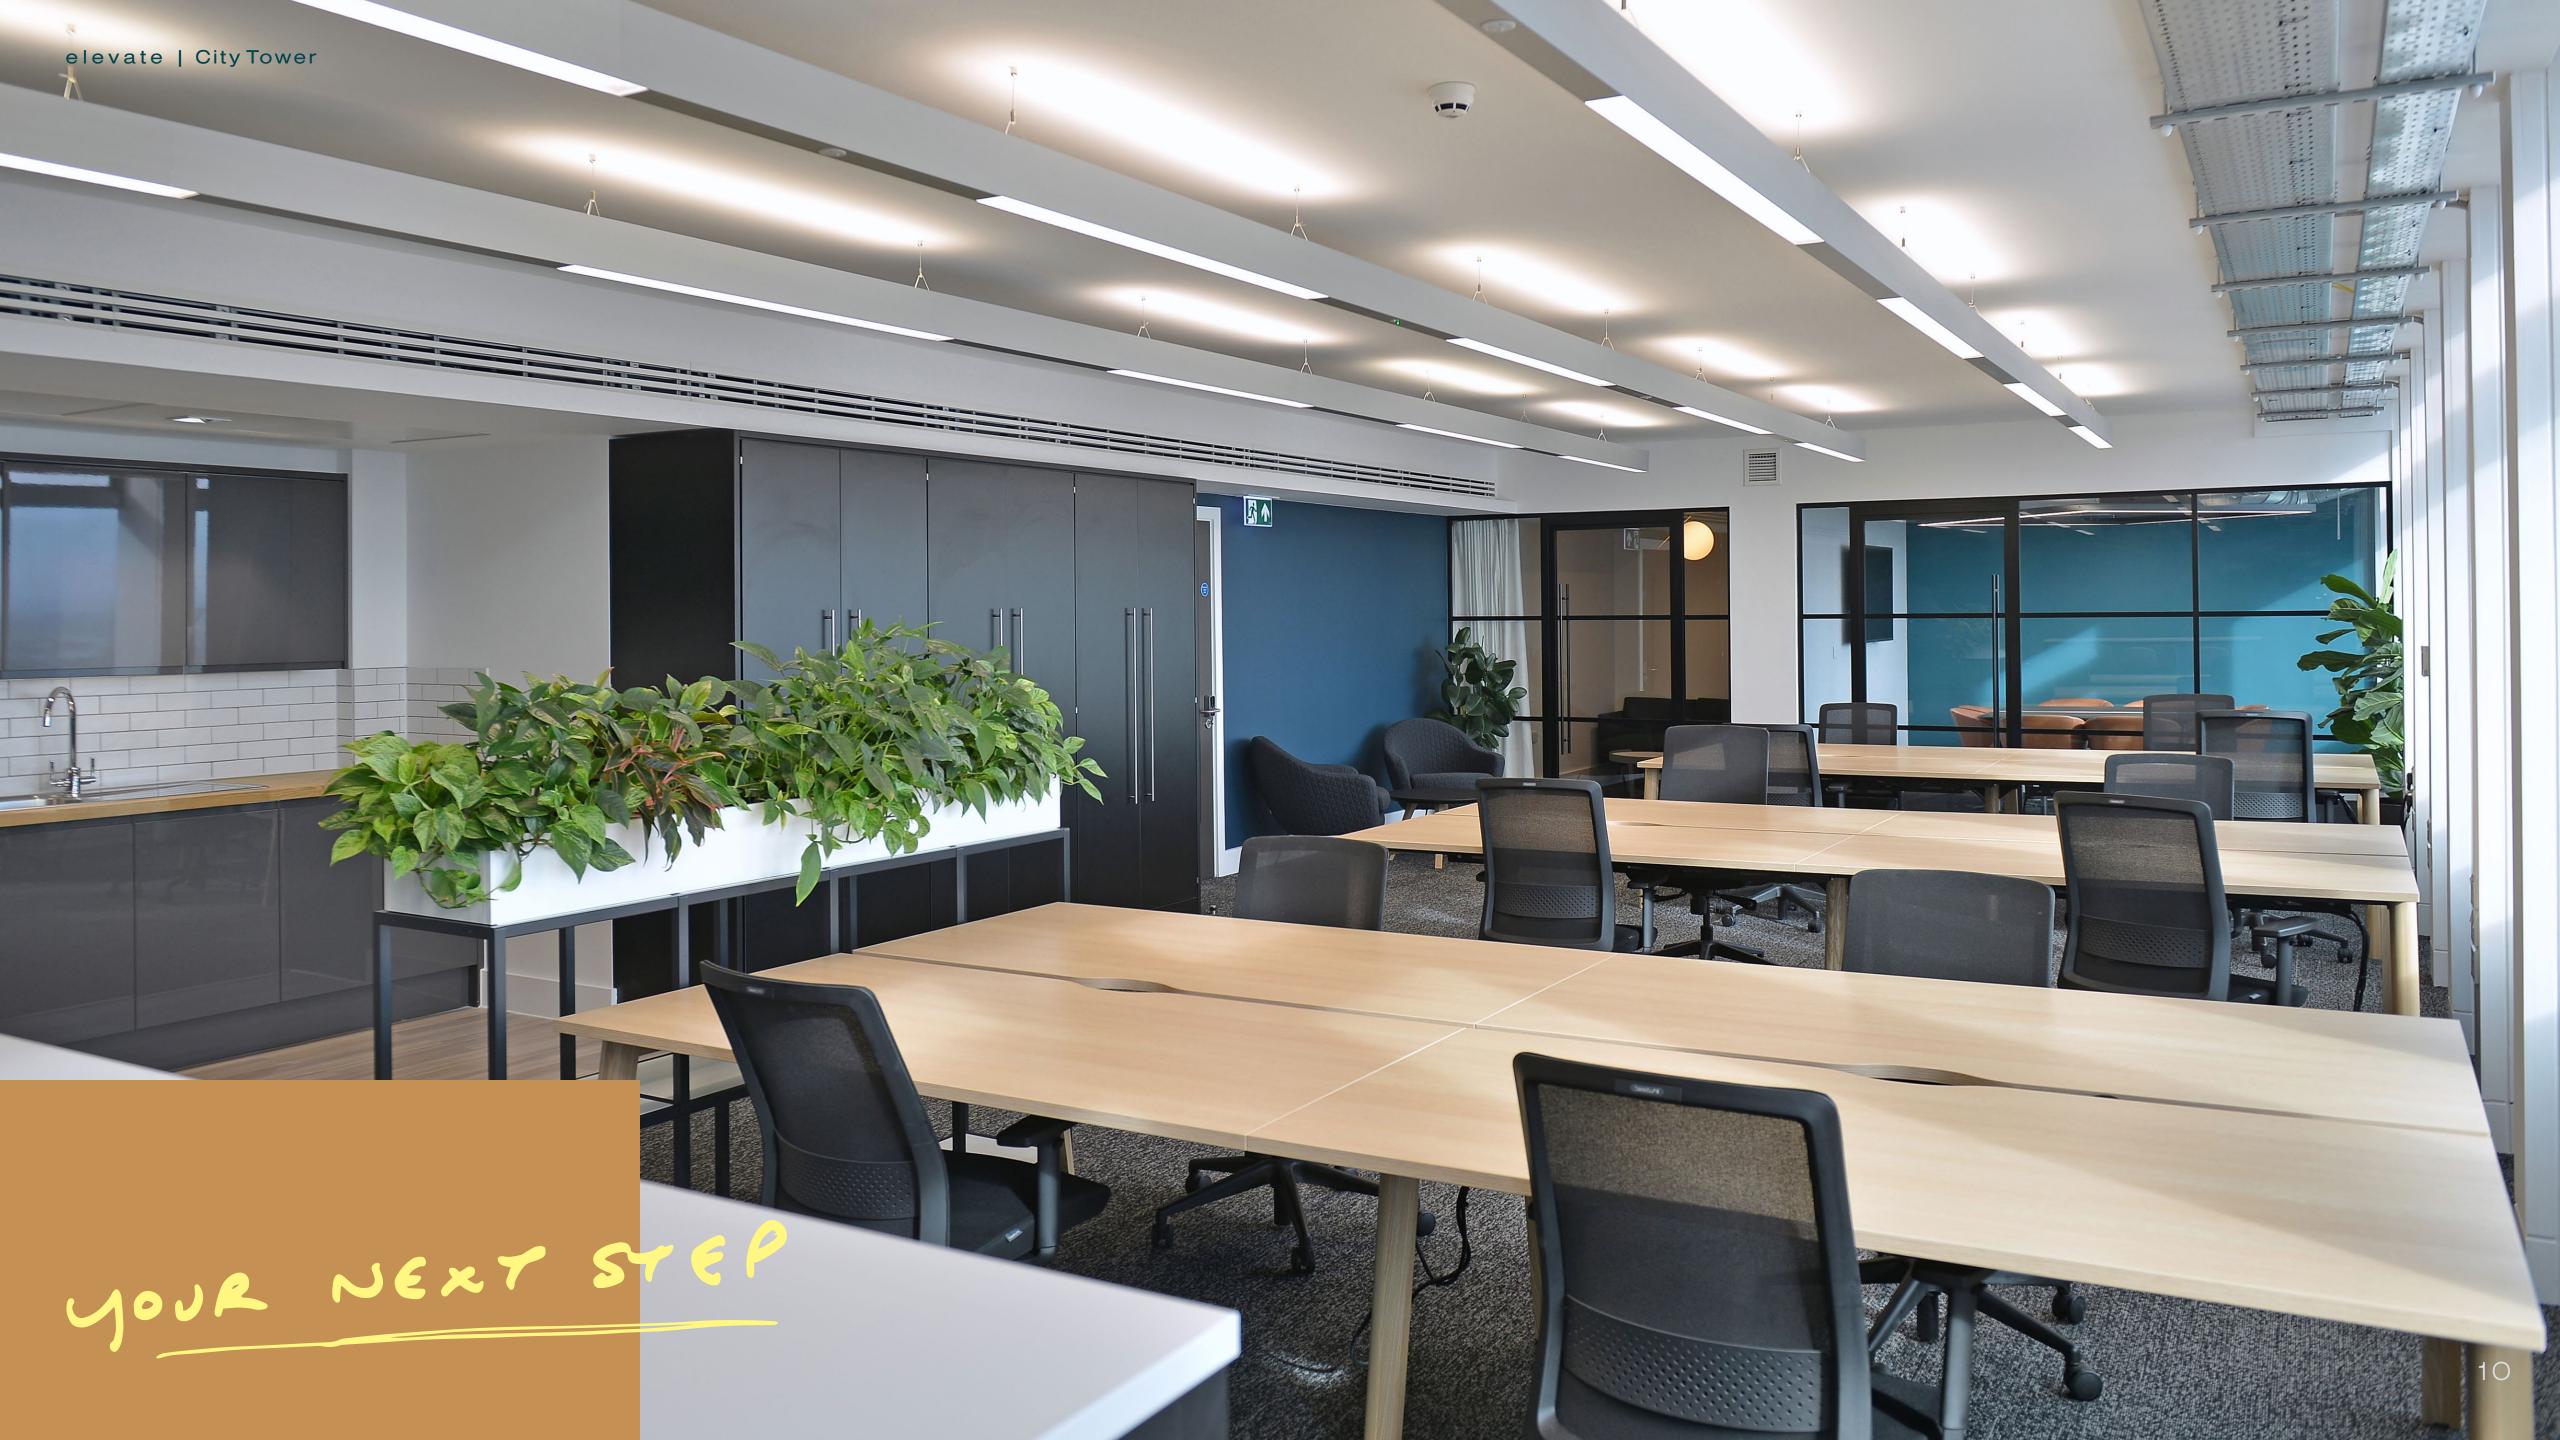

## A workspace to make your own

51

Elevate simplifies the process of securing your own workspace, removes the complexity of relocation and promotes a landlord and occupier long term partnership.

**City** Tower

Built around core provisions of fully-fitted workspace, Elevate is a modern design, focused on providing an optimal working environment whilst allowing you to have your own front door, and your own identity.