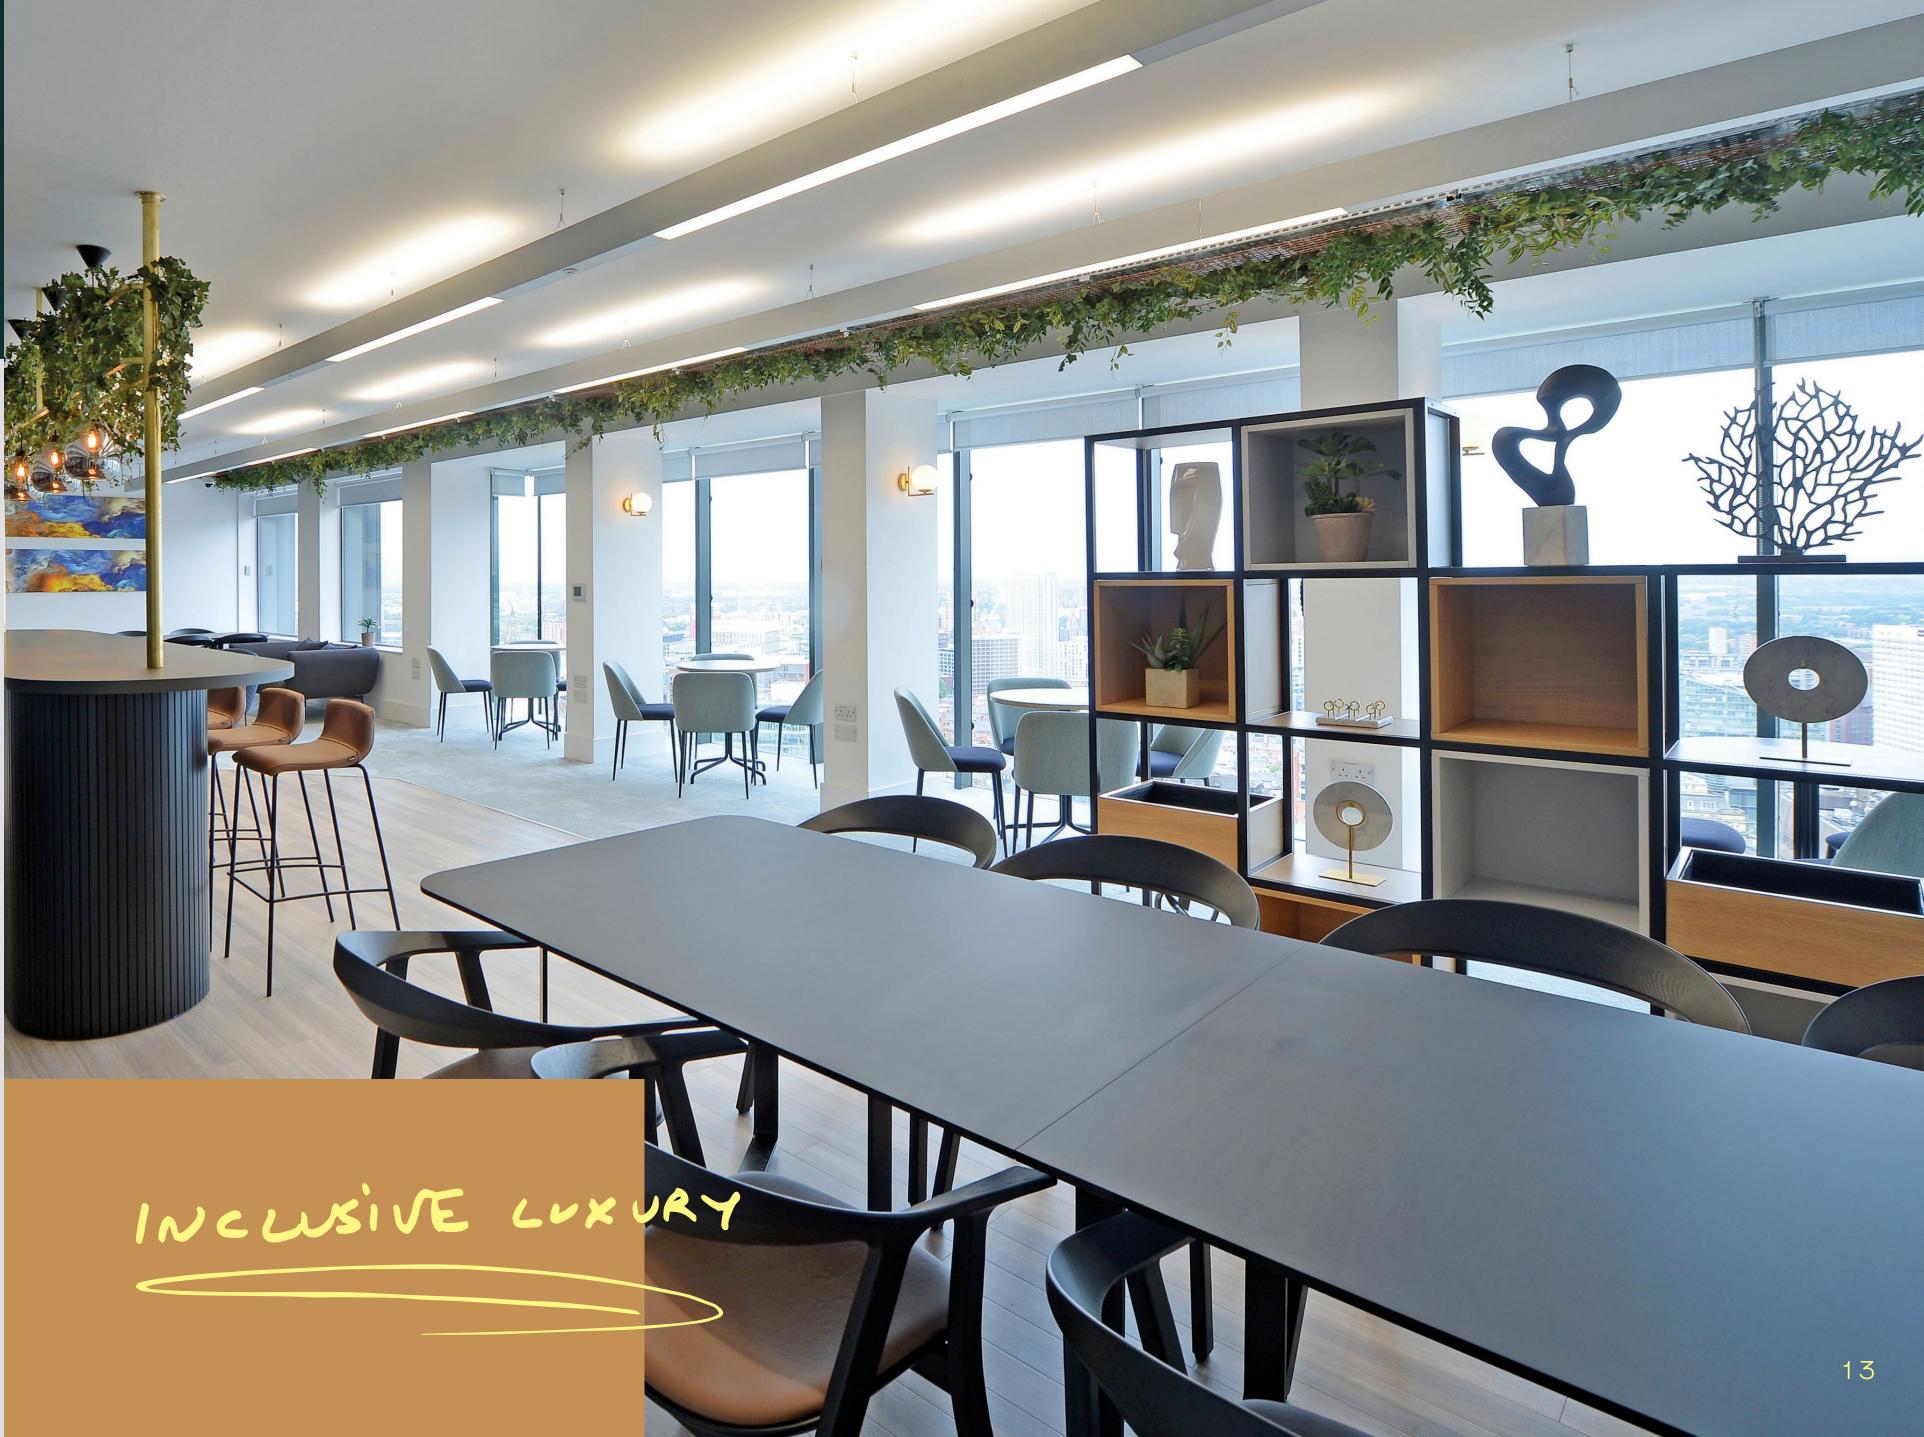

## More than just a space for business.

Elevate at City Tower has been curated to provide the perfect workspace solution for grown-up businesses. We have carried out extensive research to deliver an environment that people are proud of, a space that caters for modern enterprise, focusing on the wellbeing of its occupants.

Built around core provisions of fully-fitted workspace, Elevate is a modern design, focused on providing an optimal working environment whilst allowing you to have your own front door, and your own identity.

## Elevate your outlook

BETTER FUTURE.