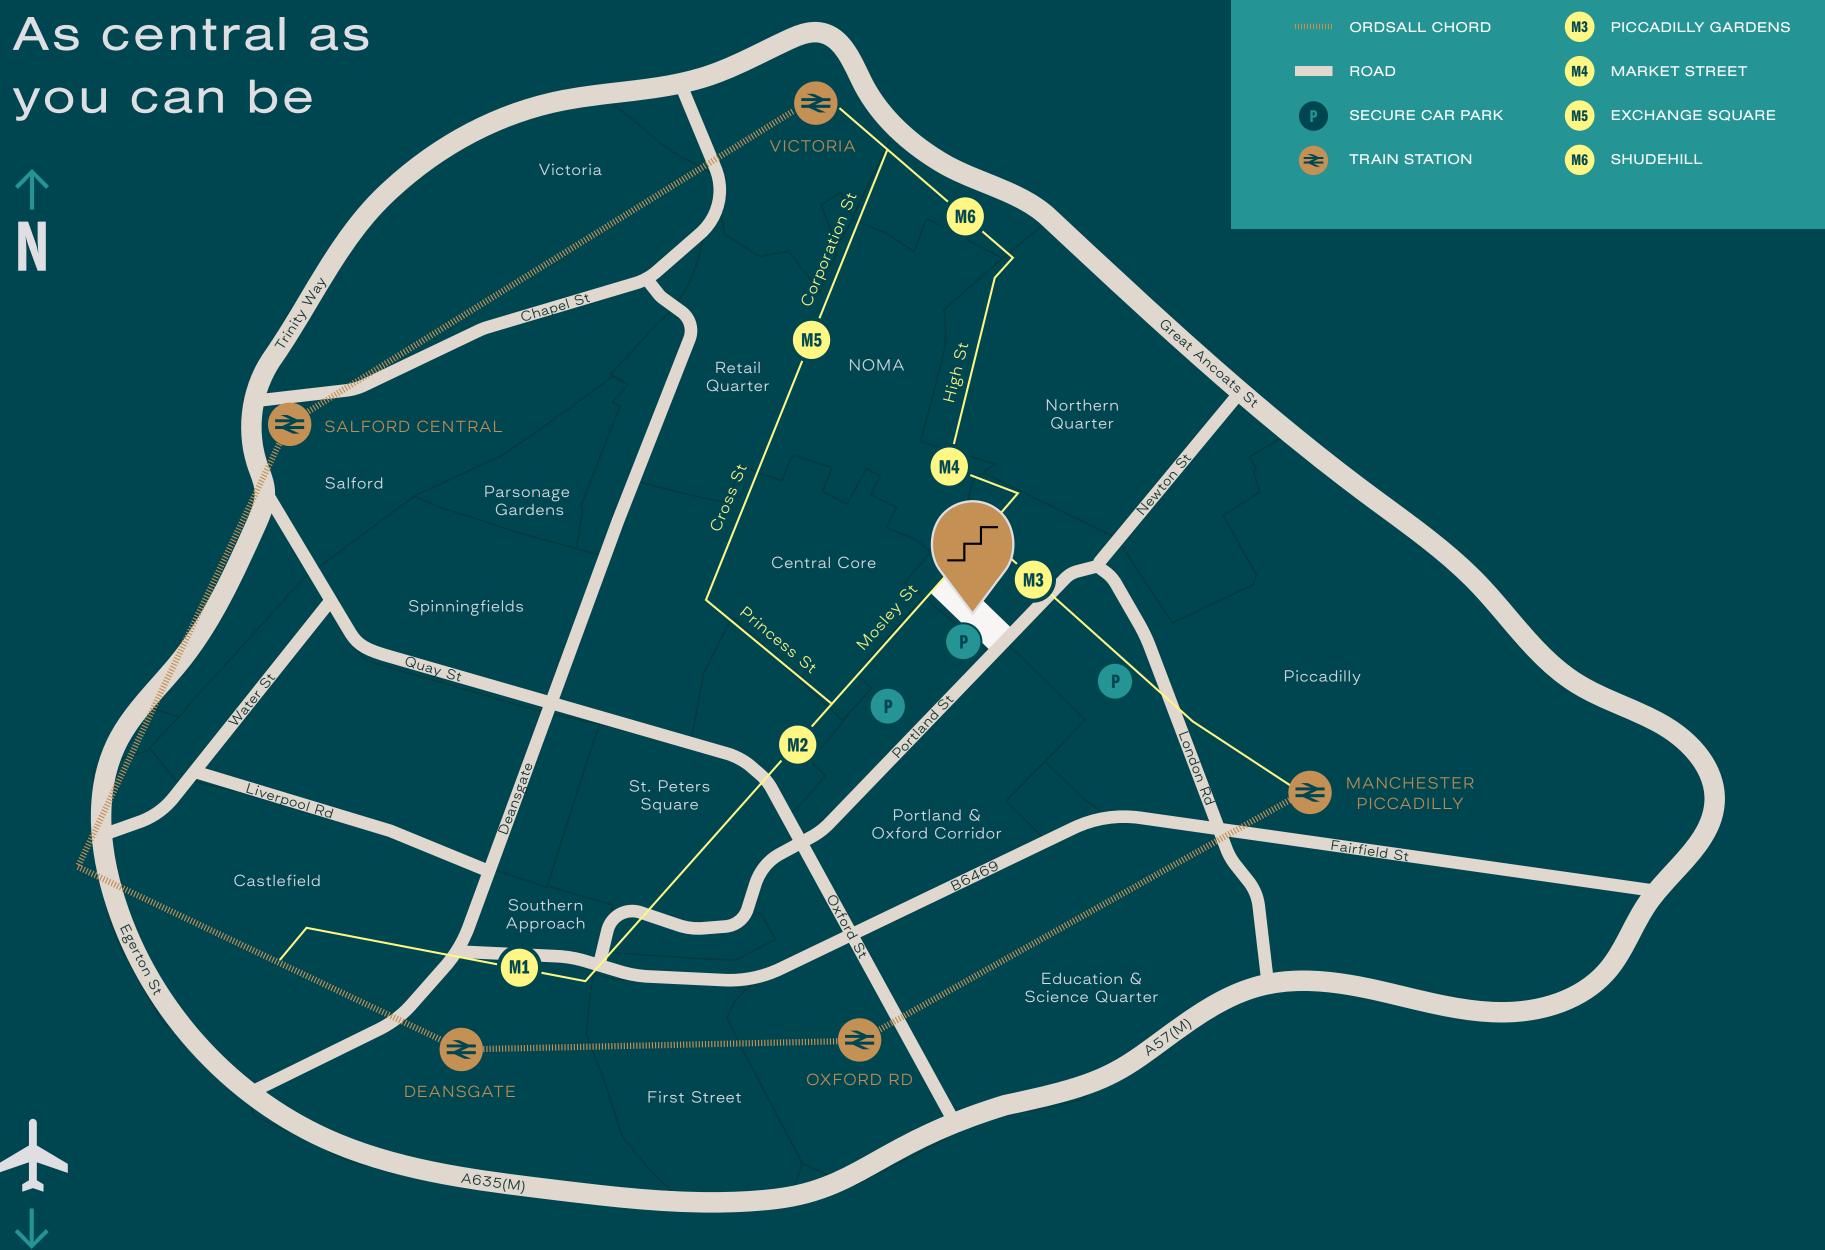

#### Walk

St. Peter's Square 6 MINS Shudehill Interchange 8 MINS Piccadilly Station 10 MINS Oxford Rd Station 11 MINS Victoria Station 11 MINS

#### Cycle

Ancoats 4 MINS Castlefield 6 MINS Salford 15 MINS Chorlton 20 MINS Didsbury 28 MINS Stockport 33 MINS

#### Train

Stockport 18 MINS Liverpool 42 MINS Leeds 58 MINS London 2 HRS 11 MINS