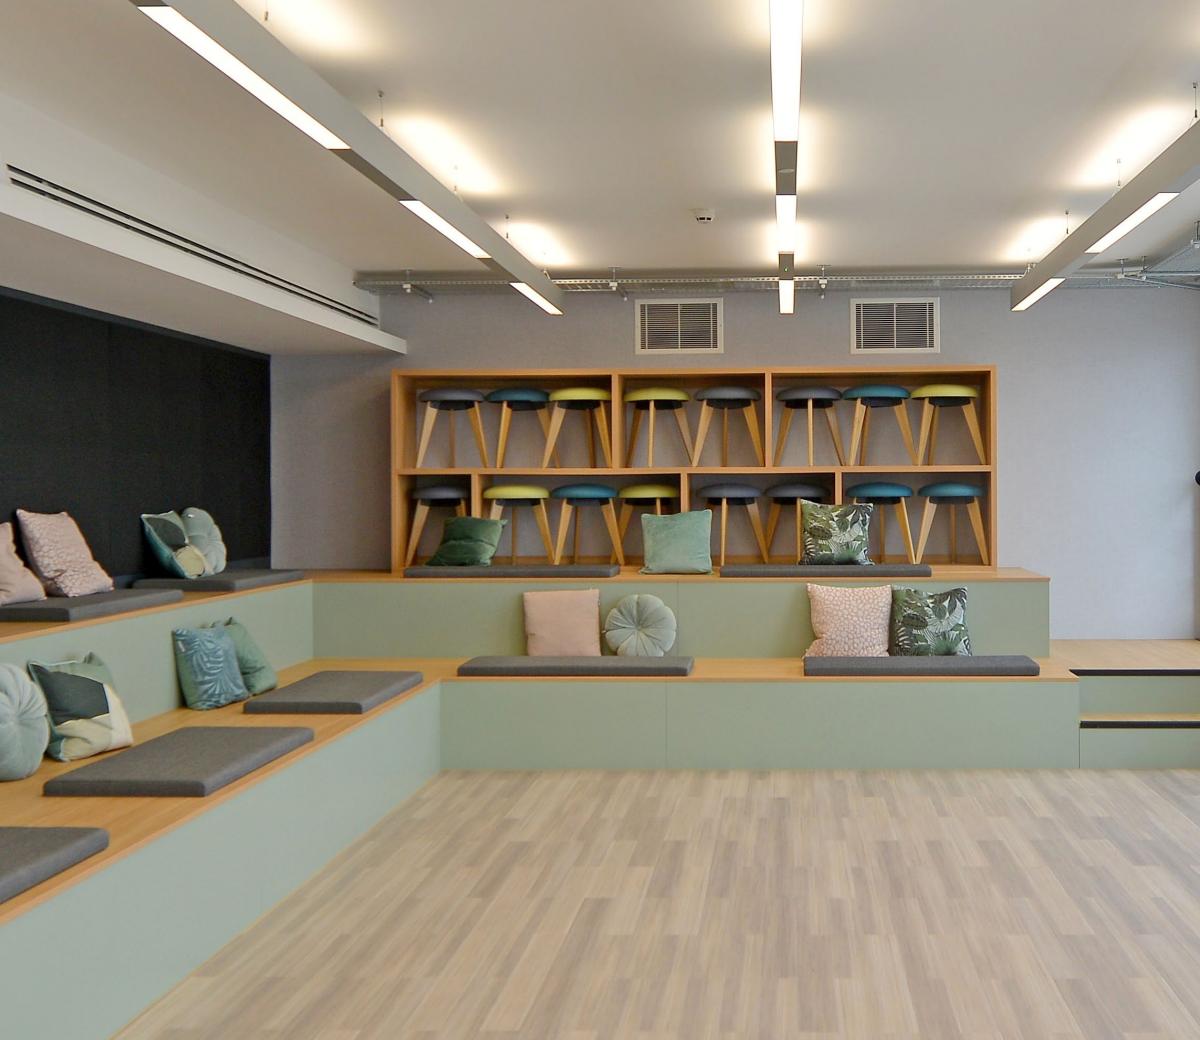

# Skylounge

## Skylounge

From work to wellness, Skylounge, on the top floor of City Tower, is an event and meeting space with a difference.

The exclusive space on the 28th floor is available for hire and offers spacious meeting rooms, an elegant presentation room, a calming wellness space and a range of multipurpose rooms, expertly designed for functionality with a chic aesthetic.

## Skylounge

With exhilarating views across the city, this is a penthouse experience that brings conferences, meetings and events to life. From yoga sessions to creative pitches, board meetings, charity events and social functions, Skylounge is a truly flexible space imbued with comfort and luxury.