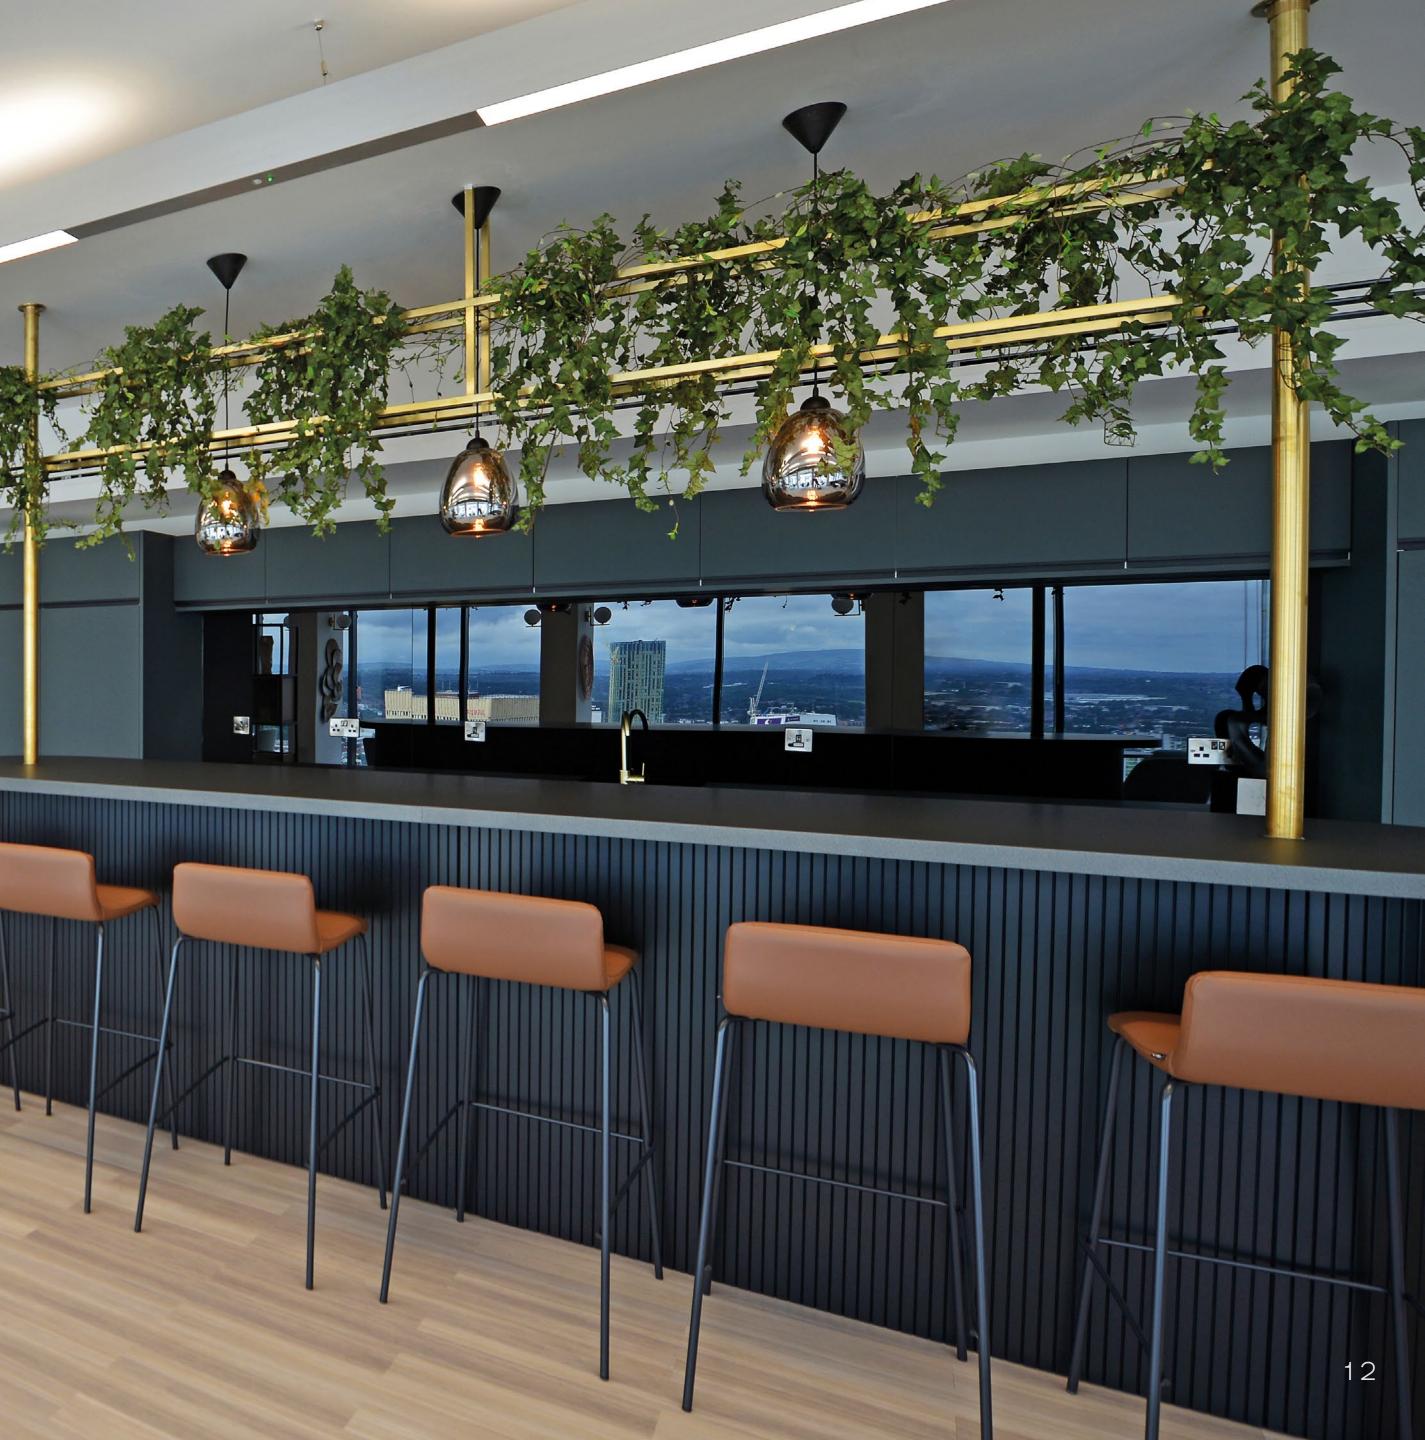

# Skylounge

## Skylounge

From work to wellness, Skylounge, on the top floor of City Tower, is an event and meeting space with a difference.

The exclusive space on the 28th floor is available for hire and offers spacious meeting rooms, an elegant presentation room, a calming wellness space and a range of multipurpose rooms, expertly designed for functionality with a chic aesthetic.

## Skylounge

With exhilarating views across the city, this is a penthouse experience that brings conferences, meetings and events to life. From yoga sessions to creative pitches, board meetings, charity events and social functions, Skylounge is a truly flexible space imbued with comfort and luxury.