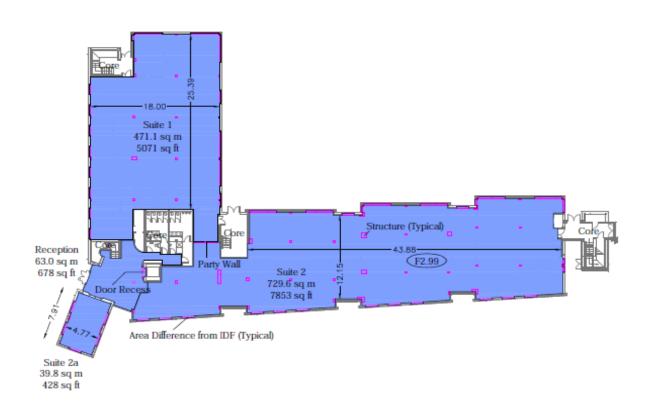

# Floor area breakdown and floor plans -

### **Ground Floor**

| Total    | 13,352 SF |
|----------|-----------|
| Suite 2a | 428 SF    |
| Suite 2  | 7,853 SF  |
| Suite 1  | 5,071 SF  |

Total available: 22,456 SF