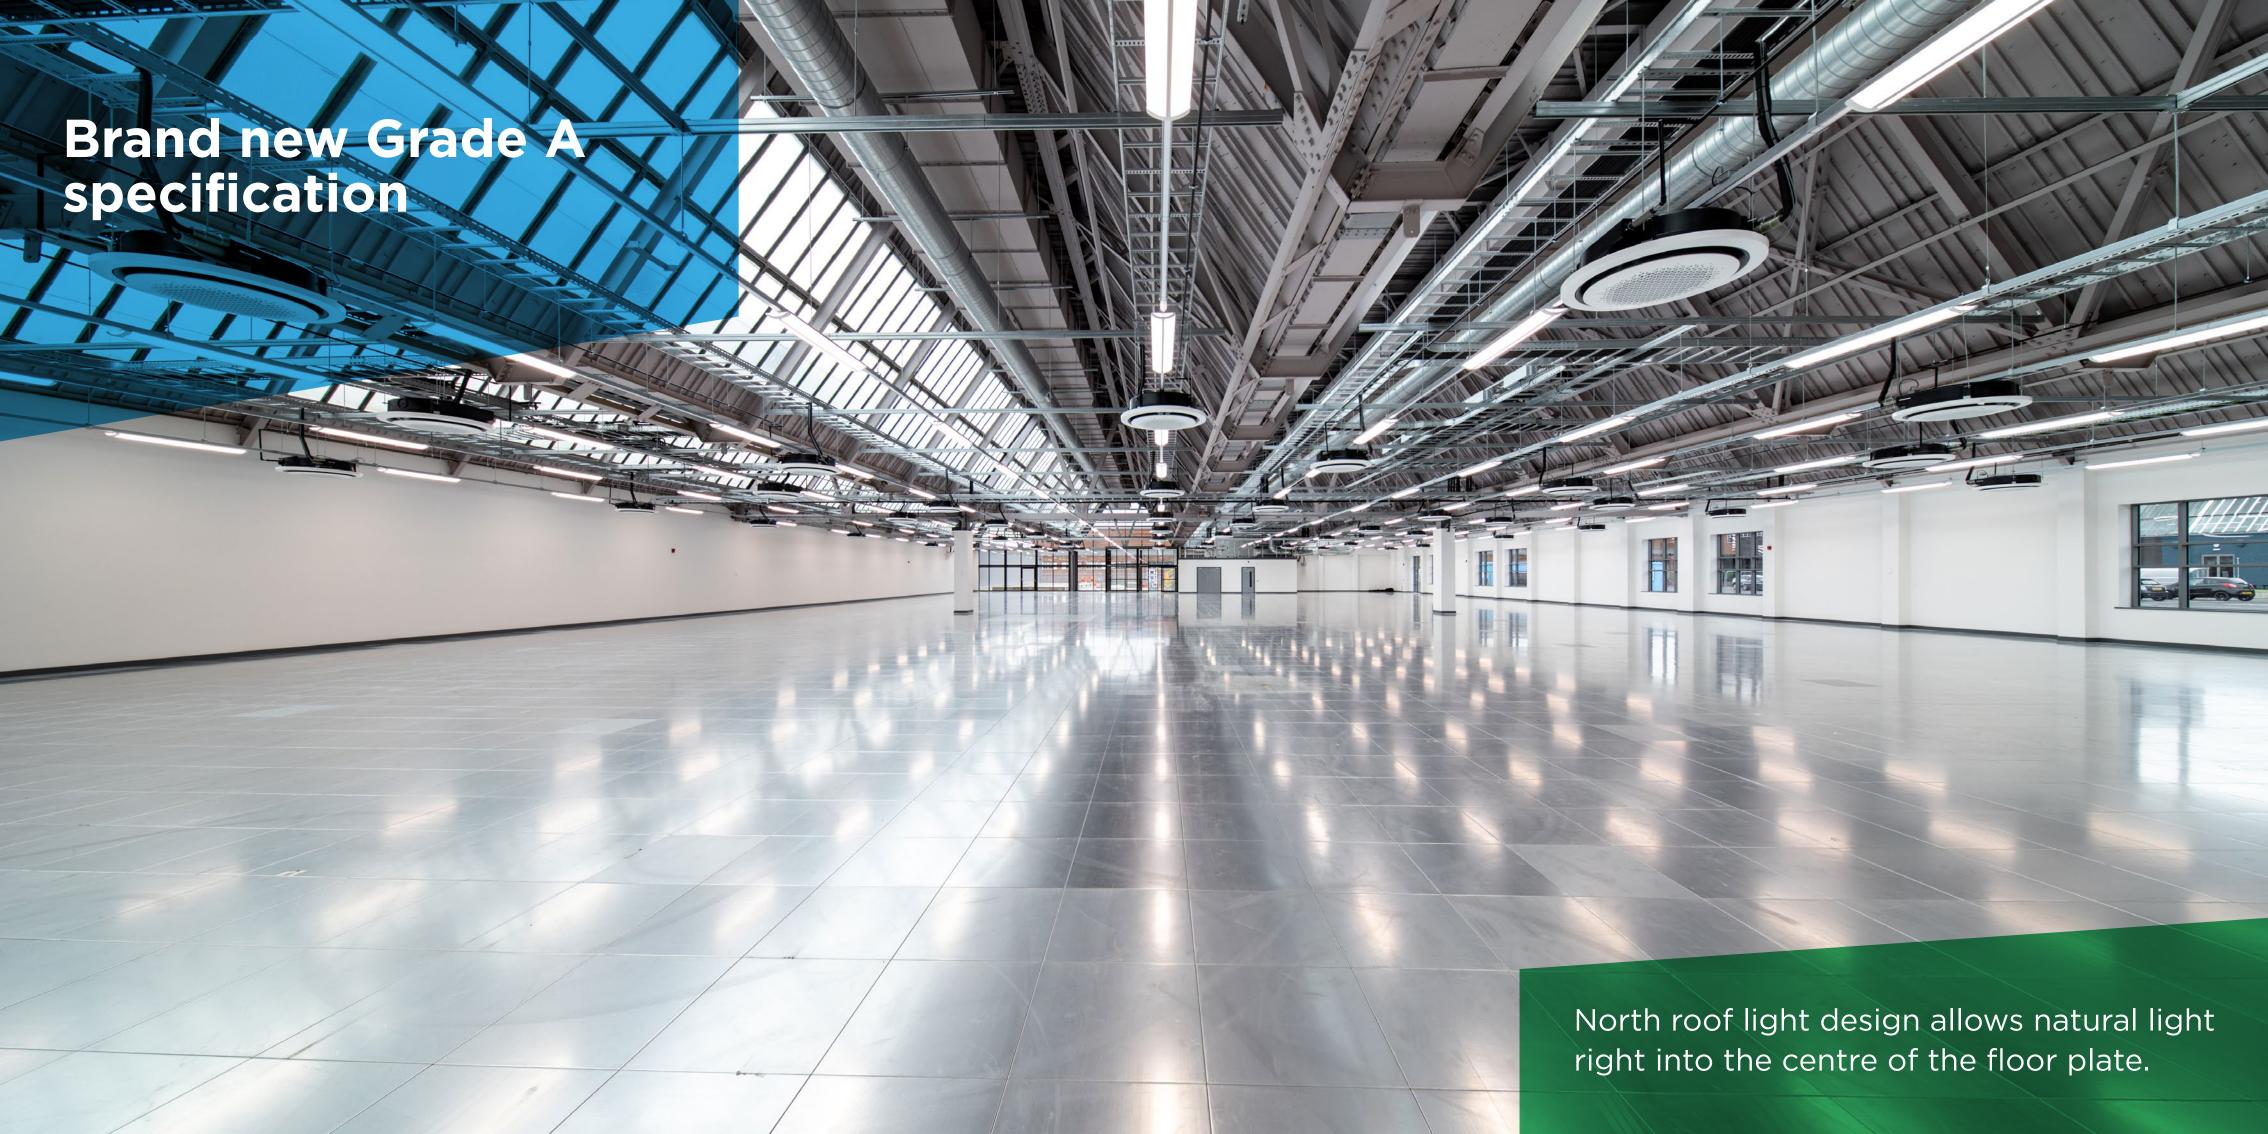

# Proposed floor plan

Single floor plates provide maximum efficiency and a collaborative and self-contained environment, which allows you to meet the 'new normal'.



## Schedule of accommodation

Meeting room (14) x1
Meeting room (6) x3
Small meeting room x4
Video conferencing room x2
1:1 Room x2
Quiet room x12
Workshop space x2

Amphitheatre
Touch down tables x5
Project areas x4
Informal meeting x4
Lounge areas x4
Huddle space x2
Meeting booths x10
Quiet area x1
1600 x800 workstations (128)

Breakout/ teapoints x2
Styling room x1
Female showers
Male showers
Gym
Fitness studio
Bike storage
Drying room
Lockers (180)

Post room
Server/IT build room
Store x1
Prayer room
Wellness room

**Indicative space planner** 







#### Important Notic

1. Particulars: These particulars are not an