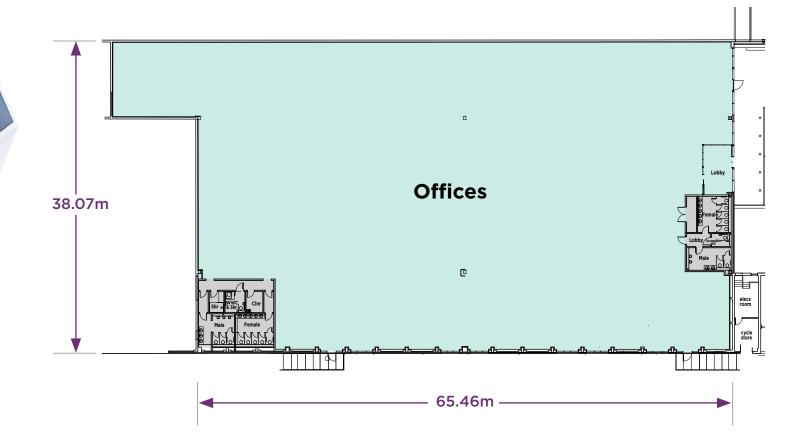

# Proposed floor plan

Single floor plates provide maximum efficiency and a collaborative and self-contained environment, which allows you to meet the 'new normal'.

# Proposed floor plan