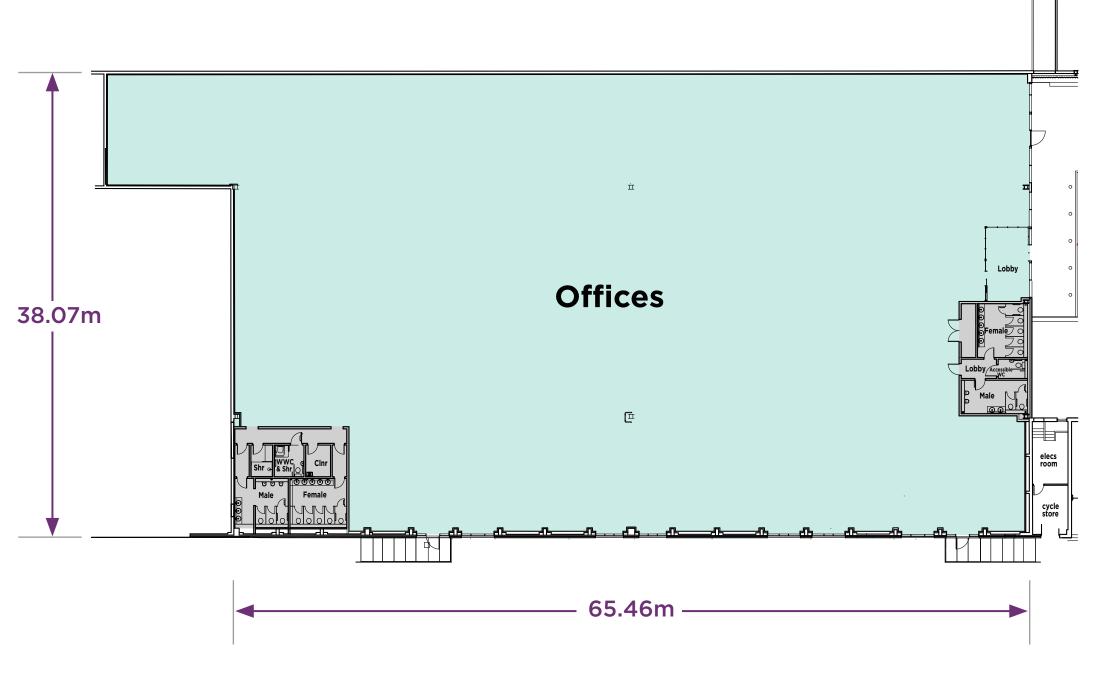

# Proposed floor plan

Single floor plates provide maximum efficiency and a collaborative and self-contained environment, which allows you to meet the 'new normal'.

# Proposed floor plan