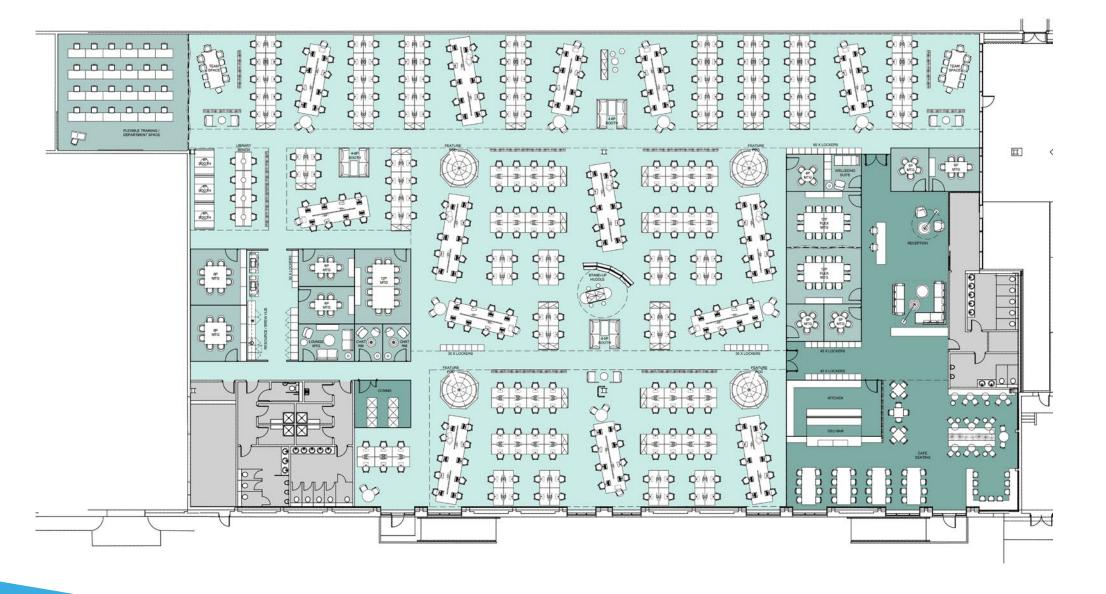

# Proposed floor plan

Single floor plates provide maximum efficiency and a collaborative and self-contained environment, which allows you to meet the 'new normal'.

## Schedule of accommodation

Meeting room (14) x1
Meeting room (6) x3
Small meeting room x4
Video conferencing room x2
1:1 Room x2
Quiet room x12
Workshop space x2

Amphitheatre
Touch down tables x5
Project areas x4
Informal meeting x4
Lounge areas x4
Huddle space x2
Meeting booths x10
Quiet area x1
1600 x800 workstations (128)

Breakout/ teapoints x2
Styling room x1
Female showers
Male showers
Gym
Fitness studio
Bike storage
Drying room
Lockers (180)

Post room
Server/IT build room
Store x1
Prayer room
Wellness room

**Indicative space planner** 

# Proposed floor plan

# Indicative space planner