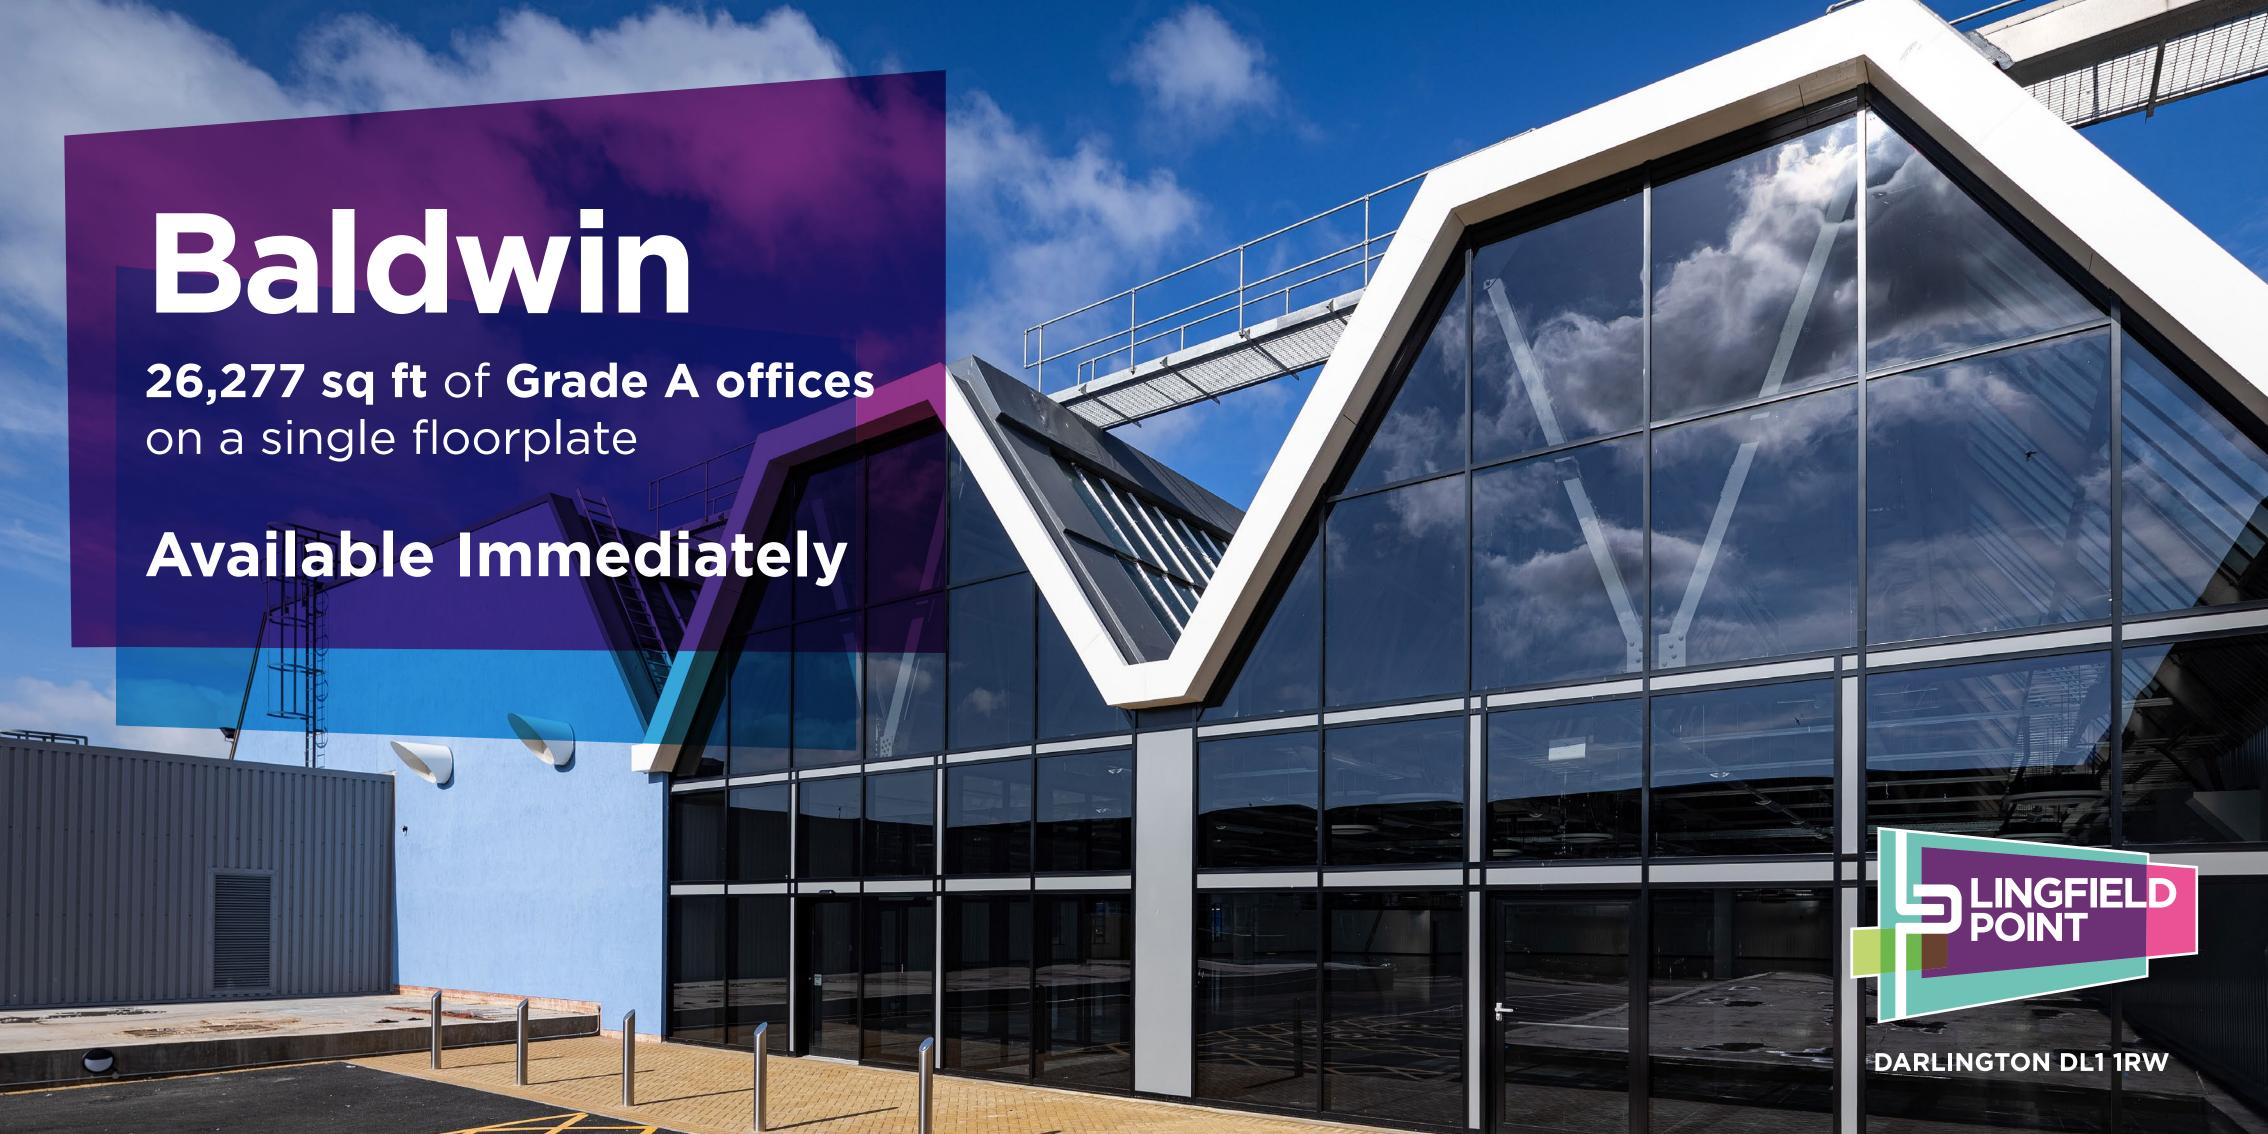

# Proposed floor plan

Single floor plates provide maximum efficiency and a collaborative and self-contained environment, which allows you to meet the 'new normal'.



## Schedule of accommodation

Meeting room (14) x1
Meeting room (6) x3
Small meeting room x4
Video conferencing room x2
1:1 Room x2
Quiet room x12
Workshop space x2

Amphitheatre
Touch down tables x5
Project areas x4
Informal meeting x4
Lounge areas x4
Huddle space x2
Meeting booths x10
Quiet area x1
1600 x800 workstations (128)

Breakout/ teapoints x2
Styling room x1
Female showers
Male showers
Gym
Fitness studio
Bike storage
Drying room
Lockers (180)

Post room
Server/IT build room
Store x1
Prayer room
Wellness room

**Indicative space planner** 







#### Important Notic

1. Particulars: These particulars are not