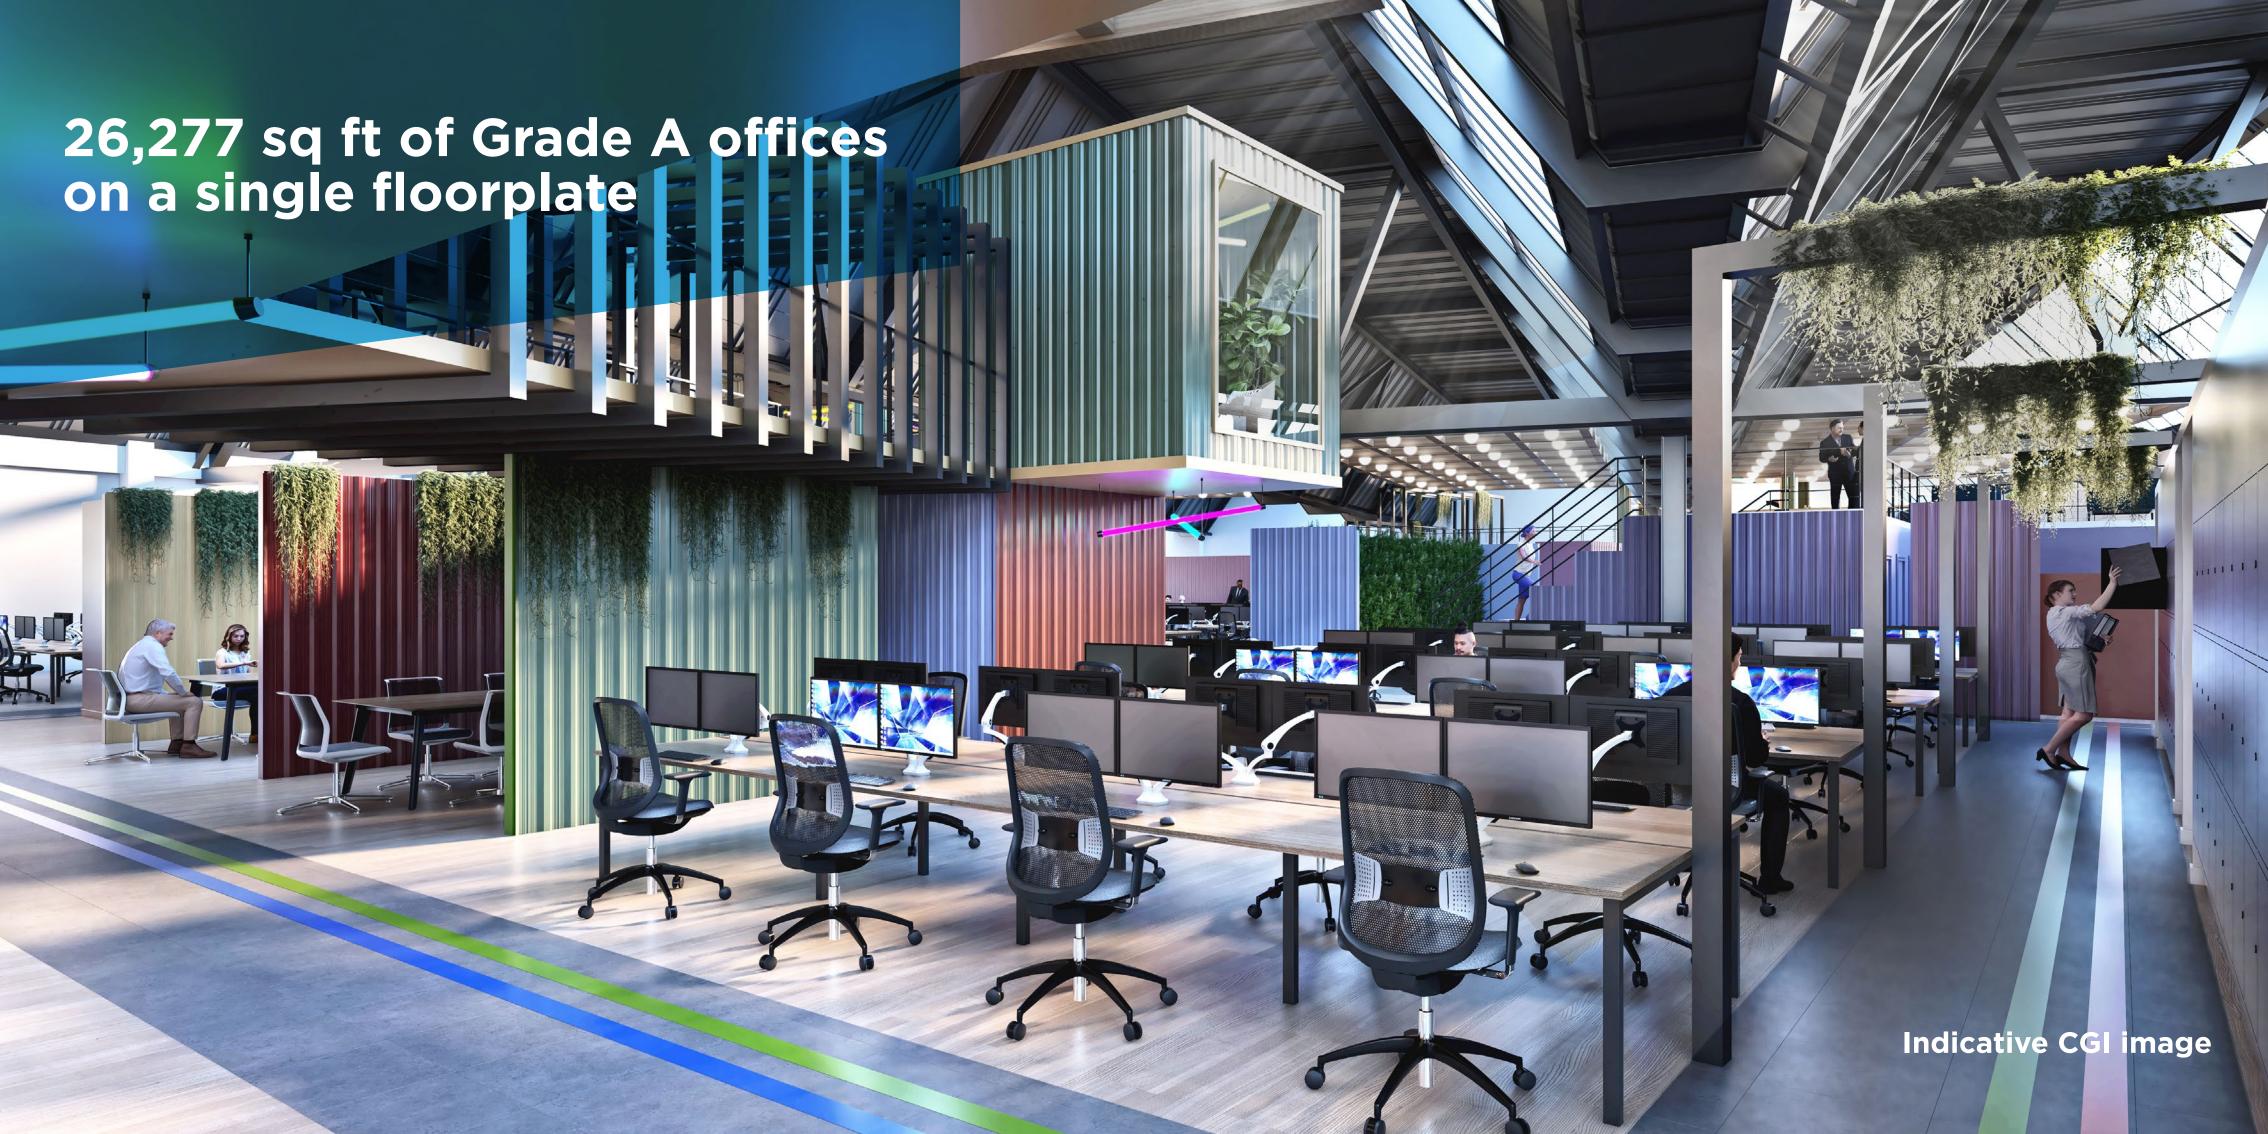

## Schedule of accommodation

Meeting room (14) x1
Meeting room (6) x3
Small meeting room x4
Video conferencing room x2
1:1 Room x2
Quiet room x12
Workshop space x2

Amphitheatre
Touch down tables x5
Project areas x4
Informal meeting x4
Lounge areas x4
Huddle space x2
Meeting booths x10
Quiet area x1
1600 x800 workstations (128)

Breakout/ teapoints x2
Styling room x1
Female showers
Male showers
Gym
Fitness studio
Bike storage
Drying room
Lockers (180)

Post room
Server/IT build room
Store x1
Prayer room
Wellness room

**Indicative space planner** 

# Indicative space planner