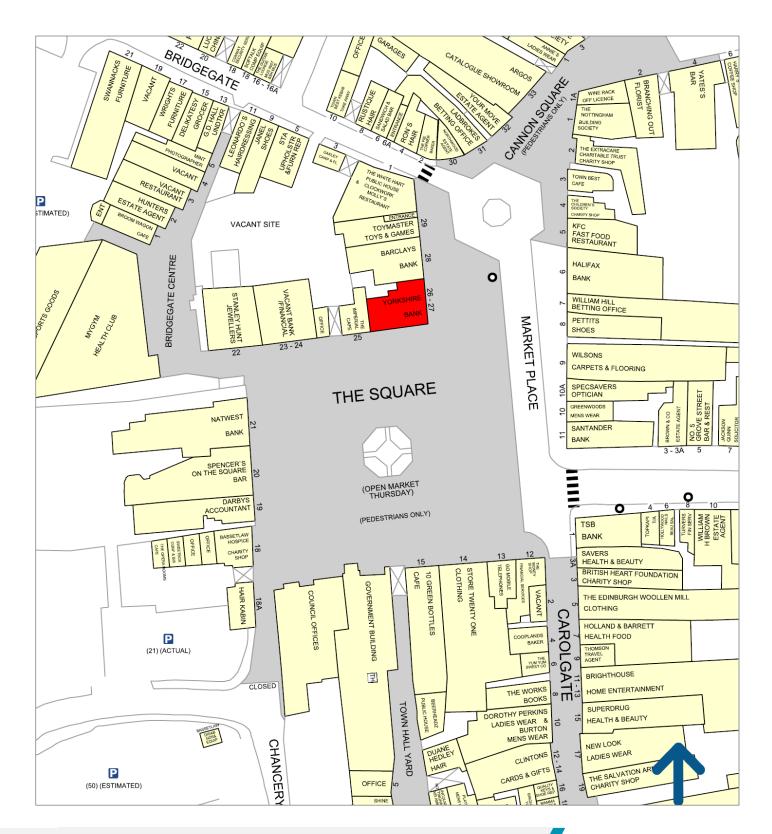

| SITUATION   | The property is situated on a prominent corner position facing onto Market Square within the centre of Retford. Nearby retailers include <b>Barclays Bank, KFC</b> and <b>Specsavers.</b> |
|-------------|-------------------------------------------------------------------------------------------------------------------------------------------------------------------------------------------|
| TERM        | The property is held by way of a lease, expiring on 24 March 2023.                                                                                                                        |
| RENT        | The passing rent is £35,000 per annum. Offers are for the benefit of the remaining leasehold interest.                                                                                    |
| LEGAL COSTS | Each party to be responsible for their own legal costs incurred in this transaction.                                                                                                      |
| EPC         | A copy of the energy performance certificate is available upon request                                                                                                                    |