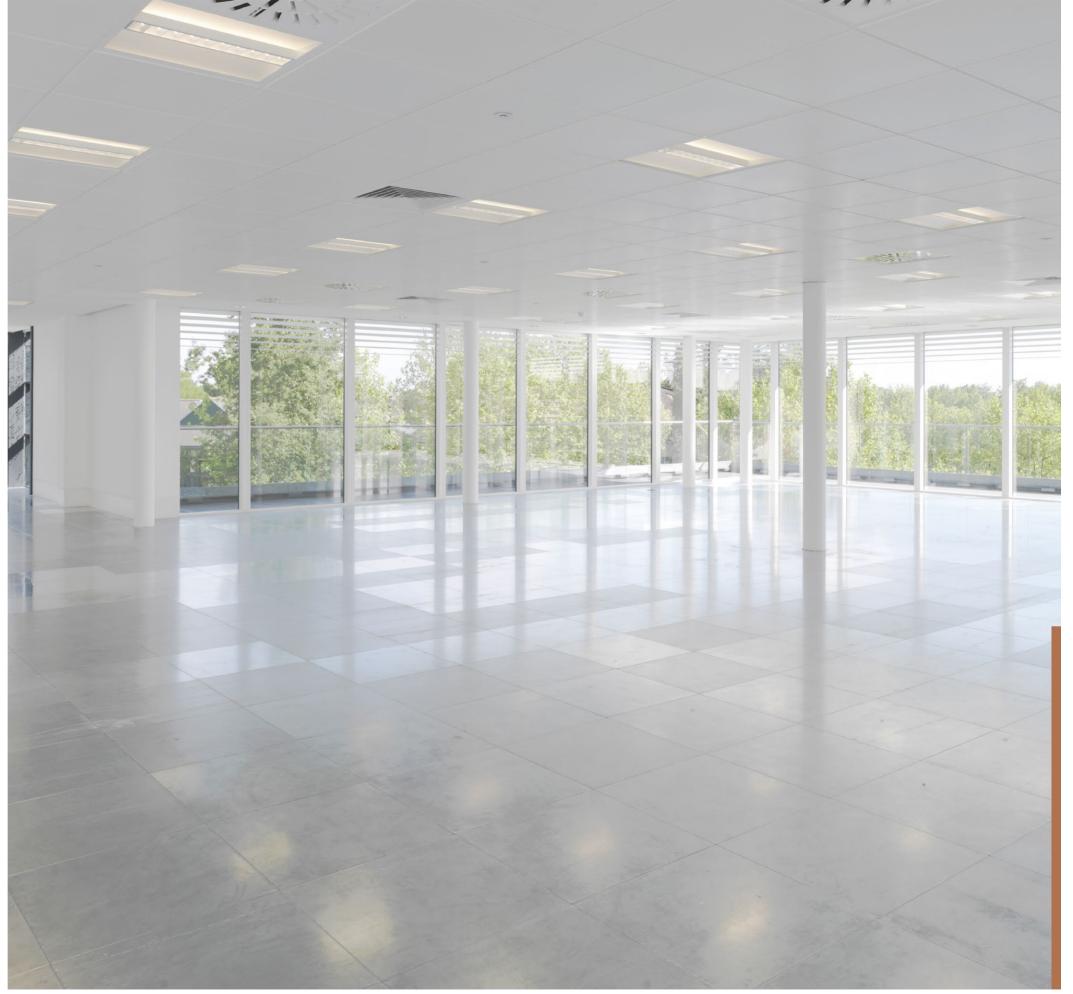

# BUILDING 4 28,088 SQ FT IN TOTAL AVAILABLE TO LET

GROUND FLOOR 16,478 SQ FT

FIRST FLOOR 11,610 SQ FT







4



## **BUILDING 4**

28,088 SQ FT

### **SPECIFICATIONS**

- Displacement ventilation air conditioning
- Metal tiled suspended ceiling with LG7 compliant lighting
- Raised floors (450mm void including service plenum)
- Finished floor to ceiling heights 2700mm
- 1.5m planning module
- Two 8 person passenger lifts
- BREEAM 'Excellent' rating
- 42 cycle spaces
- CCTV and video entry systems
- EPC rating EPC C(73)

#### S SECOND FLOOR

Let to Informatica

### FIRST FLOOR

Part Informatica 11,610 sq ft 1,078 sq m

### **GROUND FLOOR**

16,478 sq ft 1,530 sq m

### RECEPTION

938 sq ft 87 sq m

### TOTAL

### 28,088 sq ft

2,609 sq m

113 car spaces (1:249 sq ft)

### **FIRST FLOOR**



### SECOND FLOOR



Available to Let Let to Informatica



MAIDENHEAD SL6 3UD, UK

### **ALL ENQUIRIES**