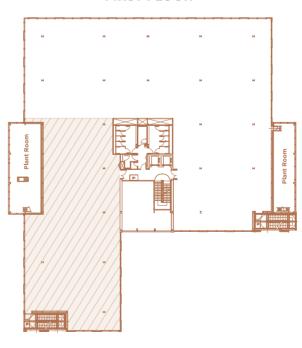

UILDING 4 28,088 SQ FT IN TOTAL AVAILABLE TO LET

GROUND FLOOR 16,478 SQ FT

FIRST FLOOR 11,610 SQ FT







4



## **BUILDING 4**

28,088 SQ FT

### **SPECIFICATIONS**

- Displacement ventilation air conditioning
- Metal tiled suspended ceiling with LG7 compliant lighting
- Raised floors (450mm void including service plenum)
- Finished floor to ceiling heights 2700mm
- 1.5m planning module
- Two 8 person passenger lifts
- BREEAM 'Excellent' rating
- 42 cycle spaces
- CCTV and video entry systems
- EPC rating EPC C(73)

#### S SECOND FLOOR

Let to Informatica

### FIRST FLOOR

Part Informatica 11,610 sq ft 1,078 sq m

### **GROUND FLOOR**

16,478 sq ft 1,530 sq m

### RECEPTION

938 sq ft 87 sq m

### TOTAL

### 28,088 sq ft

2,609 sq m

113 car spaces (1:249 sq ft)

### **FIRST FLOOR**



### SECOND FLOOR



Available to Let Let to Informatica



MAIDENHEAD SL6 3UD, UK

### **ALL ENQUIRIES**





Cushman & Wakefield LLP and Colliers International on its own behalf and for vendors or lessors of this property, whose agent it is, gives notice that:

1. The particulars are produced in good faith, but are a general guide only and do not constitute any part of a contract. 2. No person in the employment of the agent(s) has any authority to make or give any representation or warranty whatsoever in relation to this property. 3. The property is offered subject to contract and unless otherwise stated all rents are quoted exclusive of VAT. 4. Nothing in these particulars should be deemed a statement that the property is in good condition, or that any services or facilities are in wor