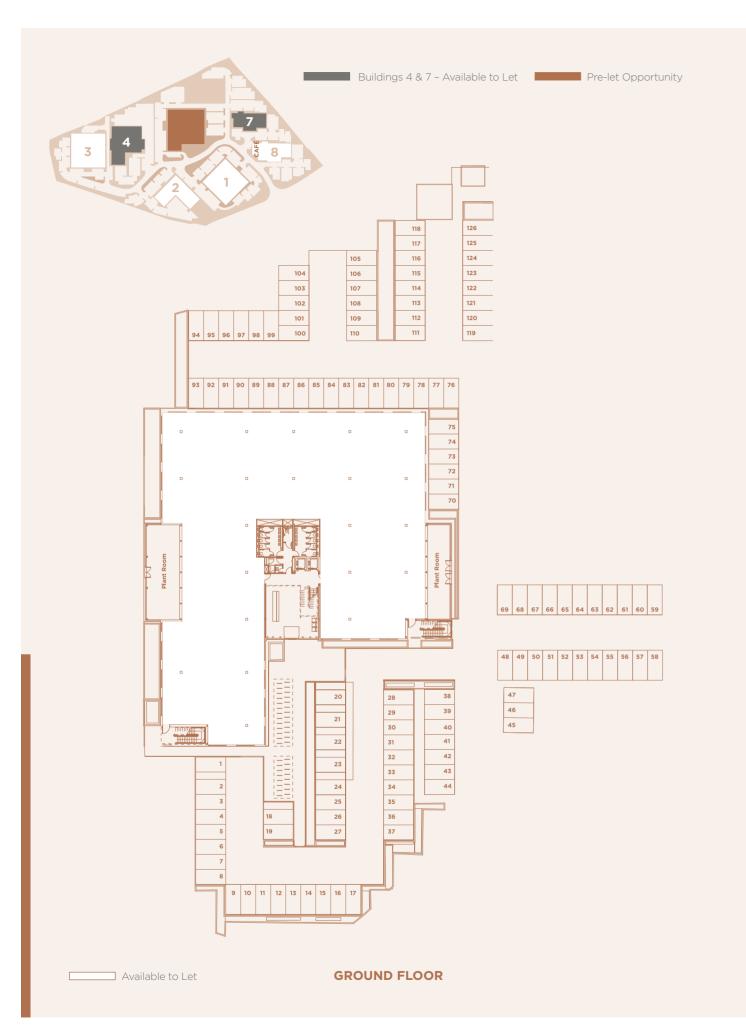

### **GROUND FLOOR**

16,478 sq ft 1,530 sq m

### RECEPTION

938 sq ft 87 sq m

### TOTAL

### 28,088 sq ft

2,609 sq m

113 car spaces (1:249 sq ft)