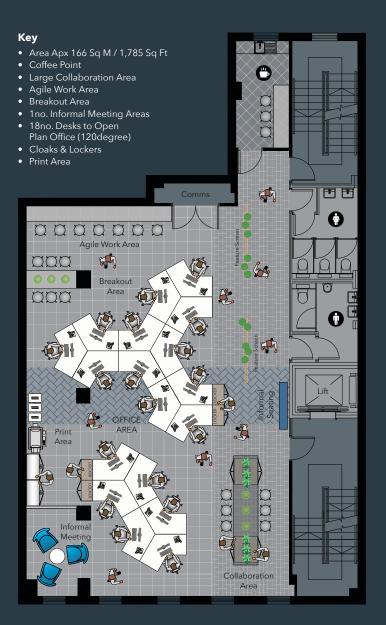

#### **ACCOMMODATION**

2nd Floor 1,785 sq ft (165.8 sq m)

## Self-contained workspace suited to you

ical Upper Floor Space Plan

Where creative & corporate meet...

Whether its smashed avocado on toast and flat white or a la carte dining. Being situated between Manchester Northern Quarter and Prime Commercial District gives you plenty of choice.