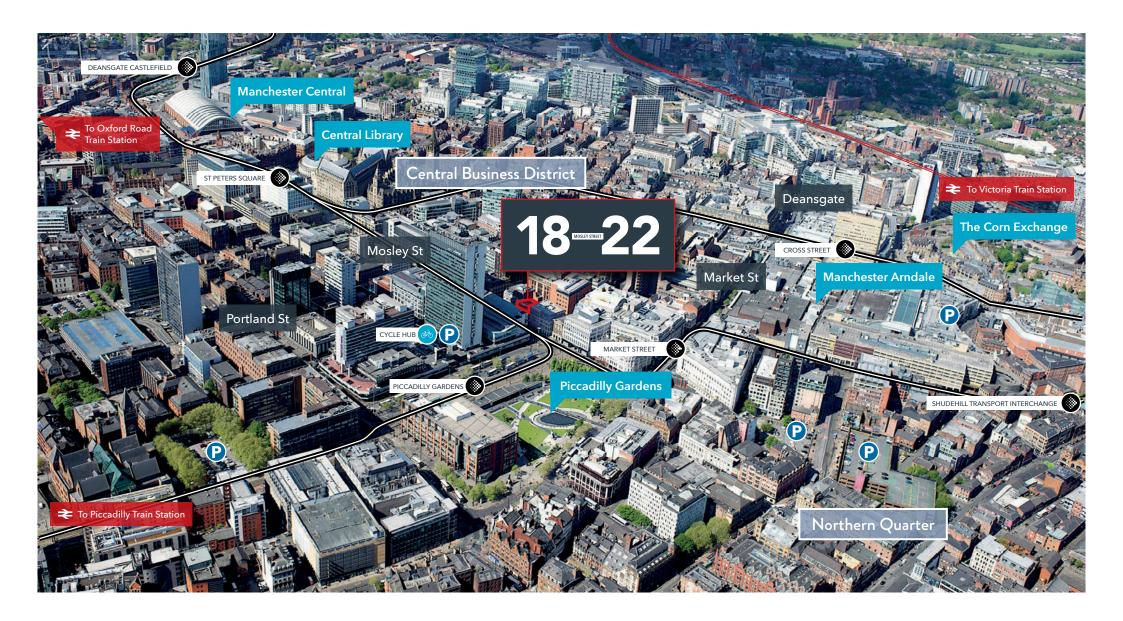

### **Air conditioned** workspace at the heart of a transport and amenity hub

18-22 Mosley Street is easily accessible via a number of public transport links on the doorstep of the property. The Metrolink stops and Bus station at Piccadilly Gardens provide direct tram services covering as far as Ashton-under-Lyne and Eccles with bus services to Stockport, Manchester Airport and Bolton.

Piccadilly Train Station is a ten minute walk away with nationwide services covering the whole of the UK including London Euston and Manchester Airport.

minute to nearest bus stop

minute to Metrolink

6 minutes to Piccadilly train station

minutes to Victoria train station

minutes to Oxford Road train station