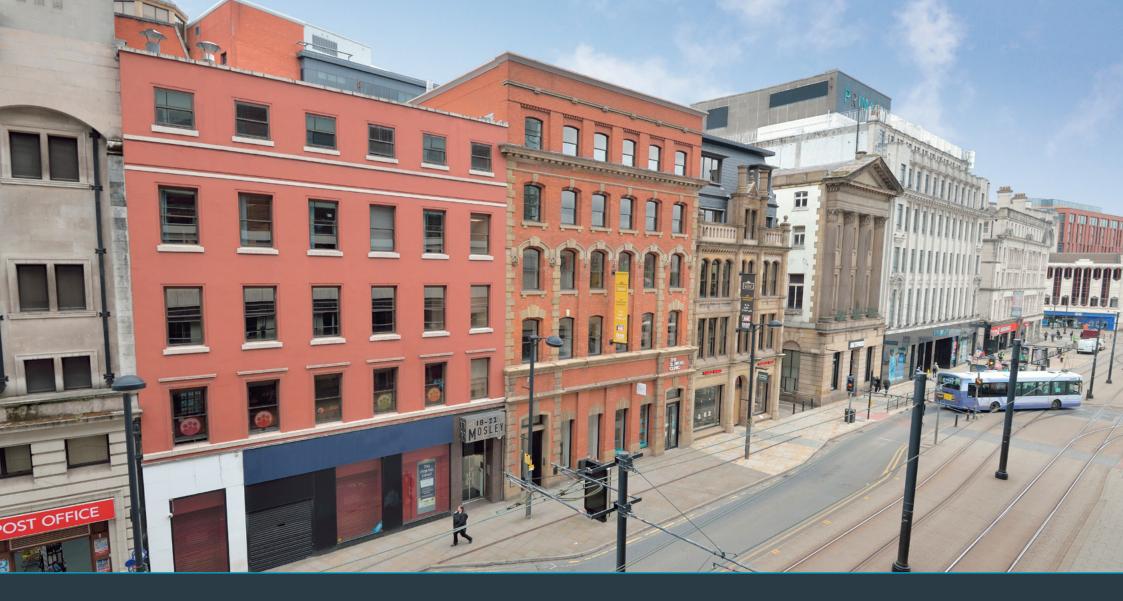

18 MOSLEY STREET 22

PICCADILLY GARDENS, MANCHESTER M1 3DZ

SELF-CONTAINED WORKSPACE FOR LEASE LAST REMAINING SUITE 1,785 SQ FT

#### **DESCRIPTION**

Looking out onto Piccadilly Gardens, 18-22 Mosley Street is a 5 storey office building with retail accommodation on the ground floor, storage in the basement and office space on 4 upper floors.