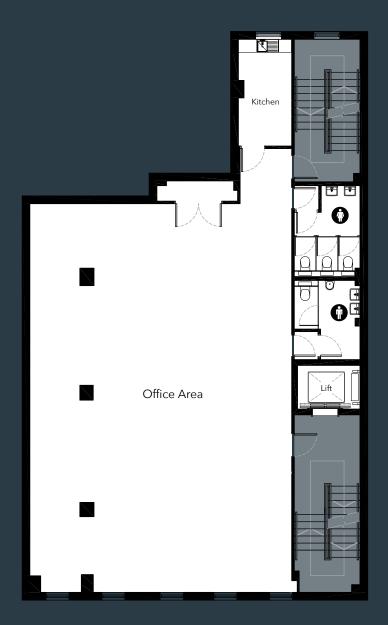

#### **ACCOMMODATION**

2nd Floor 1,785 sq ft (165.8 sq m)

## Self-contained workspace suited to you

ical Upper Floor Space Plan

Where creative & corporate meet...

Whether its smashed avocado on toast and flat white or a la carte dining. Being situated between Manchester Northern Quarter and Prime Commercial District gives you plenty of choice.