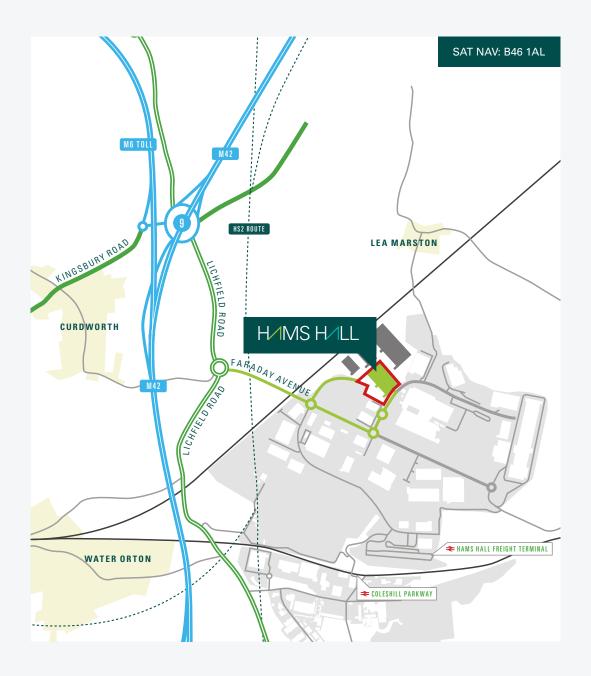

# THE COMING // THE GOING

CENTRE OF THE UK'S NATIONAL MOTORWAY NETWORK

 $\bigcirc$ 

CENTRALLY LOCATED IN THE WEST MIDLANDS AND WELL CONNECTED TO SERVE UK AND INTERNATIONAL MARKETS

ADJACENT TO J9 ON M42 WITH 7 MOTORWAYS CLOSE BY (M6, M6 TOLL, M40, M5, M1, M69 AND M54)

ON-SITE INTERMODAL RAIL FREIGHT TERMINAL LINKING TO THREE SEA PORTS AND THE CHANNEL TUNNEL SEVEN MOTORWAYS, TWO AIRPORTS AND A DIRECT-TO-SEAPORT RAIL FREIGHT TERMINAL – YOU'RE BETTER CONNECTED AT PROLOGIS PARK HAMS HALL

#### **DRIVE TIMES**

| M42 J9                  | 1.4 miles  | 4 minutes  |
|-------------------------|------------|------------|
| M6 J4                   | 4.4 miles  | 7 minutes  |
| Birmingham City Centre  | 12.6 miles | 20 minutes |
| Birmingham Intl Airport | 9.7 miles  | 16 minutes |
| Coventry                | 19.9 miles | 28 minutes |
| East Midlands Airport   | 30.3 miles | 30 minutes |