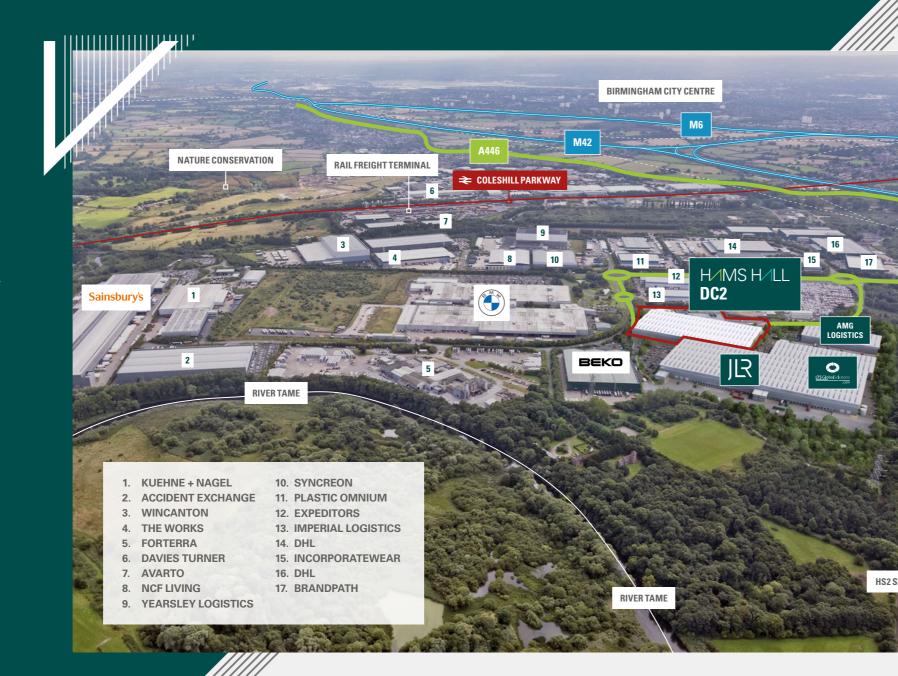

## YOU'RE IN GOOD COMP/NY

A PROVEN SUCCESSFUL LOCATION WITH OCCUPIERS INCLUDING JAGUAR LAND ROVER, BMW AND DHL.

The park's success can be attributed to its optimum location for manufacturing and logistics, with world class companies based here. Access to people, building design and high specification, this provides an operational advantage for your business.

# THE COMING // THE GOING

CENTRE OF THE UK'S NATIONAL MOTORWAY NETWORK

 $\bigcirc$ 

CENTRALLY LOCATED IN THE WEST MIDLANDS AND WELL CONNECTED TO SERVE UK AND INTERNATIONAL MARKETS

ADJACENT TO J9 ON M42 WITH 7 MOTORWAYS CLOSE BY (M6, M6 TOLL, M40, M5, M1, M69 AND M54)

ON-SITE INTERMODAL RAIL FREIGHT TERMINAL LINKING TO THREE SEA PORTS AND THE CHANNEL TUNNEL SEVEN MOTORWAYS, TWO AIRPORTS AND A DIRECT-TO-SEAPORT RAIL FREIGHT TERMINAL – YOU'RE BETTER CONNECTED AT PROLOGIS PARK HAMS HALL

DON GATEWAY

FOLKESTONE

NEWCASTLE UPON TYNE

MANCHESTE

BIRMINGHA

BRISTOL

SOUTHAMPTO

H/IMS H/ILL