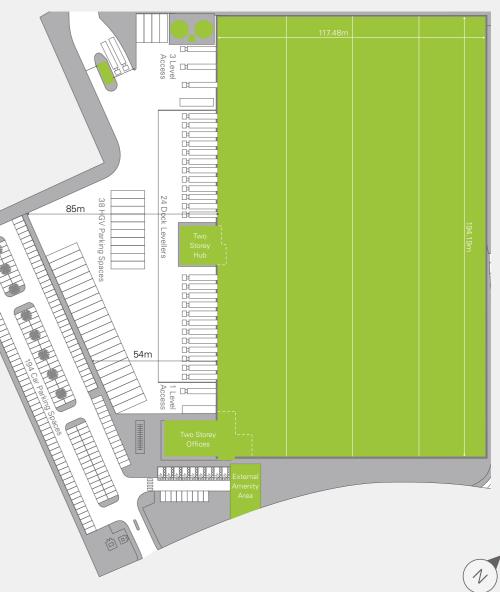

HOLYHEAD

-

EAST MIDLANDS

15m Clear

Internal Height

5 ×38 38 HGV Access Doors

24 Dock Parking Spaces Access Doors

x24

50kN ↓ ↓ ↓

194 Car Parking Spaces\*

rx194

900 kVA Power (with potential to upgrade to 7MVA)

50 kN/m<sup>2</sup> 85m Maximum Yard Depth Floor Loading

#### ACCOMMODATION

| Warehouse           | 242,901 sq ft | 22,566 sq m |
|---------------------|---------------|-------------|
| Ground Floor Office | 6,128 sq ft   | 569 sq m    |
| First Floor Office  | 5,496 sq ft   | 511 sq m    |
| Ground Floor Hub    | 3,249 sq ft   | 302 sq m    |
| First Floor Hub     | 3,127 sq ft   | 291 sq m    |
| Gatehouse           | 246 sq ft     | 23 sq m     |
| Total               | 261,147 sq ft | 24,262 sq m |

#### POTENTIAL PALLET SPACES

| Wide Aisle        | 35,712 pallets |
|-------------------|----------------|
| Very Narrow Aisle | 47,616 pallets |