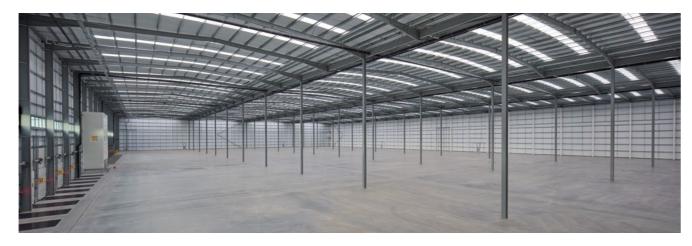

# DC2 – 261,147 SQ FT AVAILABLE NOW

HOLYHEAD

-

EAST MIDLANDS

15m Clear

Internal Height

5 ×38 38 HGV Access Doors

24 Dock Parking Spaces Access Doors

x24

50kN ↓ ↓ ↓

194 Car Parking Spaces\*

rx194

900 kVA Power (with potential to upgrade to 7MVA)

50 kN/m<sup>2</sup> 85m Maximum Yard Depth Floor Loading

#### ACCOMMODATION

| Warehouse           | 242,901 sq ft | 22,566 sq m |
|---------------------|---------------|-------------|
| Ground Floor Office | 6,128 sq ft   | 569 sq m    |
| First Floor Office  | 5,496 sq ft   | 511 sq m    |
| Ground Floor Hub    | 3,249 sq ft   | 302 sq m    |
| First Floor Hub     | 3,127 sq ft   | 291 sq m    |
| Gatehouse           | 246 sq ft     | 23 sq m     |
| Total               | 261,147 sq ft | 24,262 sq m |