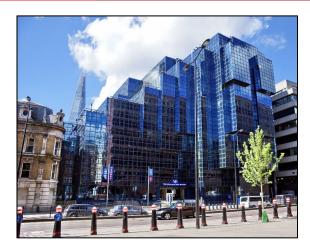

#### Description

A landmark office building with an iconic blue glazed elevation on the north side of the River Thames.