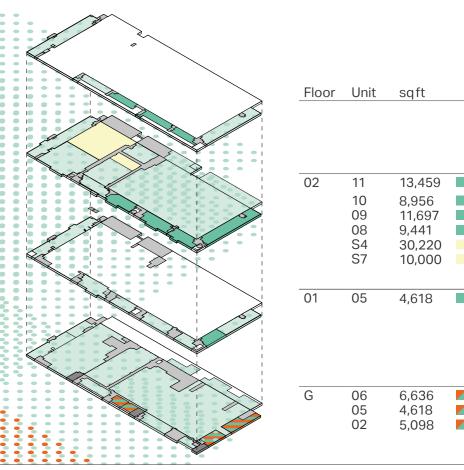

|  | Floor | Unit         | sqft           |  |
|--|-------|--------------|----------------|--|
|  | 03    | 01           | 8,950          |  |
|  | 02    | 01           | 11,456         |  |
|  | 01    | 02           | 19,783         |  |
|  |       | 01           | 33,266         |  |
|  | G     | 04<br>Retail | 5,245<br>8,510 |  |
|  | LG    | Retail       | 1,675          |  |