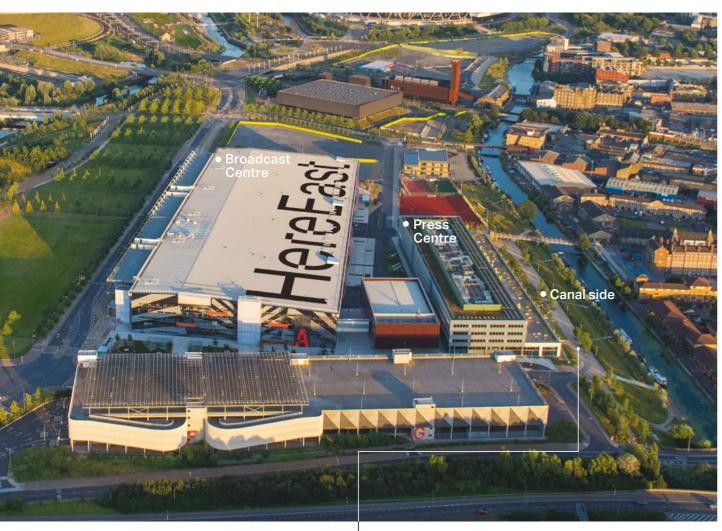

# **Broadcast Centre and Press Centre**

infinity

Loughborough University London

MATCHES FASHION.COM

Scope

# **Broadcast Centre** 661,000 sq ft

Available office & studio space:

# Press Centre 227,200 sq ft

Available office space: