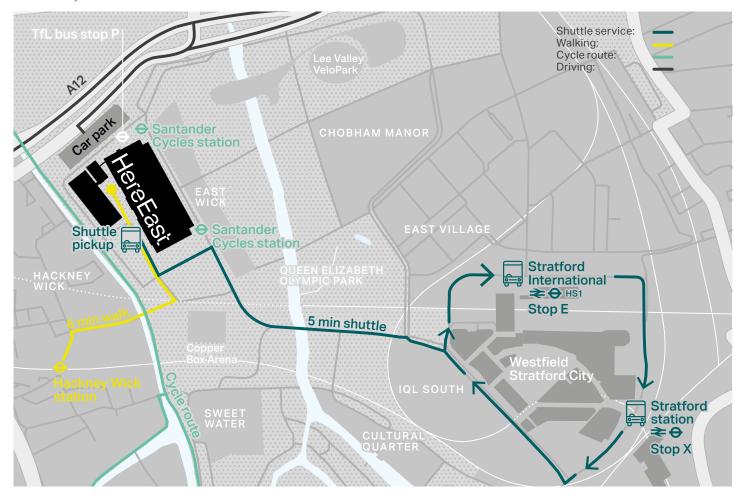

#### From Stratford

# Dedicated shuttle service every 5 min

A handsome fleet of shuttle buses departing every five minutes from Stratford International (stop E) and Stratford (stop X), mean that Here East is just a smooth ride away.

#### From Hackney Wick Station

### 6 min walk

From Hackney Wick, it's just a hop and a skip (or a short walk) to Here East. You'll know that when you roll into the station and see the Here East sky sign from the train window.

hereeast.com @hereeast #madehere

#### By ca

# 489 car parking spaces

We are easily accessible by car via key roads such as the A12 and M11. And with nearly 500 spaces to park your car, driving to Here East is easy.

#### By bike

# Cycle storage for all

Here East has bike storage for over 450 bikes and has 2 Santander Cycles stations.

Here East is a hub of bicycle accessibility, linked by the Regent's Canal, the Cycle Superhighway 2 and the scenic route via Queen Elizabeth Olympic Park.