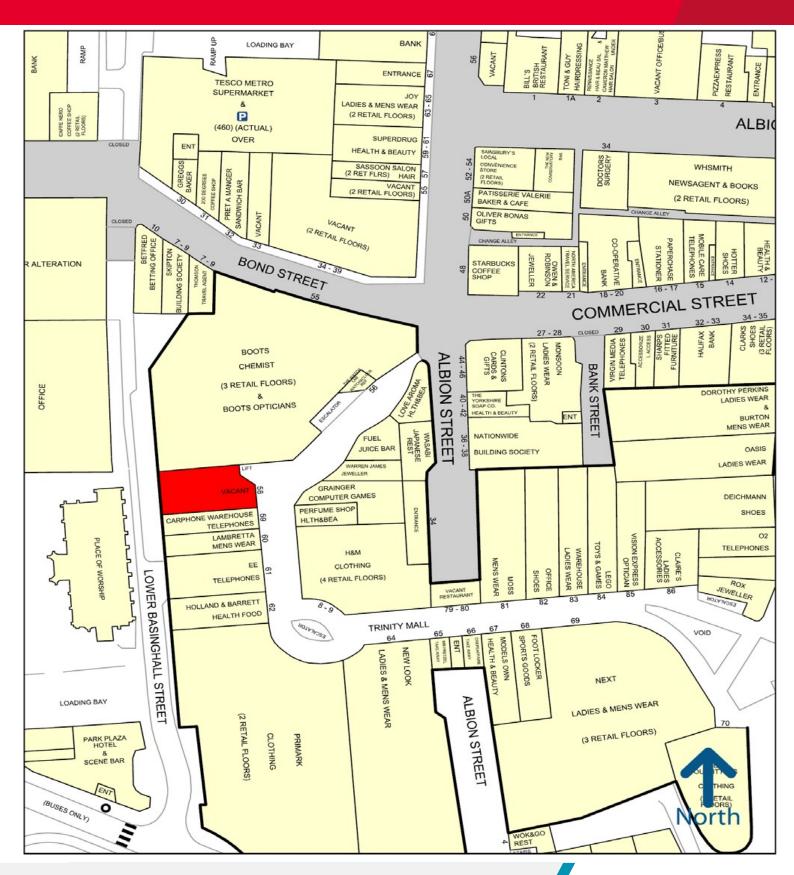

#### LOCATION

The Unit is located on level 3 of the Trinity Shopping Centre, close to the entrance leading from Albion Street / Commercial Street.

| SITUATION   | Nearby traders include Carphone Warehouse, EE,<br>Boots, H&M, Holland & Barrett and The Perfume Shop.<br>The Unit is demised over ground floor only, |
|-------------|------------------------------------------------------------------------------------------------------------------------------------------------------|
| TERMS       | The premises are available by way of an assignment of the existing lease, expiring 24 <sup>th</sup> March 2023.                                      |
| RENT        | The current passing rent is £220,000 pax. Subject to turnover arrangement                                                                            |
| LEGAL COSTS | Each party to be responsible for their own legal costs incurred in this transaction.                                                                 |
| EPC         | Energy Performance Asset Rating - D                                                                                                                  |