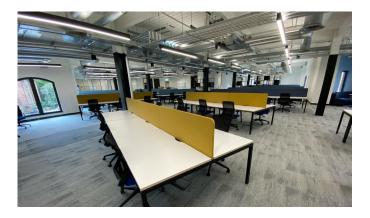

# **Description**

Devon House is a prominent building within St Katharine Docks with exceptional riverside views. The building has recently undergone a comprehensive refurbishment with all new reception, floors and an impressive communal terrace overlooking the river and tower bridge.

The available part 2nd floor comprises a new high quality fit out.