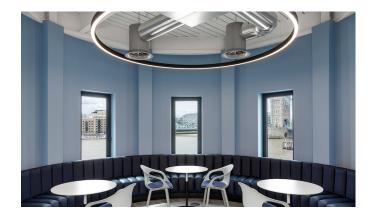

# **Description**

Devon House is a prominent building within St Katharine Docks with exceptional riverside views. The building has recently undergone a comprehensive refurbishment with all new reception, floors and an impressive communal terrace overlooking the river and tower bridge.

The available part 2nd floor comprises a new high quality fit out.