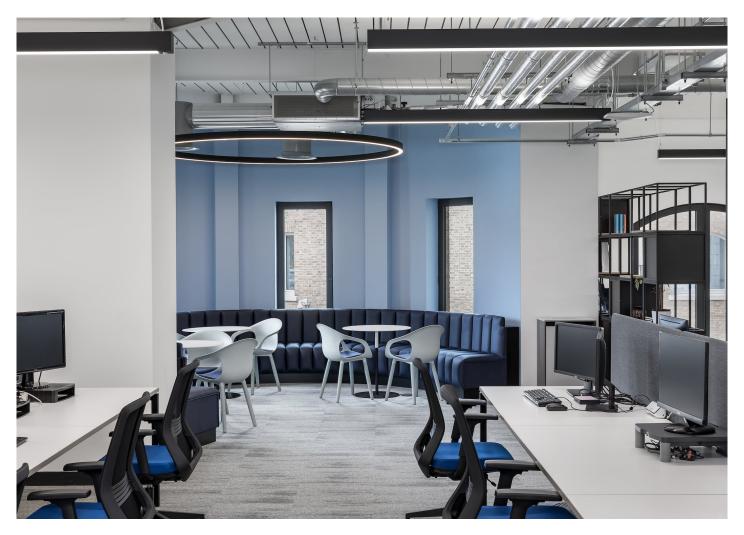

# **Description**

Devon House is a prominent building within St Katharine Docks with exceptional riverside views. The building has recently undergone a comprehensive refurbishment with all new reception, floors and an impressive communal terrace overlooking the river and tower bridge.

The available part 2nd floor comprises a new high quality fit out.