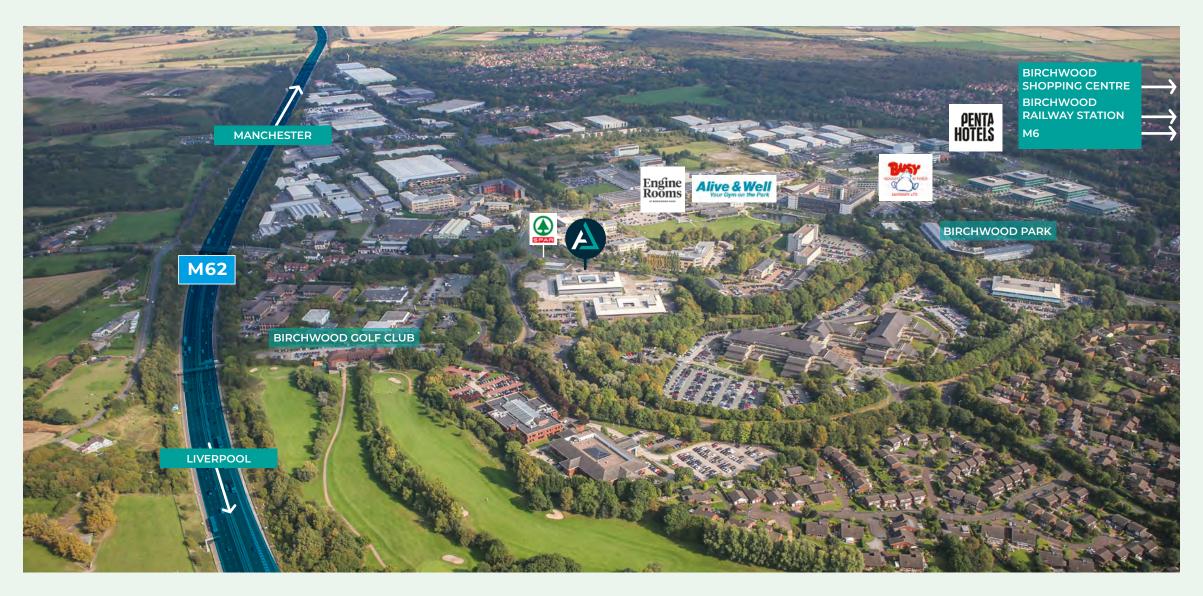

Allday House sits within the heart of Birchwood, easily accessible from the region's motorway network and close to the extensive on site amenity including coffee shops, restaurant, gym, Hotel, golf course and creche within a landscaped parkland setting.