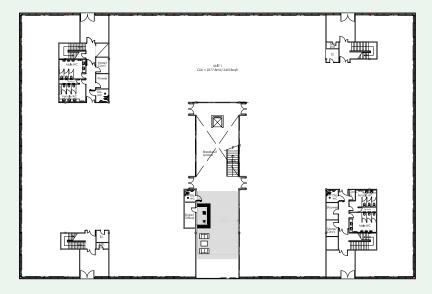

### **INDICATIVE FLOOR PLANS:**

**GROUND FLOOR** 

FIRST FLOOR

| Floor        | Size (sq m) | Size (sq ft) |
|--------------|-------------|--------------|
| Ground Floor | 2,333.2     | 25,115       |
| First Floor  | 2,250.7     | 24,226       |
| Reception    | 216.7       | 2,332        |
| Total        | 4,799.6     | 51,673       |