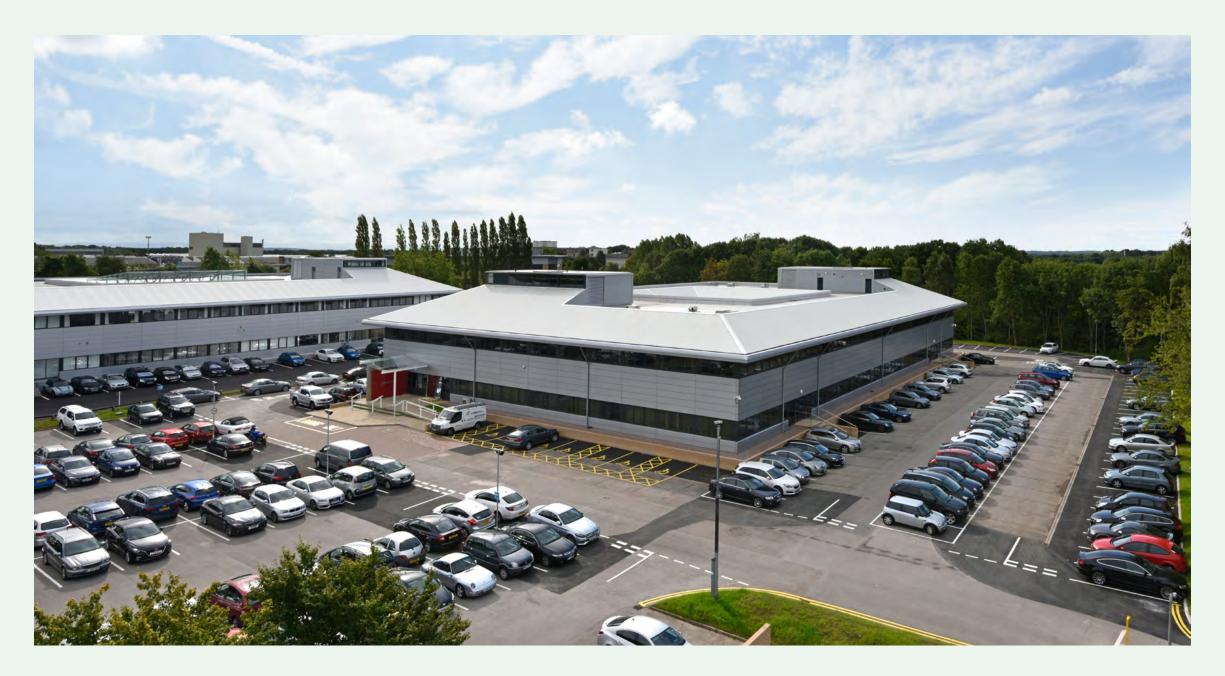

# **Summary**

Allday House is a 51,673 sq. ft HQ office arranged over 2 storeys on its own secure and self-contained site.

The building has undergone a complete refurbishment which has modernised the facilities whilst embracing an eco-friendly, green themed environment.

Allday House sits within the heart of Birchwood, easily accessible from the region's motorway network and close to the extensive on site amenity including coffee shops, restaurant, gym, Hotel, golf course and creche within a landscaped parkland setting.