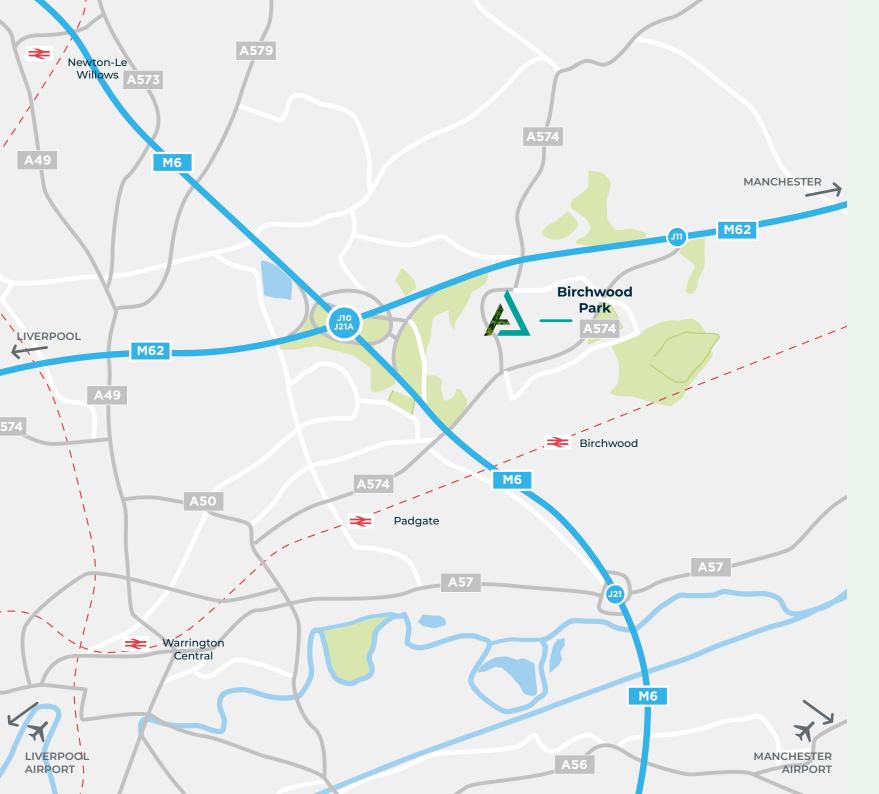

### Connectivity

Birchwoods position on the M62/M6 intersection and proximity to the M56 enables employers to access a very large population within a 30 minute drive time.

Allday House is served by a comprehensive public transport network. Warrington Bank Quay Railway Station provides a main line inter-city link to London. Birchwood Railway Station offers a link to Warrington Bank Quay Station and other local connections to Manchester and Liverpool.

Situated between Liverpool and Manchester,
Allday House lies within a few miles of the M6/
M62 Croft Interchange. Junction 11, of the M62 is
approximately 2 miles and the M60 Manchester
Orbital Motorway is under 15 minutes' drive-away.