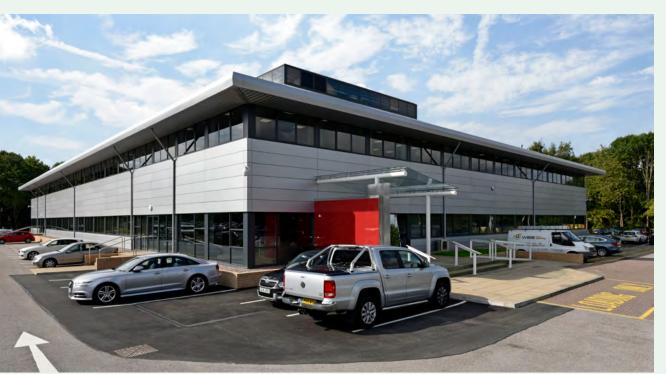

# **Summary**

Allday House is a 51,673 sq. ft HQ office arranged over 2 storeys on its own secure and self-contained site.

The building has undergone a complete refurbishment which has modernised the facilities whilst embracing an eco-friendly, green themed environment.

## **Specification**

\_

AIR CONDITIONING

RAISED ACCESS FLOORING

ECO FRIENDLY

LED LIGHTING

MALE FEMALE ACCESSIBLE TOILETS ON ALL FLOORS

FOB ACCESS SECURITY SYSTEM