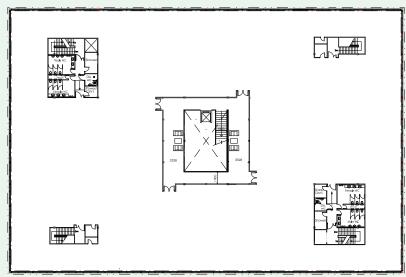

### **INDICATIVE FLOOR PLANS:**

**GROUND FLOOR** 

FIRST FLOOR

| Floor        | Size (sq m) | Size (sq ft) |
|--------------|-------------|--------------|
| Ground Floor | 2,333.2     | 25,115       |
| First Floor  | 2,250.7     | 24,226       |
| Reception    | 216.7       | 2,332        |
| Total        | 4,799.6     | 51,673       |