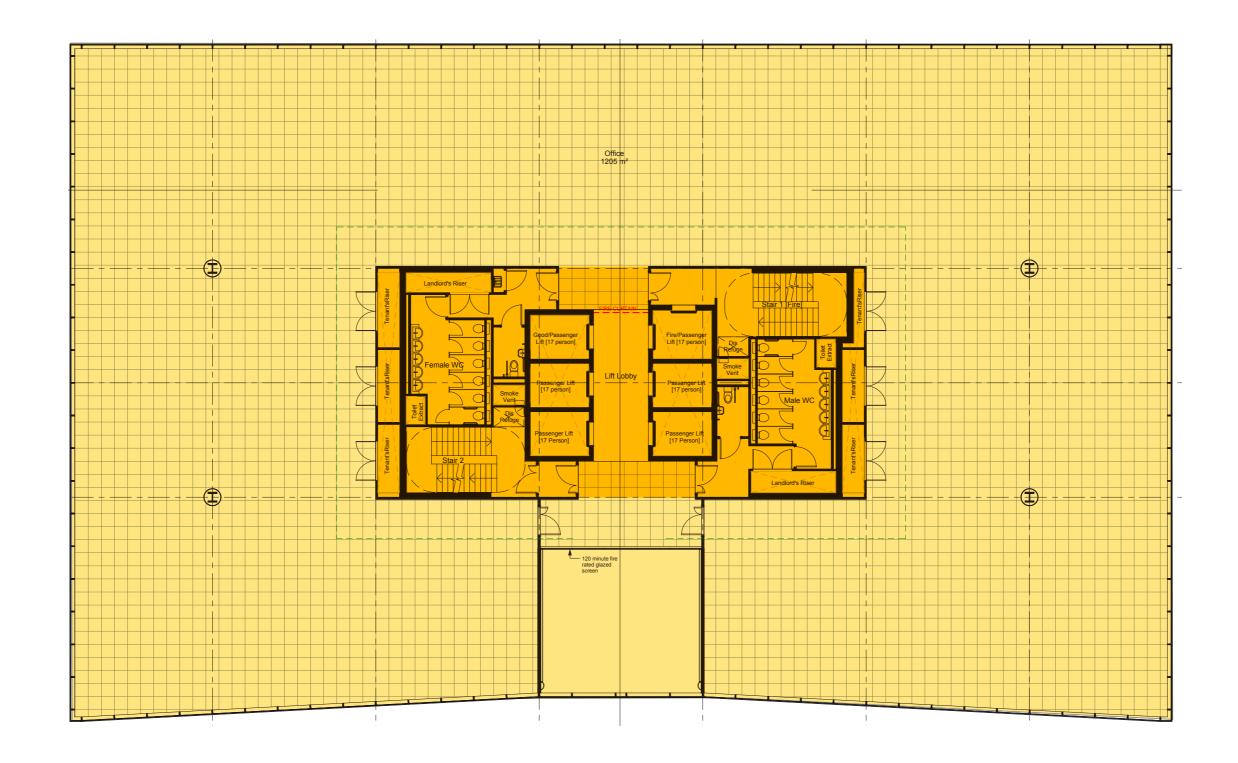

<sup>°</sup> 123,561 Sq Ft red Latitude° 119,065 Sq Ft

Latitude° 155,000 Sq Ft yellow

Latitude° 64,964 Sq Ft purple



### Latitude° 108,451 Sq Ft silver



### Latitude Revised Mixed Use Scheme

Latitude<sup>°</sup> 123,561 Sq Ft

53.8 280,000 Sq Ft





### Fifty Three POINT Eight LST









### **Latitude Blue**





### Latitude Blue - External CGI's















### Latitude Blue - Internal CGI images





Ground floor lift lobby











### **Accommodation - Basement**





### **Floor plans - Ground floor**







### Floor plans - First floor







### Floor plans - Second to seven





### **Latitude Yellow**





### Latitude Yellow - External CGI's





### **Accommodation - Basement**





### **Accommodation - Ground Floor**





### **Accommodation - First Floor**





# **Accommodation - Typical Floor**





### **Accommodation - Ninth Floor**





### **Schedule of areas**

### Blue

| Level             | GIA m2 | GIA ft2 | NIA m2 | NIA ft2 |  |  |  |  |  |  |  |
|-------------------|--------|---------|--------|---------|--|--|--|--|--|--|--|
| Ground Floor      | 1661   | 17,879  | 1186   | 12,766  |  |  |  |  |  |  |  |
| First Floor       | 1608   | 17,308  | 1308   | 14,079  |  |  |  |  |  |  |  |
| Second Floor      | 1733   | 18,654  | 1428   | 15,370  |  |  |  |  |  |  |  |
| Third Floor       | 1733   | 18,654  | 1428   | 15,370  |  |  |  |  |  |  |  |
| Fourth Floor      | 1733   | 18,654  | 1428   | 15,370  |  |  |  |  |  |  |  |
| Fifth Floor       | 1733   | 18,654  | 1428   | 15,370  |  |  |  |  |  |  |  |
| Sixth Floor       | 1733