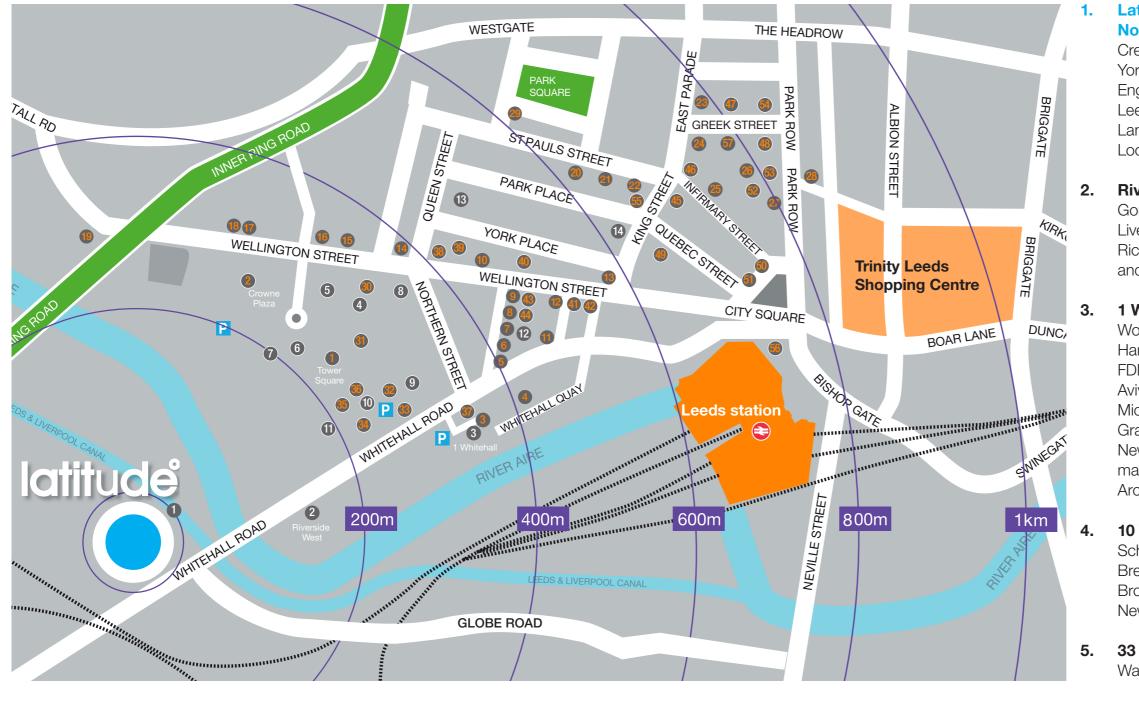

### Location, occupiers and amenities

### **Local Amenities:**

- Café 1.
- Crowne Plaza 2.
- The Roast (delicatessen) 3.
- 4. Novotel Hotel
- 5. Lazy Lounge (bar/restaurant)
- 6. Toast (bar/restaurant)
- Co-op 7.
- Greggs 8.
- 9. Cash point
- 10. Espeto
- Primo (restaurant) 11.
- 12. Nisa convenience store
- 13. The Met Hotel

- 14. The Central pub
- 15. Drycleaners
- 16. Newsagents
- Starbucks 17.
- 18. Cash point
- TGI Friday's 19.
- Philpotts 20.
- Tesco Express 21.
- Starbucks 22.
- 23. All Bar One
- Manahatta 24.
- 25. Blackhouse Grill
- **26**. Lost & Found
- 27. Jamie's Kitchen

- Caffe Nero 28.
- Pizza Express 29.
- Café Nero 30.
- 31. Sociable Folk
- 32. Veeno
- 33. Sainsbury's
- 34. The Place
- Good Luck Club 35.
- L1 Performance 36.
- 37. Premier Inn
- 38. Mv Thai
- 39. White Rabbit Bar
- **40**. Nosh
- 41. Buca Di Pizza

- 42. Nawaab 43. Marks & Spencer Café Nero 44. **45**. The Box 46. Tattu 47. The Alchemist
- 48. Gusto
- 49. Sous le Nez
- 50. Banyan
- 51. Restaurant Bar & Grill
- 52. **Tiffin Rooms**
- 53. Neighbourhood
- Bar SOBA 54.
- 55. Dirty Martini

**No.1 Leeds** 

**Creative Race** Yorkshire Post Engie Landmark Offices Local Occupiers

- **Riverside West** and Associates
- **1 Whitehall Riverside** Womble Bond Dickinson Handelsbanken FDM Group Aviva Michael Page Grant Thornton Newton Investment management Arcadis
- **10 Wellington Place** Schulmans **Brewin Dolphin** Brown Shipley New Chapter
- Walker Morris
- 6. Allianz
- 7. Irwin Mitchell