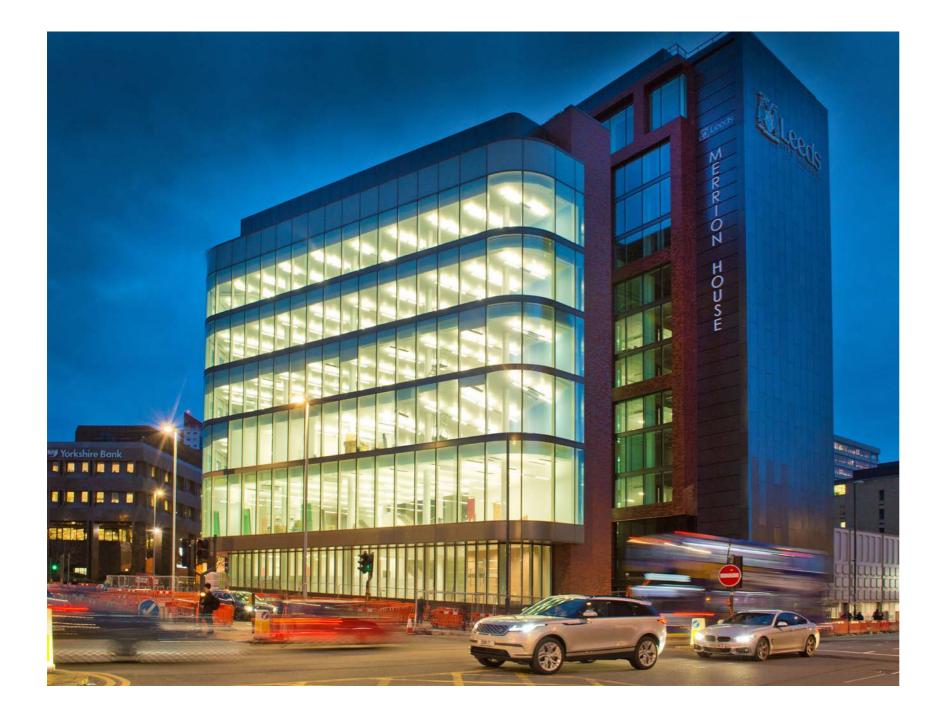

### Merrion House Redevelopment, Leeds

**Project:** Merrion House Redevelopment

**Client:** TCS for Leeds City Council

Floor Area: 170,000 sq ft

new build

Value: £41 million

Completion: December 2017 **BREEAM:** Excellent