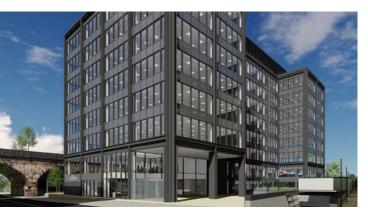

carbon/nitrous oxide emissions

Water saving devices / leak detection system

**Smart Meters** 



Cyclist and runner showers / changing rooms



### **Quoting terms**

| Rent:            | £25 sq ft / pa           |   |
|------------------|--------------------------|---|
|                  |                          |   |
| Car parking:     | 85 spaces at £2,250 / pa |   |
|                  | per space per annum      |   |
|                  |                          |   |
| Estimated rates: | £9.40 sq ft / pa         | 1 |
|                  |                          |   |
| Estates charge:  | £1.00 sq ft / pa         |   |
|                  |                          |   |
| Service charge:  | £5.00 sq ft / pa         |   |
|                  |                          |   |













### Programme

### **BAM Properties : Latitude Blue**

### **Outline Programme - May 2019 Start**

|      |                                                  |        |          |           |          | 2018         |              |                        |                |                  |         |                  |                    |                    |                        |                    |                    | 2019                |           |     |          |                  |          |                        |              |                |                     |              | 1               |             |        |           |           |                     |                  |                    |                      |         | 2                   | )20