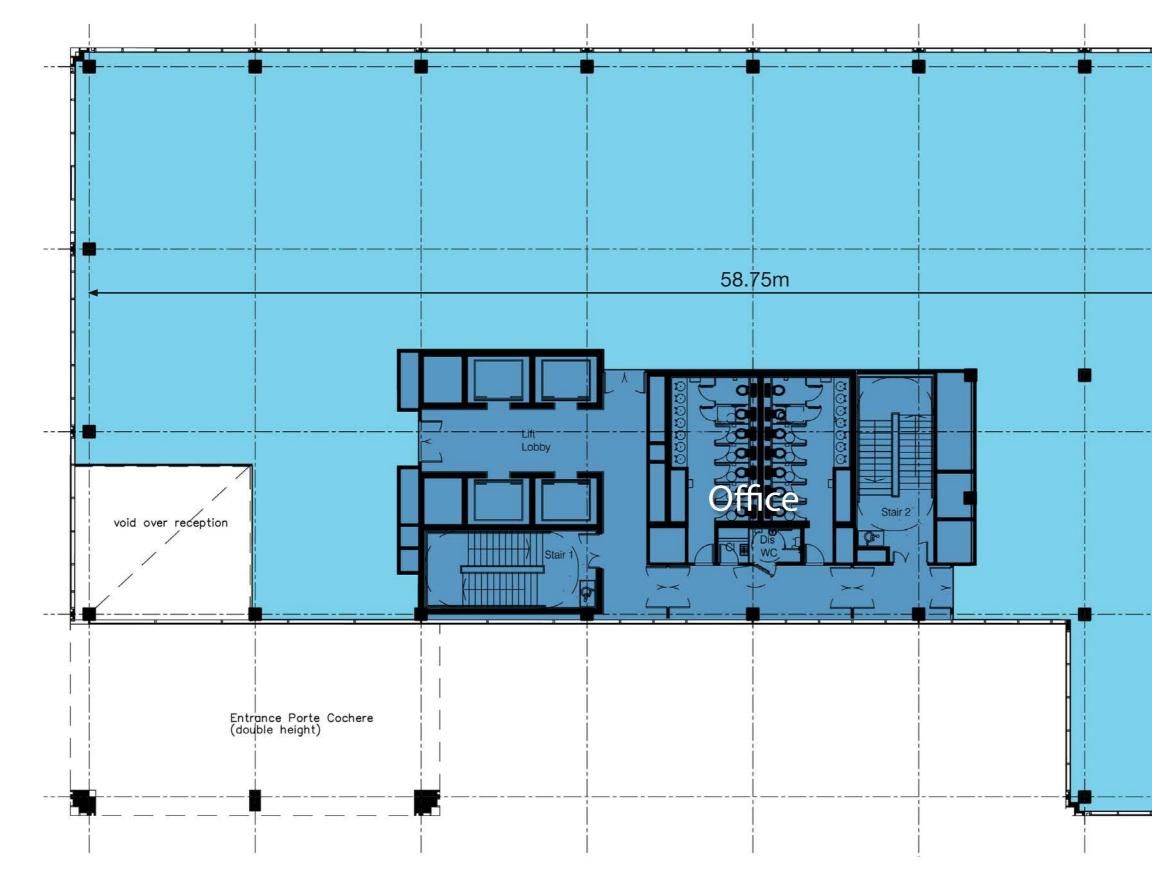

### Floor plans - First floor

### Blue

| Level             | GIA m2 | GIA ft2 | NIA m2 | NIA ft2 |  |  |  |  |  |  |  |
|-------------------|--------|---------|--------|---------|--|--|--|--|--|--|--|
| Ground Floor      | 1661   | 17,879  | 1186   | 12,766  |  |  |  |  |  |  |  |
| First Floor       | 1608   | 17,308  | 1308   | 14,079  |  |  |  |  |  |  |  |
| Second Floor      | 1733   | 18,654  | 1428   | 15,370  |  |  |  |  |  |  |  |
| Third Floor       | 1733   | 18,654  | 1428   | 15,370  |  |  |  |  |  |  |  |
| Fourth Floor      | 1733   | 18,654  | 1428   | 15,370  |  |  |  |  |  |  |  |
| Fifth Floor       | 1733   | 18,654  | 1428   | 15,370  |  |  |  |  |  |  |  |
| Sixth Floor       | 1733   | 18,654  | 1428   | 15,370  |  |  |  |  |  |  |  |
| Seventh Floor     | 1733   | 18,654  | 1428   | 15,370  |  |  |  |  |  |  |  |
| Total             | 13,667 | 147,111 | 11062  | 119,065 |  |  |  |  |  |  |  |
| Car Parking       | 85     |         |        |         |  |  |  |  |  |  |  |
| Bike rack numbers | 84     | -       |        |         |  |  |  |  |  |  |  |
| Motorcycle Space  | 7      |         |        |         |  |  |  |  |  |  |  |
| Number of showers | 8      |         |        |         |  |  |  |  |  |  |  |