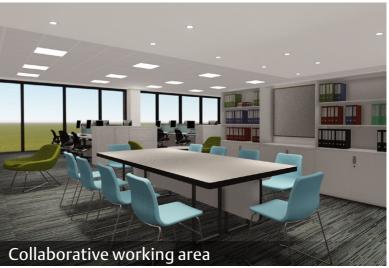

|
| Fourth Floor       | 1790   | 19267   | 1557   | 16759   |
| Fifth Floor        | 1790   | 19267   | 1557   | 16759   |
| Sixth Floor        | 1790   | 19267   | 1557   | 16759   |
| Seventh Floor      | 1790   | 19267   | 1557   | 16759   |
| Eighth Floor       | 1790   | 19267   | 1557   | 16759   |
| Ninth Floor        | 1539   | 16565   | 1305   | 14046   |
| Total              | 17035  | 183,359 | 14587  | 157,008 |
| Car Parking        | 69     |         |        |         |
| Bike rack numbers  | 109    | -       |        |         |
| Motorcycle Parking | 8      |         |        |         |
| Number of showers  | 8      |         |        |         |



### Total = 276,073 ft<sup>2</sup>

### **25,648** m<sup>2</sup>

### Specification





### Specification continued











Sustainability features

**Energy efficient heating and cooling** 

LED energy efficient lighting with PIR detection

**Energy efficient glass/solar shading** 

Super-low Nox boilers minimising carbon/nitrous oxide emissions

Water saving devices / leak detection system

**Smart Meters** 



Cyclist and runner showers / changing rooms



### **Quoting terms**

| Rent:            | £25 sq ft / pa           |   |
|------------------|--------------------------|---|
|                  |                          |   |
| Car parking:     | 85 spaces at £2,250 / pa |   |
|                  | per space per annum      |   |
|                  |                          |   |
| Estimated rates: | £9.40 sq ft / pa         | 1 |
|                  |                          |   |
| Estates charg