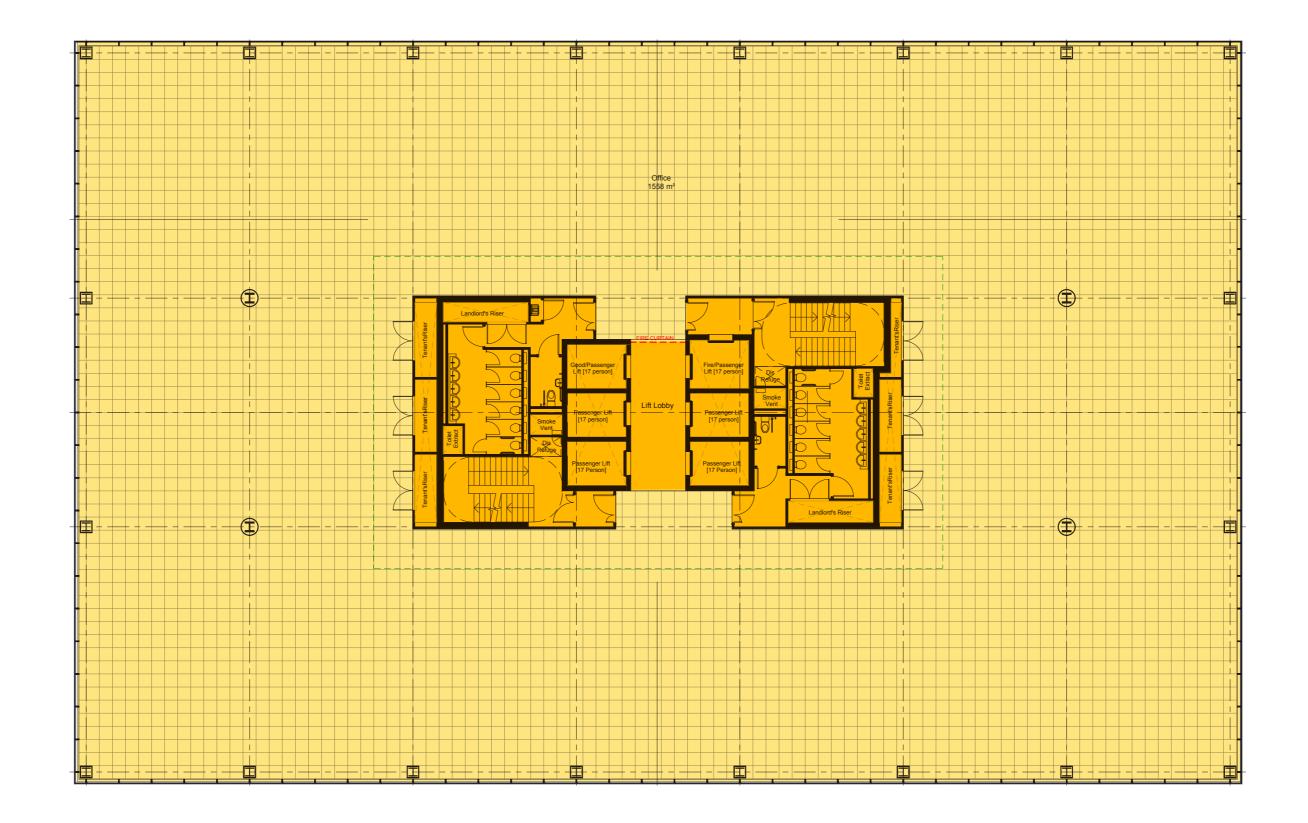

119,065 Sq Ft

Latitude° 155,000 Sq Ft yellow

Latitude° 64,964 Sq Ft purple



### Latitude° 108,451 Sq Ft silver



### Latitude Revised Mixed Use Scheme

Latitude<sup>°</sup> 123,561 Sq Ft

53.8 280,000 Sq Ft





### Fifty Three POINT Eight LST









### **Latitude Blue**





### Latitude Blue - External CGI's















### Latitude Blue - Internal CGI images





Ground floor lift lobby











### **Accommodation - Basement**





### **Floor plans - Ground floor**







### Floor plans - First floor







### Floor plans - Second to seven





### **Latitude Yellow**





### Latitude Yellow - External CGI's





### **Accommodation - Basement**





### **Accommodation - Ground Floor**





### **Accommodation - First Floor**





# **Accommodation - Typical Floor**





### **Accommodation - Ninth Floor**





### **Schedule of areas**

### Blue

| Level             | GIA m2 | GIA ft2 | NIA m2 | NIA ft2 |  |  |  |  |  |  |  |
|-------------------|--------|---------|--------|---------|--|--|--|--|--|--|--|
| Ground Floor      | 1661   | 17,879  | 1186   | 12,766  |  |  |  |  |  |  |  |
| First Floor       | 1608   | 17,308  | 1308   | 14,079  |  |  |  |  |  |  |  |
| Second Floor      | 1733   | 18,654  | 1428   | 15,370  |  |  |  |  |  |  |  |
| Third Floor       | 1733   | 18,654  | 1428   | 15,370  |  |  |  |  |  |  |  |
| Fourth Floor      | 1733   | 18,654  | 1428   | 15,370  |  |  |  |  |  |  |  |
| Fifth Floor       | 1733   | 18,654  | 1428   | 15,370  |  |  |  |  |  |  |  |
| Sixth Floor       | 1733   | 18,654  | 1428   | 15,370  |  |  |  |