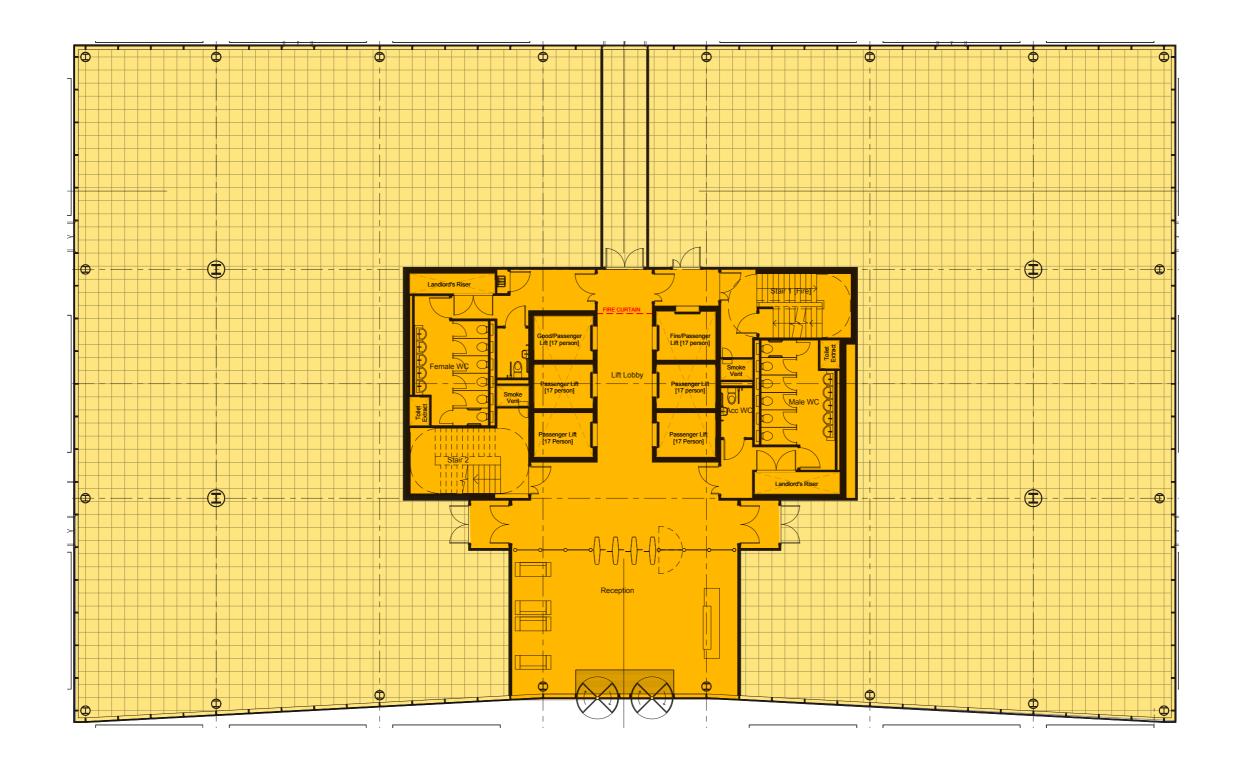

Latitude Commercial masterplan

Latitude<sup>°</sup> 123,561 Sq Ft red Latitude° 119,065 Sq Ft

Latitude° 155,000 Sq Ft yellow

Latitude° 64,964 Sq Ft purple



### Latitude° 108,451 Sq Ft silver



### Latitude Revised Mixed Use Scheme

Latitude<sup>°</sup> 123,561 Sq Ft

53.8 280,000 Sq Ft





### Fifty Three POINT Eight LST









### **Latitude Blue**





### Latitude Blue - External CGI's















### Latitude Blue - Internal CGI images





Ground floor lift lobby











### **Accommodation - Basement**





### **Floor plans - Ground floor**







### Floor plans - First floor







### Floor plans - Second to seven





### **Latitude Yellow**





### Latitude Yellow - External CGI's





### **Accommodation - Basement**





### **Accommodation - Ground Floor**





### **Accommodation - First Floor**





# **Accommodation - Typical Floor**





### **Accommodation - Ninth Floor**





### **Schedule of areas**

### Blue

| Level             | GIA m2 | GIA ft2 | NIA m2 | NIA ft2 |  |  |  |  |  |  |  |
|-------------------|--------|---------|--------|---------|--|--|--|--|--|--|--|
| Ground Floor      | 1661   | 17,879  | 1186   | 12,766  |  |  |  |  |  |  |  |
| First Floor       | 1608   | 17,308  | 1308   | 14,079  |  |  |  |  |  |  |  |
| Second Floor      | 1733   | 18,654  | 1428   | 15,370  |  |  |  |  |  |  |  |
| Third Floor       | 1733   | 18,654  | 1428   | 15,370  |  |  |  |  |  |  |  |
| Fourth Floor      | 1733   | 18,654  | 1428   | 15,370  |  |  |  |  |  |  |  |
| Fifth Floor       | 1733   | 18,654  | 1428   | 15,370  |  |  |  |