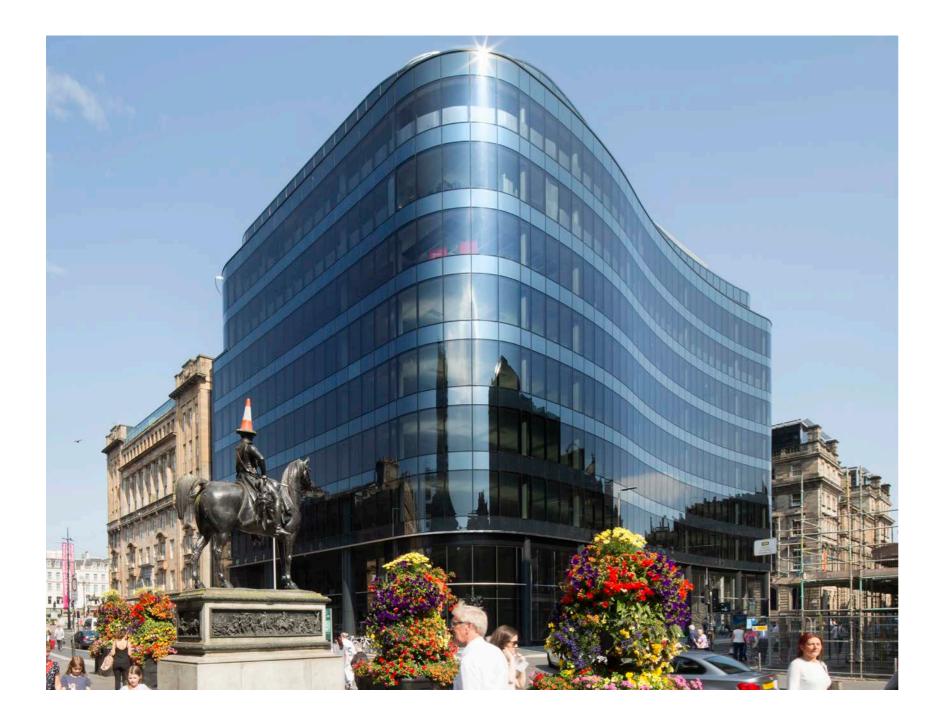

### 110 Queen Street, Glasgow

Project: 110 Queen Street, Glasgow **Floor Area**: 160,000 sq ft Value: £70 million Completion: June 2015 **BREEAM:** Excellent **Sold to:** Deutsche Bank

Awards: BCO award, Deal of the Year SPF, Best Building Design. Shortlisted – BCO: Best Development of the Year. Office Agency Society – Best Commercial Building outside London