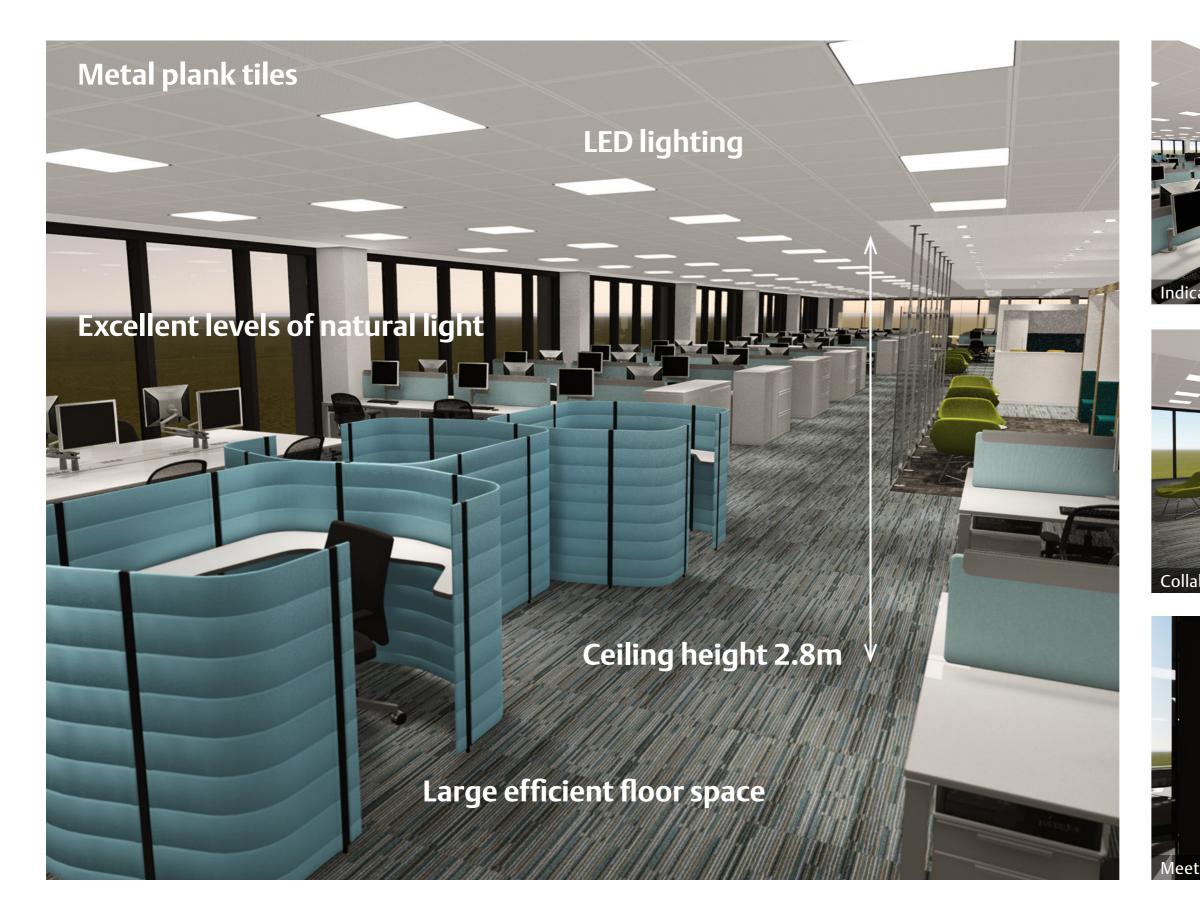

759   |
| Fourth Floor       | 1790   | 19267   | 1557   | 16759   |
| Fifth Floor        | 1790   | 19267   | 1557   | 16759   |
| Sixth Floor        | 1790   | 19267   | 1557   | 16759   |
| Seventh Floor      | 1790   | 19267   | 1557   | 16759   |
| Eighth Floor       | 1790   | 19267   | 1557   | 16759   |
| Ninth Floor        | 1539   | 16565   | 1305   | 14046   |
| Total              | 17035  | 183,359 | 14587  | 157,008 |
| Car Parking        | 69     |         |        |         |
| Bike rack numbers  | 109    | -       |        |         |
| Motorcycle Parking | 8      |         |        |         |
| Number of showers  | 8      |         |        |         |



### Total = 276,073 ft<sup>2</sup>

### **25,648** m<sup>2</sup>

### Specification





### Specification continued











Sustainability features

**Energy efficient heating and cooling** 

LED energy efficient lighting with PIR detection

**Energy efficient glass/solar shading** 

Super-low Nox boilers minimising carbon/nitrous oxide emissions

Water saving devices / leak detection system

**Smart Meters** 



Cyclist and runner showers / changing rooms



### **Quoting terms**

| Rent:            | £25 sq ft / pa           |   |
|------------------|--------------------------|---|
|                  |                          |   |
| Car parking:     | 85 spaces at £2,250 / pa |   |
|                  | per space per annum      |   |
|                  |                          |   |
| Estimated rates: | £9.40 sq ft / pa         | 1 |
|                  |                          |   |
| Estates c