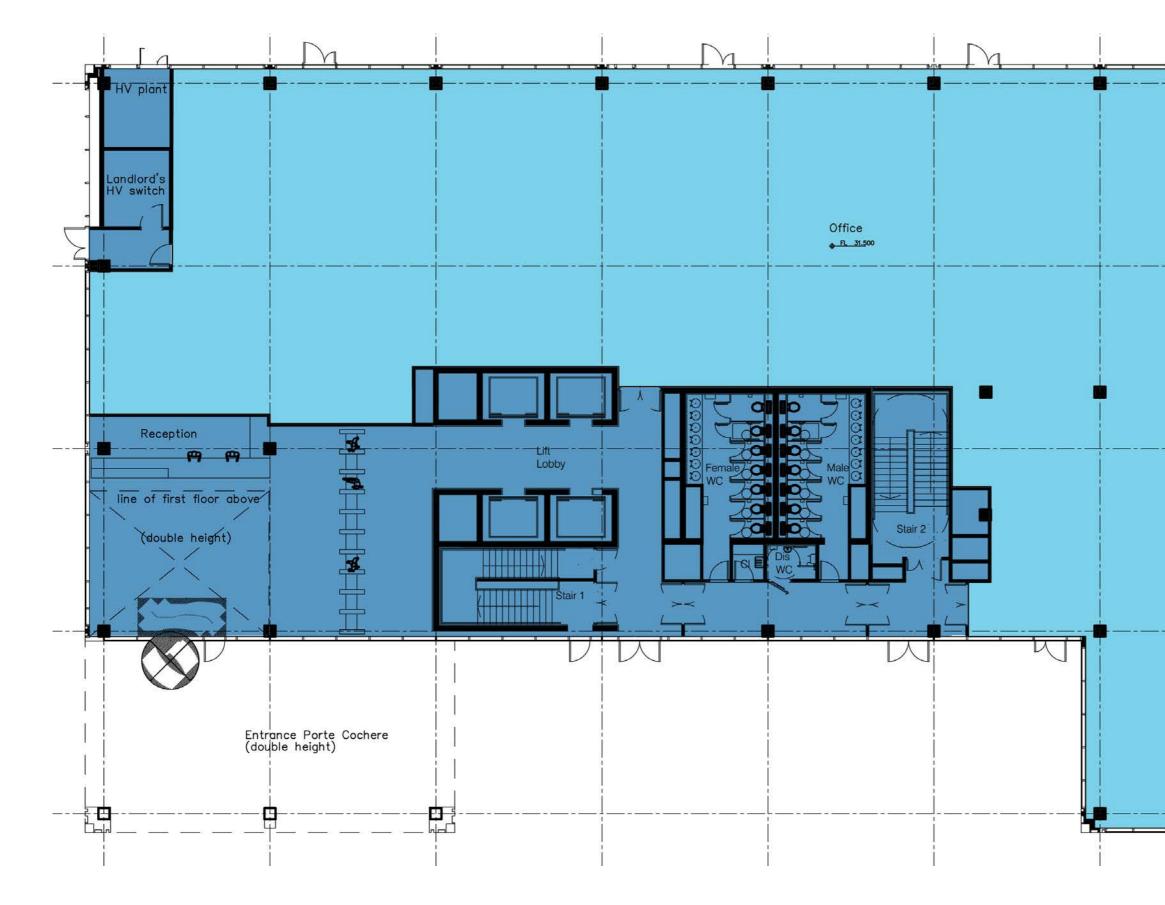

### **Floor plans - Ground floor**

### Blue

| Level             | GIA m2 | GIA ft2 | NIA m2 | NIA ft2 |  |  |  |  |  |  |  |
|-------------------|--------|---------|--------|---------|--|--|--|--|--|--|--|
| Ground Floor      | 1661   | 17,879  | 1186   | 12,766  |  |  |  |  |  |  |  |
| First Floor       | 1608   | 17,308  | 1308   | 14,079  |  |  |  |  |  |  |  |
| Second Floor      | 1733   | 18,654  | 1428   | 15,370  |  |  |  |  |  |  |  |
| Third Floor       | 1733   | 18,654  | 1428   | 15,370  |  |  |  |  |  |  |  |
| Fourth Floor      | 1733   | 18,654  | 1428   | 15,370  |  |  |  |  |  |  |  |
| Fifth Floor       | 1733   | 18,654  | 1428   | 15,370  |  |  |  |  |  |  |  |
| Sixth Floor       | 1733   | 18,654  | 1428   | 15,370  |  |  |  |  |  |  |  |
| Seventh Floor     | 1733   | 18,654  | 1428   | 15,370  |  |  |  |  |  |  |  |
| Total             | 13,667 | 147,111 | 11062  | 119,065 |  |  |  |  |  |  |  |
| Car Parking       | 85     |         |        |         |  |  |  |  |  |  |  |
| Bike rack numbers | 84     | -       |        |         |  |  |  |  |  |  |  |
| Motorcycle Space  | 7      |         |        |         |  |  |  |  |  |  |  |
| Number of showers | 8      |         |        |         |  |  |  |  |  |  |  |