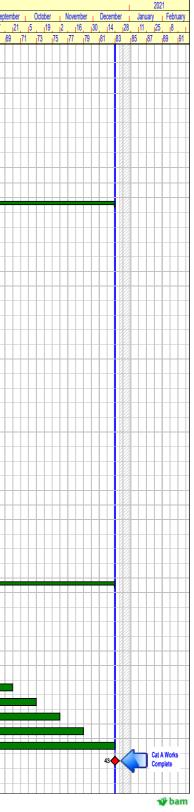

### **BAM Properties : Latitude Blue**

### **Outline Programme - May 2019 Start**

|      |                                                  |        |          |           |          | 2018         |              |                        |                |                  |         |                  |                    |                    |                        |                    |                    | 2019                |           |     |          |                  |          |                        |              |                |                     |              | 1               |             |        |           |           |                     |                  |                    |                      |         | 2                   | )20                 |                  |                     |                        |       |
|------|--------------------------------------------------|--------|----------|-----------|----------|--------------|--------------|------------------------|----------------|------------------|---------|------------------|--------------------|--------------------|------------------------|--------------------|--------------------|---------------------|-----------|-----|----------|------------------|----------|------------------------|--------------|----------------|---------------------|--------------|-----------------|-------------|--------|-----------|-----------|---------------------|------------------|--------------------|----------------------|---------|---------------------|---------------------|------------------|---------------------|------------------------|-------|
| Line | Name                                             | Dur'n  | Start    | Finish    |          | December     |              | January                |                | ruary 👔          | March   |                  | April              | 1                  | May                    |                    | June               | 1                   | July      |     | August   |                  | eptember |                        | ctober       |                |                     | December     |                 | uary        | Februa |           | March     | 1                   | April            |                    | May                  | Jun Jun |                     | Ju                  |                  |                     | ust                    | Septe |
|      | Humo                                             | Durn   | Otart    | 1 million | 3        | <u>17</u>    |              | _                      | 28 <u>1</u> 11 |                  |         |                  |                    | 22 <u> </u>        |                        | <u></u>            |                    |                     |           |     | _        | 126 1            |          |                        | 21           | <u>14 _ 18</u> |                     |              | 1 <u>30  </u> 1 |             | _      | 124       | 19 . 12   | _                   |                  |                    |                      |         | 15 2                |                     |                  | 10                  | 24                     | 1.    |
|      |                                                  |        |          |           |          |              |              |                        | -16            |                  | -12 -10 | )  -8            | -6                 | 4                  | -2                     | 1 3                | 3 5                | - 1                 | 9         | 11  | 13       | 15               | 17       | 19                     | 21 2         | 3 25           | 27                  | 29 31        | <mark>33</mark> | 35          | 37 39  | 41        | 43        | 45                  | 47               | 49 5               | 51 <mark> </mark> 53 | 5 55    | 57                  | 59                  | 61               | 63 <mark>(</mark> 6 | 6 <mark>6</mark>       | 4     |
| 1    | Pre-Construction Programme                       | 23w 4d | 03/12/18 | 27/05/19  | 1        | L            | <u> 1</u>    | 1 1 1                  |                | 111              |         |                  |                    |                    |                        |                    |                    |                     |           |     |          |                  |          |                        |              |                |                     |              |                 |             |        |           |           |                     |                  |                    |                      |         |                     |                     |                  |                     |                        |       |
| 2    | Instruction to proceed                           |        | 03/12/18 | 03/12/18  | <b>₽</b> |              | In           | struction              | to Procee      | d                |         |                  |                    |                    |                        |                    |                    |                     |           |     |          |                  |          |                        |              |                |                     |              |                 |             |        |           |           |                     |                  |                    |                      |         |                     |                     |                  |                     |                        |       |
| 3    | Appoint design team                              |        | 03/12/18 | 03/12/18  | ₿∳       |              |              |                        |                |                  |         |                  |                    |                    |                        |                    |                    |                     |           |     |          |                  |          |                        |              |                |                     |              |                 |             |        |           |           |                     |                  |                    |                      |         |                     |                     |                  |                     |                        |       |
| 4    | Detailed design                                  | 8w 4d  | 03/12/18 | 08/02/19  | 4        |              |              |                        |                |                  |         |                  |                    |                    |                        |                    |                    |                     |           |     |          |                  |          |                        |              |                |                     |              |                 |             |        |           |           |                     |                  |                    |                      |         |                     |                     |                  |                     |                        |       |
| 5    | Tendering                                        | 8w     | 11/02/19 | 05/04/19  |          |              |              |                        | 5              |                  |         |                  |                    |                    |                        |                    |                    |                     |           |     |          |                  |          |                        |              |                |                     |              |                 |             |        |           |           |                     |                  |                    |                      |         |                     |                     |                  |                     | T                      |       |
| 6    | Commercial                                       | 7w     | 08/04/19 | 24/05/19  |          |              |              |                        |                |                  |         | 6                |                    |                    |                        |                    |                    |                     |           |     |          |                  |          |                        |              |                |                     |              |                 |             |        |           |           |                     |                  |                    |                      |         |                     |                     |                  |                     |                        |       |
| 7    | Instruction to mobilise                          |        | 06/05/19 | 06/05/19  |          |              |              |                        |                |                  |         |                  |                    | 7🔶                 |                        |                    |                    |                     |           |     |          |                  |          |                        |              |                |                     |              |                 |             |        |           |           |                     |                  |                    |                      |         |                     |                     |                  |                     |                        |       |
| 8    | Mobilisation                                     | 3w     | 06/05/19 | 24/05/19  |          |              | 11           |                        |                |                  |         |                  |                    | 8                  |                        |                    |                    |                     |           |     |          |                  |          |                        |              |                | -                   |              | İ               |             |        | Ħ         |           | T                   |                  |                    |                      |         |                     |                     |                  |                     |                        |       |
| 9    | Start on site                                    |        | 27/05/19 | 27/05/19  |          |              |              |                        |                |                  |         |                  |                    |                    | 9<                     | $\boldsymbol{<}$   |                    | Start on            | n Site    |     |          |                  |          |                        |              |                |                     |              | 1 I I           |             |        | T         |           | -                   |                  |                    |                      |         |                     |                     |                  |                     |                        |       |
|      |                                                  |        |          |           |          |              |              |                        |                |                  |         |                  |                    |                    |                        |                    |                    |                     |           | ++- |          |                  |          |                        |              |                | ++-                 |              | ĦĦ              |             |        | Ħ         |           | ++-                 |                  |                    | ++                   |         |                     | ++-                 |                  |                     | +++                    |       |
| 10   | Office Building Construction Prog. (Steel Frame) | 80w 3d | 27/05/19 | 21/12/20  |          |              |              |                        | ++-            |                  |         |                  |                    |                    | 10                     |                    |                    |                     |           |     |          |                  |          |                        |              |                |                     |              |                 |             | ++-    |           |           |                     |                  |                    |                      |         |                     |                     |                  |                     | #                      | ++    |
|      | Commence on site                                 |        | 27/05/19 | 27/05/19  |          |              |              |                        | ++-            | +++              |         |                  |                    |                    | 11                     |                    |                    |                     |           |     |          |                  |          |                        |              | +++            | -                   |              |                 |             |        | H         |           | H                   |                  |                    |                      |         |                     |                     |                  |                     |                        |       |
|      |                                                  |        |          |           |          |              |              | +++                    | ++-            | +++              |         |                  |                    |                    |                        |                    | ++                 |                     |           |     | -        |                  |          |                        |              | +++            |                     | HB           |                 |             |        | $\square$ |           | H                   |                  |                    | ++                   | +++     |                     |                     |                  |                     | +++                    | +     |
| 12   | Site Preparation & Piling                        | 9w     | 27/05/19 | 26/07/19  |          |              |              | +++                    | ++-            | +++              |         |                  |                    |                    | 12                     |                    |                    |                     |           |     | -        |                  |          |                        |              | +++            |                     |              |                 |             |        | $\square$ |           | H                   |                  |                    | ++                   | +++     |                     |                     |                  |                     | +++                    | +     |
|      | Prepare site to levels                           | 3w     | 27/05/19 | 14/06/19  |          | H            |              | $\left\{ + \right\}$   | ++             | $\left  \right $ |         | + +              | $\vdash$           | ++                 | 13                     |                    |                    | ++                  | +         | 1   | $\vdash$ | $\left  \right $ |          | $\left  \cdot \right $ | ++           | +++            | ++                  | $\mathbb{H}$ |                 | ++          | ++     | +         | +++       | ++                  | $\left  \right $ | $\left  + \right $ | ++                   | +++     | +                   | ++                  |                  | +                   | ++                     | +     |
|      | Install bearing piles                            | 6w     | 17/06/19 | 26/07/19  |          | H            | $\mathbb{H}$ |                        | ++             |                  |         | $\square$        | $\square$          | +                  | 13                     |                    | 14                 |                     |           |     | +        | $\left  \right $ |          | $\left  \cdot \right $ | $\mathbb{H}$ |                |                     | H            |                 | ++          |        | +         | +++       | +                   | $\left  \right $ | +                  | +                    | +++     | +                   | ++-                 | $\left  \right $ | +                   | ++                     | +     |
| 14   | пошточанну рісо                                  | UW     | 11100/19 | 20/07/19  | +        | H            |              | $\left\{ + \right\}$   | ++             | $\left  \right $ |         | $\left  \right $ | $\left  + \right $ | ++                 |                        |                    |                    |                     |           |     | $\vdash$ | $\left  \right $ | +        | $\left  \cdot \right $ | + +          | +++            | +                   | HB           |                 | ++          | +      | $\square$ | +++       | +                   | $\left  \right $ | + +                | ++                   | +++     | +                   | ++-                 |                  | +                   | ++                     | +     |
| 45   | Basement Construction                            | 18w    | 01/07/19 | 01/11/19  |          | $\mathbb{H}$ |              | $\left  \cdot \right $ | ++             | $\left  \right $ |         |                  | $\vdash$           | ++                 | $\left  \cdot \right $ | $\left  + \right $ | 1                  | 5                   |           |     |          |                  |          |                        |              |                | ++                  | $\mathbb{H}$ |                 | ++          | ++     | +         | +++       | +                   | $\left  \right $ | +                  | ++                   | +++     | +                   | ++                  | $\left  \right $ | +                   | ++                     | +     |
|      | Capping beams                                    | 6w     | 01/07/19 | 09/08/19  |          |              |              | +++                    |                | +++              | _       |                  |                    | ++-                |                        |                    | 1                  | 6                   |           |     |          |                  | _        |                        |              | 1              |                     |              |                 |             |        |           |           | ++-                 |                  |                    | ++-                  |         |                     | ++-                 |                  |                     | +++                    | +     |
|      | Basement excavation                              |        |          | 23/08/19  |          |              | <u>-</u>     |                        |                | +++              | _       |                  |                    |                    |                        |                    |                    | 0                   | 47        |     |          |                  |          |                        |              |                |                     |              |                 |             |        |           |           |                     |                  |                    |                      |         |                     |                     |                  |                     |                        |       |
|      |                                                  | 5w     | 22/07/19 |           |          |              |              |                        |                | $\left  \right $ |         |                  |                    |                    |                        |                    |                    |                     | 1/        |     |          |                  |          |                        |              |                |                     |              |                 |             |        | $\square$ |           |                     |                  |                    |                      |         |                     |                     |                  |                     | +++                    | +     |
| 18   | Basement construction                            | 14w    | 29/07/19 | 01/11/19  |          |              | <u>-</u>     |                        |                | +++              | _       |                  |                    |                    |                        |                    |                    |                     | 18        | 8   |          |                  | _        |                        |              |                |                     |              |                 |             |        |           |           |                     |                  |                    |                      |         |                     |                     |                  |                     | +++                    |       |
| 19   | Concrete frame construction - Level -01 to 00    | 6w     | 26/08/19 | 04/10/19  |          |              | 4            |                        |                | $\left  \right $ |         |                  |                    |                    |                        |                    |                    |                     |           |     | 19       |                  |          |                        |              |                |                     |              |                 |             |        |           |           |                     |                  |                    |                      |         |                     |                     |                  |                     |                        |       |
|      |                                                  |        |          |           |          |              |              |                        |                | $\left  \right $ |         |                  |                    |                    |                        |                    |                    |                     |           |     |          |                  |          |                        |              |                |                     |              |                 |             |        |           |           |                     |                  |                    |                      |         |                     |                     |                  |                     |                        |       |
|      |                                                  |        | 19/08/19 | 20/03/20  |          |              |              |                        |                | $\left  \right $ |         |                  |                    |                    |                        |                    |                    |                     |           |     | 20       |                  |          |                        |              |                |                     |              | <u> </u>        |             |        |           |           |                     |                  |                    |                      |         |                     |                     |                  |                     |                        |       |
|      | Core construction                                | 15w    | 19/08/19 | 29/11/19  |          |              | 4            |                        |                |                  | _       |                  |                    |                    |                        |                    |                    |                     |           |     | 21       |                  |          |                        |              |                |                     |              |                 |             |        |           |           |                     |                  |                    |                      |         |                     |                     |                  |                     |                        |       |
| 22   | Steel frame and upper floors construction        | 25w 3d | 16/09/19 | 20/03/20  |          |              | 4            |                        |                |                  |         |                  |                    |                    |                        |                    |                    |                     |           |     |          |                  | 22       |                        |              |                |                     |              | 8               |             |        |           |           |                     |                  |                    |                      |         |                     |                     |                  |                     |                        |       |
|      |                                                  |        |          |           |          |              |              |                        |                |                  |         |                  |                    |                    |                        |                    |                    |                     |           |     |          |                  |          |                        |              |                |                     |              |                 |             |        |           |           |                     |                  |                    |                      |         |                     |                     |                  |                     |                        |       |
|      | Roofing & Envelope                               | 28w    | 19/12/19 | 10/07/20  |          |              |              |                        |                |                  |         |                  |                    |                    |                        |                    |                    |                     |           |     |          |                  |          |                        |              |                |                     | 23           | 1               |             |        |           |           |                     |                  |                    |                      |         |                     |                     |                  |                     |                        |       |
|      | Curtain walling - North elevation                | 17w    | 19/12/19 | 24/04/20  |          |              |              |                        |                |                  |         |                  |                    |                    |                        |                    |                    |                     |           |     |          |                  |          |                        |              |                |                     | 24           | <u>ki</u>       |             |        |           |           |                     |                  |                    |                      |         |                     |                     |                  |                     |                        |       |
|      | Curtain walling - East elevation                 | 15w    | 27/01/20 | 08/05/20  |          |              |              |                        |                |                  |         |                  |                    |                    |                        |                    |                    |                     |           |     |          |                  |          |                        |              |                |                     |              |                 | 25          | 1.     |           |           |                     |                  |                    |                      |         |                     |                     |                  |                     |                        |       |
|      | Curtain walling - West elevation                 | 15w    | 17/02/20 | 29/05/20  |          |              |              |                        |                |                  |         |                  |                    |                    |                        |                    |                    |                     |           |     |          |                  |          |                        |              |                |                     |              |                 |             | 26     |           |           |                     |                  |                    |                      |         |                     |                     |                  |                     |                        |       |
|      | Curtain walling - South elevation                | 16w    | 23/03/20 | 10/07/20  |          |              |              |                        |                |                  |         |                  |                    |                    |                        |                    |                    |                     |           |     |          |                  |          |                        |              |                |                     |              |                 |             |        |           | 27        |                     |                  |                    |                      |         | _                   |                     |                  |                     |                        |       |
|      | Entrance curtain walling                         | 12w    | 20/04/20 | 10/07/20  |          |              |              |                        |                |                  |         |                  |                    |                    |                        |                    |                    |                     |           |     |          |                  |          |                        | Щ            |                |                     |              | <u>   </u>      |             |        | $\square$ | $\square$ |                     | 28               |                    |                      |         | 11                  |                     |                  | $\square$           | $\downarrow\downarrow$ |       |
|      | Roof coverings                                   | 12w    | 02/03/20 | 22/05/20  |          |              |              |                        |                |                  |         |                  |                    |                    |                        |                    |                    |                     |           |     |          |                  |          |                        |              |                |                     |              |                 |             |        | 29        |           |                     |                  |                    |                      |         |                     |                     |                  |                     |                        |       |
| 30   | Rooflights                                       | 8w     | 13/04/20 | 05/06/20  |          |              |              |                        |                |                  |         |                  |                    |                    |                        |                    |                    |                     |           |     |          |                  |          |                        |              |                |                     |              |                 |             |        |           |           | 30                  | 0                |                    |                      |         |                     |                     |                  |                     |                        |       |
|      |                                                  |        |          |           |          |              |              |                        |                |                  |         |                  |                    |                    |                        |                    |                    |                     |           |     |          |                  |          |                        |              |                |                     |              |                 |             |        |           |           |                     |                  |                    |                      |         |                     |                     |                  |                     |                        |       |
|      | Internal Services, Finishes & Commissioning      | 45w    | 10/02/20 | 21/12/20  |          |              |              |                        |                |                  |         | Ш                |                    |                    |                        |                    |                    |                     |           |     |          |                  |          |                        |              |                |                     |              |                 |             | 31     |           |           |                     |                  |                    |                      |         |                     |                     |                  |                     | Ħ                      | Ħ     |
| 32   | Core area fit-out                                | 26w    | 10/02/20 | 07/08/20  |          |              |              |                        |                |                  |         |                  |                    |                    |                        |                    |                    |                     |           |     |          |                  |          |                        |              |                |                     |              |                 |             | 32     |           |           |                     |                  |                    |                      |         |                     |                     |                  |                     |                        |       |
|      | Basement fit-out                                 | 22w    | 24/02/20 | 24/07/20  |          |              |              |                        |                |                  |         |                  |                    |                    |                        |                    |                    |                     |           |     |          |                  |          |                        |              |                |                     |              |                 |             | 33     |           |           |                     |                  |                    |                      |         |                     |                     |                  |                     |                        |       |
| 34   | Level 00 fit-out                                 | 14w    | 23/03/20 | 26/06/20  |          |              |              |                        |                |                  |         |                  |                    |                    |                        |                    |                    |                     |           |     |          |                  |          |                        |              |                |                     |              |                 |             |        |           | 34        |                     |                  |                    |                      |         |                     |                     |                  |                     |                        |       |
| 35   | Level 01 fit-out                                 | 14w    | 13/04/20 | 17/07/20  |          |              |              |                        |                |                  |         |                  |                    |                    |                        |                    |                    |                     |           |     |          |                  |          |                        |              |                |                     |              |                 |             |        |           |           | 35                  | 5                |                    |                      |         |                     |                     |                  |                     |                        |       |
| 36   | Level 02 fit-out                                 | 14w    | 04/05/20 | 07/08/20  |          |              |              |                        |                |                  |         |                  |                    |                    |                        |                    |                    |                     |           |     |          |                  |          |                        |              |                |                     |              |                 |             |        |           |           |                     |                  | 36                 |                      |         |                     |                     |                  |                     |                        |       |
| 37   | Level 03 fit-out                                 | 14w    | 25/05/20 | 28/08/20  |          |              |              |                        |                |                  |         |                  |                    |                    |                        |                    |                    |                     |           |     |          |                  |          |                        |              |                |                     |              |                 |             |        |           |           |                     |                  |                    | 37                   |         |                     |                     |                  |                     | ÷.                     | Π     |
| 38   | Level 04 fit-out                                 | 14w    | 15/06/20 | 18/09/20  |          |              |              |                        |                |                  |         |                  |                    |                    |                        |                    |                    |                     |           |     |          |                  |          |                        |              |                |                     |              |                 |             |        |           |           |                     |                  |                    |                      | 38      |                     |                     |                  |                     | ÷                      | ÷,    |
| 39   | Level 05 fit-out                                 | 14w    | 06/07/20 | 09/10/20  |          |              |              |                        |                |                  |         |                  |                    |                    |                        |                    |                    |                     |           |     |          |                  |          |                        |              |                |                     |              |                 |             |        |           |           |                     |                  |                    |                      |         |                     | 9                   |                  |                     | ÷                      | ÷     |
| 40   | Level 06 fit-out                                 | 14w    | 27/07/20 | 30/10/20  |          |              |              |                        |                |                  |         |                  |                    |                    |                        |                    |                    |                     |           |     |          |                  |          |                        |              |                |                     |              |                 |             |        |           |           |                     |                  |                    |                      |         | $\uparrow\uparrow$  |                     | 40               |                     |                        |       |
| 41   | Level 07 fit-out                                 | 14w    | 17/08/20 | 20/11/20  |          |              |              |                        | $\top$         |                  |         |                  |                    | $\uparrow\uparrow$ |                        |                    | $\uparrow\uparrow$ | $\uparrow \uparrow$ | $\square$ |     |          |                  |          |                        |              |                | $\uparrow \uparrow$ |              | #               | $\parallel$ |        | $\square$ | $\square$ | $\uparrow \uparrow$ |                  |                    |                      |         | $\uparrow \uparrow$ | $\uparrow \uparrow$ |                  | 41                  | ŧ                      |       |
| 42   | Testing & Commissioning                          | 16w    | 31/08/20 | 18/12/20  |          |              |              |                        |                | $\square$        |         | $\square$        |                    |                    |                        |                    |                    |                     |           |     |          | $\square$        |          | $\square$              | $\square$    |                |                     |              |                 | $\square$   |        |           |           | $\square$           | $\square$        | $ \uparrow $       |                      |         | +                   |                     |                  | T                   | 42                     | ÷     |
|      | Construction complete                            |        | 21/12/20 | 21/12/20  |          |              |              |                        |                |                  |         |                  |                    |                    |                        |                    |                    |                     | $\square$ |     |          |                  |          |                        | +            |                |                     |              |                 |             |        | $\square$ |           |                     |                  | +                  |                      |         | +                   | +                   |                  | +                   | Ħ                      | Ħ     |
|      | -                                                |        |          |           |          |              |              |                        |                |                  |         |                  |                    |                    |                        | ++                 | +                  |                     | $\square$ |     |          |                  |          |                        | $\mathbb{H}$ | +++            |                     |              |                 | $\parallel$ |        | $\square$ | +++       |                     |                  | +                  |                      | +++     | +                   |                     |                  | +                   | ++                     | +     |
|      |                                                  |        |          |           |          |              |              |                        |                |                  |         |                  |                    |                    |                        |                    |                    |                     |           |     |          |                  |          |                        |              |                |                     |              | Į –             |             |        |           |           |                     |                  |                    |                      |         |                     |                     |                  |                     |                        |       |

Programme: Latitude Blue / 001 Revision: V1 Date Revised: 20/11/2018 Revision Comment: Outline Programme