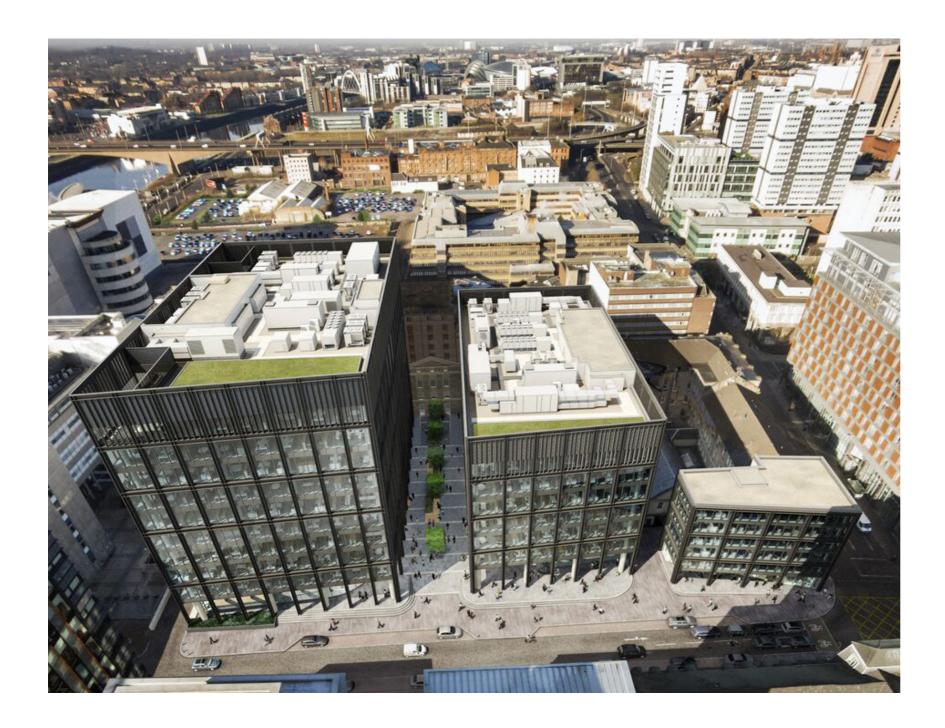

### Atlantic Square, Glasgow

Project: Atlantic Square, Glasgow
Scheme: Mixed use - office, retail, residential
Floor area: 293,000 sq ft
Value: £160 million
Timing: Q3 2020