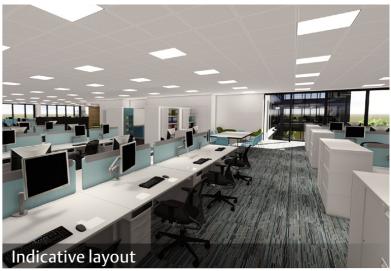

9   |
| Fourth Floor       | 1790   | 19267   | 1557   | 16759   |
| Fifth Floor        | 1790   | 19267   | 1557   | 16759   |
| Sixth Floor        | 1790   | 19267   | 1557   | 16759   |
| Seventh Floor      | 1790   | 19267   | 1557   | 16759   |
| Eighth Floor       | 1790   | 19267   | 1557   | 16759   |
| Ninth Floor        | 1539   | 16565   | 1305   | 14046   |
| Total              | 17035  | 183,359 | 14587  | 157,008 |
| Car Parking        | 69     |         |        |         |
| Bike rack numbers  | 109    | -       |        |         |
| Motorcycle Parking | 8      |         |        |         |
| Number of showers  | 8      |         |        |         |



### Total = 276,073 ft<sup>2</sup>

### **25,648** m<sup>2</sup>

### Specification





### Specification continued











Sustainability features

**Energy efficient heating and cooling** 

LED energy efficient lighting with PIR detection

**Energy efficient glass/solar shading** 

Super-low Nox boilers minimising carbon/nitrous oxide emissions

Water saving devices / leak detection system

**Smart Meters** 



Cyclist and runner showers / changing rooms



### **Quoting terms**

| Rent:            | £25 sq ft / pa           |   |
|------------------|--------------------------|---|
|                  |                          |   |
| Car parking:     | 85 spaces at £2,250 / pa |   |
|                  | per space per annum      |   |
|                  |                          |   |
| Estimated rates: | £9.40 sq ft / pa         | 1 |
|                  |                          |   |
| Estates cha