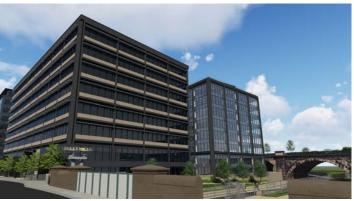

rbon/nitrous oxide emissions

Water saving devices / leak detection system

**Smart Meters** 



Cyclist and runner showers / changing rooms



### **Quoting terms**

| Rent:            | £25 sq ft / pa           |   |
|------------------|--------------------------|---|
|                  |                          |   |
| Car parking:     | 85 spaces at £2,250 / pa |   |
|                  | per space per annum      |   |
|                  |                          |   |
| Estimated rates: | £9.40 sq ft / pa         | 1 |
|                  |                          |   |
| Estates charge:  | £1.00 sq ft / pa         |   |
|                  |                          |   |
| Service charge:  | £5.00 sq ft / pa         |   |
|                  |                          |   |













### Programme

### **BAM Properties : Latitude Blue**

### **Outline Programme - May 2019 Start**

|      |                                                  |        |          |           |          | 2018         |              |                        |                |                  |         |                  |                    |                    |                        |                    |                    | 2019                |           |     |          |                  |          |                        |              |                |                     |              | 1               |             |        |           |           |                     |                  |                    |                      |         | 2                   | )20