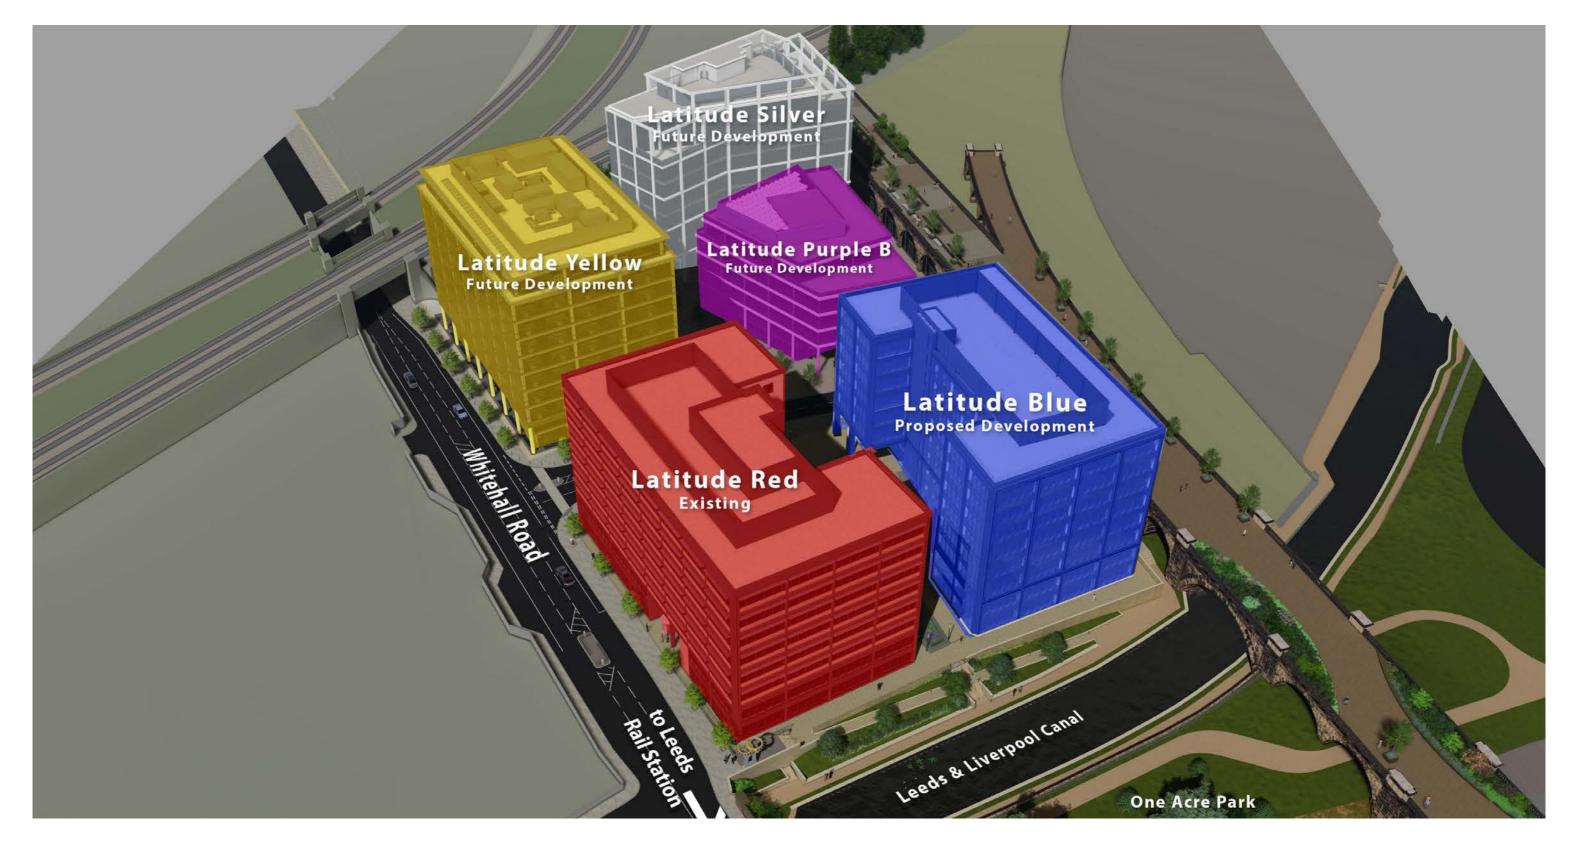

### Latitude Commercial masterplan

Latitude<sup>°</sup> 123,561 Sq Ft red Latitude° 119,065 Sq Ft

Latitude° 155,000 Sq Ft yellow

Latitude° 64,964 Sq Ft purple

### Latitude° 108,451 Sq Ft silver

### Latitude Revised Mixed Use Scheme

Latitude<sup>°</sup> 123,561 Sq Ft

53.8 280,000 Sq Ft

### **Latitude Blue**