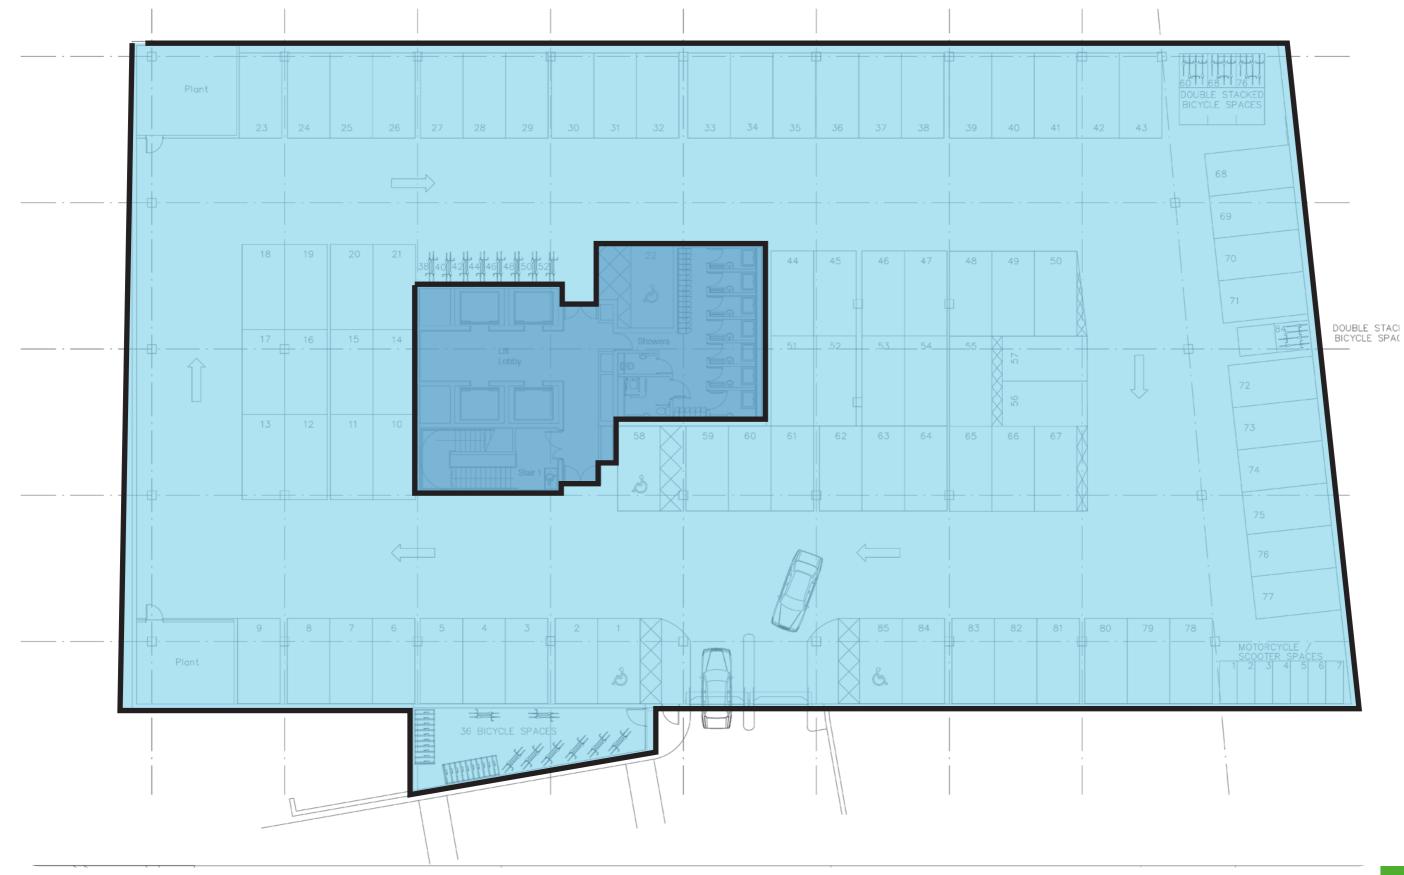

### **Accommodation - Basement**

### Blue

| Level             | GIA m2 | GIA ft2 | NIA m2 | NIA ft2 |  |  |  |  |  |  |  |
|-------------------|--------|---------|--------|---------|--|--|--|--|--|--|--|
| Ground Floor      | 1661   | 17,879  | 1186   | 12,766  |  |  |  |  |  |  |  |
| First Floor       | 1608   | 17,308  | 1308   | 14,079  |  |  |  |  |  |  |  |
| Second Floor      | 1733   | 18,654  | 1428   | 15,370  |  |  |  |  |  |  |  |
| Third Floor       | 1733   | 18,654  | 1428   | 15,370  |  |  |  |  |  |  |  |
| Fourth Floor      | 1733   | 18,654  | 1428   | 15,370  |  |  |  |  |  |  |  |
| Fifth Floor       | 1733   | 18,654  | 1428   | 15,370  |  |  |  |  |  |  |  |
| Sixth Floor       | 1733   | 18,654  | 1428   | 15,370  |  |  |  |  |  |  |  |
| Seventh Floor     | 1733   | 18,654  | 1428   | 15,370  |  |  |  |  |  |  |  |
| Total             | 13,667 | 147,111 | 11062  | 119,065 |  |  |  |  |  |  |  |
| Car Parking       | 85     |         |        |         |  |  |  |  |  |  |  |
| Bike rack numbers | 84     | -       |        |         |  |  |  |  |  |  |  |
| Motorcycle Space  | 7      |         |        |         |  |  |  |  |  |  |  |
| Number of showers | 8      |         |        |         |  |  |  |  |  |  |  |