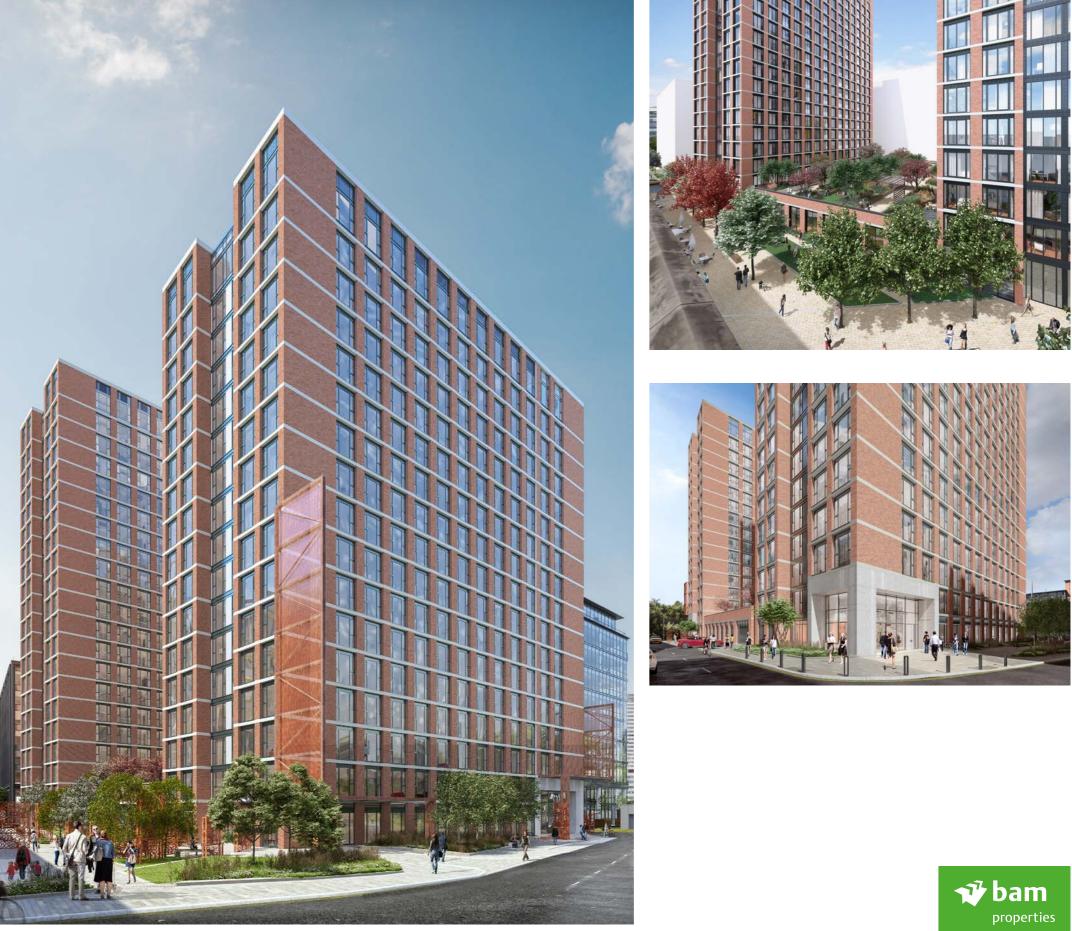

### Stoddart Street Student Accommodation, Newcastle

**Project**: Stoddart Street, Newcastle **Scheme**: 409 student apartment block Value: £18.4 million Timing: September 2017 **Sold to**: Curlew (Fresh Living)