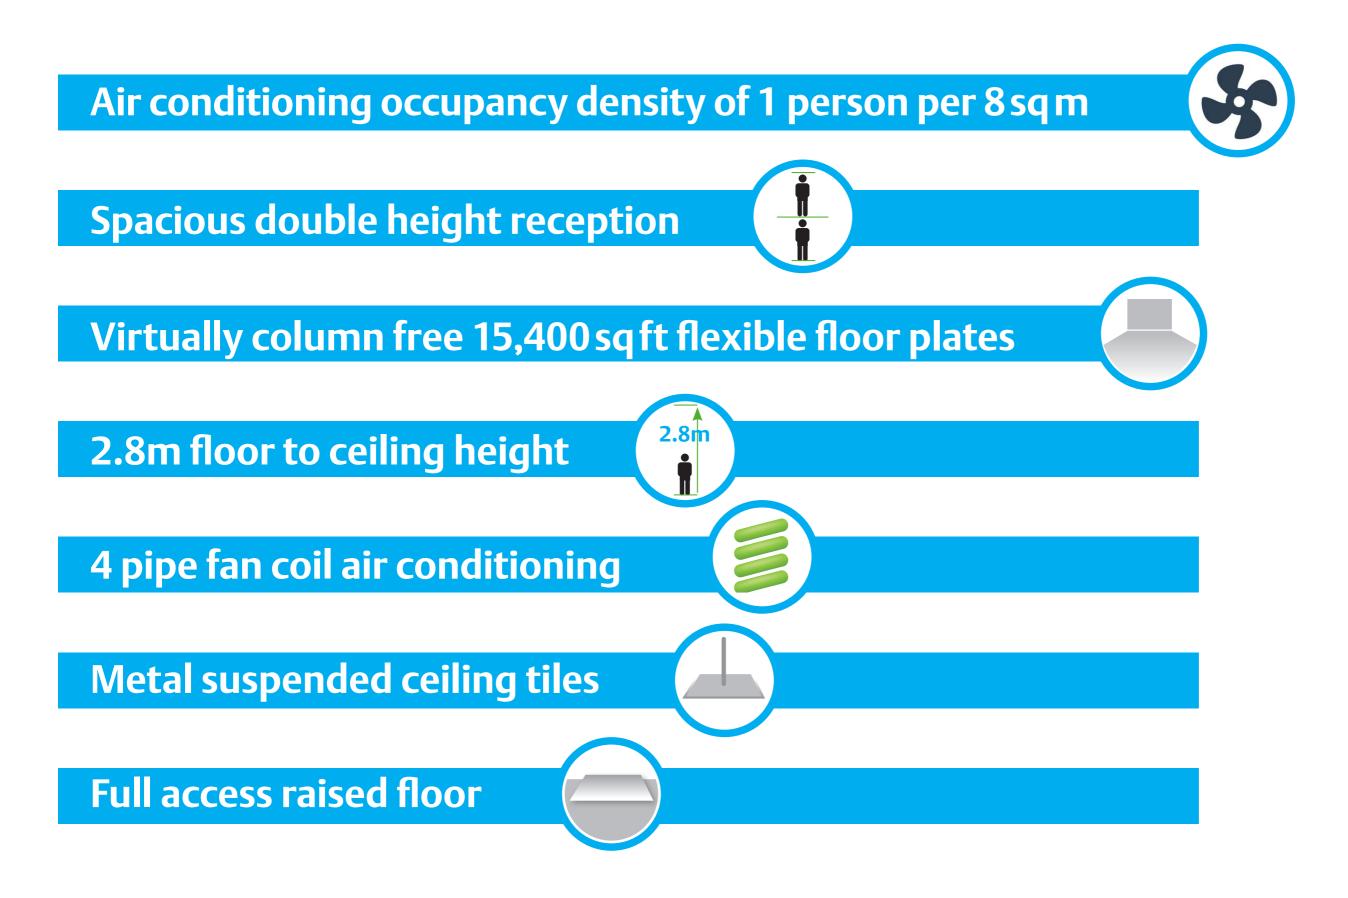

### Specification

### Specification continued

Sustainability features

**Energy efficient heating and cooling** 

LED energy efficient lighting with PIR detection

**Energy efficient glass/solar shading** 

Super-low Nox boilers minimising carbon/nitrous oxide emissions