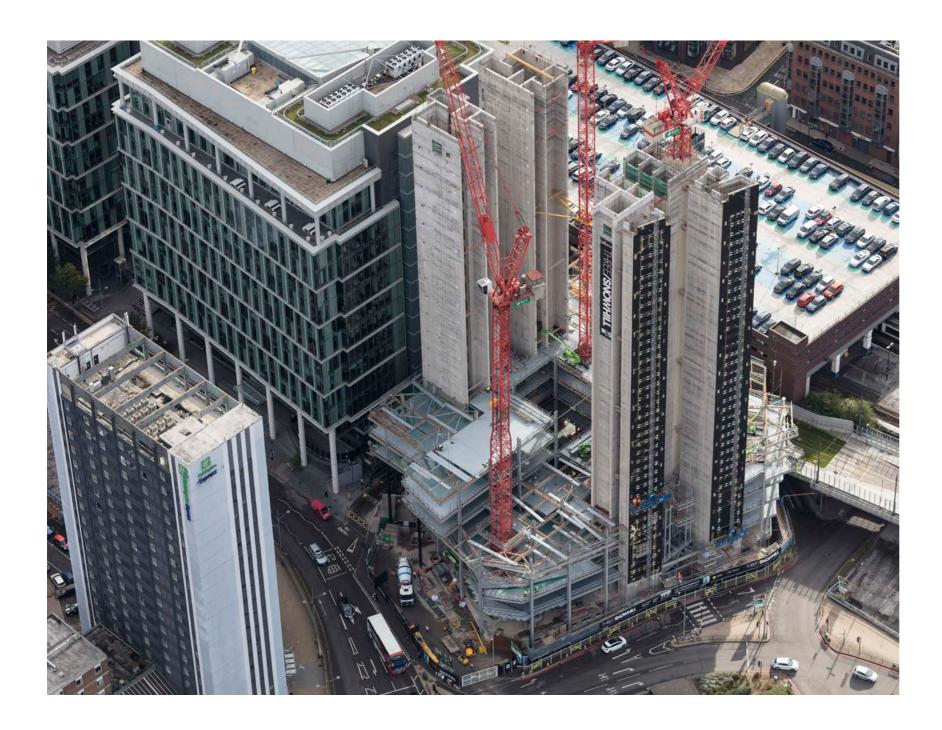

### Snowhill, Birmingham

Client: RT Group Developments Floor area: 409,028 sq ft Storeys: 19 storeys Value: £98 million Completion: March 2019 BREEAM: Excellent