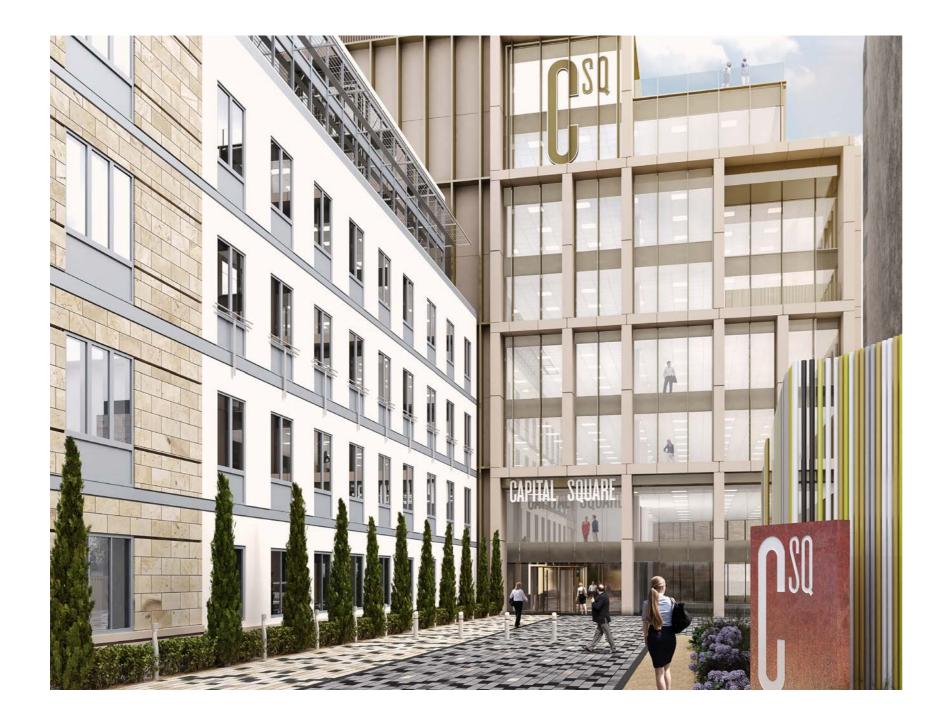

### Capital Square, Edinburgh

Project: Capital Square, Edinburgh **Floor area**: 122,500 sq ft Value: £65 million Completion: Q1 2020 **BREEAM:** Excellent

66 speculate.