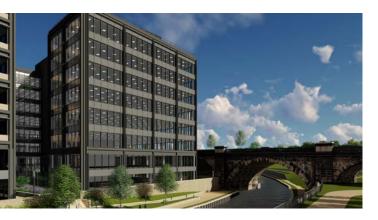

g carbon/nitrous oxide emissions

Water saving devices / leak detection system

**Smart Meters** 



Cyclist and runner showers / changing rooms



### **Quoting terms**

| Rent:            | £25 sq ft / pa           |   |
|------------------|--------------------------|---|
|                  |                          |   |
| Car parking:     | 85 spaces at £2,250 / pa |   |
|                  | per space per annum      |   |
|                  |                          |   |
| Estimated rates: | £9.40 sq ft / pa         | 1 |
|                  |                          |   |
| Estates charge:  | £1.00 sq ft / pa         |   |
|                  |                          |   |
| Service charge:  | £5.00 sq ft / pa         |   |
|                  |                          |   |













### Programme

### **BAM Properties : Latitude Blue**

### **Outline Programme - May 2019 Start**

|      |                                                  |        |          |           |          | 2018         |              |                        |                |                  |         |                  |                    |                    |                        |                    |                    | 2019                |           |     |          |                  |          |                        |              |                |                     |              | 1               |             |        |           |           |                     |                  |                    |                      |         | 2                   | )20