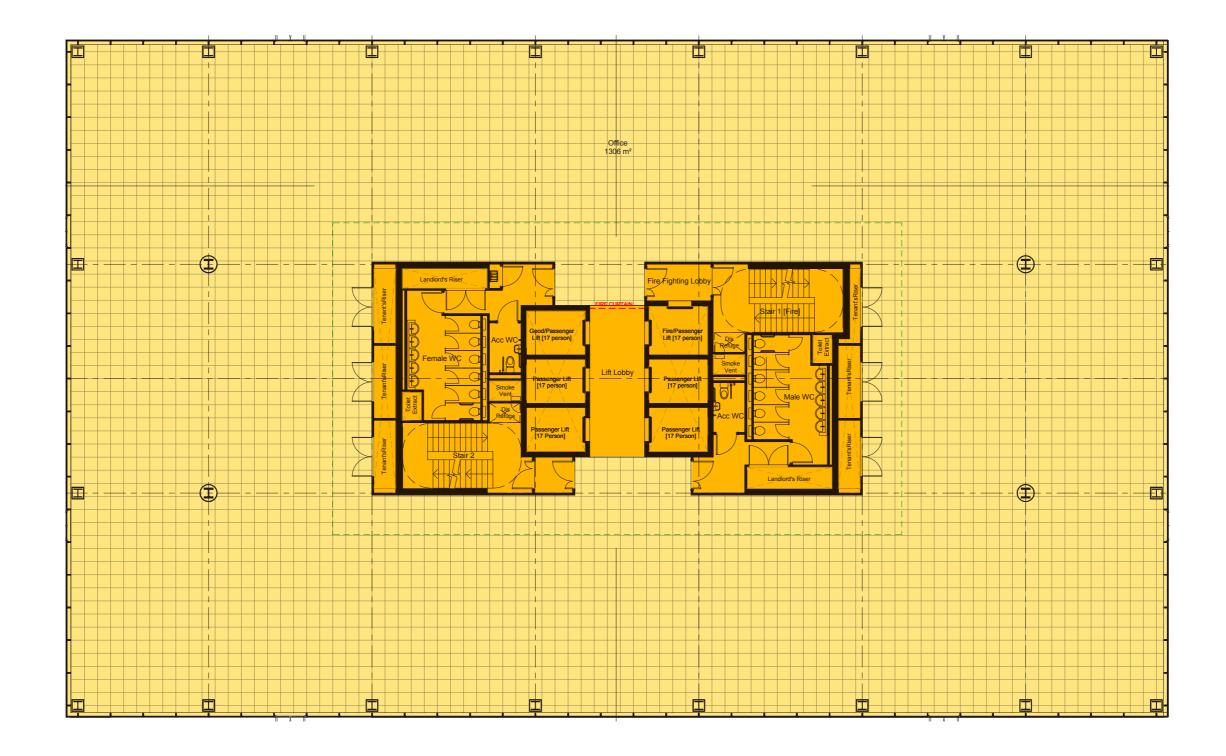

llow

Latitude° 64,964 Sq Ft purple



### Latitude° 108,451 Sq Ft silver



### Latitude Revised Mixed Use Scheme

Latitude<sup>°</sup> 123,561 Sq Ft

53.8 280,000 Sq Ft





### Fifty Three POINT Eight LST









### **Latitude Blue**





### Latitude Blue - External CGI's















### Latitude Blue - Internal CGI images





Ground floor lift lobby











### **Accommodation - Basement**





### **Floor plans - Ground floor**







### Floor plans - First floor







### Floor plans - Second to seven





### **Latitude Yellow**





### Latitude Yellow - External CGI's





### **Accommodation - Basement**





### **Accommodation - Ground Floor**





### **Accommodation - First Floor**





# **Accommodation - Typical Floor**





### **Accommodation - Ninth Floor**





### **Schedule of areas**

### Blue

| Level             | GIA m2 | GIA ft2 | NIA m2 | NIA ft2 |  |  |  |  |  |  |  |
|-------------------|--------|---------|--------|---------|--|--|--|--|--|--|--|
| Ground Floor      | 1661   | 17,879  | 1186   | 12,766  |  |  |  |  |  |  |  |
| First Floor       | 1608   | 17,308  | 1308   | 14,079  |  |  |  |  |  |  |  |
| Second Floor      | 1733   | 18,654  | 1428   | 15,370  |  |  |  |  |  |  |  |
| Third Floor       | 1733   | 18,654  | 1428   | 15,370  |  |  |  |  |  |  |  |
| Fourth Floor      | 1733   | 18,654  | 1428   | 15,370  |  |  |  |  |  |  |  |
| Fifth Floor       | 1733   | 18,654  | 1428   | 15,370  |  |  |  |  |  |  |  |
| Sixth Floor       | 1733   | 18,654  | 1428   | 15,370  |  |  |  |  |  |  |  |
| Seventh Floor     | 1733   |