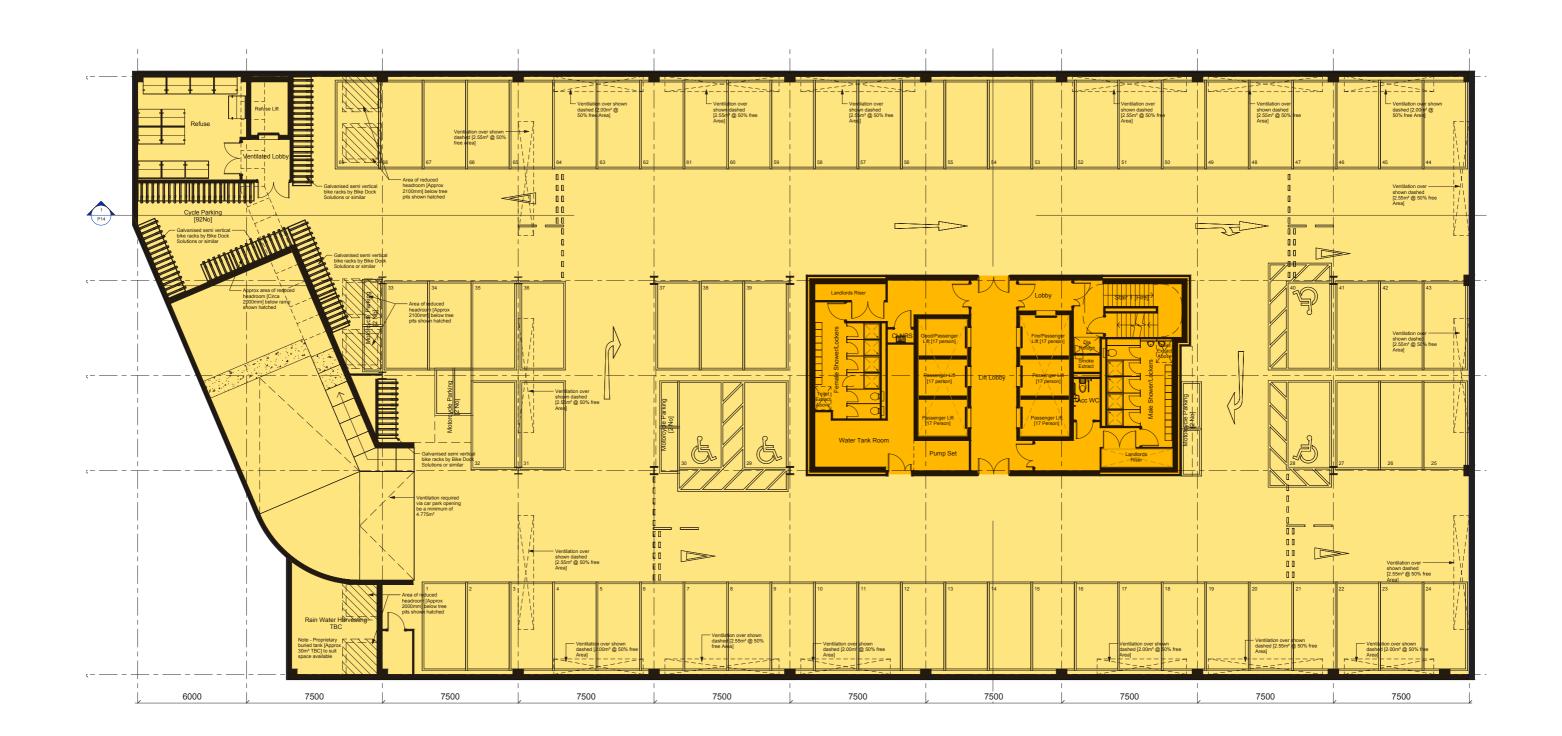

### 14. Bank House

Bank of England



### Latitude Commercial masterplan

Latitude<sup>°</sup> 123,561 Sq Ft red Latitude° 119,065 Sq Ft

Latitude° 155,000 Sq Ft yellow

Latitude° 64,964 Sq Ft purple



### Latitude° 108,451 Sq Ft silver



### Latitude Revised Mixed Use Scheme

Latitude<sup>°</sup> 123,561 Sq Ft

53.8 280,000 Sq Ft





### Fifty Three POINT Eight LST









### **Latitude Blue**





### Latitude Blue - External CGI's















### Latitude Blue - Internal CGI images





Ground floor lift lobby











### **Accommodation - Basement**





### **Floor plans - Ground floor**







### Floor plans - First floor







### Floor plans - Second to seven





### **Latitude Yellow**





### Latitude Yellow - External CGI's





### **Accommodation - Basement**





### **Accommodation - Ground Floor**





### **Accommodation - First Floor**





# **Accommodation - Typical Floor**





### **Accommodation - Ninth Floor**





### **Schedule of areas**

### Blue

| Level             | GIA m2 | GIA ft2 | NIA m2 | NIA ft2 |  |  |  |  |  |  |  |
|-------------------|--------|---------|--------|---------|--|--|--|--|--|--|--|
| Ground Floor      | 1661   | 17,879  | 1186   | 12,766  |  |  |  |  |  |  |  |
| First Floor       | 1608   | 17,308  | 1308   | 14,079  |  |  |  |  |  |  |  |
| Second Floor      | 1733   | 18,654  | 1428   | 15,370  |  |  |  |  |  |  |  |
| Third Floor       | 1733   | 18,654  | 1428   | 15,370  |  |  |  |  |  |  |  |
| Fourth Floor      | 1733   | 18,654  | 1428   | 15,370  |  |  |  |  |  |  |  |
| Fifth Floor       | 1733