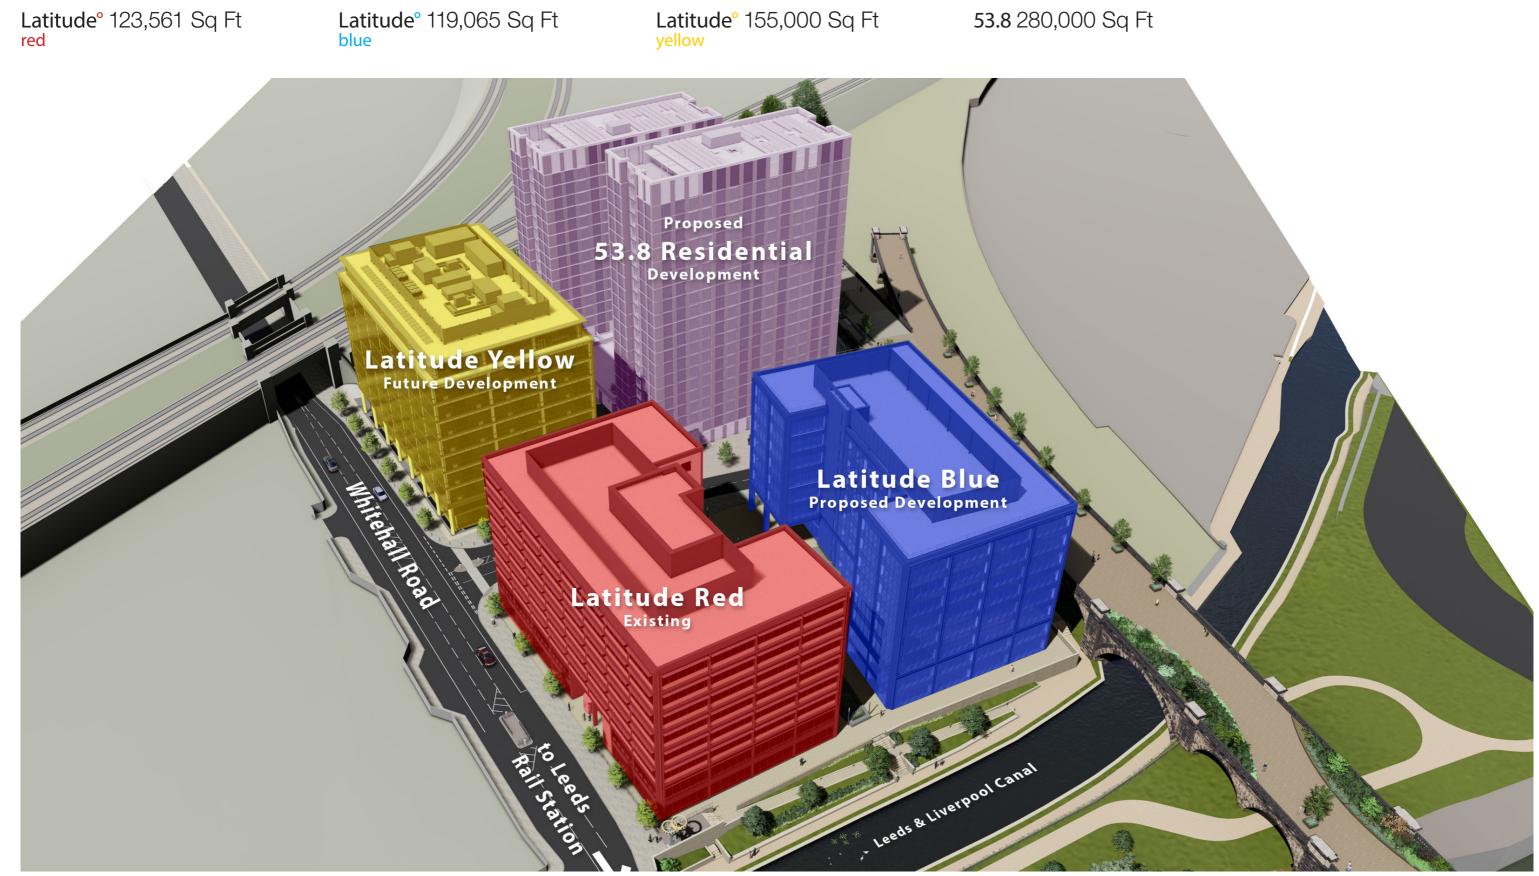

### Latitude Commercial masterplan

Latitude<sup>°</sup> 123,561 Sq Ft red Latitude° 119,065 Sq Ft

Latitude° 155,000 Sq Ft yellow

Latitude° 64,964 Sq Ft purple

### Latitude Revised Mixed Use Scheme

Latitude<sup>°</sup> 123,561 Sq Ft

53.8 280,000 Sq Ft