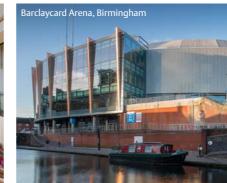

### Snowhill, Birmingham

Client: RT Group Developments Floor area: 409,028 sq ft Storeys: 19 storeys Value: £98 million Completion: March 2019 BREEAM: Excellent