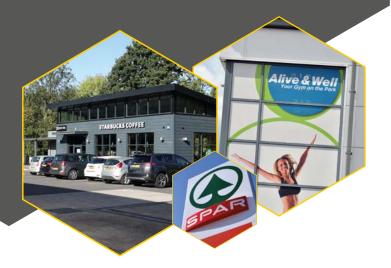

# CONNECTIVITY

| <b>TRANSPORT</b> | MINS | AMENITIES          | MINS |
|------------------|------|--------------------|------|
| <b>⊇</b> CAR     |      | SHOPPING           |      |
| M62              | 5    | Birchwood Shopping | 5    |
| M6               | 5    | ASDA               | 2    |
| Manchester       | 30   | Spar               | 2    |
| _iverpool        | 35   |                    |      |

# **₩** GYM

# FOOD & DRINK

Starbucks The Peacock Pub

Birchwood Leisure Centre 3