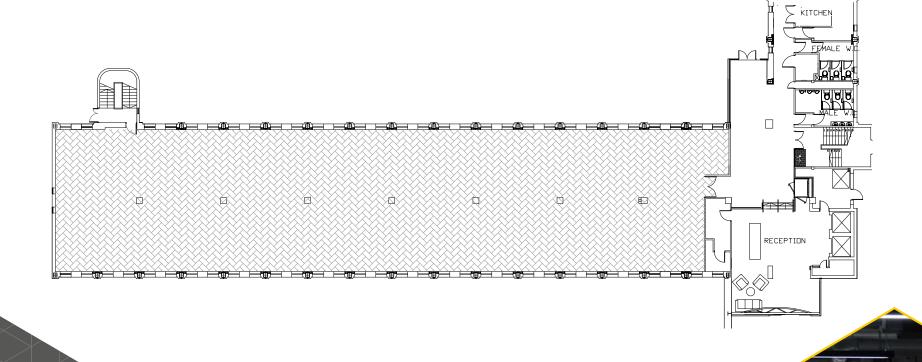

# THIRD FLOOR - 8,153 SQ FT (760 SQ M)

**MODERN OFFICE SPACE** 

# FOURTH FLOOR - 8,153 SQ FT (760 SQ M)

**RUTHERFORD** HOUSE