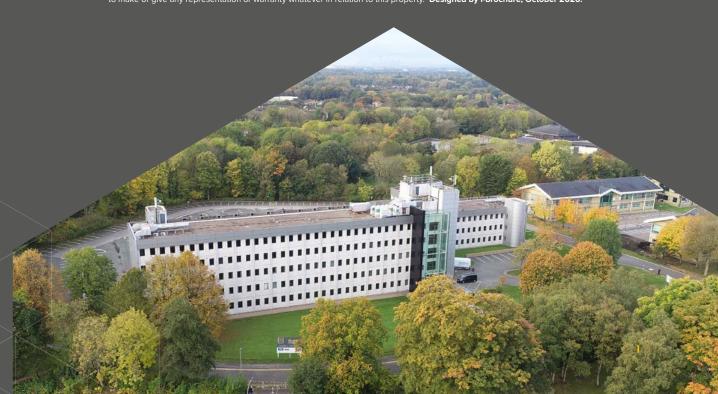

MODERN OFFICE SPACE

IN THE HEART OF BIRCHWOOD

WARRINGTON ROAD, BIRCHWOOD, CHESHIRE WA3 6ZH

**TO LET** 3,000 - 26,000 SQ FT

RUTHERFORD HOUSE IS A 58,000 SQ FT (5,390 SQ M) OFFICE BUILDING LOCATED WITHIN THE HEART OF BIRCHWOOD PARK. THE BUILDING IS ARRANGED OVER 2 WINGS, WITH THE WEST WING CONSTRUCTED OVER 5 FLOORS AND THE EAST WING CONSTRUCTED OVER 3 FLOORS. RUTHERFORD HOUSE HAS UNDERGONE A SUBSTANTIAL REFURBISHMENT TO OFFER HIGH QUALITY OFFICE SPACE AND FACILITIES, WHICH INCORPORATE A FULL HEIGHT GLASS ATRIUM AND SPACIOUS RECEPTION AREA.