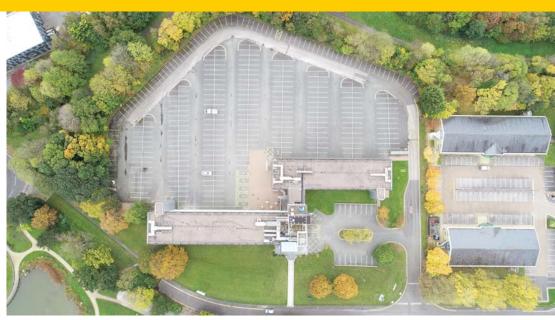

MODERN OFFICE SPACE

IN THE HEART OF BIRCHWOOD

WARRINGTON ROAD, BIRCHWOOD, CHESHIRE WA3 6ZH

**TO LET** 3,000 - 26,000 SQ FT

RUTHERFORD HOUSE IS A 58,000 SQ FT (5,390 SQ M) OFFICE BUILDING LOCATED WITHIN THE HEART OF BIRCHWOOD PARK. THE BUILDING IS ARRANGED OVER 2 WINGS, WITH THE WEST WING CONSTRUCTED OVER 5 FLOORS AND THE EAST WING CONSTRUCTED OVER 3 FLOORS. RUTHERFORD HOUSE HAS UNDERGONE A SUBSTANTIAL REFURBISHMENT TO OFFER HIGH QUALITY OFFICE SPACE AND FACILITIES, WHICH INCORPORATE A FULL HEIGHT GLASS ATRIUM AND SPACIOUS RECEPTION AREA.

# FLOORPLANS

| FLOOR                  | SQ FT | SQ M |
|------------------------|-------|------|
| GROUND FLOOR EAST WING | 3,002 | 279  |
| GROUND FLOOR WEST WING | 6,961 | 647  |
| THIRD FLOOR            | 8,153 | 760  |
| FOURTH FLOOR           | 8,153 | 760  |