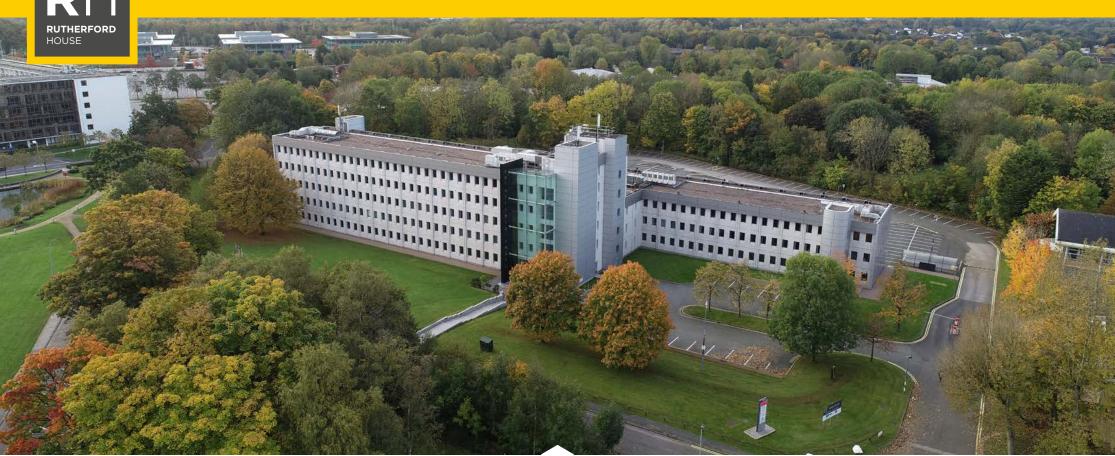

MODERN OFFICE SPACE

IN THE HEART OF BIRCHWOOD

WARRINGTON ROAD, BIRCHWOOD, CHESHIRE WA3 6ZH

**TO LET** 3,000 - 26,000 SQ FT

RUTHERFORD HOUSE IS A 58,000 SQ FT (5,390 SQ M) OFFICE BUILDING LOCATED WITHIN THE HEART OF BIRCHWOOD PARK. THE BUILDING IS ARRANGED OVER 2 WINGS, WITH THE WEST WING CONSTRUCTED OVER 5 FLOORS AND THE EAST WING CONSTRUCTED OVER 3 FLOORS. RUTHERFORD HOUSE HAS UNDERGONE A SUBSTANTIAL REFURBISHMENT TO OFFER HIGH QUALITY OFFICE SPACE AND FACILITIES, WHICH INCORPORATE A FULL HEIGHT GLASS ATRIUM AND SPACIOUS RECEPTION AREA.