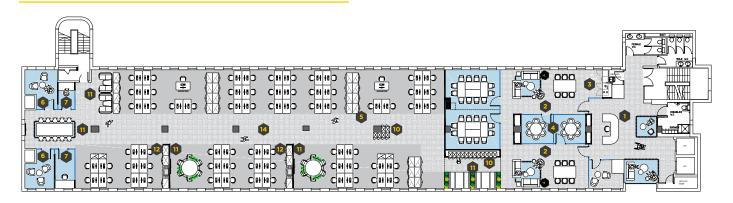

# **SPECULATIVE FLOOR LAYOUTS**

- RECEPTION
- CLIENT LOUNGE
- **CLIENT REFRESHMENTS**
- MEETING ROOM
- CONFERENCE ROOM
- 1-1 ROOM
- QUIET ROOMS
- TEAPOINT/BREAKOUT AREA
- **COMMS ROOM**
- LOCKERS
- INFORMAL MEETING SPACE
- PRINT POINT
- STORE ROOM
- OPEN PLAN DESKS (140no. TOTAL)