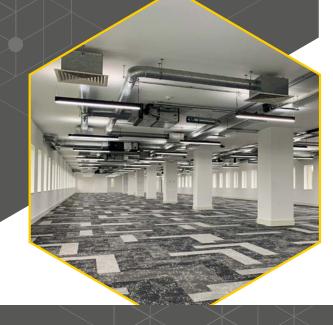

MODERN OFFICE SPACE

IN THE HEART OF BIRCHWOOD

WARRINGTON ROAD, BIRCHWOOD, CHESHIRE WA3 6ZH

**TO LET** 3,000 - 26,000 SQ FT

RUTHERFORD HOUSE IS A 58,000 SQ FT (5,390 SQ M) OFFICE BUILDING LOCATED WITHIN THE HEART OF BIRCHWOOD PARK. THE BUILDING IS ARRANGED OVER 2 WINGS, WITH THE WEST WING CONSTRUCTED OVER 5 FLOORS AND THE EAST WING CONSTRUCTED OVER 3 FLOORS. RUTHERFORD HOUSE HAS UNDERGONE A SUBSTANTIAL REFURBISHMENT TO OFFER HIGH QUALITY OFFICE SPACE AND FACILITIES, WHICH INCORPORATE A FULL HEIGHT GLASS ATRIUM AND SPACIOUS RECEPTION AREA.

THE BUILDING **HAS UNDERGONE** A COMPLETE

REFURBISHMENT TO A HIGH QUALITY **SPECIFIACTION** 

**MODERN OFFICE SPACE** 

AIR CONDITIONING

SHOWER FACILITIES ON EACH FLOOR

LOCKER FACILITIES
AVAILABLE

1 X ACCESSIBLE