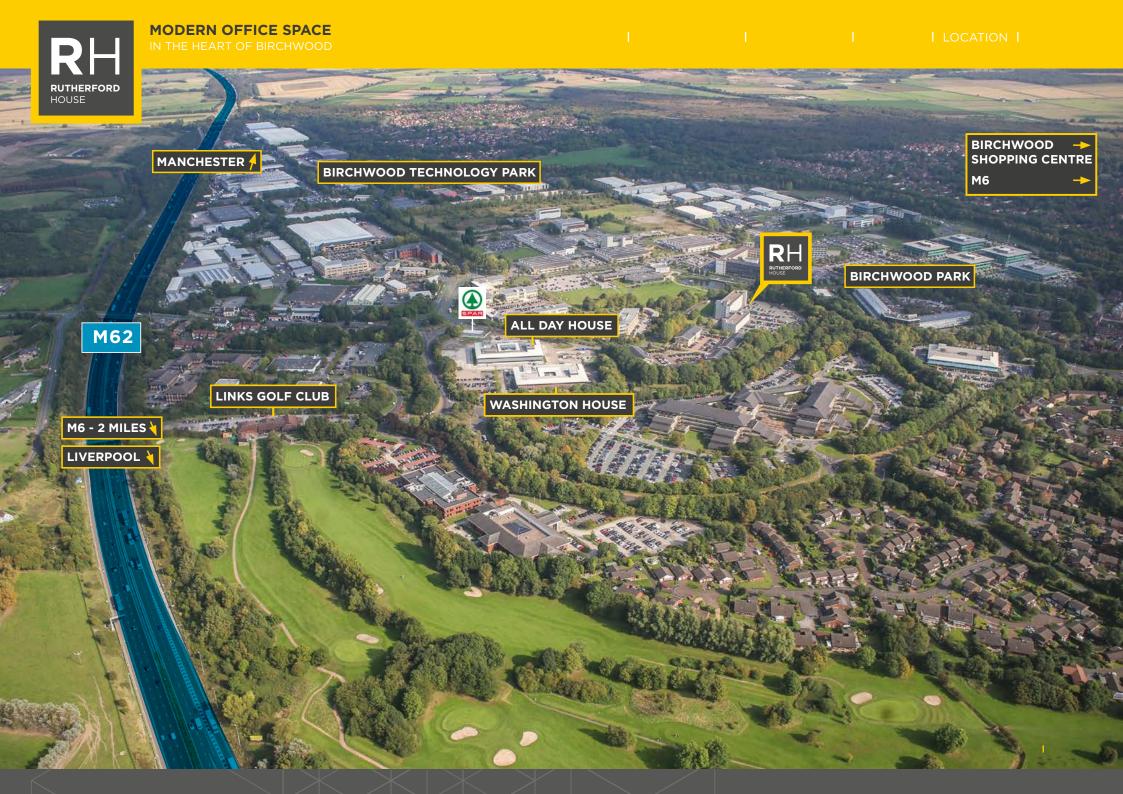

# **LOCATION**

Located on Warrington Road and benefits from excellent transport links. Situated between Liverpool and Manchester, Rutherford House lies within a few miles of the M6/M62 Croft Interchange. Junction 11, of the M62 is approximately 2 miles and the M60 Manchester Orbital Motorway is under 15 minutes' drive-away.

# CONNECTIVITY

| <b>TRANSPORT</b> | MINS | AMENITIES          | MINS |
|------------------|------|--------------------|------|
| <b>⊇</b> CAR     |      | SHOPPING           |      |
| M62              | 5    | Birchwood Shopping | 5    |
| M6               | 5    | ASDA               | 2    |
| Manchester       | 30   | Spar               | 2    |
| _iverpool        | 35   |                    |      |

# BUS

Connections to and from Warrington town centre

# TRAIN Manchester (every 20mins) 20 Liverpool (every 15 mins) Manchester Airport 45

### ₹ AIR Manchester Airport 25 Liverpool Airport 25

# **₩** GYM

# FOOD & DRINK

Starbucks The Peacock Pub

Birchwood Leisure Centre 3

# NURSERY

Busy 0-5 Nursery (Birchwood Park)

# HOTEL

Penta Hotel (Birchwood Park)