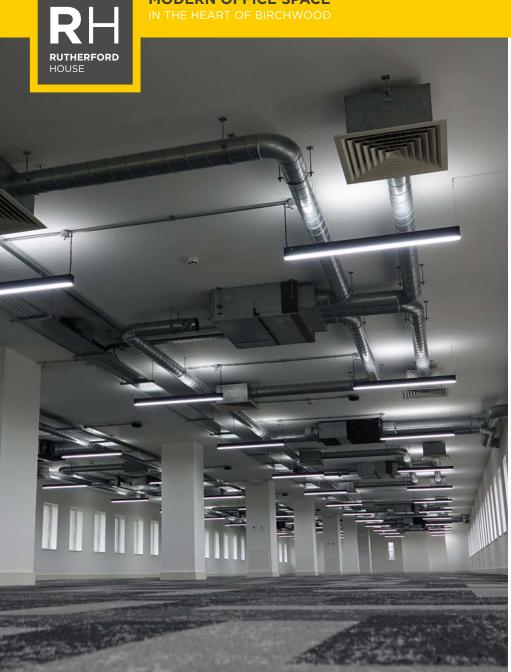

MODERN OFFICE SPACE

IN THE HEART OF BIRCHWOOD

WARRINGTON ROAD, BIRCHWOOD, CHESHIRE WA3 6ZH

**TO LET** 3,000 - 26,000 SQ FT

RUTHERFORD HOUSE IS A 58,000 SQ FT (5,390 SQ M) OFFICE BUILDING LOCATED WITHIN THE HEART OF BIRCHWOOD PARK. THE BUILDING IS ARRANGED OVER 2 WINGS, WITH THE WEST WING CONSTRUCTED OVER 5 FLOORS AND THE EAST WING CONSTRUCTED OVER 3 FLOORS. RUTHERFORD HOUSE HAS UNDERGONE A SUBSTANTIAL REFURBISHMENT TO OFFER HIGH QUALITY OFFICE SPACE AND FACILITIES, WHICH INCORPORATE A FULL HEIGHT GLASS ATRIUM AND SPACIOUS RECEPTION AREA.

THE BUILDING **HAS UNDERGONE** A COMPLETE

REFURBISHMENT TO A HIGH QUALITY **SPECIFIACTION** 

**MODERN OFFICE SPACE** 

AIR CONDITIONING

SHOWER FACILITIES ON EACH FLOOR

LOCKER FACILITIES
AVAILABLE

1 X ACCESSIBLE