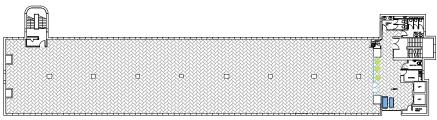

# FLOORPLANS

| FLOOR                  | SQ FT | SQ M |
|------------------------|-------|------|
| GROUND FLOOR EAST WING | 3,002 | 279  |
| GROUND FLOOR WEST WING | 6,961 | 647  |
| THIRD FLOOR            | 8,153 | 760  |
| FOURTH FLOOR           | 8,153 | 760  |

# THIRD FLOOR - 8,153 SQ FT (760 SQ M)

**MODERN OFFICE SPACE** 