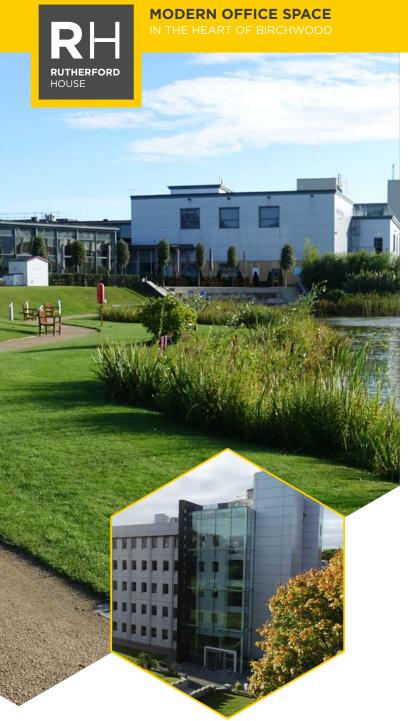

MODERN OFFICE SPACE

IN THE HEART OF BIRCHWOOD

WARRINGTON ROAD, BIRCHWOOD, CHESHIRE WA3 6ZH

**TO LET** 3,000 - 26,000 SQ FT

RUTHERFORD HOUSE IS A 58,000 SQ FT (5,390 SQ M) OFFICE BUILDING LOCATED WITHIN THE HEART OF BIRCHWOOD PARK. THE BUILDING IS ARRANGED OVER 2 WINGS, WITH THE WEST WING CONSTRUCTED OVER 5 FLOORS AND THE EAST WING CONSTRUCTED OVER 3 FLOORS. RUTHERFORD HOUSE HAS UNDERGONE A SUBSTANTIAL REFURBISHMENT TO OFFER HIGH QUALITY OFFICE SPACE AND FACILITIES, WHICH INCORPORATE A FULL HEIGHT GLASS ATRIUM AND SPACIOUS RECEPTION AREA.