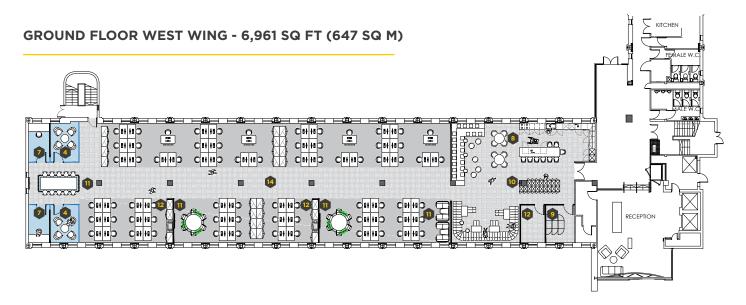

**MODERN OFFICE SPACE** 

AIR CONDITIONING

SHOWER FACILITIES ON EACH FLOOR



LOCKER FACILITIES
AVAILABLE







1 X ACCESSIBLE



GROUND FLOOR LIFT



ONSITE PARKING RATIO 1:215 SQ FT











2 X 8 PERSON LIFTS









# FLOORPLANS

| FLOOR                  | SQ FT | SQ M |
|------------------------|-------|------|
| GROUND FLOOR EAST WING | 3,002 | 279  |
| GROUND FLOOR WEST WING | 6,961 | 647  |
| THIRD FLOOR            | 8,153 | 760  |
| FOURTH FLOOR           | 8,153 | 760  |











RUTHERFORD

GROUND FLOOR EAST WING - 3,002 SQ FT (279 SQ M)





# GROUND FLOOR WEST WING - 6,961 SQ FT (647 SQ M)



**FLOORPLANS** CLICK TO VIEW

# THIRD FLOOR - 8,153 SQ FT (760 SQ M)

**MODERN OFFICE SPACE** 









# FOURTH FLOOR - 8,153 SQ FT (760 SQ M)







**RUTHERFORD** HOUSE





# FOURTH FLOOR SUITE - 8,153 SQ FT (760 SQ M)



# **SPECULATIVE FLOOR LAYOUTS**

- RECEPTION
- CLIENT LOUNGE
- **CLIENT REFRESHMENTS**
- MEETING ROOM
- CONFERENCE ROOM
- 1-1 ROOM
- QUIET ROOMS
- TEAPOINT/BREAKOUT AREA
- **COMMS ROOM**
- LOCKERS
- INFORMAL MEETING SPACE
- PRINT POINT
- STORE ROOM
- OPEN PLAN DESKS (140no. TOTAL)

























# **LOCATION**

Located on Warrington Road and benefits from excellent transport links. Situated between Liverpool and Manchester, Rutherford House lies within a few miles of the M6/M62 Croft Interchange. Junction 11, of the M62 is approximately 2 miles and the M60 Manchester Orbital Motorway is under 15 minutes' drive-away.

Rutherford House is served by a comprehensive public transport network. Warrington Bank Quay Railway Station provi