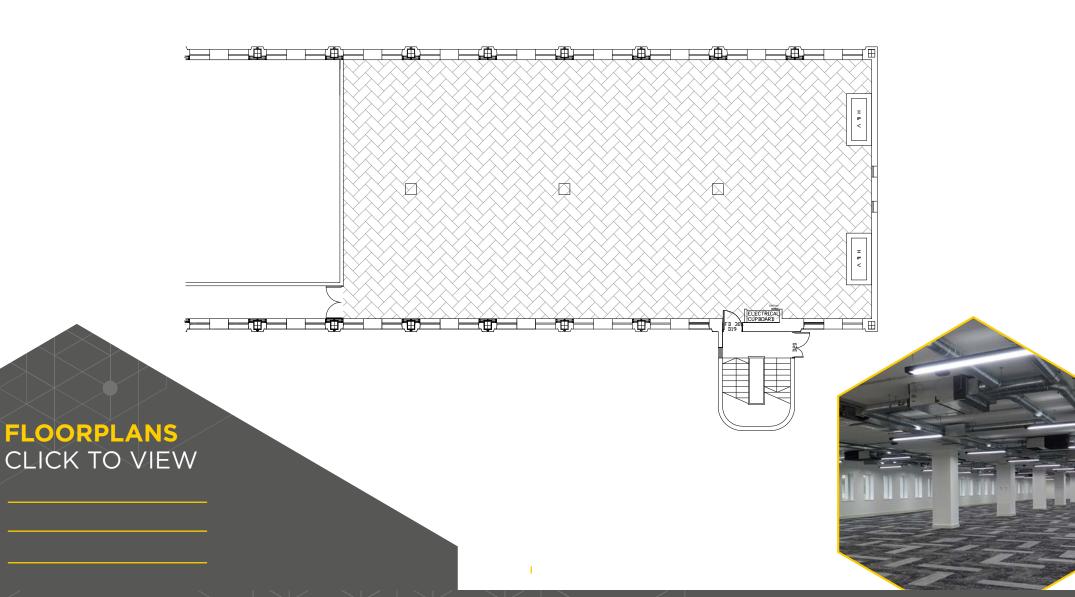

# FLOORPLANS

| FLOOR                  | SQ FT | SQ M |
|------------------------|-------|------|
| GROUND FLOOR EAST WING | 3,002 | 279  |
| GROUND FLOOR WEST WING | 6,961 | 647  |
| THIRD FLOOR            | 8,153 | 760  |
| FOURTH FLOOR           | 8,153 | 760  |

RUTHERFORD

GROUND FLOOR EAST WING - 3,002 SQ FT (279 SQ M)

# GROUND FLOOR WEST WING - 6,961 SQ FT (647 SQ M)

**FLOORPLANS** CLICK TO VIEW