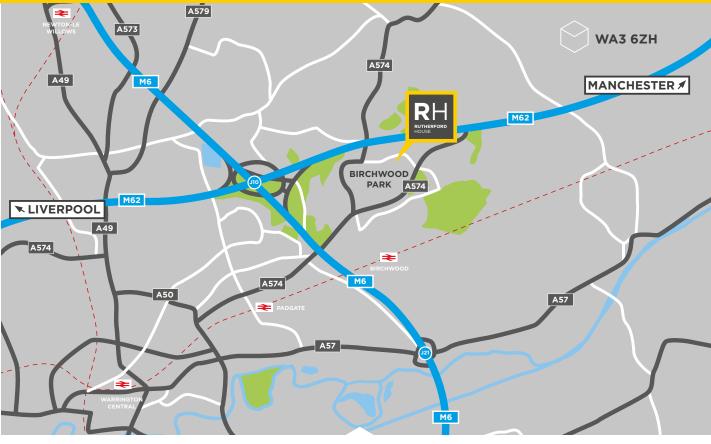

# **LOCATION**

Located on Warrington Road and benefits from excellent transport links. Situated between Liverpool and Manchester, Rutherford House lies within a few miles of the M6/M62 Croft Interchange. Junction 11, of the M62 is approximately 2 miles and the M60 Manchester Orbital Motorway is under 15 minutes' drive-away.

Rutherford House is served by a comprehensive public transport network. Warrington Bank Quay Railway Station provides a main line inter-city link to London. Birchwood Railway Station offers a link to Warrington Bank Quay Station and other local connections to Manchester and Liverpool.