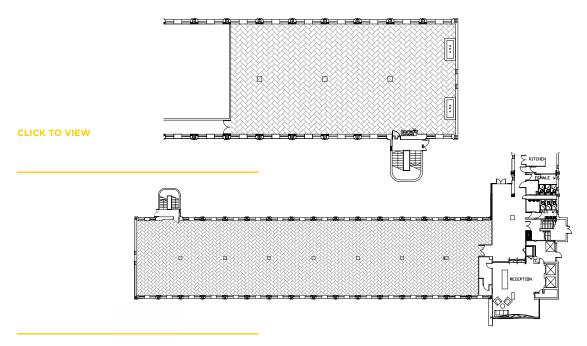

# FLOORPLANS

| FLOOR                  | SQ FT | SQ M |
|------------------------|-------|------|
| GROUND FLOOR EAST WING | 3,002 | 279  |
| GROUND FLOOR WEST WING | 6,961 | 647  |
| THIRD FLOOR            | 8,153 | 760  |
| FOURTH FLOOR           | 8,153 | 760  |

RUTHERFORD

GROUND FLOOR EAST WING - 3,002 SQ FT (279 SQ M)

# GROUND FLOOR WEST WING - 6,961 SQ FT (647 SQ M)

**FLOORPLANS** CLICK TO VIEW