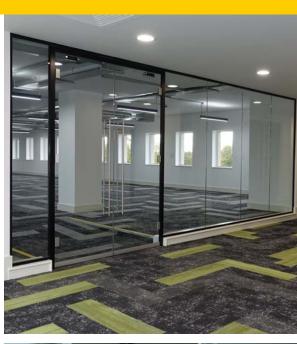

MODERN OFFICE SPACE

IN THE HEART OF BIRCHWOOD

WARRINGTON ROAD, BIRCHWOOD, CHESHIRE WA3 6ZH

**TO LET** 3,000 - 26,000 SQ FT

RUTHERFORD HOUSE IS A 58,000 SQ FT (5,390 SQ M) OFFICE BUILDING LOCATED WITHIN THE HEART OF BIRCHWOOD PARK. THE BUILDING IS ARRANGED OVER 2 WINGS, WITH THE WEST WING CONSTRUCTED OVER 5 FLOORS AND THE EAST WING CONSTRUCTED OVER 3 FLOORS. RUTHERFORD HOUSE HAS UNDERGONE A SUBSTANTIAL REFURBISHMENT TO OFFER HIGH QUALITY OFFICE SPACE AND FACILITIES, WHICH INCORPORATE A FULL HEIGHT GLASS ATRIUM AND SPACIOUS RECEPTION AREA.

THE BUILDING **HAS UNDERGONE** A COMPLETE

REFURBISHMENT TO A HIGH QUALITY **SPECIFIACTION** 

**MODERN OFFICE SPACE** 

AIR CONDITIONING

SHOWER FACILITIES ON EACH FLOOR

LOCKER FACILITIES
AVAILABLE

1 X ACCESSIBLE