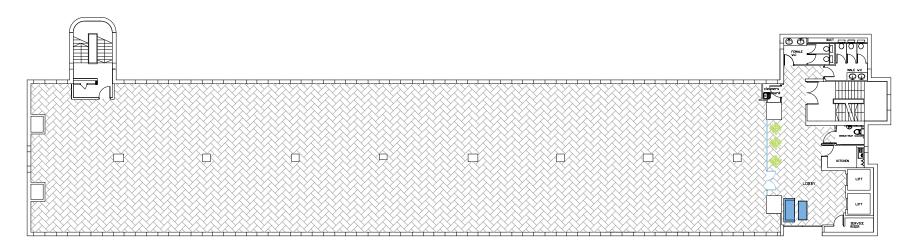

# FOURTH FLOOR SUITE - 8,153 SQ FT (760 SQ M)

# **SPECULATIVE FLOOR LAYOUTS**

- RECEPTION
- CLIENT LOUNGE
- **CLIENT REFRESHMENTS**
- MEETING ROOM
- CONFERENCE ROOM
- 1-1 ROOM
- QUIET ROOMS
- TEAPOINT/BREAKOUT AREA
- **COMMS ROOM**
- LOCKERS
- INFORMAL MEETING SPACE
- PRINT POINT
- STORE ROOM
- OPEN PLAN DESKS (140no. TOTAL)