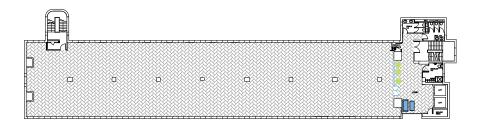

# FLOORPLANS

| FLOOR                  | SQ FT | SQ M |
|------------------------|-------|------|
| GROUND FLOOR EAST WING | 3,002 | 279  |
| GROUND FLOOR WEST WING | 6,961 | 647  |
| THIRD FLOOR            | 8,153 | 760  |
| FOURTH FLOOR           | 8,153 | 760  |

# FOURTH FLOOR - 8,153 SQ FT (760 SQ M)

**RUTHERFORD** HOUSE

# FOURTH FLOOR SUITE - 8,153 SQ FT (760 SQ M)