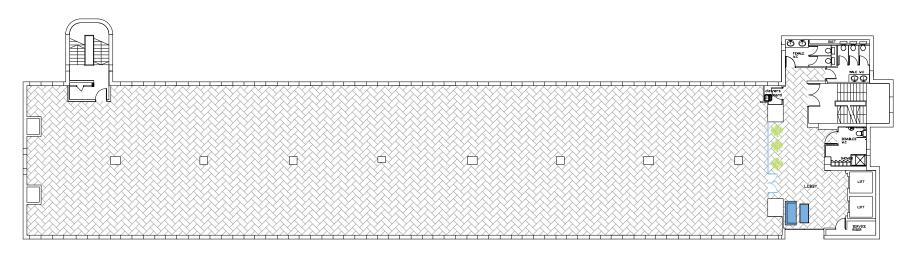

HIGH QUALITY **SPECIFIACTION** 



**MODERN OFFICE SPACE** 

AIR CONDITIONING

SHOWER FACILITIES ON EACH FLOOR



LOCKER FACILITIES
AVAILABLE







1 X ACCESSIBLE



GROUND FLOOR LIFT



ONSITE PARKING RATIO 1:215 SQ FT











2 X 8 PERSON LIFTS









# FLOORPLANS

| FLOOR                  | SQ FT | SQ M |
|------------------------|-------|------|
| GROUND FLOOR EAST WING | 3,002 | 279  |
| GROUND FLOOR WEST WING | 6,961 | 647  |
| THIRD FLOOR            | 8,153 | 760  |
| FOURTH FLOOR           | 8,153 | 760  |











RUTHERFORD

GROUND FLOOR EAST WING - 3,002 SQ FT (279 SQ M)





# GROUND FLOOR WEST WING - 6,961 SQ FT (647 SQ M)



**FLOORPLANS** CLICK TO VIEW

# THIRD FLOOR - 8,153 SQ FT (760 SQ M)

**MODERN OFFICE SPACE** 









# FOURTH FLOOR - 8,153 SQ FT (760 SQ M)







**RUTHERFORD** HOUSE





# FOURTH FLOOR SUITE - 8,153 SQ FT (760 SQ M)



# **SPECULATIVE FLOOR LAYOUTS**

- RECEPTION
- CLIENT LOUNGE
- **CLIENT REFRESHMENTS**
- MEETING ROOM
- CONFERENCE ROOM
- 1-1 ROOM
- QUIET ROOMS
- TEAPOINT/BREAKOUT AREA
- **COMMS ROOM**
- LOCKERS
- INFORMAL MEETING SPACE
- PRINT POINT
- STORE ROOM
- OPEN PLAN DESKS (140no. TOTAL)

























# **LOCATION**

Located on Warrington Road and benefits from excellent transport links. Situated between Liverpool and Manchester, Rutherford House lies within a few miles of the M6/M62 Croft Interchange. Junction 11, of the M62 is approximately 2 miles and the M60 Manchester Orbital Motorway is under 15 minutes' drive-away.

Rutherford House is served by a comprehensive public transport network. Warrington B