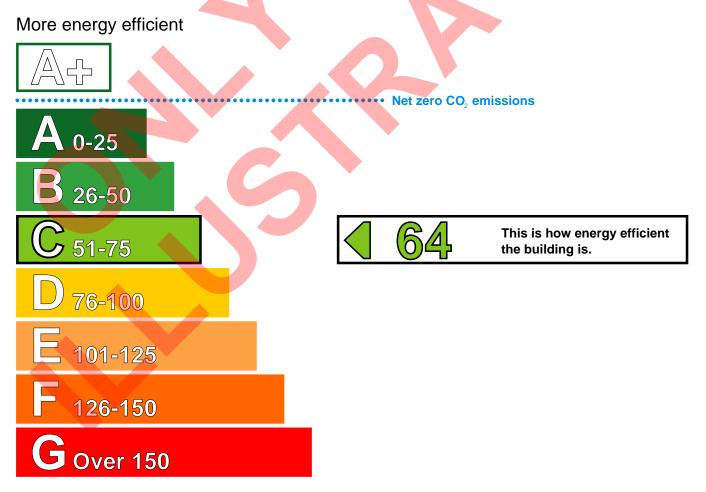

## Energy Performance Asset Rating

#### Less energy efficient

#### **Technical information**

| Main heating fuel:                         | Grid Supplied Elect              | ricity |
|--------------------------------------------|----------------------------------|--------|
| Building environment:                      | Air Conditioning                 |        |
| Total useful floor area (m <sup>2</sup> ): | 6798                             |        |
| Building complexity (NOS le                | evel): 4                         |        |
| Building emission rate (kgC                | <b>;O<sub>2</sub>/m²):</b> 44.33 |        |

#### **Benchmarks**

Buildings similar to this one could have ratings as follows:

26 77

If newly built

If typical of the existing stock