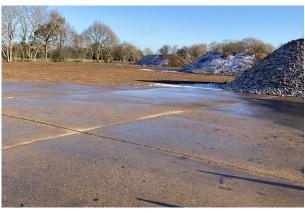

# Description

Fenced and enclosed land situated in the Green Belt which originally formed part of Bovingdon Airfield which was built in the Second World War and used until 1968.

The land is made up of a concrete section located in the north east corner which adjoins Upper Bourne End Land which provides road access.

#### Accommodation

The accommodation comprises of the following

| Name                      | Size       |
|---------------------------|------------|
| Outdoor - Concrete        | 1 Acres    |
| Outdoor - Grass/Open Land | 9.30 Acres |