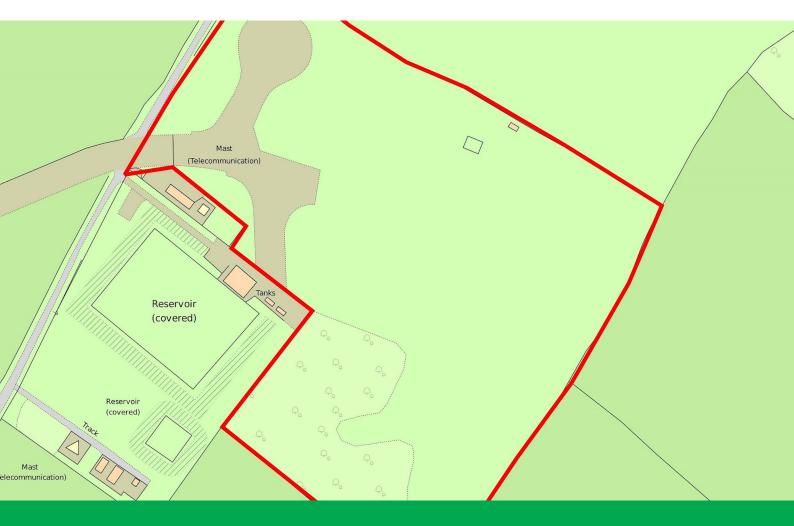

# TO LET

10.30 Acres

(4.17 Hectares)

- 1 Acre/0.40 Hectares Concrete
- 9.30 Acres/3.70 Hectares Grass/Open Land
- Road Access
- Fenced
- Neighbouring Land Used As Film Sets

# Description

Fenced and enclosed land situated in the Green Belt which originally formed part of Bovingdon Airfield which was built in the Second World War and used until 1968.

The land is made up of a concrete section located in the north east corner which adjoins Upper Bourne End Land which provides road access.

The land is suitable for Green Belt compliant uses and a substantial part of neighbouring land which was also originally part of the air field now comprises film sets.

Any use is subject to prior statutory approval as appropriate.

#### Accommodation

The accommodation comprises of the following

| Name                      | Size       |
|---------------------------|------------|
| Outdoor - Concrete        | 1 Acres    |
| Outdoor - Grass/Open Land | 9.30 Acres |