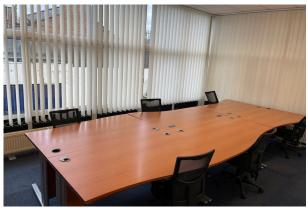

#### Description

Salar House comprises an imposing three storey office building arranged around a central stairwell and lift lobby. The suites benefit from shared use of a meeting room, kitchen and WC facilities. Four suites are available, separately or combined, from 267 sq ft.

Suite 2A - 267 sq ft

Suite 2B - 356 sq ft

Suite 2C - 476 sq ft

Suite 2D - 635 sq ft