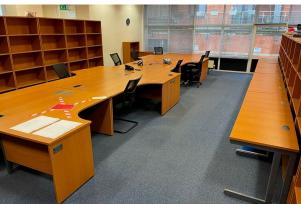

#### Description

Salar House comprises an imposing three storey office building arranged around a central stairwell and lift lobby. The suites benefit from shared use of a meeting room, kitchen and WC facilities. Four suites are available, separately or combined, from 267 sq ft.

Suite 2A - 267 sq ft

Suite 2B - 356 sq ft

Suite 2C - 476 sq ft

Suite 2D - 635 sq ft