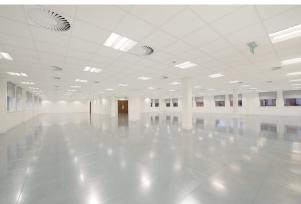

# TO LET

5,101 sq ft

(473.90 sq m)

- VRF Air Conditioning
- Suspended Ceilings
- Fully Accessible Raised Floors
- 2x10 Person Passenger Lifts
- Comprehensively Refurbished in 2013
- BREEAM Rating 'Very Good'
- On-Site Car Parking

#### Description

28 Clarendon Road is a high quality, energy efficient headquarters office building prominently situated in the main business area of Watford town centre. The available office is the whole of the second floor.