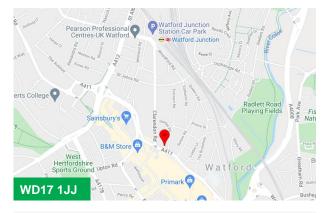

#### Location

28 Clarendon Road is located within easy walking distance of Watford Junction Station, the High Street and the Atria Shopping Centre, the largest in Hertfordshire. The town centre benefits from an outstanding range of shops, cafés and restaurants including Marks & Spencer, Sainsbury's, Zizzi,Pizza Express and Wagamama.

There are 9 car parks within a short walk.