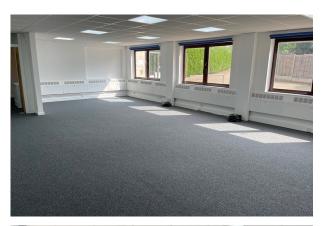

#### Description

Alban House is a self-contained two-storey office building situated within a gated, private estate, located within Welwyn Garden City's central business district.

The building has been newly refurbished and benefits from air conditioning, LED lighting and 12 onsite car parking spaces.

#### Accommodation

The accommodation comprises the following IPMS3 floor areas

| Name   | sq ft | sq m   |
|--------|-------|--------|
| Ground | 2,176 | 202.16 |
| 1st    | 2,493 | 231.61 |
| Total  | 4,669 | 433.77 |