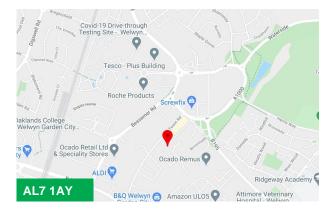

#### Location

Garnell Business Park is located on the Brownfields Industrial Estate, a short drive from The Mundells one way system. The property provides quick access to both the town centre and the A414, which links Hertford and the A10 in the east and Hatfield and the A1(M) to the west. Access to the A1(M) is within 3 miles of the property and the M25 is within 13 miles.

Welwyn Garden City station provides a fast, electrified service between Kings Cross St Pancras and Leeds.