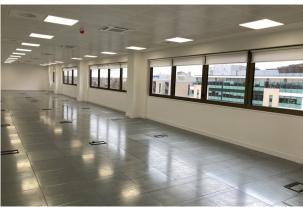

## Description

Comprising the whole of the 4th, 6th and 7th floors in this prominent office building which was fully refurbished in 2016

Each floor benefits from male, female and disabled WCs, and showers The 6th floor is fully fitted and cabled