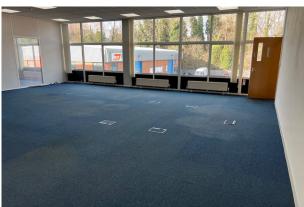

#### Description

Salar House comprises an imposing three storey office building arranged around a central stairwell and lift lobby. The suites are located on the first floor and are available individually or combined.

#### Accommodation

The accommodation comprises two adjoining suites that are available individually or combined as follows

| Name  | sq ft | sq m   | Availability |
|-------|-------|--------|--------------|
| 1st   | 1,521 | 141.31 | Available    |
| Total | 1,521 | 141.31 |              |