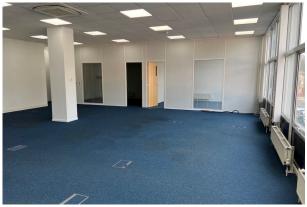

#### Description

Salar House comprises an imposing three storey office building arranged around a central stairwell and lift lobby. The suites are located on the first floor and are available individually or combined.

#### Accommodation

The accommodation comprises two adjoining suites that are available individually or combined as follows

| Name  | sq ft | sq m   | Availability |
|-------|-------|--------|--------------|
| 1st   | 1,521 | 141.31 | Available    |
| Total | 1,521 | 141.31 |              |