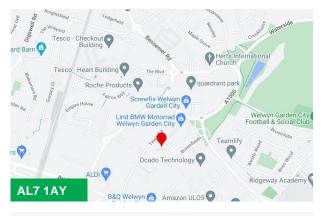

#### Location

Garnell Business Park is located on the Brownfields Industrial Estate, a short drive from The Mundells one way system. The property provides quick access to both the town centre and the A414, which links Hertford and the A10 in the east and Hatfield and the A1(M) to the west. Access to the A1(M) is within 3 miles of the property and the M25 is within 13 miles.