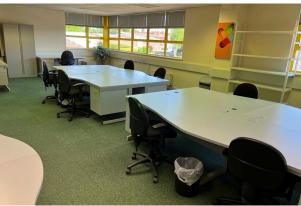

#### Description

The first floor of Arundel House comprises offices benefitting from excellent natural light and onsite parking.