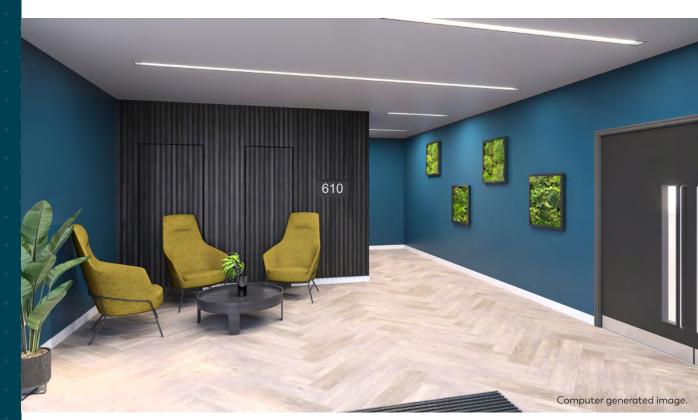

#### Description

The ground floor comprises of 5,995 sq ft of Grade A office accommodation which is currently being refurbished to a high standard with an excellent car parking allocation.

It also benefits from an enhanced entrance, remodeled reception, outdoor seating and a new bike store.

The refurbishment includes a new metal tiled ceiling with LED lighting on PIR sensors, a full access raised floor with a new carpet, refurbished WC's and shower and redecorating throughout.

The Air Conditioning system was replaced in 2016 but a full service will be carried out as part of the refurbishment.

#### Specification

- Refurbished modern reception
- VRF air-conditioning system
- Full access raised floor
- New carpeting throughout
- Suspended ceiling with LED lighting
- Refurbished WC's and Showers
- Excellent car parking ratio (1:227 sq ft)
- Outdoor breakout space
- Cycle store
- 24 hours access
- ・ EPC Rating C