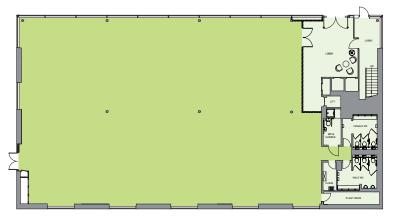

\* \* \* \* \* \* \* \* \* \* \* \*



# The Park

Situated on the prestigious Centennial Park, a low density business park renowed for its high-quality landscaped environmernt and excellent amenities including The Village Club which comprises of a Hotel, Gym, Pub, Swimming Pool and a Starbucks.

The Park is home to over 50 high profile occupiers such as Sensornet, La Cimbali, Canon and Secomak.



()=()

Gym











Starbucks





#### Specification

- Refurbished modern reception
- VRF air-conditioning system
- Full access raised floor
- New carpeting throughout
- Suspended ceiling with LED lighting
- Refurbished WC's and Showers
- Excellent car parking ratio (1:227 sq ft)
- Outdoor breakout space
- Cycle store
- 24 hours access
- ・ EPC Rating C



### G

#### 5,995 sq ft (557 sq m)



Ground floor plan

#### Location

There are excellent transport links to Central London and the North via the A41 and M1 Motorway (Junction 4 & 5) and thereby to the M25, M40, M4 and M11.

Heathrow, Stansted and Luton Airports are all located no further than 38 miles away providing both domestic and international flights on a regular basis.

Main line rail services are found at Elstree & Borehamwood which is a short 5 minute drive from the building, which provides regular services to St Pancras International / Kings Cross) and London Euston (via Watford Junction). Underground services can be found at Stanmore (Jubilee Line) which is accessible by Bus Services from the Park.

#### Travel

| By Road            | Miles | Mins |
|--------------------|-------|------|
| M1 (Junction 4)    | 2.