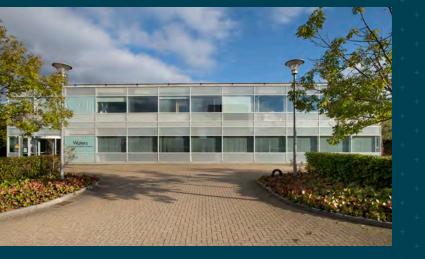

#### Description

The ground floor comprises of 5,995 sq ft of Grade A office accommodation which is currently being refurbished to a high standard with an excellent car parking allocation.

It also benefits from an enhanced entrance, remodeled reception, outdoor seating and a new bike store.

The refurbishment includes a new metal tiled ceiling with LED lighting on PIR sensors, a full access raised floor with a new carpet, refurbished WC's and shower and redecorating throughout.

The Air Conditioning system was replaced in 2016 but a full service will be carried out as part of the refurbishment.