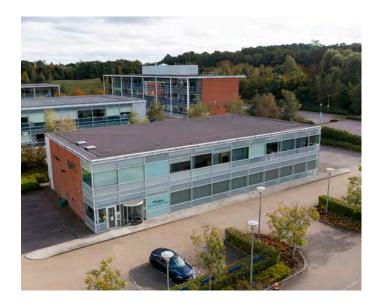

# **610** Centennial Park

ELSTREE, BOREHAMWOOD, HERTFORDSHIRE WD6 3SR

HIGH QUALITY REFURBISHED OFFICE SITUATED WITHIN AN ESTABLISHED BUSINESS PARK

5,995 SQ FT (557 SQ M) TO LET

610centennialpark.co.uk

610 Centennial Park

#### Description

The ground floor comprises of 5,995 sq ft of Grade A office accommodation which is currently being refurbished to a high standard with an excellent car parking allocation.

It also benefits from an enhanced entrance, remodeled reception, outdoor seating and a new bike store.