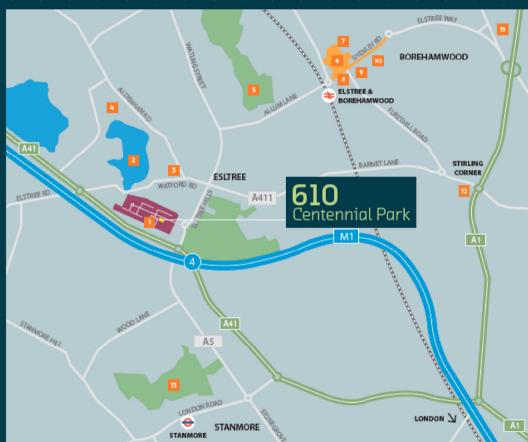

#### Location

There are excellent transport links to Central London and the North via the A41 and M1 Motorway (Junction 4 & 5) and thereby to the M25, M40, M4 and M11.

Heathrow, Stansted and Luton Airports are all located no further than 38 miles away providing both domestic and international flights on a regular basis.

Main line rail services are found at Elstree & Borehamwood which is a short 5 minute drive from the building, which provides regular services to St Pancras International / Kings Cross) and London Euston (via Watford Junction). Underground services can be found at Stanmore (Jubilee Line) which is accessible by Bus Services from the Park.

#### Travel

| By Road            | Miles | Mins |
|--------------------|-------|------|
| M1 (Junction 4)    | 2.5   | 7    |
| Borehamwood        | 1.8   | 8    |
| A1 Stirling Corner | 2.8   | 8    |
| M1 (Junction 5)    | 6.6   | 9    |
| M25 (Junction 23)  | 6.4   | 14   |
| Luton Airport      | 23    | 30   |
| Heathrow Airport   | 25.6  | 35   |
| Stansted Airport   | 39    | 44   |
| Central London     | 14.5  | 45   |

### Local amenities

- 1 Village Hotel, Gym, Bar & Grill
- 2 Aldenham Country Park
- 3 Elstree Tennis Club
- 4 London Elstree Aerodrom
- 5 Radlett Park Golf Club
- 6 Borehamwood Shopping Park -M&S, WH Smith, Boots ALDI, Next, Costa, Starbucks, Sports Direct, Halfords
- 7 BBC Elstree Centre
- 8 REEL Cinema & Pure Cym
- 9 Tesco Extra
- 10 Elstree Studios
- 11 Sky Studios (PC 2022)
- 12 Morrisons
- 13 Stanmore Country Park