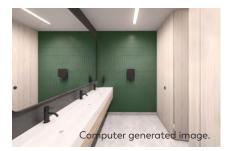

#### Description

The ground floor comprises of 5,995 sq ft of Grade A office accommodation which is currently being refurbished to a high standard with an excellent car parking allocation.

It also benefits from an enhanced entrance, remodeled reception, outdoor seating and a new bike store.

The refurbishment includes a new metal tiled ceiling with LED lighting on PIR sensors, a full access raised floor with a new carpet, refurbished WC's and shower and redecorating throughout.

The Air Conditioning system was replaced in 2016 but a full service will be carried out as part of the refurbishment.

#### Specification

- Refurbished modern reception
- VRF air-conditioning system
- Full access raised floor
- New carpeting throughout
- Suspended ceiling with LED lighting
- Refurbished WC's and Showers
- Excellent car parking ratio (1:227 sq ft)
- Outdoor breakout space
- Cycle store
- 24 hours access
- ・ EPC Rating C