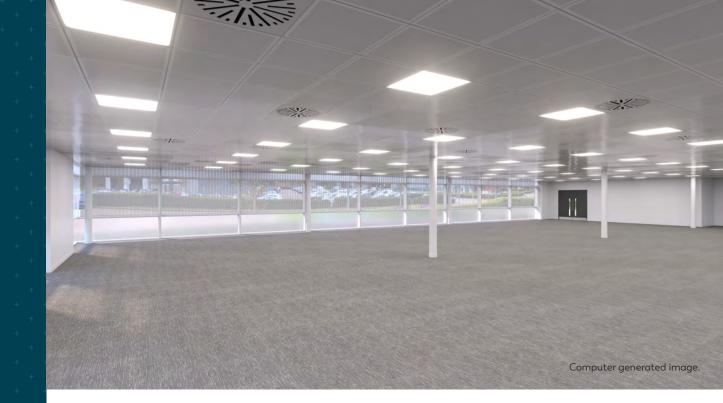

#### Description

The ground floor comprises of 5,995 sq ft of Grade A office accommodation which is currently being refurbished to a high standard with an excellent car parking allocation.

It also benefits from an enhanced entrance, remodeled reception, outdoor seating and a new bike store.

The refurbishment includes a new metal tiled ceiling with LED lighting on PIR sensors, a full access raised floor with a new carpet, refurbished WC's and shower and redecorating throughout.

The Air Conditioning system was replaced in 2016 but a full service will be carried out as part of the refurbishment.

#### Specification

- Refurbished modern reception
- VRF air-conditioning system
- Full access raised floor
- New carpeting throughout
- Suspended ceiling with LED lighting
- Refurbished WC's and Showers
- Excellent car parking ratio (1:227 sq ft)
- Outdoor breakout space
- Cycle store
- 24 hours access
- ・ EPC Rating C