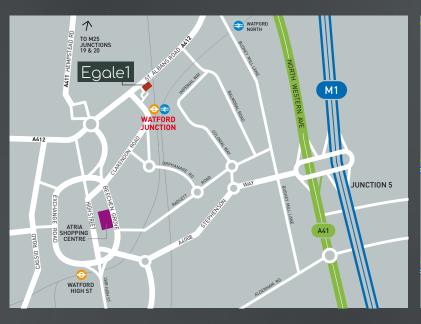

Watford is situated 19 miles north west of Central London close to the M1 and M25 motorways.

Egale 1 fronts St Albans Road (A412) within a 3 minute walk of Watford Junction station.

Watford Junction station provides regular services to London Euston, Milton Keynes and Birmingham. Watford town centre is within a 15 minute walk.

## By Road

| M1 Junction 5    | 2.5 miles |
|------------------|-----------|
| M25 Junction 19  | 3 miles   |
| Luton Airport    | 17 miles  |
| Central London   | 19 miles  |
| Heathrow Airport | 22 miles  |
| Stansted Airport | 44 miles  |