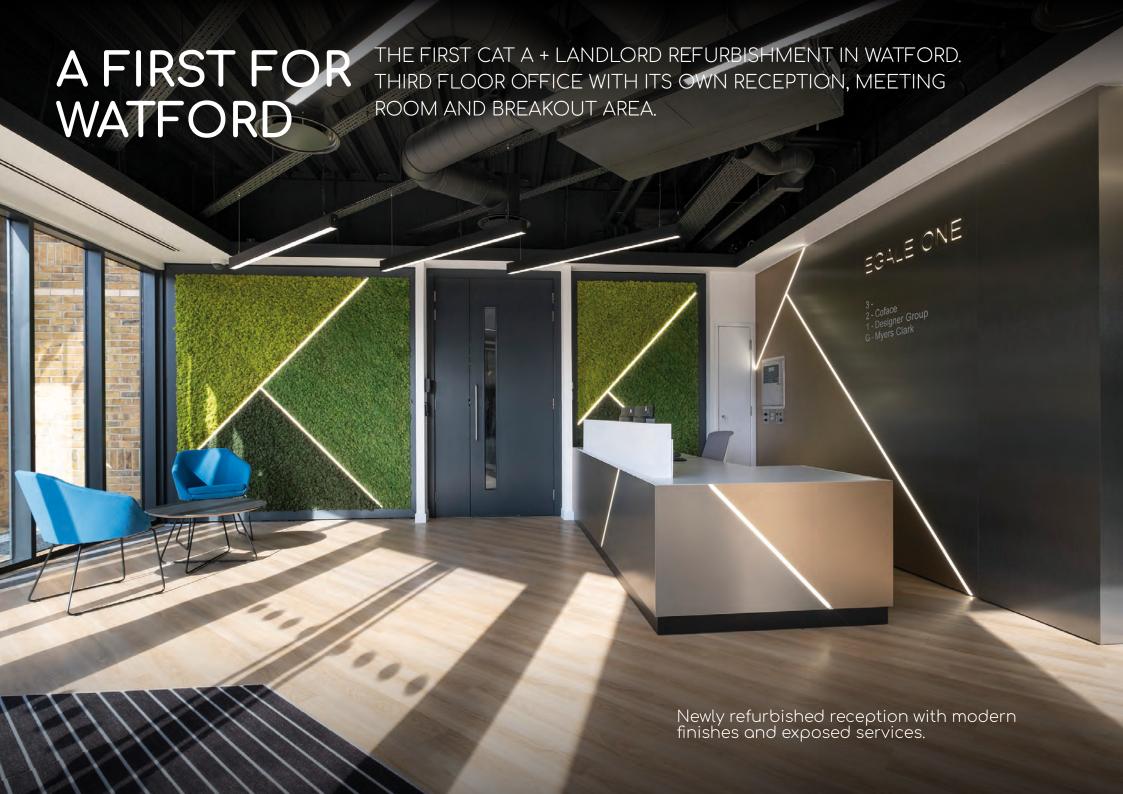

Fitted reception area, meeting room and breakout area.

# HIGH STANDARDS

New heating, cooling and ventilation with heat recovery to office area

Fitted reception, meeting room and breakout area within third floor offices

21 parking spaces (1:280 sq ft)

Shower facilities