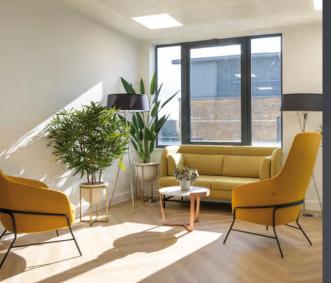

Fitted reception area, meeting room and breakout area.

# HIGH STANDARDS

New heating, cooling and ventilation with heat recovery to office area

Fitted reception, meeting room and breakout area within third floor offices

21 parking spaces (1:280 sq ft)

Shower facilities