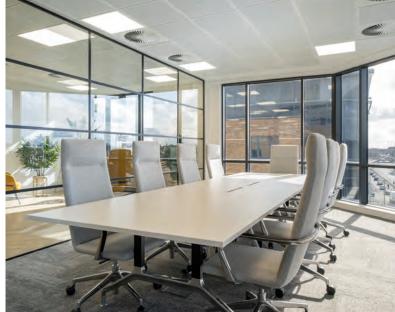

Fitted reception area, meeting room and breakout area.

# HIGH STANDARDS

New heating, cooling and ventilation with heat recovery to office area

Fitted reception, meeting room and breakout area within third floor offices

21 parking spaces (1:280 sq ft)

Shower facilities