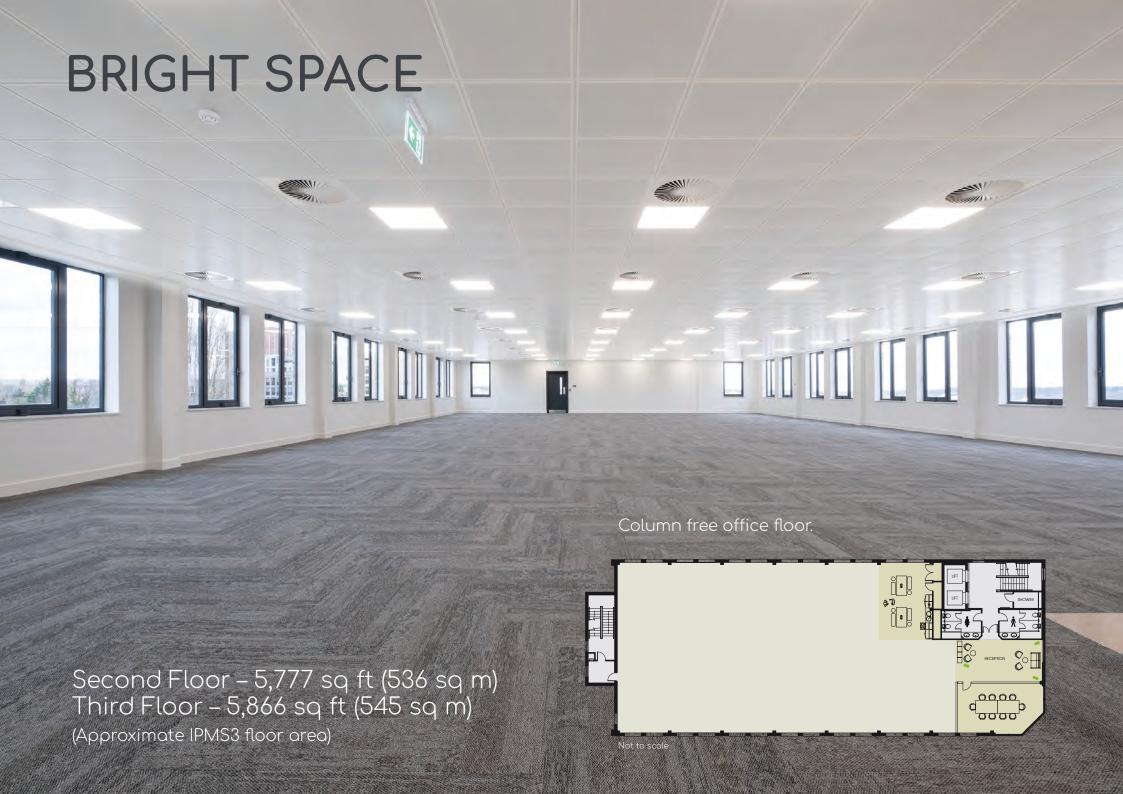

REFURBISHED OFFICES TO LET 5,777 – 11,643 SQ FT (536 – 1,081 SQ M) CLOSE TO WATFORD JUNCTION STATION

# HIGH STANDARDS

New heating, cooling and ventilation with heat recovery to office area

Fitted reception, meeting room and breakout area within third floor offices

21 parking spaces (1:280 sq ft)

Shower facilities