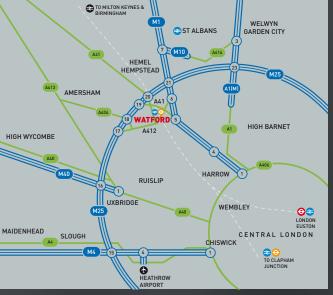

Watford is situated 19 miles north west of Central London close to the M1 and M25 motorways.

Egale 1 fronts St Albans Road (A412) within a 3 minute walk of Watford Junction station.

Watford Junction station provides regular services to London Euston, Milton Keynes and Birmingham. Watford town centre is within a 15 minute walk.

## By Road

| M1 Junction 5    | 2.5 miles |
|------------------|-----------|
| M25 Junction 19  | 3 miles   |
| Luton Airport    | 17 miles  |
| Central London   | 19 miles  |
| Heathrow Airport | 22 miles  |
| Stansted Airport | 44 miles  |

# By Rail (Fastest travel times)

| London Euston         | 15 mins |
|-----------------------|---------|
| Milton Keynes         | 19 mins |
| Birmingham New Street | 68 mins |

egale1-watford.com