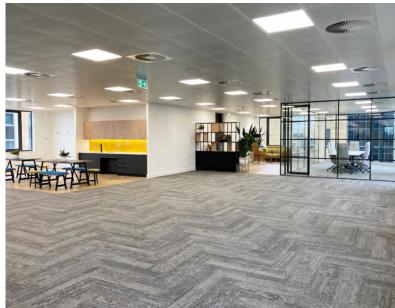

Fitted reception area, meeting room and breakout area.

# HIGH STANDARDS

New heating, cooling and ventilation with heat recovery to office area

Fitted reception, meeting room and breakout area within third floor offices

21 parking spaces (1:280 sq ft)

Shower facilities