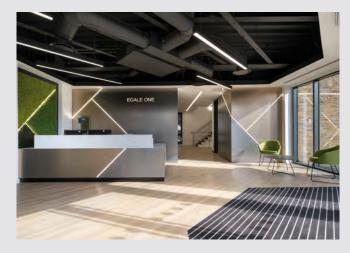

Fitted reception area, meeting room and breakout area.

2 passenger lifts

LED lighting with motion sensors

Newly fitted ground floor reception area

Intelligent building control systems

Car charging points

Bike racks

Underfloor powertrack

EPC Rating: B38