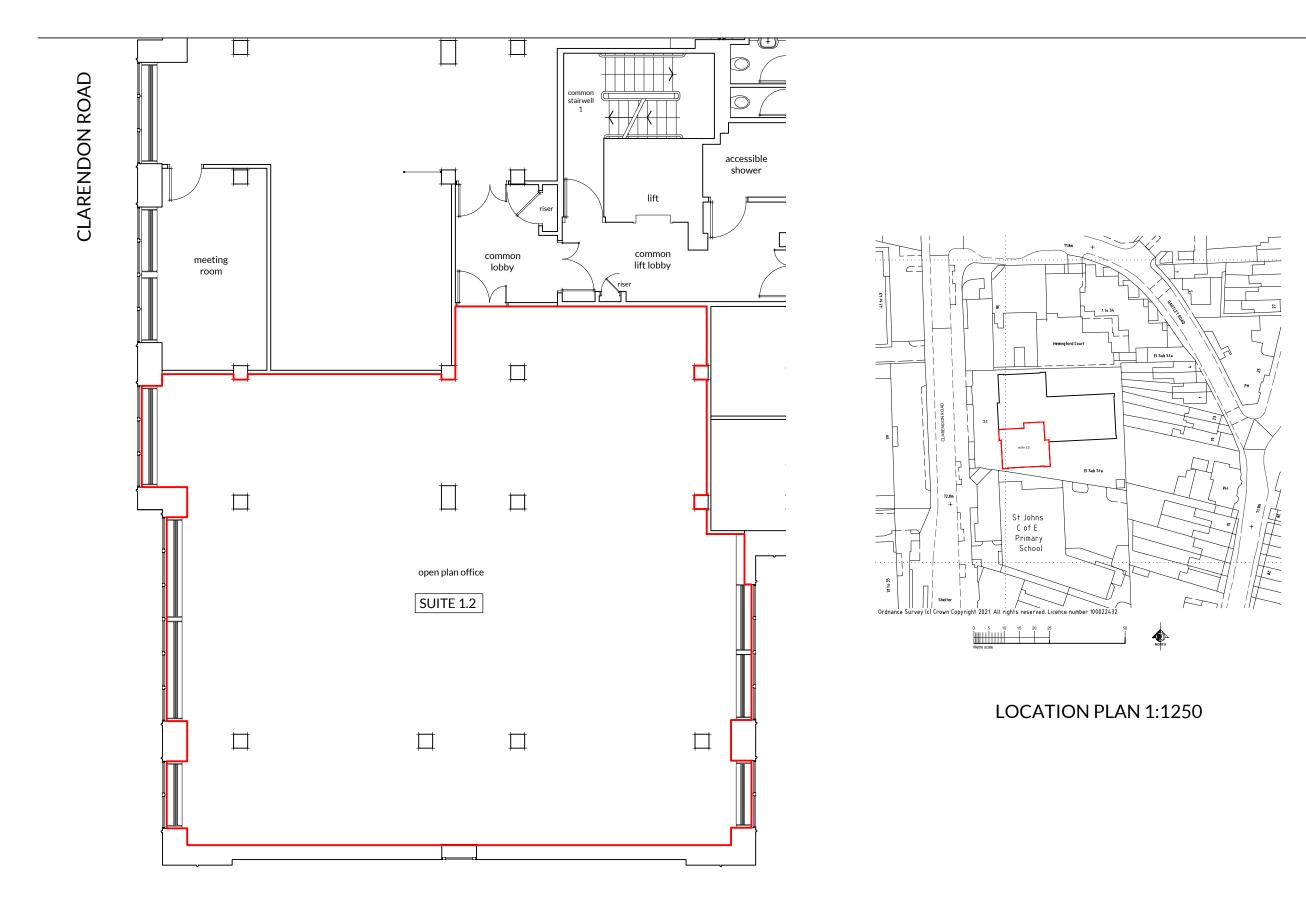

## 34 CLARENDON ROAD

34 CLARENDON ROA WATFORD WD17 1JJ

## SUITE 1.2 FIRST FLOOR LEASE PLAN

| AS SHOWN @ A3                                        |             | DRAWN    | DJT      |
|------------------------------------------------------|-------------|----------|----------|
| DATE 03.11.2021                                      |             | APPROVED |          |
| FILE REF 43CI01a.dwg DATE PLOTTED 03.11.2021 PLOT No |             |          |          |
| JOB NO.                                              | DRAWING NO. |          | REVISION |
| 221740\002                                           | 1.2LP.0     | 1        |          |

DEMISE PLAN 1:100