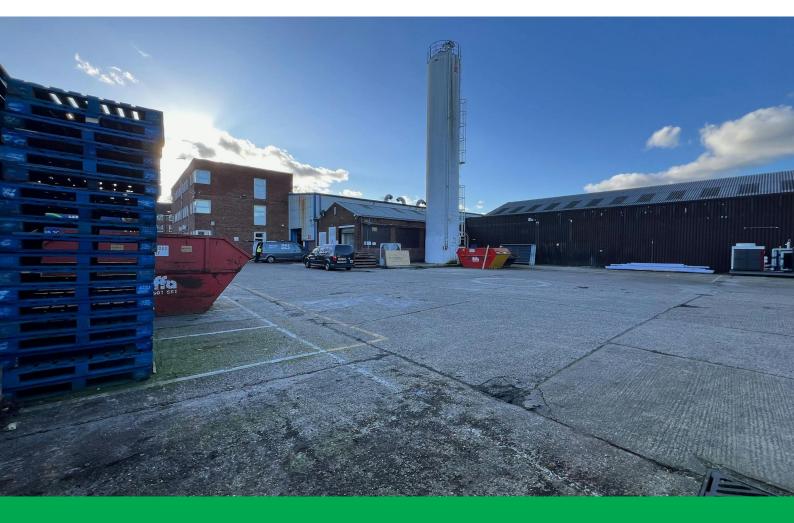

#### Description

The property comprises a multi bay warehouse/production unit previously used as a commercial bakers together with three storey offices and a large yard area.

The building is suitable for a variety of different uses, subject to planning, including potential redevelopment.

#### Location

The property is prominently located fronting Bridge Road East, a major arterial route linking the town centre with the A1(M) at Junctions 4 and 6 and the A414 to the east of the town to Hertford and the A10.