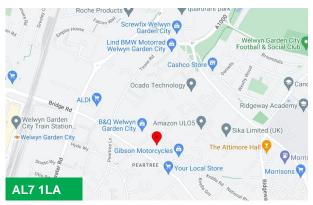

#### Location

The property is prominently located fronting Bridge Road East, a major arterial route linking the town centre with the A1(M) at Junctions 4 and 6 and the A414 to the east of the town to Hertford and the A10.

The M25 is accessed at Junction 23, approximately 7 miles from the A1(M).

Both the town centre and Welwyn Garden City train station are within walking distance of the property. Welwyn Garden City station connects Kings Cross with Edinburugh, Leeds, Cambridge, Kings Lynn and Newcastle.