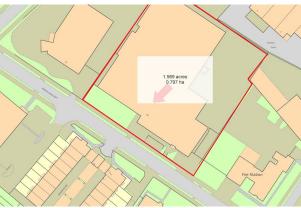

# TO LET / FOR SALE

53,985 sq ft

(5,015.37 sq m)

- Main road frontage
- Self contained 2 acre site
- Onsite car parking
- Suitable for food production use
- Redevelopment potential

#### Description

The property comprises a multi bay warehouse/production unit previously used as a commercial bakers together with three storey offices and a large yard area.

The building is suitable for a variety of different uses, subject to planning, including potential redevelopment.