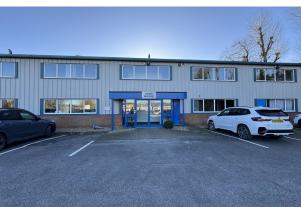

#### Description

A detached 2-storey office building with parking for at least 29 cars.

# **FOR SALE**

7,011 sq ft

(651.34 sq m)

- 0.37 acre site
- 29 parking spaces
- LED lighting
- Gas central heating
- Comfort cooling
- Data cabling
- 1.3 miles to M40 (Junction 4)