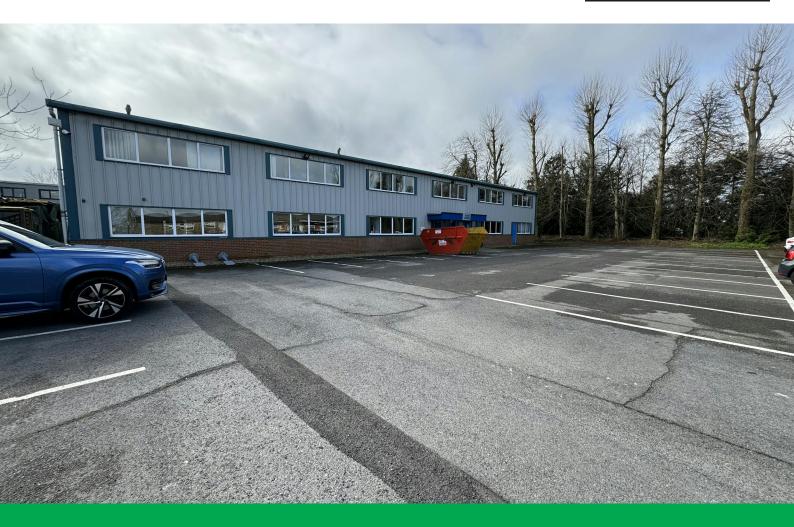

#### Description

A detached 2-storey office building with parking for at least 29 cars.

#### Location

The property is located at the end of Halifax Road on the Cressex Business Park.

The property is within 1.3 miles of Junction 4 of the M40 motorway.

# **FOR SALE**

7,011 sq ft

(651.34 sq m)

- 0.37 acre site
- 29 parking spaces
- LED lighting
- Gas central heating
- Comfort cooling
- Data cabling
- 1.3 miles to M40 (Junction 4)