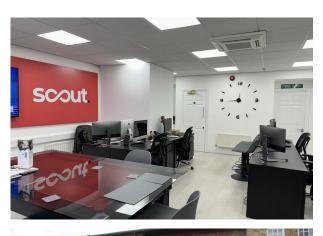

#### Description

An attractive office suite comprising the whole of the ground floor of a 3-storey office building with its own separate entrance.

Theobald Court comprises an attractive small courtyard development of 7 individual office buildings with excellent secure car parking.

### 416 sq ft

(38.65 sq m)

- Rent includes utilities and broadband
- Comfort cooling and heating
- LED lights
- Burglar alarm
- Kitchenette
- 2 parking spaces
- 2 minutes walk to Elstree & Borehamwood station, shops and restaurants
- 1.7 miles to A1, 1.8 miles to A41