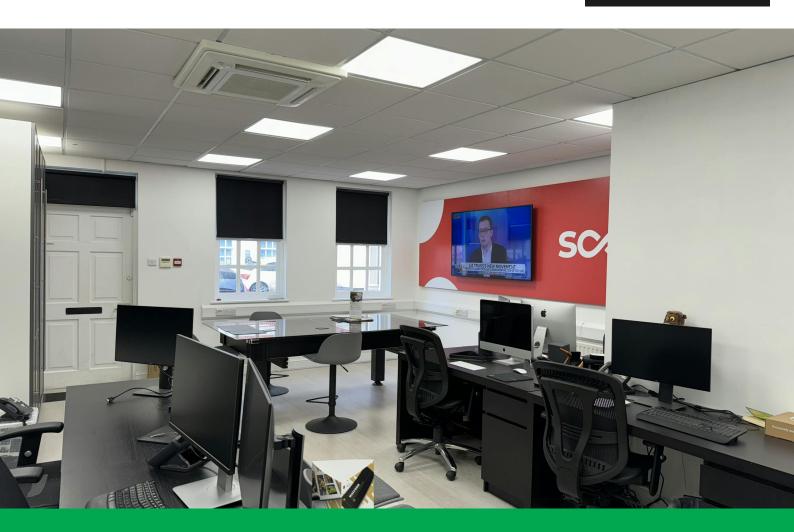

#### Description

An attractive office suite comprising the whole of the ground floor of a 3-storey office building with its own separate entrance.

Theobald Court comprises an attractive small courtyard development of 7 individual office buildings with excellent secure car parking.

### 416 sq ft

(38.65 sq m)

- Rent includes utilities and broadband
- Comfort cooling and heating
- LED lights
- Burglar alarm
- Kitchenette
- 2 parking spaces
- 2 minutes walk to Elstree & Borehamwood station, shops and restaurants
- 1.7 miles to A1, 1.8 miles to A41