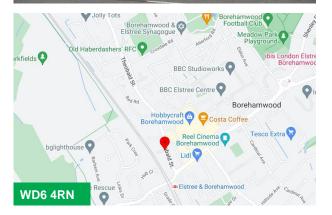

#### Location

Located within 2 minutes walking distance of Elstree and Borehamwood mainline railway station offering Thameslink train services to Luton/Luton Airport Parkway, London St Pancras International (approximately 26 minutes), Gatwick Airport and Brighton.

Borehamwood Shopping Park is also within a 2 minute walking offering a wide range of retail facilities including Lidl, Aldi, Next, Costa, Starbucks, Boots and M&S Foodhall.