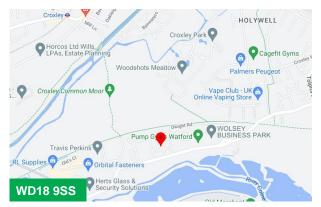

#### Location

The unit is situated on The Metro Centre, located just off Tolpits Lane (A4145) midway between Watford and Rickmansworth. Junction 18 of the M25 is within approximately 4 miles providing access to the national motorway network.