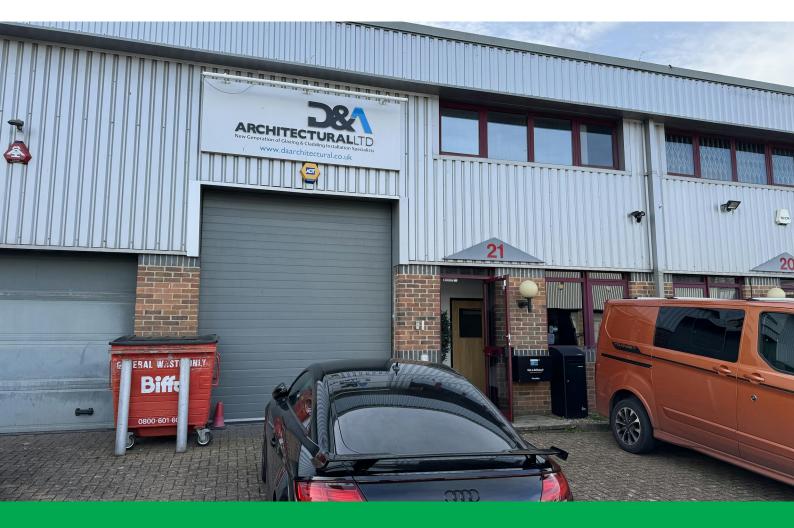

# 21 The Metro Centre

Dwight Road, Watford, WD18 9SS

Warehouse

# TO LET

2,380 sq ft

(221.11 sq m)

- 3 car parking spaces
- Part full height warehouse
- Rollershutter door
- 3 phase power supply
- First floor offices
- WC and kitchen facilities

#### Description

Unit 21 comprises a full height warehouse to part with ground and first floor offices and includes 3 allocated car parking spaces.