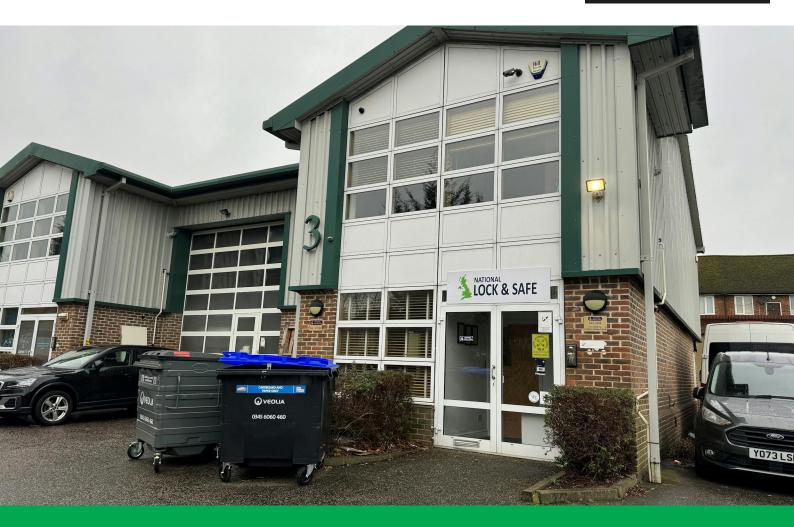

# **Unit 3 Handford Court**

Garston Lane, Watford, WD25 9EJ

Warehouse

# TO LET

2,096 sq ft

(194.72 sq m)

- 6m eaves height
- Electric full height roller shutter
- 6 parking spaces
- Located within secure gated courtyard development
- 1 mile to Junction 6 of the M1
- Kitchen
- Gas fired central heating

#### Description

A modern end of terraced business unit incorporating two storey offices and full height storage accessed by an electrically operated loading door. The unit is located in a small courtyard development of five units accessed by secure electronic gates, which was constructed in the late 1990's.