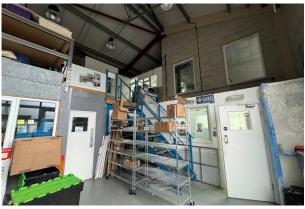

#### Description

A modern end of terraced business unit incorporating two storey offices and full height storage accessed by an electrically operated loading door. The unit is located in a small courtyard development of five units accessed by secure electronic gates, which was constructed in the late 1990's.

#### Accommodation

The accommodation comprises the following areas:

| Name      | sq ft | sq m   |
|-----------|-------|--------|
| Ground    | 1,451 | 134.80 |
| 1st       | 385   | 35.77  |
| Mezzanine | 260   | 24.15  |
| Total     | 2,096 | 194.72 |