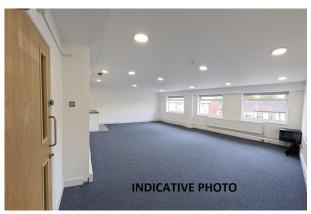

# A refurbished open plan office suite on the second floor providing good natural light

#### **Description**

The building comprises a refurbished open plan furnished office suite on the second floor providing good natural light. The suite benefits from 2 allocated parking spaces, kitchen facilities, gas fired central heating and air conditioning.