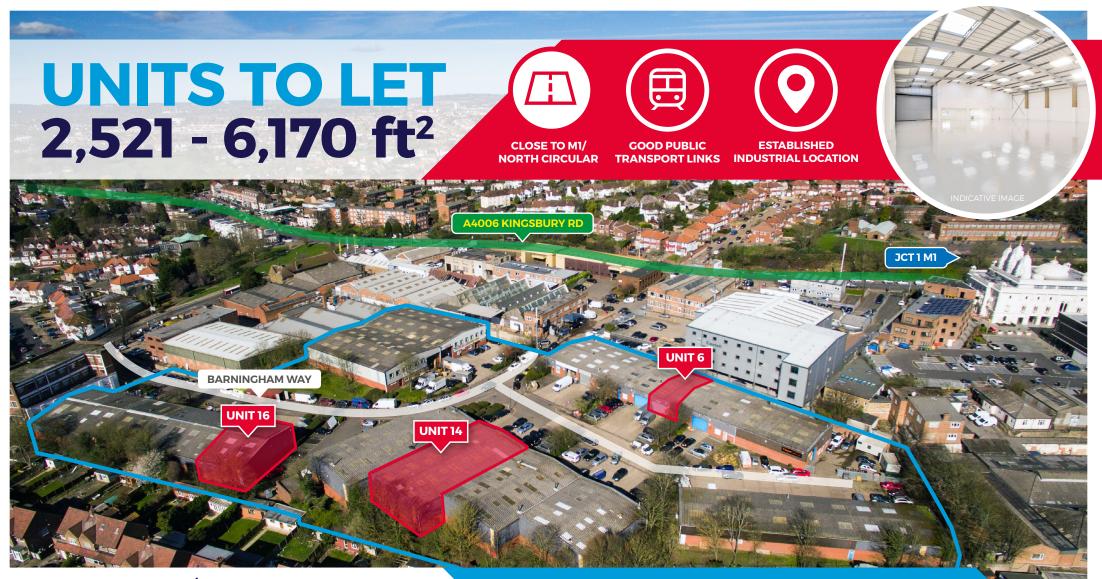

### KINGSBURY TRADING ESTATE BARNINGHAM WAY, KINGSBURY, LONDON NW9 8AU

#### DESCRIPTION

The properties comprise warehouse/light industrial units of steel portal frame construction under a pitched roof, with first floor offices in units 14 and 16.

#### ACCOMMODATION

Available accommodation comprises of the following gross external areas:

| UNIT | M²  | FT <sup>2</sup> | EPC    |
|------|-----|-----------------|--------|
| 6    | 234 | 2,521           | C - 74 |
| 14   | 573 | 6,170           | D - 82 |
| 16   | 273 | 2,940           | C - 75 |