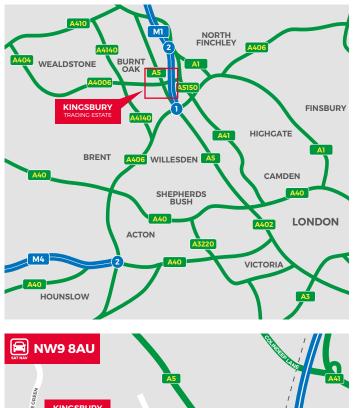

#### LOCATION

Kingsbury Trading Estate is approx. <sup>1</sup>/<sub>4</sub> mile to the west of the A5 Edgware Road, one of the main arterial routes through North West London into Central London. The premises are situated on Barningham Way, which leads onto Kingsbury Road (A4006), and provides excellent access into Central London and also to the A5, A406, A41, M1 and M25. Kingsbury Underground station (Jubilee Line) and Hendon Mainline stations are both less than a mile away.