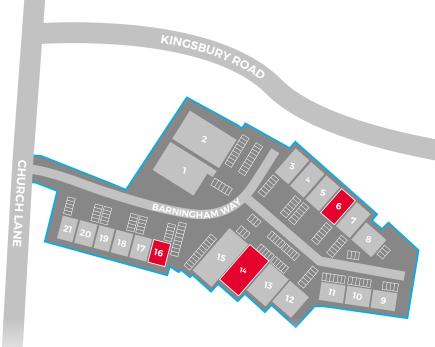

### KINGSBURY TRADING ESTATE BARNINGHAM WAY, KINGSBURY, LONDON NW9 8AU

#### ACCOMMODATION

Available accommodation comprises of the following gross external areas:

| UNIT | M²  | FT <sup>2</sup> | EPC    |
|------|-----|-----------------|--------|
| 6    | 234 | 2,521           | C - 74 |
| 14   | 573 | 6,170           | D - 82 |
| 16   | 273 | 2,940           | C - 75 |