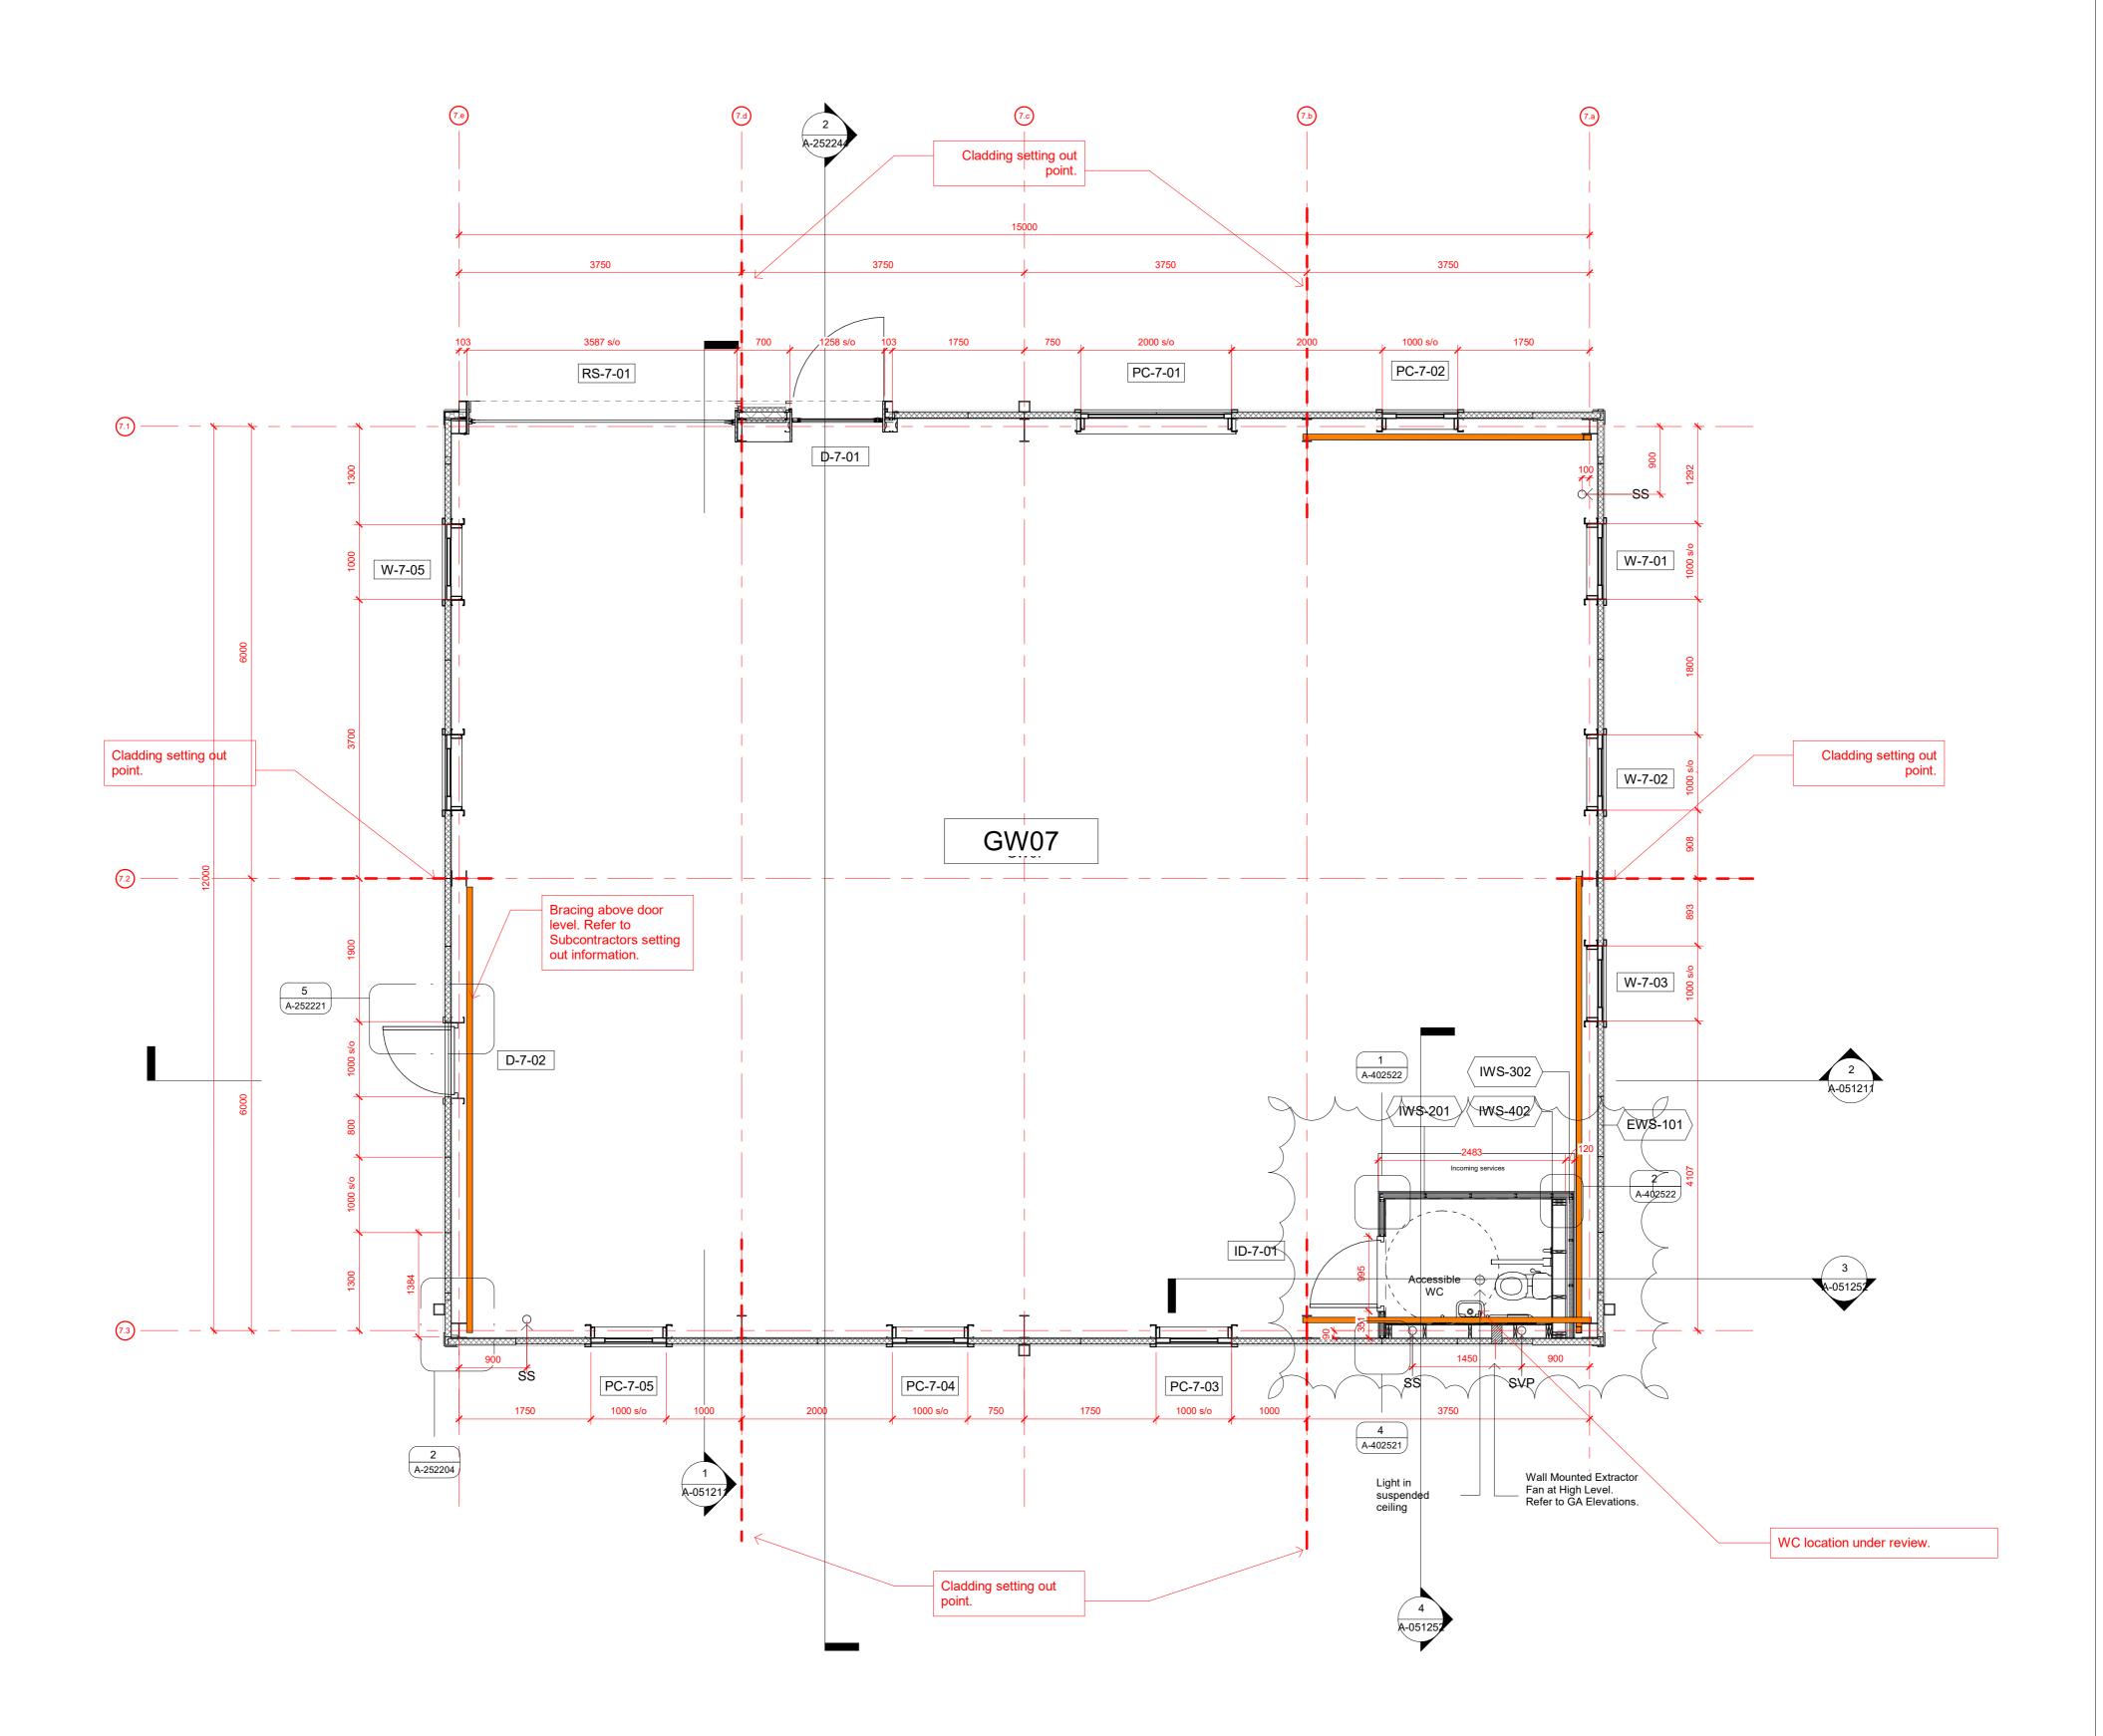

## FOR DESIGN INTENT ONLY

| Ceneral Notes No implied licence exists. This drawing should not be used to calculate areas for the purposes of valuation. Do not scale this drawing for construction purposes. Addimensions to be their responsibility. Advection with relevant British Standards and Building Regulations requirements. Drawing and omissions to be reported to the architect. Notes | Drawing to be read in conjunction with :-<br>SEW Setting out information, floor plans, roof plans,<br>sections, elevations and detail drawings as noted.<br>HTS Structural Engineers drawings and associated<br>schedules | Key: | Roof gutter                       | Atructural bracing. Refer to ingineers drawings for locations.                                                                                                                                                                                     | 3 Brewhouse Yard                     |                                    |                            |
|------------------------------------------------------------------------------------------------------------------------------------------------------------------------------------------------------------------------------------------------------------------------------------------------------------------------------------------------------------------------|---------------------------------------------------------------------------------------------------------------------------------------------------------------------------------------------------------------------------|------|-----------------------------------|----------------------------------------------------------------------------------------------------------------------------------------------------------------------------------------------------------------------------------------------------|--------------------------------------|------------------------------------|----------------------------|
| Dimensions are to structural opening or gridline<br>unless stated otherwise.                                                                                                                                                                                                                                                                                           | HTS Civil Engineers drawings and associated<br>schedules.                                                                                                                                                                 | 375  | to contractors spec               |                                                                                                                                                                                                                                                    | 0207 549 1730<br>hello@egretwest.com | Project Number                     | Status                     |
| Print drawing in colour.                                                                                                                                                                                                                                                                                                                                               | Landscape drawings, details and specification.                                                                                                                                                                            | SS   | Soil stub stack, capped at        |                                                                                                                                                                                                                                                    | studiocgretwest.com<br>@2020SEW ltd  | 0420                               | CONSTRUCTION               |
| Structural elements:                                                                                                                                                                                                                                                                                                                                                   | Subcontractor design information where applicable.                                                                                                                                                                        |      | low level                         |                                                                                                                                                                                                                                                    |                                      | Scale at A1                        | Date                       |
| All dimensions and details within and below level of<br>ground floor slab – refer to Structural Engineer's<br>drawings and specifications.                                                                                                                                                                                                                             | To be read in conjunction with section setting out<br>drawings, series 0383-SEW-XX-XX-DR-A-051200                                                                                                                         | FG   | Floor Gully - Drainage Point      |                                                                                                                                                                                                                                                    |                                      | 1 : 50                             | 20/05/22                   |
| Waterproofing:<br>All waterproofing below slab level – refer to S.E                                                                                                                                                                                                                                                                                                    | and elevation setting out drawings, series 051300.<br>series 051300.<br>Cladding, windows, incoming services, internal                                                                                                    | PV   | Photovoltaic Cells<br>(1m x 1.6m) | C02 02/05/23 Issue for Construction                                                                                                                                                                                                                | ction Ltd.                           | Drawn by<br>CS                     | Checked by<br>RM           |
| drawings and specifications.<br>Ensure air barrier continuity:<br>Seal all penetrations through air barrier using flexible<br>sealant or tape.                                                                                                                                                                                                                         | layouts to be further developed. Dimensions are to<br>structural frame only. Some setting out in abeyance<br>pending further design development.                                                                          | (0.a | Structural grid                   | C02     02/05/25     Issue for Construction     Froject       C01     07/03/23     Issue for Construction     0     2m       C00     21/11/22     Issued for Construction     0     2m       Rev     Date     Reason for Issue     CH     0     2m | usiness Park                         | Drawing Number<br>0420-SEW-G7-00-D | Revision<br>R-A-051133 C02 |