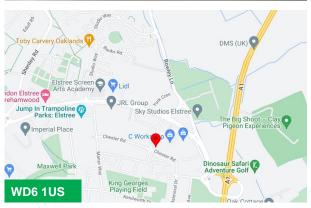

#### Location

The property is prominently located on the corner of Warwick Road and Chester Road in an established business district a short distance to the A1. Access to the M25 (J23) is less than 3 miles.

Elstree & Borehamwood station is approx. 1.3 miles from the property and provides access to St Pancras International, The City and onward connections to central Europe. Both Luton and Gatwick airports are accessible from the station as well as Brighton on the south coast.