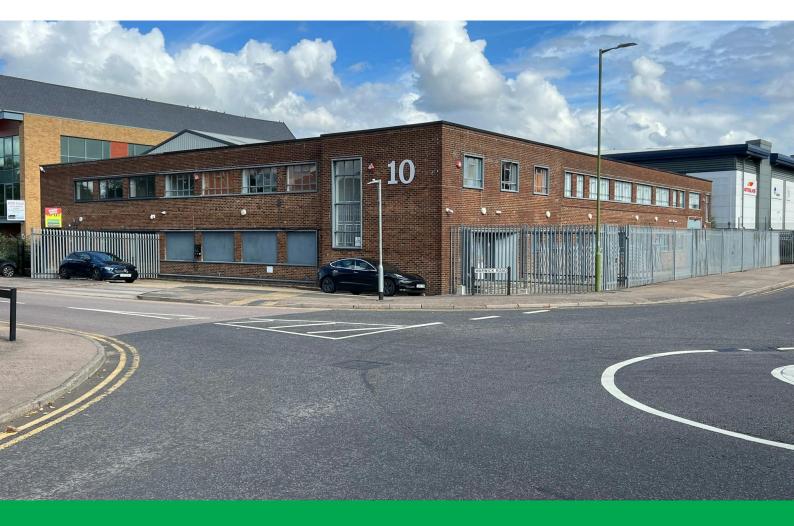

# 10 Warwick Road

Borehamwood, WD6 1US

Office, Trade Counter, Warehouse

# TO LET

4,319 to 11,920 sq ft

(401.25 to 1,107.40 sq m)

- Prominent corner location
- 6.1m eaves
- Secure yard
- Loading bay door
- Modern office accommodation
- On site parking
- Short distance to A1 & M25

#### Location

The property is prominently located on the corner of Warwick Road and Chester Road in an established business district a short distance to the A1. Access to the M25 (J23) is less than 3 miles.