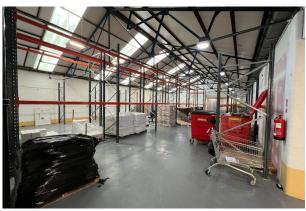

#### **Description**

The property comprises a warehouse and purpose built office block on a site of 0.28 acres. The unit benefits from a full height loading door, secure external storage and designated parking.

#### Accommodation

The accommodation comprises ground floor warehouse, showroom and 1st floor offices with the following Gross Internal Areas:

| Name               | sq ft  | sq m     | Availability |
|--------------------|--------|----------|--------------|
| Ground - Warehouse | 7,601  | 706.16   | Available    |
| 1st - Offices      | 4,319  | 401.25   | Available    |
| Total              | 11,920 | 1,107.41 |              |