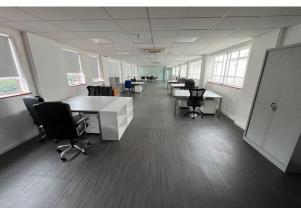

#### **Description**

The property comprises a warehouse and purpose built office block on a site of 0.28 acres. The unit benefits from a full height loading door, secure external storage and designated parking.

#### Accommodation

The accommodation comprises ground floor warehouse, showroom and 1st floor offices with the following Gross Internal Areas:

| Name               | sq ft  | sq m     | Availability |
|--------------------|--------|----------|--------------|
| Ground - Warehouse | 7,601  | 706.16   | Available    |
| 1st - Offices      | 4,319  | 401.25   | Available    |
| Total              | 11,920 | 1,107.41 |              |