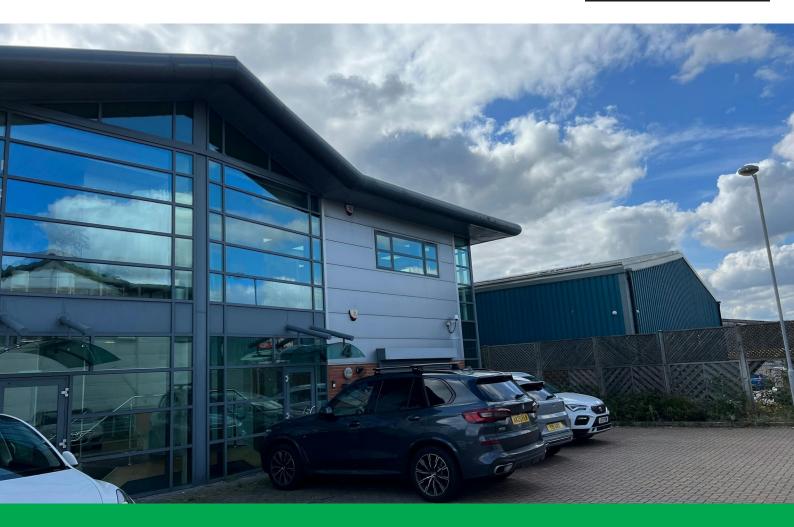

# **FOR SALE**

2,864 sq ft

(266.07 sq m)

- Modern self contained building
- Air conditioned offices
- Warehouse/production
- 6 on site parking spaces
- Roller shutter loading door
- Kitchenette
- 3 phase power

#### Description

The property comprises a mid-terrace unit constructed approximately 15 years ago. The property is arranged as a ground floor, presently used for production purposes but suitable for warehousing, and 1st floor air conditioned offices with a kitchenette.