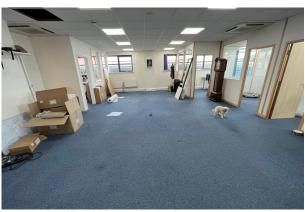

#### Description

The property comprises a mid-terrace unit constructed approximately 15 years ago. The property is arranged as a ground floor, presently used for production purposes but suitable for warehousing, and 1st floor air conditioned offices with a kitchenette.

#### Accommodation

The accommodation comprises the following Gross Internal Areas:

| Name                          | sq ft | sq m   | Availability |
|-------------------------------|-------|--------|--------------|
| Ground - Warehouse/Production | 1,520 | 141.21 | Available    |
| 1st - Offices                 | 1,344 | 124.86 | Available    |
| Total                         | 2,864 | 266.07 |              |