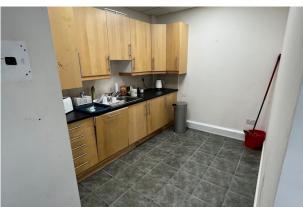

# **FOR SALE**

2,864 sq ft

(266.07 sq m)

- Modern self contained building
- Air conditioned offices
- Warehouse/production
- 6 on site parking spaces
- Roller shutter loading door
- Kitchenette
- 3 phase power

#### Description

The property comprises a mid-terrace unit constructed approximately 15 years ago. The property is arranged as a ground floor, presently used for production purposes but suitable for warehousing, and 1st floor air conditioned offices with a kitchenette.