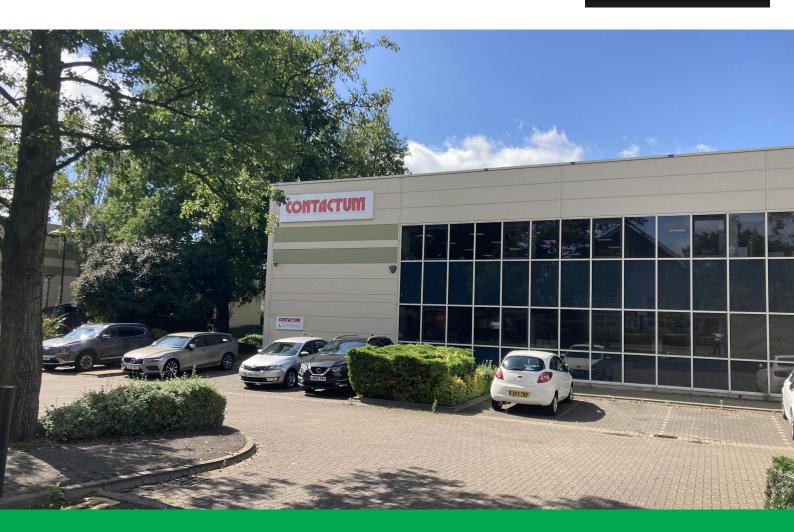

# 2 Blackmoor Lane

Croxley Park, Watford, WD18 8GA

Industrial, Light Industrial, Warehouse

#### Description

2 Blackmoor Lane is a self-contained warehouse unit with 2-storey offices and parking to the front, and loading via a self contained yard area to the rear

Croxley Park is a prestigious business park with an excellent range of amenities including a waterside café, gym and children's nursery.