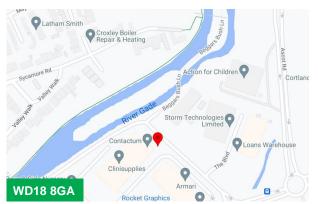

#### Location

-Excellent access via M1 (J5/6) and M25 (J18/19/20) to the national road network and to Heathrow, Stansted, Luton and Gatwick airports

-Underground link to central London via Watford and Croxley Green Metropolitan Line stations

-Fast rail service to central London from Watford Junction (from 15 mins) -Regular all day bus service to Watford Junction Station and Watford Metropolitan Station and the town centre (free to staff on the Park)