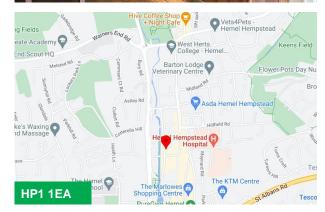

#### Location

The Waterhouse is situated in Hemel Hempstead town centre overlooking the attractive Jellicoe Water Gardens and fronting Waterhouse Street. The restaurant is within easy walking distance of the town centre and shops as well as various public car parks including the Water Gardens car park opposite.

Access to the A41 dual carriageway is within 1 mile and approximately 3 miles distant is Junction 8 of the M1 motorway.

Hemel Hempstead mainline railway station is 3 miles distant providing a fast and frequent service into London Euston with a journey time of approximately 30 minutes.