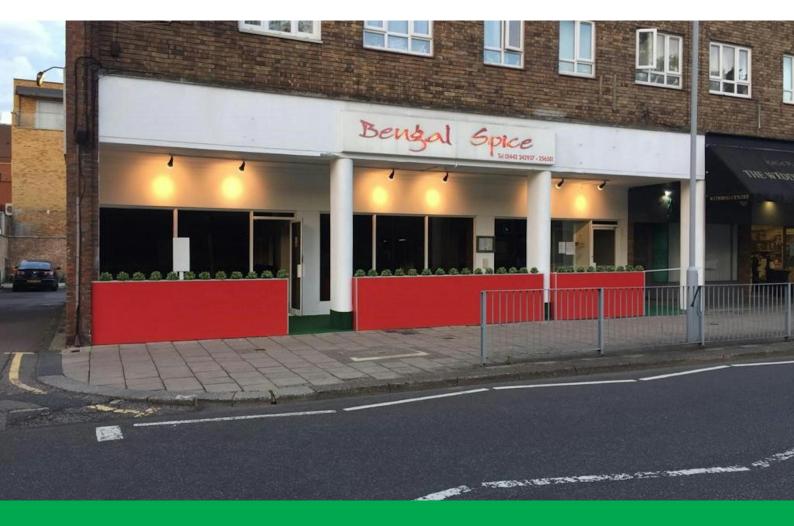

#### Description

The property comprises three retail units which have been converted into a large ground floor restaurant with seating inside and out.

#### Location

The Waterhouse is situated in Hemel Hempstead town centre overlooking the attractive Jellicoe Water Gardens and fronting Waterhouse Street. The restaurant is within easy walking distance of the town centre and shops as well as various public car parks including the Water Gardens car park opposite.