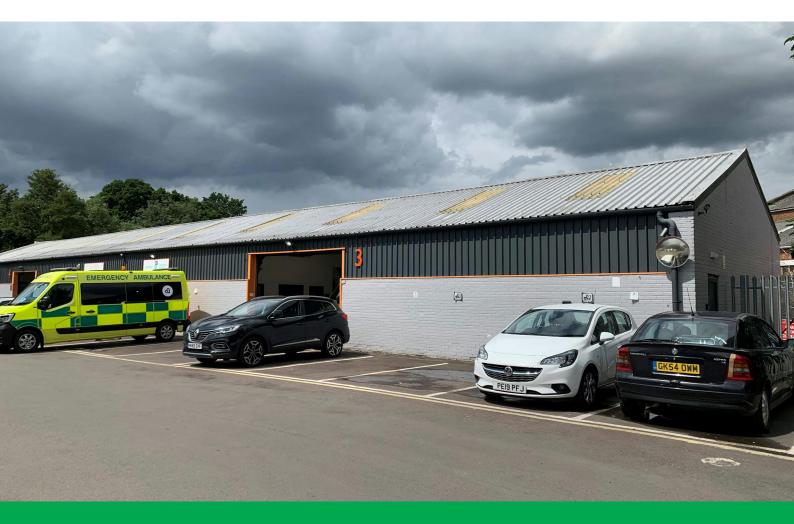

## Unit 3 Vale Industrial Park, Tolpits Lane, Watford, WD18 9QP

#### **Description**

Vale Industrial Park is a private estate with security gates which are shut outside normal working hours. 24 hour access is provided to occupying tenants.

The property comprises a single storey light industrial/warehouse unit with small mezzanine storage.