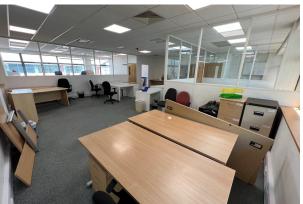

#### Description

The property forms part of an estate developed c.15 years ago. The suite is located on the 1st floor and benefits from its own kitchenette, air conditioning, 3 on site parking spaces and shared WC facilities.

### Accommodation

The accommodation comprises the 1st floor of this two storey modern office building, with the following floor area:

| Name         | sq ft | sq m   | Availability |
|--------------|-------|--------|--------------|
| 1st - Office | 1,314 | 122.07 | Available    |
| Total        | 1.314 | 122 07 |              |