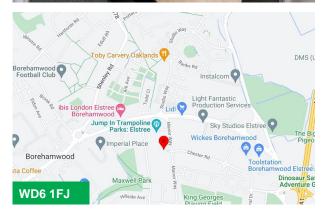

#### Location

Delta Park is located on Manor Way close to its junction with Chester Road less than a mile from the A1 Bypass and thus less than 3 miles from the M25 at South Mimms (J23). Both the M1 and A41 are within 4 miles of the building.

Elstree & Borehamwood station is approx. 0.5 miles from the property and offers train services to Luton and Gatwick airports, the City and St Pancras International with onward connections to central Europe.