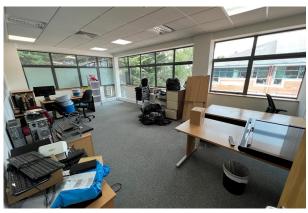

#### Description

The property forms part of an estate developed c.15 years ago. The suite is located on the 1st floor and benefits from its own kitchenette, air conditioning, 3 on site parking spaces and shared WC facilities.

### Accommodation

The accommodation comprises the 1st floor of this two storey modern office building, with the following floor area:

| Name         | sq ft | sq m   | Availability |
|--------------|-------|--------|--------------|
| 1st - Office | 1,314 | 122.07 | Available    |
| Total        | 1.314 | 122 07 |              |